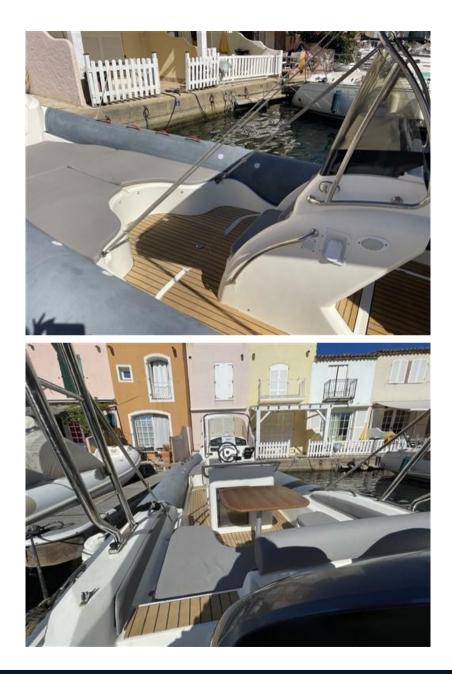

| General                                        |                                                   |                        |                     |  |
|------------------------------------------------|---------------------------------------------------|------------------------|---------------------|--|
| type<br>RIB                                    | <sup>brand</sup><br>nuova jolly                   | MODEL<br>King 850 rs   | GUESTS CRUISING 20  |  |
| current location<br>Grimaud, france méditerran | ée                                                |                        |                     |  |
| Dimensions / Performance                       |                                                   |                        |                     |  |
| CRUISING SPEED (ND)<br>23                      | TOP SPEED (ND)<br>47                              |                        |                     |  |
| Engine room                                    |                                                   |                        |                     |  |
| <sub>ENGINE</sub><br>Yamaha FL 225 BETX        | NUMBER OF ENGINES HORSE POWER (CV) $2 \times 225$ | engine<br>year<br>2012 | ENGINE HOURS<br>560 |  |
| Electricity / air conditioning                 |                                                   |                        |                     |  |
| ENGINE BATTERY                                 | SERVICE BATTERY                                   |                        |                     |  |
| Navigation equipment                           |                                                   |                        |                     |  |
| GPS                                            | VHF                                               | NAVIGATION COMPASS     | ANCHOR              |  |
|                                                |                                                   |                        |                     |  |
|                                                |                                                   |                        |                     |  |

#### **Deck equipment**

WINDLASS

SWIM LADDER

BIMINI