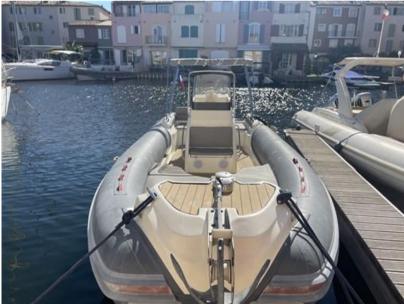

| General                                        |                                                   |                        |                     |  |
|------------------------------------------------|---------------------------------------------------|------------------------|---------------------|--|
| type<br>RIB                                    | <sup>brand</sup><br>nuova jolly                   | MODEL<br>King 850 rs   | GUESTS CRUISING 20  |  |
| current location<br>Grimaud, france méditerran | ée                                                |                        |                     |  |
| Dimensions / Performance                       |                                                   |                        |                     |  |
| CRUISING SPEED (ND)<br>23                      | TOP SPEED (ND)<br>47                              |                        |                     |  |
| Engine room                                    |                                                   |                        |                     |  |
| <sub>ENGINE</sub><br>Yamaha FL 225 BETX        | NUMBER OF ENGINES HORSE POWER (CV) $2 \times 225$ | engine<br>year<br>2012 | ENGINE HOURS<br>560 |  |
| Electricity / air conditioning                 |                                                   |                        |                     |  |
| ENGINE BATTERY                                 | SERVICE BATTERY                                   |                        |                     |  |
| Navigation equipment                           |                                                   |                        |                     |  |
| GPS                                            | VHF                                               | NAVIGATION COMPASS     | ANCHOR              |  |
|                                                |                                                   |                        |                     |  |
|                                                |                                                   |                        |                     |  |