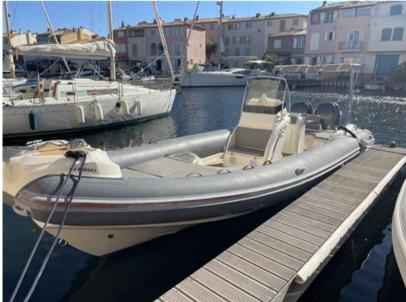

#### Description

| S | pe | эc | ifi | С | at | ior | าร |
|---|----|----|-----|---|----|-----|----|
|   |    |    |     |   |    |     |    |

| YEAR            |                                                |
|-----------------|------------------------------------------------|
| 2012            | 8.50                                           |
| WIDTH           | DRAFT                                          |
| 3.35            | 0.80                                           |
| GUESTS CRUISING | ENGINE MANUFACTURER                            |
|                 |                                                |
| 20              | Yamaha FL 225 BETX                             |
| ENGINE HOURS    | HORSE POWER                                    |
| 560             | 2 X 225 CV                                     |
| 500             |                                                |
|                 |                                                |
|                 |                                                |
|                 |                                                |
|                 |                                                |
|                 | 2012<br>width<br>3.35<br>guests cruising<br>20 |

| General                                        |                                                   |                        |                     |  |
|------------------------------------------------|---------------------------------------------------|------------------------|---------------------|--|
| type<br>RIB                                    | <sup>brand</sup><br>nuova jolly                   | MODEL<br>King 850 rs   | GUESTS CRUISING 20  |  |
| current location<br>Grimaud, france méditerran | ée                                                |                        |                     |  |
| Dimensions / Performance                       |                                                   |                        |                     |  |
| CRUISING SPEED (ND)<br>23                      | TOP SPEED (ND)<br>47                              |                        |                     |  |
| Engine room                                    |                                                   |                        |                     |  |
| <sub>ENGINE</sub><br>Yamaha FL 225 BETX        | NUMBER OF ENGINES HORSE POWER (CV) $2 \times 225$ | engine<br>year<br>2012 | ENGINE HOURS<br>560 |  |
| Electricity / air conditioning                 |                                                   |                        |                     |  |
| ENGINE BATTERY                                 | SERVICE BATTERY                                   |                        |                     |  |
| Navigation equipment                           |                                                   |                        |                     |  |
| GPS                                            | VHF                                               | NAVIGATION COMPASS     | ANCHOR              |  |
|                                                |                                                   |                        |                     |  |
|                                                |                                                   |                        |                     |  |