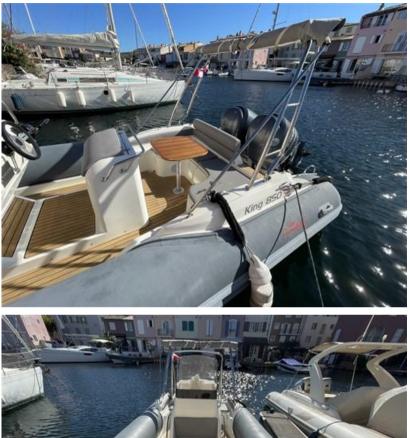

#### Description

| S | pe | эc | ifi | С | at | ior | าร |
|---|----|----|-----|---|----|-----|----|
|   |    |    |     |   |    |     |    |

| YEAR            |                                                |
|-----------------|------------------------------------------------|
| 2012            | 8.50                                           |
| WIDTH           | DRAFT                                          |
| 3.35            | 0.80                                           |
| GUESTS CRUISING | ENGINE MANUFACTURER                            |
|                 |                                                |
| 20              | Yamaha FL 225 BETX                             |
| ENGINE HOURS    | HORSE POWER                                    |
| 560             | 2 X 225 CV                                     |
| 500             |                                                |
|                 |                                                |
|                 |                                                |
|                 |                                                |
|                 |                                                |
|                 | 2012<br>width<br>3.35<br>guests cruising<br>20 |

| General                                        |                                                   |                        |                     |  |
|------------------------------------------------|---------------------------------------------------|------------------------|---------------------|--|
| type<br>RIB                                    | <sup>brand</sup><br>nuova jolly                   | MODEL<br>King 850 rs   | GUESTS CRUISING 20  |  |
| current location<br>Grimaud, france méditerran | ée                                                |                        |                     |  |
| Dimensions / Performance                       |                                                   |                        |                     |  |
| CRUISING SPEED (ND)<br>23                      | TOP SPEED (ND)<br>47                              |                        |                     |  |
| Engine room                                    |                                                   |                        |                     |  |
| <sub>ENGINE</sub><br>Yamaha FL 225 BETX        | NUMBER OF ENGINES HORSE POWER (CV) $2 \times 225$ | engine<br>year<br>2012 | ENGINE HOURS<br>560 |  |
| Electricity / air conditioning                 |                                                   |                        |                     |  |
| ENGINE BATTERY                                 | SERVICE BATTERY                                   |                        |                     |  |
| Navigation equipment                           |                                                   |                        |                     |  |
| GPS                                            | VHF                                               | NAVIGATION COMPASS     | ANCHOR              |  |
|                                                |                                                   |                        |                     |  |
|                                                |                                                   |                        |                     |  |

#### **Deck equipment**

WINDLASS

SWIM LADDER

BIMINI