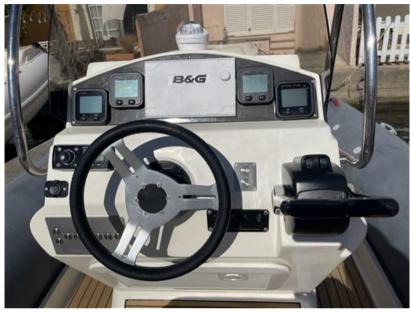

| General                                        |                                                   |                        |                     |  |
|------------------------------------------------|---------------------------------------------------|------------------------|---------------------|--|
| type<br>RIB                                    | <sup>brand</sup><br>nuova jolly                   | MODEL<br>King 850 rs   | GUESTS CRUISING 20  |  |
| current location<br>Grimaud, france méditerran | ée                                                |                        |                     |  |
| Dimensions / Performance                       |                                                   |                        |                     |  |
| CRUISING SPEED (ND)<br>23                      | TOP SPEED (ND)<br>47                              |                        |                     |  |
| Engine room                                    |                                                   |                        |                     |  |
| <sub>ENGINE</sub><br>Yamaha FL 225 BETX        | NUMBER OF ENGINES HORSE POWER (CV) $2 \times 225$ | engine<br>year<br>2012 | ENGINE HOURS<br>560 |  |
| Electricity / air conditioning                 |                                                   |                        |                     |  |
| ENGINE BATTERY                                 | SERVICE BATTERY                                   |                        |                     |  |
| Navigation equipment                           |                                                   |                        |                     |  |
| GPS                                            | VHF                                               | NAVIGATION COMPASS     | ANCHOR              |  |
|                                                |                                                   |                        |                     |  |
|                                                |                                                   |                        |                     |  |