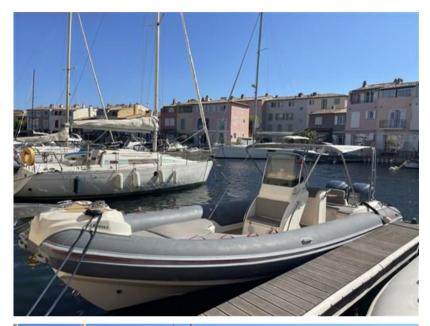

#### Description

| S | pe | эc | ifi | С | at | ior | าร |
|---|----|----|-----|---|----|-----|----|
|   |    |    |     |   |    |     |    |

| YEAR            |                                                |
|-----------------|------------------------------------------------|
| 2012            | 8.50                                           |
| WIDTH           | DRAFT                                          |
| 3.35            | 0.80                                           |
| GUESTS CRUISING | ENGINE MANUFACTURER                            |
|                 |                                                |
| 20              | Yamaha FL 225 BETX                             |
| ENGINE HOURS    | HORSE POWER                                    |
| 560             | 2 X 225 CV                                     |
| 500             |                                                |
|                 |                                                |
|                 |                                                |
|                 |                                                |
|                 |                                                |
|                 | 2012<br>width<br>3.35<br>guests cruising<br>20 |

| General                                        |                                                   |                        |                     |  |
|------------------------------------------------|---------------------------------------------------|------------------------|---------------------|--|
| type<br>RIB                                    | <sup>brand</sup><br>nuova jolly                   | MODEL<br>King 850 rs   | GUESTS CRUISING 20  |  |
| current location<br>Grimaud, france méditerran | ée                                                |                        |                     |  |
| Dimensions / Performance                       |                                                   |                        |                     |  |
| CRUISING SPEED (ND)<br>23                      | TOP SPEED (ND)<br>47                              |                        |                     |  |
| Engine room                                    |                                                   |                        |                     |  |
| <sub>ENGINE</sub><br>Yamaha FL 225 BETX        | NUMBER OF ENGINES HORSE POWER (CV) $2 \times 225$ | engine<br>year<br>2012 | ENGINE HOURS<br>560 |  |
| Electricity / air conditioning                 |                                                   |                        |                     |  |
| ENGINE BATTERY                                 | SERVICE BATTERY                                   |                        |                     |  |
| Navigation equipment                           |                                                   |                        |                     |  |
| GPS                                            | VHF                                               | NAVIGATION COMPASS     | ANCHOR              |  |
|                                                |                                                   |                        |                     |  |
|                                                |                                                   |                        |                     |  |