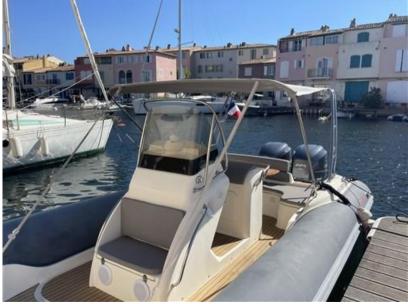

#### Description

| S | pe | эc | ifi | С | at | ior | าร |
|---|----|----|-----|---|----|-----|----|
|   |    |    |     |   |    |     |    |

| YEAR            |                                                |
|-----------------|------------------------------------------------|
| 2012            | 8.50                                           |
| WIDTH           | DRAFT                                          |
| 3.35            | 0.80                                           |
| GUESTS CRUISING | ENGINE MANUFACTURER                            |
|                 |                                                |
| 20              | Yamaha FL 225 BETX                             |
| ENGINE HOURS    | HORSE POWER                                    |
| 560             | 2 X 225 CV                                     |
| 500             |                                                |
|                 |                                                |
|                 |                                                |
|                 |                                                |
|                 |                                                |
|                 | 2012<br>width<br>3.35<br>guests cruising<br>20 |

| General                                        |                                                   |                        |                     |  |
|------------------------------------------------|---------------------------------------------------|------------------------|---------------------|--|
| type<br>RIB                                    | <sup>brand</sup><br>nuova jolly                   | MODEL<br>King 850 rs   | GUESTS CRUISING 20  |  |
| current location<br>Grimaud, france méditerran | ée                                                |                        |                     |  |
| Dimensions / Performance                       |                                                   |                        |                     |  |
| CRUISING SPEED (ND)<br>23                      | TOP SPEED (ND)<br>47                              |                        |                     |  |
| Engine room                                    |                                                   |                        |                     |  |
| <sub>ENGINE</sub><br>Yamaha FL 225 BETX        | NUMBER OF ENGINES HORSE POWER (CV) $2 \times 225$ | engine<br>year<br>2012 | ENGINE HOURS<br>560 |  |
| Electricity / air conditioning                 |                                                   |                        |                     |  |
| ENGINE BATTERY                                 | SERVICE BATTERY                                   |                        |                     |  |
| Navigation equipment                           |                                                   |                        |                     |  |
| GPS                                            | VHF                                               | NAVIGATION COMPASS     | ANCHOR              |  |
|                                                |                                                   |                        |                     |  |
|                                                |                                                   |                        |                     |  |