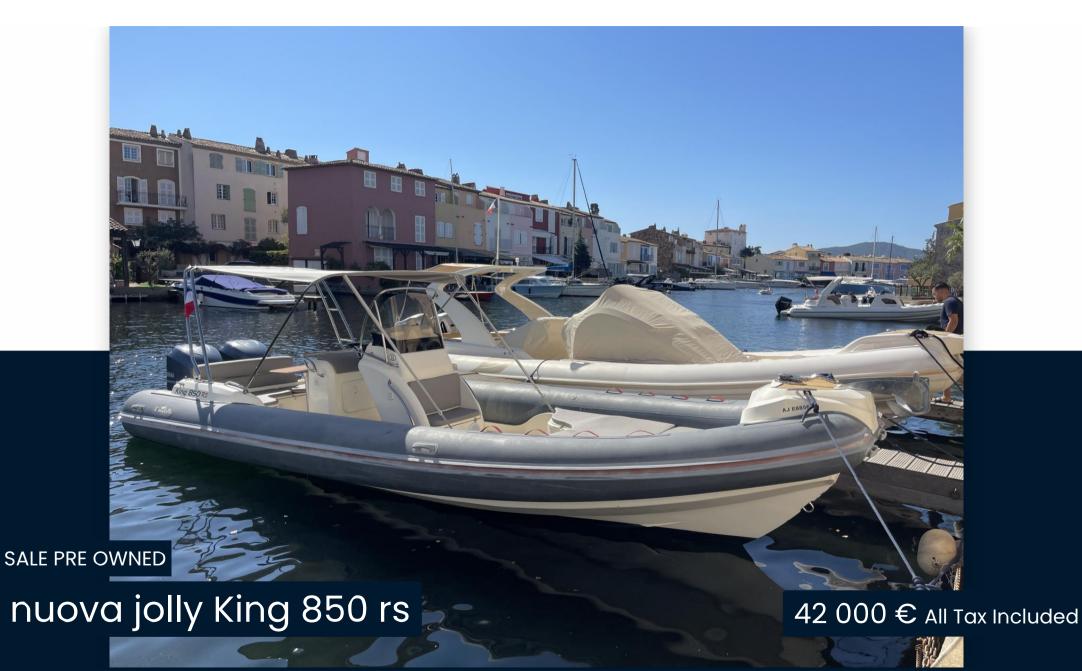

#### Description

| S | pe | эc | ifi | С | at | ior | าร |
|---|----|----|-----|---|----|-----|----|
|   |    |    |     |   |    |     |    |

| YEAR            |                                                |
|-----------------|------------------------------------------------|
| 2012            | 8.50                                           |
| WIDTH           | DRAFT                                          |
| 3.35            | 0.80                                           |
| GUESTS CRUISING | ENGINE MANUFACTURER                            |
|                 |                                                |
| 20              | Yamaha FL 225 BETX                             |
| ENGINE HOURS    | HORSE POWER                                    |
| 560             | 2 X 225 CV                                     |
| 500             |                                                |
|                 |                                                |
|                 |                                                |
|                 |                                                |
|                 |                                                |
|                 | 2012<br>width<br>3.35<br>guests cruising<br>20 |

| General                                        |                                                   |                        |                     |  |
|------------------------------------------------|---------------------------------------------------|------------------------|---------------------|--|
| type<br>RIB                                    | <sup>brand</sup><br>nuova jolly                   | MODEL<br>King 850 rs   | GUESTS CRUISING 20  |  |
| current location<br>Grimaud, france méditerran | ée                                                |                        |                     |  |
| Dimensions / Performance                       |                                                   |                        |                     |  |
| CRUISING SPEED (ND)<br>23                      | TOP SPEED (ND)<br>47                              |                        |                     |  |
| Engine room                                    |                                                   |                        |                     |  |
| <sub>ENGINE</sub><br>Yamaha FL 225 BETX        | NUMBER OF ENGINES HORSE POWER (CV) $2 \times 225$ | engine<br>year<br>2012 | ENGINE HOURS<br>560 |  |
| Electricity / air conditioning                 |                                                   |                        |                     |  |
| ENGINE BATTERY                                 | SERVICE BATTERY                                   |                        |                     |  |
| Navigation equipment                           |                                                   |                        |                     |  |
| GPS                                            | VHF                                               | NAVIGATION COMPASS     | ANCHOR              |  |
|                                                |                                                   |                        |                     |  |
|                                                |                                                   |                        |                     |  |