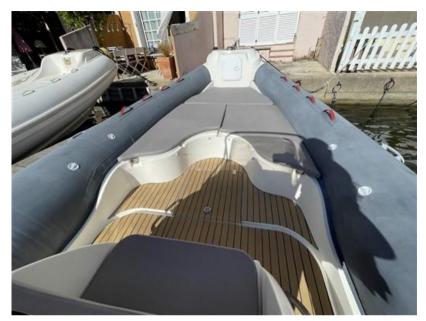

|                        |                     |  |
| Navigation equipment                           |                                                   |                        |                     |  |
| GPS                                            | VHF                                               | NAVIGATION COMPASS     | ANCHOR              |  |
|                                                |                                                   |                        |                     |  |
|                                                |                                                   |                        |                     |  |



#### Galley / Laundry / Entertainment

FRIDGE

#### **Deck equipment**

WINDLASS

SWIM LADDER

BIMINI