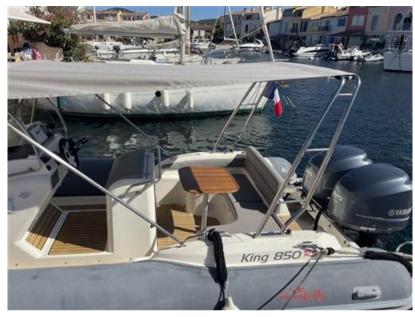

#### Description

| S | pe | эc | ifi | С | at | ior | าร |
|---|----|----|-----|---|----|-----|----|
|   |    |    |     |   |    |     |    |

| YEAR            |                                                |
|-----------------|------------------------------------------------|
| 2012            | 8.50                                           |
| WIDTH           | DRAFT                                          |
| 3.35            | 0.80                                           |
| GUESTS CRUISING | ENGINE MANUFACTURER                            |
|                 |                                                |
| 20              | Yamaha FL 225 BETX                             |
| ENGINE HOURS    | HORSE POWER                                    |
| 560             | 2 X 225 CV                                     |
| 500             |                                                |
|                 |                                                |
|                 |                                                |
|                 |                                                |
|                 |                                                |
|                 | 2012<br>width<br>3.35<br>guests cruising<br>20 |

| General                                        |                                                   |                        |                     |  |
|------------------------------------------------|---------------------------------------------------|------------------------|---------------------|--|
| type<br>RIB                                    | <sup>brand</sup><br>nuova jolly                   | MODEL<br>King 850 rs   | GUESTS CRUISING 20  |  |
| current location<br>Grimaud, france méditerran | ée                                                |                        |                     |  |
| Dimensions / Performance                       |                                                   |                        |                     |  |
| CRUISING SPEED (ND)<br>23                      | TOP SPEED (ND)<br>47                              |                        |                     |  |
| Engine room                                    |                                                   |                        |                     |  |
| <sub>ENGINE</sub><br>Yamaha FL 225 BETX        | NUMBER OF ENGINES HORSE POWER (CV) $2 \times 225$ | engine<br>year<br>2012 | ENGINE HOURS<br>560 |  |
| Electricity / air conditioning                 |                                                   |                        |                     |  |
| ENGINE BATTERY                                 | SERVICE BATTERY                                   |                        |                     |  |
| Navigation equipment                           |                                                   |                        |                     |  |
| GPS                                            | VHF                                               | NAVIGATION COMPASS     | ANCHOR              |  |
|                                                |                                                   |                        |                     |  |
|                                                |                                                   |                        |                     |  |

#### **Deck equipment**

WINDLASS

SWIM LADDER

BIMINI