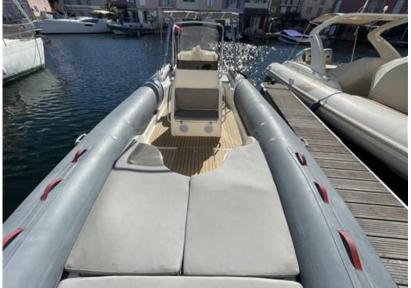

|                        |                     |  |
| Navigation equipment                           |                                                   |                        |                     |  |
| GPS                                            | VHF                                               | NAVIGATION COMPASS     | ANCHOR              |  |
|                                                |                                                   |                        |                     |  |
|                                                |                                                   |                        |                     |  |



#### Galley / Laundry / Entertainment

FRIDGE

#### **Deck equipment**

WINDLASS

SWIM LADDER

BIMINI