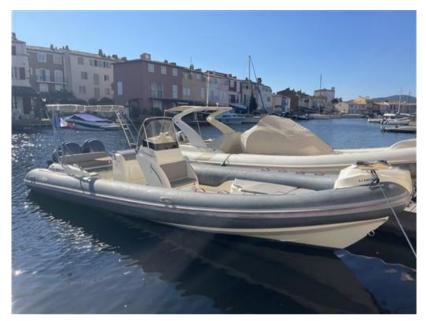

#### Description

| S | pe | эc | ifi | С | at | ior | าร |
|---|----|----|-----|---|----|-----|----|
|   |    |    |     |   |    |     |    |

| YEAR            |                                                |
|-----------------|------------------------------------------------|
| 2012            | 8.50                                           |
| WIDTH           | DRAFT                                          |
| 3.35            | 0.80                                           |
| GUESTS CRUISING | ENGINE MANUFACTURER                            |
|                 |                                                |
| 20              | Yamaha FL 225 BETX                             |
| ENGINE HOURS    | HORSE POWER                                    |
| 560             | 2 X 225 CV                                     |
| 500             |                                                |
|                 |                                                |
|                 |                                                |
|                 |                                                |
|                 |                                                |
|                 | 2012<br>width<br>3.35<br>guests cruising<br>20 |

| General                                        |                                                   |                        |                     |  |
|------------------------------------------------|---------------------------------------------------|------------------------|---------------------|--|
| type<br>RIB                                    | <sup>brand</sup><br>nuova jolly                   | MODEL<br>King 850 rs   | GUESTS CRUISING 20  |  |
| current location<br>Grimaud, france méditerran | ée                                                |                        |                     |  |
| Dimensions / Performance                       |                                                   |                        |                     |  |
| CRUISING SPEED (ND)<br>23                      | TOP SPEED (ND)<br>47                              |                        |                     |  |
| Engine room                                    |                                                   |                        |                     |  |
| <sub>ENGINE</sub><br>Yamaha FL 225 BETX        | NUMBER OF ENGINES HORSE POWER (CV) $2 \times 225$ | engine<br>year<br>2012 | ENGINE HOURS<br>560 |  |
| Electricity / air conditioning                 |                                                   |                        |                     |  |
| ENGINE BATTERY                                 | SERVICE BATTERY                                   |                        |                     |  |
| Navigation equipment                           |                                                   |                        |                     |  |
| GPS                                            | VHF                                               | NAVIGATION COMPASS     | ANCHOR              |  |
|                                                |                                                   |                        |                     |  |
|                                                |                                                   |                        |                     |  |