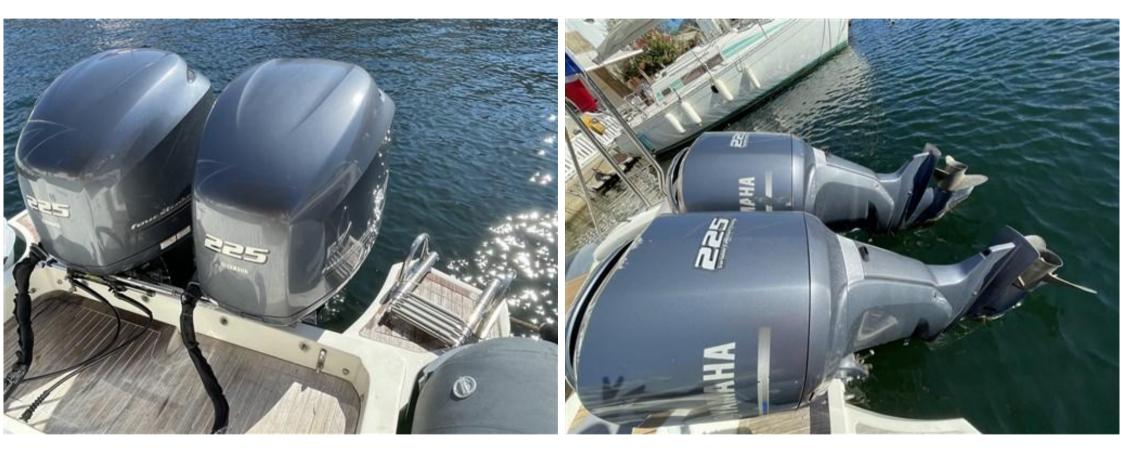

#### Description

| S | pe | эc | ifi | С | at | ior | าร |
|---|----|----|-----|---|----|-----|----|
|   |    |    |     |   |    |     |    |

| YEAR            |                                                |
|-----------------|------------------------------------------------|
| 2012            | 8.50                                           |
| WIDTH           | DRAFT                                          |
| 3.35            | 0.80                                           |
| GUESTS CRUISING | ENGINE MANUFACTURER                            |
|                 |                                                |
| 20              | Yamaha FL 225 BETX                             |
| ENGINE HOURS    | HORSE POWER                                    |
| 560             | 2 X 225 CV                                     |
| 500             |                                                |
|                 |                                                |
|                 |                                                |
|                 |                                                |
|                 |                                                |
|                 | 2012<br>width<br>3.35<br>guests cruising<br>20 |

| General                                        |                                                   |                        |                     |  |
|------------------------------------------------|---------------------------------------------------|------------------------|---------------------|--|
| type<br>RIB                                    | <sup>brand</sup><br>nuova jolly                   | MODEL<br>King 850 rs   | GUESTS CRUISING 20  |  |
| current location<br>Grimaud, france méditerran | ée                                                |                        |                     |  |
| Dimensions / Performance                       |                                                   |                        |                     |  |
| CRUISING SPEED (ND)<br>23                      | TOP SPEED (ND)<br>47                              |                        |                     |  |
| Engine room                                    |                                                   |                        |                     |  |
| <sub>ENGINE</sub><br>Yamaha FL 225 BETX        | NUMBER OF ENGINES HORSE POWER (CV) $2 \times 225$ | engine<br>year<br>2012 | ENGINE HOURS<br>560 |  |
| Electricity / air conditioning                 |                                                   |                        |                     |  |
| ENGINE BATTERY                                 | SERVICE BATTERY                                   |                        |                     |  |
| Navigation equipment                           |                                                   |                        |                     |  |
| GPS                                            | VHF                                               | NAVIGATION COMPASS     | ANCHOR              |  |
|                                                |                                                   |                        |                     |  |
|                                                |                                                   |                        |                     |  |