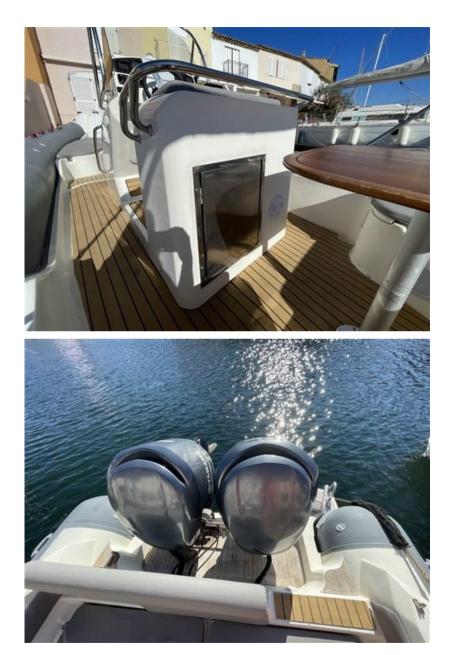

|                     |  |
| Navigation equipment                           |                                                   |                        |                     |  |
| GPS                                            | VHF                                               | NAVIGATION COMPASS     | ANCHOR              |  |
|                                                |                                                   |                        |                     |  |
|                                                |                                                   |                        |                     |  |



#### Galley / Laundry / Entertainment

FRIDGE

#### **Deck equipment**

WINDLASS

SWIM LADDER

BIMINI