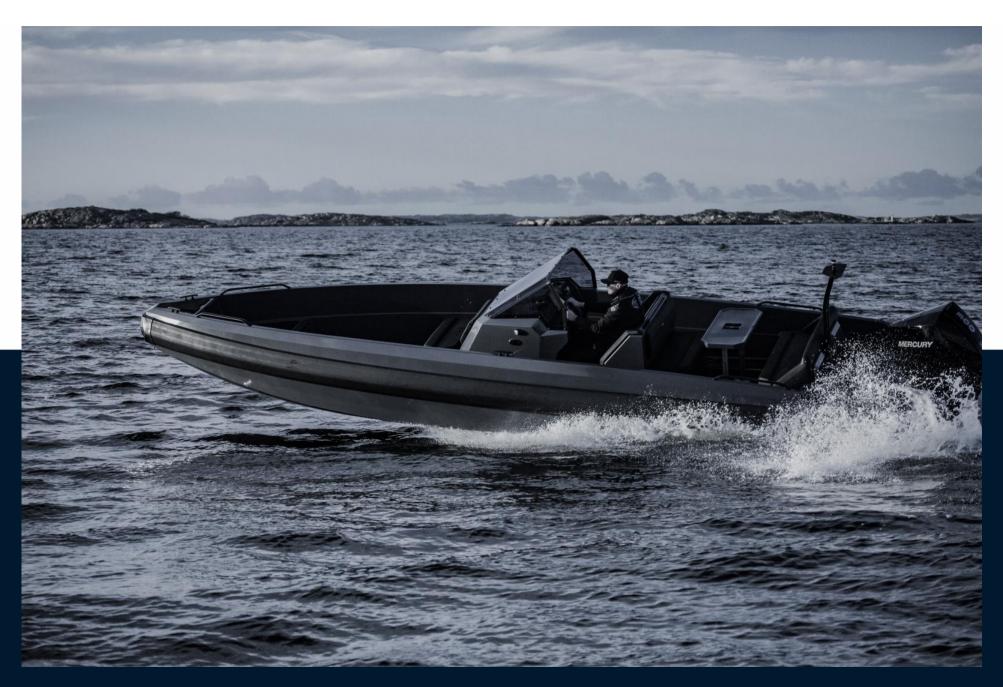

## Description

Bareboat price without option.

Boat in the catalog (not in stock), configuration possible on order.

With its unique side fenders integrated into the hull (IRON FENDER), inspired by modern ships and aircraft, IRON boats have a character of their own. Even at dock, IRON boats do not go unnoticed. The design of the side fenders with air channels dampens movement, resonance noise and lowers the center of gravity.

The IRON 827 is the flagship of the range with its 8.32m long and 2.44m, it is offered with engines ranging from 250 to 450HP.

The recorded speeds range from 46 to 60 knots depending on the engine installed, enough to ensure sporty navigation!