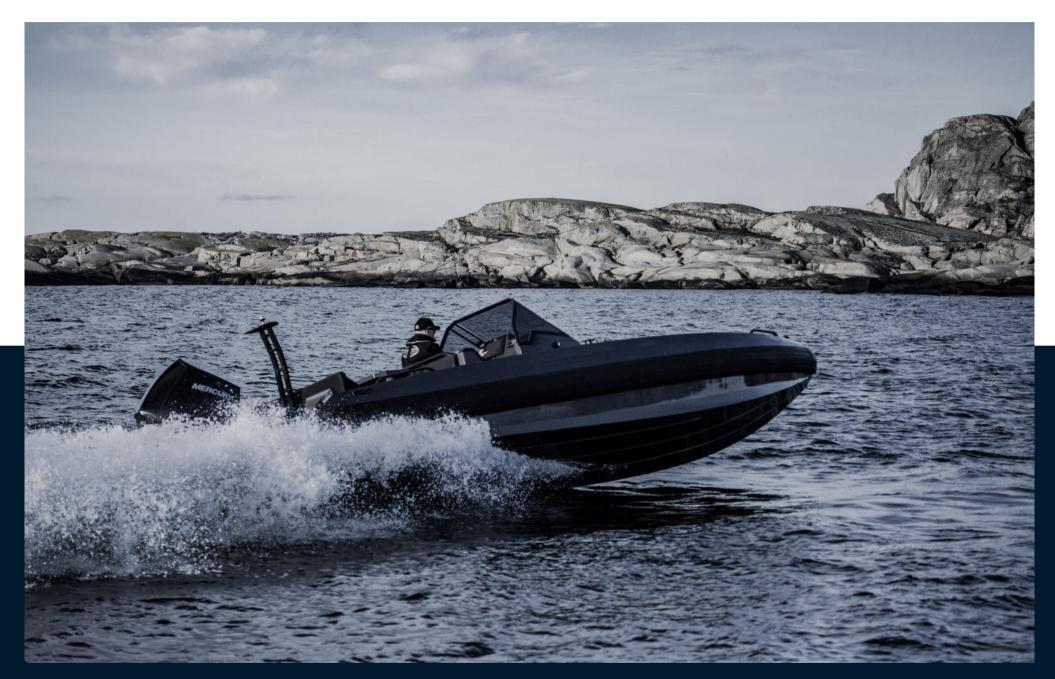

## Description

Bareboat price without option.

Boat in the catalog (not in stock), configuration possible on order.

With its unique side fenders integrated into the hull (IRON FENDER), inspired by modern ships and aircraft, IRON boats have a character of their own. Even at dock, IRON boats do not go unnoticed. The design of the side fenders with air channels dampens movement, resonance noise and lowers the center of gravity.

The IRON 827 is the flagship of the range with its 8.32m long and 2.44m, it is offered with engines ranging from 250 to 450HP.

The recorded speeds range from 46 to 60 knots depending on the engine installed, enough to ensure sporty navigation!