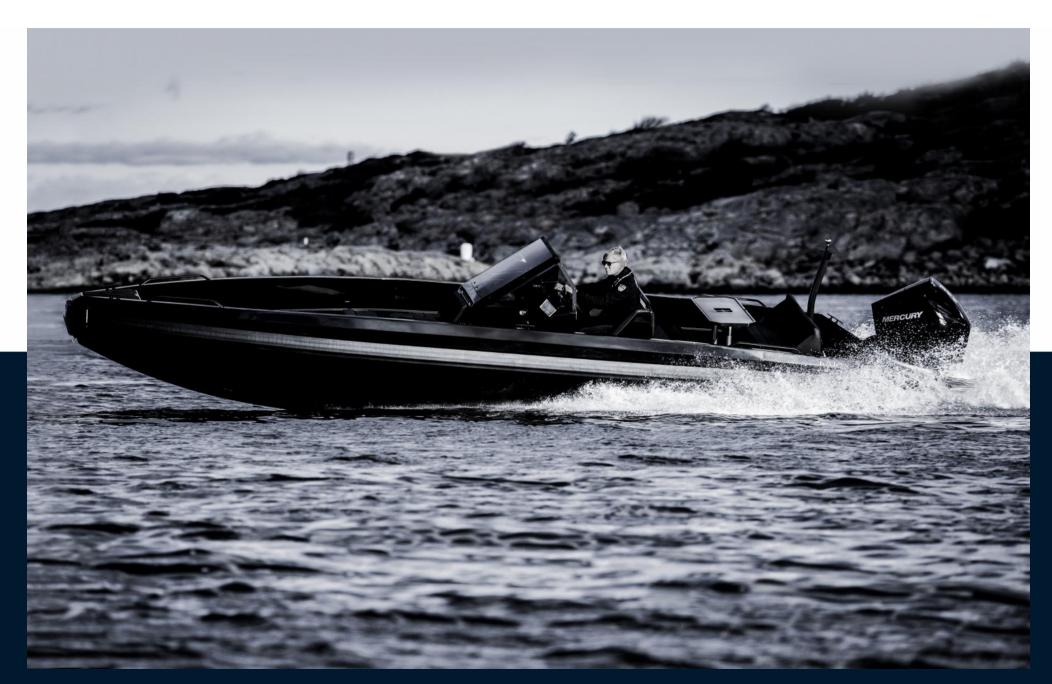

The IRON 827 is the flagship of the range with its 8.32m long and 2.44m, it is offered with engines ranging from 250 to 450HP.

The recorded speeds range from 46 to 60 knots depending on the engine installed, enough to ensure sporty navigation!