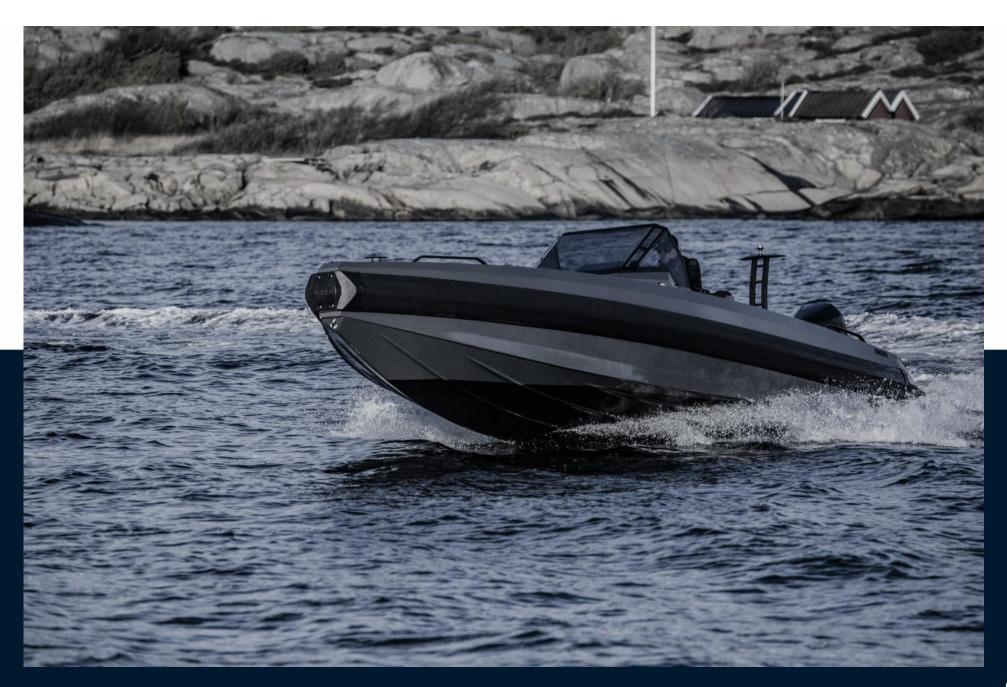

## Description

Bareboat price without option.

Boat in the catalog (not in stock), configuration possible on order.

With its unique side fenders integrated into the hull (IRON FENDER), inspired by modern ships and aircraft, IRON boats have a character of their own. Even at dock, IRON boats do not go unnoticed. The design of the side fenders with air channels dampens movement, resonance noise and lowers the center of gravity.

The IRON 827 is the flagship of the range with its 8.32m long and 2.44m, it is offered with engines ranging from 250 to 450HP.

The recorded speeds range from 46 to 60 knots depending on the engine installed, enough to ensure sporty navigation!