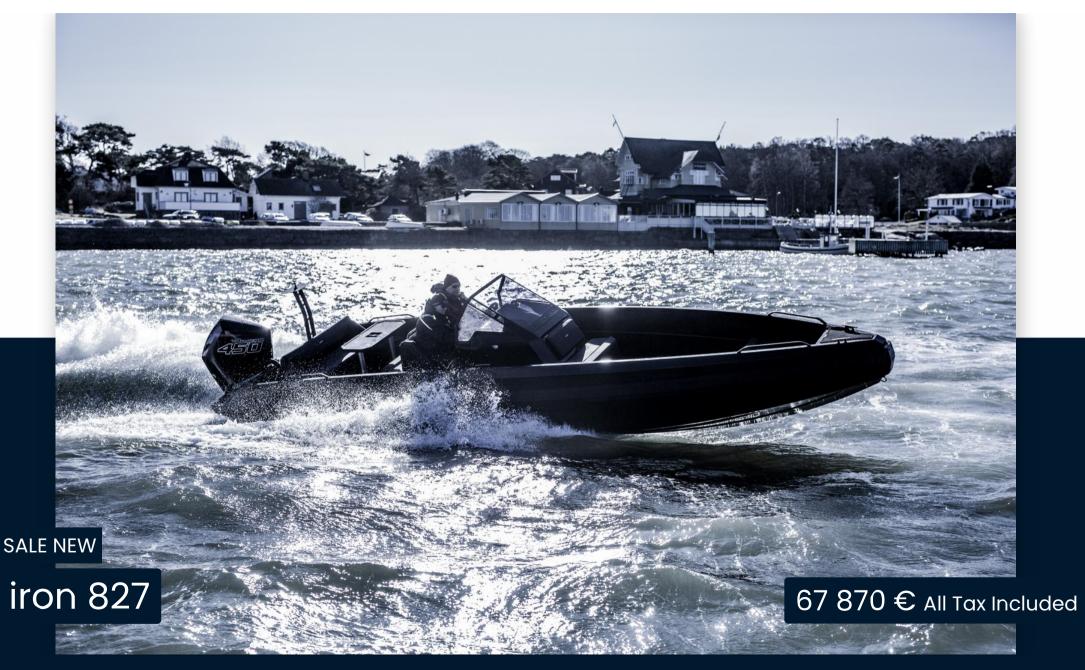

## Description

Bareboat price without option.

Boat in the catalog (not in stock), configuration possible on order.

With its unique side fenders integrated into the hull (IRON FENDER), inspired by modern ships and aircraft, IRON boats have a character of their own. Even at dock, IRON boats do not go unnoticed. The design of the side fenders with air channels dampens movement, resonance noise and lowers the center of gravity.

The IRON 827 is the flagship of the range with its 8.32m long and 2.44m, it is offered with engines ranging from 250 to 450HP.

The recorded speeds range from 46 to 60 knots depending on the engine installed, enough to ensure sporty navigation!