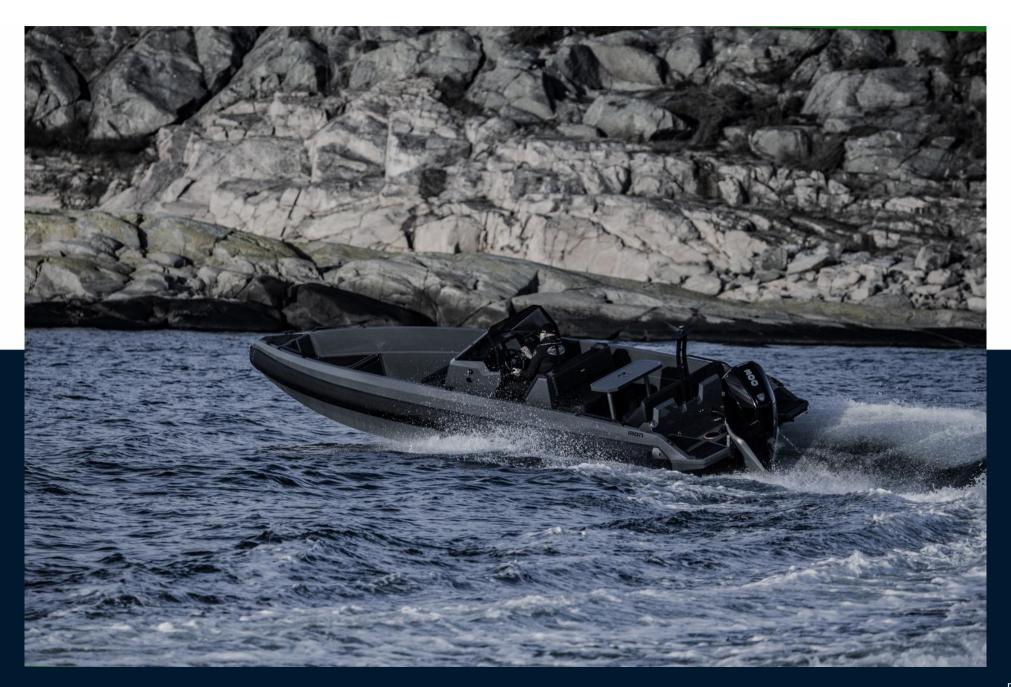

## Description

Bareboat price without option.

Boat in the catalog (not in stock), configuration possible on order.

With its unique side fenders integrated into the hull (IRON FENDER), inspired by modern ships and aircraft, IRON boats have a character of their own. Even at dock, IRON boats do not go unnoticed. The design of the side fenders with air channels dampens movement, resonance noise and lowers the center of gravity.

The IRON 827 is the flagship of the range with its 8.32m long and 2.44m, it is offered with engines ranging from 250 to 450HP.

The recorded speeds range from 46 to 60 knots depending on the engine installed, enough to ensure sporty navigation!