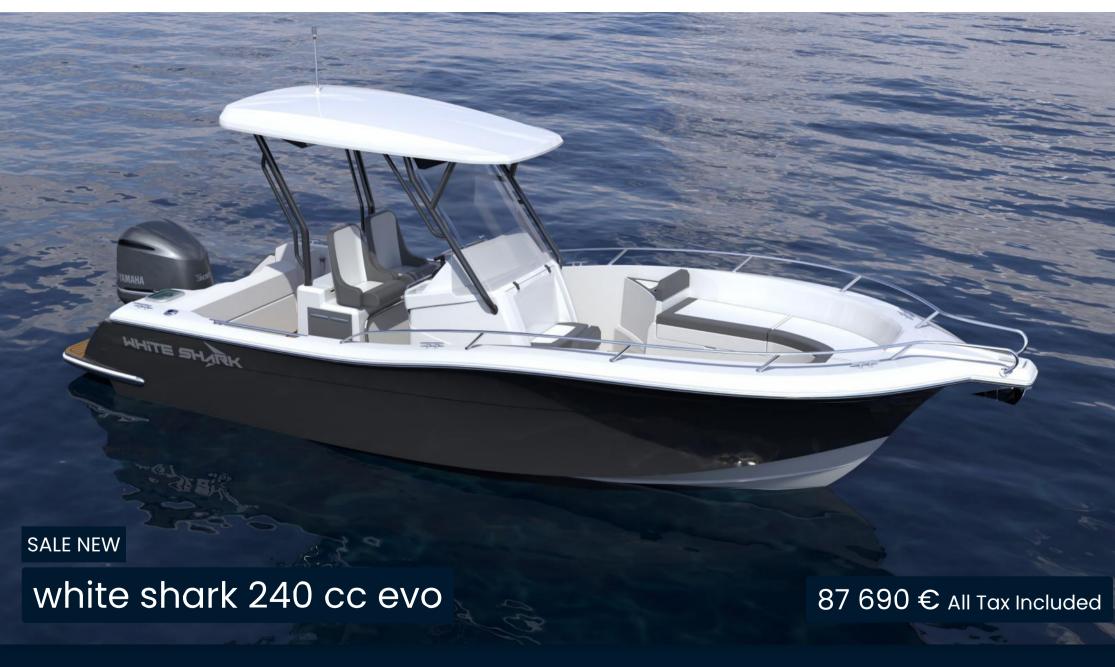

# Description

Bareboat price without option.

Boat in the catalog (not in stock), configuration possible on order.

Port d'Hiver Yachting presents the new WHITE SHARK 240 CC Evo, which retains the sporty, elegant and qualitative DNA of the brand while developing its accommodation capacity and modularity.

Cruise, fish, dive, water ski or cruise with this 7.75 meter unit, designed with great attention to detail to provide fast cruising and exceptional onboard comfort. Its innovative line, both sporty and elegant, guarantees high performance.

The integrated aft swim platforms offer easy access to the sea, while the integrated livewell will meet the needs of anglers. The aft saloon has a retractable bench seat to allow the circulation of fishermen, divers and skiers.

The leaning post has a space for a refrigerator and the batteries and battery switches are easily accessible. On the foredeck, a large dinette convertible into a sundeck offers space for all the guests.

The WHITE SHARK 240 CC Evo is the perfect combination of performance, comfort and versatility for all sailing programs.Bareboat price without option.

Boat in the catalog (not in stock), configuration possible on order.