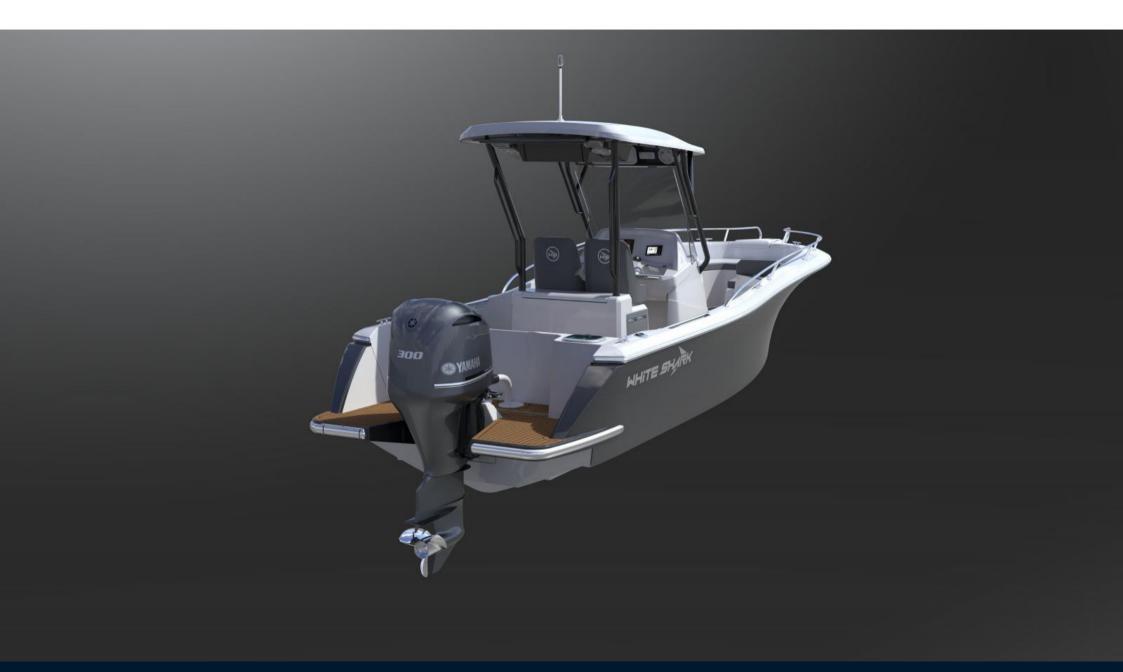

# Description

Bareboat price without option.

Boat in the catalog (not in stock), configuration possible on order.

Port d'Hiver Yachting presents the new WHITE SHARK 240 CC Evo, which retains the sporty, elegant and qualitative DNA of the brand while developing its accommodation capacity and modularity.

Cruise, fish, dive, water ski or cruise with this 7.75 meter unit, designed with great attention to detail to provide fast cruising and exceptional onboard comfort. Its innovative line, both sporty and elegant, guarantees high performance.

The integrated aft swim platforms offer easy access to the sea, while the integrated livewell will meet the needs of anglers. The aft saloon has a retractable bench seat to allow the circulation of fishermen, divers and skiers.

The leaning post has a space for a refrigerator and the batteries and battery switches are easily accessible. On the foredeck, a large dinette convertible into a sundeck offers space for all the guests.

The WHITE SHARK 240 CC Evo is the perfect combination of performance, comfort and versatility for all sailing programs.Bareboat price without option.

Boat in the catalog (not in stock), configuration possible on order.