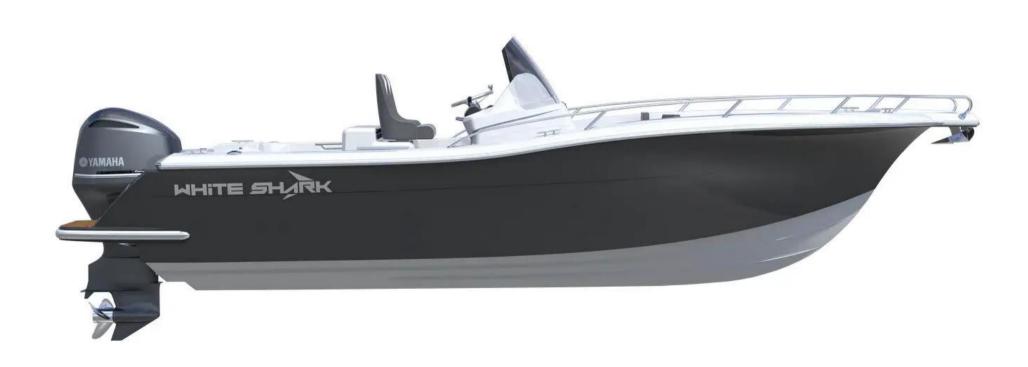

Cruise, fish, dive, water ski or cruise with this 7.75 meter unit, designed with great attention to detail to provide fast cruising and exceptional onboard comfort. Its innovative line, both sporty and elegant, guarantees high performance.

The integrated aft swim platforms offer easy access to the sea, while the integrated livewell will meet the needs of anglers. The aft saloon has a retractable bench seat to allow the circulation of fishermen, divers and skiers.

The leaning post has a space for a refrigerator and the batteries and battery switches are easily accessible. On the foredeck, a large dinette convertible into a sundeck offers space for all the guests.