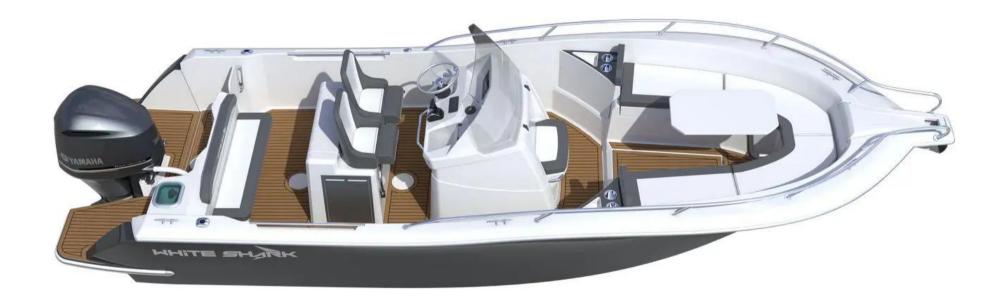

Cruise, fish, dive, water ski or cruise with this 7.75 meter unit, designed with great attention to detail to provide fast cruising and exceptional onboard comfort. Its innovative line, both sporty and elegant, guarantees high performance.

The integrated aft swim platforms offer easy access to the sea, while the integrated livewell will meet the needs of anglers. The aft saloon has a retractable bench seat to allow the circulation of fishermen, divers and skiers.

The leaning post has a space for a refrigerator and the batteries and battery switches are easily accessible. On the foredeck, a large dinette convertible into a sundeck offers space for all the guests.