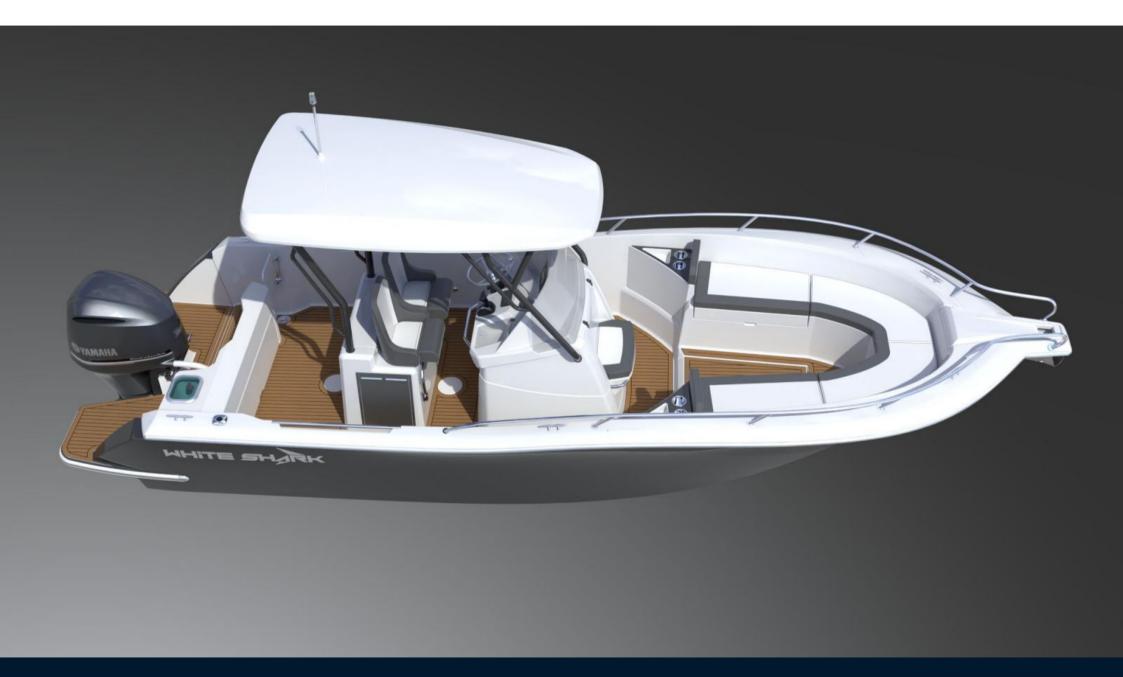

The integrated aft swim platforms offer easy access to the sea, while the integrated livewell will meet the needs of anglers. The aft saloon has a retractable bench seat to allow the circulation of fishermen, divers and skiers.

The leaning post has a space for a refrigerator and the batteries and battery switches are easily accessible. On the foredeck, a large dinette convertible into a sundeck offers space for all the guests.