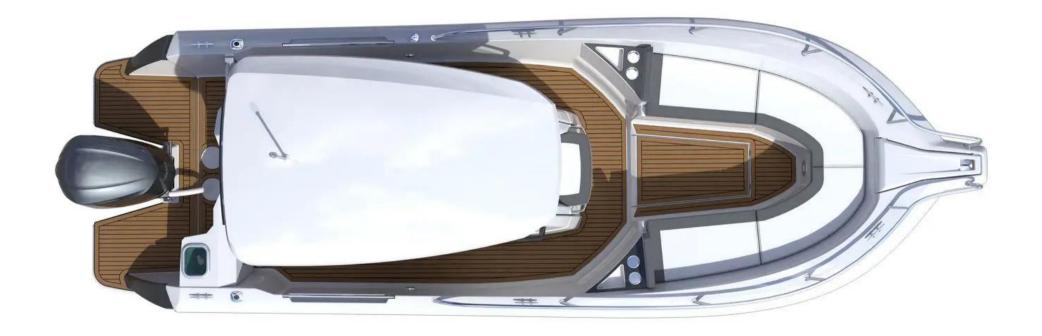

The leaning post has a space for a refrigerator and the batteries and battery switches are easily accessible. On the foredeck, a large dinette convertible into a sundeck offers space for all the guests.