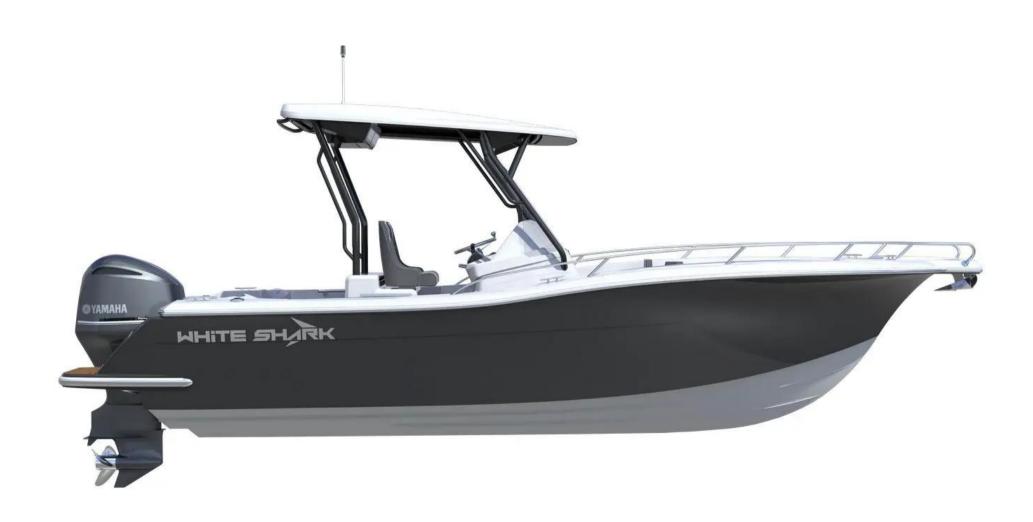

Cruise, fish, dive, water ski or cruise with this 7.75 meter unit, designed with great attention to detail to provide fast cruising and exceptional onboard comfort. Its innovative line, both sporty and elegant, guarantees high performance.

The integrated aft swim platforms offer easy access to the sea, while the integrated livewell will meet the needs of anglers. The aft saloon has a retractable bench seat to allow the circulation of fishermen, divers and skiers.

The leaning post has a space for a refrigerator and the batteries and battery switches are easily accessible. On the foredeck, a large dinette convertible into a sundeck offers space for all the guests.