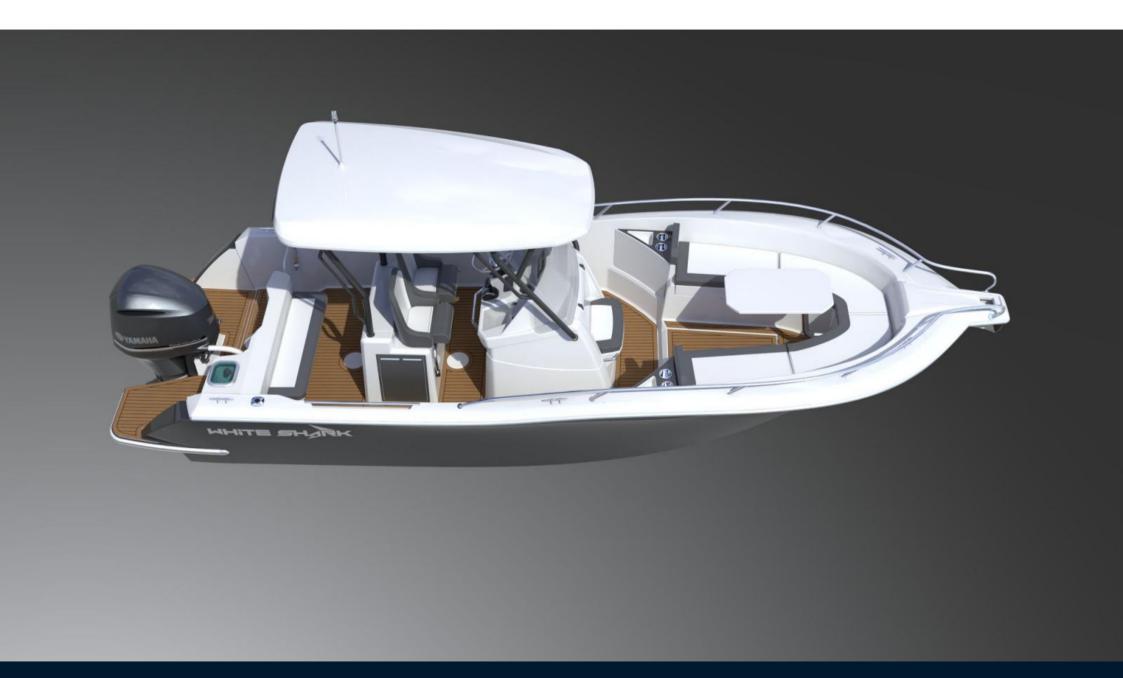

The integrated aft swim platforms offer easy access to the sea, while the integrated livewell will meet the needs of anglers. The aft saloon has a retractable bench seat to allow the circulation of fishermen, divers and skiers.

The leaning post has a space for a refrigerator and the batteries and battery switches are easily accessible. On the foredeck, a large dinette convertible into a sundeck offers space for all the guests.