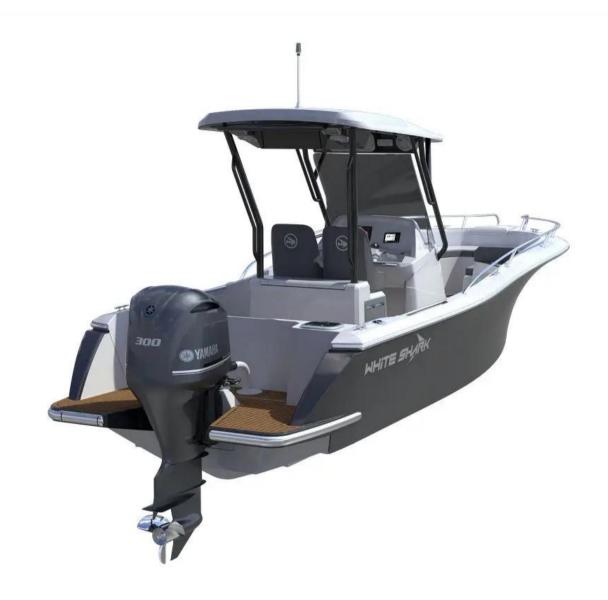

Cruise, fish, dive, water ski or cruise with this 7.75 meter unit, designed with great attention to detail to provide fast cruising and exceptional onboard comfort. Its innovative line, both sporty and elegant, guarantees high performance.

The integrated aft swim platforms offer easy access to the sea, while the integrated livewell will meet the needs of anglers. The aft saloon has a retractable bench seat to allow the circulation of fishermen, divers and skiers.

The leaning post has a space for a refrigerator and the batteries and battery switches are easily accessible. On the foredeck, a large dinette convertible into a sundeck offers space for all the guests.