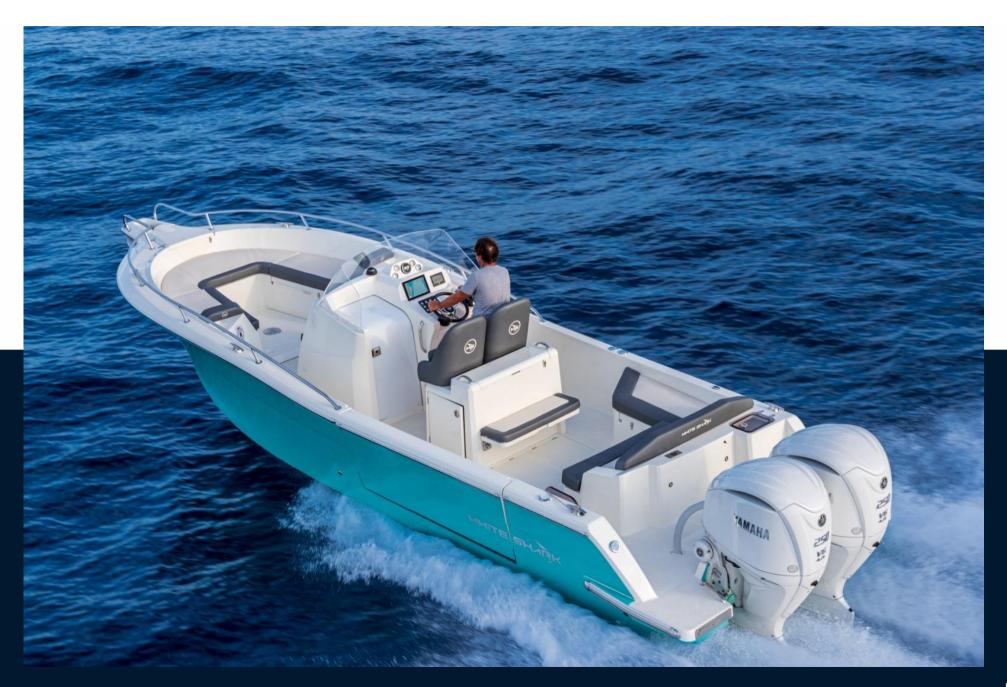

# Description

Bareboat price without option.

Boat in the catalog (not in stock), configuration possible on order.

Brand new WHITE SHARK 280 CC Evo, the second addition to the White Shark range since its acquisition by French Boat Market in 2020. With impressive performance, the white shark is still fiercer than ever.

The White Shark 280 cc Evo is a very welcoming and comfortable boat with a dinette saloon on the cockpit, a leaning post with sink, a front saloon that can be converted into a sundeck, a bulwark opening to port and large aft platforms for access to the comfortable sea. With a length of 8.75 meters, this model respects and enhances the White Shark DNA.

Whether single-engine or twin-engine, the sensations are exceptional aboard this luxurious day boat.