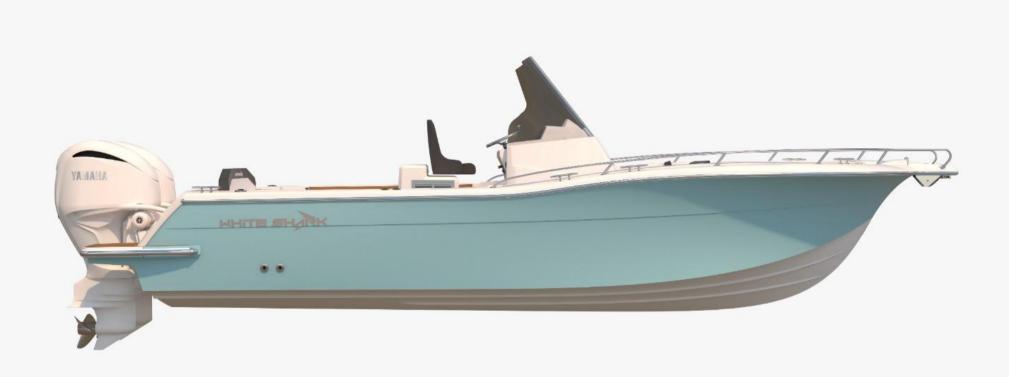

The White Shark 280 cc Evo is a very welcoming and comfortable boat with a dinette saloon on the cockpit, a leaning post with sink, a front saloon that can be converted into a sundeck, a bulwark opening to port and large aft platforms for access to the comfortable sea. With a length of 8.75 meters, this model respects and enhances the White Shark DNA.