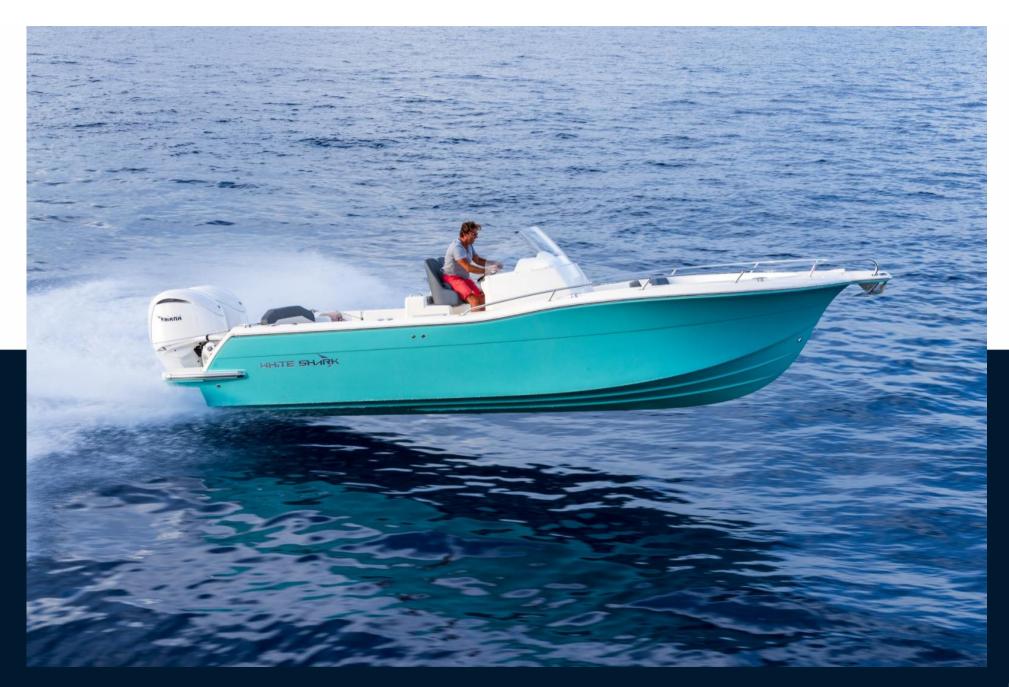

The White Shark 280 cc Evo is a very welcoming and comfortable boat with a dinette saloon on the cockpit, a leaning post with sink, a front saloon that can be converted into a sundeck, a bulwark opening to port and large aft platforms for access to the comfortable sea. With a length of 8.75 meters, this model respects and enhances the White Shark DNA.

Whether single-engine or twin-engine, the sensations are exceptional aboard this luxurious day boat.