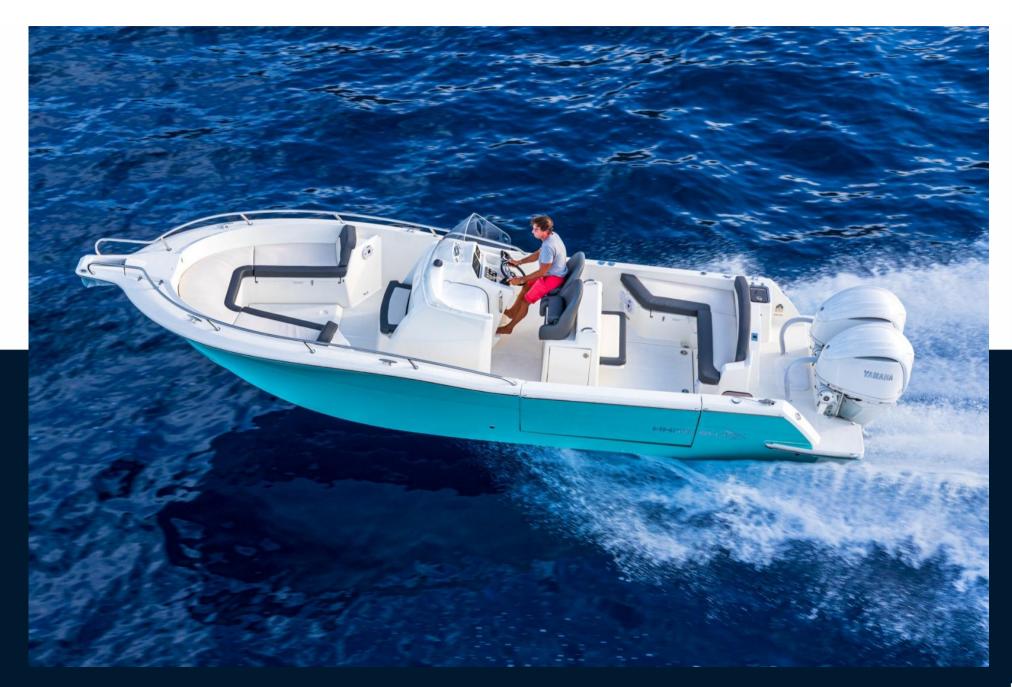

The White Shark 280 cc Evo is a very welcoming and comfortable boat with a dinette saloon on the cockpit, a leaning post with sink, a front saloon that can be converted into a sundeck, a bulwark opening to port and large aft platforms for access to the comfortable sea. With a length of 8.75 meters, this model respects and enhances the White Shark DNA.

Whether single-engine or twin-engine, the sensations are exceptional aboard this luxurious day boat.