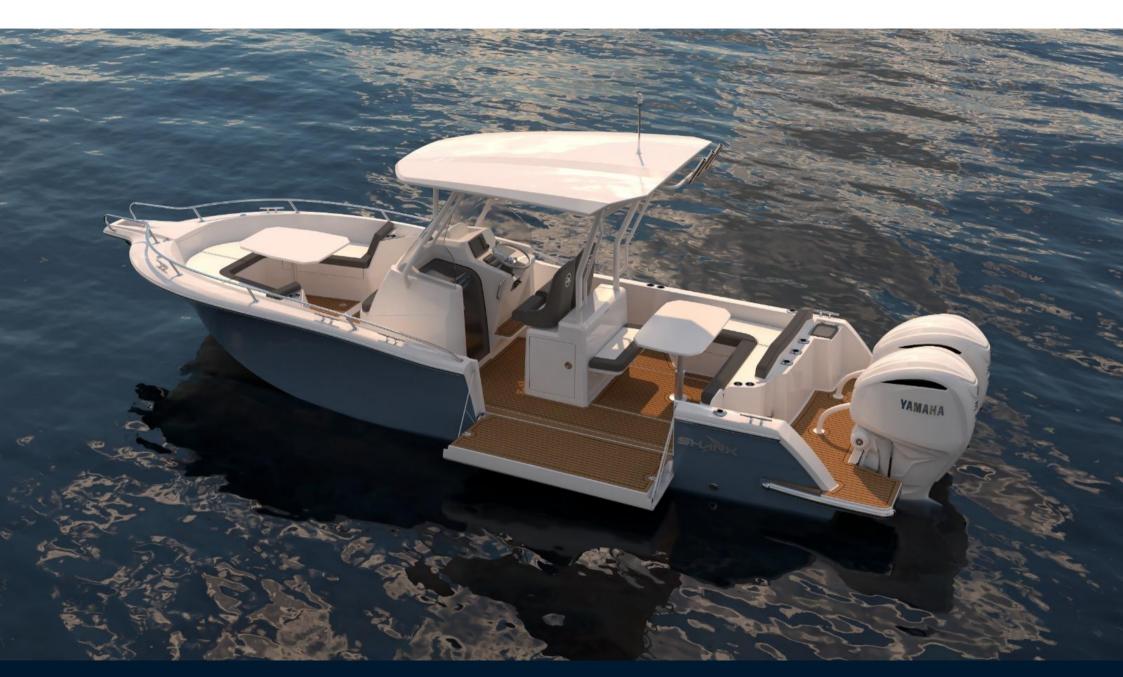

The White Shark 280 cc Evo is a very welcoming and comfortable boat with a dinette saloon on the cockpit, a leaning post with sink, a front saloon that can be converted into a sundeck, a bulwark opening to port and large aft platforms for access to the comfortable sea. With a length of 8.75 meters, this model respects and enhances the White Shark DNA.