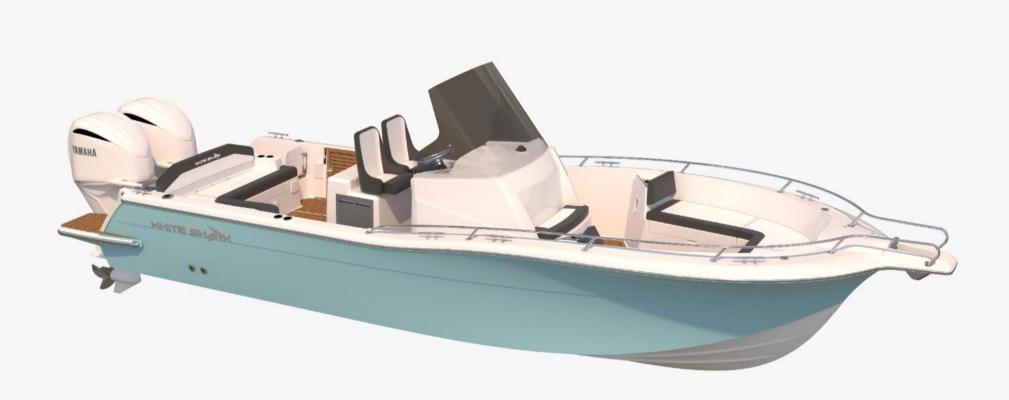

The White Shark 280 cc Evo is a very welcoming and comfortable boat with a dinette saloon on the cockpit, a leaning post with sink, a front saloon that can be converted into a sundeck, a bulwark opening to port and large aft platforms for access to the comfortable sea. With a length of 8.75 meters, this model respects and enhances the White Shark DNA.

## **Building / facilities**

HULL MATERIAL POLYESTER