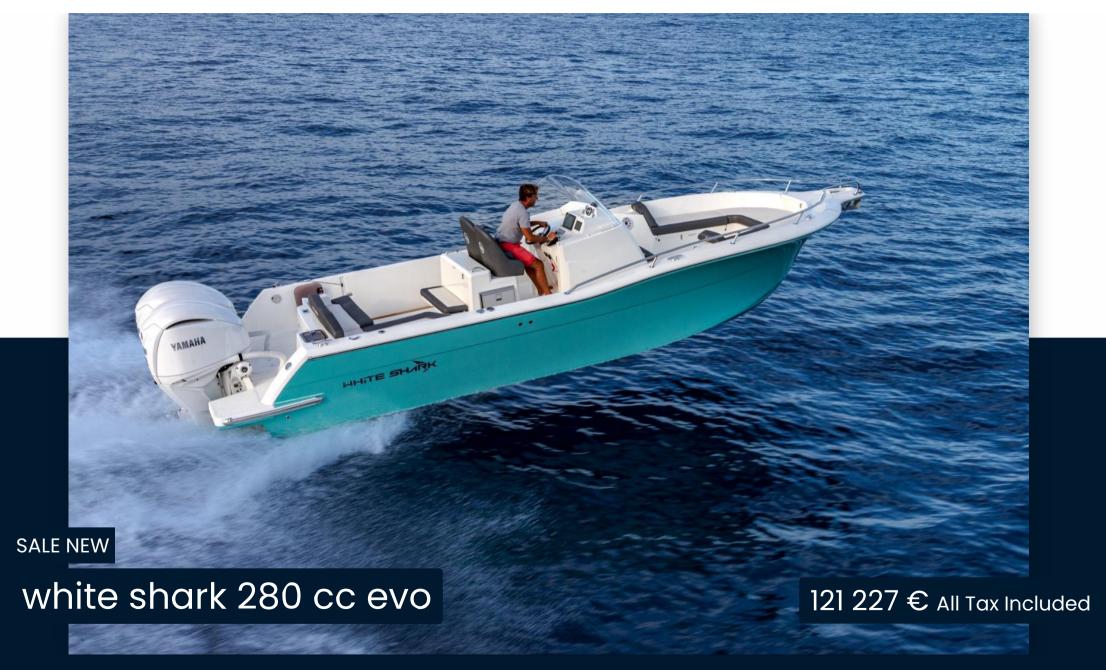

# Description

Bareboat price without option.

Boat in the catalog (not in stock), configuration possible on order.

Brand new WHITE SHARK 280 CC Evo, the second addition to the White Shark range since its acquisition by French Boat Market in 2020. With impressive performance, the white shark is still fiercer than ever.

The White Shark 280 cc Evo is a very welcoming and comfortable boat with a dinette saloon on the cockpit, a leaning post with sink, a front saloon that can be converted into a sundeck, a bulwark opening to port and large aft platforms for access to the comfortable sea. With a length of 8.75 meters, this model respects and enhances the White Shark DNA.

Whether single-engine or twin-engine, the sensations are exceptional aboard this luxurious day boat.