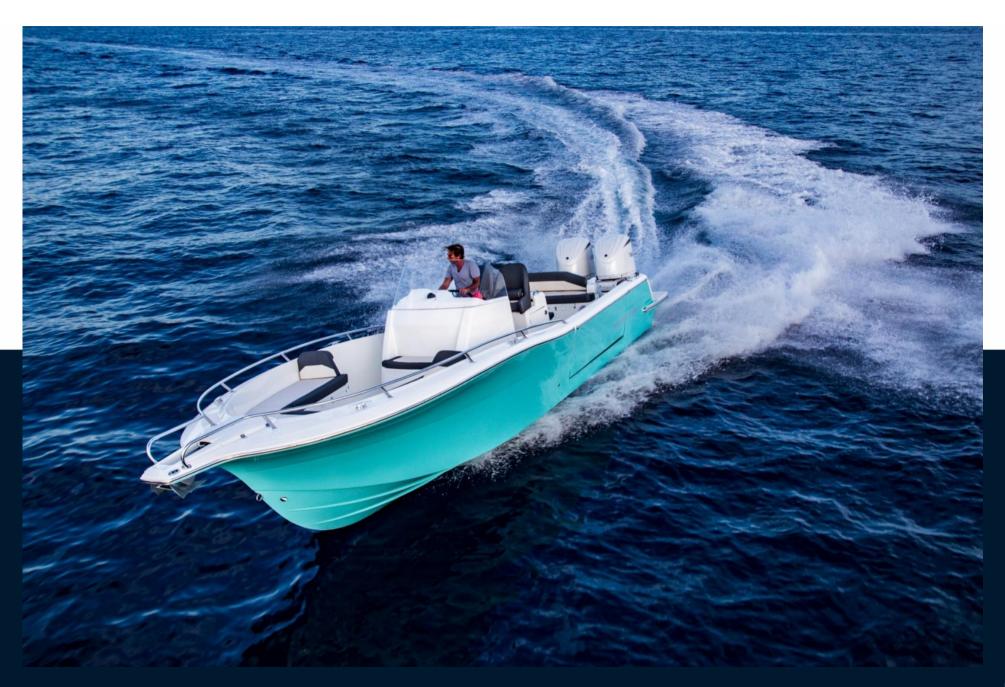

The White Shark 280 cc Evo is a very welcoming and comfortable boat with a dinette saloon on the cockpit, a leaning post with sink, a front saloon that can be converted into a sundeck, a bulwark opening to port and large aft platforms for access to the comfortable sea. With a length of 8.75 meters, this model respects and enhances the White Shark DNA.

Whether single-engine or twin-engine, the sensations are exceptional aboard this luxurious day boat.