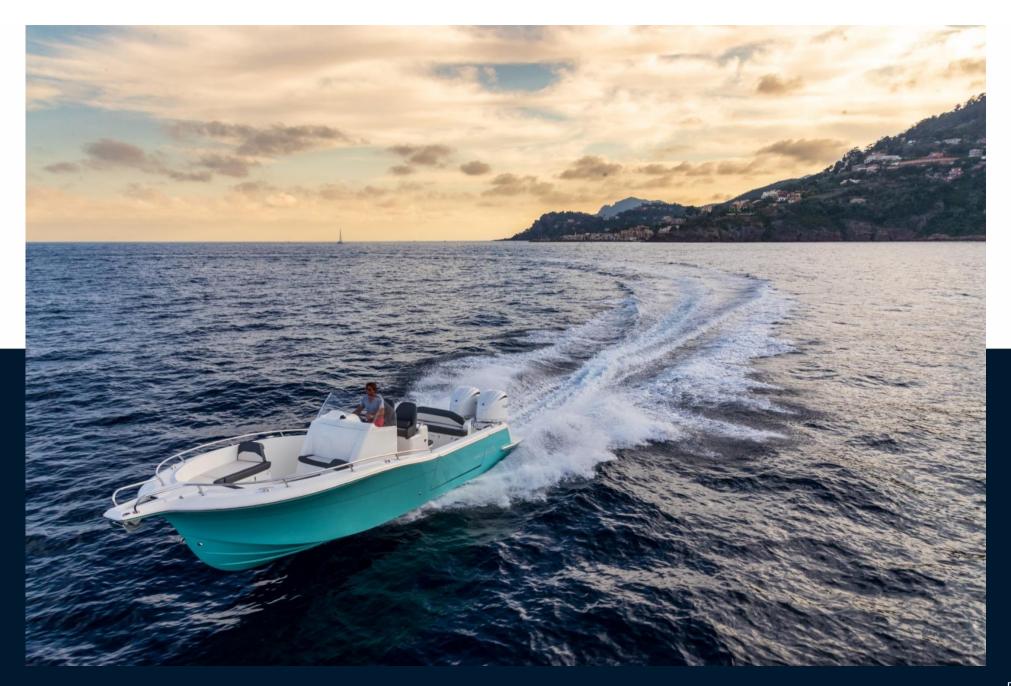

The White Shark 280 cc Evo is a very welcoming and comfortable boat with a dinette saloon on the cockpit, a leaning post with sink, a front saloon that can be converted into a sundeck, a bulwark opening to port and large aft platforms for access to the comfortable sea. With a length of 8.75 meters, this model respects and enhances the White Shark DNA.

Whether single-engine or twin-engine, the sensations are exceptional aboard this luxurious day boat.