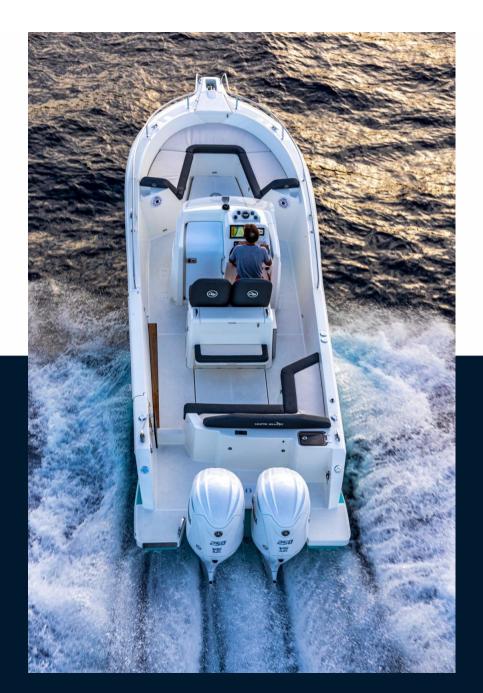

The White Shark 280 cc Evo is a very welcoming and comfortable boat with a dinette saloon on the cockpit, a leaning post with sink, a front saloon that can be converted into a sundeck, a bulwark opening to port and large aft platforms for access to the comfortable sea. With a length of 8.75 meters, this model respects and enhances the White Shark DNA.

Whether single-engine or twin-engine, the sensations are exceptional aboard this luxurious day boat.