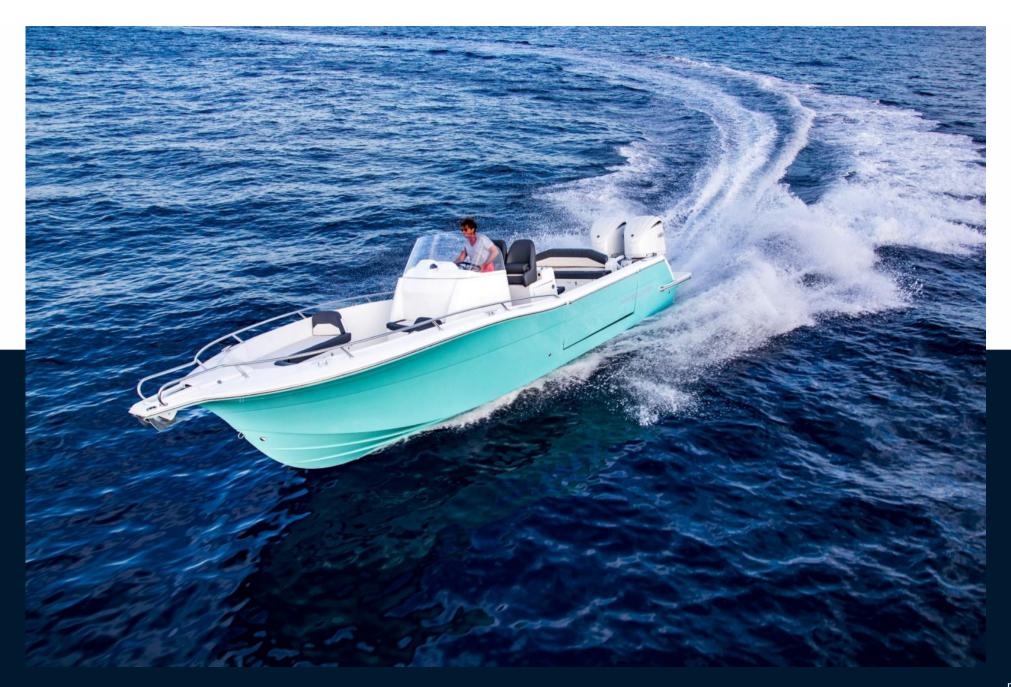

The White Shark 280 cc Evo is a very welcoming and comfortable boat with a dinette saloon on the cockpit, a leaning post with sink, a front saloon that can be converted into a sundeck, a bulwark opening to port and large aft platforms for access to the comfortable sea. With a length of 8.75 meters, this model respects and enhances the White Shark DNA.

Whether single-engine or twin-engine, the sensations are exceptional aboard this luxurious day boat.