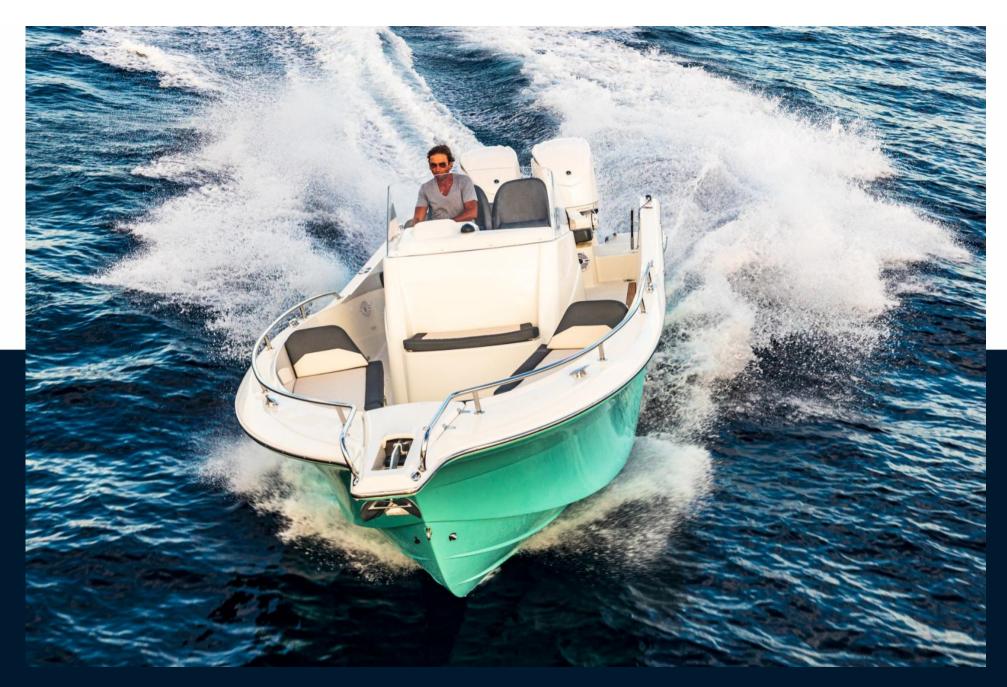

The White Shark 280 cc Evo is a very welcoming and comfortable boat with a dinette saloon on the cockpit, a leaning post with sink, a front saloon that can be converted into a sundeck, a bulwark opening to port and large aft platforms for access to the comfortable sea. With a length of 8.75 meters, this model respects and enhances the White Shark DNA.

Whether single-engine or twin-engine, the sensations are exceptional aboard this luxurious day boat.