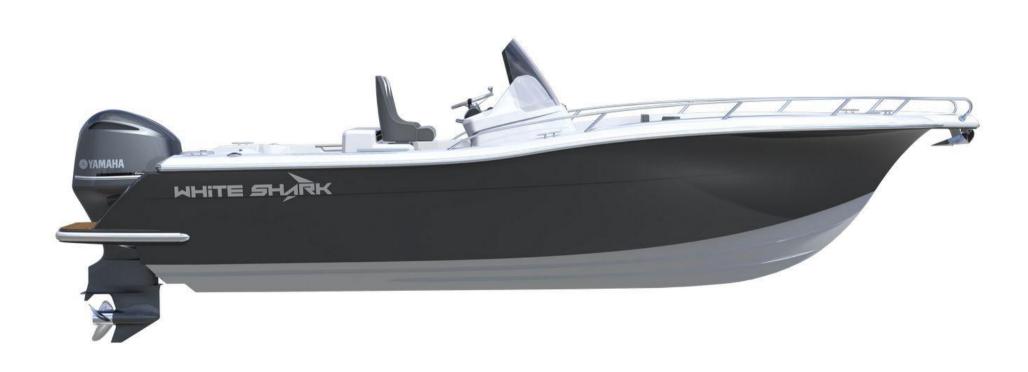

## Description

Boat available for the season!

WHITE SHARK 240 CC EVO ENGINE PACK YAMAHA 250 NSB-2 (WHITE)

SHELL IRON GREY (RAL 7011)

**ELECTRIC WINDLASS** 

REFRIGERATOR KIT

LIVING HOUSE KIT WITH RECYCLING + SEA WATER DECK WASHING KIT

## Specifications

YEAR

2023

**WIDTH** 

2.53

**ENGINE MANUFACTURER** 

YAMAHA 250 NSB-2 (BLANC)

LENGTH

7.75

**GUESTS CRUISING** 

8

HORSE POWER

1 X 250 CV

General

motor boat

BRAND
white shark

MODEL

**GUESTS CRUISING** 

8

240 cc evo

Building / facilities

Bormes les mimosas

HULL MATERIAL POLYESTER

CURRENT LOCATION