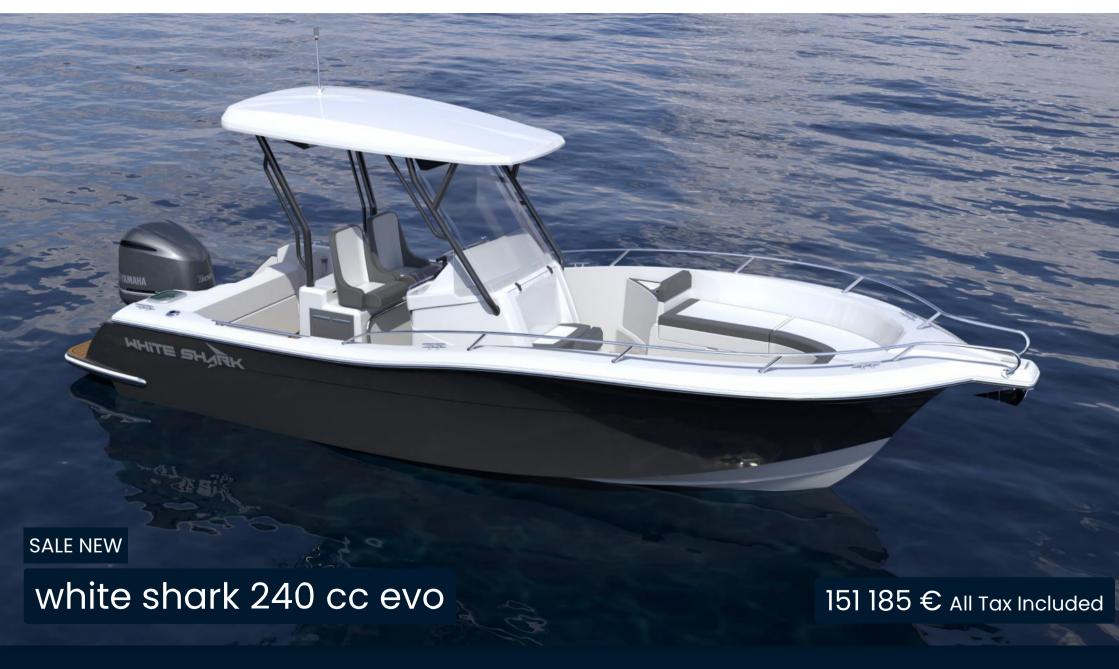

## Description

Boat available for the season!

WHITE SHARK 240 CC EVO ENGINE PACK YAMAHA 250 NSB-2 (WHITE)

SHELL IRON GREY (RAL 7011)

**ELECTRIC WINDLASS** 

REFRIGERATOR KIT

LIVING HOUSE KIT WITH RECYCLING + SEA WATER DECK WASHING KIT

## Specifications

YEAR

2023

**WIDTH** 

2.53

**ENGINE MANUFACTURER** 

YAMAHA 250 NSB-2 (BLANC)

LENGTH

7.75

**GUESTS CRUISING** 

8

HORSE POWER

1 X 250 CV

General

motor boat

BRAND
white shark

MODEL

**GUESTS CRUISING** 

8

240 cc evo

Building / facilities

Bormes les mimosas

HULL MATERIAL POLYESTER

CURRENT LOCATION