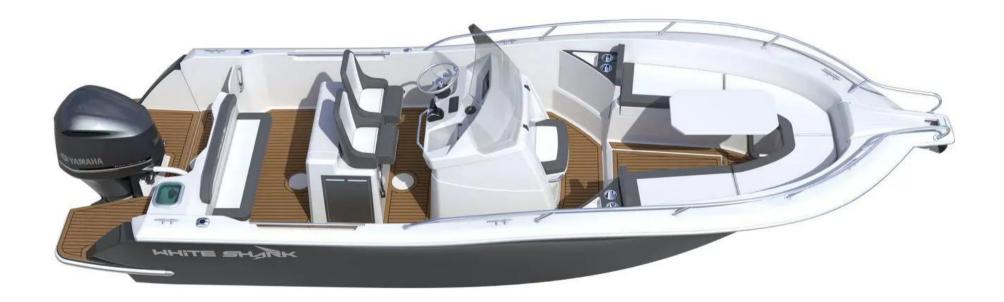

## Description

Boat available for the season!

WHITE SHARK 240 CC EVO ENGINE PACK YAMAHA 250 NSB-2 (WHITE)

SHELL IRON GREY (RAL 7011)

**ELECTRIC WINDLASS** 

REFRIGERATOR KIT

LIVING HOUSE KIT WITH RECYCLING + SEA WATER DECK WASHING KIT

FORWARD SUN LOUNGE EXTENSION (INCLUDING UPHOLSTERY AND TABLE)

T-TOP (SOFT TOP)

**BIMINI EXTENSION OF REAR T-TOP** 

## Specifications

YEAR

2023

**WIDTH** 

2.53

**ENGINE MANUFACTURER** 

YAMAHA 250 NSB-2 (BLANC)

LENGTH

7.75

**GUESTS CRUISING** 

8

HORSE POWER

1 X 250 CV

General

motor boat

BRAND
white shark

MODEL

**GUESTS CRUISING** 

8

240 cc evo

Building / facilities

Bormes les mimosas

HULL MATERIAL POLYESTER

CURRENT LOCATION

**Engine room** 

ENGINE
YAMAHA 250 NSB-2 (BLANC)

NUMBER OF ENGINES HORSE POWER (CV) 1 x 250

PROPULSION
Hors-bord

gasoline