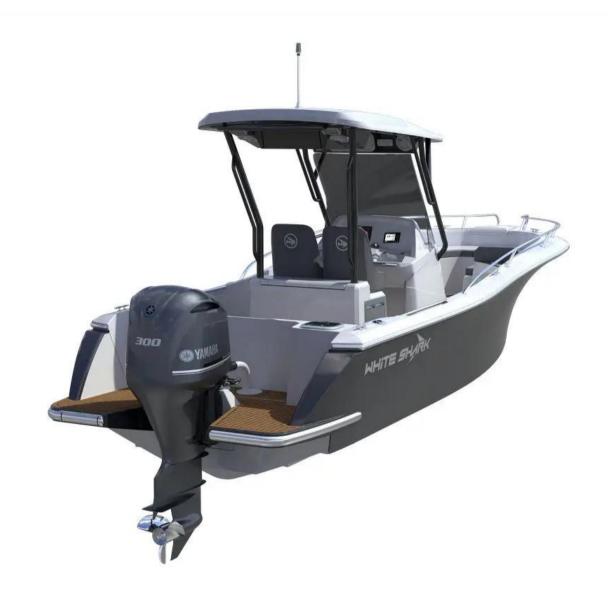

## Description

Boat available for the season!

WHITE SHARK 240 CC EVO ENGINE PACK YAMAHA 250 NSB-2 (WHITE)

SHELL IRON GREY (RAL 7011)

**ELECTRIC WINDLASS** 

REFRIGERATOR KIT

LIVING HOUSE KIT WITH RECYCLING + SEA WATER DECK WASHING KIT

## Specifications

YEAR

2023

**WIDTH** 

2.53

**ENGINE MANUFACTURER** 

YAMAHA 250 NSB-2 (BLANC)

LENGTH

7.75

**GUESTS CRUISING** 

8

HORSE POWER

1 X 250 CV

General

motor boat

BRAND
white shark

MODEL

**GUESTS CRUISING** 

8

240 cc evo

Building / facilities

Bormes les mimosas

HULL MATERIAL POLYESTER

CURRENT LOCATION