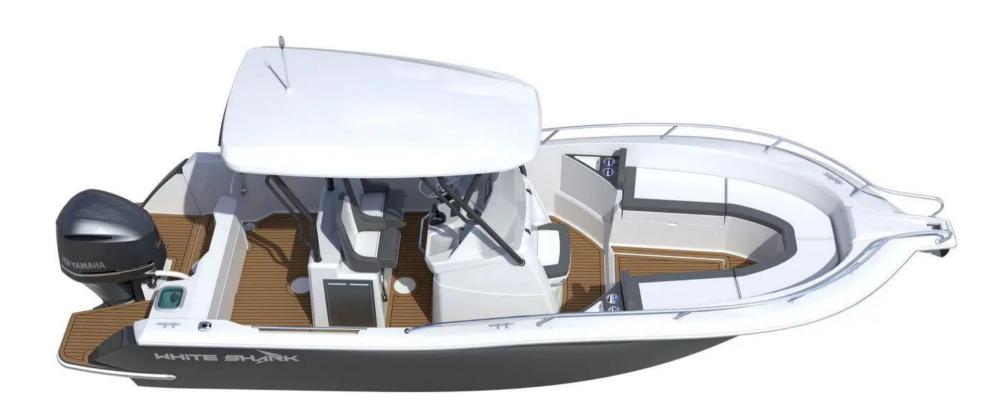

FORWARD SUN LOUNGE EXTENSION (INCLUDING UPHOLSTERY AND TABLE)

T-TOP (SOFT TOP)

**BIMINI EXTENSION OF REAR T-TOP** 

7.75

**GUESTS CRUISING** 

8

HORSE POWER

1 X 250 CV

General

motor boat

BRAND
white shark

MODEL

**GUESTS CRUISING** 

8

240 cc evo

Building / facilities

Bormes les mimosas

HULL MATERIAL POLYESTER

CURRENT LOCATION