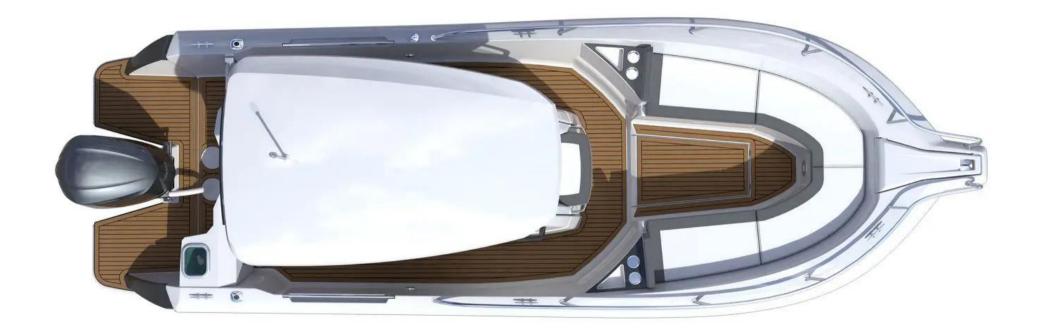

FORWARD SUN LOUNGE EXTENSION (INCLUDING UPHOLSTERY AND TABLE)

T-TOP (SOFT TOP)

**BIMINI EXTENSION OF REAR T-TOP** 