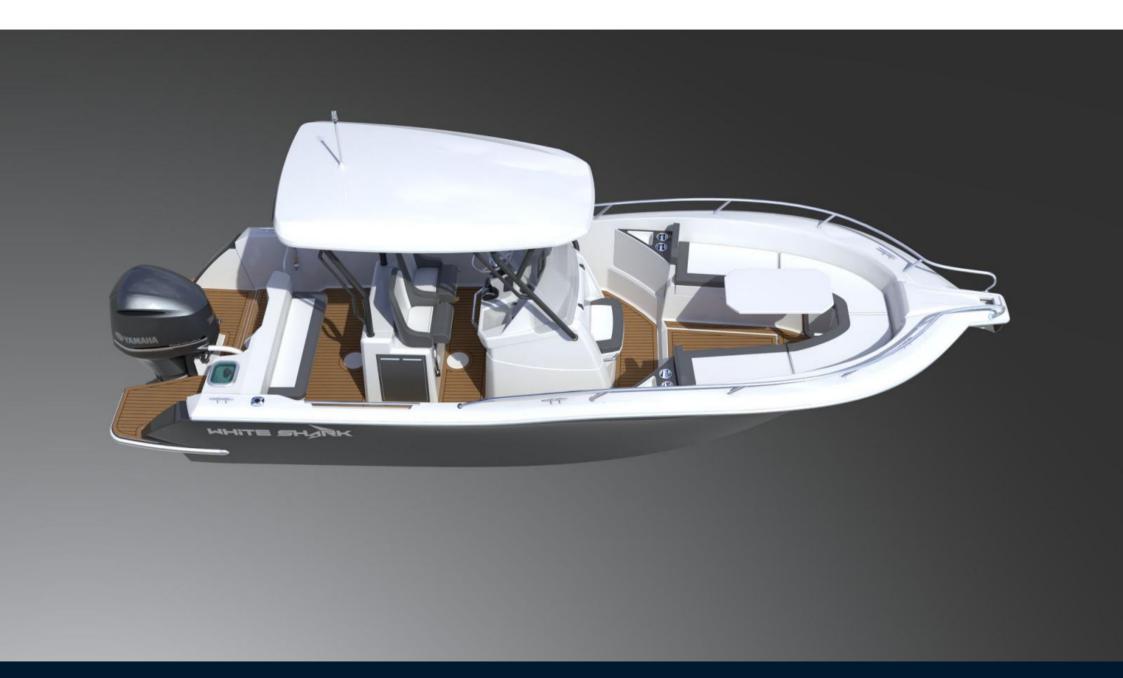

## Description

Boat available for the season!

WHITE SHARK 240 CC EVO ENGINE PACK YAMAHA 250 NSB-2 (WHITE)

SHELL IRON GREY (RAL 7011)

**ELECTRIC WINDLASS** 

REFRIGERATOR KIT

LIVING HOUSE KIT WITH RECYCLING + SEA WATER DECK WASHING KIT

FORWARD SUN LOUNGE EXTENSION (INCLUDING UPHOLSTERY AND TABLE)

T-TOP (SOFT TOP)

**BIMINI EXTENSION OF REAR T-TOP** 

## Specifications

YEAR

2023

**WIDTH** 

2.53

**ENGINE MANUFACTURER** 

YAMAHA 250 NSB-2 (BLANC)

LENGTH

7.75

**GUESTS CRUISING** 

8

HORSE POWER

1 X 250 CV

General

motor boat

BRAND
white shark

MODEL

**GUESTS CRUISING** 

8

240 cc evo

Building / facilities

Bormes les mimosas

HULL MATERIAL POLYESTER

CURRENT LOCATION

**Engine room** 

ENGINE
YAMAHA 250 NSB-2 (BLANC)

NUMBER OF ENGINES HORSE POWER (CV) 1 x 250

PROPULSION
Hors-bord

gasoline