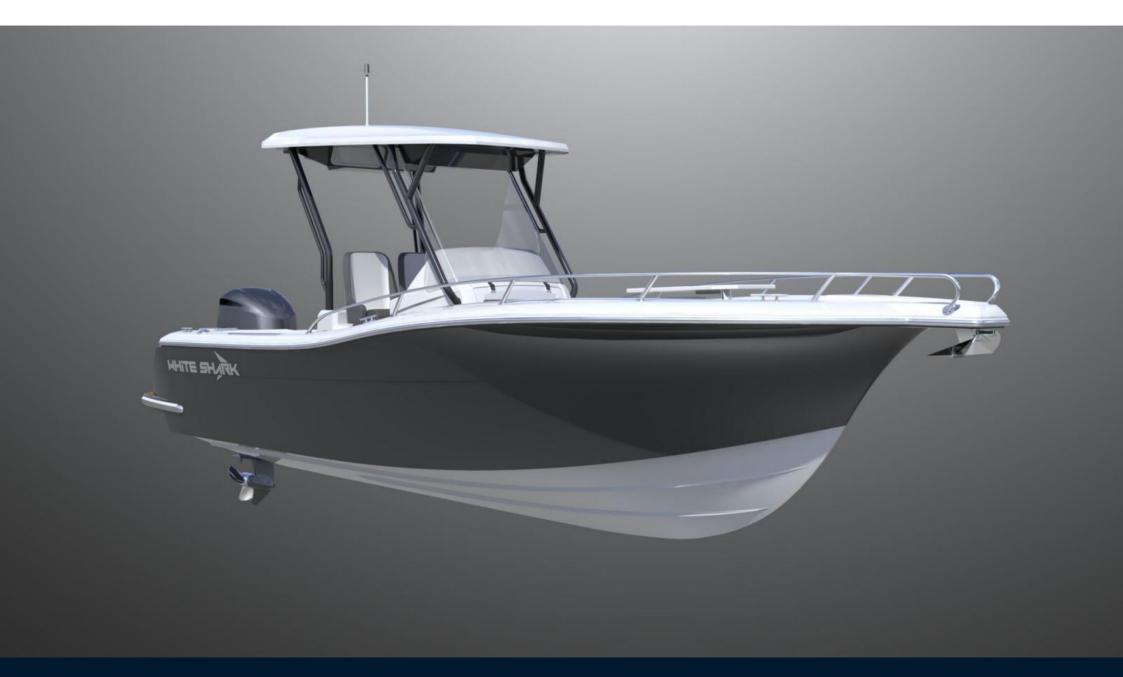

## Description

Boat available for the season!

WHITE SHARK 240 CC EVO ENGINE PACK YAMAHA 250 NSB-2 (WHITE)

SHELL IRON GREY (RAL 7011)

**ELECTRIC WINDLASS** 

REFRIGERATOR KIT

LIVING HOUSE KIT WITH RECYCLING + SEA WATER DECK WASHING KIT

FORWARD SUN LOUNGE EXTENSION (INCLUDING UPHOLSTERY AND TABLE)

T-TOP (SOFT TOP)

**BIMINI EXTENSION OF REAR T-TOP** 

## Specifications

YEAR

2023

**WIDTH** 

2.53

**ENGINE MANUFACTURER** 

YAMAHA 250 NSB-2 (BLANC)

LENGTH

7.75

**GUESTS CRUISING** 

8

HORSE POWER

1 X 250 CV

General

motor boat

BRAND
white shark

MODEL

**GUESTS CRUISING** 

8

240 cc evo

Building / facilities

Bormes les mimosas

HULL MATERIAL POLYESTER

CURRENT LOCATION

**Engine room** 

ENGINE
YAMAHA 250 NSB-2 (BLANC)

NUMBER OF ENGINES HORSE POWER (CV) 1 x 250

PROPULSION
Hors-bord

gasoline