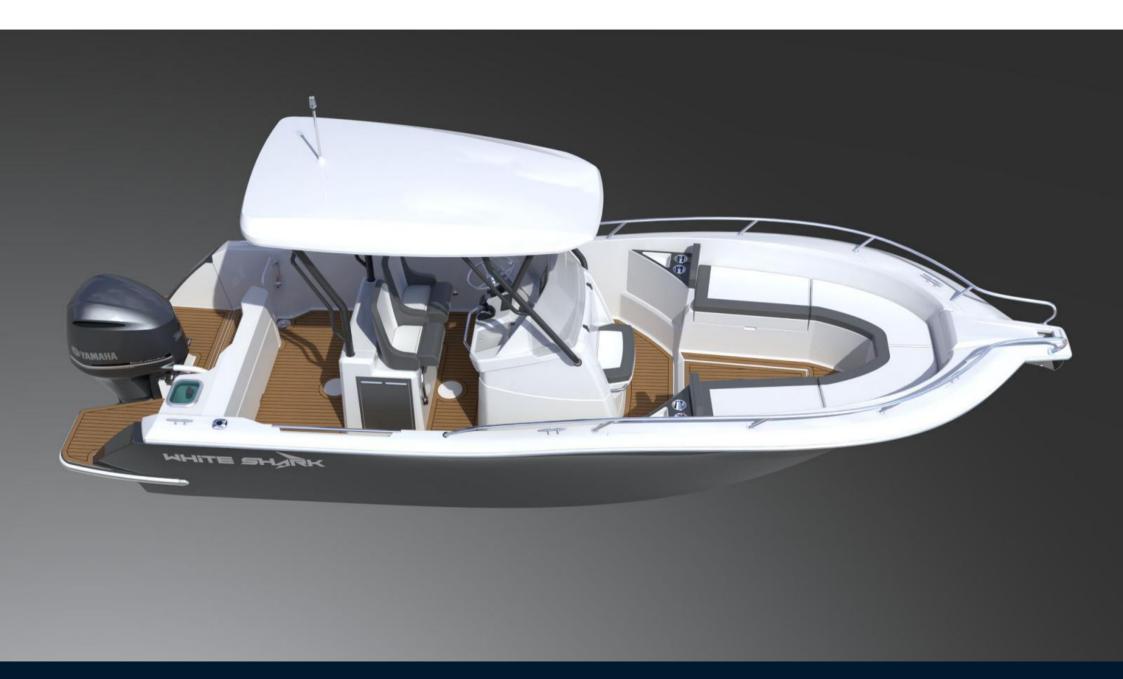

## Description

Boat available for the season!

WHITE SHARK 240 CC EVO ENGINE PACK YAMAHA 250 NSB-2 (WHITE)

SHELL IRON GREY (RAL 7011)

**ELECTRIC WINDLASS** 

REFRIGERATOR KIT

LIVING HOUSE KIT WITH RECYCLING + SEA WATER DECK WASHING KIT

FORWARD SUN LOUNGE EXTENSION (INCLUDING UPHOLSTERY AND TABLE)

T-TOP (SOFT TOP)

**BIMINI EXTENSION OF REAR T-TOP** 

## Specifications

YEAR

2023

**WIDTH** 

2.53

**ENGINE MANUFACTURER** 

YAMAHA 250 NSB-2 (BLANC)

LENGTH

7.75

**GUESTS CRUISING** 

8

HORSE POWER

1 X 250 CV

General

motor boat

BRAND
white shark

MODEL

**GUESTS CRUISING** 

8

240 cc evo

Building / facilities

Bormes les mimosas

HULL MATERIAL POLYESTER

CURRENT LOCATION

**Engine room** 

ENGINE
YAMAHA 250 NSB-2 (BLANC)

NUMBER OF ENGINES HORSE POWER (CV) 1 x 250

PROPULSION
Hors-bord

gasoline