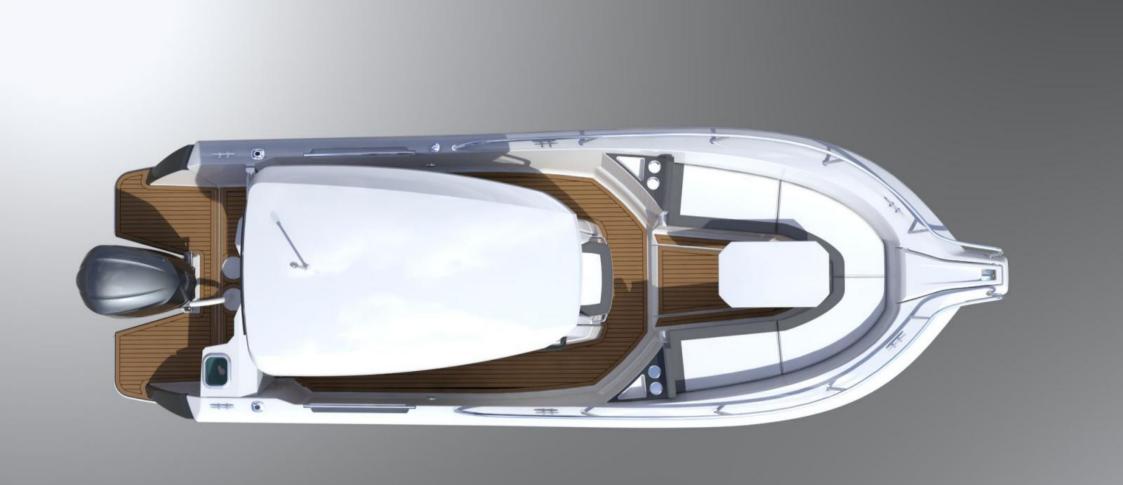

FORWARD SUN LOUNGE EXTENSION (INCLUDING UPHOLSTERY AND TABLE)

T-TOP (SOFT TOP)

**BIMINI EXTENSION OF REAR T-TOP** 