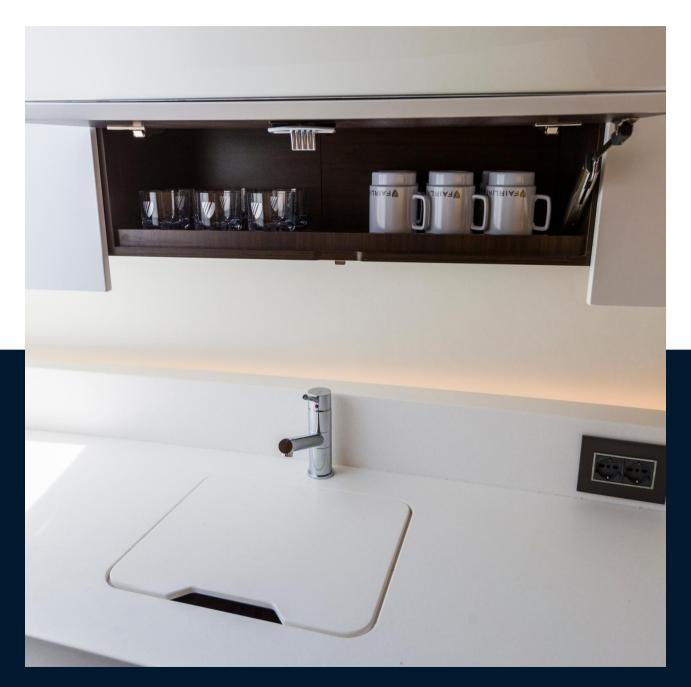

## Description

Discover the undeniable beauty of the F//LINE 33, a day boat that exudes excitement and undeniable charm. Always striving for improvement, FAIRLINE has enhanced the appeal of this vessel by adding a sleek and elegant hardtop. Furthermore, the F33 Outboard is equipped with the remarkable "Ascender" bathing platform, effortlessly rising to meet the quay, allowing you to seamlessly transition from the boat to dry land. Wherever your adventures take you, be ready to captivate attention and leave a lasting impression.