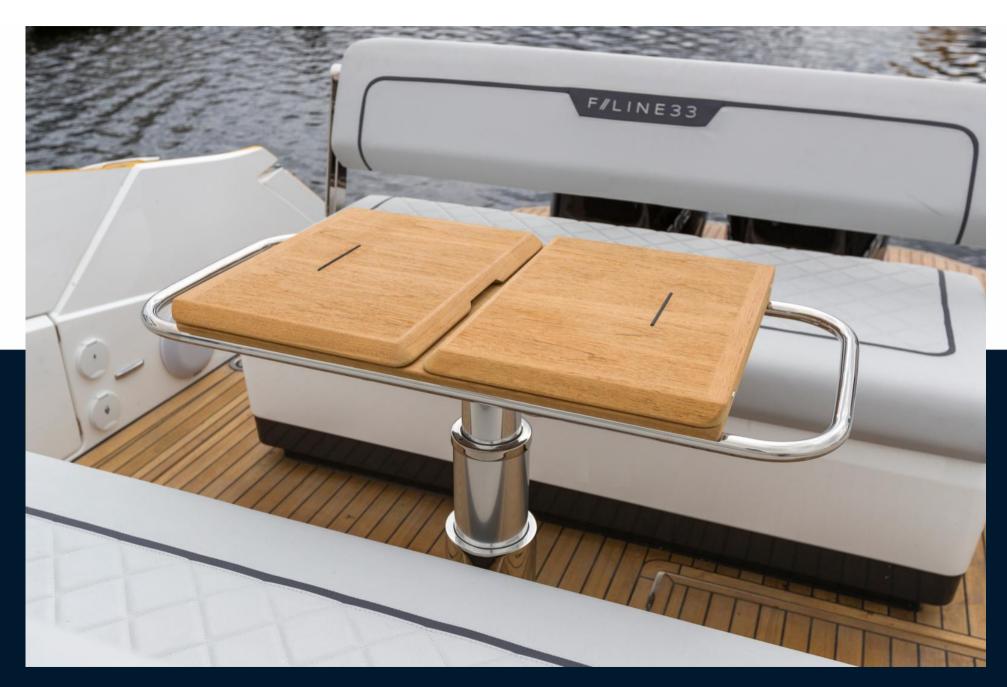

## Description

Discover the undeniable beauty of the F//LINE 33, a day boat that exudes excitement and undeniable charm. Always striving for improvement, FAIRLINE has enhanced the appeal of this vessel by adding a sleek and elegant hardtop. Furthermore, the F33 Outboard is equipped with the remarkable "Ascender" bathing platform, effortlessly rising to meet the quay, allowing you to seamlessly transition from the boat to dry land. Wherever your adventures take you, be ready to captivate attention and leave a lasting impression.