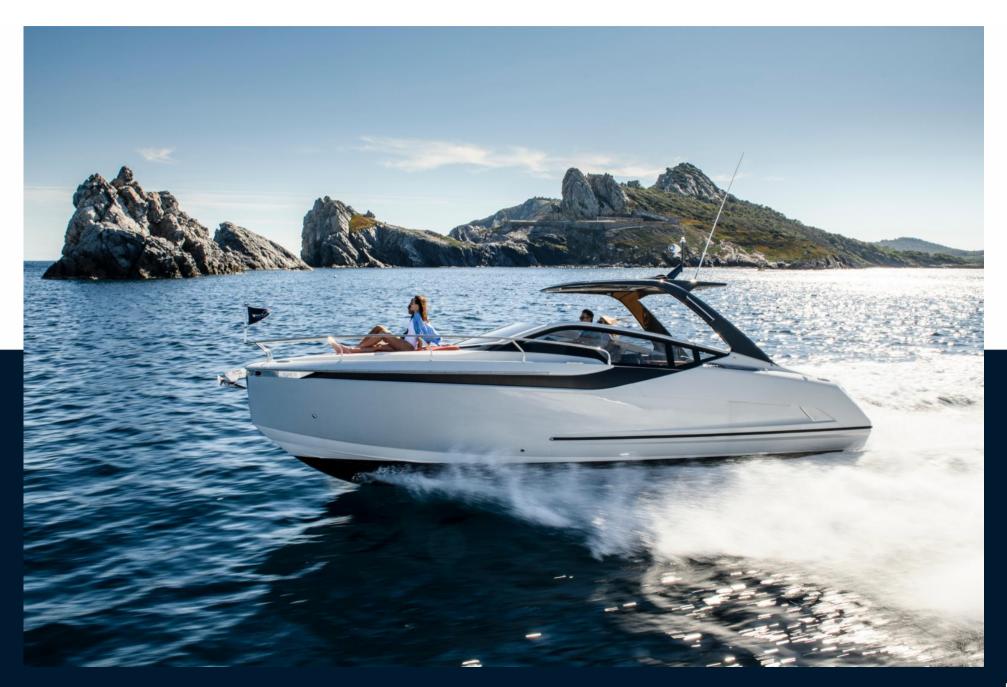

## Description

Discover the undeniable beauty of the F//LINE 33, a day boat that exudes excitement and undeniable charm. Always striving for improvement, FAIRLINE has enhanced the appeal of this vessel by adding a sleek and elegant hardtop. Furthermore, the F33 Outboard is equipped with the remarkable "Ascender" bathing platform, effortlessly rising to meet the quay, allowing you to seamlessly transition from the boat to dry land. Wherever your adventures take you, be ready to captivate attention and leave a lasting impression.