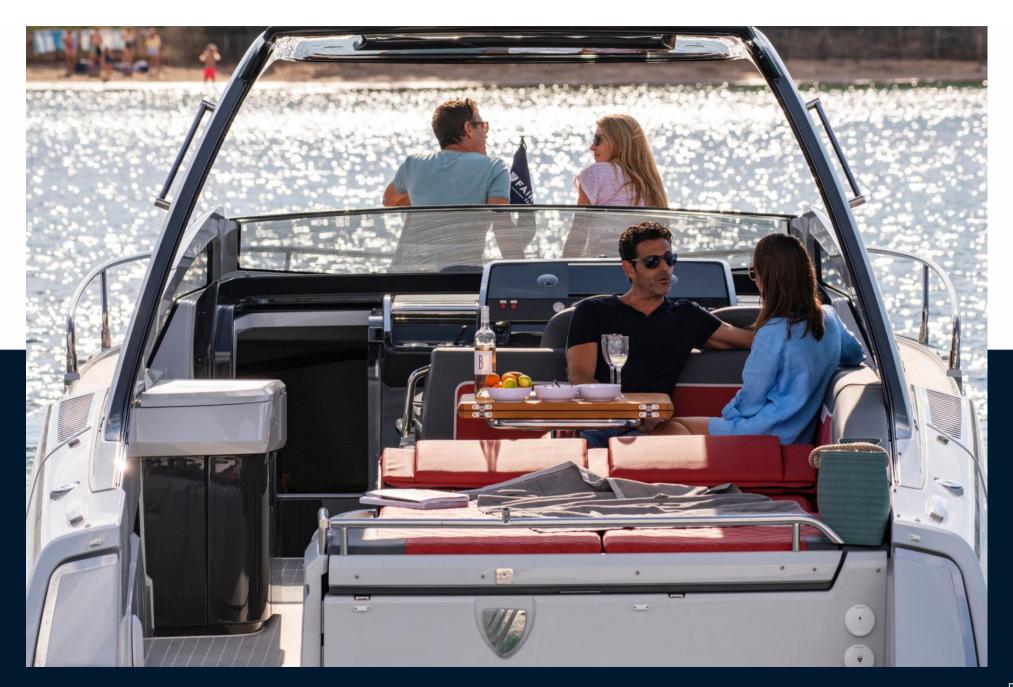

## Description

Discover the undeniable beauty of the F//LINE 33, a day boat that exudes excitement and undeniable charm. Always striving for improvement, FAIRLINE has enhanced the appeal of this vessel by adding a sleek and elegant hardtop. Furthermore, the F33 Outboard is equipped with the remarkable "Ascender" bathing platform, effortlessly rising to meet the quay, allowing you to seamlessly transition from the boat to dry land. Wherever your adventures take you, be ready to captivate attention and leave a lasting impression.