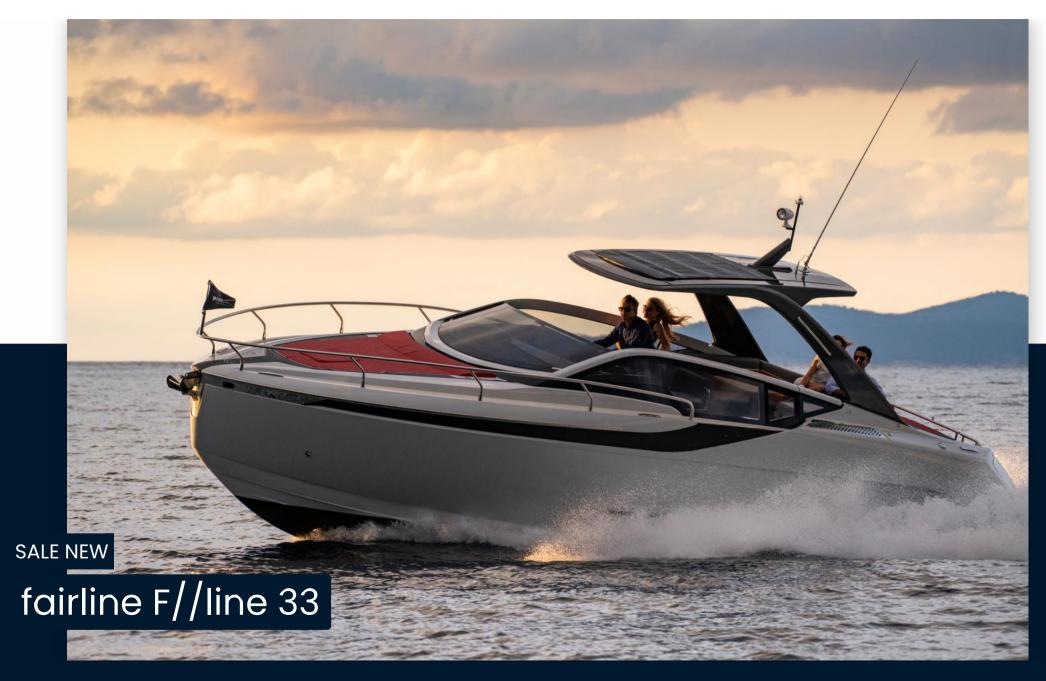

## Description

Discover the undeniable beauty of the F//LINE 33, a day boat that exudes excitement and undeniable charm. Always striving for improvement, FAIRLINE has enhanced the appeal of this vessel by adding a sleek and elegant hardtop. Furthermore, the F33 Outboard is equipped with the remarkable "Ascender" bathing platform, effortlessly rising to meet the quay, allowing you to seamlessly transition from the boat to dry land. Wherever your adventures take you, be ready to captivate attention and leave a lasting impression.

TYPE BRAND MODEL GUESTS CRUISING moteur > 8m fairline F//line 33 8

**CURRENT LOCATION** 

Bormes les mimosas