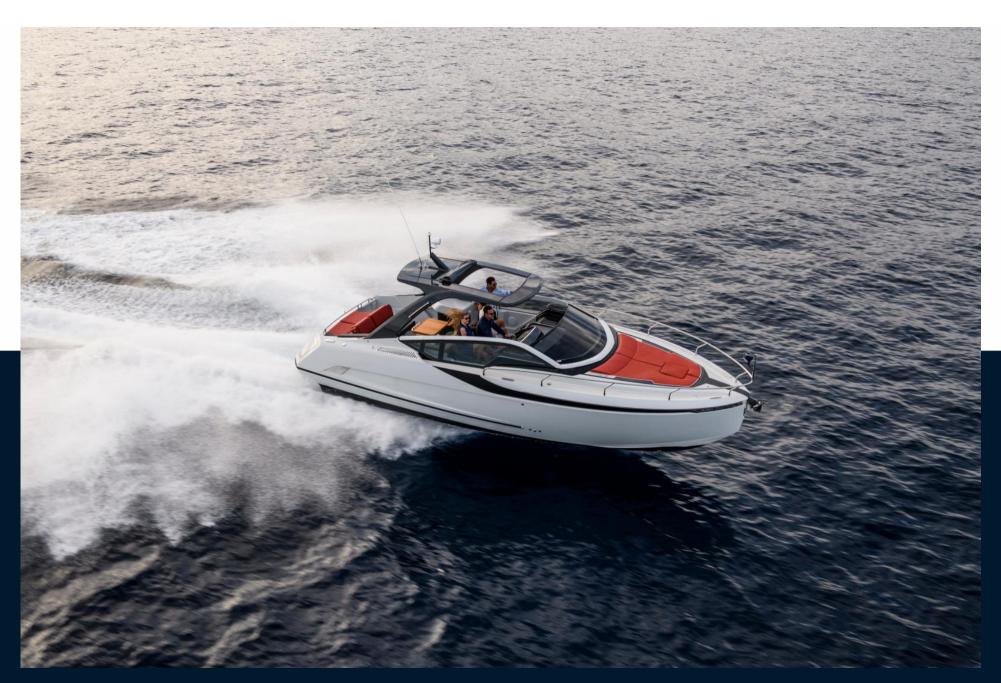

## Description

Discover the undeniable beauty of the F//LINE 33, a day boat that exudes excitement and undeniable charm. Always striving for improvement, FAIRLINE has enhanced the appeal of this vessel by adding a sleek and elegant hardtop. Furthermore, the F33 Outboard is equipped with the remarkable "Ascender" bathing platform, effortlessly rising to meet the quay, allowing you to seamlessly transition from the boat to dry land. Wherever your adventures take you, be ready to captivate attention and leave a lasting impression.