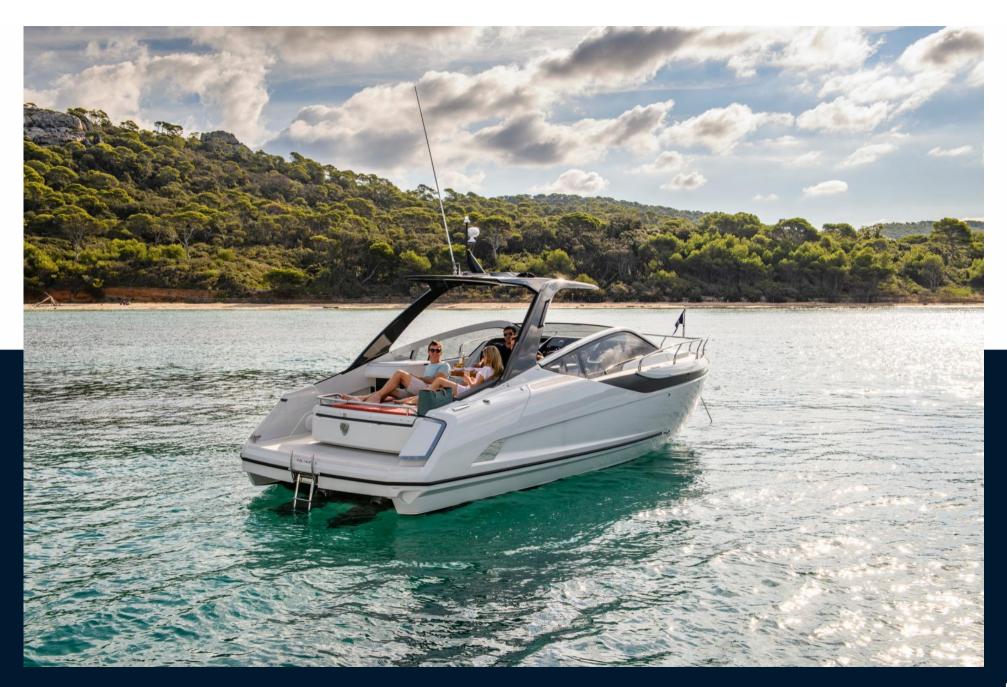

## Description

Discover the undeniable beauty of the F//LINE 33, a day boat that exudes excitement and undeniable charm. Always striving for improvement, FAIRLINE has enhanced the appeal of this vessel by adding a sleek and elegant hardtop. Furthermore, the F33 Outboard is equipped with the remarkable "Ascender" bathing platform, effortlessly rising to meet the quay, allowing you to seamlessly transition from the boat to dry land. Wherever your adventures take you, be ready to captivate attention and leave a lasting impression.