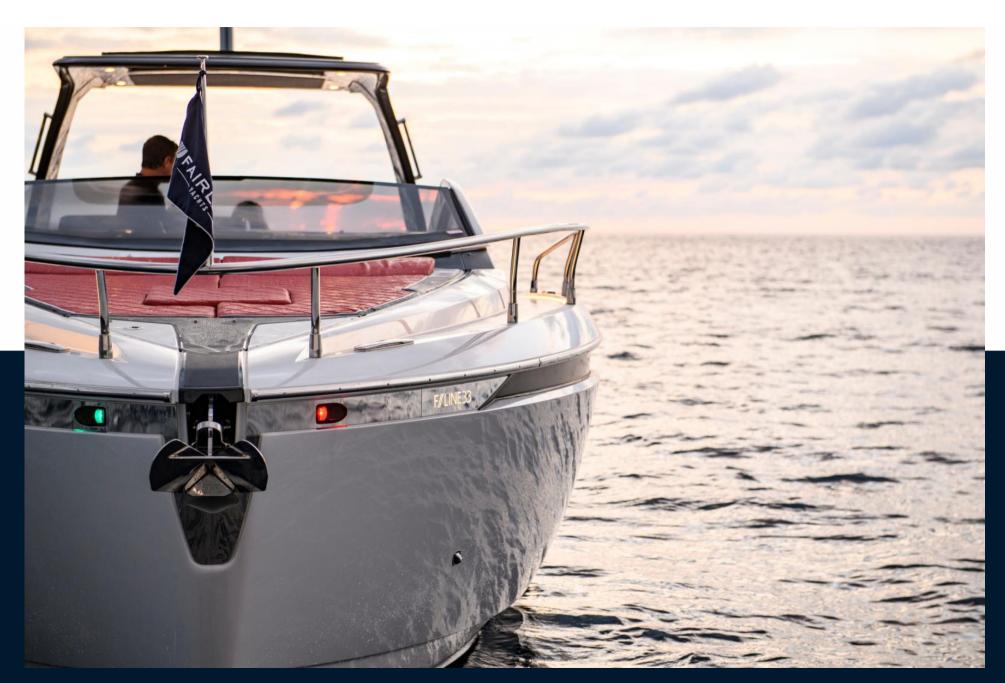

## Description

Discover the undeniable beauty of the F//LINE 33, a day boat that exudes excitement and undeniable charm. Always striving for improvement, FAIRLINE has enhanced the appeal of this vessel by adding a sleek and elegant hardtop. Furthermore, the F33 Outboard is equipped with the remarkable "Ascender" bathing platform, effortlessly rising to meet the quay, allowing you to seamlessly transition from the boat to dry land. Wherever your adventures take you, be ready to captivate attention and leave a lasting impression.