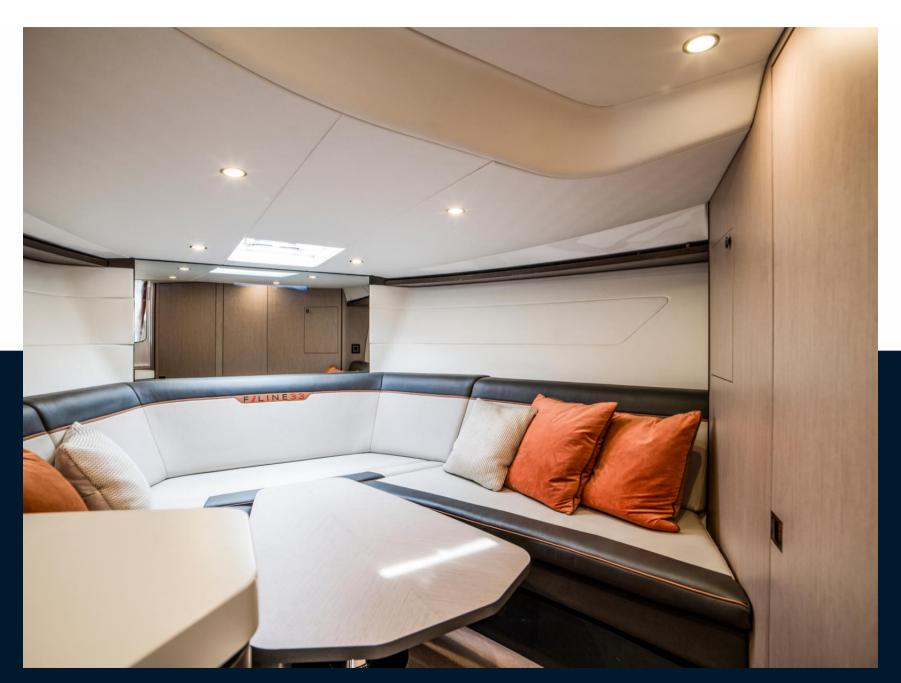

## Description

Discover the undeniable beauty of the F//LINE 33, a day boat that exudes excitement and undeniable charm. Always striving for improvement, FAIRLINE has enhanced the appeal of this vessel by adding a sleek and elegant hardtop. Furthermore, the F33 Outboard is equipped with the remarkable "Ascender" bathing platform, effortlessly rising to meet the quay, allowing you to seamlessly transition from the boat to dry land. Wherever your adventures take you, be ready to captivate attention and leave a lasting impression.