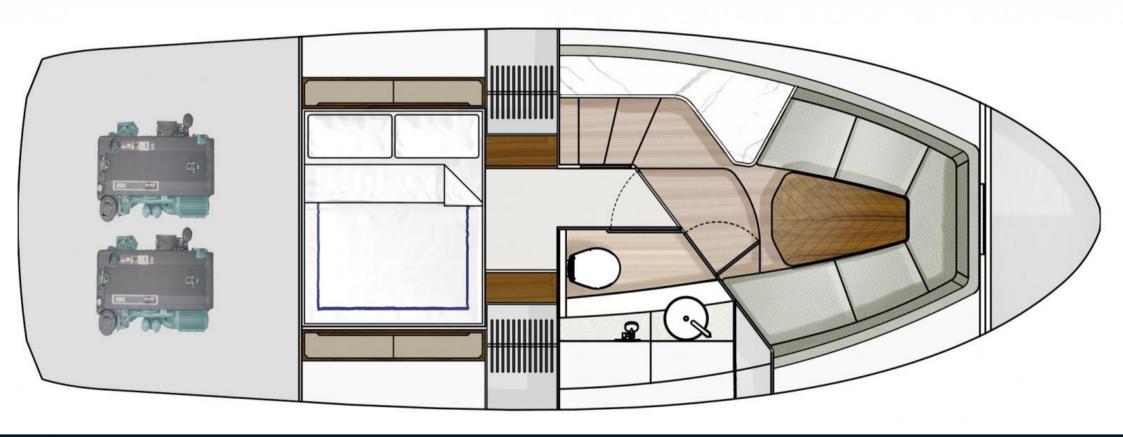

#### **Building / facilities**

| HULL MATERIAL | AMOUNT OF CABINS | BERTHS | BATHROOM(S) |
|---------------|------------------|--------|-------------|
| Fiberalass    | 1                | 2      | 1           |