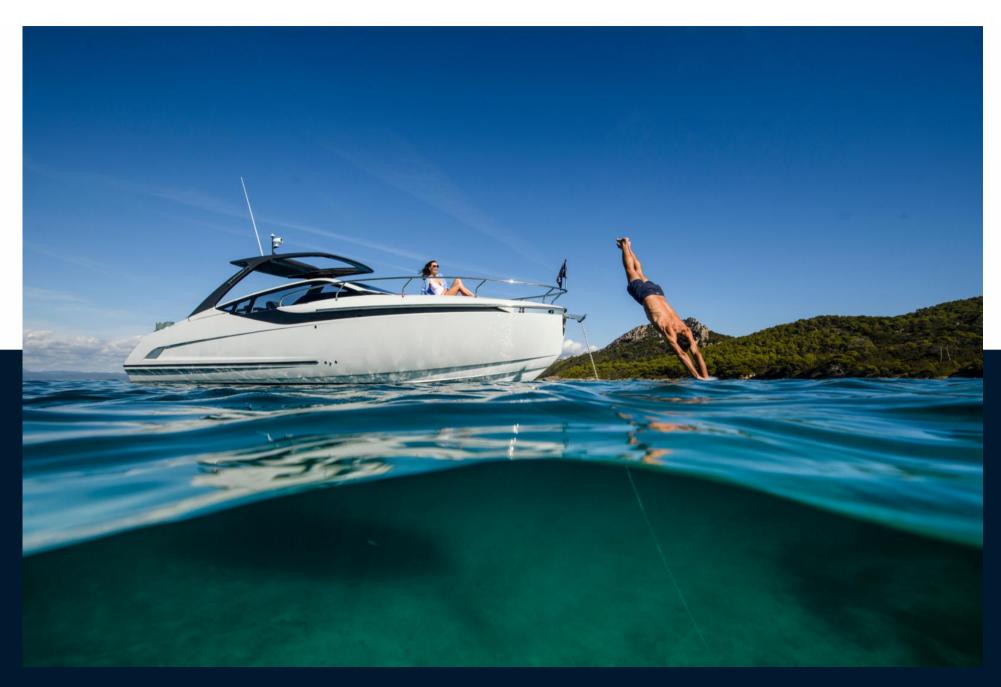

## Description

Discover the undeniable beauty of the F//LINE 33, a day boat that exudes excitement and undeniable charm. Always striving for improvement, FAIRLINE has enhanced the appeal of this vessel by adding a sleek and elegant hardtop. Furthermore, the F33 Outboard is equipped with the remarkable "Ascender" bathing platform, effortlessly rising to meet the quay, allowing you to seamlessly transition from the boat to dry land. Wherever your adventures take you, be ready to captivate attention and leave a lasting impression.