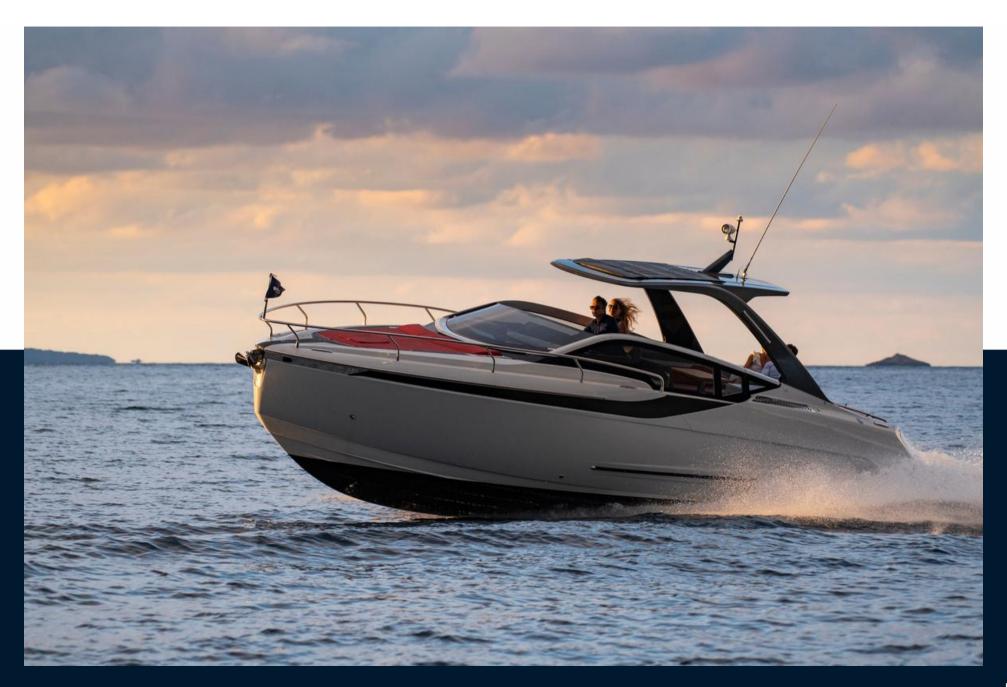

## Description

Discover the undeniable beauty of the F//LINE 33, a day boat that exudes excitement and undeniable charm. Always striving for improvement, FAIRLINE has enhanced the appeal of this vessel by adding a sleek and elegant hardtop. Furthermore, the F33 Outboard is equipped with the remarkable "Ascender" bathing platform, effortlessly rising to meet the quay, allowing you to seamlessly transition from the boat to dry land. Wherever your adventures take you, be ready to captivate attention and leave a lasting impression.