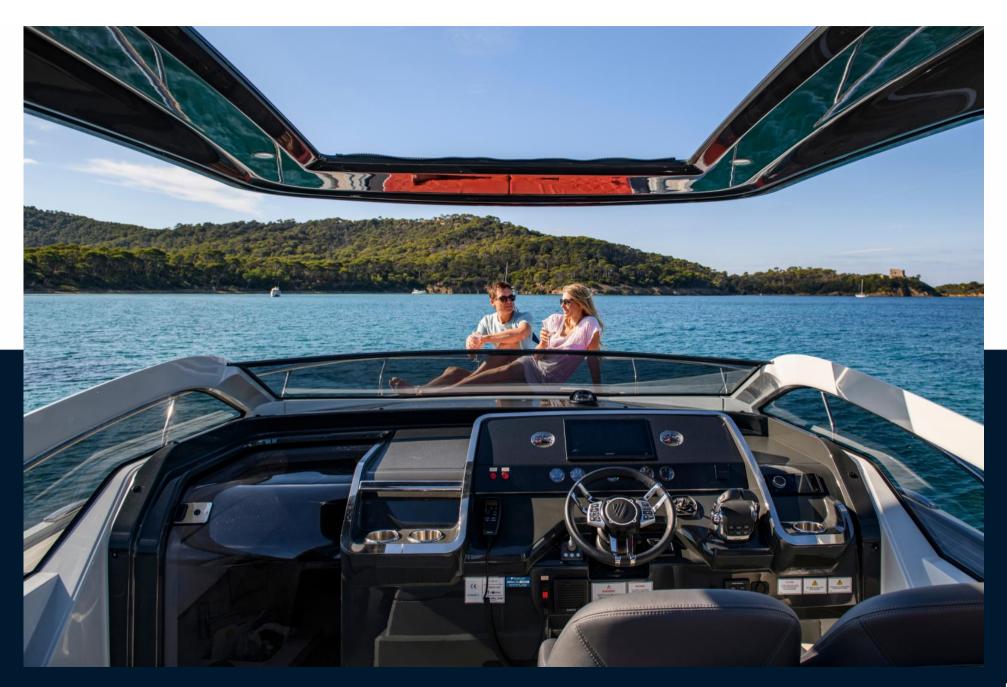

## Description

Discover the undeniable beauty of the F//LINE 33, a day boat that exudes excitement and undeniable charm. Always striving for improvement, FAIRLINE has enhanced the appeal of this vessel by adding a sleek and elegant hardtop. Furthermore, the F33 Outboard is equipped with the remarkable "Ascender" bathing platform, effortlessly rising to meet the quay, allowing you to seamlessly transition from the boat to dry land. Wherever your adventures take you, be ready to captivate attention and leave a lasting impression.