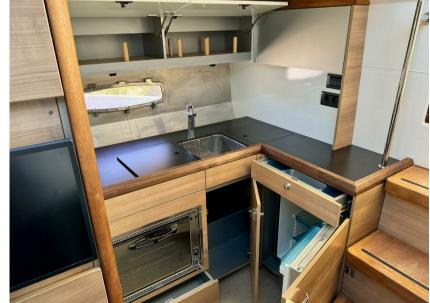

## Galley/Laundry/Entertainment

**FRIDGE** 

## **Galley description**

Refrigerator

Hob

| Deck equipment descriptio |
|---------------------------|
|---------------------------|

Gangway

Cockpit teak

Teak deck

Swimming platform