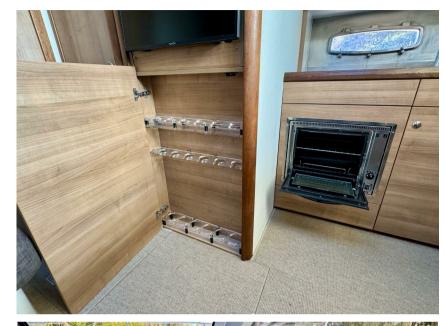

## Galley/Laundry/Entertainment

**FRIDGE** 

## **Galley description**

Refrigerator

Hob

| Deck equipment descriptio |
|---------------------------|
|---------------------------|

Gangway

Cockpit teak

Teak deck

Swimming platform