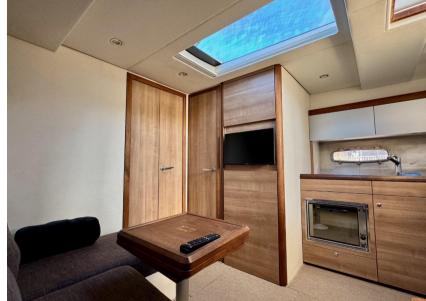

## **Building / facilities description**

Water Heaters Electric toilet

## Galley/Laundry/Entertainment

**FRIDGE** 

## **Galley description**

Refrigerator

Hob

| Deck equipment descriptio |
|---------------------------|
|---------------------------|

Gangway

Cockpit teak

Teak deck

Swimming platform