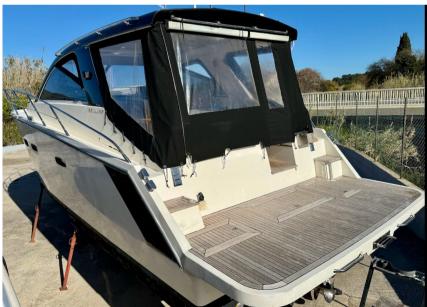

## **Galley description**

Refrigerator

Hob

| Deck equipment descriptio |
|---------------------------|
|---------------------------|

Gangway

Cockpit teak

Teak deck

Swimming platform

Swimming ladder

Cockpit shower

Cockpit table

Cockpit lighting