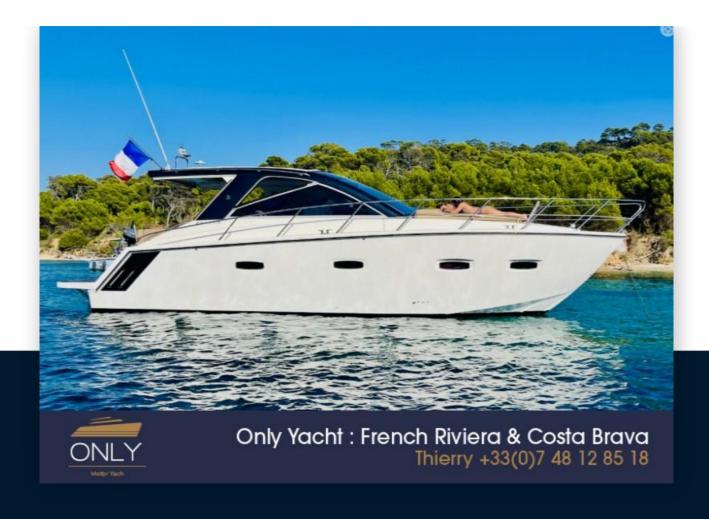

SALE PRE OWNED

sealine Sc 35

159 000 € All Tax Included

#### General

TYPE BRAND MODEL GUESTS CRUISING

Motorboat sealine Sc 35