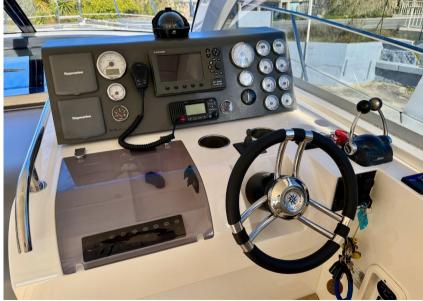

### **Navigation equipment**

GPS VHF NAVIGATION COMPASS SONAR

SPEEDOMETER ANCHOR

### **Navigation equipment description**

Log-speedometer

Compass

GPS

Sounder