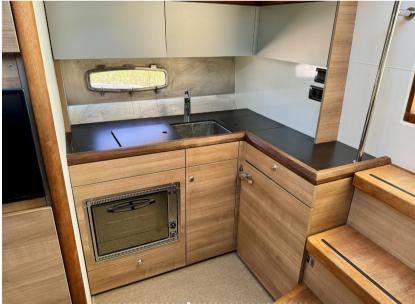

## Galley/Laundry/Entertainment

**FRIDGE** 

## **Galley description**

Refrigerator

Hob

| Deck equipment descriptio |
|---------------------------|
|---------------------------|

Gangway

Cockpit teak

Teak deck

Swimming platform