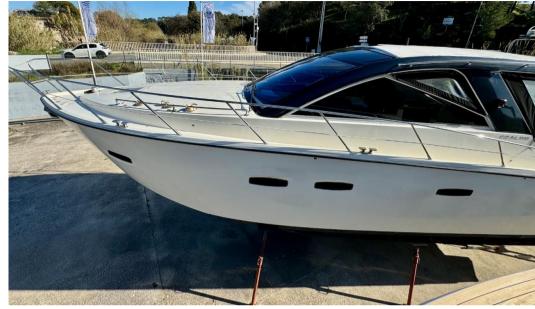

## **Building/facilities**

HULL MATERIAL DECK MATERIAL AMOUNT OF CABINS

Fiberglass Other 2

## **Galley description**

Refrigerator

Hob

| Deck equipment descriptio |
|---------------------------|
|---------------------------|

Gangway

Cockpit teak

Teak deck

Swimming platform