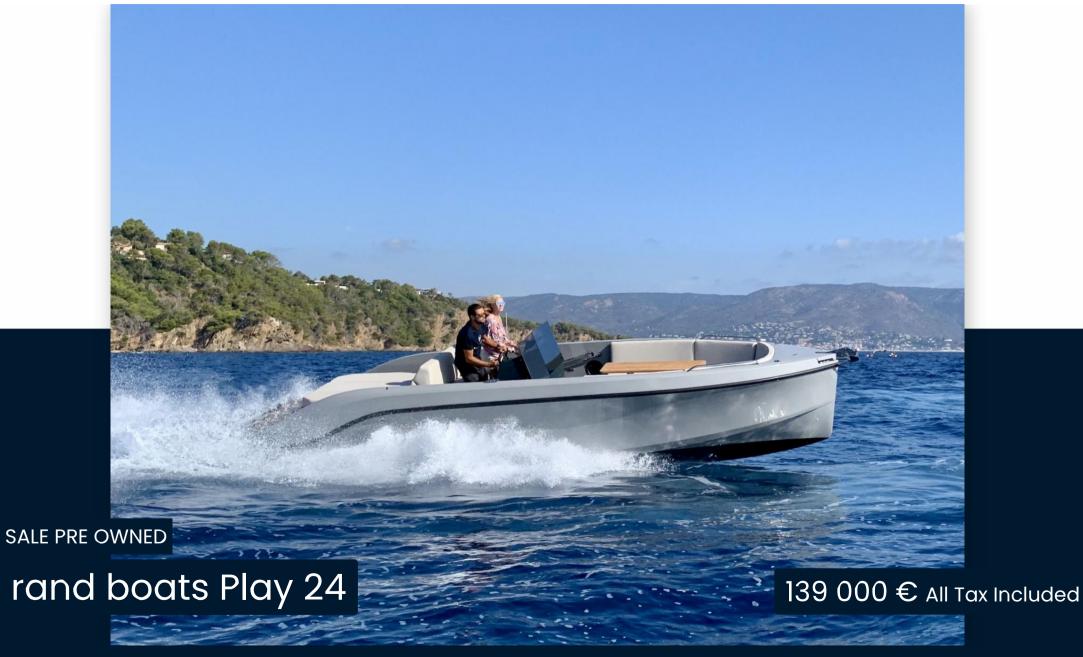

### Specifications

| PLAY 24 of 2023, one season only!                | YEAR                      | LENGTH          |
|--------------------------------------------------|---------------------------|-----------------|
| Mercruiser 4.5L 250 HP Bravo 1 engine (60 hours) | 2023                      | 7.44            |
| Price including VAT: 139,000 euros               |                           | .               |
| OPTIONS:                                         | WIDTH                     | GUESTS CRUISING |
| Flag Pole and Bracket                            | 2.55                      | 10              |
| Water sports hook                                |                           |                 |
| Cup holders in cockpit table                     | ENGINE MANUFACTURER       | ENGINE HOURS    |
| Front handrails                                  | Mercruiser 4.5L 250 HP    |                 |
| Shower at the rear                               | Bravo 1                   | 60              |
| Fenders and boots                                | HORSE POWER<br>1 X 250 CV |                 |
| LED lights in the cockpit                        |                           |                 |
| Underwater lights                                |                           |                 |
| Antifouling                                      |                           |                 |
| Premium swim ladder                              |                           |                 |
| Ski mast                                         |                           |                 |
| Mooring cover                                    |                           |                 |
|                                                  |                           |                 |