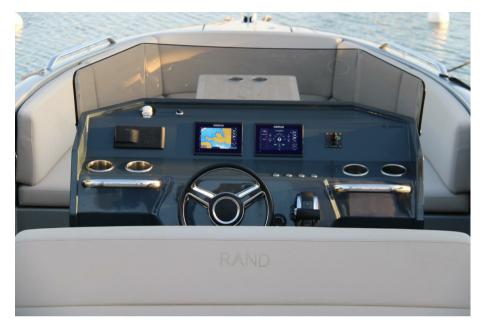

### Specifications

| PLAY 24 of 2023, one season only!                | YEAR                      | LENGTH          |
|--------------------------------------------------|---------------------------|-----------------|
| Mercruiser 4.5L 250 HP Bravo 1 engine (60 hours) | 2023                      | 7.44            |
| Price including VAT: 139,000 euros               |                           | .               |
| OPTIONS:                                         | WIDTH                     | GUESTS CRUISING |
| Flag Pole and Bracket                            | 2.55                      | 10              |
| Water sports hook                                |                           |                 |
| Cup holders in cockpit table                     | ENGINE MANUFACTURER       | ENGINE HOURS    |
| Front handrails                                  | Mercruiser 4.5L 250 HP    |                 |
| Shower at the rear                               | Bravo 1                   | 60              |
| Fenders and boots                                | HORSE POWER<br>1 X 250 CV |                 |
| LED lights in the cockpit                        |                           |                 |
| Underwater lights                                |                           |                 |
| Antifouling                                      |                           |                 |
| Premium swim ladder                              |                           |                 |
| Ski mast                                         |                           |                 |
| Mooring cover                                    |                           |                 |
|                                                  |                           |                 |

Inboard

| General                        |                                    |              |                 |  |
|--------------------------------|------------------------------------|--------------|-----------------|--|
| TYPE                           | BRAND                              |              | GUESTS CRUISING |  |
| Motorboat                      | rand boats                         | Play 24      | 10              |  |
|                                |                                    |              |                 |  |
| Bormes les mimosas             |                                    |              |                 |  |
| Dimensions / Performance       |                                    |              |                 |  |
| CRUISING SPEED (ND)            | TOP SPEED (ND)                     |              |                 |  |
| 24                             | 40                                 |              |                 |  |
| Building / facilities          |                                    |              |                 |  |
| HULL MATERIAL                  |                                    |              |                 |  |
| POLYESTER                      |                                    |              |                 |  |
|                                |                                    |              |                 |  |
|                                |                                    |              |                 |  |
| Engine room                    |                                    |              |                 |  |
| ENGINE                         | NUMBER OF ENGINES HORSE POWER (CV) | ENGINE       | ENGINE HOURS    |  |
| Mercruiser 4.5L 250 HP Bravo 1 | 1 x 250                            | year<br>2023 | 60              |  |
| PROPULSION                     | FUEL                               |              |                 |  |