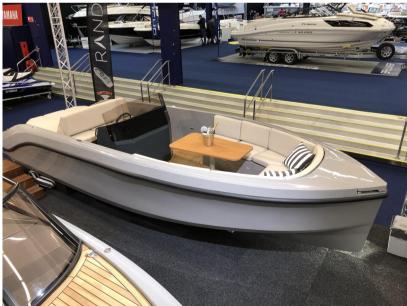

|                 |  |
| POLYESTER                      |                                    |              |                 |  |
|                                |                                    |              |                 |  |
|                                |                                    |              |                 |  |
| Engine room                    |                                    |              |                 |  |
| ENGINE                         | NUMBER OF ENGINES HORSE POWER (CV) | ENGINE       | ENGINE HOURS    |  |
| Mercruiser 4.5L 250 HP Bravo 1 | 1 x 250                            | year<br>2023 | 60              |  |
| PROPULSION                     | FUEL                               |              |                 |  |