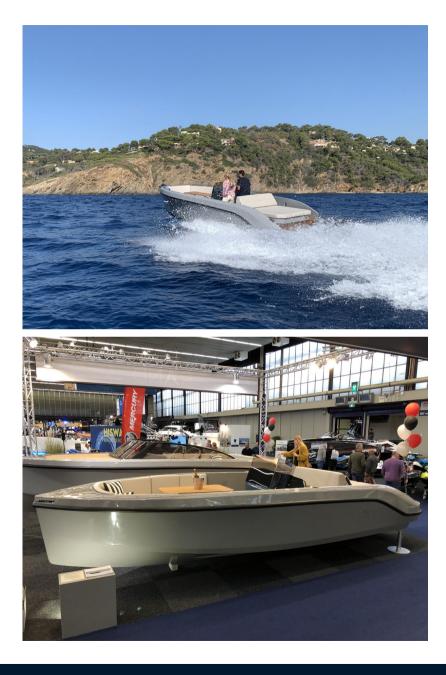

### Specifications

| PLAY 24 of 2023, one season only!                | YEAR                      | LENGTH          |
|--------------------------------------------------|---------------------------|-----------------|
| Mercruiser 4.5L 250 HP Bravo 1 engine (60 hours) | 2023                      | 7.44            |
| Price including VAT: 139,000 euros               |                           | .               |
| OPTIONS:                                         | WIDTH                     | GUESTS CRUISING |
| Flag Pole and Bracket                            | 2.55                      | 10              |
| Water sports hook                                |                           |                 |
| Cup holders in cockpit table                     | ENGINE MANUFACTURER       | ENGINE HOURS    |
| Front handrails                                  | Mercruiser 4.5L 250 HP    |                 |
| Shower at the rear                               | Bravo 1                   | 60              |
| Fenders and boots                                | HORSE POWER<br>1 X 250 CV |                 |
| LED lights in the cockpit                        |                           |                 |
| Underwater lights                                |                           |                 |
| Antifouling                                      |                           |                 |
| Premium swim ladder                              |                           |                 |
| Ski mast                                         |                           |                 |
| Mooring cover                                    |                           |                 |
|                                                  |                           |                 |

Inboard

| General                        |                                    |              |                 |  |
|--------------------------------|------------------------------------|--------------|-----------------|--|
| TYPE                           | BRAND                              |              | GUESTS CRUISING |  |
| Motorboat                      | rand boats                         | Play 24      | 10              |  |
|                                |                                    |              |                 |  |
| Bormes les mimosas             |                                    |              |                 |  |
| Dimensions / Performance       |                                    |              |                 |  |
| CRUISING SPEED (ND)            | TOP SPEED (ND)                     |              |                 |  |
| 24                             | 40                                 |              |                 |  |
| Building / facilities          |                                    |              |                 |  |
| HULL MATERIAL                  |                                    |              |                 |  |
| POLYESTER                      |                                    |              |                 |  |
|                                |                                    |              |                 |  |
|                                |                                    |              |                 |  |
| Engine room                    |                                    |              |                 |  |
| ENGINE                         | NUMBER OF ENGINES HORSE POWER (CV) | ENGINE       | ENGINE HOURS    |  |
| Mercruiser 4.5L 250 HP Bravo 1 | 1 x 250                            | year<br>2023 | 60              |  |
| PROPULSION                     | FUEL                               |              |                 |  |