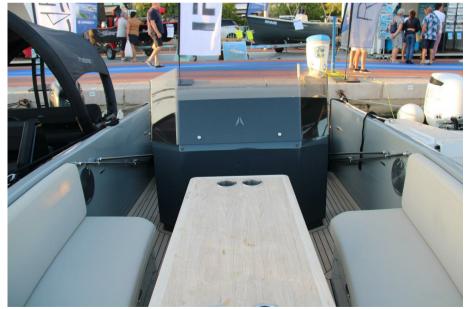

### Specifications

| PLAY 24 of 2023, one season only!                | YEAR                      | LENGTH          |
|--------------------------------------------------|---------------------------|-----------------|
| Mercruiser 4.5L 250 HP Bravo 1 engine (60 hours) | 2023                      | 7.44            |
| Price including VAT: 139,000 euros               |                           | .               |
| OPTIONS:                                         | WIDTH                     | GUESTS CRUISING |
| Flag Pole and Bracket                            | 2.55                      | 10              |
| Water sports hook                                |                           |                 |
| Cup holders in cockpit table                     | ENGINE MANUFACTURER       | ENGINE HOURS    |
| Front handrails                                  | Mercruiser 4.5L 250 HP    |                 |
| Shower at the rear                               | Bravo 1                   | 60              |
| Fenders and boots                                | HORSE POWER<br>1 X 250 CV |                 |
| LED lights in the cockpit                        |                           |                 |
| Underwater lights                                |                           |                 |
| Antifouling                                      |                           |                 |
| Premium swim ladder                              |                           |                 |
| Ski mast                                         |                           |                 |
| Mooring cover                                    |                           |                 |
|                                                  |                           |                 |