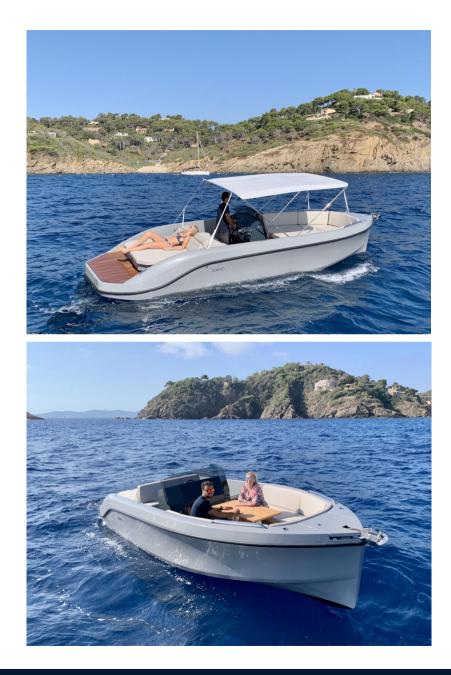

|              |                 |  |
| POLYESTER                      |                                    |              |                 |  |
|                                |                                    |              |                 |  |
|                                |                                    |              |                 |  |
| Engine room                    |                                    |              |                 |  |
| ENGINE                         | NUMBER OF ENGINES HORSE POWER (CV) | ENGINE       | ENGINE HOURS    |  |
| Mercruiser 4.5L 250 HP Bravo 1 | 1 x 250                            | year<br>2023 | 60              |  |
| PROPULSION                     | FUEL                               |              |                 |  |