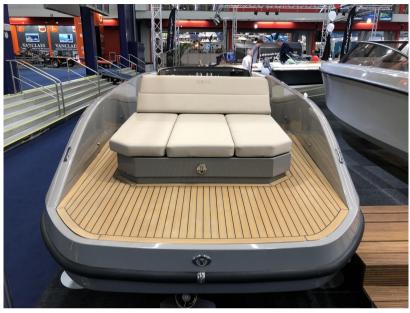

|                 |  |
| POLYESTER                      |                                    |              |                 |  |
|                                |                                    |              |                 |  |
|                                |                                    |              |                 |  |
| Engine room                    |                                    |              |                 |  |
| ENGINE                         | NUMBER OF ENGINES HORSE POWER (CV) | ENGINE       | ENGINE HOURS    |  |
| Mercruiser 4.5L 250 HP Bravo 1 | 1 x 250                            | year<br>2023 | 60              |  |
| PROPULSION                     | FUEL                               |              |                 |  |