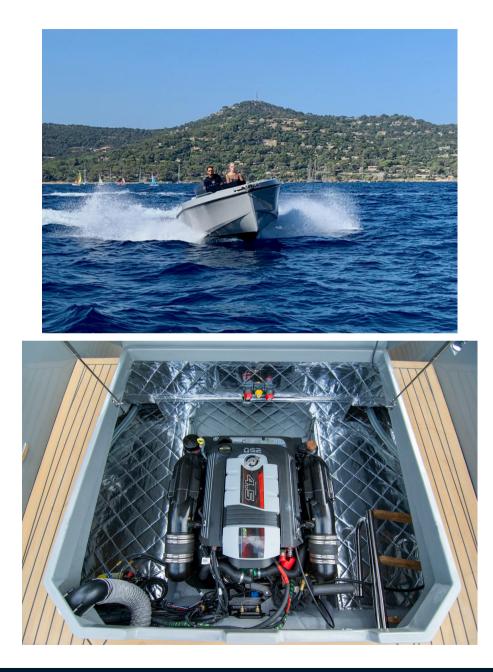

### Specifications

| PLAY 24 of 2023, one season only!                | YEAR                      | LENGTH          |
|--------------------------------------------------|---------------------------|-----------------|
| Mercruiser 4.5L 250 HP Bravo 1 engine (60 hours) | 2023                      | 7.44            |
| Price including VAT: 139,000 euros               |                           | .               |
| OPTIONS:                                         | WIDTH                     | GUESTS CRUISING |
| Flag Pole and Bracket                            | 2.55                      | 10              |
| Water sports hook                                |                           |                 |
| Cup holders in cockpit table                     | ENGINE MANUFACTURER       | ENGINE HOURS    |
| Front handrails                                  | Mercruiser 4.5L 250 HP    |                 |
| Shower at the rear                               | Bravo 1                   | 60              |
| Fenders and boots                                | HORSE POWER<br>1 X 250 CV |                 |
| LED lights in the cockpit                        |                           |                 |
| Underwater lights                                |                           |                 |
| Antifouling                                      |                           |                 |
| Premium swim ladder                              |                           |                 |
| Ski mast                                         |                           |                 |
| Mooring cover                                    |                           |                 |
|                                                  |                           |                 |

Inboard

| General                        |                                    |              |                 |  |
|--------------------------------|------------------------------------|--------------|-----------------|--|
| TYPE                           | BRAND                              |              | GUESTS CRUISING |  |
| Motorboat                      | rand boats                         | Play 24      | 10              |  |
|                                |                                    |              |                 |  |
| Bormes les mimosas             |                                    |              |                 |  |
| Dimensions / Performance       |                                    |              |                 |  |
| CRUISING SPEED (ND)            | TOP SPEED (ND)                     |              |                 |  |
| 24                             | 40                                 |              |                 |  |
| Building / facilities          |                                    |              |                 |  |
| HULL MATERIAL                  |                                    |              |                 |  |
| POLYESTER                      |                                    |              |                 |  |
|                                |                                    |              |                 |  |
|                                |                                    |              |                 |  |
| Engine room                    |                                    |              |                 |  |
| ENGINE                         | NUMBER OF ENGINES HORSE POWER (CV) | ENGINE       | ENGINE HOURS    |  |
| Mercruiser 4.5L 250 HP Bravo 1 | 1 x 250                            | year<br>2023 | 60              |  |
| PROPULSION                     | FUEL                               |              |                 |  |