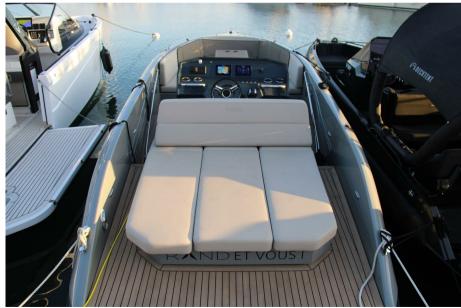

### Specifications

| PLAY 24 of 2023, one season only!                | YEAR                      | LENGTH          |
|--------------------------------------------------|---------------------------|-----------------|
| Mercruiser 4.5L 250 HP Bravo 1 engine (60 hours) | 2023                      | 7.44            |
| Price including VAT: 139,000 euros               |                           | .               |
| OPTIONS:                                         | WIDTH                     | GUESTS CRUISING |
| Flag Pole and Bracket                            | 2.55                      | 10              |
| Water sports hook                                |                           |                 |
| Cup holders in cockpit table                     | ENGINE MANUFACTURER       | ENGINE HOURS    |
| Front handrails                                  | Mercruiser 4.5L 250 HP    |                 |
| Shower at the rear                               | Bravo 1                   | 60              |
| Fenders and boots                                | HORSE POWER<br>1 X 250 CV |                 |
| LED lights in the cockpit                        |                           |                 |
| Underwater lights                                |                           |                 |
| Antifouling                                      |                           |                 |
| Premium swim ladder                              |                           |                 |
| Ski mast                                         |                           |                 |
| Mooring cover                                    |                           |                 |
|                                                  |                           |                 |

Inboard

| General                        |                                    |              |                 |  |
|--------------------------------|------------------------------------|--------------|-----------------|--|
| TYPE                           | BRAND                              |              | GUESTS CRUISING |  |
| Motorboat                      | rand boats                         | Play 24      | 10              |  |
|                                |                                    |              |                 |  |
| Bormes les mimosas             |                                    |              |                 |  |
| Dimensions / Performance       |                                    |              |                 |  |
| CRUISING SPEED (ND)            | TOP SPEED (ND)                     |              |                 |  |
| 24                             | 40                                 |              |                 |  |
| Building / facilities          |                                    |              |                 |  |
| HULL MATERIAL                  |                                    |              |                 |  |
| POLYESTER                      |                                    |              |                 |  |
|                                |                                    |              |                 |  |
|                                |                                    |              |                 |  |
| Engine room                    |                                    |              |                 |  |
| ENGINE                         | NUMBER OF ENGINES HORSE POWER (CV) | ENGINE       | ENGINE HOURS    |  |
| Mercruiser 4.5L 250 HP Bravo 1 | 1 x 250                            | year<br>2023 | 60              |  |
| PROPULSION                     | FUEL                               |              |                 |  |