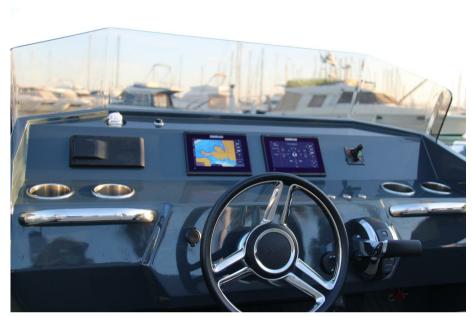

### Specifications

| PLAY 24 of 2023, one season only!                | YEAR                      | LENGTH          |
|--------------------------------------------------|---------------------------|-----------------|
| Mercruiser 4.5L 250 HP Bravo 1 engine (60 hours) | 2023                      | 7.44            |
| Price including VAT: 139,000 euros               |                           | .               |
| OPTIONS:                                         | WIDTH                     | GUESTS CRUISING |
| Flag Pole and Bracket                            | 2.55                      | 10              |
| Water sports hook                                |                           |                 |
| Cup holders in cockpit table                     | ENGINE MANUFACTURER       | ENGINE HOURS    |
| Front handrails                                  | Mercruiser 4.5L 250 HP    |                 |
| Shower at the rear                               | Bravo 1                   | 60              |
| Fenders and boots                                | HORSE POWER<br>1 X 250 CV |                 |
| LED lights in the cockpit                        |                           |                 |
| Underwater lights                                |                           |                 |
| Antifouling                                      |                           |                 |
| Premium swim ladder                              |                           |                 |
| Ski mast                                         |                           |                 |
| Mooring cover                                    |                           |                 |
|                                                  |                           |                 |

Inboard

| General                        |                                    |              |                 |  |
|--------------------------------|------------------------------------|--------------|-----------------|--|
| TYPE                           | BRAND                              |              | GUESTS CRUISING |  |
| Motorboat                      | rand boats                         | Play 24      | 10              |  |
|                                |                                    |              |                 |  |
| Bormes les mimosas             |                                    |              |                 |  |
| Dimensions / Performance       |                                    |              |                 |  |
| CRUISING SPEED (ND)            | TOP SPEED (ND)                     |              |                 |  |
| 24                             | 40                                 |              |                 |  |
| Building / facilities          |                                    |              |                 |  |
| HULL MATERIAL                  |                                    |              |                 |  |
| POLYESTER                      |                                    |              |                 |  |
|                                |                                    |              |                 |  |
|                                |                                    |              |                 |  |
| Engine room                    |                                    |              |                 |  |
| ENGINE                         | NUMBER OF ENGINES HORSE POWER (CV) | ENGINE       | ENGINE HOURS    |  |
| Mercruiser 4.5L 250 HP Bravo 1 | 1 x 250                            | year<br>2023 | 60              |  |
| PROPULSION                     | FUEL                               |              |                 |  |