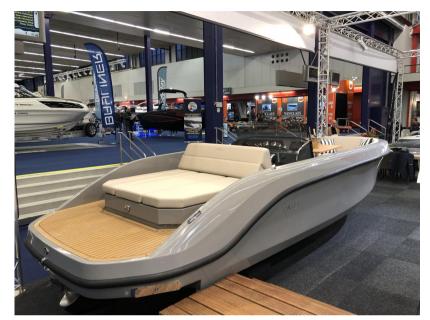

### Specifications

| PLAY 24 of 2023, one season only!                | YEAR                      | LENGTH          |
|--------------------------------------------------|---------------------------|-----------------|
| Mercruiser 4.5L 250 HP Bravo 1 engine (60 hours) | 2023                      | 7.44            |
| Price including VAT: 139,000 euros               |                           | .               |
| OPTIONS:                                         | WIDTH                     | GUESTS CRUISING |
| Flag Pole and Bracket                            | 2.55                      | 10              |
| Water sports hook                                |                           |                 |
| Cup holders in cockpit table                     | ENGINE MANUFACTURER       | ENGINE HOURS    |
| Front handrails                                  | Mercruiser 4.5L 250 HP    |                 |
| Shower at the rear                               | Bravo 1                   | 60              |
| Fenders and boots                                | HORSE POWER<br>1 X 250 CV |                 |
| LED lights in the cockpit                        |                           |                 |
| Underwater lights                                |                           |                 |
| Antifouling                                      |                           |                 |
| Premium swim ladder                              |                           |                 |
| Ski mast                                         |                           |                 |
| Mooring cover                                    |                           |                 |
|                                                  |                           |                 |

Inboard

| General                        |                                    |              |                 |  |
|--------------------------------|------------------------------------|--------------|-----------------|--|
| TYPE                           | BRAND                              |              | GUESTS CRUISING |  |
| Motorboat                      | rand boats                         | Play 24      | 10              |  |
|                                |                                    |              |                 |  |
| Bormes les mimosas             |                                    |              |                 |  |
| Dimensions / Performance       |                                    |              |                 |  |
| CRUISING SPEED (ND)            | TOP SPEED (ND)                     |              |                 |  |
| 24                             | 40                                 |              |                 |  |
| Building / facilities          |                                    |              |                 |  |
| HULL MATERIAL                  |                                    |              |                 |  |
| POLYESTER                      |                                    |              |                 |  |
|                                |                                    |              |                 |  |
|                                |                                    |              |                 |  |
| Engine room                    |                                    |              |                 |  |
| ENGINE                         | NUMBER OF ENGINES HORSE POWER (CV) | ENGINE       | ENGINE HOURS    |  |
| Mercruiser 4.5L 250 HP Bravo 1 | 1 x 250                            | year<br>2023 | 60              |  |
| PROPULSION                     | FUEL                               |              |                 |  |