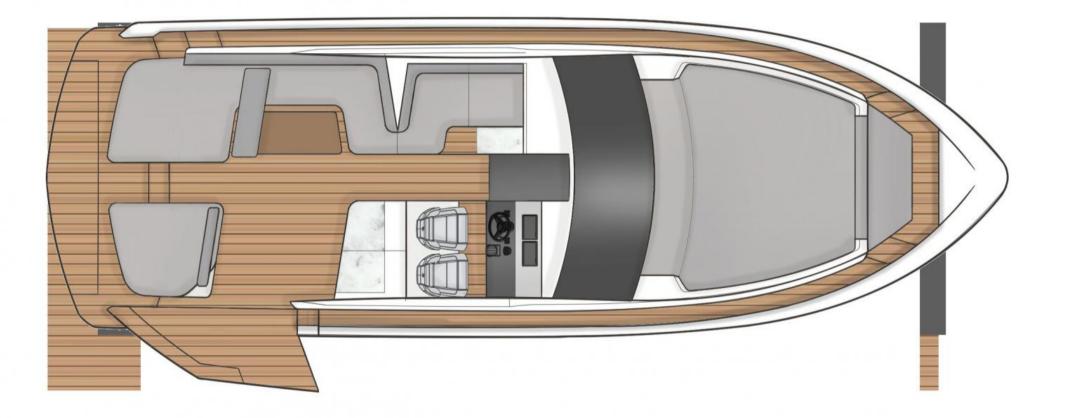

#### Specifications

| Stock boat, delivery April 2024.                                                     | YEAR                | LENGTH          |  |
|--------------------------------------------------------------------------------------|---------------------|-----------------|--|
| The latest addition to the Fairline family, the all-new Targa 40 is eagerly awaited! | 2024                | 11.99           |  |
| This unit is motorized with 2 x 380 hp Volvo Penta D6                                | WIDTH               | GUESTS CRUISING |  |
| COLORS:                                                                              | 4.00                | 12              |  |
| Shell: Light Gray                                                                    |                     | ··              |  |
| Antifouling: Black                                                                   | CABINS              | BATHROOMS       |  |
| Waterline: Silver/Graphite                                                           | 2                   | 1               |  |
| Woodwork: Oak Satin                                                                  |                     |                 |  |
| OPTIONS:                                                                             | ENGINE MANUFACTURER |                 |  |
| Beach Club: side balcony                                                             | VOLVO PENTA D6-380  | HORSE POWER     |  |
| Adjustable dining table for conversion to bed                                        | 760HP               | 2 X 380 CV      |  |
| 2 single beds on sliders in central cabin                                            |                     |                 |  |
| Chest of drawers with drawers instead of a sofa in central cabin                     |                     |                 |  |
| Light Gray shell strip                                                               |                     |                 |  |
| Automatic pilot                                                                      |                     |                 |  |
| Sleipner electric thruster                                                           |                     |                 |  |