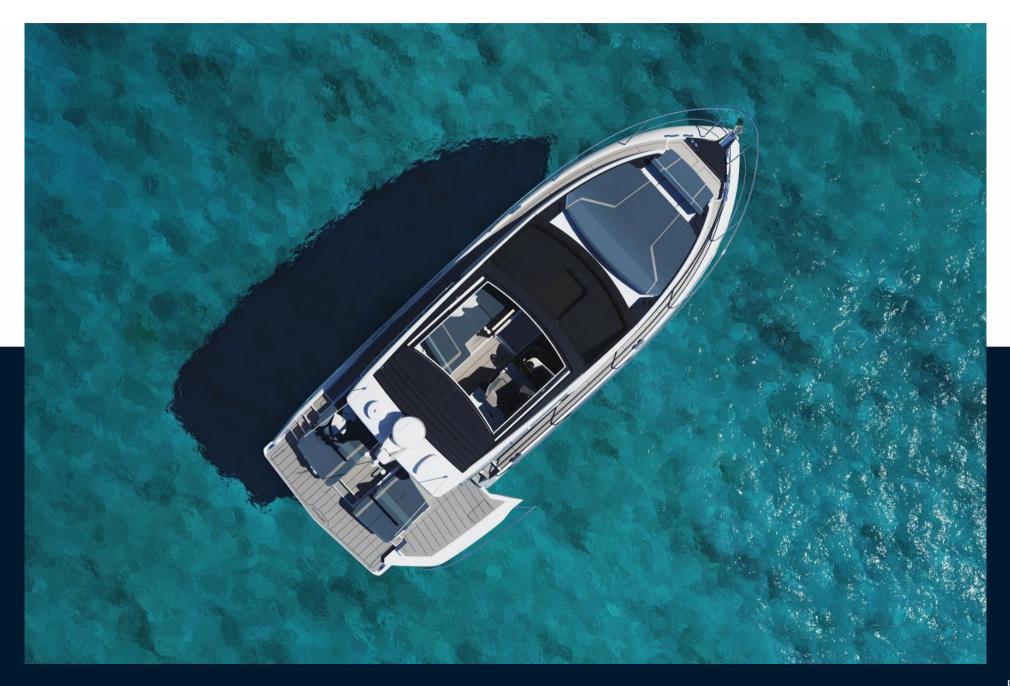

#### Specifications

| Stock boat, delivery April 2024.                                                     | YEAR                | LENGTH          |  |
|--------------------------------------------------------------------------------------|---------------------|-----------------|--|
| The latest addition to the Fairline family, the all-new Targa 40 is eagerly awaited! | 2024                | 11.99           |  |
| This unit is motorized with 2 x 380 hp Volvo Penta D6                                | WIDTH               | GUESTS CRUISING |  |
| COLORS:                                                                              | 4.00                | 12              |  |
| Shell: Light Gray                                                                    |                     | ··              |  |
| Antifouling: Black                                                                   | CABINS              | BATHROOMS       |  |
| Waterline: Silver/Graphite                                                           | 2                   | 1               |  |
| Woodwork: Oak Satin                                                                  |                     |                 |  |
| OPTIONS:                                                                             | ENGINE MANUFACTURER |                 |  |
| Beach Club: side balcony                                                             | VOLVO PENTA D6-380  | HORSE POWER     |  |
| Adjustable dining table for conversion to bed                                        | 760HP               | 2 X 380 CV      |  |
| 2 single beds on sliders in central cabin                                            |                     |                 |  |
| Chest of drawers with drawers instead of a sofa in central cabin                     |                     |                 |  |
| Light Gray shell strip                                                               |                     |                 |  |
| Automatic pilot                                                                      |                     |                 |  |
| Sleipner electric thruster                                                           |                     |                 |  |