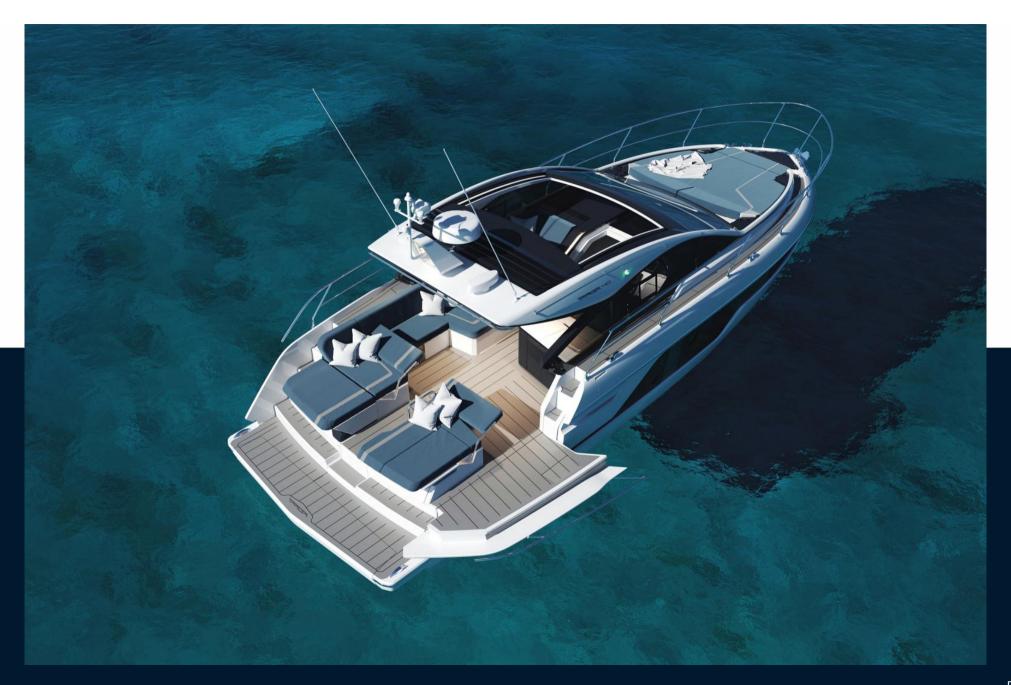

#### Specifications

| Stock boat, delivery April 2024.                                                     | YEAR                | LENGTH          |  |
|--------------------------------------------------------------------------------------|---------------------|-----------------|--|
| The latest addition to the Fairline family, the all-new Targa 40 is eagerly awaited! | 2024                | 11.99           |  |
| This unit is motorized with 2 x 380 hp Volvo Penta D6                                | WIDTH               | GUESTS CRUISING |  |
| COLORS:                                                                              | 4.00                | 12              |  |
| Shell: Light Gray                                                                    |                     | ··              |  |
| Antifouling: Black                                                                   | CABINS              | BATHROOMS       |  |
| Waterline: Silver/Graphite                                                           | 2                   | 1               |  |
| Woodwork: Oak Satin                                                                  |                     |                 |  |
| OPTIONS:                                                                             | ENGINE MANUFACTURER |                 |  |
| Beach Club: side balcony                                                             | VOLVO PENTA D6-380  | HORSE POWER     |  |
| Adjustable dining table for conversion to bed                                        | 760HP               | 2 X 380 CV      |  |
| 2 single beds on sliders in central cabin                                            |                     |                 |  |
| Chest of drawers with drawers instead of a sofa in central cabin                     |                     |                 |  |
| Light Gray shell strip                                                               |                     |                 |  |
| Automatic pilot                                                                      |                     |                 |  |
| Sleipner electric thruster                                                           |                     |                 |  |