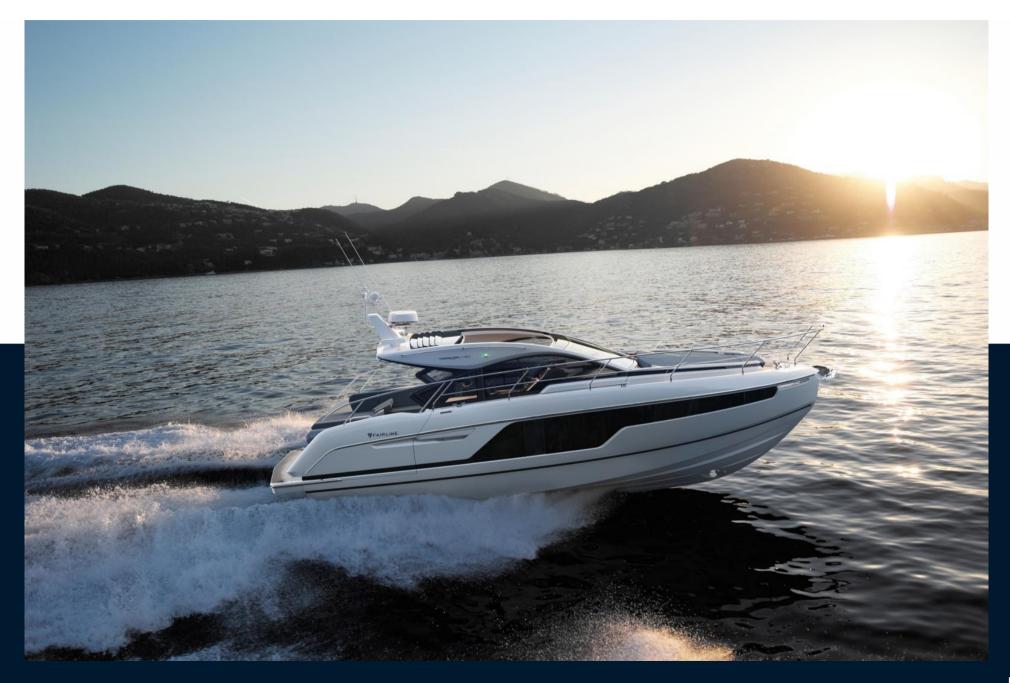

#### Specifications

| Stock boat, delivery April 2024.                                                     | YEAR                | LENGTH          |  |
|--------------------------------------------------------------------------------------|---------------------|-----------------|--|
| The latest addition to the Fairline family, the all-new Targa 40 is eagerly awaited! | 2024                | 11.99           |  |
| This unit is motorized with 2 x 380 hp Volvo Penta D6                                | WIDTH               | GUESTS CRUISING |  |
| COLORS:                                                                              | 4.00                | 12              |  |
| Shell: Light Gray                                                                    |                     | ··              |  |
| Antifouling: Black                                                                   | CABINS              | BATHROOMS       |  |
| Waterline: Silver/Graphite                                                           | 2                   | 1               |  |
| Woodwork: Oak Satin                                                                  |                     |                 |  |
| OPTIONS:                                                                             | ENGINE MANUFACTURER |                 |  |
| Beach Club: side balcony                                                             | VOLVO PENTA D6-380  | HORSE POWER     |  |
| Adjustable dining table for conversion to bed                                        | 760HP               | 2 X 380 CV      |  |
| 2 single beds on sliders in central cabin                                            |                     |                 |  |
| Chest of drawers with drawers instead of a sofa in central cabin                     |                     |                 |  |
| Light Gray shell strip                                                               |                     |                 |  |
| Automatic pilot                                                                      |                     |                 |  |
| Sleipner electric thruster                                                           |                     |                 |  |