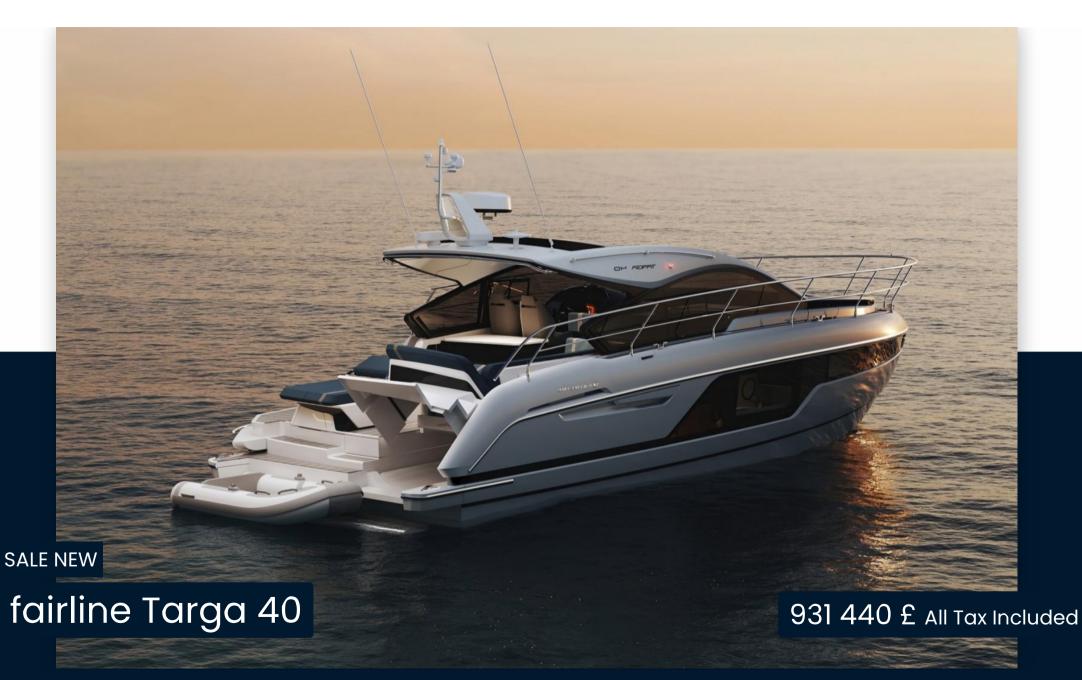

#### Specifications

| Stock boat, delivery April 2024.                                                     | YEAR                | LENGTH          |  |
|--------------------------------------------------------------------------------------|---------------------|-----------------|--|
| The latest addition to the Fairline family, the all-new Targa 40 is eagerly awaited! | 2024                | 11.99           |  |
| This unit is motorized with 2 x 380 hp Volvo Penta D6                                | WIDTH               | GUESTS CRUISING |  |
| COLORS:                                                                              | 4.00                | 12              |  |
| Shell: Light Gray                                                                    |                     | ··              |  |
| Antifouling: Black                                                                   | CABINS              | BATHROOMS       |  |
| Waterline: Silver/Graphite                                                           | 2                   | 1               |  |
| Woodwork: Oak Satin                                                                  |                     |                 |  |
| OPTIONS:                                                                             | ENGINE MANUFACTURER |                 |  |
| Beach Club: side balcony                                                             | VOLVO PENTA D6-380  | HORSE POWER     |  |
| Adjustable dining table for conversion to bed                                        | 760HP               | 2 X 380 CV      |  |
| 2 single beds on sliders in central cabin                                            |                     |                 |  |
| Chest of drawers with drawers instead of a sofa in central cabin                     |                     |                 |  |
| Light Gray shell strip                                                               |                     |                 |  |
| Automatic pilot                                                                      |                     |                 |  |
| Sleipner electric thruster                                                           |                     |                 |  |