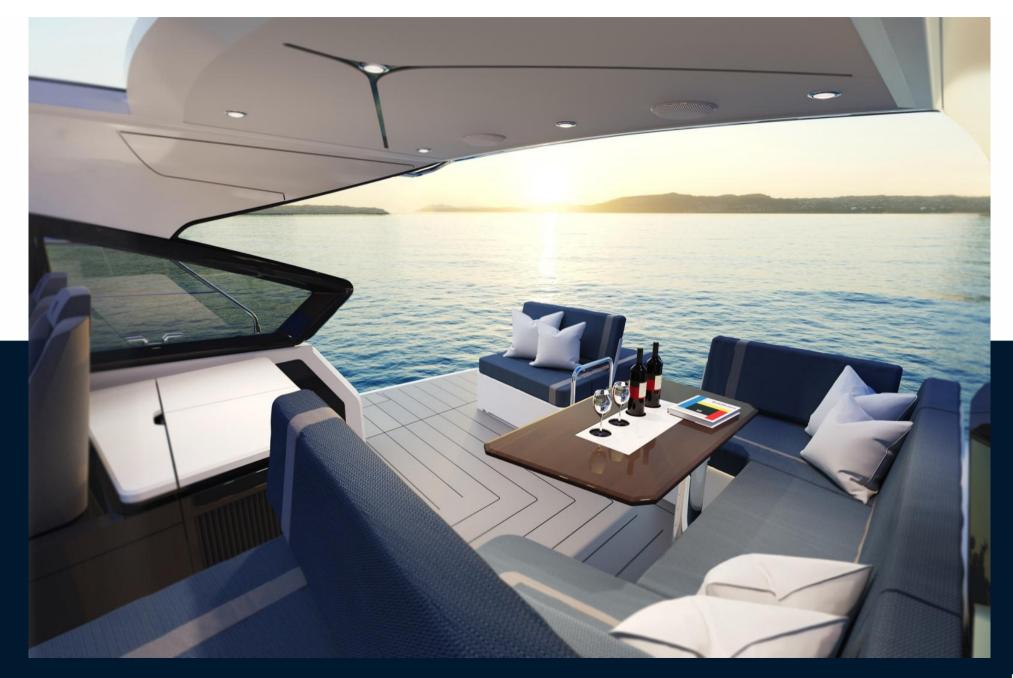

#### Description

#### Specifications

| Stock boat, delivery April 2024.                                                     | YEAR                | LENGTH          |  |
|--------------------------------------------------------------------------------------|---------------------|-----------------|--|
| The latest addition to the Fairline family, the all-new Targa 40 is eagerly awaited! | 2024                | 11.99           |  |
| This unit is motorized with 2 x 380 hp Volvo Penta D6                                | WIDTH               | GUESTS CRUISING |  |
| COLORS:                                                                              | 4.00                | 12              |  |
| Shell: Light Gray                                                                    |                     | ··              |  |
| Antifouling: Black                                                                   | CABINS              | BATHROOMS       |  |
| Waterline: Silver/Graphite                                                           | 2                   | 1               |  |
| Woodwork: Oak Satin                                                                  |                     |                 |  |
| OPTIONS:                                                                             | ENGINE MANUFACTURER |                 |  |
| Beach Club: side balcony                                                             | VOLVO PENTA D6-380  | HORSE POWER     |  |
| Adjustable dining table for conversion to bed                                        | 760HP               | 2 X 380 CV      |  |
| 2 single beds on sliders in central cabin                                            |                     |                 |  |
| Chest of drawers with drawers instead of a sofa in central cabin                     |                     |                 |  |
| Light Gray shell strip                                                               |                     |                 |  |
| Automatic pilot                                                                      |                     |                 |  |
| Sleipner electric thruster                                                           |                     |                 |  |