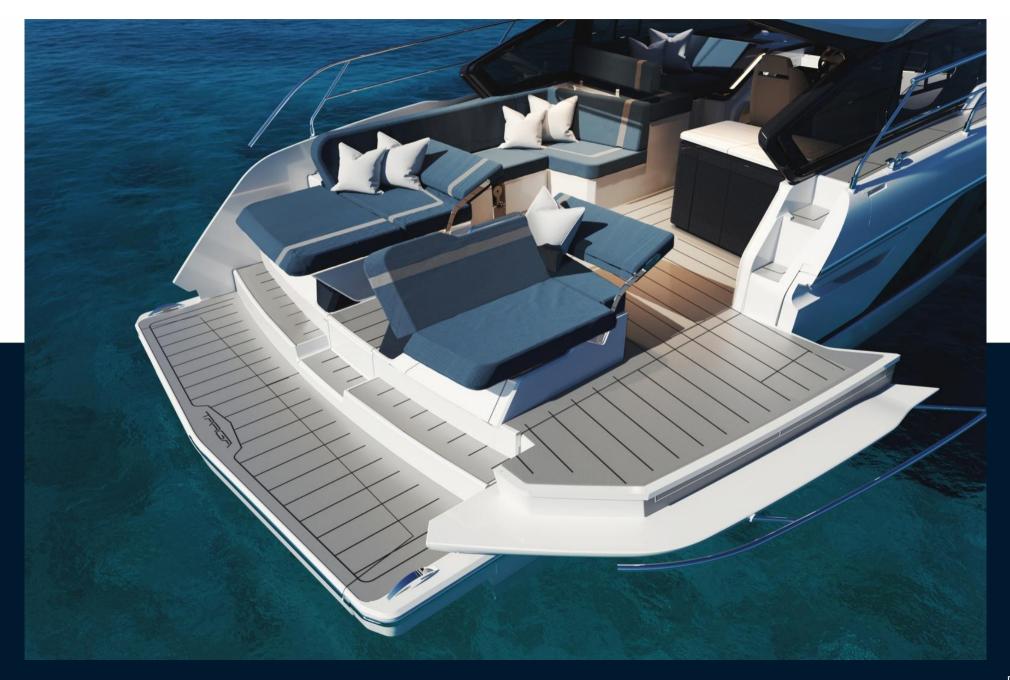

#### Description

#### Specifications

| Stock boat, delivery April 2024.                                                     | YEAR                | LENGTH          |  |
|--------------------------------------------------------------------------------------|---------------------|-----------------|--|
| The latest addition to the Fairline family, the all-new Targa 40 is eagerly awaited! | 2024                | 11.99           |  |
| This unit is motorized with 2 x 380 hp Volvo Penta D6                                | WIDTH               | GUESTS CRUISING |  |
| COLORS:                                                                              | 4.00                | 12              |  |
| Shell: Light Gray                                                                    |                     | ··              |  |
| Antifouling: Black                                                                   | CABINS              | BATHROOMS       |  |
| Waterline: Silver/Graphite                                                           | 2                   | 1               |  |
| Woodwork: Oak Satin                                                                  |                     |                 |  |
| OPTIONS:                                                                             | ENGINE MANUFACTURER |                 |  |
| Beach Club: side balcony                                                             | VOLVO PENTA D6-380  | HORSE POWER     |  |
| Adjustable dining table for conversion to bed                                        | 760HP               | 2 X 380 CV      |  |
| 2 single beds on sliders in central cabin                                            |                     |                 |  |
| Chest of drawers with drawers instead of a sofa in central cabin                     |                     |                 |  |
| Light Gray shell strip                                                               |                     |                 |  |
| Automatic pilot                                                                      |                     |                 |  |
| Sleipner electric thruster                                                           |                     |                 |  |