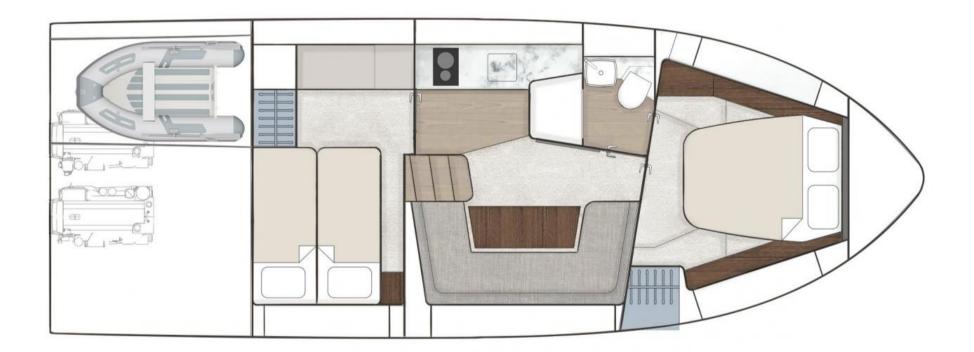

#### Specifications

| Stock boat, delivery April 2024.                                                     | YEAR                | LENGTH          |  |
|--------------------------------------------------------------------------------------|---------------------|-----------------|--|
| The latest addition to the Fairline family, the all-new Targa 40 is eagerly awaited! | 2024                | 11.99           |  |
| This unit is motorized with 2 x 380 hp Volvo Penta D6                                | WIDTH               | GUESTS CRUISING |  |
| COLORS:                                                                              | 4.00                | 12              |  |
| Shell: Light Gray                                                                    |                     | ··              |  |
| Antifouling: Black                                                                   | CABINS              | BATHROOMS       |  |
| Waterline: Silver/Graphite                                                           | 2                   | 1               |  |
| Woodwork: Oak Satin                                                                  |                     |                 |  |
| OPTIONS:                                                                             | ENGINE MANUFACTURER |                 |  |
| Beach Club: side balcony                                                             | VOLVO PENTA D6-380  | HORSE POWER     |  |
| Adjustable dining table for conversion to bed                                        | 760HP               | 2 X 380 CV      |  |
| 2 single beds on sliders in central cabin                                            |                     |                 |  |
| Chest of drawers with drawers instead of a sofa in central cabin                     |                     |                 |  |
| Light Gray shell strip                                                               |                     |                 |  |
| Automatic pilot                                                                      |                     |                 |  |
| Sleipner electric thruster                                                           |                     |                 |  |