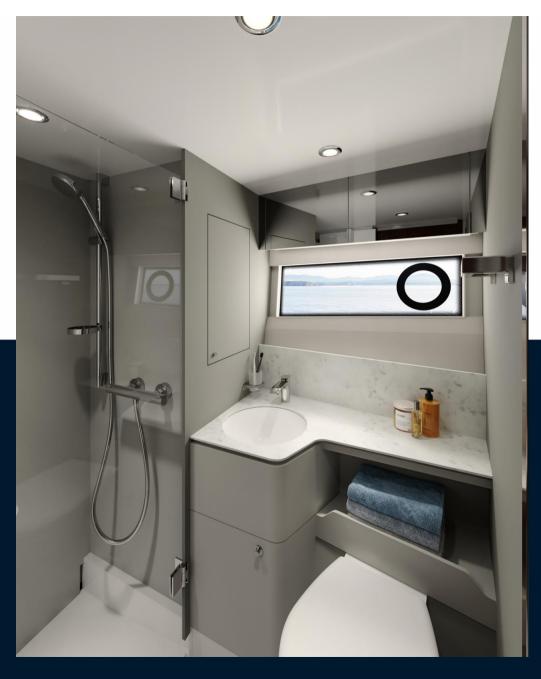

#### Specifications

| Stock boat, delivery April 2024.                                                     | YEAR                | LENGTH          |  |
|--------------------------------------------------------------------------------------|---------------------|-----------------|--|
| The latest addition to the Fairline family, the all-new Targa 40 is eagerly awaited! | 2024                | 11.99           |  |
| This unit is motorized with 2 x 380 hp Volvo Penta D6                                | WIDTH               | GUESTS CRUISING |  |
| COLORS:                                                                              | 4.00                | 12              |  |
| Shell: Light Gray                                                                    |                     | ··              |  |
| Antifouling: Black                                                                   | CABINS              | BATHROOMS       |  |
| Waterline: Silver/Graphite                                                           | 2                   | 1               |  |
| Woodwork: Oak Satin                                                                  |                     |                 |  |
| OPTIONS:                                                                             | ENGINE MANUFACTURER |                 |  |
| Beach Club: side balcony                                                             | VOLVO PENTA D6-380  | HORSE POWER     |  |
| Adjustable dining table for conversion to bed                                        | 760HP               | 2 X 380 CV      |  |
| 2 single beds on sliders in central cabin                                            |                     |                 |  |
| Chest of drawers with drawers instead of a sofa in central cabin                     |                     |                 |  |
| Light Gray shell strip                                                               |                     |                 |  |
| Automatic pilot                                                                      |                     |                 |  |
| Sleipner electric thruster                                                           |                     |                 |  |