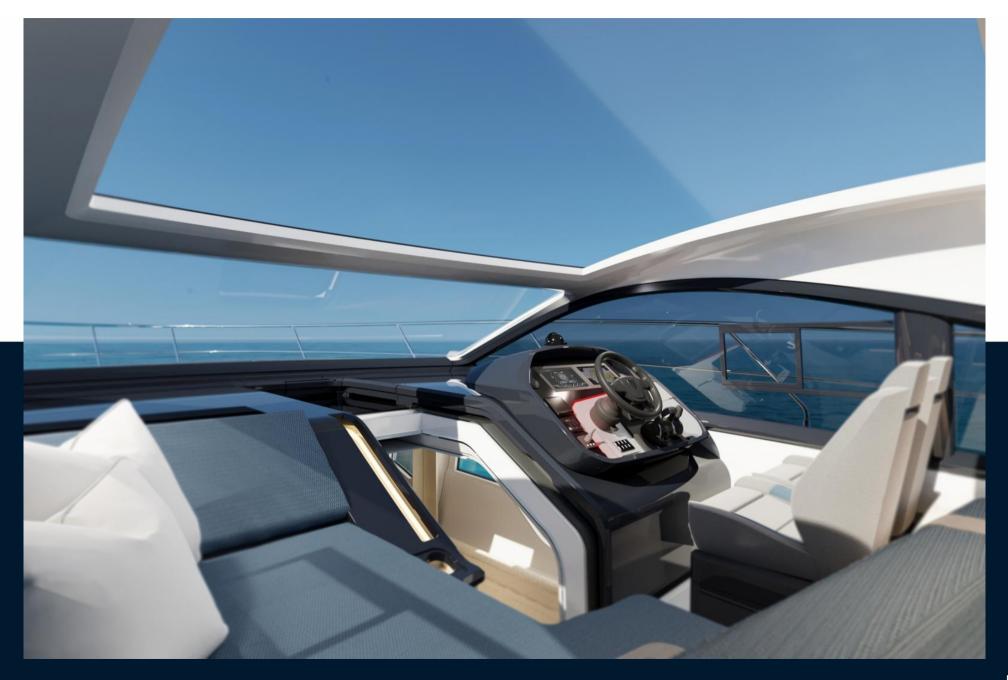

#### Description

#### Specifications

| Stock boat, delivery April 2024.                                                     | YEAR                | LENGTH          |  |
|--------------------------------------------------------------------------------------|---------------------|-----------------|--|
| The latest addition to the Fairline family, the all-new Targa 40 is eagerly awaited! | 2024                | 11.99           |  |
| This unit is motorized with 2 x 380 hp Volvo Penta D6                                | WIDTH               | GUESTS CRUISING |  |
| COLORS:                                                                              | 4.00                | 12              |  |
| Shell: Light Gray                                                                    |                     | ··              |  |
| Antifouling: Black                                                                   | CABINS              | BATHROOMS       |  |
| Waterline: Silver/Graphite                                                           | 2                   | 1               |  |
| Woodwork: Oak Satin                                                                  |                     |                 |  |
| OPTIONS:                                                                             | ENGINE MANUFACTURER |                 |  |
| Beach Club: side balcony                                                             | VOLVO PENTA D6-380  | HORSE POWER     |  |
| Adjustable dining table for conversion to bed                                        | 760HP               | 2 X 380 CV      |  |
| 2 single beds on sliders in central cabin                                            |                     |                 |  |
| Chest of drawers with drawers instead of a sofa in central cabin                     |                     |                 |  |
| Light Gray shell strip                                                               |                     |                 |  |
| Automatic pilot                                                                      |                     |                 |  |
| Sleipner electric thruster                                                           |                     |                 |  |