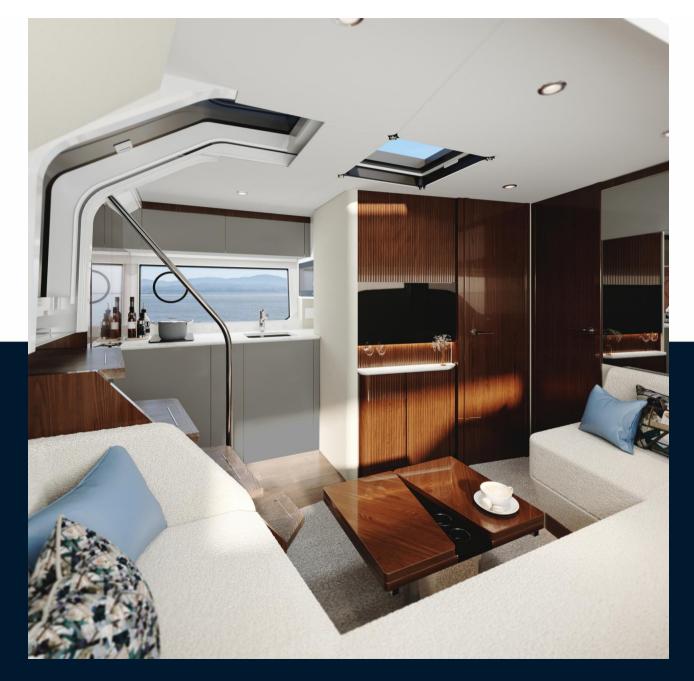

#### Description

#### Specifications

| Stock boat, delivery April 2024.                                                     | YEAR                | LENGTH          |  |
|--------------------------------------------------------------------------------------|---------------------|-----------------|--|
| The latest addition to the Fairline family, the all-new Targa 40 is eagerly awaited! | 2024                | 11.99           |  |
| This unit is motorized with 2 x 380 hp Volvo Penta D6                                | WIDTH               | GUESTS CRUISING |  |
| COLORS:                                                                              | 4.00                | 12              |  |
| Shell: Light Gray                                                                    |                     | ··              |  |
| Antifouling: Black                                                                   | CABINS              | BATHROOMS       |  |
| Waterline: Silver/Graphite                                                           | 2                   | 1               |  |
| Woodwork: Oak Satin                                                                  |                     |                 |  |
| OPTIONS:                                                                             | ENGINE MANUFACTURER |                 |  |
| Beach Club: side balcony                                                             | VOLVO PENTA D6-380  | HORSE POWER     |  |
| Adjustable dining table for conversion to bed                                        | 760HP               | 2 X 380 CV      |  |
| 2 single beds on sliders in central cabin                                            |                     |                 |  |
| Chest of drawers with drawers instead of a sofa in central cabin                     |                     |                 |  |
| Light Gray shell strip                                                               |                     |                 |  |
| Automatic pilot                                                                      |                     |                 |  |
| Sleipner electric thruster                                                           |                     |                 |  |