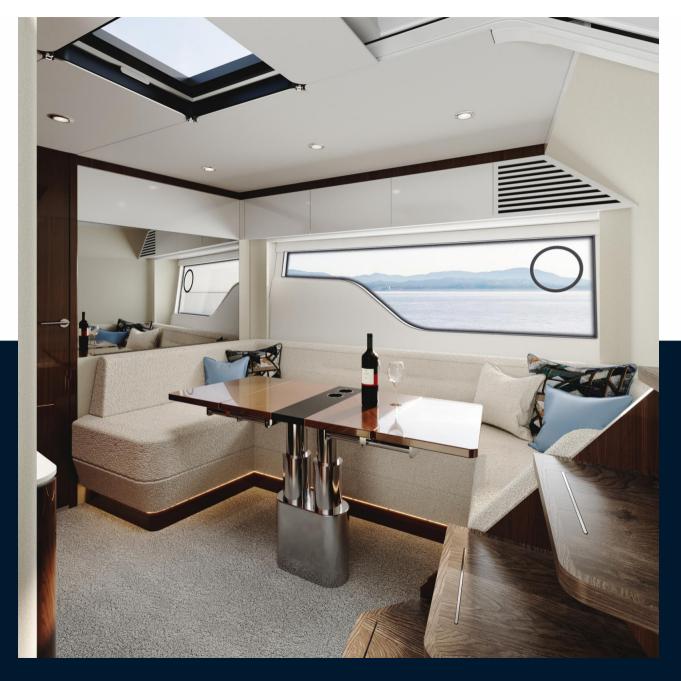

#### Specifications

| Stock boat, delivery April 2024.                                                     | YEAR                | LENGTH          |  |
|--------------------------------------------------------------------------------------|---------------------|-----------------|--|
| The latest addition to the Fairline family, the all-new Targa 40 is eagerly awaited! | 2024                | 11.99           |  |
| This unit is motorized with 2 x 380 hp Volvo Penta D6                                | WIDTH               | GUESTS CRUISING |  |
| COLORS:                                                                              | 4.00                | 12              |  |
| Shell: Light Gray                                                                    |                     | ··              |  |
| Antifouling: Black                                                                   | CABINS              | BATHROOMS       |  |
| Waterline: Silver/Graphite                                                           | 2                   | 1               |  |
| Woodwork: Oak Satin                                                                  |                     |                 |  |
| OPTIONS:                                                                             | ENGINE MANUFACTURER |                 |  |
| Beach Club: side balcony                                                             | VOLVO PENTA D6-380  | HORSE POWER     |  |
| Adjustable dining table for conversion to bed                                        | 760HP               | 2 X 380 CV      |  |
| 2 single beds on sliders in central cabin                                            |                     |                 |  |
| Chest of drawers with drawers instead of a sofa in central cabin                     |                     |                 |  |
| Light Gray shell strip                                                               |                     |                 |  |
| Automatic pilot                                                                      |                     |                 |  |
| Sleipner electric thruster                                                           |                     |                 |  |