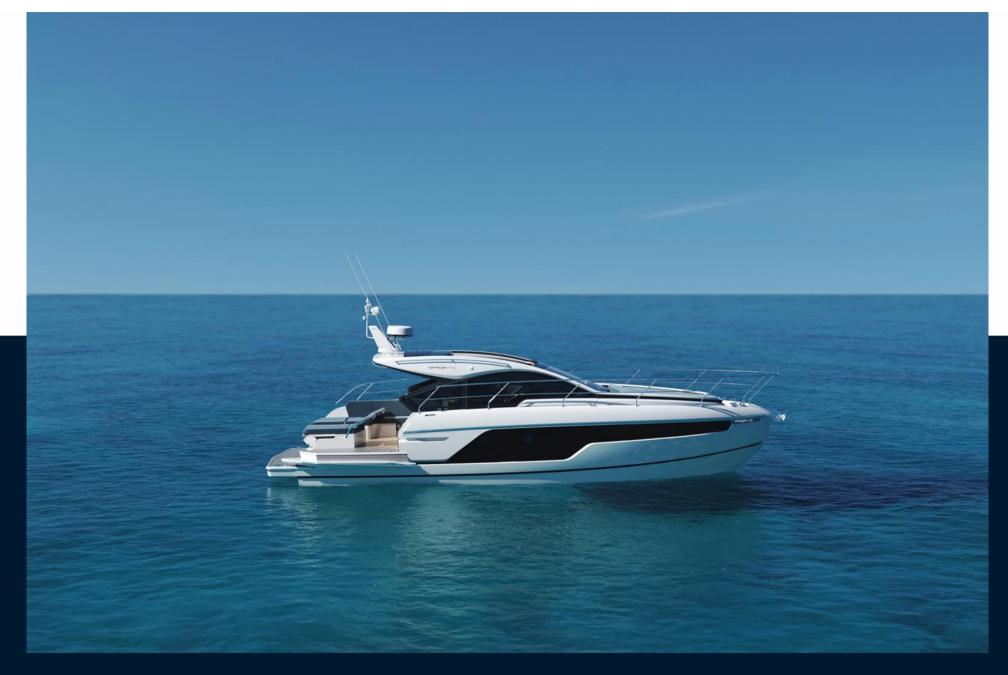

#### Description

#### Specifications

| Stock boat, delivery April 2024.                                                     | YEAR                | LENGTH          |  |
|--------------------------------------------------------------------------------------|---------------------|-----------------|--|
| The latest addition to the Fairline family, the all-new Targa 40 is eagerly awaited! | 2024                | 11.99           |  |
| This unit is motorized with 2 x 380 hp Volvo Penta D6                                | WIDTH               | GUESTS CRUISING |  |
| COLORS:                                                                              | 4.00                | 12              |  |
| Shell: Light Gray                                                                    |                     | ··              |  |
| Antifouling: Black                                                                   | CABINS              | BATHROOMS       |  |
| Waterline: Silver/Graphite                                                           | 2                   | 1               |  |
| Woodwork: Oak Satin                                                                  |                     |                 |  |
| OPTIONS:                                                                             | ENGINE MANUFACTURER |                 |  |
| Beach Club: side balcony                                                             | VOLVO PENTA D6-380  | HORSE POWER     |  |
| Adjustable dining table for conversion to bed                                        | 760HP               | 2 X 380 CV      |  |
| 2 single beds on sliders in central cabin                                            |                     |                 |  |
| Chest of drawers with drawers instead of a sofa in central cabin                     |                     |                 |  |
| Light Gray shell strip                                                               |                     |                 |  |
| Automatic pilot                                                                      |                     |                 |  |
| Sleipner electric thruster                                                           |                     |                 |  |