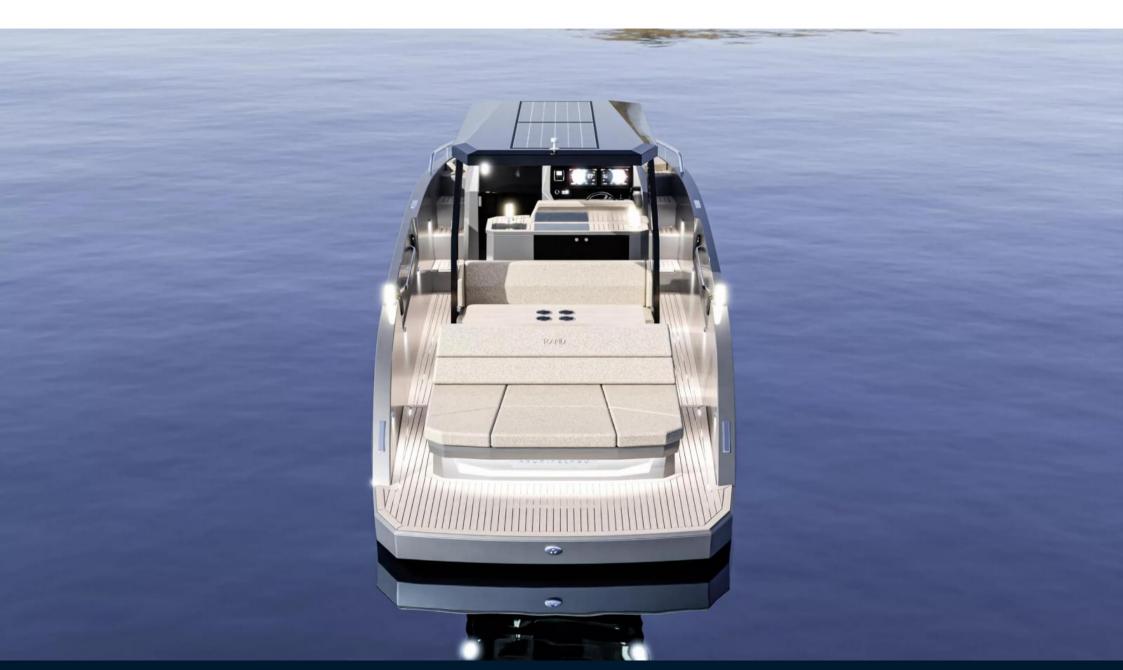

## Description

Experience luxury redefined with Archipelago 32, an evolved masterpiece born from the beloved Escape 30. This weekend-away master reinvents leisure, offering a luxurious escape with unparalleled versatility—a confident ride that can take you anywhere, anytime. With cleverly designed indoor and outdoor spaces, including a spacious cabin, sofa lounge, longer swim platform, fully equipped kitchen, enhanced sun protection, convertible pilot house, and off-grid capabilities via solar panels, Archipelago 32 ensures year-round comfort. Elevate getaways with a boat seamlessly blending sporty agility and the amenities of much larger vessels. Here's your ticket to unforgettable moments with friends and family; a true escape from everyday life.