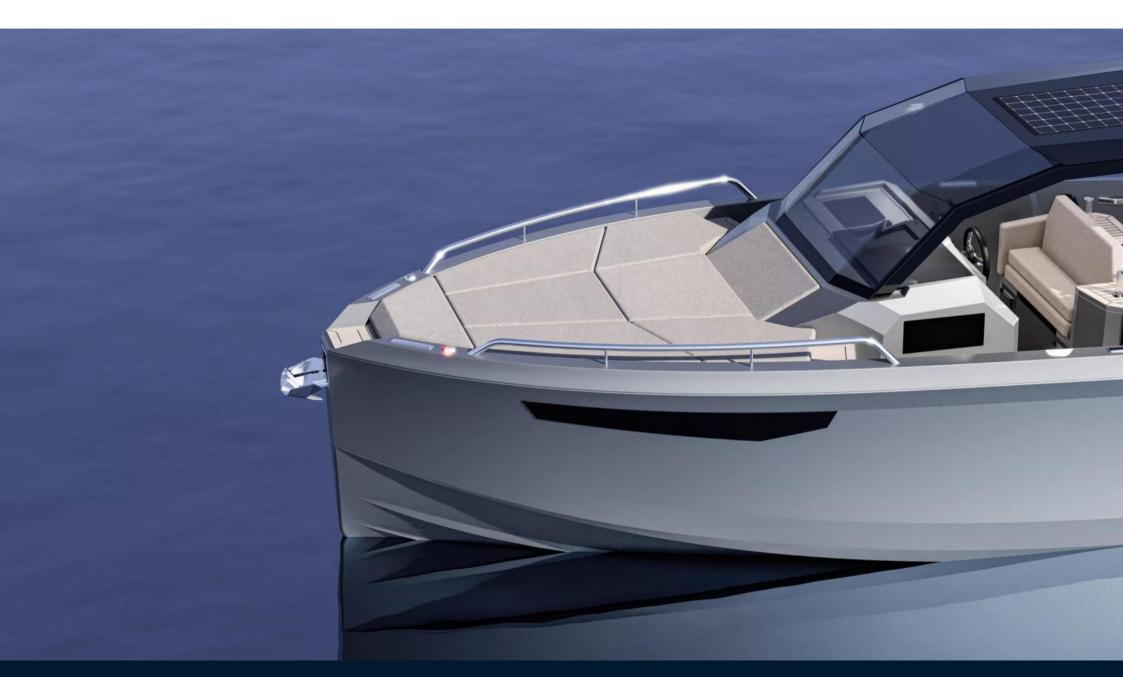

## Description

Experience luxury redefined with Archipelago 32, an evolved masterpiece born from the beloved Escape 30. This weekend-away master reinvents leisure, offering a luxurious escape with unparalleled versatility—a confident ride that can take you anywhere, anytime. With cleverly designed indoor and outdoor spaces, including a spacious cabin, sofa lounge, longer swim platform, fully equipped kitchen, enhanced sun protection, convertible pilot house, and off-grid capabilities via solar panels, Archipelago 32 ensures year-round comfort. Elevate getaways with a boat seamlessly blending sporty agility and the amenities of much larger vessels. Here's your ticket to unforgettable moments with friends and family; a true escape from everyday life.