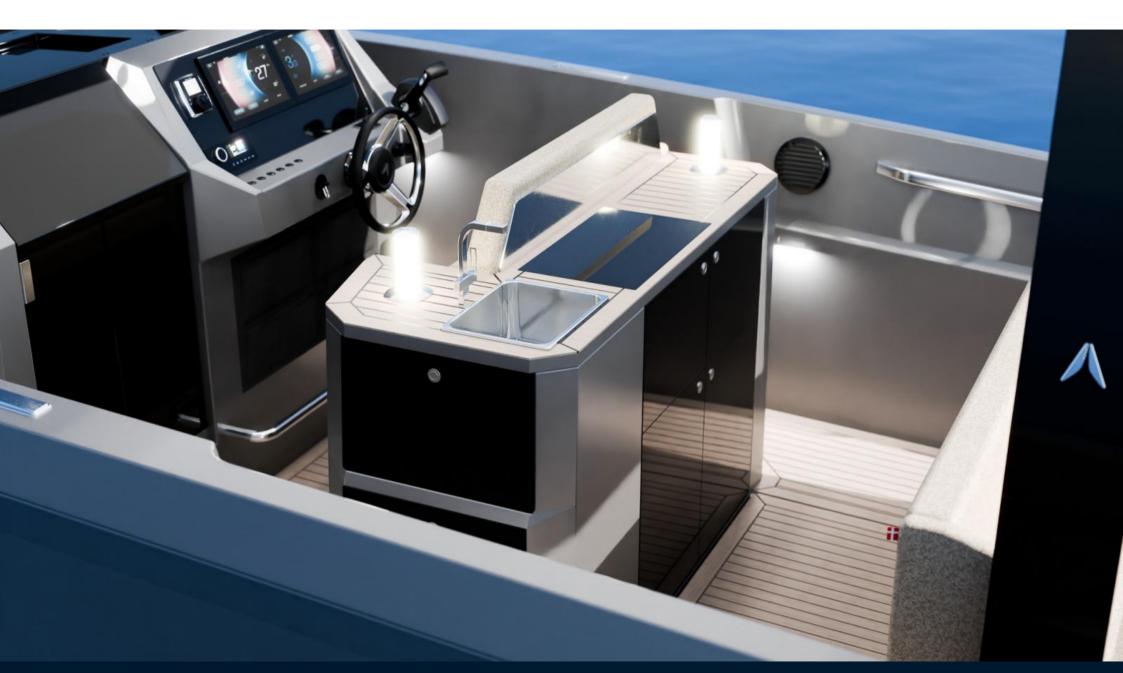

## Description

Experience luxury redefined with Archipelago 32, an evolved masterpiece born from the beloved Escape 30. This weekend-away master reinvents leisure, offering a luxurious escape with unparalleled versatility—a confident ride that can take you anywhere, anytime. With cleverly designed indoor and outdoor spaces, including a spacious cabin, sofa lounge, longer swim platform, fully equipped kitchen, enhanced sun protection, convertible pilot house, and off-grid capabilities via solar panels, Archipelago 32 ensures year-round comfort. Elevate getaways with a boat seamlessly blending sporty agility and the amenities of much larger vessels. Here's your ticket to unforgettable moments with friends and family; a true escape from everyday life.