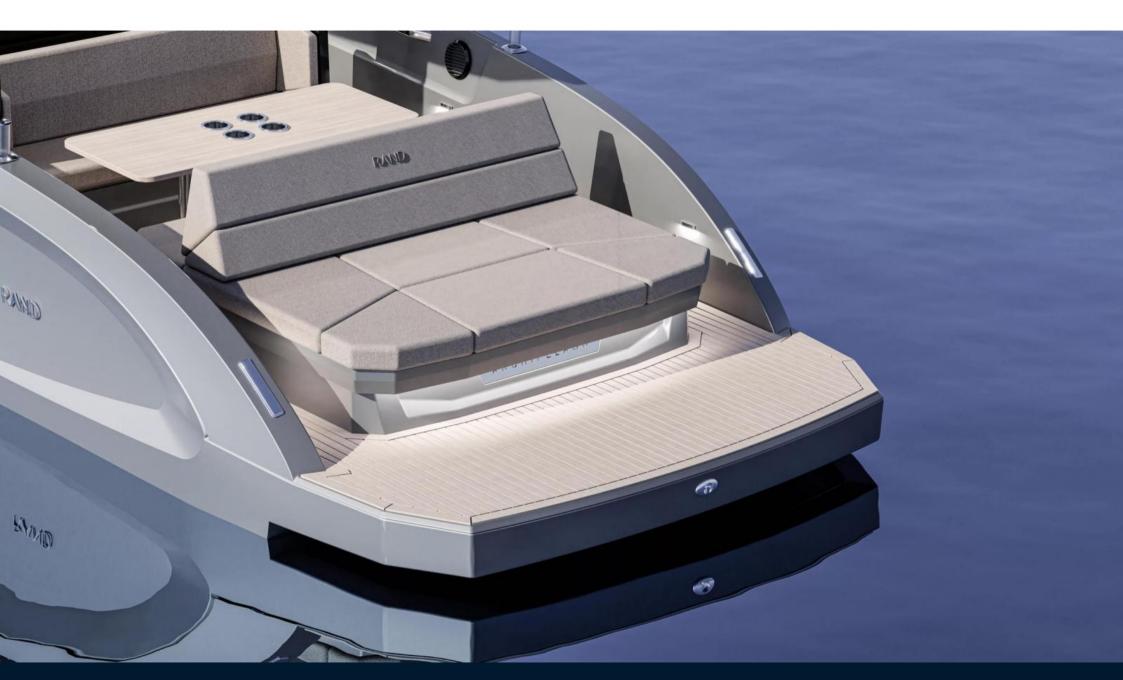

## Description

Experience luxury redefined with Archipelago 32, an evolved masterpiece born from the beloved Escape 30. This weekend-away master reinvents leisure, offering a luxurious escape with unparalleled versatility—a confident ride that can take you anywhere, anytime. With cleverly designed indoor and outdoor spaces, including a spacious cabin, sofa lounge, longer swim platform, fully equipped kitchen, enhanced sun protection, convertible pilot house, and off-grid capabilities via solar panels, Archipelago 32 ensures year-round comfort. Elevate getaways with a boat seamlessly blending sporty agility and the amenities of much larger vessels. Here's your ticket to unforgettable moments with friends and family; a true escape from everyday life.