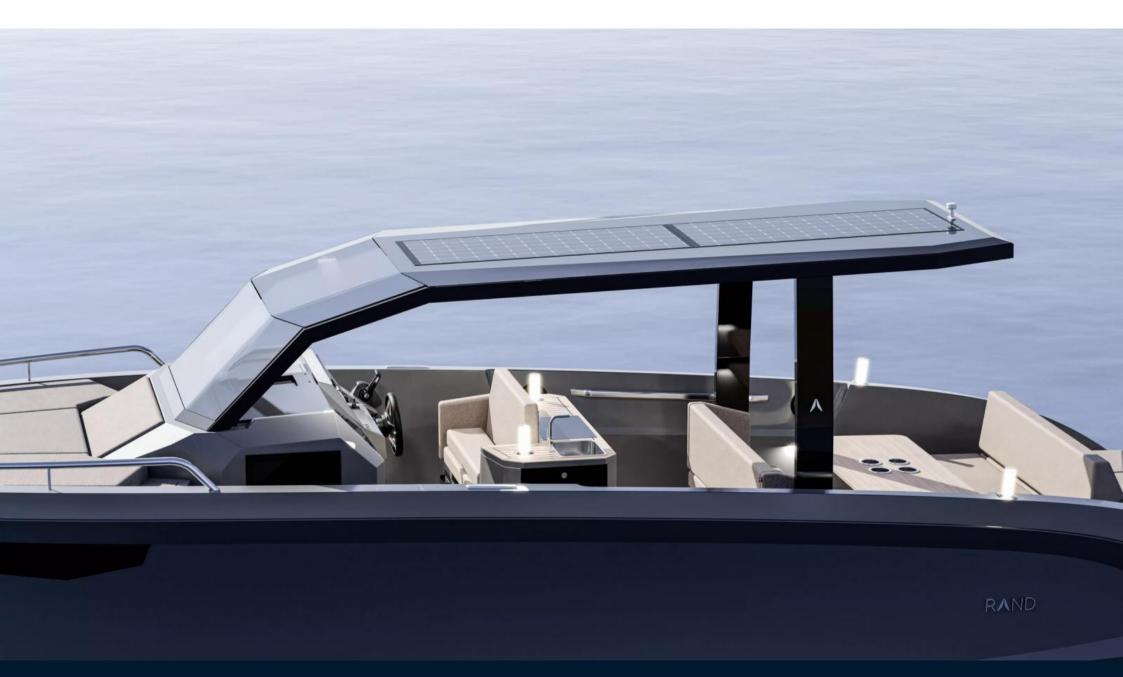

## Description

Experience luxury redefined with Archipelago 32, an evolved masterpiece born from the beloved Escape 30. This weekend-away master reinvents leisure, offering a luxurious escape with unparalleled versatility—a confident ride that can take you anywhere, anytime. With cleverly designed indoor and outdoor spaces, including a spacious cabin, sofa lounge, longer swim platform, fully equipped kitchen, enhanced sun protection, convertible pilot house, and off-grid capabilities via solar panels, Archipelago 32 ensures year-round comfort. Elevate getaways with a boat seamlessly blending sporty agility and the amenities of much larger vessels. Here's your ticket to unforgettable moments with friends and family; a true escape from everyday life.