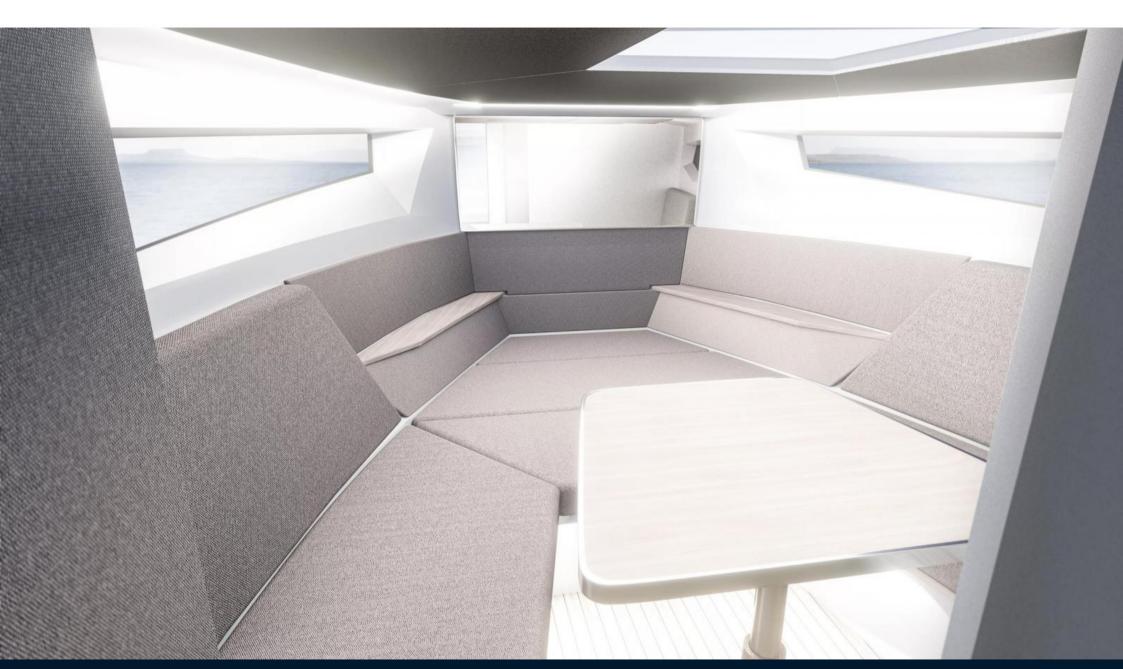

## Description

Experience luxury redefined with Archipelago 32, an evolved masterpiece born from the beloved Escape 30. This weekend-away master reinvents leisure, offering a luxurious escape with unparalleled versatility—a confident ride that can take you anywhere, anytime. With cleverly designed indoor and outdoor spaces, including a spacious cabin, sofa lounge, longer swim platform, fully equipped kitchen, enhanced sun protection, convertible pilot house, and off-grid capabilities via solar panels, Archipelago 32 ensures year-round comfort. Elevate getaways with a boat seamlessly blending sporty agility and the amenities of much larger vessels. Here's your ticket to unforgettable moments with friends and family; a true escape from everyday life.