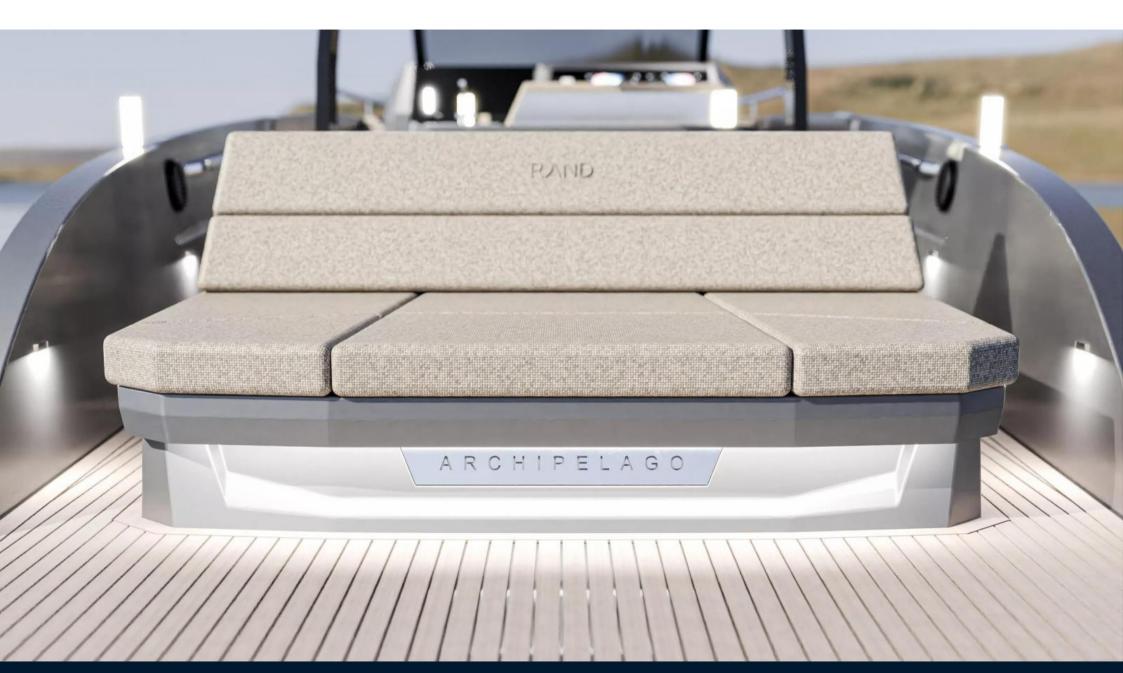

## Description

Experience luxury redefined with Archipelago 32, an evolved masterpiece born from the beloved Escape 30. This weekend-away master reinvents leisure, offering a luxurious escape with unparalleled versatility—a confident ride that can take you anywhere, anytime. With cleverly designed indoor and outdoor spaces, including a spacious cabin, sofa lounge, longer swim platform, fully equipped kitchen, enhanced sun protection, convertible pilot house, and off-grid capabilities via solar panels, Archipelago 32 ensures year-round comfort. Elevate getaways with a boat seamlessly blending sporty agility and the amenities of much larger vessels. Here's your ticket to unforgettable moments with friends and family; a true escape from everyday life.