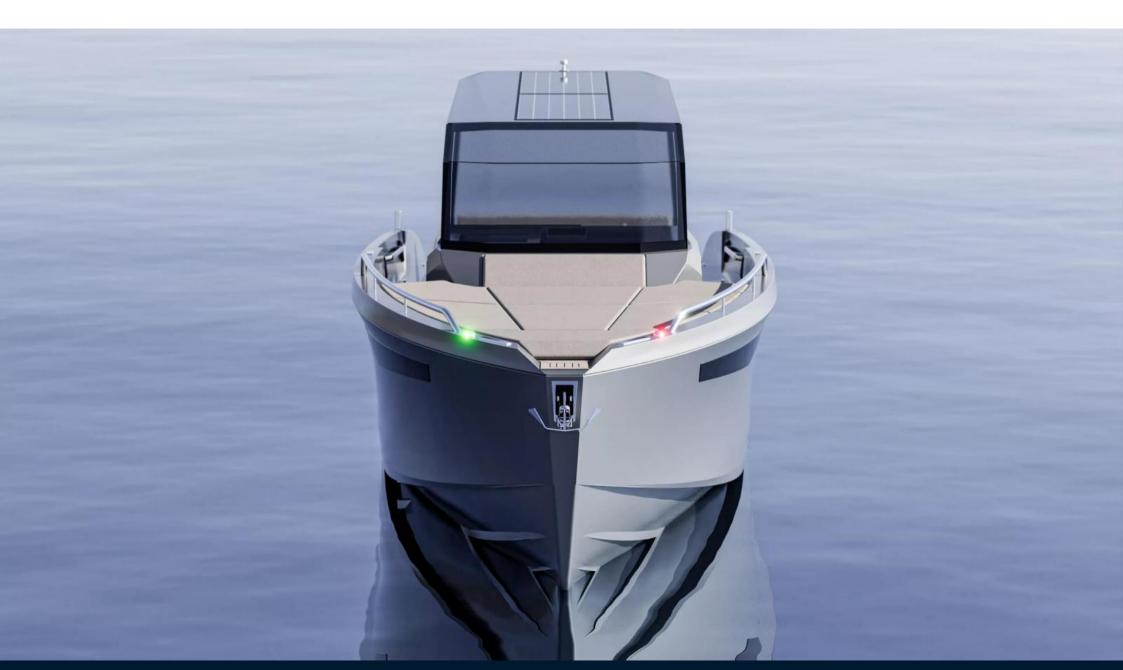

## Description

Experience luxury redefined with Archipelago 32, an evolved masterpiece born from the beloved Escape 30. This weekend-away master reinvents leisure, offering a luxurious escape with unparalleled versatility—a confident ride that can take you anywhere, anytime. With cleverly designed indoor and outdoor spaces, including a spacious cabin, sofa lounge, longer swim platform, fully equipped kitchen, enhanced sun protection, convertible pilot house, and off-grid capabilities via solar panels, Archipelago 32 ensures year-round comfort. Elevate getaways with a boat seamlessly blending sporty agility and the amenities of much larger vessels. Here's your ticket to unforgettable moments with friends and family; a true escape from everyday life.