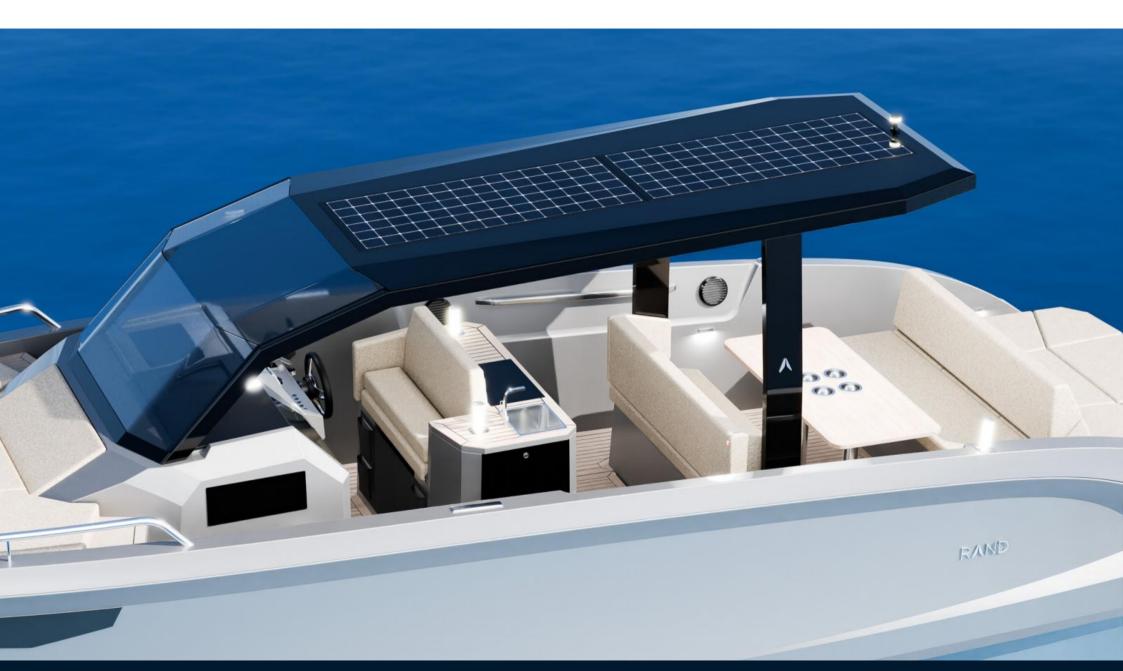

## Description

Experience luxury redefined with Archipelago 32, an evolved masterpiece born from the beloved Escape 30. This weekend-away master reinvents leisure, offering a luxurious escape with unparalleled versatility—a confident ride that can take you anywhere, anytime. With cleverly designed indoor and outdoor spaces, including a spacious cabin, sofa lounge, longer swim platform, fully equipped kitchen, enhanced sun protection, convertible pilot house, and off-grid capabilities via solar panels, Archipelago 32 ensures year-round comfort. Elevate getaways with a boat seamlessly blending sporty agility and the amenities of much larger vessels. Here's your ticket to unforgettable moments with friends and family; a true escape from everyday life.