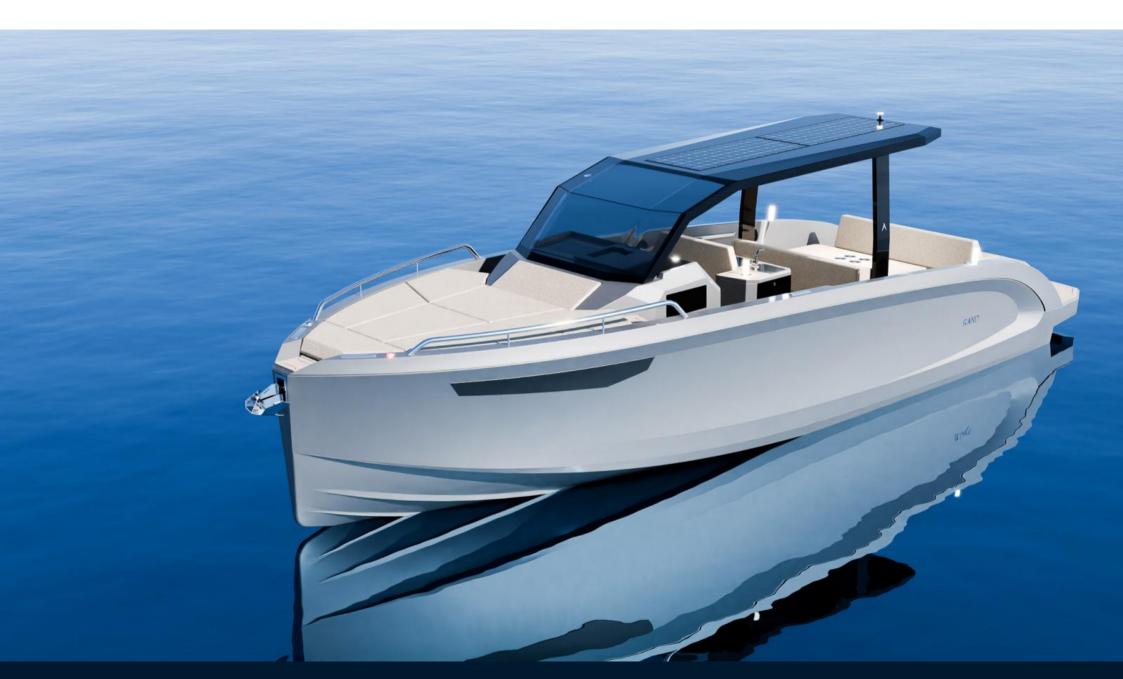

## Description

Experience luxury redefined with Archipelago 32, an evolved masterpiece born from the beloved Escape 30. This weekend-away master reinvents leisure, offering a luxurious escape with unparalleled versatility—a confident ride that can take you anywhere, anytime. With cleverly designed indoor and outdoor spaces, including a spacious cabin, sofa lounge, longer swim platform, fully equipped kitchen, enhanced sun protection, convertible pilot house, and off-grid capabilities via solar panels, Archipelago 32 ensures year-round comfort. Elevate getaways with a boat seamlessly blending sporty agility and the amenities of much larger vessels. Here's your ticket to unforgettable moments with friends and family; a true escape from everyday life.