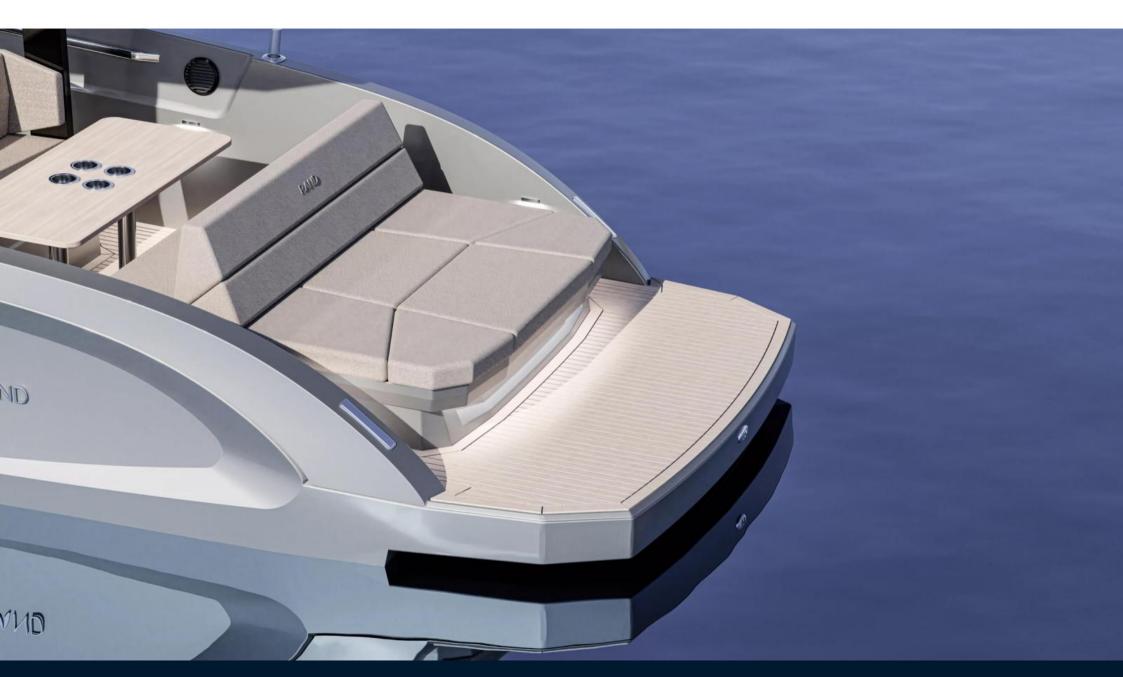

## Description

Experience luxury redefined with Archipelago 32, an evolved masterpiece born from the beloved Escape 30. This weekend-away master reinvents leisure, offering a luxurious escape with unparalleled versatility—a confident ride that can take you anywhere, anytime. With cleverly designed indoor and outdoor spaces, including a spacious cabin, sofa lounge, longer swim platform, fully equipped kitchen, enhanced sun protection, convertible pilot house, and off-grid capabilities via solar panels, Archipelago 32 ensures year-round comfort. Elevate getaways with a boat seamlessly blending sporty agility and the amenities of much larger vessels. Here's your ticket to unforgettable moments with friends and family; a true escape from everyday life.