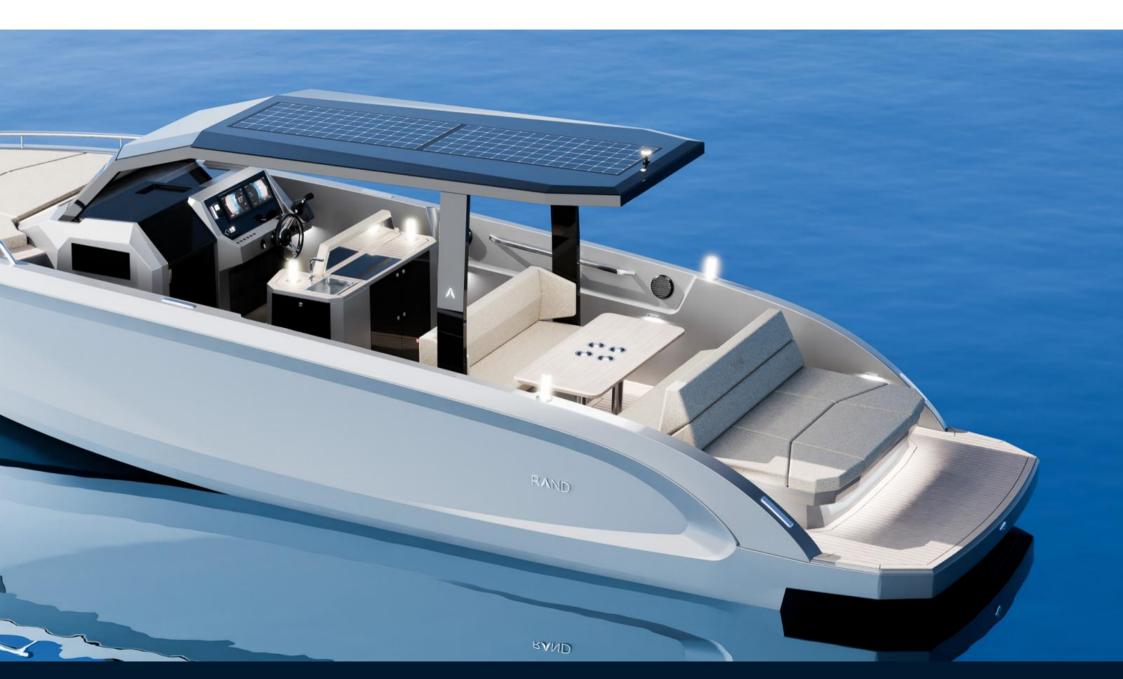

## Description

Experience luxury redefined with Archipelago 32, an evolved masterpiece born from the beloved Escape 30. This weekend-away master reinvents leisure, offering a luxurious escape with unparalleled versatility—a confident ride that can take you anywhere, anytime. With cleverly designed indoor and outdoor spaces, including a spacious cabin, sofa lounge, longer swim platform, fully equipped kitchen, enhanced sun protection, convertible pilot house, and off-grid capabilities via solar panels, Archipelago 32 ensures year-round comfort. Elevate getaways with a boat seamlessly blending sporty agility and the amenities of much larger vessels. Here's your ticket to unforgettable moments with friends and family; a true escape from everyday life.