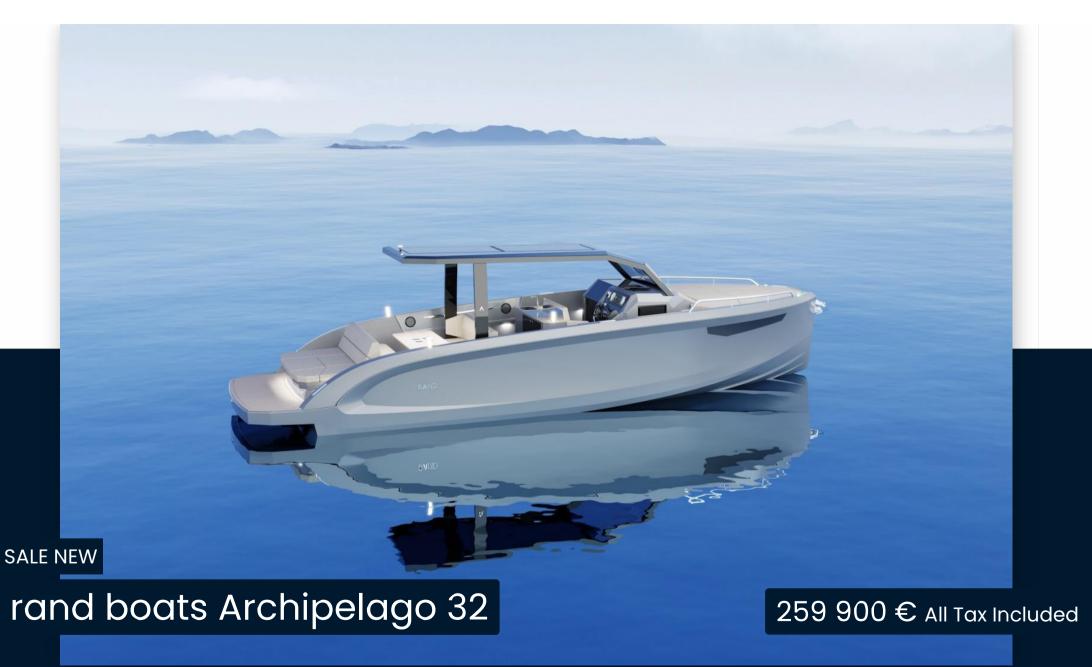

## Description

Experience luxury redefined with Archipelago 32, an evolved masterpiece born from the beloved Escape 30. This weekend-away master reinvents leisure, offering a luxurious escape with unparalleled versatility—a confident ride that can take you anywhere, anytime. With cleverly designed indoor and outdoor spaces, including a spacious cabin, sofa lounge, longer swim platform, fully equipped kitchen, enhanced sun protection, convertible pilot house, and off-grid capabilities via solar panels, Archipelago 32 ensures year-round comfort. Elevate getaways with a boat seamlessly blending sporty agility and the amenities of much larger vessels. Here's your ticket to unforgettable moments with friends and family; a true escape from everyday life.

General

TYPE

moteur > 8m

**CURRENT LOCATION** 

Bormes les mimosas

rand boats

MODEL

Archipelago 32