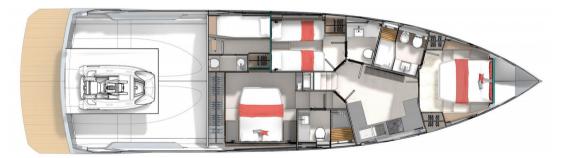

At the heart of the Pardo GT65 project lies the creation of inviting and comfortable interior spaces that prioritize maximum comfort while maintaining a strong connection to the sea. Whether above deck or within the cabin, extensive windows and retractable doors provide sweeping panoramic views.