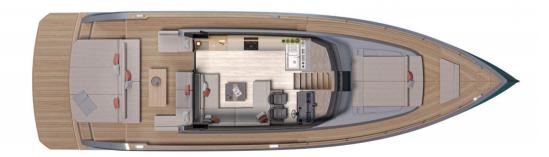

On the inside where the Pardo GT65 boasts different layout options.

The standard version features a main deck galley facing the lounge area, freeing up room on the deck below for two comfortable ensuite guest cabins (1