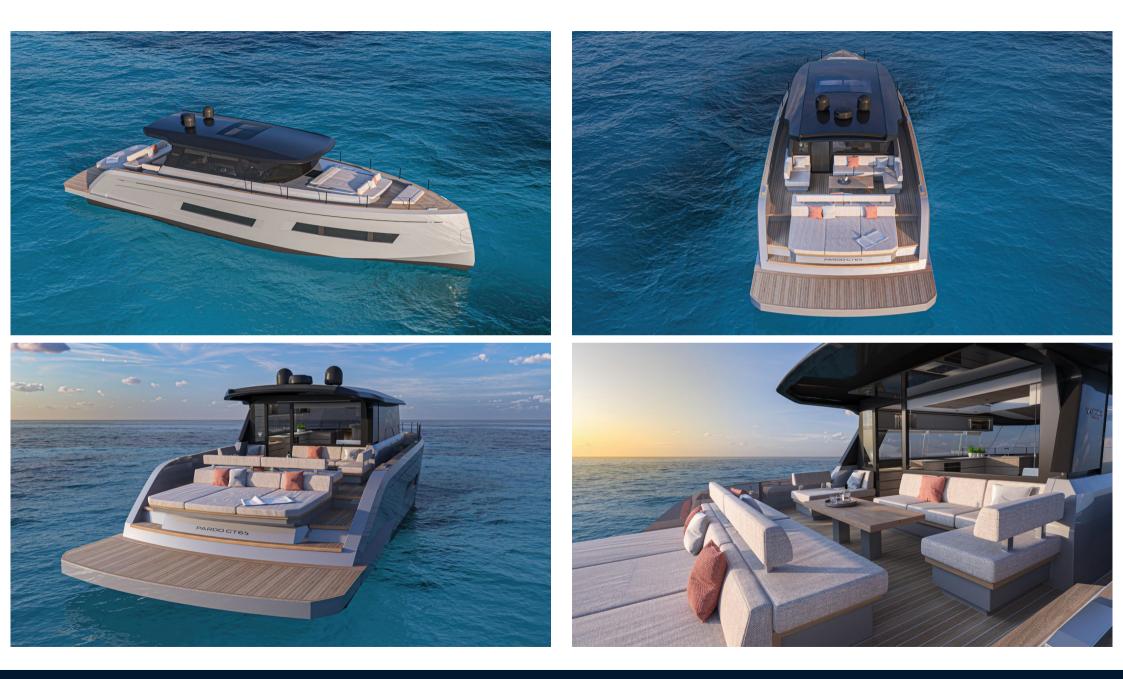

#### Description

Pardo Yachts, renowned for its dedication to groundbreaking nautical design, is thrilled to unveil its latest masterpiece: the Pardo GT65. This newest addition to the fleet maintains the distinctive style and sophistication that define Pardo Yachts as a dominant force in the industry, while also introducing an unmatched onboard living experience.

Strategically positioned between the previously introduced Pardo GT52 in 2022 and the highly anticipated flagship Pardo GT75 set to debut in 2024, the Pardo GT65 marks the latest evolution in Pardo Yachts' versatile lineup of crossover runabouts. As the third model in the GT series, it strikes a perfect balance between expansive interiors and exteriors, adaptable layouts, and high performance, ensuring an exhilarating yet comfortable cruising adventure.

At the heart of the Pardo GT65 project lies the creation of inviting and comfortable interior spaces that prioritize maximum comfort while maintaining a strong connection to the sea. Whether above deck or within the cabin, extensive windows and retractable doors provide sweeping panoramic views.

The Pardo GT65 introduces several innovations compared with its predecessors. First among these is the fold-away tender garage capable of accommodating 3mt tender, ensuring sleek and uncluttered exterior lines.