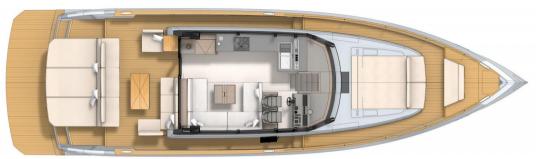

On the inside where the Pardo GT65 boasts different layout options.

The standard version features a main deck galley facing the lounge area, freeing up room on the deck below for two comfortable ensuite guest cabins (1