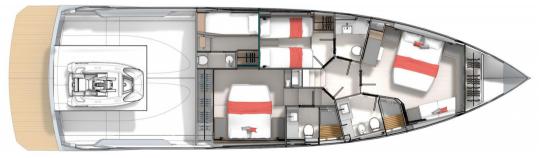

On the inside where the Pardo GT65 boasts different layout options.

The standard version features a main deck galley facing the lounge area, freeing up room on the deck below for two comfortable ensuite guest cabins (1