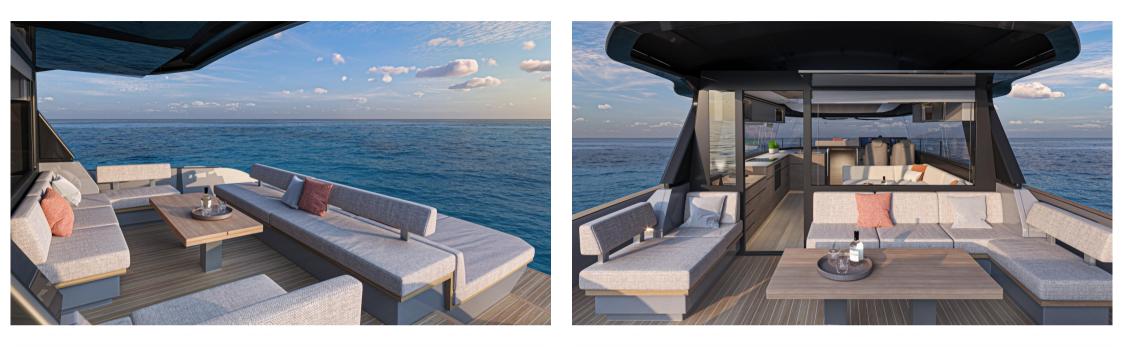

At the heart of the Pardo GT65 project lies the creation of inviting and comfortable interior spaces that prioritize maximum comfort while maintaining a strong connection to the sea. Whether above deck or within the cabin, extensive windows and retractable doors provide sweeping panoramic views.

The Pardo GT65 introduces several innovations compared with its predecessors. First among these is the fold-away tender garage capable of accommodating 3mt tender, ensuring sleek and uncluttered exterior lines.