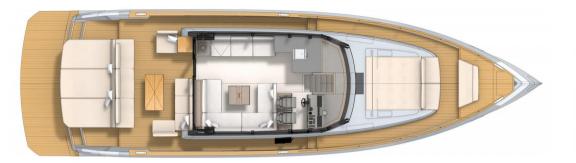

On the inside where the Pardo GT65 boasts different layout options.

The standard version features a main deck galley facing the lounge area, freeing up room on the deck below for two comfortable ensuite guest cabins (1