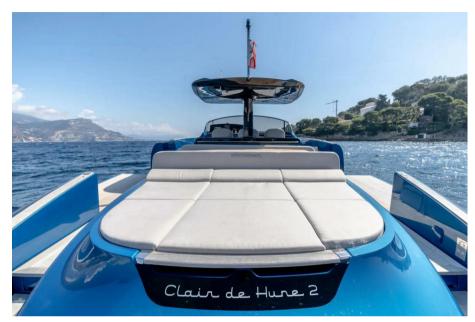

### Description

| General                      |                         |                  |                                      |  |
|------------------------------|-------------------------|------------------|--------------------------------------|--|
| <sup>TYPE</sup><br>Motorboat | BRAND<br>solaris yachts | MODEL<br>48 open | current location<br>Beaulieu-sur-mer |  |
| Building / facilities        |                         |                  |                                      |  |
| AMOUNT OF CABINS             |                         |                  |                                      |  |
| Engine room                  |                         |                  |                                      |  |