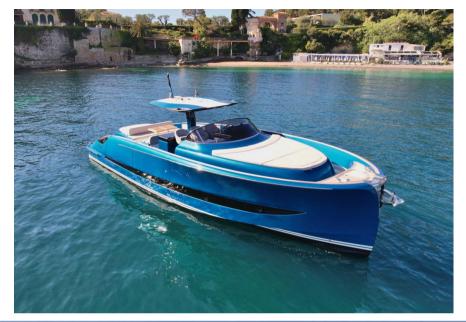

| General                      |                         |                  |                                      |  |
|------------------------------|-------------------------|------------------|--------------------------------------|--|
| <sup>TYPE</sup><br>Motorboat | BRAND<br>solaris yachts | MODEL<br>48 open | current location<br>Beaulieu-sur-mer |  |
| Building / facilities        |                         |                  |                                      |  |
| AMOUNT OF CABINS             |                         |                  |                                      |  |
| Engine room                  |                         |                  |                                      |  |