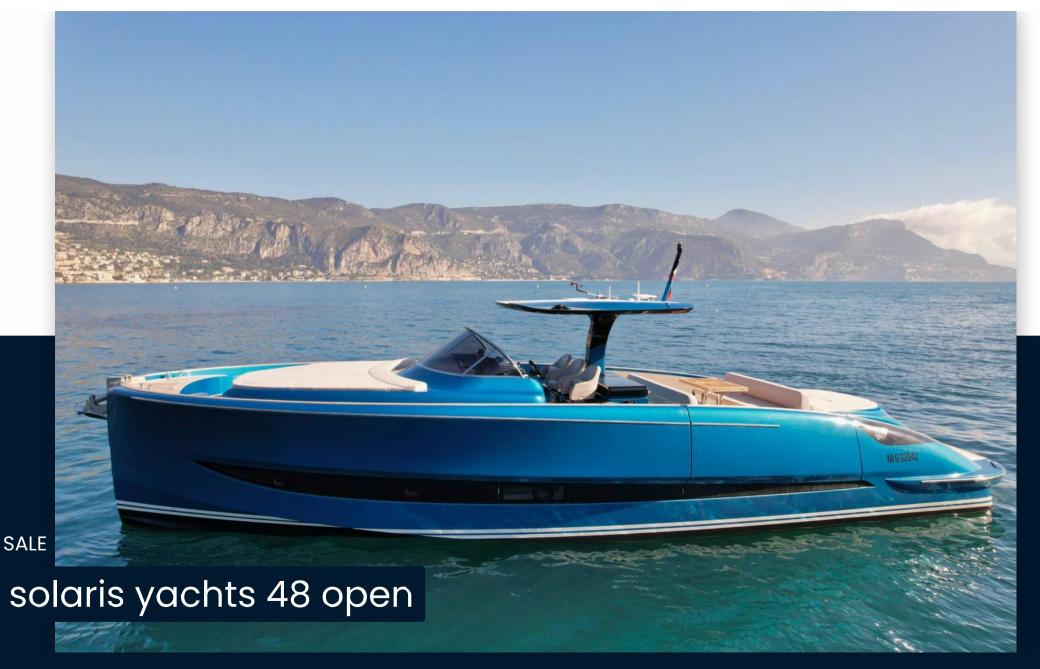

| General                      |                         |                  |                                      |  |
|------------------------------|-------------------------|------------------|--------------------------------------|--|
| <sup>TYPE</sup><br>Motorboat | BRAND<br>solaris yachts | MODEL<br>48 open | current location<br>Beaulieu-sur-mer |  |
| Building / facilities        |                         |                  |                                      |  |
| AMOUNT OF CABINS             |                         |                  |                                      |  |
| Engine room                  |                         |                  |                                      |  |