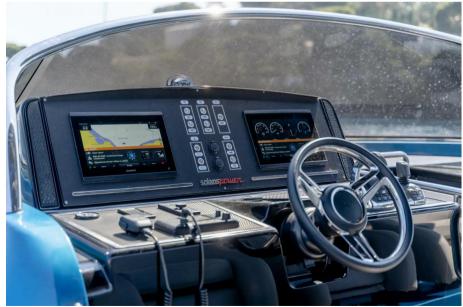

### Description

| General                      |                         |                  |                                      |  |
|------------------------------|-------------------------|------------------|--------------------------------------|--|
| <sup>TYPE</sup><br>Motorboat | BRAND<br>solaris yachts | MODEL<br>48 open | current location<br>Beaulieu-sur-mer |  |
| Building / facilities        |                         |                  |                                      |  |
| AMOUNT OF CABINS             |                         |                  |                                      |  |
| Engine room                  |                         |                  |                                      |  |