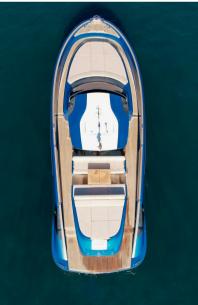

| General                      |                         |                  |                                      |  |
|------------------------------|-------------------------|------------------|--------------------------------------|--|
| <sup>TYPE</sup><br>Motorboat | BRAND<br>solaris yachts | MODEL<br>48 open | current location<br>Beaulieu-sur-mer |  |
| Building / facilities        |                         |                  |                                      |  |
| AMOUNT OF CABINS             |                         |                  |                                      |  |
| Engine room                  |                         |                  |                                      |  |