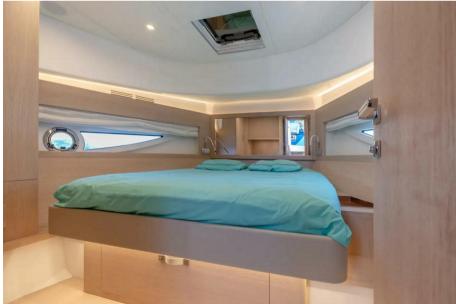

| General                      |                         |                  |                                      |  |
|------------------------------|-------------------------|------------------|--------------------------------------|--|
| <sup>TYPE</sup><br>Motorboat | BRAND<br>solaris yachts | MODEL<br>48 open | current location<br>Beaulieu-sur-mer |  |
| Building / facilities        |                         |                  |                                      |  |
| AMOUNT OF CABINS             |                         |                  |                                      |  |
| Engine room                  |                         |                  |                                      |  |