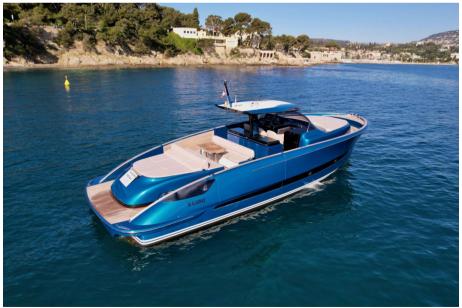

### Description

| General                      |                         |                  |                                      |  |
|------------------------------|-------------------------|------------------|--------------------------------------|--|
| <sup>TYPE</sup><br>Motorboat | BRAND<br>solaris yachts | MODEL<br>48 open | current location<br>Beaulieu-sur-mer |  |
| Building / facilities        |                         |                  |                                      |  |
| AMOUNT OF CABINS             |                         |                  |                                      |  |
| Engine room                  |                         |                  |                                      |  |