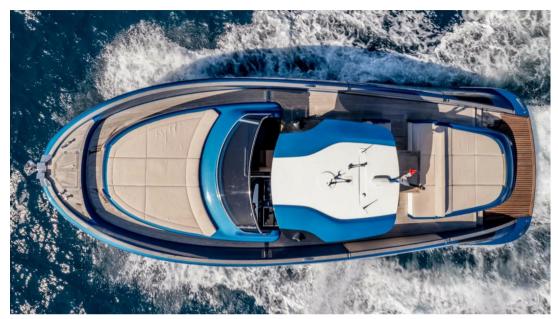

| General                      |                         |                  |                                      |  |
|------------------------------|-------------------------|------------------|--------------------------------------|--|
| <sup>TYPE</sup><br>Motorboat | BRAND<br>solaris yachts | MODEL<br>48 open | current location<br>Beaulieu-sur-mer |  |
| Building / facilities        |                         |                  |                                      |  |
| AMOUNT OF CABINS             |                         |                  |                                      |  |
| Engine room                  |                         |                  |                                      |  |