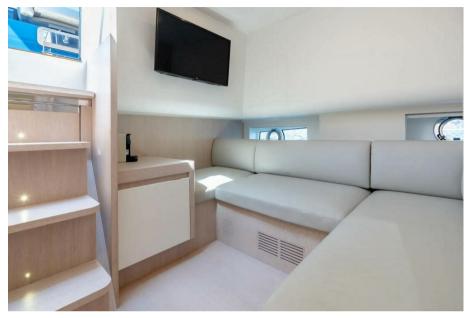

| General                      |                         |                  |                                      |  |
|------------------------------|-------------------------|------------------|--------------------------------------|--|
| <sup>TYPE</sup><br>Motorboat | BRAND<br>solaris yachts | MODEL<br>48 open | current location<br>Beaulieu-sur-mer |  |
| Building / facilities        |                         |                  |                                      |  |
| AMOUNT OF CABINS             |                         |                  |                                      |  |
| Engine room                  |                         |                  |                                      |  |