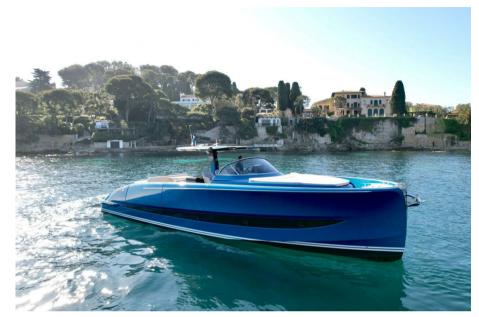

### Description

| General                      |                         |                  |                                      |  |
|------------------------------|-------------------------|------------------|--------------------------------------|--|
| <sup>TYPE</sup><br>Motorboat | BRAND<br>solaris yachts | MODEL<br>48 open | current location<br>Beaulieu-sur-mer |  |
| Building / facilities        |                         |                  |                                      |  |
| AMOUNT OF CABINS             |                         |                  |                                      |  |
| Engine room                  |                         |                  |                                      |  |