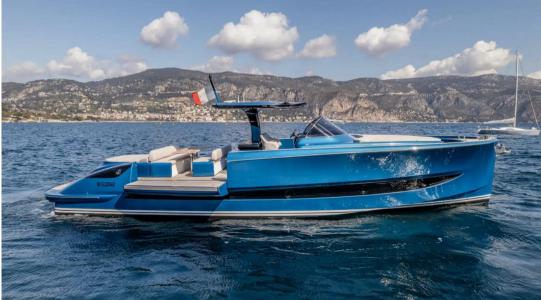

| General                      |                         |                  |                                      |  |
|------------------------------|-------------------------|------------------|--------------------------------------|--|
| <sup>TYPE</sup><br>Motorboat | BRAND<br>solaris yachts | MODEL<br>48 open | current location<br>Beaulieu-sur-mer |  |
| Building / facilities        |                         |                  |                                      |  |
| AMOUNT OF CABINS             |                         |                  |                                      |  |
| Engine room                  |                         |                  |                                      |  |