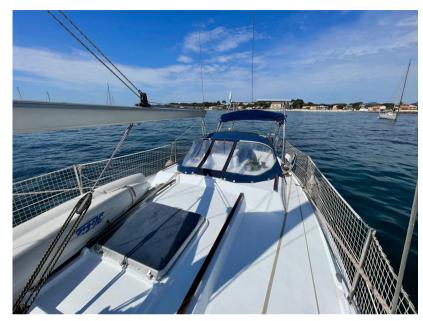

## Specifications

| YEAR            | LENGTH      | WIDTH     | DRAFT               |
|-----------------|-------------|-----------|---------------------|
| 1978            | 10.37       | 3.40      | 1.80                |
| GUESTS CRUISING | CABINS      | BATHROOMS | ENGINE MANUFACTURER |
| 8               | 1           | 1         | VETUS               |
| ENGINE HOURS    | HORSE POWER |           |                     |
| 5200            | 1 X 35 CV   |           |                     |

| General                     |                                                  |                        |                   |
|-----------------------------|--------------------------------------------------|------------------------|-------------------|
| <sup>TYPE</sup><br>Sailboat | BRAND<br>dufour                                  | MODEL<br>35            | GUESTS CRUISING   |
| CURRENT LOCATION            |                                                  |                        |                   |
| Dimensions / Performanc     | e                                                |                        |                   |
| CRUISING SPEED (ND)         | TOP SPEED (ND)<br>13                             |                        |                   |
| Building / facilities       |                                                  |                        |                   |
| HULL MATERIAL<br>Composite  | AMOUNT OF CABINS                                 | berths<br>4            | bathroom(s)<br>]  |
| Engine room                 |                                                  |                        |                   |
| engine<br>VETUS             | NUMBER OF ENGINES HORSE POWER (CV) $1 \times 35$ | engine<br>year<br>1992 | ENGINE HOURS 5200 |
| PROPULSION<br>Ligne d'arbre | propellers<br>tripale                            |                        |                   |