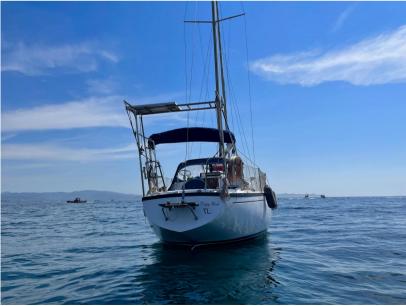

## Specifications

| YEAR            | LENGTH      | WIDTH     | DRAFT               |
|-----------------|-------------|-----------|---------------------|
| 1978            | 10.37       | 3.40      | 1.80                |
| GUESTS CRUISING | CABINS      | BATHROOMS | ENGINE MANUFACTURER |
| 8               | 1           | 1         | VETUS               |
| ENGINE HOURS    | HORSE POWER |           |                     |
| 5200            | 1 X 35 CV   |           |                     |

| General                     |                                                  |                        |                   |
|-----------------------------|--------------------------------------------------|------------------------|-------------------|
| <sup>TYPE</sup><br>Sailboat | BRAND<br>dufour                                  | MODEL<br>35            | GUESTS CRUISING   |
| CURRENT LOCATION            |                                                  |                        |                   |
| Dimensions / Performanc     | e                                                |                        |                   |
| CRUISING SPEED (ND)         | TOP SPEED (ND)<br>13                             |                        |                   |
| Building / facilities       |                                                  |                        |                   |
| HULL MATERIAL<br>Composite  | AMOUNT OF CABINS                                 | berths<br>4            | bathroom(s)<br>]  |
| Engine room                 |                                                  |                        |                   |
| engine<br>VETUS             | NUMBER OF ENGINES HORSE POWER (CV) $1 \times 35$ | engine<br>year<br>1992 | ENGINE HOURS 5200 |
| PROPULSION<br>Ligne d'arbre | propellers<br>tripale                            |                        |                   |