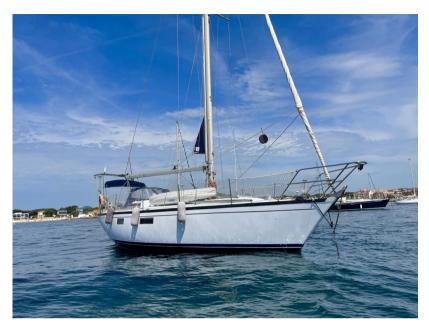

## Specifications

| YEAR            | LENGTH      | WIDTH     | DRAFT               |
|-----------------|-------------|-----------|---------------------|
| 1978            | 10.37       | 3.40      | 1.80                |
| GUESTS CRUISING | CABINS      | BATHROOMS | ENGINE MANUFACTURER |
| 8               | 1           | 1         | VETUS               |
| ENGINE HOURS    | HORSE POWER |           |                     |
| 5200            | 1 X 35 CV   |           |                     |

| General                     |                                                  |                        |                   |
|-----------------------------|--------------------------------------------------|------------------------|-------------------|
| <sup>TYPE</sup><br>Sailboat | BRAND<br>dufour                                  | MODEL<br>35            | GUESTS CRUISING   |
| CURRENT LOCATION            |                                                  |                        |                   |
| Dimensions / Performanc     | e                                                |                        |                   |
| CRUISING SPEED (ND)         | TOP SPEED (ND)<br>13                             |                        |                   |
| Building / facilities       |                                                  |                        |                   |
| HULL MATERIAL<br>Composite  | AMOUNT OF CABINS                                 | berths<br>4            | bathroom(s)<br>]  |
| Engine room                 |                                                  |                        |                   |
| engine<br>VETUS             | NUMBER OF ENGINES HORSE POWER (CV) $1 \times 35$ | engine<br>year<br>1992 | ENGINE HOURS 5200 |
| PROPULSION<br>Ligne d'arbre | propellers<br>tripale                            |                        |                   |