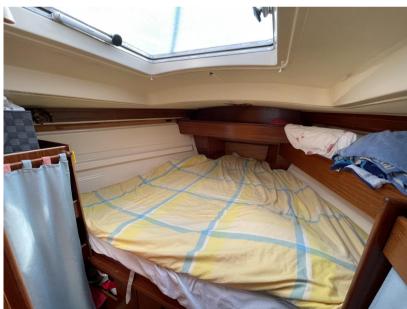

| General                     |                                                  |                        |                   |
|-----------------------------|--------------------------------------------------|------------------------|-------------------|
| <sup>TYPE</sup><br>Sailboat | BRAND<br>dufour                                  | MODEL<br>35            | GUESTS CRUISING   |
| CURRENT LOCATION            |                                                  |                        |                   |
| Dimensions / Performanc     | e                                                |                        |                   |
| CRUISING SPEED (ND)         | TOP SPEED (ND)<br>13                             |                        |                   |
| Building / facilities       |                                                  |                        |                   |
| HULL MATERIAL<br>Composite  | AMOUNT OF CABINS                                 | berths<br>4            | bathroom(s)<br>]  |
| Engine room                 |                                                  |                        |                   |
| engine<br>VETUS             | NUMBER OF ENGINES HORSE POWER (CV) $1 \times 35$ | engine<br>year<br>1992 | ENGINE HOURS 5200 |
| PROPULSION<br>Ligne d'arbre | propellers<br>tripale                            |                        |                   |