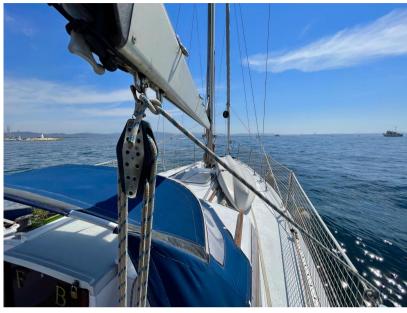

## Specifications

| YEAR            | LENGTH      | WIDTH     | DRAFT               |
|-----------------|-------------|-----------|---------------------|
| 1978            | 10.37       | 3.40      | 1.80                |
| GUESTS CRUISING | CABINS      | BATHROOMS | ENGINE MANUFACTURER |
| 8               | 1           | 1         | VETUS               |
| ENGINE HOURS    | HORSE POWER |           |                     |
| 5200            | 1 X 35 CV   |           |                     |

| General                     |                                                  |                        |                   |
|-----------------------------|--------------------------------------------------|------------------------|-------------------|
| <sup>TYPE</sup><br>Sailboat | BRAND<br>dufour                                  | MODEL<br>35            | GUESTS CRUISING   |
| CURRENT LOCATION            |                                                  |                        |                   |
| Dimensions / Performanc     | e                                                |                        |                   |
| CRUISING SPEED (ND)         | TOP SPEED (ND)<br>13                             |                        |                   |
| Building / facilities       |                                                  |                        |                   |
| HULL MATERIAL<br>Composite  | AMOUNT OF CABINS                                 | berths<br>4            | bathroom(s)<br>]  |
| Engine room                 |                                                  |                        |                   |
| engine<br>VETUS             | NUMBER OF ENGINES HORSE POWER (CV) $1 \times 35$ | engine<br>year<br>1992 | ENGINE HOURS 5200 |
| PROPULSION<br>Ligne d'arbre | propellers<br>tripale                            |                        |                   |