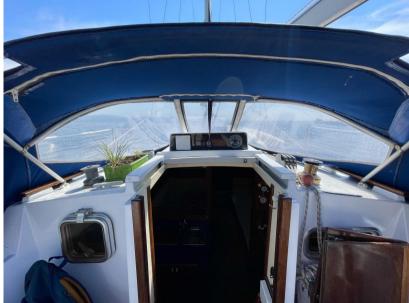

| General                     |                                                  |                        |                   |
|-----------------------------|--------------------------------------------------|------------------------|-------------------|
| <sup>TYPE</sup><br>Sailboat | BRAND<br>dufour                                  | MODEL<br>35            | GUESTS CRUISING   |
| CURRENT LOCATION            |                                                  |                        |                   |
| Dimensions / Performanc     | e                                                |                        |                   |
| CRUISING SPEED (ND)         | TOP SPEED (ND)<br>13                             |                        |                   |
| Building / facilities       |                                                  |                        |                   |
| HULL MATERIAL<br>Composite  | AMOUNT OF CABINS                                 | berths<br>4            | bathroom(s)<br>]  |
| Engine room                 |                                                  |                        |                   |
| engine<br>VETUS             | NUMBER OF ENGINES HORSE POWER (CV) $1 \times 35$ | engine<br>year<br>1992 | ENGINE HOURS 5200 |
| PROPULSION<br>Ligne d'arbre | propellers<br>tripale                            |                        |                   |