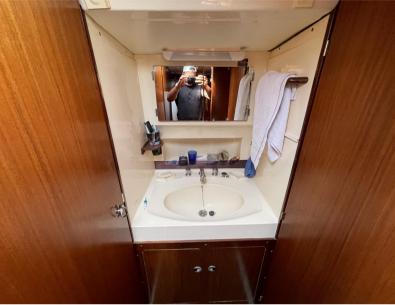

| General                     |                                                  |                        |                   |
|-----------------------------|--------------------------------------------------|------------------------|-------------------|
| <sup>TYPE</sup><br>Sailboat | BRAND<br>dufour                                  | MODEL<br>35            | GUESTS CRUISING   |
| CURRENT LOCATION            |                                                  |                        |                   |
| Dimensions / Performanc     | e                                                |                        |                   |
| CRUISING SPEED (ND)         | TOP SPEED (ND)<br>13                             |                        |                   |
| Building / facilities       |                                                  |                        |                   |
| HULL MATERIAL<br>Composite  | AMOUNT OF CABINS                                 | berths<br>4            | bathroom(s)<br>]  |
| Engine room                 |                                                  |                        |                   |
| engine<br>VETUS             | NUMBER OF ENGINES HORSE POWER (CV) $1 \times 35$ | engine<br>year<br>1992 | ENGINE HOURS 5200 |
| PROPULSION<br>Ligne d'arbre | propellers<br>tripale                            |                        |                   |