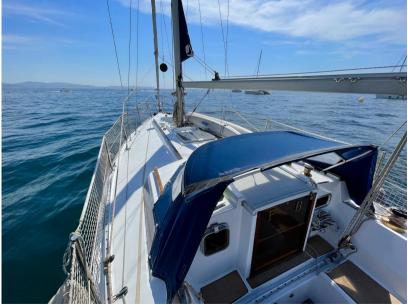

## Specifications

| YEAR            | LENGTH      | WIDTH     | DRAFT               |
|-----------------|-------------|-----------|---------------------|
| 1978            | 10.37       | 3.40      | 1.80                |
| GUESTS CRUISING | CABINS      | BATHROOMS | ENGINE MANUFACTURER |
| 8               | 1           | 1         | VETUS               |
| ENGINE HOURS    | HORSE POWER |           |                     |
| 5200            | 1 X 35 CV   |           |                     |

| General                     |                                                  |                        |                   |
|-----------------------------|--------------------------------------------------|------------------------|-------------------|
| <sup>TYPE</sup><br>Sailboat | BRAND<br>dufour                                  | MODEL<br>35            | GUESTS CRUISING   |
| CURRENT LOCATION            |                                                  |                        |                   |
| Dimensions / Performanc     | e                                                |                        |                   |
| CRUISING SPEED (ND)         | TOP SPEED (ND)<br>13                             |                        |                   |
| Building / facilities       |                                                  |                        |                   |
| HULL MATERIAL<br>Composite  | AMOUNT OF CABINS                                 | berths<br>4            | bathroom(s)<br>]  |
| Engine room                 |                                                  |                        |                   |
| engine<br>VETUS             | NUMBER OF ENGINES HORSE POWER (CV) $1 \times 35$ | engine<br>year<br>1992 | ENGINE HOURS 5200 |
| PROPULSION<br>Ligne d'arbre | propellers<br>tripale                            |                        |                   |