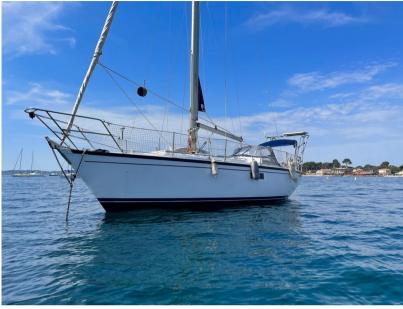

## Specifications

| YEAR            | LENGTH      | WIDTH     | DRAFT               |
|-----------------|-------------|-----------|---------------------|
| 1978            | 10.37       | 3.40      | 1.80                |
| GUESTS CRUISING | CABINS      | BATHROOMS | ENGINE MANUFACTURER |
| 8               | 1           | 1         | VETUS               |
| ENGINE HOURS    | HORSE POWER |           |                     |
| 5200            | 1 X 35 CV   |           |                     |

| General                     |                                                  |                        |                   |
|-----------------------------|--------------------------------------------------|------------------------|-------------------|
| <sup>TYPE</sup><br>Sailboat | BRAND<br>dufour                                  | MODEL<br>35            | GUESTS CRUISING   |
| CURRENT LOCATION            |                                                  |                        |                   |
| Dimensions / Performanc     | e                                                |                        |                   |
| CRUISING SPEED (ND)         | TOP SPEED (ND)<br>13                             |                        |                   |
| Building / facilities       |                                                  |                        |                   |
| HULL MATERIAL<br>Composite  | AMOUNT OF CABINS                                 | berths<br>4            | bathroom(s)<br>]  |
| Engine room                 |                                                  |                        |                   |
| engine<br>VETUS             | NUMBER OF ENGINES HORSE POWER (CV) $1 \times 35$ | engine<br>year<br>1992 | ENGINE HOURS 5200 |
| PROPULSION<br>Ligne d'arbre | propellers<br>tripale                            |                        |                   |