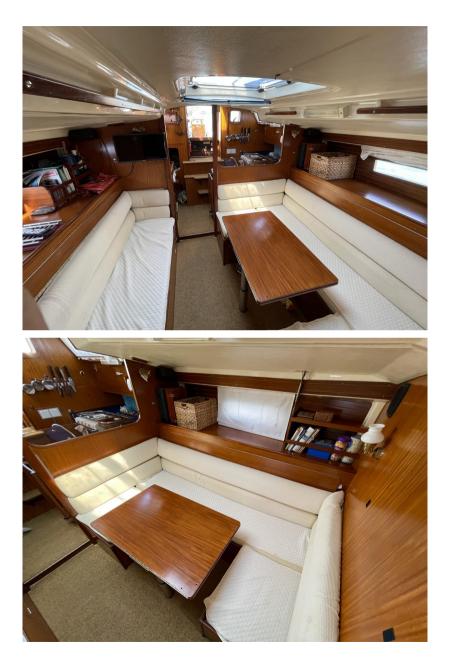

| General                     |                                                  |                        |                   |
|-----------------------------|--------------------------------------------------|------------------------|-------------------|
| <sup>TYPE</sup><br>Sailboat | BRAND<br>dufour                                  | MODEL<br>35            | GUESTS CRUISING   |
| CURRENT LOCATION            |                                                  |                        |                   |
| Dimensions / Performanc     | e                                                |                        |                   |
| CRUISING SPEED (ND)         | TOP SPEED (ND)<br>13                             |                        |                   |
| Building / facilities       |                                                  |                        |                   |
| HULL MATERIAL<br>Composite  | AMOUNT OF CABINS                                 | berths<br>4            | bathroom(s)<br>]  |
| Engine room                 |                                                  |                        |                   |
| engine<br>VETUS             | NUMBER OF ENGINES HORSE POWER (CV) $1 \times 35$ | engine<br>year<br>1992 | ENGINE HOURS 5200 |
| PROPULSION<br>Ligne d'arbre | propellers<br>tripale                            |                        |                   |