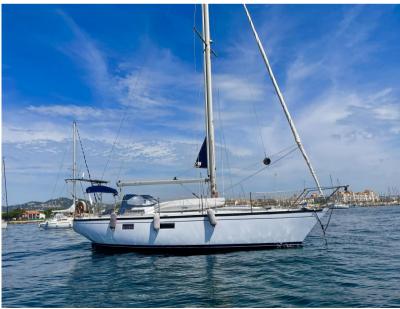

## Specifications

| YEAR            | LENGTH      | WIDTH     | DRAFT               |
|-----------------|-------------|-----------|---------------------|
| 1978            | 10.37       | 3.40      | 1.80                |
| GUESTS CRUISING | CABINS      | BATHROOMS | ENGINE MANUFACTURER |
| 8               | 1           | 1         | VETUS               |
| ENGINE HOURS    | HORSE POWER |           |                     |
| 5200            | 1 X 35 CV   |           |                     |

| General                     |                                                  |                        |                   |
|-----------------------------|--------------------------------------------------|------------------------|-------------------|
| <sup>TYPE</sup><br>Sailboat | BRAND<br>dufour                                  | MODEL<br>35            | GUESTS CRUISING   |
| CURRENT LOCATION            |                                                  |                        |                   |
| Dimensions / Performanc     | e                                                |                        |                   |
| CRUISING SPEED (ND)         | TOP SPEED (ND)<br>13                             |                        |                   |
| Building / facilities       |                                                  |                        |                   |
| HULL MATERIAL<br>Composite  | AMOUNT OF CABINS                                 | berths<br>4            | bathroom(s)<br>]  |
| Engine room                 |                                                  |                        |                   |
| engine<br>VETUS             | NUMBER OF ENGINES HORSE POWER (CV) $1 \times 35$ | engine<br>year<br>1992 | ENGINE HOURS 5200 |
| PROPULSION<br>Ligne d'arbre | propellers<br>tripale                            |                        |                   |