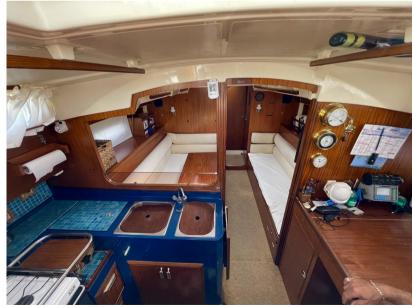

| General                     |                                                  |                        |                   |
|-----------------------------|--------------------------------------------------|------------------------|-------------------|
| <sup>TYPE</sup><br>Sailboat | BRAND<br>dufour                                  | MODEL<br>35            | GUESTS CRUISING   |
| CURRENT LOCATION            |                                                  |                        |                   |
| Dimensions / Performanc     | e                                                |                        |                   |
| CRUISING SPEED (ND)         | TOP SPEED (ND)<br>13                             |                        |                   |
| Building / facilities       |                                                  |                        |                   |
| HULL MATERIAL<br>Composite  | AMOUNT OF CABINS                                 | berths<br>4            | bathroom(s)<br>]  |
| Engine room                 |                                                  |                        |                   |
| engine<br>VETUS             | NUMBER OF ENGINES HORSE POWER (CV) $1 \times 35$ | engine<br>year<br>1992 | ENGINE HOURS 5200 |
| PROPULSION<br>Ligne d'arbre | propellers<br>tripale                            |                        |                   |