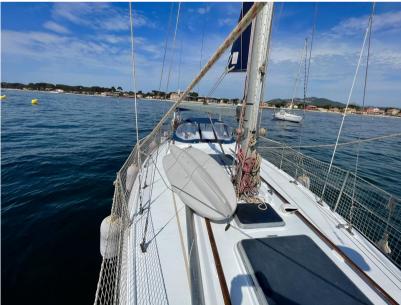

## Specifications

| YEAR            | LENGTH      | WIDTH     | DRAFT               |
|-----------------|-------------|-----------|---------------------|
| 1978            | 10.37       | 3.40      | 1.80                |
| GUESTS CRUISING | CABINS      | BATHROOMS | ENGINE MANUFACTURER |
| 8               | 1           | 1         | VETUS               |
| ENGINE HOURS    | HORSE POWER |           |                     |
| 5200            | 1 X 35 CV   |           |                     |

| General                     |                                                  |                        |                   |
|-----------------------------|--------------------------------------------------|------------------------|-------------------|
| <sup>TYPE</sup><br>Sailboat | BRAND<br>dufour                                  | MODEL<br>35            | GUESTS CRUISING   |
| CURRENT LOCATION            |                                                  |                        |                   |
| Dimensions / Performanc     | e                                                |                        |                   |
| CRUISING SPEED (ND)         | TOP SPEED (ND)<br>13                             |                        |                   |
| Building / facilities       |                                                  |                        |                   |
| HULL MATERIAL<br>Composite  | AMOUNT OF CABINS                                 | berths<br>4            | bathroom(s)<br>]  |
| Engine room                 |                                                  |                        |                   |
| engine<br>VETUS             | NUMBER OF ENGINES HORSE POWER (CV) $1 \times 35$ | engine<br>year<br>1992 | ENGINE HOURS 5200 |
| PROPULSION<br>Ligne d'arbre | propellers<br>tripale                            |                        |                   |