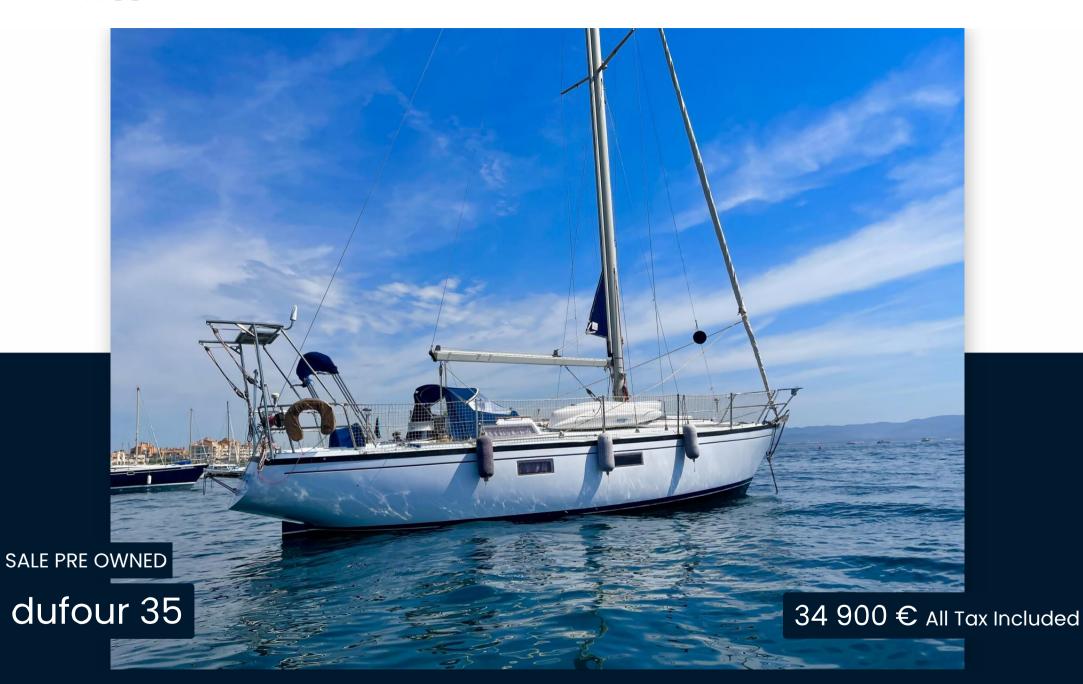

## Specifications

| YEAR            | LENGTH      | WIDTH     | DRAFT               |
|-----------------|-------------|-----------|---------------------|
| 1978            | 10.37       | 3.40      | 1.80                |
| GUESTS CRUISING | CABINS      | BATHROOMS | ENGINE MANUFACTURER |
| 8               | 1           | 1         | VETUS               |
| ENGINE HOURS    | HORSE POWER |           |                     |
| 5200            | 1 X 35 CV   |           |                     |

| General                     |                                                  |                        |                   |
|-----------------------------|--------------------------------------------------|------------------------|-------------------|
| <sup>TYPE</sup><br>Sailboat | BRAND<br>dufour                                  | MODEL<br>35            | GUESTS CRUISING   |
| CURRENT LOCATION            |                                                  |                        |                   |
| Dimensions / Performanc     | e                                                |                        |                   |
| CRUISING SPEED (ND)         | TOP SPEED (ND)<br>13                             |                        |                   |
| Building / facilities       |                                                  |                        |                   |
| HULL MATERIAL<br>Composite  | AMOUNT OF CABINS                                 | berths<br>4            | bathroom(s)<br>]  |
| Engine room                 |                                                  |                        |                   |
| engine<br>VETUS             | NUMBER OF ENGINES HORSE POWER (CV) $1 \times 35$ | engine<br>year<br>1992 | ENGINE HOURS 5200 |
| PROPULSION<br>Ligne d'arbre | propellers<br>tripale                            |                        |                   |