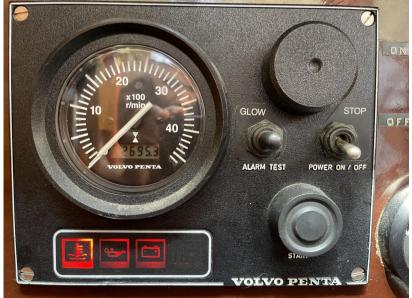

## Specifications

| YEAR            | LENGTH      | WIDTH     | DRAFT               |
|-----------------|-------------|-----------|---------------------|
| 1978            | 10.37       | 3.40      | 1.80                |
| GUESTS CRUISING | CABINS      | BATHROOMS | ENGINE MANUFACTURER |
| 8               | 1           | 1         | VETUS               |
| ENGINE HOURS    | HORSE POWER |           |                     |
| 5200            | 1 X 35 CV   |           |                     |

| General                     |                                                  |                        |                   |
|-----------------------------|--------------------------------------------------|------------------------|-------------------|
| <sup>TYPE</sup><br>Sailboat | BRAND<br>dufour                                  | MODEL<br>35            | GUESTS CRUISING   |
| CURRENT LOCATION            |                                                  |                        |                   |
| Dimensions / Performanc     | e                                                |                        |                   |
| CRUISING SPEED (ND)         | TOP SPEED (ND)<br>13                             |                        |                   |
| Building / facilities       |                                                  |                        |                   |
| HULL MATERIAL<br>Composite  | AMOUNT OF CABINS                                 | berths<br>4            | bathroom(s)<br>]  |
| Engine room                 |                                                  |                        |                   |
| engine<br>VETUS             | NUMBER OF ENGINES HORSE POWER (CV) $1 \times 35$ | engine<br>year<br>1992 | ENGINE HOURS 5200 |
| PROPULSION<br>Ligne d'arbre | propellers<br>tripale                            |                        |                   |