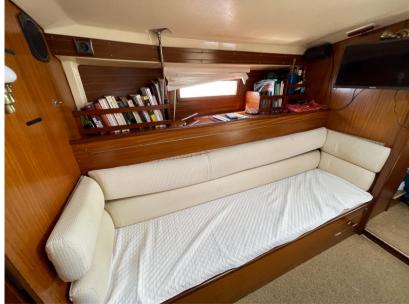

| General                     |                                                  |                        |                   |
|-----------------------------|--------------------------------------------------|------------------------|-------------------|
| <sup>TYPE</sup><br>Sailboat | BRAND<br>dufour                                  | MODEL<br>35            | GUESTS CRUISING   |
| CURRENT LOCATION            |                                                  |                        |                   |
| Dimensions / Performanc     | e                                                |                        |                   |
| CRUISING SPEED (ND)         | TOP SPEED (ND)<br>13                             |                        |                   |
| Building / facilities       |                                                  |                        |                   |
| HULL MATERIAL<br>Composite  | AMOUNT OF CABINS                                 | berths<br>4            | bathroom(s)<br>]  |
| Engine room                 |                                                  |                        |                   |
| engine<br>VETUS             | NUMBER OF ENGINES HORSE POWER (CV) $1 \times 35$ | engine<br>year<br>1992 | ENGINE HOURS 5200 |
| PROPULSION<br>Ligne d'arbre | propellers<br>tripale                            |                        |                   |