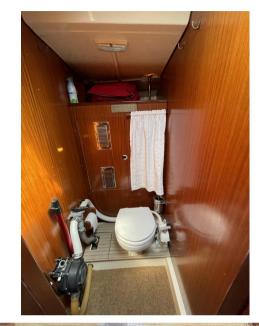

| General                     |                                                  |                        |                   |
|-----------------------------|--------------------------------------------------|------------------------|-------------------|
| <sup>TYPE</sup><br>Sailboat | BRAND<br>dufour                                  | MODEL<br>35            | GUESTS CRUISING   |
| CURRENT LOCATION            |                                                  |                        |                   |
| Dimensions / Performanc     | e                                                |                        |                   |
| CRUISING SPEED (ND)         | TOP SPEED (ND)<br>13                             |                        |                   |
| Building / facilities       |                                                  |                        |                   |
| HULL MATERIAL<br>Composite  | AMOUNT OF CABINS                                 | berths<br>4            | bathroom(s)<br>]  |
| Engine room                 |                                                  |                        |                   |
| engine<br>VETUS             | NUMBER OF ENGINES HORSE POWER (CV) $1 \times 35$ | engine<br>year<br>1992 | ENGINE HOURS 5200 |
| PROPULSION<br>Ligne d'arbre | propellers<br>tripale                            |                        |                   |