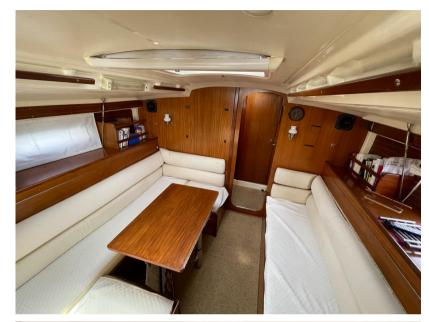

| General                     |                                                  |                        |                   |
|-----------------------------|--------------------------------------------------|------------------------|-------------------|
| <sup>TYPE</sup><br>Sailboat | BRAND<br>dufour                                  | MODEL<br>35            | GUESTS CRUISING   |
| CURRENT LOCATION            |                                                  |                        |                   |
| Dimensions / Performanc     | e                                                |                        |                   |
| CRUISING SPEED (ND)         | TOP SPEED (ND)<br>13                             |                        |                   |
| Building / facilities       |                                                  |                        |                   |
| HULL MATERIAL<br>Composite  | AMOUNT OF CABINS                                 | berths<br>4            | bathroom(s)<br>]  |
| Engine room                 |                                                  |                        |                   |
| engine<br>VETUS             | NUMBER OF ENGINES HORSE POWER (CV) $1 \times 35$ | engine<br>year<br>1992 | ENGINE HOURS 5200 |
| PROPULSION<br>Ligne d'arbre | propellers<br>tripale                            |                        |                   |