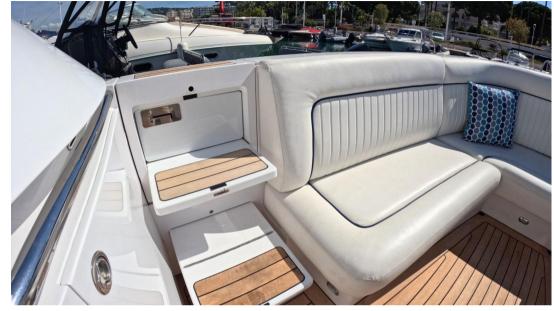

## Description

Built by luxury yacht builder Vaudrey Miller,

This customised model has been built to the same high standards as a megayacht.

Powered by two very reliable 250 HP STEYR engines, this beautiful boat will offer all its passengers a pleasant voyage thanks to its well-designed hull and wide-open exterior, guaranteeing safe and comfortable sailing for everyone on board.

It is also equipped with a large fridge, an enclosed bathroom and a rigid hard top that can accommodate a bimini with 2 flagpoles, so you can enjoy this beauty even in warmer conditions.

She has been very well looked after by her meticulous owner, and is ready to set off for a beautiful sunny summer!