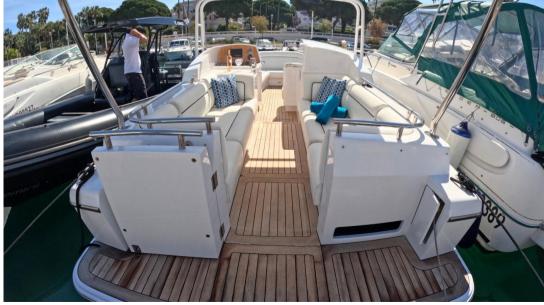

## Description

Built by luxury yacht builder Vaudrey Miller,

This customised model has been built to the same high standards as a megayacht.

Powered by two very reliable 250 HP STEYR engines, this beautiful boat will offer all its passengers a pleasant voyage thanks to its well-designed hull and wide-open exterior, guaranteeing safe and comfortable sailing for everyone on board.

It is also equipped with a large fridge, an enclosed bathroom and a rigid hard top that can accommodate a bimini with 2 flagpoles, so you can enjoy this beauty even in warmer conditions.

She has been very well looked after by her meticulous owner, and is ready to set off for a beautiful sunny summer!