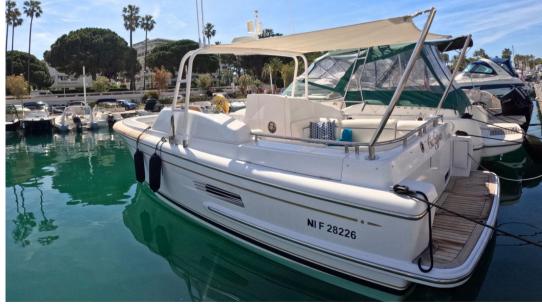

## Description

Built by luxury yacht builder Vaudrey Miller,

This customised model has been built to the same high standards as a megayacht.

Powered by two very reliable 250 HP STEYR engines, this beautiful boat will offer all its passengers a pleasant voyage thanks to its well-designed hull and wide-open exterior, guaranteeing safe and comfortable sailing for everyone on board.

It is also equipped with a large fridge, an enclosed bathroom and a rigid hard top that can accommodate a bimini with 2 flagpoles, so you can enjoy this beauty even in warmer conditions.

She has been very well looked after by her meticulous owner, and is ready to set off for a beautiful sunny summer!