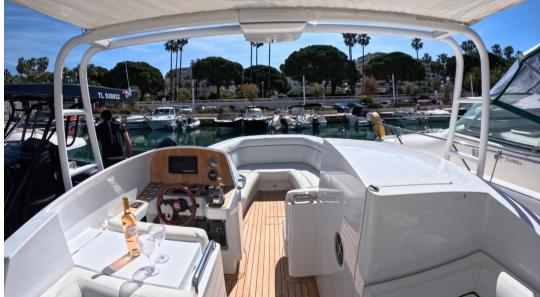

## Description

Built by luxury yacht builder Vaudrey Miller,

This customised model has been built to the same high standards as a megayacht.

Powered by two very reliable 250 HP STEYR engines, this beautiful boat will offer all its passengers a pleasant voyage thanks to its well-designed hull and wide-open exterior, guaranteeing safe and comfortable sailing for everyone on board.

It is also equipped with a large fridge, an enclosed bathroom and a rigid hard top that can accommodate a bimini with 2 flagpoles, so you can enjoy this beauty even in warmer conditions.

She has been very well looked after by her meticulous owner, and is ready to set off for a beautiful sunny summer!