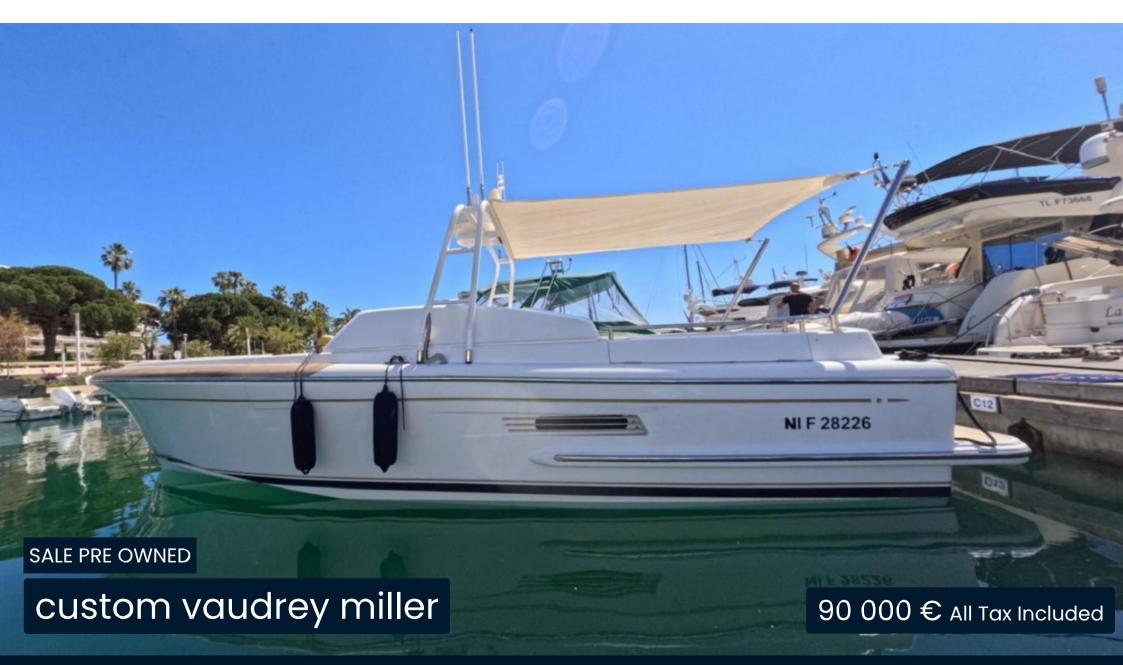

## Description

Built by luxury yacht builder Vaudrey Miller,

This customised model has been built to the same high standards as a megayacht.

Powered by two very reliable 250 HP STEYR engines, this beautiful boat will offer all its passengers a pleasant voyage thanks to its well-designed hull and wide-open exterior, guaranteeing safe and comfortable sailing for everyone on board.

It is also equipped with a large fridge, an enclosed bathroom and a rigid hard top that can accommodate a bimini with 2 flagpoles, so you can enjoy this beauty even in warmer conditions.

She has been very well looked after by her meticulous owner, and is ready to set off for a beautiful sunny summer!