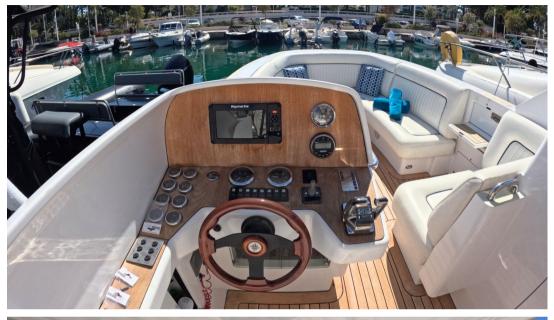

It is also equipped with a large fridge, an enclosed bathroom and a rigid hard top that can accommodate a bimini with 2 flagpoles, so you can enjoy this beauty even in warmer conditions.

She has been very well looked after by her meticulous owner, and is ready to set off for a beautiful sunny summer!