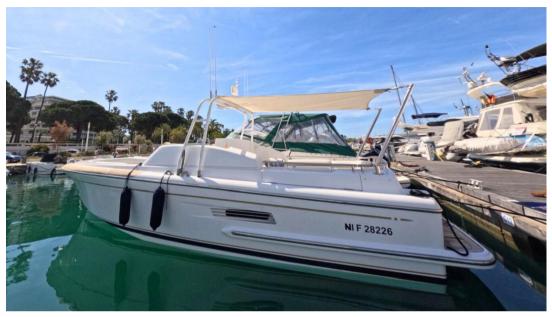

## Description

Built by luxury yacht builder Vaudrey Miller,

This customised model has been built to the same high standards as a megayacht.

Powered by two very reliable 250 HP STEYR engines, this beautiful boat will offer all its passengers a pleasant voyage thanks to its well-designed hull and wide-open exterior, guaranteeing safe and comfortable sailing for everyone on board.

It is also equipped with a large fridge, an enclosed bathroom and a rigid hard top that can accommodate a bimini with 2 flagpoles, so you can enjoy this beauty even in warmer conditions.

She has been very well looked after by her meticulous owner, and is ready to set off for a beautiful sunny summer!