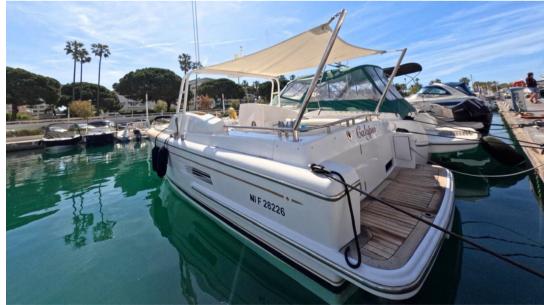

## Description

Built by luxury yacht builder Vaudrey Miller,

This customised model has been built to the same high standards as a megayacht.

Powered by two very reliable 250 HP STEYR engines, this beautiful boat will offer all its passengers a pleasant voyage thanks to its well-designed hull and wide-open exterior, guaranteeing safe and comfortable sailing for everyone on board.

It is also equipped with a large fridge, an enclosed bathroom and a rigid hard top that can accommodate a bimini with 2 flagpoles, so you can enjoy this beauty even in warmer conditions.

She has been very well looked after by her meticulous owner, and is ready to set off for a beautiful sunny summer!