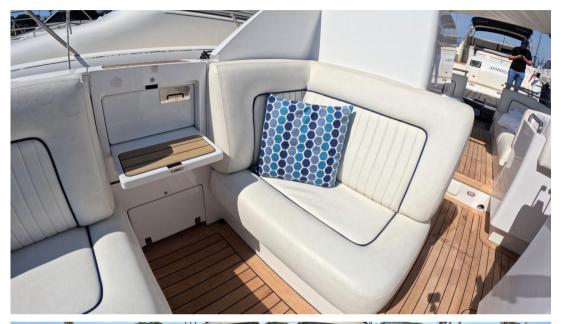

## Description

Built by luxury yacht builder Vaudrey Miller,

This customised model has been built to the same high standards as a megayacht.

Powered by two very reliable 250 HP STEYR engines, this beautiful boat will offer all its passengers a pleasant voyage thanks to its well-designed hull and wide-open exterior, guaranteeing safe and comfortable sailing for everyone on board.

It is also equipped with a large fridge, an enclosed bathroom and a rigid hard top that can accommodate a bimini with 2 flagpoles, so you can enjoy this beauty even in warmer conditions.

She has been very well looked after by her meticulous owner, and is ready to set off for a beautiful sunny summer!