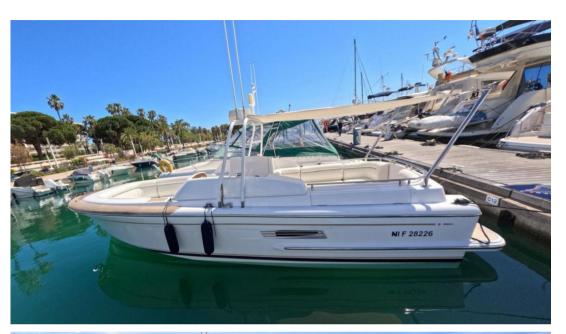

## Description

Built by luxury yacht builder Vaudrey Miller,

This customised model has been built to the same high standards as a megayacht.

Powered by two very reliable 250 HP STEYR engines, this beautiful boat will offer all its passengers a pleasant voyage thanks to its well-designed hull and wide-open exterior, guaranteeing safe and comfortable sailing for everyone on board.

It is also equipped with a large fridge, an enclosed bathroom and a rigid hard top that can accommodate a bimini with 2 flagpoles, so you can enjoy this beauty even in warmer conditions.

She has been very well looked after by her meticulous owner, and is ready to set off for a beautiful sunny summer!