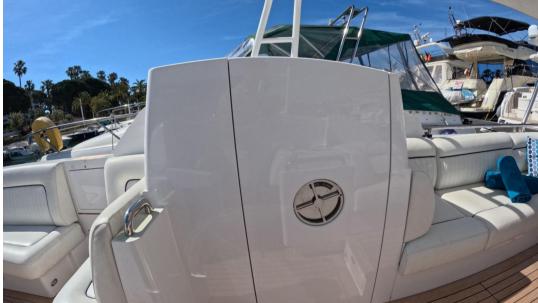

## Description

Built by luxury yacht builder Vaudrey Miller,

This customised model has been built to the same high standards as a megayacht.

Powered by two very reliable 250 HP STEYR engines, this beautiful boat will offer all its passengers a pleasant voyage thanks to its well-designed hull and wide-open exterior, guaranteeing safe and comfortable sailing for everyone on board.

It is also equipped with a large fridge, an enclosed bathroom and a rigid hard top that can accommodate a bimini with 2 flagpoles, so you can enjoy this beauty even in warmer conditions.

She has been very well looked after by her meticulous owner, and is ready to set off for a beautiful sunny summer!