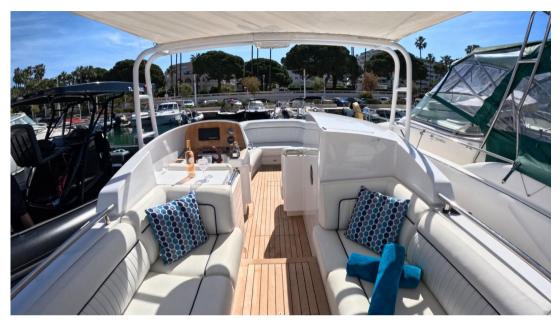

## Description

Built by luxury yacht builder Vaudrey Miller,

This customised model has been built to the same high standards as a megayacht.

Powered by two very reliable 250 HP STEYR engines, this beautiful boat will offer all its passengers a pleasant voyage thanks to its well-designed hull and wide-open exterior, guaranteeing safe and comfortable sailing for everyone on board.

It is also equipped with a large fridge, an enclosed bathroom and a rigid hard top that can accommodate a bimini with 2 flagpoles, so you can enjoy this beauty even in warmer conditions.

She has been very well looked after by her meticulous owner, and is ready to set off for a beautiful sunny summer!