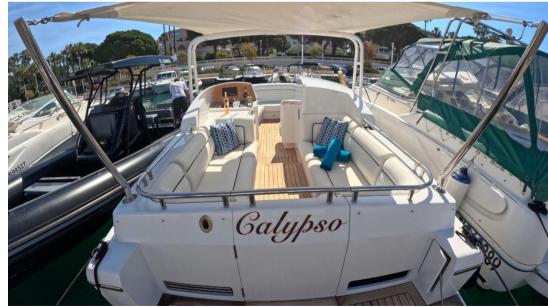

## Description

Built by luxury yacht builder Vaudrey Miller,

This customised model has been built to the same high standards as a megayacht.

Powered by two very reliable 250 HP STEYR engines, this beautiful boat will offer all its passengers a pleasant voyage thanks to its well-designed hull and wide-open exterior, guaranteeing safe and comfortable sailing for everyone on board.

It is also equipped with a large fridge, an enclosed bathroom and a rigid hard top that can accommodate a bimini with 2 flagpoles, so you can enjoy this beauty even in warmer conditions.

She has been very well looked after by her meticulous owner, and is ready to set off for a beautiful sunny summer!