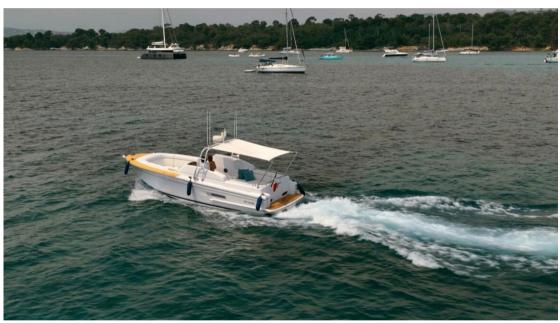

## Description

Built by luxury yacht builder Vaudrey Miller,

This customised model has been built to the same high standards as a megayacht.

Powered by two very reliable 250 HP STEYR engines, this beautiful boat will offer all its passengers a pleasant voyage thanks to its well-designed hull and wide-open exterior, guaranteeing safe and comfortable sailing for everyone on board.

## **Dimensions / Performance**

| FRESH WATER CAPACITY (L) | FUEL CAPACITY (L) | CRUISING SPEED (ND) | TOP SPEED (ND) |
|--------------------------|-------------------|---------------------|----------------|
| 100                      | 450               | 25                  | 42             |