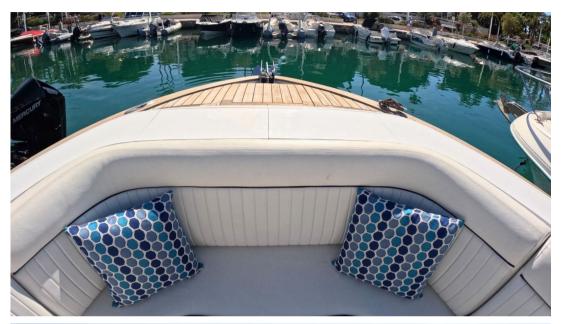

It is also equipped with a large fridge, an enclosed bathroom and a rigid hard top that can accommodate a bimini with 2 flagpoles, so you can enjoy this beauty even in warmer conditions.

She has been very well looked after by her meticulous owner, and is ready to set off for a beautiful sunny summer!