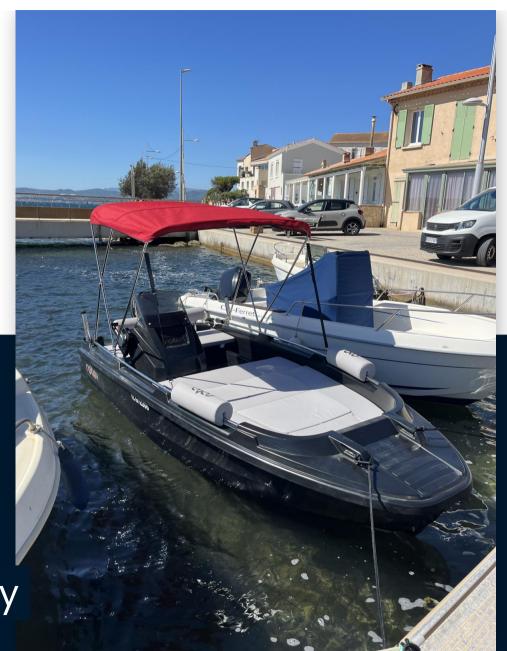

SALE NEW

roto 450s family

13 990 € All Tax Included

DRAFT

20.00

#### General

TYPE BRAND MODEL GUESTS CRUISING

Motorboat roto 450s family 7

**CURRENT LOCATION** 

Fréjus

### **Building / facilities**

HULL MATERIAL HULL COLOR

Polyethylene Several colors possible

## **Deck equipment**

SWIM LADDER BIMINI BIMINI SUNBATHING CUSHIONS TOP