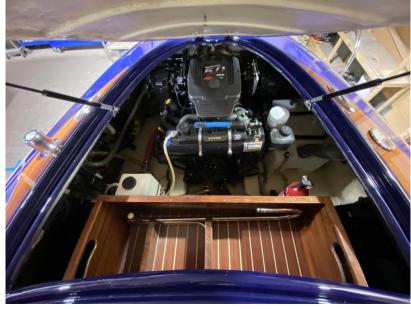

## Description

2006 Kral 700 Classic.This modern version of a retro classic Riva style sports cuddy is nothing short of immaculate. Absolutely stunningin every conceivable way having just been fully restored inside and out is in next to new condition. The standard ofthis renovation is as good as we have ever seen with over 20,000 recently spent. Her engine is a 5.0L MercruiserMPI 260hp V8 with only 102 hours which has also been fully serviced ready for her new owner. This vessel comeswith an excellent next to new SBS ELR 4-3000 twin axle galvanised braked trailer. If you are looking for a vessel

### **Engine room**

NUMBER OF ENGINES HORSE POWER (CV) **ENGINE** 102

Mercruiser 0 x 260 **ENGINE HOURS** 