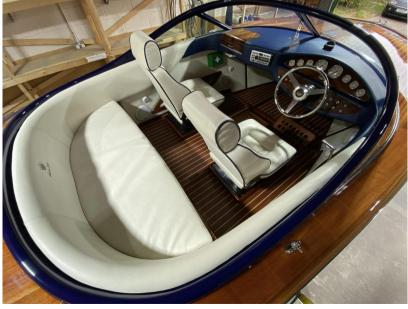

## Description

2006 Kral 700 Classic.This modern version of a retro classic Riva style sports cuddy is nothing short of immaculate. Absolutely stunningin every conceivable way having just been fully restored inside and out is in next to new condition. The standard ofthis renovation is as good as we have ever seen with over 20,000 recently spent. Her engine is a 5.0L MercruiserMPI 260hp V8 with only 102 hours which has also been fully serviced ready for her new owner. This vessel comeswith an excellent next to new SBS ELR 4-3000 twin axle galvanised braked trailer. If you are looking for a vessel