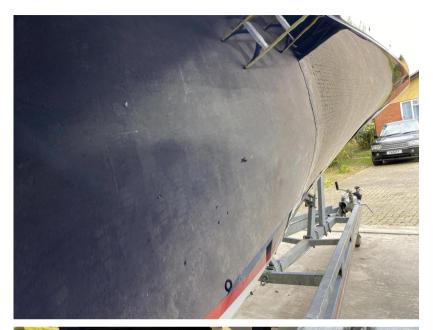

rther...this is the one. Sensibly price to sell asking 69,950 VAT Paid. Lying Chertsey. Aksing price redcued from 69,950 to 59,950 August 2024. Additional Equipment

- Road Trailer

#### Covers

- Cockpit Cover: + Overall Cover

#### Electronics

- Depthsounder
- Radio
- CD Player
- Cockpit Speakers

# **Specifications**

YEAR

2006

**WIDTH** 

2.41

**ENGINE HOURS** 

102

LENGTH

7.11

**ENGINE MANUFACTURER** 

Mercruiser

HORSE POWER

0 X 260 CV



General

CURRENT LOCATION **BRAND** MODEL 700 classic kral Chertsey, uk

## **Dimensions / Performance**

TOP SPEED (ND)

45

# Building / facilities

HULL MATERIAL Fiberglass

### **Engine room**

NUMBER OF ENGINES HORSE POWER (CV) **ENGINE** 102

Mercruiser 0 x 260 **ENGINE HOURS**