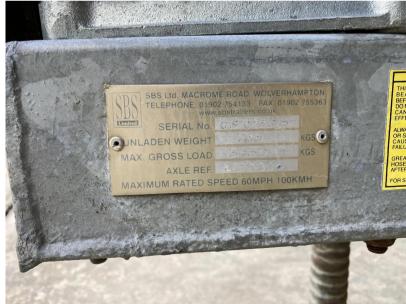

## Description

2006 Kral 700 Classic.This modern version of a retro classic Riva style sports cuddy is nothing short of immaculate. Absolutely stunningin every conceivable way having just been fully restored inside and out is in next to new condition. The standard ofthis renovation is as good as we have ever seen with over 20,000 recently spent. Her engine is a 5.0L MercruiserMPI 260hp V8 with only 102 hours which has also been fully serviced ready for her new owner. This vessel comeswith an excellent next to new SBS ELR 4-3000 twin axle galvanised braked trailer. If you are looking for a vessel