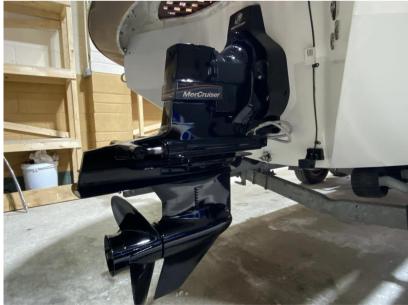

## Description

2006 Kral 700 Classic.This modern version of a retro classic Riva style sports cuddy is nothing short of immaculate. Absolutely stunningin every conceivable way having just been fully restored inside and out is in next to new condition. The standard ofthis renovation is as good as we have ever seen with over 20,000 recently spent. Her engine is a 5.0L MercruiserMPI 260hp V8 with only 102 hours which has also been fully serviced ready for her new owner. This vessel comeswith an excellent next to new SBS ELR 4-3000 twin axle galvanised braked trailer. If you are looking for a vessel