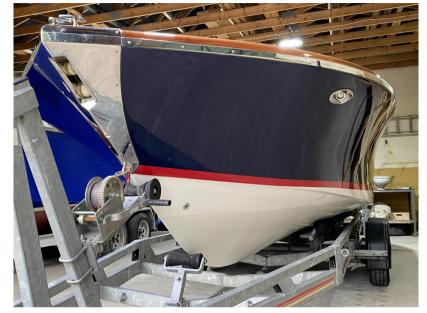

## Description

2006 Kral 700 Classic.This modern version of a retro classic Riva style sports cuddy is nothing short of immaculate. Absolutely stunningin every conceivable way having just been fully restored inside and out is in next to new condition. The standard ofthis renovation is as good as we have ever seen with over 20,000 recently spent. Her engine is a 5.0L MercruiserMPI 260hp V8 with only 102 hours which has also been fully serviced ready for her new owner. This vessel comeswith an excellent next to new SBS ELR 4-3000 twin axle galvanised braked trailer. If you are looking for a vessel

of this type in next to new condition for second hand money then you need to look no further...this is the one. Sensibly price to sell asking 69,950 VAT Paid. Lying Chertsey. Aksing price redcued from 69,950 to 59,950 August 2024. Additional Equipment