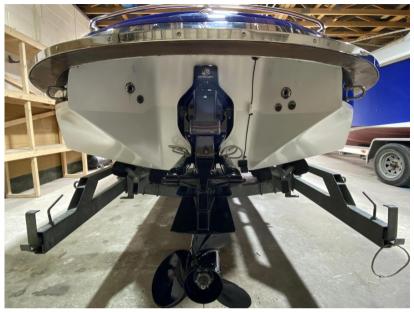

## Description

2006 Kral 700 Classic.This modern version of a retro classic Riva style sports cuddy is nothing short of immaculate. Absolutely stunningin every conceivable way having just been fully restored inside and out is in next to new condition. The standard ofthis renovation is as good as we have ever seen with over 20,000 recently spent. Her engine is a 5.0L MercruiserMPI 260hp V8 with only 102 hours which has also been fully serviced ready for her new owner. This vessel comeswith an excellent next to new SBS ELR 4-3000 twin axle galvanised braked trailer. If you are looking for a vessel