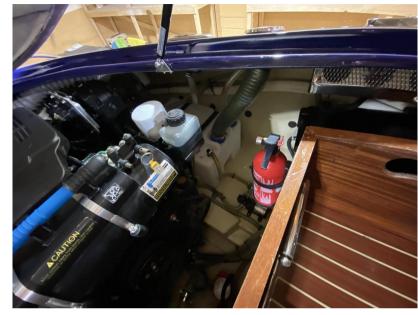

### **Engine room**

NUMBER OF ENGINES HORSE POWER (CV) **ENGINE** 102

Mercruiser 0 x 260 **ENGINE HOURS** 