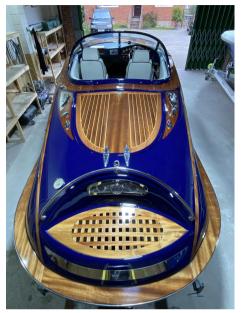

## Description

2006 Kral 700 Classic.This modern version of a retro classic Riva style sports cuddy is nothing short of immaculate. Absolutely stunningin every conceivable way having just been fully restored inside and out is in next to new condition. The standard ofthis renovation is as good as we have ever seen with over 20,000 recently spent. Her engine is a 5.0L MercruiserMPI 260hp V8 with only 102 hours which has also been fully serviced ready for her new owner. This vessel comeswith an excellent next to new SBS ELR 4-3000 twin axle galvanised braked trailer. If you are looking for a vessel