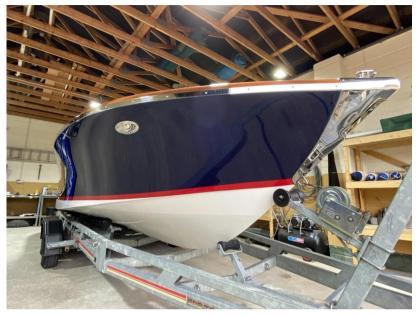

## Description

2006 Kral 700 Classic.This modern version of a retro classic Riva style sports cuddy is nothing short of immaculate. Absolutely stunningin every conceivable way having just been fully restored inside and out is in next to new condition. The standard ofthis renovation is as good as we have ever seen with over 20,000 recently spent. Her engine is a 5.0L MercruiserMPI 260hp V8 with only 102 hours which has also been fully serviced ready for her new owner. This vessel comeswith an excellent next to new SBS ELR 4-3000 twin axle galvanised braked trailer. If you are looking for a vessel

of this type in next to new condition for second hand money then you need to look no further...this is the one. Sensibly price to sell asking 69,950 VAT Paid. Lying Chertsey. Aksing price redcued from 69,950 to 59,950 August 2024. Additional Equipment