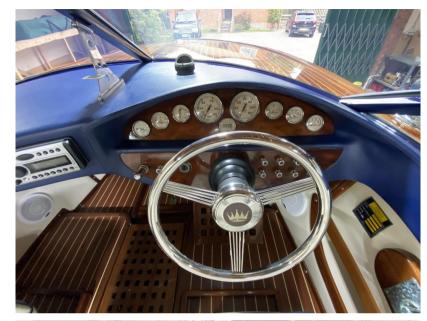

tion for second hand money then you need to look no further...this is the one. Sensibly price to sell asking 69,950 VAT Paid. Lying Chertsey. Aksing price redcued from 69,950 to 59,950 August 2024. Additional Equipment

- Road Trailer

#### Covers

- Cockpit Cover: + Overall Cover

#### Electronics

- Depthsounder
- Radio
- CD Player
- Cockpit Speakers

# **Specifications**

YEAR

2006

**WIDTH** 

2.41

**ENGINE HOURS** 

102

LENGTH

7.11

**ENGINE MANUFACTURER** 

Mercruiser

HORSE POWER

0 X 260 CV



General

CURRENT LOCATION **BRAND** MODEL 700 classic kral Chertsey, uk

## **Dimensions / Performance**

TOP SPEED (ND)

45

# Building / facilities

HULL MATERIAL Fiberglass

### **Engine room**

NUMBER OF ENGINES HORSE POWER (CV) **ENGINE** 102

Mercruiser 0 x 260 **ENGINE HOURS**