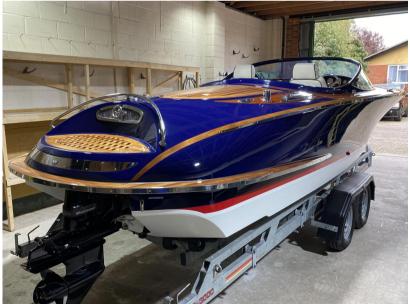

## Description

2006 Kral 700 Classic.This modern version of a retro classic Riva style sports cuddy is nothing short of immaculate. Absolutely stunningin every conceivable way having just been fully restored inside and out is in next to new condition. The standard ofthis renovation is as good as we have ever seen with over 20,000 recently spent. Her engine is a 5.0L MercruiserMPI 260hp V8 with only 102 hours which has also been fully serviced ready for her new owner. This vessel comeswith an excellent next to new SBS ELR 4-3000 twin axle galvanised braked trailer. If you are looking for a vessel

of this type in next to new condition for second hand money then you need to look no further...this is the one. Sensibly price to sell asking 69,950 VAT Paid. Lying Chertsey. Aksing price redcued from 69,950 to 59,950 August 2024. Additional Equipment

7.11

**ENGINE MANUFACTURER** 

Mercruiser

HORSE POWER

0 X 260 CV

General

CURRENT LOCATION **BRAND** MODEL 700 classic kral Chertsey, uk