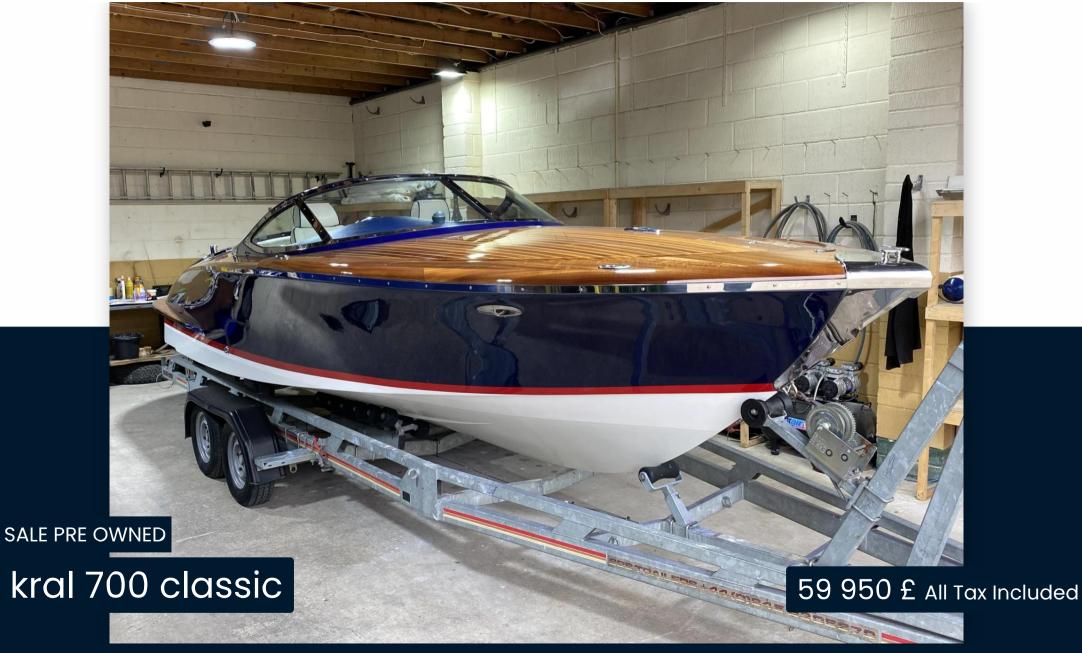

## Description

2006 Kral 700 Classic.This modern version of a retro classic Riva style sports cuddy is nothing short of immaculate. Absolutely stunningin every conceivable way having just been fully restored inside and out is in next to new condition. The standard ofthis renovation is as good as we have ever seen with over 20,000 recently spent. Her engine is a 5.0L MercruiserMPI 260hp V8 with only 102 hours which has also been fully serviced ready for her new owner. This vessel comeswith an excellent next to new SBS ELR 4-3000 twin axle galvanised braked trailer. If you are looking for a vessel

of this type in next to new condition for second hand money then you need to look no further...this is the one. Sensibly price to sell asking 69,950 VAT Paid. Lying Chertsey. Aksing price redcued from 69,950 to 59,950 August 2024. Additional Equipment