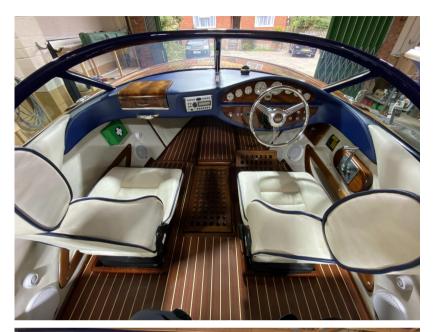

## Description

2006 Kral 700 Classic.This modern version of a retro classic Riva style sports cuddy is nothing short of immaculate. Absolutely stunningin every conceivable way having just been fully restored inside and out is in next to new condition. The standard ofthis renovation is as good as we have ever seen with over 20,000 recently spent. Her engine is a 5.0L MercruiserMPI 260hp V8 with only 102 hours which has also been fully serviced ready for her new owner. This vessel comeswith an excellent next to new SBS ELR 4-3000 twin axle galvanised braked trailer. If you are looking for a vessel