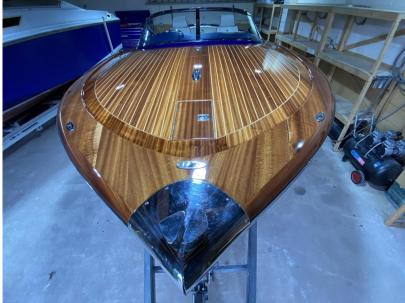

## Description

2006 Kral 700 Classic.This modern version of a retro classic Riva style sports cuddy is nothing short of immaculate. Absolutely stunningin every conceivable way having just been fully restored inside and out is in next to new condition. The standard ofthis renovation is as good as we have ever seen with over 20,000 recently spent. Her engine is a 5.0L MercruiserMPI 260hp V8 with only 102 hours which has also been fully serviced ready for her new owner. This vessel comeswith an excellent next to new SBS ELR 4-3000 twin axle galvanised braked trailer. If you are looking for a vessel

# Building / facilities

HULL MATERIAL Fiberglass