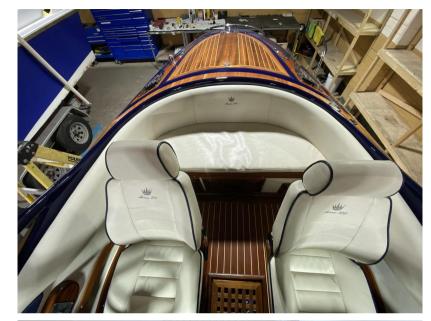

## Description

2006 Kral 700 Classic.This modern version of a retro classic Riva style sports cuddy is nothing short of immaculate. Absolutely stunningin every conceivable way having just been fully restored inside and out is in next to new condition. The standard ofthis renovation is as good as we have ever seen with over 20,000 recently spent. Her engine is a 5.0L MercruiserMPI 260hp V8 with only 102 hours which has also been fully serviced ready for her new owner. This vessel comeswith an excellent next to new SBS ELR 4-3000 twin axle galvanised braked trailer. If you are looking for a vessel