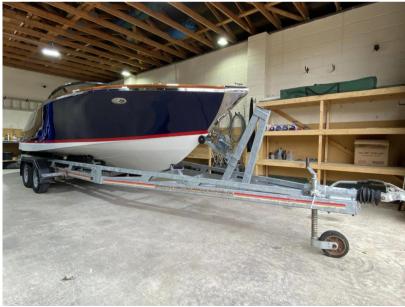

## Description

2006 Kral 700 Classic.This modern version of a retro classic Riva style sports cuddy is nothing short of immaculate. Absolutely stunningin every conceivable way having just been fully restored inside and out is in next to new condition. The standard ofthis renovation is as good as we have ever seen with over 20,000 recently spent. Her engine is a 5.0L MercruiserMPI 260hp V8 with only 102 hours which has also been fully serviced ready for her new owner. This vessel comeswith an excellent next to new SBS ELR 4-3000 twin axle galvanised braked trailer. If you are looking for a vessel

of this type in next to new condition for second hand money then you need to look no further...this is the one. Sensibly price to sell asking 69,950 VAT Paid. Lying Chertsey. Aksing price redcued from 69,950 to 59,950 August 2024. Additional Equipment

- Road Trailer