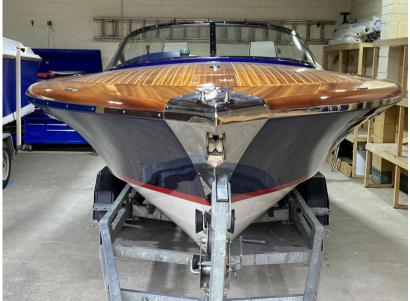

## Description

2006 Kral 700 Classic.This modern version of a retro classic Riva style sports cuddy is nothing short of immaculate. Absolutely stunningin every conceivable way having just been fully restored inside and out is in next to new condition. The standard ofthis renovation is as good as we have ever seen with over 20,000 recently spent. Her engine is a 5.0L MercruiserMPI 260hp V8 with only 102 hours which has also been fully serviced ready for her new owner. This vessel comeswith an excellent next to new SBS ELR 4-3000 twin axle galvanised braked trailer. If you are looking for a vessel

of this type in next to new condition for second hand money then you need to look no further...this is the one. Sensibly price to sell asking 69,950 VAT Paid. Lying Chertsey. Aksing price redcued from 69,950 to 59,950 August 2024. Additional Equipment