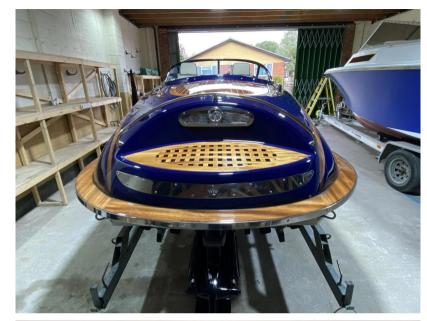

## Description

2006 Kral 700 Classic.This modern version of a retro classic Riva style sports cuddy is nothing short of immaculate. Absolutely stunningin every conceivable way having just been fully restored inside and out is in next to new condition. The standard ofthis renovation is as good as we have ever seen with over 20,000 recently spent. Her engine is a 5.0L MercruiserMPI 260hp V8 with only 102 hours which has also been fully serviced ready for her new owner. This vessel comeswith an excellent next to new SBS ELR 4-3000 twin axle galvanised braked trailer. If you are looking for a vessel