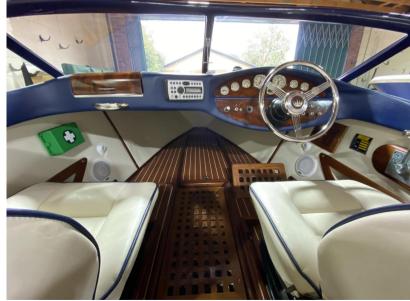

## Description

2006 Kral 700 Classic.This modern version of a retro classic Riva style sports cuddy is nothing short of immaculate. Absolutely stunningin every conceivable way having just been fully restored inside and out is in next to new condition. The standard ofthis renovation is as good as we have ever seen with over 20,000 recently spent. Her engine is a 5.0L MercruiserMPI 260hp V8 with only 102 hours which has also been fully serviced ready for her new owner. This vessel comeswith an excellent next to new SBS ELR 4-3000 twin axle galvanised braked trailer. If you are looking for a vessel

#### Electronics

- Depthsounder
- Radio
- CD Player
- Cockpit Speakers