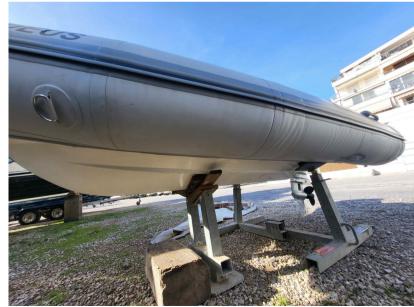

# Description

2015 BRIG Falcon f300:

Equipped with a Honda 4-stroke engine of 10 horsepower, very few engine hours, always maintained and stored and wintered under its integral tarpaulin,

Visible at star yachting in Golf Juan by appointment,

#### **General**

TYPE BRAND MODEL GUESTS CRUISING

Motorboat brig Falcon f300 4

### **Building/facilities**

HULL MATERIAL DECK MATERIAL POLYESTER POLYESTER