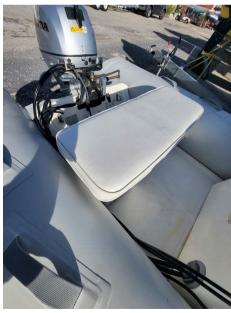

gine of 10 horsepower, very few engine hours, always maintained and stored and wintered under its integral tarpaulin,

Visible at star yachting in Golf Juan by appointment,

# **Specifications**

YEAR

2015

WIDTH

1.64

**ENGINE MANUFACTURER** 

Honda

LENGTH

3.00

**GUESTS CRUISING** 

4

**HORSE POWER** 

1 X 10 CV



#### **General**

TYPE BRAND MODEL GUESTS CRUISING

Motorboat brig Falcon f300 4

### **Building/facilities**

HULL MATERIAL DECK MATERIAL POLYESTER POLYESTER

#### **Engine room**

ENGINE NUMBER OF ENGINES HORSE POWER (CV) PROPULSION PROPELLERS

honda 1 x 10 aluminium Hors-Bord

FUEL

gasoline

### **Deck equipment description**

Cockpit cushions

## Safety equipment / miscellaneous

**BILGE PUMP** 

## **Boat equipment description**

Bilge Pump