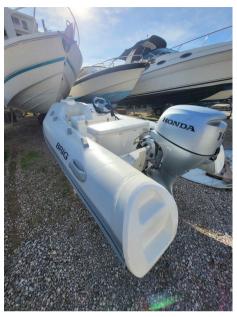

# Description

2015 BRIG Falcon f300:

Equipped with a Honda 4-stroke engine of 10 horsepower, very few engine hours, always maintained and stored and wintered under its integral tarpaulin,

Visible at star yachting in Golf Juan by appointment,

#### **Engine room**

ENGINE NUMBER OF ENGINES HORSE POWER (CV) PROPULSION PROPELLERS

honda 1 x 10 aluminium Hors-Bord

FUEL

gasoline