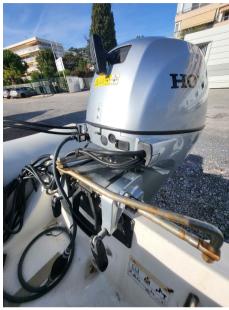

# Description

2015 BRIG Falcon f300:

Equipped with a Honda 4-stroke engine of 10 horsepower, very few engine hours, always maintained and stored and wintered under its integral tarpaulin,

Visible at star yachting in Golf Juan by appointment,

# **Specifications**

YEAR

2015

WIDTH

1.64

**ENGINE MANUFACTURER** 

Honda

LENGTH

#### **Engine room**

ENGINE NUMBER OF ENGINES HORSE POWER (CV) PROPULSION PROPELLERS

honda 1 x 10 aluminium Hors-Bord

FUEL

gasoline