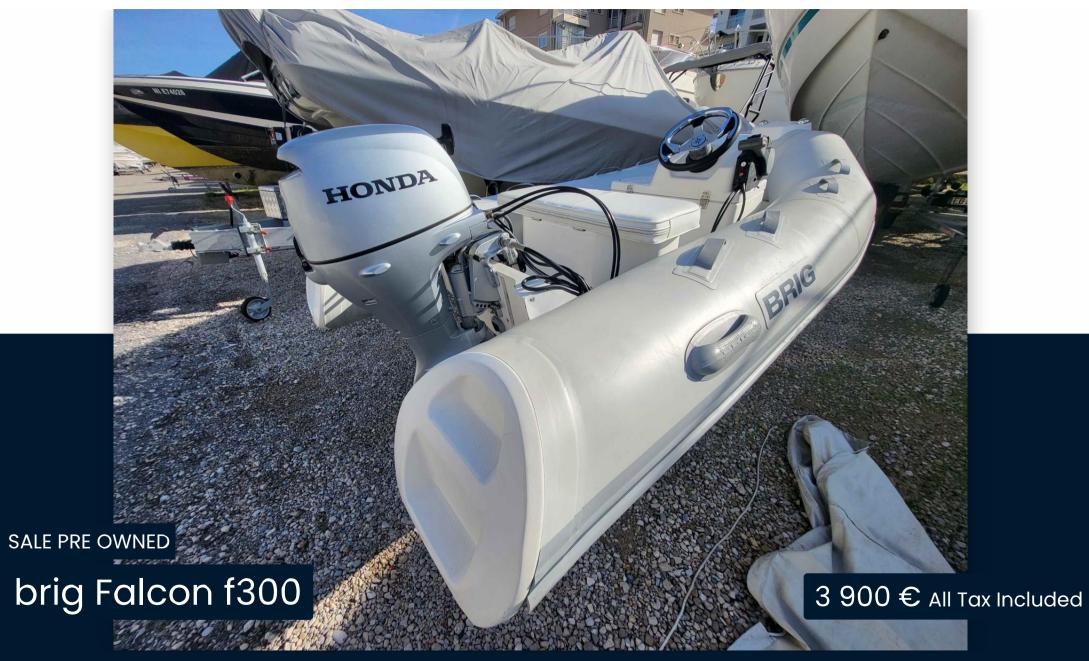

# Description

2015 BRIG Falcon f300:

Equipped with a Honda 4-stroke engine of 10 horsepower, very few engine hours, always maintained and stored and wintered under its integral tarpaulin,

Visible at star yachting in Golf Juan by appointment,

# **Specifications**

YEAR

2015

WIDTH

1.64

**ENGINE MANUFACTURER** 

Honda

LENGTH

3.00

**GUESTS CRUISING** 

4

**HORSE POWER** 

1 X 10 CV

#### **General**

TYPE BRAND MODEL GUESTS CRUISING

Motorboat brig Falcon f300 4

#### **Engine room**

ENGINE NUMBER OF ENGINES HORSE POWER (CV) PROPULSION PROPELLERS

honda 1 x 10 aluminium Hors-Bord

FUEL

gasoline