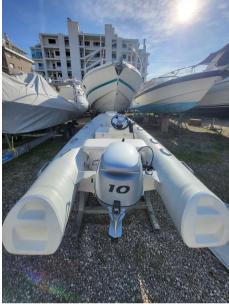

# Description

2015 BRIG Falcon f300:

Equipped with a Honda 4-stroke engine of 10 horsepower, very few engine hours, always maintained and stored and wintered under its integral tarpaulin,

Visible at star yachting in Golf Juan by appointment,

#### **Engine room**

ENGINE NUMBER OF ENGINES HORSE POWER (CV) PROPULSION PROPELLERS

honda 1 x 10 aluminium Hors-Bord

FUEL

gasoline