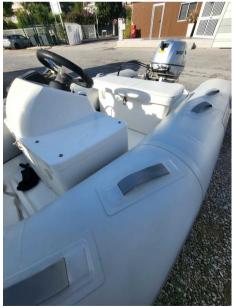

# Description

2015 BRIG Falcon f300:

Equipped with a Honda 4-stroke engine of 10 horsepower, very few engine hours, always maintained and stored and wintered under its integral tarpaulin,

Visible at star yachting in Golf Juan by appointment,

#### **General**

TYPE BRAND MODEL GUESTS CRUISING

Motorboat brig Falcon f300 4