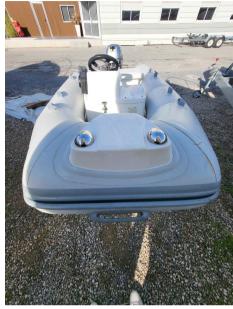

# Description

2015 BRIG Falcon f300:

Equipped with a Honda 4-stroke engine of 10 horsepower, very few engine hours, always maintained and stored and wintered under its integral tarpaulin,

Visible at star yachting in Golf Juan by appointment,

#### **General**

TYPE BRAND MODEL GUESTS CRUISING

Motorboat brig Falcon f300 4