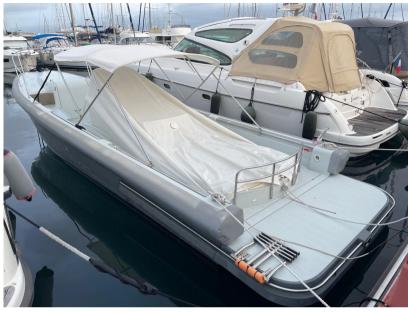

## **Deck equipment description**

Swimming platform

Swimming ladder

Cockpit shower

Cockpit table

Foredeck suncushion

Cockpit sun bed

Cockpit cushions

Bimini top

Winter cover