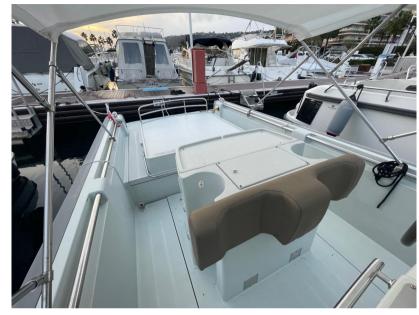

## **Deck equipment description**

Swimming platform

Swimming ladder

Cockpit shower

Cockpit table

Foredeck suncushion

Cockpit sun bed

Cockpit cushions