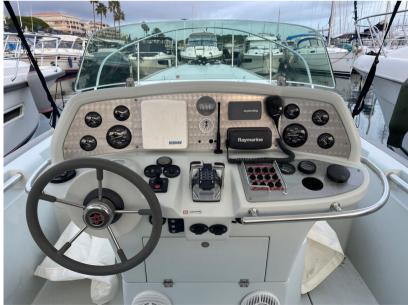

#### **Engine room**

ENGINE NUMBER OF ENGINES HORSE POWER (CV) ENGINE HOURS PROPELLERS

Mercruiser 2 x 220 280 Z-Drive

FUEL BOW THRUSTER

gasoline

| Electricity / air conditioning |                                       |                         |       |  |
|--------------------------------|---------------------------------------|-------------------------|-------|--|
| ENGINE BATTERY                 | BATTERY<br>CHARGER                    |                         |       |  |
| Electricity / air condition    | ning description                      |                         |       |  |
| Shore power Electrical system  | n 12 V Charger Alternator Service bat | teries Engine batteries |       |  |
| Navigation equipment           |                                       |                         |       |  |
| GPS                            | VHF                                   | NAVIGATION COMPASS      | SONAR |  |
| SPEEDOMETER                    | ANCHOR                                |                         |       |  |
| Navigation equipment           | description                           |                         |       |  |
| Log-speedometer                |                                       |                         |       |  |
| Compass                        |                                       |                         |       |  |
| GPS                            |                                       |                         |       |  |
| Chart                          |                                       |                         |       |  |
| Sounder                        |                                       |                         |       |  |
| Communication equipr           | ment description                      |                         |       |  |
| VHF                            |                                       |                         |       |  |
| Galley / Laundry / Enter       | tainment                              |                         |       |  |
| FRIDGE                         |                                       |                         |       |  |