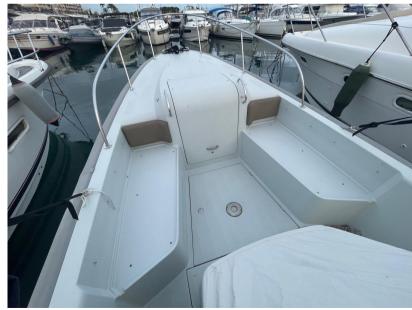

thanks to its two 220hp engines and its bow thruster.

Open to the rear, the cockpit favors comfort, particularly with its large sundeck.

A kitchen unit fits into the pilot seats; the front part is dedicated to the square equipped with a table

and the cabin housed in the trunk located under the deck.

The Expression 29 offers an exceptional stepped hull, proving very safe in any type of sea.

Possibility of berth.

Check it out!

## **Deck equipment description**

Swimming platform

Swimming ladder

Cockpit shower

Cockpit table

Foredeck suncushion

Cockpit sun bed

Cockpit cushions