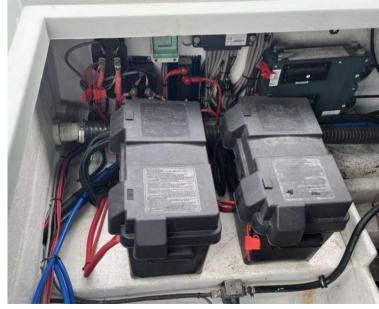

#### **Engine room**

ENGINE NUMBER OF ENGINES HORSE POWER (CV) ENGINE HOURS PROPELLERS

Mercruiser 2 x 220 280 Z-Drive

FUEL BOW THRUSTER

gasoline

| Electricity / air conditioning |                                       |                         |       |  |
|--------------------------------|---------------------------------------|-------------------------|-------|--|
| ENGINE BATTERY                 | BATTERY<br>CHARGER                    |                         |       |  |
| Electricity / air condition    | ning description                      |                         |       |  |
| Shore power Electrical system  | n 12 V Charger Alternator Service bat | teries Engine batteries |       |  |
| Navigation equipment           |                                       |                         |       |  |
| GPS                            | VHF                                   | NAVIGATION COMPASS      | SONAR |  |
| SPEEDOMETER                    | ANCHOR                                |                         |       |  |
| Navigation equipment           | description                           |                         |       |  |
| Log-speedometer                |                                       |                         |       |  |
| Compass                        |                                       |                         |       |  |
| GPS                            |                                       |                         |       |  |
| Chart                          |                                       |                         |       |  |
| Sounder                        |                                       |                         |       |  |
| Communication equipr           | ment description                      |                         |       |  |
| VHF                            |                                       |                         |       |  |
| Galley / Laundry / Enter       | tainment                              |                         |       |  |
| FRIDGE                         |                                       |                         |       |  |