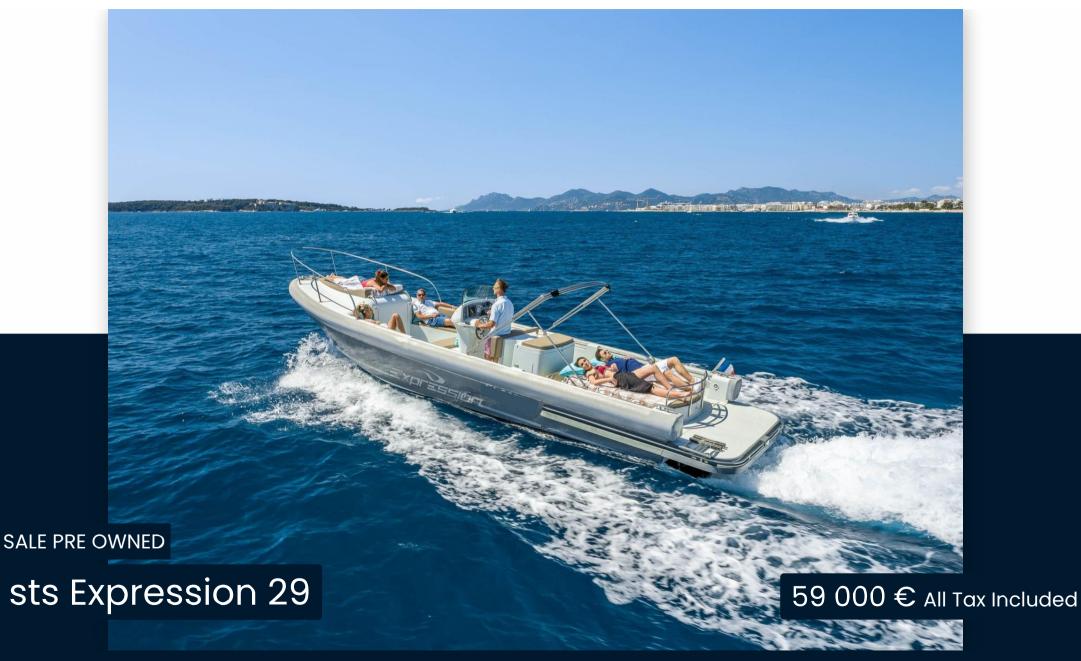

# Description

STS - EXPRESSION 29

French designed, the Expression 29 is a high-class and versatile open boat.

It combines modernity, comfort and ease of navigation.

Discover easy, safe navigation on this 2005 unit,

thanks to its two 220hp engines and its bow thruster.

Open to the rear, the cockpit favors comfort, particularly with its large sundeck.

A kitchen unit fits into the pilot seats; the front part is dedicated to the square equipped with a table

and the cabin housed in the trunk located under the deck.

The Expression 29 offers an exceptional stepped hull, proving very safe in any type of sea.

Possibility of berth.

Check it out!