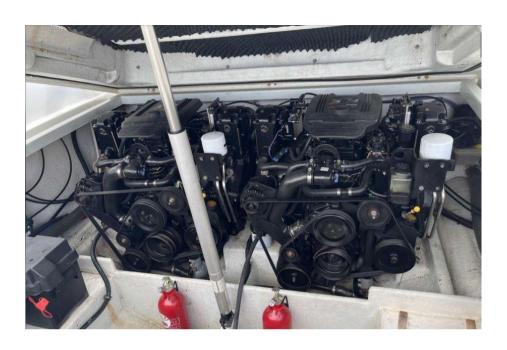

thanks to its two 220hp engines and its bow thruster.

Open to the rear, the cockpit favors comfort, particularly with its large sundeck.

A kitchen unit fits into the pilot seats; the front part is dedicated to the square equipped with a table

Mercruiser

HORSE POWER

2 X 220 CV

LENGTH

9.72

**GUESTS CRUISING** 

12

**BATHROOMS** 

#### **Engine room**

ENGINE NUMBER OF ENGINES HORSE POWER (CV) ENGINE HOURS PROPELLERS

Mercruiser 2 x 220 280 Z-Drive

FUEL BOW THRUSTER

gasoline

| Electricity / air conditioning |                                       |                         |       |  |
|--------------------------------|---------------------------------------|-------------------------|-------|--|
| ENGINE BATTERY                 | BATTERY<br>CHARGER                    |                         |       |  |
| Electricity / air condition    | ning description                      |                         |       |  |
| Shore power Electrical system  | n 12 V Charger Alternator Service bat | teries Engine batteries |       |  |
| Navigation equipment           |                                       |                         |       |  |
| GPS                            | VHF                                   | NAVIGATION COMPASS      | SONAR |  |
| SPEEDOMETER                    | ANCHOR                                |                         |       |  |
| Navigation equipment           | description                           |                         |       |  |
| Log-speedometer                |                                       |                         |       |  |
| Compass                        |                                       |                         |       |  |
| GPS                            |                                       |                         |       |  |
| Chart                          |                                       |                         |       |  |
| Sounder                        |                                       |                         |       |  |
| Communication equipr           | ment description                      |                         |       |  |
| VHF                            |                                       |                         |       |  |
| Galley / Laundry / Enter       | tainment                              |                         |       |  |
| FRIDGE                         |                                       |                         |       |  |