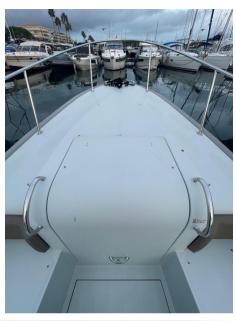

and the cabin housed in the trunk located under the deck.

The Expression 29 offers an exceptional stepped hull, proving very safe in any type of sea.

Possibility of berth.

Check it out!

## **Deck equipment description**

Swimming platform

Swimming ladder

Cockpit shower

Cockpit table

Foredeck suncushion

Cockpit sun bed

Cockpit cushions