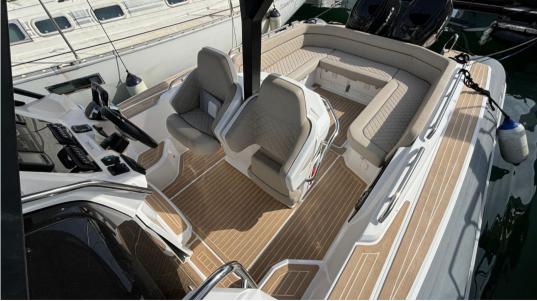

# Description

The Salpa Soleil 33 has all the makings of a perfect DAYBOAT: a functional swimming area, a remarkable sunbathing area, a convivial saloon with galley and an ergonomic helmstand.

The Salpa Soleil 33 is a beautiful RIB with attractive lines and well thought-out specifications, not to mention a serious build and finish.

The exterior spaces flow harmoniously around the helm station and the cabin, providing ideal relaxation areas such as the large, easily accessible bathing platform with its handy shower, the deck saloon, which can be converted into an XXL solarium or dinette for eight thanks to its electrically controlled telescopic table that extends directly from the floor, and the spacious solarium.