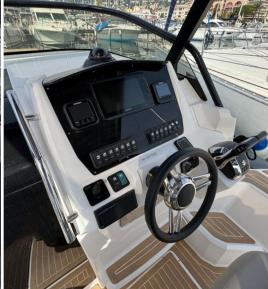

OWER** 

2 X 300 CV



| Ca | - | _ | Men |
|----|---|---|-----|
| GE |   | œ | ru  |

TYPE BRAND MODEL GUESTS CRUISING RIB Salpa 33 Soleil 8

CURRENT LOCATION

Golfe juan

### **Dimensions / Performance**

FRESH WATER CAPACITY (L) FUEL CAPACITY (L) CRUISING SPEED (ND) TOP SPEED (ND)
250 32 45

## **Building / facilities**

AMOUNT OF CABINS BERTHS
1 2

### **Building / facilities description**

Improved Audio/ video fusion system



#### **Engine room**

ENGINE SUZUKI NUMBER OF ENGINES HORSE POWER (CV)

2 x 300

ENGINE YEAR 2022

**ENGINE HOURS** 

32

FUEL

gasoline

### Electricity / air conditioning description

Bow trusther 5.7 Kw

### **Navigation equipment description**

GARMIN

Garmin screen 9"

Echosounder

#### **Galley description**

Exterior cockpit fridge

Grill Gaz