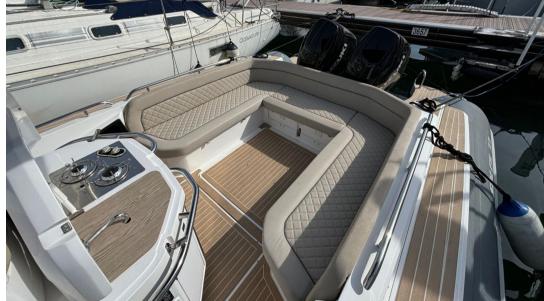

The exterior spaces flow harmoniously around the helm station and the cabin, providing ideal relaxation areas such as the large, easily accessible bathing platform with its handy shower, the deck saloon, which can be converted into an XXL solarium or dinette for eight thanks to its electrically controlled telescopic table that extends directly from the floor, and the spacious solarium.