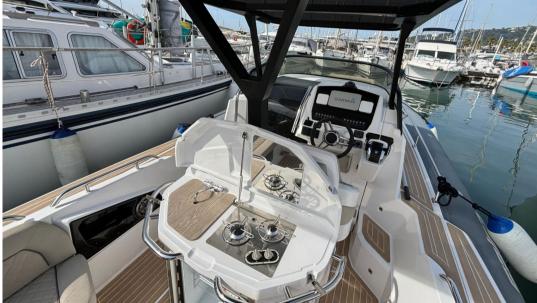

The exterior spaces flow harmoniously around the helm station and the cabin, providing ideal relaxation areas such as the large, easily accessible bathing platform with its handy shower, the deck saloon, which can be converted into an XXL solarium or dinette for eight thanks to its electrically controlled telescopic table that extends directly from the floor, and the spacious solarium.

#### **Galley description**

Exterior cockpit fridge

Grill Gaz