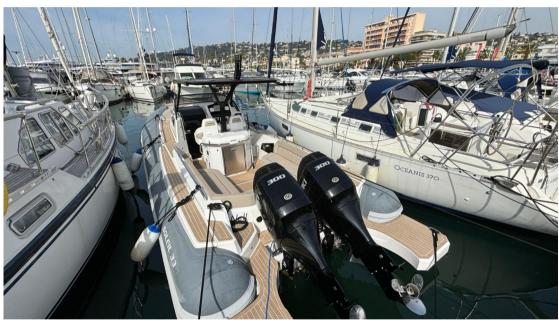

**HORSE POWER** 

2 X 300 CV

| Ca | - | _ | Men |
|----|---|---|-----|
| GE |   | œ | ru  |

TYPE BRAND MODEL GUESTS CRUISING RIB Salpa 33 Soleil 8

CURRENT LOCATION

Golfe juan

#### **Engine room**

ENGINE SUZUKI NUMBER OF ENGINES HORSE POWER (CV)

2 x 300

ENGINE YEAR 2022

**ENGINE HOURS** 

32

FUEL

gasoline