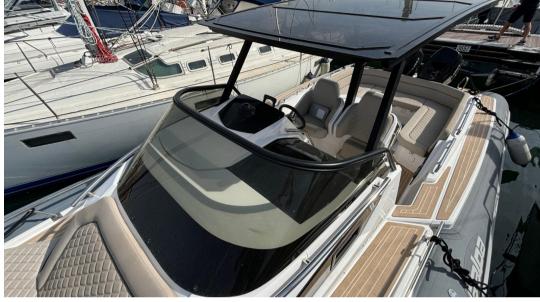

The exterior spaces flow harmoniously around the helm station and the cabin, providing ideal relaxation areas such as the large, easily accessible bathing platform with its handy shower, the deck saloon, which can be converted into an XXL solarium or dinette for eight thanks to its electrically controlled telescopic table that extends directly from the floor, and the spacious solarium.