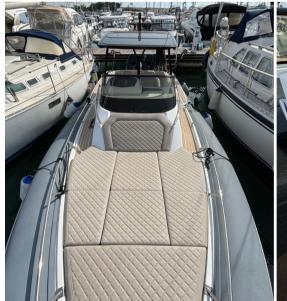

# Description

The Salpa Soleil 33 has all the makings of a perfect DAYBOAT: a functional swimming area, a remarkable sunbathing area, a convivial saloon with galley and an ergonomic helmstand.

The Salpa Soleil 33 is a beautiful RIB with attractive lines and well thought-out specifications, not to mention a serious build and finish.

The exterior spaces flow harmoniously around the helm station and the cabin, providing ideal relaxation areas such as the large, easily accessible bathing platform with its handy shower, the deck saloon, which can be converted into an XXL solarium or dinette for eight thanks to its electrically controlled telescopic table that extends directly from the floor, and the spacious solarium.