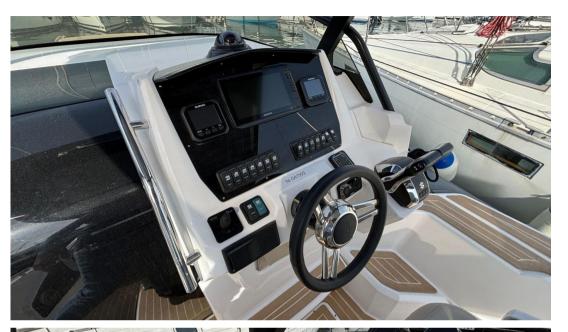

** 

2 X 300 CV



| Ca | - | _ | Men |
|----|---|---|-----|
| GE |   | œ | ru  |

TYPE BRAND MODEL GUESTS CRUISING RIB Salpa 33 Soleil 8

CURRENT LOCATION

Golfe juan

### **Dimensions / Performance**

FRESH WATER CAPACITY (L) FUEL CAPACITY (L) CRUISING SPEED (ND) TOP SPEED (ND)
250 32 45

## **Building / facilities**

AMOUNT OF CABINS BERTHS
1 2

### **Building / facilities description**

Improved Audio/ video fusion system



#### **Engine room**

ENGINE SUZUKI NUMBER OF ENGINES HORSE POWER (CV)

2 x 300

ENGINE YEAR 2022

**ENGINE HOURS** 

32

FUEL

gasoline

### Electricity / air conditioning description

Bow trusther 5.7 Kw

### **Navigation equipment description**

GARMIN

Garmin screen 9"

Echosounder

#### **Galley description**

Exterior cockpit fridge

Grill Gaz