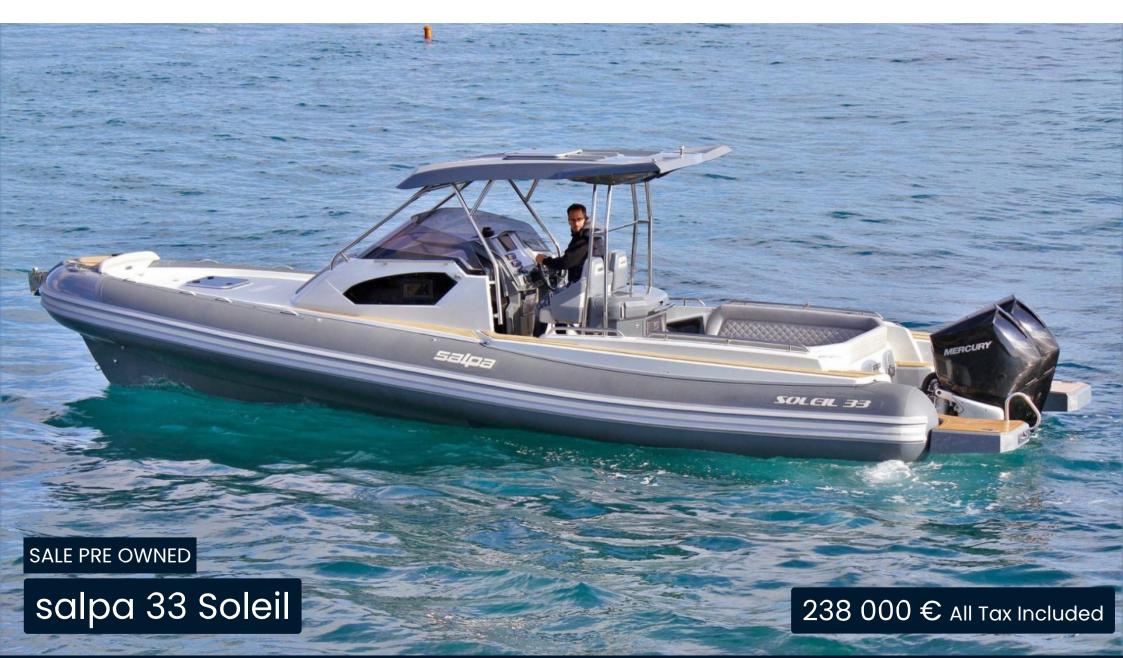

# Description

The Salpa Soleil 33 has all the makings of a perfect DAYBOAT: a functional swimming area, a remarkable sunbathing area, a convivial saloon with galley and an ergonomic helmstand.

The Salpa Soleil 33 is a beautiful RIB with attractive lines and well thought-out specifications, not to mention a serious build and finish.

The exterior spaces flow harmoniously around the helm station and the cabin, providing ideal relaxation areas such as the large, easily accessible bathing platform with its handy shower, the deck saloon, which can be converted into an XXL solarium or dinette for eight thanks to its electrically controlled telescopic table that extends directly from the floor, and the spacious solarium.

**HORSE POWER** 

2 X 300 CV

| Ca | - | _ | Men |
|----|---|---|-----|
| GE |   | œ | ru  |

TYPE BRAND MODEL GUESTS CRUISING RIB Salpa 33 Soleil 8

CURRENT LOCATION

Golfe juan