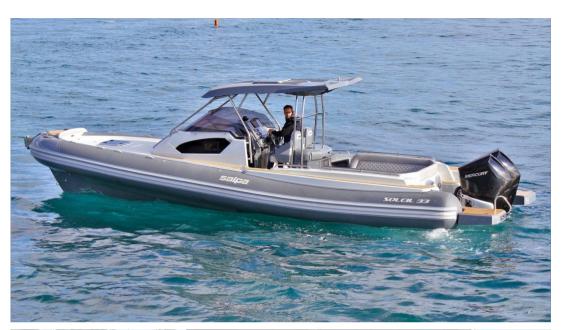

# Description

The Salpa Soleil 33 has all the makings of a perfect DAYBOAT: a functional swimming area, a remarkable sunbathing area, a convivial saloon with galley and an ergonomic helmstand.

The Salpa Soleil 33 is a beautiful RIB with attractive lines and well thought-out specifications, not to mention a serious build and finish.

The exterior spaces flow harmoniously around the helm station and the cabin, providing ideal relaxation areas such as the large, easily accessible bathing platform with its handy shower, the deck saloon, which can be converted into an XXL solarium or dinette for eight thanks to its electrically controlled telescopic table that extends directly from the floor, and the spacious solarium.