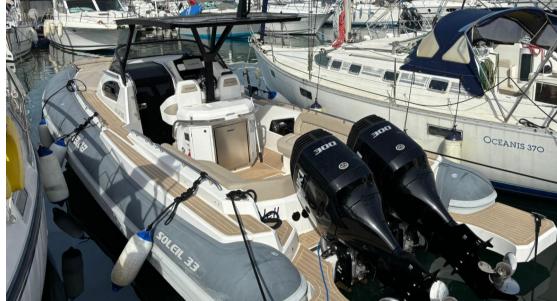

**HORSE POWER** 

2 X 300 CV

| Ca | - | _ | Men |
|----|---|---|-----|
| GE |   | œ | ru  |

TYPE BRAND MODEL GUESTS CRUISING RIB Salpa 33 Soleil 8

CURRENT LOCATION

Golfe juan

#### **Engine room**

ENGINE SUZUKI NUMBER OF ENGINES HORSE POWER (CV)

2 x 300

ENGINE YEAR 2022

**ENGINE HOURS** 

32

FUEL

gasoline