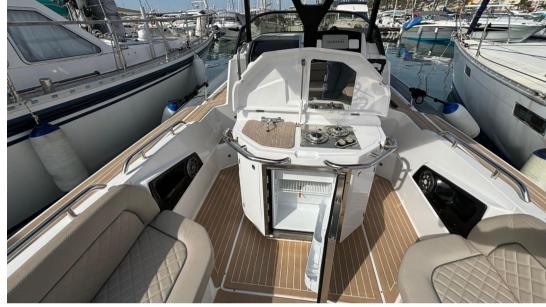

The exterior spaces flow harmoniously around the helm station and the cabin, providing ideal relaxation areas such as the large, easily accessible bathing platform with its handy shower, the deck saloon, which can be converted into an XXL solarium or dinette for eight thanks to its electrically controlled telescopic table that extends directly from the floor, and the spacious solarium.

#### **Galley description**

Exterior cockpit fridge

Grill Gaz