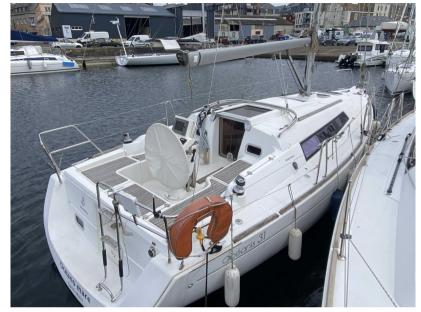

#### General

TYPE BRAND MODEL **GUESTS CRUISING** 

Oceanis 31 Sailboat 10 beneteau

## **Building / facilities**

HULL MATERIAL DECK MATERIAL AMOUNT OF CABINS **BERTHS POLYESTER** teak 6

BATHROOM(S)