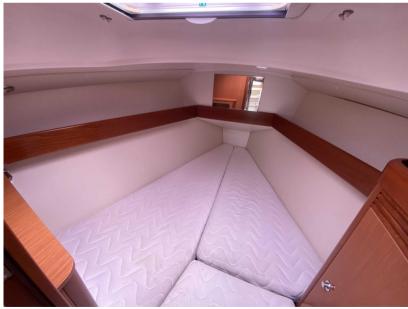

## **Building / facilities**

HULL MATERIAL DECK MATERIAL AMOUNT OF CABINS **BERTHS POLYESTER** teak 6

BATHROOM(S)

**CABINS** 

2

HORSE POWER

1 X 20 CV

WIDTH

3.39

BATHROOMS

1