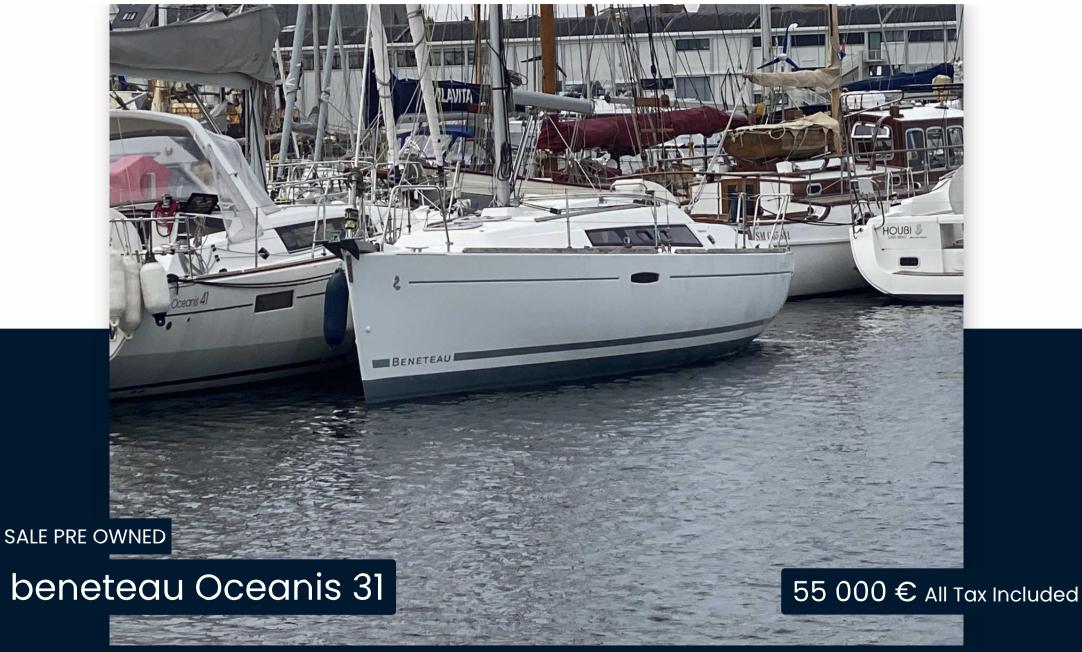

#### General

TYPE BRAND MODEL **GUESTS CRUISING** 

Oceanis 31 Sailboat 10 beneteau

# **Specifications**

YEAR 2009

**GUESTS CRUISING** 

10

**ENGINE HOURS** 

750

LENGTH

9.66

**CABINS** 

2

HORSE POWER

1 X 20 CV

WIDTH

3.39

BATHROOMS

1