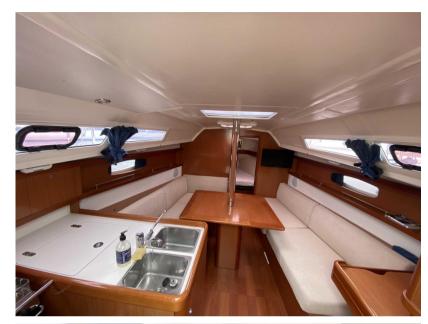

# **Building / facilities description**

Charts table Water Heaters Marine toilet

#### **Communication equipment description**

VHF fixe

| Galley/Laundry/Entertainment |               |    |  |  |  |  |
|------------------------------|---------------|----|--|--|--|--|
| OVEN                         | FRIDGE        | TV |  |  |  |  |
| Galley description           |               |    |  |  |  |  |
| Refrigerator                 |               |    |  |  |  |  |
| Icemaker                     |               |    |  |  |  |  |
| Hob                          |               |    |  |  |  |  |
| Oven                         |               |    |  |  |  |  |
| Entertainment desc           | cription      |    |  |  |  |  |
| TV                           |               |    |  |  |  |  |
| Deck equipment de            | scription     |    |  |  |  |  |
| Cockpit teak                 |               |    |  |  |  |  |
| Swimming ladder              |               |    |  |  |  |  |
| Cockpit shower               |               |    |  |  |  |  |
| Cockpit table                |               |    |  |  |  |  |
| Safety equipment/            | miscellaneous |    |  |  |  |  |
| BILGE PUMP                   |               |    |  |  |  |  |
| Safety equipment /           | miscellaneous |    |  |  |  |  |
| Tender plastimo              |               |    |  |  |  |  |