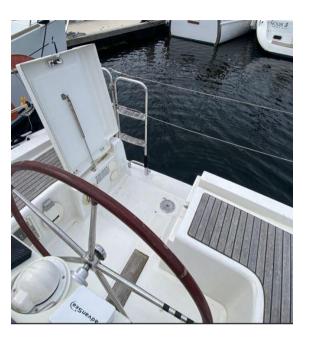

#### **Communication equipment description**

VHF fixe

| Galley/Laundry/Entertainment |               |    |  |  |  |  |
|------------------------------|---------------|----|--|--|--|--|
| OVEN                         | FRIDGE        | TV |  |  |  |  |
| Galley description           |               |    |  |  |  |  |
| Refrigerator                 |               |    |  |  |  |  |
| Icemaker                     |               |    |  |  |  |  |
| Hob                          |               |    |  |  |  |  |
| Oven                         |               |    |  |  |  |  |
| Entertainment desc           | cription      |    |  |  |  |  |
| TV                           |               |    |  |  |  |  |
| Deck equipment de            | scription     |    |  |  |  |  |
| Cockpit teak                 |               |    |  |  |  |  |
| Swimming ladder              |               |    |  |  |  |  |
| Cockpit shower               |               |    |  |  |  |  |
| Cockpit table                |               |    |  |  |  |  |
| Safety equipment/            | miscellaneous |    |  |  |  |  |
| BILGE PUMP                   |               |    |  |  |  |  |
| Safety equipment /           | miscellaneous |    |  |  |  |  |
| Tender plastimo              |               |    |  |  |  |  |

| Fittings description        |           |  |  |  |
|-----------------------------|-----------|--|--|--|
| Returning to the cockpit he | alyard    |  |  |  |
| Backstay                    |           |  |  |  |
| Winch Harken x3             |           |  |  |  |
| Winch handle                |           |  |  |  |
| Steering wheel              |           |  |  |  |
| Boat equipment desc         | cription  |  |  |  |
| Anchor + compteur de ch     | aine      |  |  |  |
| Electric Windlass           |           |  |  |  |
| Bilge Pump                  |           |  |  |  |
| Sails                       |           |  |  |  |
| GENOA SAIL                  | MAIN SAII |  |  |  |
| Sail equipment descr        | ription   |  |  |  |
| Furling genoa               |           |  |  |  |
| Genoa                       |           |  |  |  |
| UV protection               |           |  |  |  |
| Mainsail                    |           |  |  |  |
| Mainsail semi-lattée        |           |  |  |  |
| Lazy bag                    |           |  |  |  |
| Lazy jack                   |           |  |  |  |