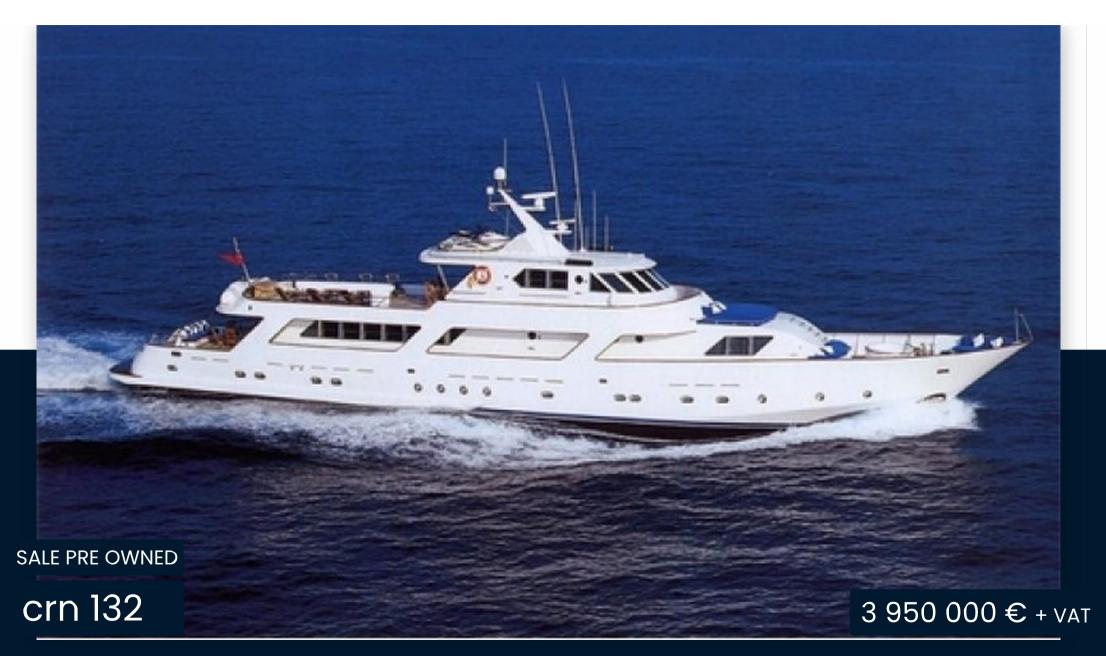

# Description

Very successful charter boat with a special commercially authorisation for 49 guests. She is very well maintained by a serious crew and she had a big refit in 2000.

#### General

TYPE BRAND MODEL motorboat crn 132