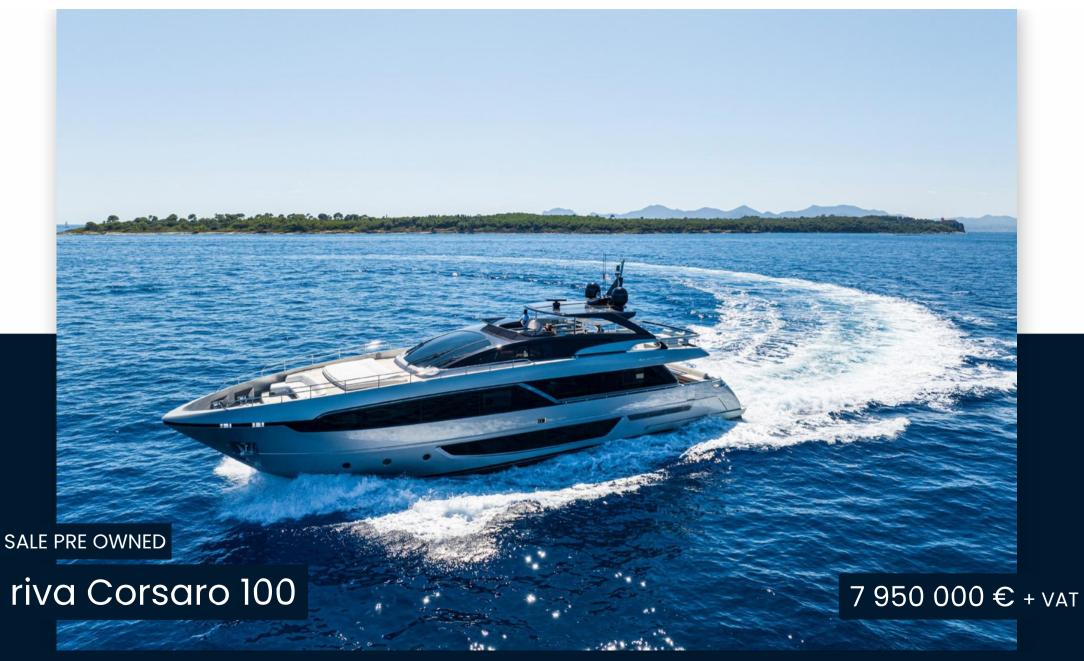

## Description

M/Y NO STRESS is the most recently built Riva Corsaro 100' on offer today. Built and delivered to her present owner in July 2019 to the highest Riva specification, NO STRESS includes full upgrades and optional extras list packages including both fins and gyroscopic stabilizers as well as a full MTU engine warranty until July 2024. Privately owned since new, M/Y NO STRESS is hull 15 of the Award Winning Riva Corsaro model presented in a cool, fresh, chic contemporary interior and exterior design package. Collaborations with Minotti and Paola Lenti add a homely touch to the perfectly finished yacht with a fully customized and designed galley completing the yacht's subtle but impressive modifications. 5 cabins including the owner's suite on the main deck accommodates up to 10 guests in total comfort and style. Finished in Riva's stunning Regal Silver metallic paint, this Riva Corsaro 100' is in immaculate and exceptional condition and has been perfectly maintained by her crew.