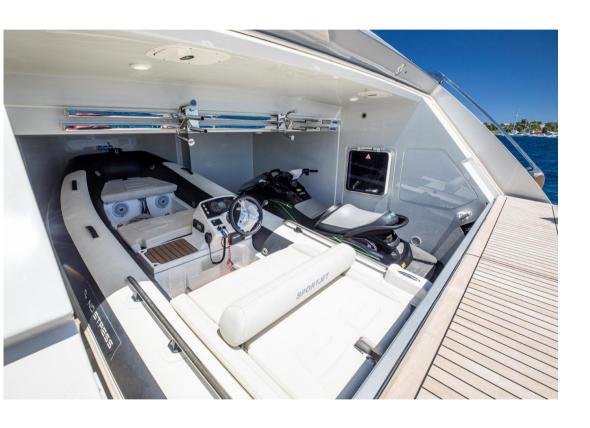

## Description

M/Y NO STRESS is the most recently built Riva Corsaro 100' on offer today. Built and delivered to her present owner in July 2019 to the highest Riva specification, NO STRESS includes full upgrades and optional extras list packages including both fins and gyroscopic stabilizers as well as a full MTU engine warranty until July 2024. Privately owned since new, M/Y NO STRESS is hull 15 of the Award Winning Riva Corsaro model presented in a cool, fresh, chic contemporary interior and exterior design package. Collaborations with Minotti and Paola Lenti add a homely touch to the perfectly finished yacht with a fully customized and designed galley completing the yacht's subtle but impressive modifications. 5 cabins including the owner's suite on the main deck accommodates up to 10 guests in total comfort and style. Finished in Riva's stunning Regal Silver metallic paint, this Riva Corsaro 100' is in immaculate and exceptional condition and has been perfectly maintained by her crew.