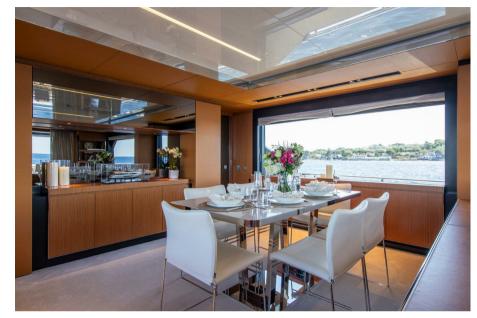

## Description

M/Y NO STRESS is the most recently built Riva Corsaro 100' on offer today. Built and delivered to her present owner in July 2019 to the highest Riva specification, NO STRESS includes full upgrades and optional extras list packages including both fins and gyroscopic stabilizers as well as a full MTU engine warranty until July 2024. Privately owned since new, M/Y NO STRESS is hull 15 of the Award Winning Riva Corsaro model presented in a cool, fresh, chic contemporary interior and exterior design package. Collaborations with Minotti and Paola Lenti add a homely touch to the perfectly finished yacht with a fully customized and designed galley completing the yacht's subtle but impressive modifications. 5 cabins including the owner's suite on the main deck accommodates up to 10 guests in total comfort and style. Finished in Riva's stunning Regal Silver metallic paint, this Riva Corsaro 100' is in immaculate and exceptional condition and has been perfectly maintained by her crew.