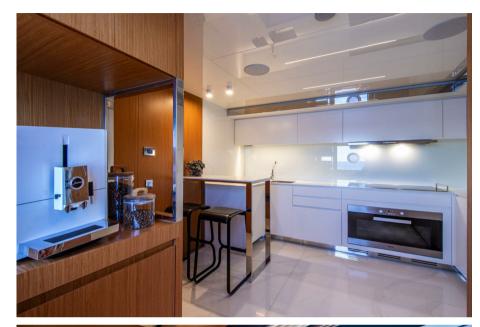

## Description

M/Y NO STRESS is the most recently built Riva Corsaro 100' on offer today. Built and delivered to her present owner in July 2019 to the highest Riva specification, NO STRESS includes full upgrades and optional extras list packages including both fins and gyroscopic stabilizers as well as a full MTU engine warranty until July 2024. Privately owned since new, M/Y NO STRESS is hull 15 of the Award Winning Riva Corsaro model presented in a cool, fresh, chic contemporary interior and exterior design package. Collaborations with Minotti and Paola Lenti add a homely touch to the perfectly finished yacht with a fully customized and designed galley completing the yacht's subtle but impressive modifications. 5 cabins including the owner's suite on the main deck accommodates up to 10 guests in total comfort and style. Finished in Riva's stunning Regal Silver metallic paint, this Riva Corsaro 100' is in immaculate and exceptional condition and has been perfectly maintained by her crew.