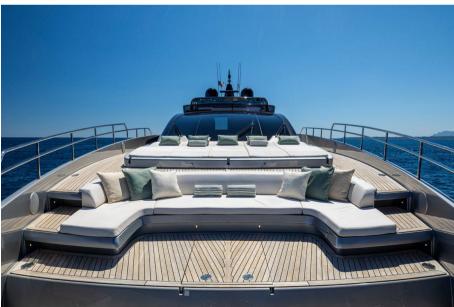

## Description

M/Y NO STRESS is the most recently built Riva Corsaro 100' on offer today. Built and delivered to her present owner in July 2019 to the highest Riva specification, NO STRESS includes full upgrades and optional extras list packages including both fins and gyroscopic stabilizers as well as a full MTU engine warranty until July 2024. Privately owned since new, M/Y NO STRESS is hull 15 of the Award Winning Riva Corsaro model presented in a cool, fresh, chic contemporary interior and exterior design package. Collaborations with Minotti and Paola Lenti add a homely touch to the perfectly finished yacht with a fully customized and designed galley completing the yacht's subtle but impressive modifications. 5 cabins including the owner's suite on the main deck accommodates up to 10 guests in total comfort and style. Finished in Riva's stunning Regal Silver metallic paint, this Riva Corsaro 100' is in immaculate and exceptional condition and has been perfectly maintained by her crew.