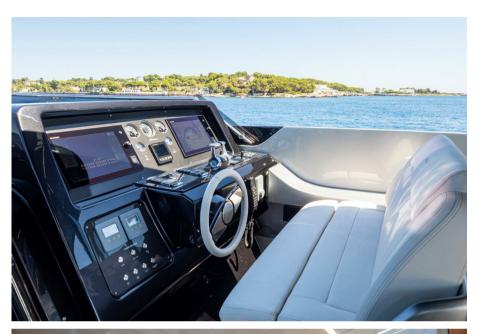

## Description

M/Y NO STRESS is the most recently built Riva Corsaro 100' on offer today. Built and delivered to her present owner in July 2019 to the highest Riva specification, NO STRESS includes full upgrades and optional extras list packages including both fins and gyroscopic stabilizers as well as a full MTU engine warranty until July 2024. Privately owned since new, M/Y NO STRESS is hull 15 of the Award Winning Riva Corsaro model presented in a cool, fresh, chic contemporary interior and exterior design package. Collaborations with Minotti and Paola Lenti add a homely touch to the perfectly finished yacht with a fully customized and designed galley completing the yacht's subtle but impressive modifications. 5 cabins including the owner's suite on the main deck accommodates up to 10 guests in total comfort and style. Finished in Riva's stunning Regal Silver metallic paint, this Riva Corsaro 100' is in immaculate and exceptional condition and has been perfectly maintained by her crew.