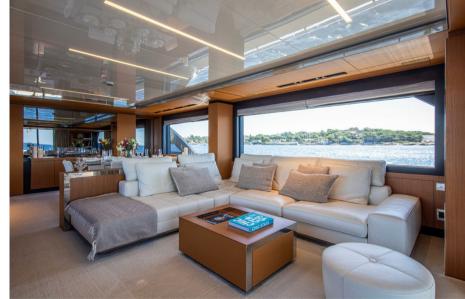

## Description

M/Y NO STRESS is the most recently built Riva Corsaro 100' on offer today. Built and delivered to her present owner in July 2019 to the highest Riva specification, NO STRESS includes full upgrades and optional extras list packages including both fins and gyroscopic stabilizers as well as a full MTU engine warranty until July 2024. Privately owned since new, M/Y NO STRESS is hull 15 of the Award Winning Riva Corsaro model presented in a cool, fresh, chic contemporary interior and exterior design package. Collaborations with Minotti and Paola Lenti add a homely touch to the perfectly finished yacht with a fully customized and designed galley completing the yacht's subtle but impressive modifications. 5 cabins including the owner's suite on the main deck accommodates up to 10 guests in total comfort and style. Finished in Riva's stunning Regal Silver metallic paint, this Riva Corsaro 100' is in immaculate and exceptional condition and has been perfectly maintained by her crew.