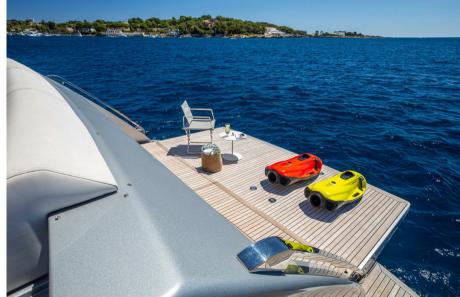

## Description

M/Y NO STRESS is the most recently built Riva Corsaro 100' on offer today. Built and delivered to her present owner in July 2019 to the highest Riva specification, NO STRESS includes full upgrades and optional extras list packages including both fins and gyroscopic stabilizers as well as a full MTU engine warranty until July 2024. Privately owned since new, M/Y NO STRESS is hull 15 of the Award Winning Riva Corsaro model presented in a cool, fresh, chic contemporary interior and exterior design package. Collaborations with Minotti and Paola Lenti add a homely touch to the perfectly finished yacht with a fully customized and designed galley completing the yacht's subtle but impressive modifications. 5 cabins including the owner's suite on the main deck accommodates up to 10 guests in total comfort and style. Finished in Riva's stunning Regal Silver metallic paint, this Riva Corsaro 100' is in immaculate and exceptional condition and has been perfectly maintained by her crew.