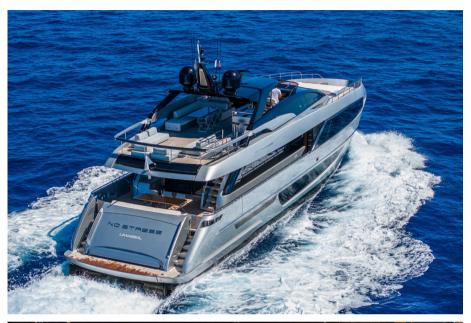

## Description

M/Y NO STRESS is the most recently built Riva Corsaro 100' on offer today. Built and delivered to her present owner in July 2019 to the highest Riva specification, NO STRESS includes full upgrades and optional extras list packages including both fins and gyroscopic stabilizers as well as a full MTU engine warranty until July 2024. Privately owned since new, M/Y NO STRESS is hull 15 of the Award Winning Riva Corsaro model presented in a cool, fresh, chic contemporary interior and exterior design package. Collaborations with Minotti and Paola Lenti add a homely touch to the perfectly finished yacht with a fully customized and designed galley completing the yacht's subtle but impressive modifications. 5 cabins including the owner's suite on the main deck accommodates up to 10 guests in total comfort and style. Finished in Riva's stunning Regal Silver metallic paint, this Riva Corsaro 100' is in immaculate and exceptional condition and has been perfectly maintained by her crew.