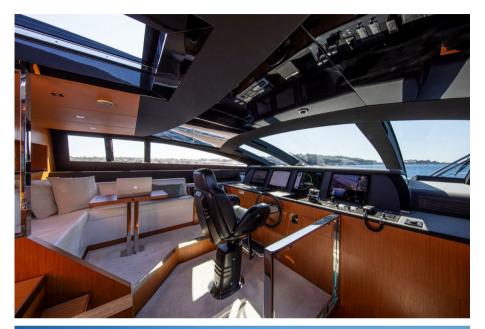

## Description

M/Y NO STRESS is the most recently built Riva Corsaro 100' on offer today. Built and delivered to her present owner in July 2019 to the highest Riva specification, NO STRESS includes full upgrades and optional extras list packages including both fins and gyroscopic stabilizers as well as a full MTU engine warranty until July 2024. Privately owned since new, M/Y NO STRESS is hull 15 of the Award Winning Riva Corsaro model presented in a cool, fresh, chic contemporary interior and exterior design package. Collaborations with Minotti and Paola Lenti add a homely touch to the perfectly finished yacht with a fully customized and designed galley completing the yacht's subtle but impressive modifications. 5 cabins including the owner's suite on the main deck accommodates up to 10 guests in total comfort and style. Finished in Riva's stunning Regal Silver metallic paint, this Riva Corsaro 100' is in immaculate and exceptional condition and has been perfectly maintained by her crew.