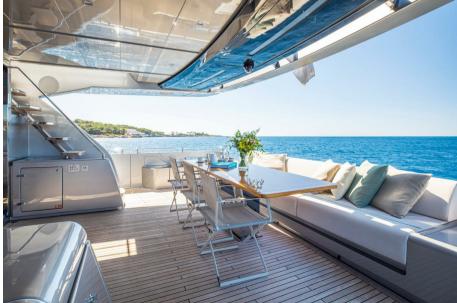

## Description

M/Y NO STRESS is the most recently built Riva Corsaro 100' on offer today. Built and delivered to her present owner in July 2019 to the highest Riva specification, NO STRESS includes full upgrades and optional extras list packages including both fins and gyroscopic stabilizers as well as a full MTU engine warranty until July 2024. Privately owned since new, M/Y NO STRESS is hull 15 of the Award Winning Riva Corsaro model presented in a cool, fresh, chic contemporary interior and exterior design package. Collaborations with Minotti and Paola Lenti add a homely touch to the perfectly finished yacht with a fully customized and designed galley completing the yacht's subtle but impressive modifications. 5 cabins including the owner's suite on the main deck accommodates up to 10 guests in total comfort and style. Finished in Riva's stunning Regal Silver metallic paint, this Riva Corsaro 100' is in immaculate and exceptional condition and has been perfectly maintained by her crew.