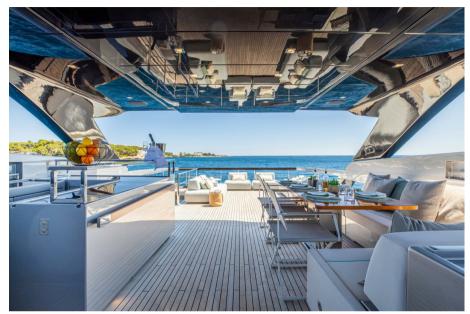

## Description

M/Y NO STRESS is the most recently built Riva Corsaro 100' on offer today. Built and delivered to her present owner in July 2019 to the highest Riva specification, NO STRESS includes full upgrades and optional extras list packages including both fins and gyroscopic stabilizers as well as a full MTU engine warranty until July 2024. Privately owned since new, M/Y NO STRESS is hull 15 of the Award Winning Riva Corsaro model presented in a cool, fresh, chic contemporary interior and exterior design package. Collaborations with Minotti and Paola Lenti add a homely touch to the perfectly finished yacht with a fully customized and designed galley completing the yacht's subtle but impressive modifications. 5 cabins including the owner's suite on the main deck accommodates up to 10 guests in total comfort and style. Finished in Riva's stunning Regal Silver metallic paint, this Riva Corsaro 100' is in immaculate and exceptional condition and has been perfectly maintained by her crew.