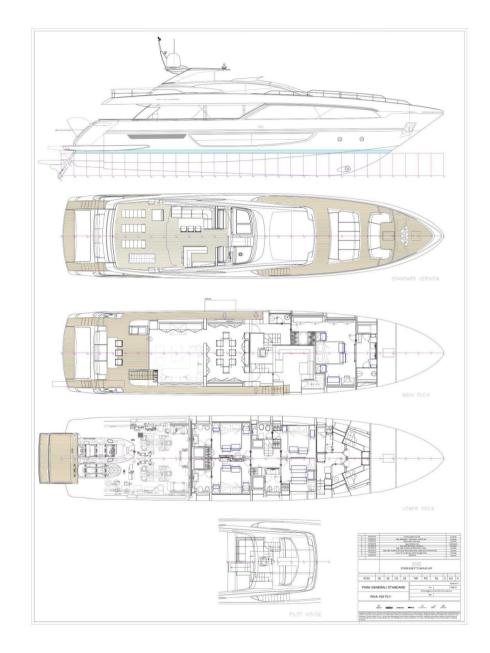

## **Specifications**

| YEAR               | LENGTH      |
|--------------------|-------------|
| 2019               | 29.90       |
| WIDTH              | DRAFT       |
| 0.00               | 2.26        |
| FUEL TANK CAPACITY | CABINS      |
| 9000               | 5           |
| ENGINE HOURS       | HORSE POWER |
| 1                  | 0 X 2638 CV |

| Ge | n | _        | ra |  |
|----|---|----------|----|--|
| 96 |   | <b>E</b> |    |  |

TYPE BRAND MODEL

motorboat riva Corsaro 100

**Dimensions / Performance** 

FUEL CAPACITY (L) CRUISING SPEED (ND) TOP SPEED (ND)

9000 23 26

**Building / facilities** 

HULL MATERIAL DECK MATERIAL AMOUNT OF CABINS

GRP teak 5

**Engine room** 

NUMBER OF ENGINES HORSE POWER (CV) ENGINE HOURS FUEL

0 x 2638 1 Diesel

Galley/Laundry/Entertainment