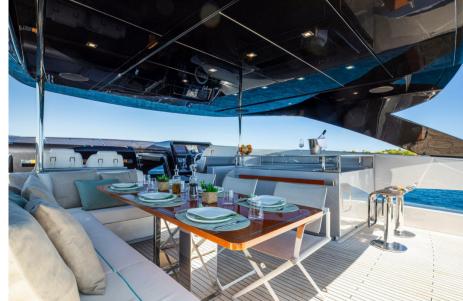

## Description

M/Y NO STRESS is the most recently built Riva Corsaro 100' on offer today. Built and delivered to her present owner in July 2019 to the highest Riva specification, NO STRESS includes full upgrades and optional extras list packages including both fins and gyroscopic stabilizers as well as a full MTU engine warranty until July 2024. Privately owned since new, M/Y NO STRESS is hull 15 of the Award Winning Riva Corsaro model presented in a cool, fresh, chic contemporary interior and exterior design package. Collaborations with Minotti and Paola Lenti add a homely touch to the perfectly finished yacht with a fully customized and designed galley completing the yacht's subtle but impressive modifications. 5 cabins including the owner's suite on the main deck accommodates up to 10 guests in total comfort and style. Finished in Riva's stunning Regal Silver metallic paint, this Riva Corsaro 100' is in immaculate and exceptional condition and has been perfectly maintained by her crew.