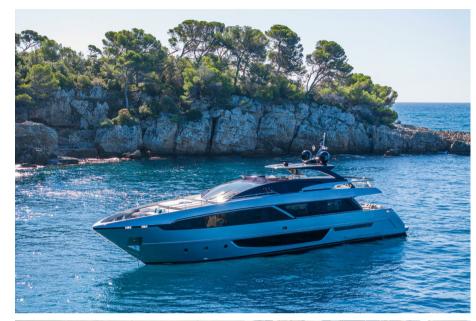

## Description

M/Y NO STRESS is the most recently built Riva Corsaro 100' on offer today. Built and delivered to her present owner in July 2019 to the highest Riva specification, NO STRESS includes full upgrades and optional extras list packages including both fins and gyroscopic stabilizers as well as a full MTU engine warranty until July 2024. Privately owned since new, M/Y NO STRESS is hull 15 of the Award Winning Riva Corsaro model presented in a cool, fresh, chic contemporary interior and exterior design package. Collaborations with Minotti and Paola Lenti add a homely touch to the perfectly finished yacht with a fully customized and designed galley completing the yacht's subtle but impressive modifications. 5 cabins including the owner's suite on the main deck accommodates up to 10 guests in total comfort and style. Finished in Riva's stunning Regal Silver metallic paint, this Riva Corsaro 100' is in immaculate and exceptional condition and has been perfectly maintained by her crew.