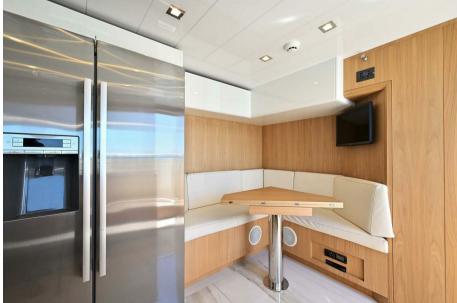

# Description

Ferretti Yachts 960, used yachts for sale, unique on the market! This Ferretti 960 is the result of collaboration with Studio Zuccon International Project and AYTD, it advances the brand's design philosophy. With an overall length of 29.20 meters and belonging to the CE design category, the flagship offers impressive habitability and comfort. Featuring a groundbreaking layout, it places the master cabin forward on the main deck and four equally sized guest cabins on the lower deck. The galley, signed by Ernestomeda, and crew quarters with three cabins ensure practical functionality. The exterior showcases a trend-setting glazing design, enhancing brightness and a sporty look, with extended outdoor areas and a spacious flybridge dedicated to relaxation. FY960 hull 21, has had a single owner and has been used exclusively for private purposes. It is fully equipped with an extensive list of premium options. With meticulous care and maintenance, this yacht is in impeccable condition, ready to offer you an unforgettable journey.

## Galley/Laundry/Entertainment

TV