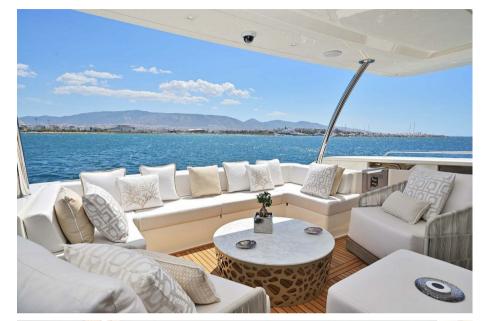

# Description

Ferretti Yachts 960, used yachts for sale, unique on the market! This Ferretti 960 is the result of collaboration with Studio Zuccon International Project and AYTD, it advances the brand's design philosophy. With an overall length of 29.20 meters and belonging to the CE design category, the flagship offers impressive habitability and comfort. Featuring a groundbreaking layout, it places the master cabin forward on the main deck and four equally sized guest cabins on the lower deck. The galley, signed by Ernestomeda, and crew quarters with three cabins ensure practical functionality. The exterior showcases a trend-setting glazing design, enhancing brightness and a sporty look, with extended outdoor areas and a spacious flybridge dedicated to relaxation. FY960 hull 21, has had a single owner and has been used exclusively for private purposes. It is fully equipped with an extensive list of premium options. With meticulous care and maintenance, this yacht is in impeccable condition, ready to offer you an unforgettable journey.