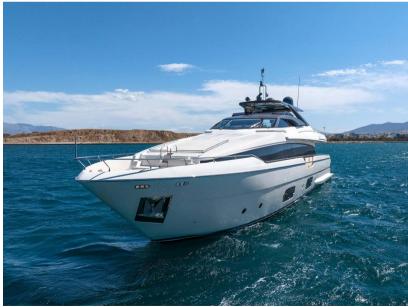

# Description

Ferretti Yachts 960, used yachts for sale, unique on the market! This Ferretti 960 is the result of collaboration with Studio Zuccon International Project and AYTD, it advances the brand's design philosophy. With an overall length of 29.20 meters and belonging to the CE design category, the flagship offers impressive habitability and comfort. Featuring a groundbreaking layout, it places the master cabin forward on the main deck and four equally sized guest cabins on the lower deck. The galley, signed by Ernestomeda, and crew quarters with three cabins ensure practical functionality. The exterior showcases a trend-setting glazing design, enhancing brightness and a sporty look, with extended outdoor areas and a spacious flybridge dedicated to relaxation. FY960 hull 21, has had a single owner and has been used exclusively for private purposes. It is fully equipped with an extensive list of premium options. With meticulous care and maintenance, this yacht is in impeccable condition, ready to offer you an unforgettable journey.