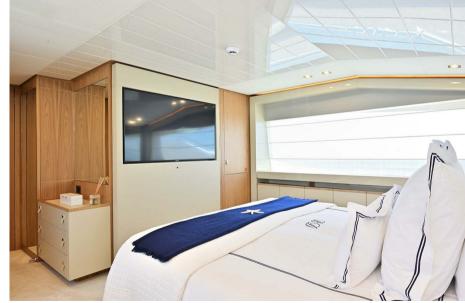

# Description

Ferretti Yachts 960, used yachts for sale, unique on the market! This Ferretti 960 is the result of collaboration with Studio Zuccon International Project and AYTD, it advances the brand's design philosophy. With an overall length of 29.20 meters and belonging to the CE design category, the flagship offers impressive habitability and comfort. Featuring a groundbreaking layout, it places the master cabin forward on the main deck and four equally sized guest cabins on the lower deck. The galley, signed by Ernestomeda, and crew quarters with three cabins ensure practical functionality. The exterior showcases a trend-setting glazing design, enhancing brightness and a sporty look, with extended outdoor areas and a spacious flybridge dedicated to relaxation. FY960 hull 21, has had a single owner and has been used exclusively for private purposes. It is fully equipped with an extensive list of premium options. With meticulous care and maintenance, this yacht is in impeccable condition, ready to offer you an unforgettable journey.