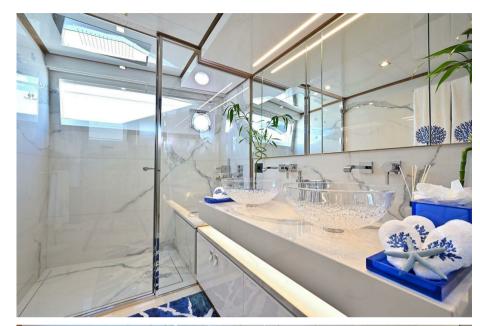

# Description

Ferretti Yachts 960, used yachts for sale, unique on the market! This Ferretti 960 is the result of collaboration with Studio Zuccon International Project and AYTD, it advances the brand's design philosophy. With an overall length of 29.20 meters and belonging to the CE design category, the flagship offers impressive habitability and comfort. Featuring a groundbreaking layout, it places the master cabin forward on the main deck and four equally sized guest cabins on the lower deck. The galley, signed by Ernestomeda, and crew quarters with three cabins ensure practical functionality. The exterior showcases a trend-setting glazing design, enhancing brightness and a sporty look, with extended outdoor areas and a spacious flybridge dedicated to relaxation. FY960 hull 21, has had a single owner and has been used exclusively for private purposes. It is fully equipped with an extensive list of premium options. With meticulous care and maintenance, this yacht is in impeccable condition, ready to offer you an unforgettable journey.