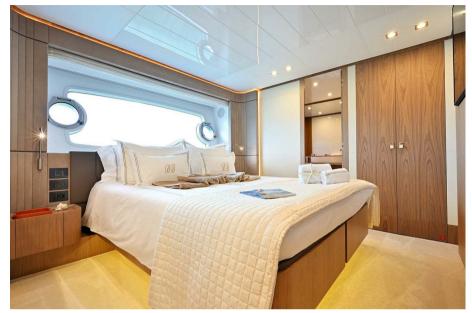

# Description

Ferretti Yachts 960, used yachts for sale, unique on the market! This Ferretti 960 is the result of collaboration with Studio Zuccon International Project and AYTD, it advances the brand's design philosophy. With an overall length of 29.20 meters and belonging to the CE design category, the flagship offers impressive habitability and comfort. Featuring a groundbreaking layout, it places the master cabin forward on the main deck and four equally sized guest cabins on the lower deck. The galley, signed by Ernestomeda, and crew quarters with three cabins ensure practical functionality. The exterior showcases a trend-setting glazing design, enhancing brightness and a sporty look, with extended outdoor areas and a spacious flybridge dedicated to relaxation. FY960 hull 21, has had a single owner and has been used exclusively for private purposes. It is fully equipped with an extensive list of premium options. With meticulous care and maintenance, this yacht is in impeccable condition, ready to offer you an unforgettable journey.