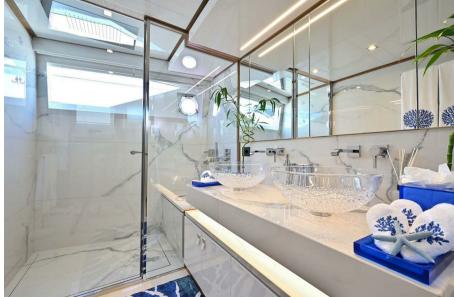

# Description

Ferretti Yachts 960, used yachts for sale, unique on the market! This Ferretti 960 is the result of collaboration with Studio Zuccon International Project and AYTD, it advances the brand's design philosophy. With an overall length of 29.20 meters and belonging to the CE design category, the flagship offers impressive habitability and comfort. Featuring a groundbreaking layout, it places the master cabin forward on the main deck and four equally sized guest cabins on the lower deck. The galley, signed by Ernestomeda, and crew quarters with three cabins ensure practical functionality. The exterior showcases a trend-setting glazing design, enhancing brightness and a sporty look, with extended outdoor areas and a spacious flybridge dedicated to relaxation. FY960 hull 21, has had a single owner and has been used exclusively for private purposes. It is fully equipped with an extensive list of premium options. With meticulous care and maintenance, this yacht is in impeccable condition, ready to offer you an unforgettable journey.