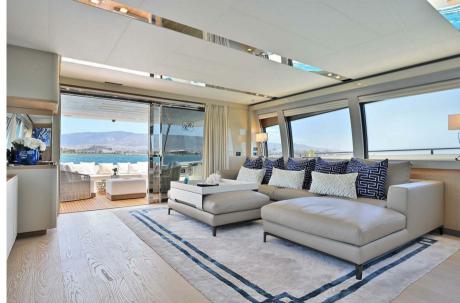

# Description

Ferretti Yachts 960, used yachts for sale, unique on the market! This Ferretti 960 is the result of collaboration with Studio Zuccon International Project and AYTD, it advances the brand's design philosophy. With an overall length of 29.20 meters and belonging to the CE design category, the flagship offers impressive habitability and comfort. Featuring a groundbreaking layout, it places the master cabin forward on the main deck and four equally sized guest cabins on the lower deck. The galley, signed by Ernestomeda, and crew quarters with three cabins ensure practical functionality. The exterior showcases a trend-setting glazing design, enhancing brightness and a sporty look, with extended outdoor areas and a spacious flybridge dedicated to relaxation. FY960 hull 21, has had a single owner and has been used exclusively for private purposes. It is fully equipped with an extensive list of premium options. With meticulous care and maintenance, this yacht is in impeccable condition, ready to offer you an unforgettable journey.