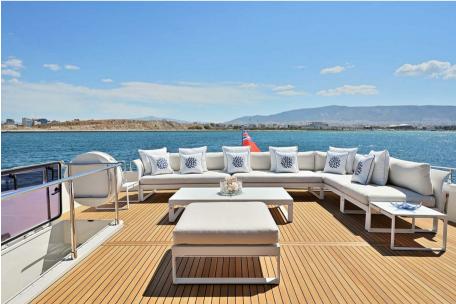

# Description

Ferretti Yachts 960, used yachts for sale, unique on the market! This Ferretti 960 is the result of collaboration with Studio Zuccon International Project and AYTD, it advances the brand's design philosophy. With an overall length of 29.20 meters and belonging to the CE design category, the flagship offers impressive habitability and comfort. Featuring a groundbreaking layout, it places the master cabin forward on the main deck and four equally sized guest cabins on the lower deck. The galley, signed by Ernestomeda, and crew quarters with three cabins ensure practical functionality. The exterior showcases a trend-setting glazing design, enhancing brightness and a sporty look, with extended outdoor areas and a spacious flybridge dedicated to relaxation. FY960 hull 21, has had a single owner and has been used exclusively for private purposes. It is fully equipped with an extensive list of premium options. With meticulous care and maintenance, this yacht is in impeccable condition, ready to offer you an unforgettable journey.