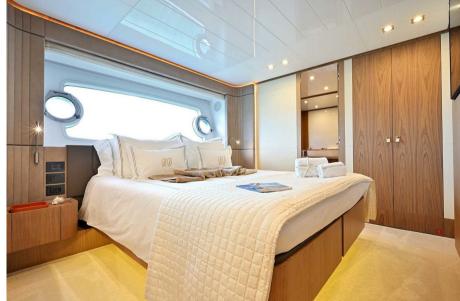

# Description

Ferretti Yachts 960, used yachts for sale, unique on the market! This Ferretti 960 is the result of collaboration with Studio Zuccon International Project and AYTD, it advances the brand's design philosophy. With an overall length of 29.20 meters and belonging to the CE design category, the flagship offers impressive habitability and comfort. Featuring a groundbreaking layout, it places the master cabin forward on the main deck and four equally sized guest cabins on the lower deck. The galley, signed by Ernestomeda, and crew quarters with three cabins ensure practical functionality. The exterior showcases a trend-setting glazing design, enhancing brightness and a sporty look, with extended outdoor areas and a spacious flybridge dedicated to relaxation. FY960 hull 21, has had a single owner and has been used exclusively for private purposes. It is fully equipped with an extensive list of premium options. With meticulous care and maintenance, this yacht is in impeccable condition, ready to offer you an unforgettable journey.