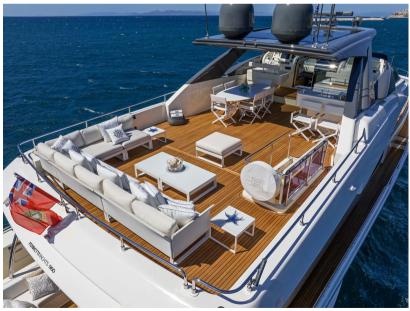

# Description

Ferretti Yachts 960, used yachts for sale, unique on the market! This Ferretti 960 is the result of collaboration with Studio Zuccon International Project and AYTD, it advances the brand's design philosophy. With an overall length of 29.20 meters and belonging to the CE design category, the flagship offers impressive habitability and comfort. Featuring a groundbreaking layout, it places the master cabin forward on the main deck and four equally sized guest cabins on the lower deck. The galley, signed by Ernestomeda, and crew quarters with three cabins ensure practical functionality. The exterior showcases a trend-setting glazing design, enhancing brightness and a sporty look, with extended outdoor areas and a spacious flybridge dedicated to relaxation. FY960 hull 21, has had a single owner and has been used exclusively for private purposes. It is fully equipped with an extensive list of premium options. With meticulous care and maintenance, this yacht is in impeccable condition, ready to offer you an unforgettable journey.