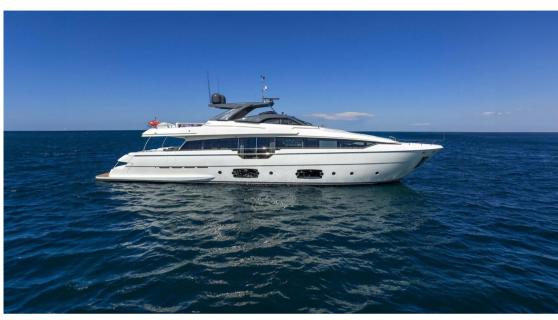

# Description

Ferretti Yachts 960, used yachts for sale, unique on the market! This Ferretti 960 is the result of collaboration with Studio Zuccon International Project and AYTD, it advances the brand's design philosophy. With an overall length of 29.20 meters and belonging to the CE design category, the flagship offers impressive habitability and comfort. Featuring a groundbreaking layout, it places the master cabin forward on the main deck and four equally sized guest cabins on the lower deck. The galley, signed by Ernestomeda, and crew quarters with three cabins ensure practical functionality. The exterior showcases a trend-setting glazing design, enhancing brightness and a sporty look, with extended outdoor areas and a spacious flybridge dedicated to relaxation. FY960 hull 21, has had a single owner and has been used exclusively for private purposes. It is fully equipped with an extensive list of premium options. With meticulous care and maintenance, this yacht is in impeccable condition, ready to offer you an unforgettable journey.