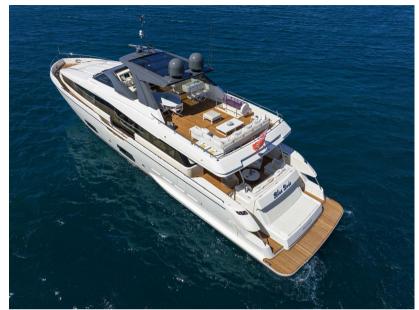

# Description

Ferretti Yachts 960, used yachts for sale, unique on the market! This Ferretti 960 is the result of collaboration with Studio Zuccon International Project and AYTD, it advances the brand's design philosophy. With an overall length of 29.20 meters and belonging to the CE design category, the flagship offers impressive habitability and comfort. Featuring a groundbreaking layout, it places the master cabin forward on the main deck and four equally sized guest cabins on the lower deck. The galley, signed by Ernestomeda, and crew quarters with three cabins ensure practical functionality. The exterior showcases a trend-setting glazing design, enhancing brightness and a sporty look, with extended outdoor areas and a spacious flybridge dedicated to relaxation. FY960 hull 21, has had a single owner and has been used exclusively for private purposes. It is fully equipped with an extensive list of premium options. With meticulous care and maintenance, this yacht is in impeccable condition, ready to offer you an unforgettable journey.