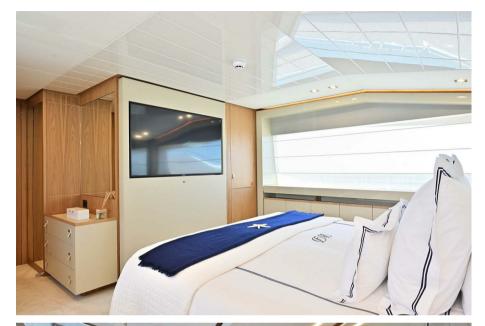

# Description

Ferretti Yachts 960, used yachts for sale, unique on the market! This Ferretti 960 is the result of collaboration with Studio Zuccon International Project and AYTD, it advances the brand's design philosophy. With an overall length of 29.20 meters and belonging to the CE design category, the flagship offers impressive habitability and comfort. Featuring a groundbreaking layout, it places the master cabin forward on the main deck and four equally sized guest cabins on the lower deck. The galley, signed by Ernestomeda, and crew quarters with three cabins ensure practical functionality. The exterior showcases a trend-setting glazing design, enhancing brightness and a sporty look, with extended outdoor areas and a spacious flybridge dedicated to relaxation. FY960 hull 21, has had a single owner and has been used exclusively for private purposes. It is fully equipped with an extensive list of premium options. With meticulous care and maintenance, this yacht is in impeccable condition, ready to offer you an unforgettable journey.