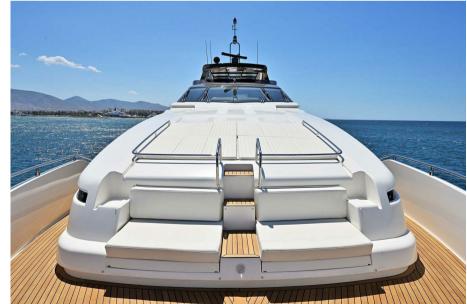

# Description

Ferretti Yachts 960, used yachts for sale, unique on the market! This Ferretti 960 is the result of collaboration with Studio Zuccon International Project and AYTD, it advances the brand's design philosophy. With an overall length of 29.20 meters and belonging to the CE design category, the flagship offers impressive habitability and comfort. Featuring a groundbreaking layout, it places the master cabin forward on the main deck and four equally sized guest cabins on the lower deck. The galley, signed by Ernestomeda, and crew quarters with three cabins ensure practical functionality. The exterior showcases a trend-setting glazing design, enhancing brightness and a sporty look, with extended outdoor areas and a spacious flybridge dedicated to relaxation. FY960 hull 21, has had a single owner and has been used exclusively for private purposes. It is fully equipped with an extensive list of premium options. With meticulous care and maintenance, this yacht is in impeccable condition, ready to offer you an unforgettable journey.