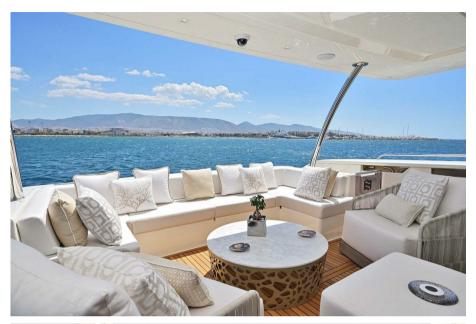

# Description

Ferretti Yachts 960, used yachts for sale, unique on the market! This Ferretti 960 is the result of collaboration with Studio Zuccon International Project and AYTD, it advances the brand's design philosophy. With an overall length of 29.20 meters and belonging to the CE design category, the flagship offers impressive habitability and comfort. Featuring a groundbreaking layout, it places the master cabin forward on the main deck and four equally sized guest cabins on the lower deck. The galley, signed by Ernestomeda, and crew quarters with three cabins ensure practical functionality. The exterior showcases a trend-setting glazing design, enhancing brightness and a sporty look, with extended outdoor areas and a spacious flybridge dedicated to relaxation. FY960 hull 21, has had a single owner and has been used exclusively for private purposes. It is fully equipped with an extensive list of premium options. With meticulous care and maintenance, this yacht is in impeccable condition, ready to offer you an unforgettable journey.