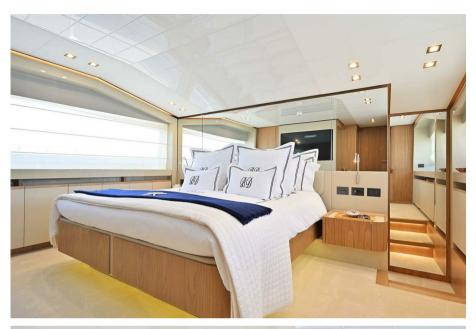

# Description

Ferretti Yachts 960, used yachts for sale, unique on the market! This Ferretti 960 is the result of collaboration with Studio Zuccon International Project and AYTD, it advances the brand's design philosophy. With an overall length of 29.20 meters and belonging to the CE design category, the flagship offers impressive habitability and comfort. Featuring a groundbreaking layout, it places the master cabin forward on the main deck and four equally sized guest cabins on the lower deck. The galley, signed by Ernestomeda, and crew quarters with three cabins ensure practical functionality. The exterior showcases a trend-setting glazing design, enhancing brightness and a sporty look, with extended outdoor areas and a spacious flybridge dedicated to relaxation. FY960 hull 21, has had a single owner and has been used exclusively for private purposes. It is fully equipped with an extensive list of premium options. With meticulous care and maintenance, this yacht is in impeccable condition, ready to offer you an unforgettable journey.