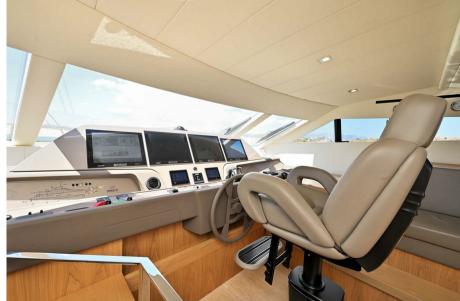

# Description

Ferretti Yachts 960, used yachts for sale, unique on the market! This Ferretti 960 is the result of collaboration with Studio Zuccon International Project and AYTD, it advances the brand's design philosophy. With an overall length of 29.20 meters and belonging to the CE design category, the flagship offers impressive habitability and comfort. Featuring a groundbreaking layout, it places the master cabin forward on the main deck and four equally sized guest cabins on the lower deck. The galley, signed by Ernestomeda, and crew quarters with three cabins ensure practical functionality. The exterior showcases a trend-setting glazing design, enhancing brightness and a sporty look, with extended outdoor areas and a spacious flybridge dedicated to relaxation. FY960 hull 21, has had a single owner and has been used exclusively for private purposes. It is fully equipped with an extensive list of premium options. With meticulous care and maintenance, this yacht is in impeccable condition, ready to offer you an unforgettable journey.