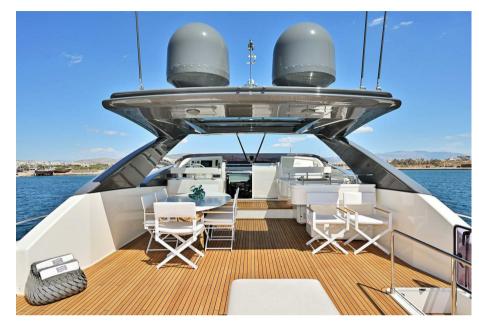

# Description

Ferretti Yachts 960, used yachts for sale, unique on the market! This Ferretti 960 is the result of collaboration with Studio Zuccon International Project and AYTD, it advances the brand's design philosophy. With an overall length of 29.20 meters and belonging to the CE design category, the flagship offers impressive habitability and comfort. Featuring a groundbreaking layout, it places the master cabin forward on the main deck and four equally sized guest cabins on the lower deck. The galley, signed by Ernestomeda, and crew quarters with three cabins ensure practical functionality. The exterior showcases a trend-setting glazing design, enhancing brightness and a sporty look, with extended outdoor areas and a spacious flybridge dedicated to relaxation. FY960 hull 21, has had a single owner and has been used exclusively for private purposes. It is fully equipped with an extensive list of premium options. With meticulous care and maintenance, this yacht is in impeccable condition, ready to offer you an unforgettable journey.