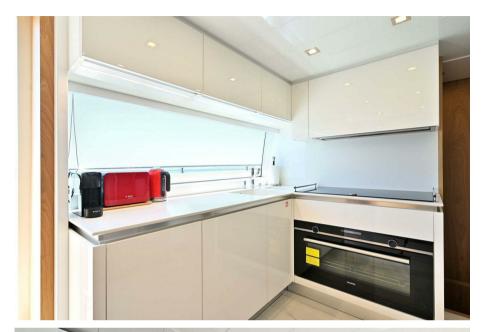

# Description

Ferretti Yachts 960, used yachts for sale, unique on the market! This Ferretti 960 is the result of collaboration with Studio Zuccon International Project and AYTD, it advances the brand's design philosophy. With an overall length of 29.20 meters and belonging to the CE design category, the flagship offers impressive habitability and comfort. Featuring a groundbreaking layout, it places the master cabin forward on the main deck and four equally sized guest cabins on the lower deck. The galley, signed by Ernestomeda, and crew quarters with three cabins ensure practical functionality. The exterior showcases a trend-setting glazing design, enhancing brightness and a sporty look, with extended outdoor areas and a spacious flybridge dedicated to relaxation. FY960 hull 21, has had a single owner and has been used exclusively for private purposes. It is fully equipped with an extensive list of premium options. With meticulous care and maintenance, this yacht is in impeccable condition, ready to offer you an unforgettable journey.