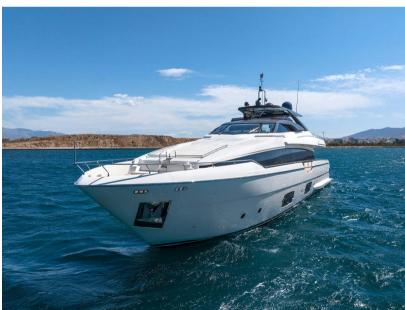

# Description

Ferretti Yachts 960, used yachts for sale, unique on the market! This Ferretti 960 is the result of collaboration with Studio Zuccon International Project and AYTD, it advances the brand's design philosophy. With an overall length of 29.20 meters and belonging to the CE design category, the flagship offers impressive habitability and comfort. Featuring a groundbreaking layout, it places the master cabin forward on the main deck and four equally sized guest cabins on the lower deck. The galley, signed by Ernestomeda, and crew quarters with three cabins ensure practical functionality. The exterior showcases a trend-setting glazing design, enhancing brightness and a sporty look, with extended outdoor areas and a spacious flybridge dedicated to relaxation. FY960 hull 21, has had a single owner and has been used exclusively for private purposes. It is fully equipped with an extensive list of premium options. With meticulous care and maintenance, this yacht is in impeccable condition, ready to offer you an unforgettable journey.