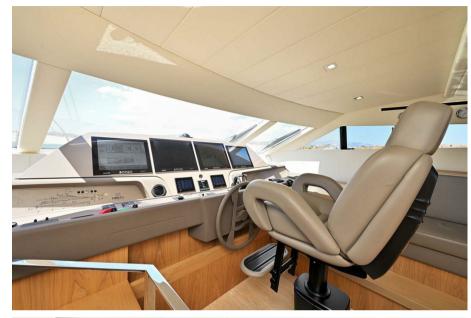

# Description

Ferretti Yachts 960, used yachts for sale, unique on the market! This Ferretti 960 is the result of collaboration with Studio Zuccon International Project and AYTD, it advances the brand's design philosophy. With an overall length of 29.20 meters and belonging to the CE design category, the flagship offers impressive habitability and comfort. Featuring a groundbreaking layout, it places the master cabin forward on the main deck and four equally sized guest cabins on the lower deck. The galley, signed by Ernestomeda, and crew quarters with three cabins ensure practical functionality. The exterior showcases a trend-setting glazing design, enhancing brightness and a sporty look, with extended outdoor areas and a spacious flybridge dedicated to relaxation. FY960 hull 21, has had a single owner and has been used exclusively for private purposes. It is fully equipped with an extensive list of premium options. With meticulous care and maintenance, this yacht is in impeccable condition, ready to offer you an unforgettable journey.