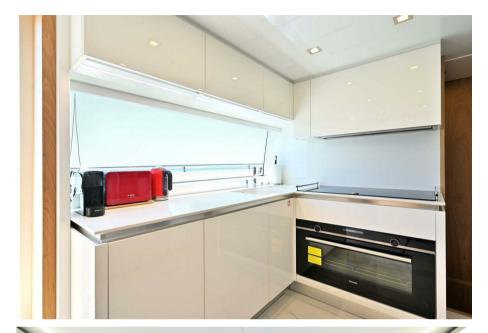

# Description

Ferretti Yachts 960, used yachts for sale, unique on the market! This Ferretti 960 is the result of collaboration with Studio Zuccon International Project and AYTD, it advances the brand's design philosophy. With an overall length of 29.20 meters and belonging to the CE design category, the flagship offers impressive habitability and comfort. Featuring a groundbreaking layout, it places the master cabin forward on the main deck and four equally sized guest cabins on the lower deck. The galley, signed by Ernestomeda, and crew quarters with three cabins ensure practical functionality. The exterior showcases a trend-setting glazing design, enhancing brightness and a sporty look, with extended outdoor areas and a spacious flybridge dedicated to relaxation. FY960 hull 21, has had a single owner and has been used exclusively for private purposes. It is fully equipped with an extensive list of premium options. With meticulous care and maintenance, this yacht is in impeccable condition, ready to offer you an unforgettable journey.