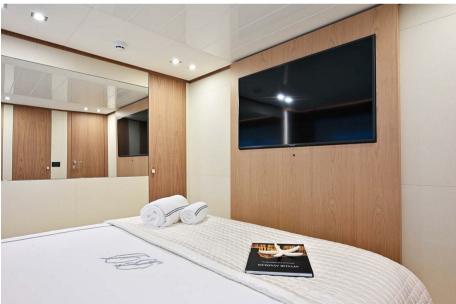

| LENGTH      |
|--------------------|-------------|
| 2020               | 29.20       |
| WIDTH              | DRAFT       |
| 0.00               | 2.20        |
| FUEL TANK CAPACITY | CABINS      |
| 9000               | 5           |
| ENGINE HOURS       | HORSE POWER |
| 650                | 0 X 2638 CV |



| Com | - |     |
|-----|---|-----|
| Gen |   | T I |

motorboat BRAND MODEL 960

#### **Dimensions / Performance**

FUEL CAPACITY (L) CRUISING SPEED (ND) TOP SPEED (ND) 9000 26 30

### **Building / facilities**

HULL MATERIAL DECK MATERIAL AMOUNT OF CABINS

GRP teak 5

#### **Engine room**

NUMBER OF ENGINES HORSE POWER (CV) ENGINE HOURS FUEL 0 x 2638 650 Diesel

## Galley/Laundry/Entertainment

TV