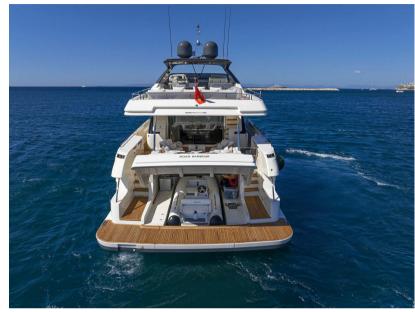

# Description

Ferretti Yachts 960, used yachts for sale, unique on the market! This Ferretti 960 is the result of collaboration with Studio Zuccon International Project and AYTD, it advances the brand's design philosophy. With an overall length of 29.20 meters and belonging to the CE design category, the flagship offers impressive habitability and comfort. Featuring a groundbreaking layout, it places the master cabin forward on the main deck and four equally sized guest cabins on the lower deck. The galley, signed by Ernestomeda, and crew quarters with three cabins ensure practical functionality. The exterior showcases a trend-setting glazing design, enhancing brightness and a sporty look, with extended outdoor areas and a spacious flybridge dedicated to relaxation. FY960 hull 21, has had a single owner and has been used exclusively for private purposes. It is fully equipped with an extensive list of premium options. With meticulous care and maintenance, this yacht is in impeccable condition, ready to offer you an unforgettable journey.