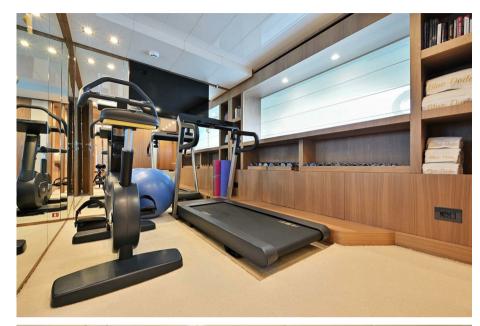

# Description

Ferretti Yachts 960, used yachts for sale, unique on the market! This Ferretti 960 is the result of collaboration with Studio Zuccon International Project and AYTD, it advances the brand's design philosophy. With an overall length of 29.20 meters and belonging to the CE design category, the flagship offers impressive habitability and comfort. Featuring a groundbreaking layout, it places the master cabin forward on the main deck and four equally sized guest cabins on the lower deck. The galley, signed by Ernestomeda, and crew quarters with three cabins ensure practical functionality. The exterior showcases a trend-setting glazing design, enhancing brightness and a sporty look, with extended outdoor areas and a spacious flybridge dedicated to relaxation. FY960 hull 21, has had a single owner and has been used exclusively for private purposes. It is fully equipped with an extensive list of premium options. With meticulous care and maintenance, this yacht is in impeccable condition, ready to offer you an unforgettable journey.