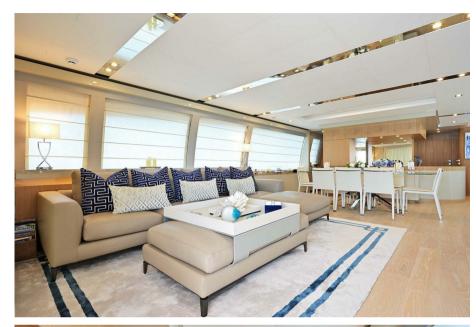

# Description

Ferretti Yachts 960, used yachts for sale, unique on the market! This Ferretti 960 is the result of collaboration with Studio Zuccon International Project and AYTD, it advances the brand's design philosophy. With an overall length of 29.20 meters and belonging to the CE design category, the flagship offers impressive habitability and comfort. Featuring a groundbreaking layout, it places the master cabin forward on the main deck and four equally sized guest cabins on the lower deck. The galley, signed by Ernestomeda, and crew quarters with three cabins ensure practical functionality. The exterior showcases a trend-setting glazing design, enhancing brightness and a sporty look, with extended outdoor areas and a spacious flybridge dedicated to relaxation. FY960 hull 21, has had a single owner and has been used exclusively for private purposes. It is fully equipped with an extensive list of premium options. With meticulous care and maintenance, this yacht is in impeccable condition, ready to offer you an unforgettable journey.