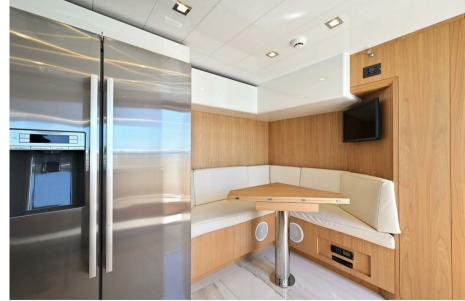

# Description

Ferretti Yachts 960, used yachts for sale, unique on the market! This Ferretti 960 is the result of collaboration with Studio Zuccon International Project and AYTD, it advances the brand's design philosophy. With an overall length of 29.20 meters and belonging to the CE design category, the flagship offers impressive habitability and comfort. Featuring a groundbreaking layout, it places the master cabin forward on the main deck and four equally sized guest cabins on the lower deck. The galley, signed by Ernestomeda, and crew quarters with three cabins ensure practical functionality. The exterior showcases a trend-setting glazing design, enhancing brightness and a sporty look, with extended outdoor areas and a spacious flybridge dedicated to relaxation. FY960 hull 21, has had a single owner and has been used exclusively for private purposes. It is fully equipped with an extensive list of premium options. With meticulous care and maintenance, this yacht is in impeccable condition, ready to offer you an unforgettable journey.

## Galley/Laundry/Entertainment

TV