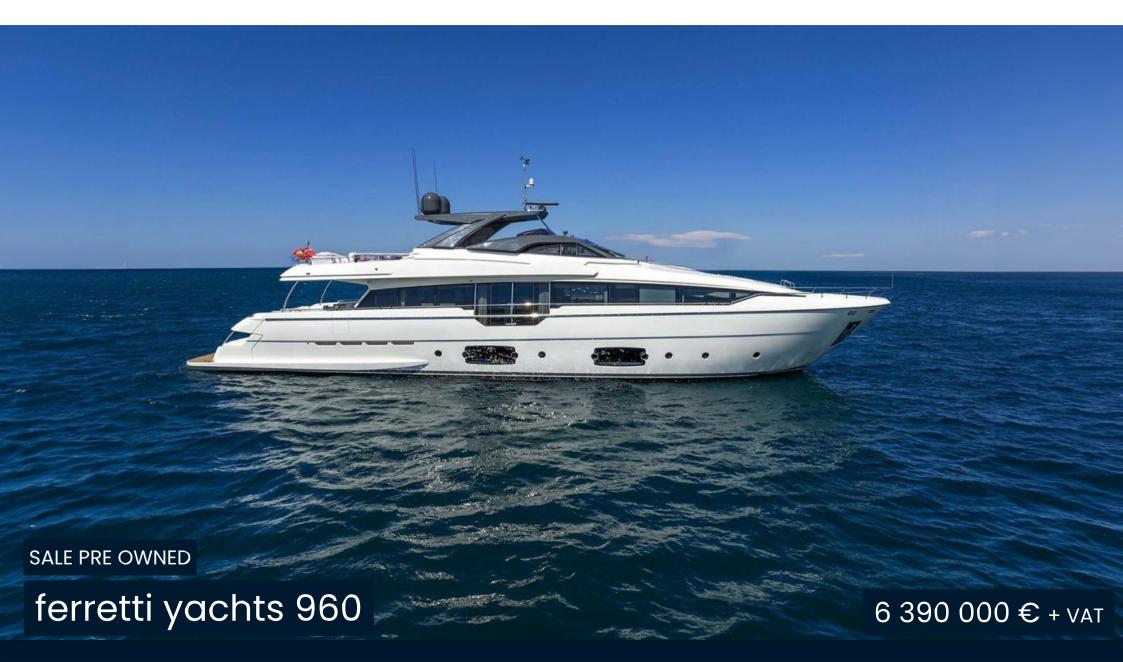

# Description

Ferretti Yachts 960, used yachts for sale, unique on the market! This Ferretti 960 is the result of collaboration with Studio Zuccon International Project and AYTD, it advances the brand's design philosophy. With an overall length of 29.20 meters and belonging to the CE design category, the flagship offers impressive habitability and comfort. Featuring a groundbreaking layout, it places the master cabin forward on the main deck and four equally sized guest cabins on the lower deck. The galley, signed by Ernestomeda, and crew quarters with three cabins ensure practical functionality. The exterior showcases a trend-setting glazing design, enhancing brightness and a sporty look, with extended outdoor areas and a spacious flybridge dedicated to relaxation. FY960 hull 21, has had a single owner and has been used exclusively for private purposes. It is fully equipped with an extensive list of premium options. With meticulous care and maintenance, this yacht is in impeccable condition, ready to offer you an unforgettable journey.