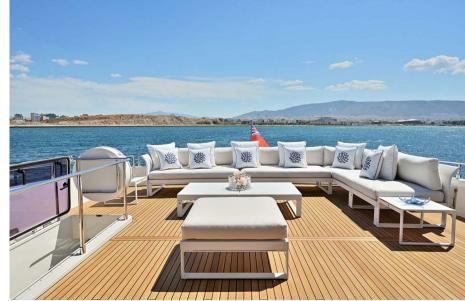

# Description

Ferretti Yachts 960, used yachts for sale, unique on the market! This Ferretti 960 is the result of collaboration with Studio Zuccon International Project and AYTD, it advances the brand's design philosophy. With an overall length of 29.20 meters and belonging to the CE design category, the flagship offers impressive habitability and comfort. Featuring a groundbreaking layout, it places the master cabin forward on the main deck and four equally sized guest cabins on the lower deck. The galley, signed by Ernestomeda, and crew quarters with three cabins ensure practical functionality. The exterior showcases a trend-setting glazing design, enhancing brightness and a sporty look, with extended outdoor areas and a spacious flybridge dedicated to relaxation. FY960 hull 21, has had a single owner and has been used exclusively for private purposes. It is fully equipped with an extensive list of premium options. With meticulous care and maintenance, this yacht is in impeccable condition, ready to offer you an unforgettable journey.