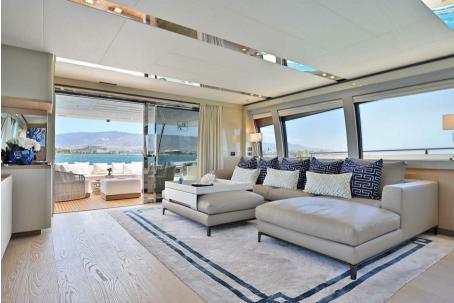

# Description

Ferretti Yachts 960, used yachts for sale, unique on the market! This Ferretti 960 is the result of collaboration with Studio Zuccon International Project and AYTD, it advances the brand's design philosophy. With an overall length of 29.20 meters and belonging to the CE design category, the flagship offers impressive habitability and comfort. Featuring a groundbreaking layout, it places the master cabin forward on the main deck and four equally sized guest cabins on the lower deck. The galley, signed by Ernestomeda, and crew quarters with three cabins ensure practical functionality. The exterior showcases a trend-setting glazing design, enhancing brightness and a sporty look, with extended outdoor areas and a spacious flybridge dedicated to relaxation. FY960 hull 21, has had a single owner and has been used exclusively for private purposes. It is fully equipped with an extensive list of premium options. With meticulous care and maintenance, this yacht is in impeccable condition, ready to offer you an unforgettable journey.