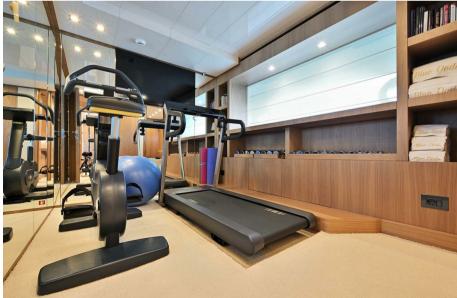

# Description

Ferretti Yachts 960, used yachts for sale, unique on the market! This Ferretti 960 is the result of collaboration with Studio Zuccon International Project and AYTD, it advances the brand's design philosophy. With an overall length of 29.20 meters and belonging to the CE design category, the flagship offers impressive habitability and comfort. Featuring a groundbreaking layout, it places the master cabin forward on the main deck and four equally sized guest cabins on the lower deck. The galley, signed by Ernestomeda, and crew quarters with three cabins ensure practical functionality. The exterior showcases a trend-setting glazing design, enhancing brightness and a sporty look, with extended outdoor areas and a spacious flybridge dedicated to relaxation. FY960 hull 21, has had a single owner and has been used exclusively for private purposes. It is fully equipped with an extensive list of premium options. With meticulous care and maintenance, this yacht is in impeccable condition, ready to offer you an unforgettable journey.