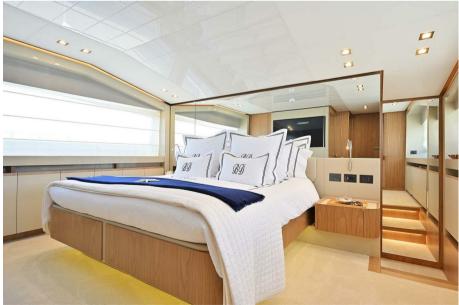

# Description

Ferretti Yachts 960, used yachts for sale, unique on the market! This Ferretti 960 is the result of collaboration with Studio Zuccon International Project and AYTD, it advances the brand's design philosophy. With an overall length of 29.20 meters and belonging to the CE design category, the flagship offers impressive habitability and comfort. Featuring a groundbreaking layout, it places the master cabin forward on the main deck and four equally sized guest cabins on the lower deck. The galley, signed by Ernestomeda, and crew quarters with three cabins ensure practical functionality. The exterior showcases a trend-setting glazing design, enhancing brightness and a sporty look, with extended outdoor areas and a spacious flybridge dedicated to relaxation. FY960 hull 21, has had a single owner and has been used exclusively for private purposes. It is fully equipped with an extensive list of premium options. With meticulous care and maintenance, this yacht is in impeccable condition, ready to offer you an unforgettable journey.