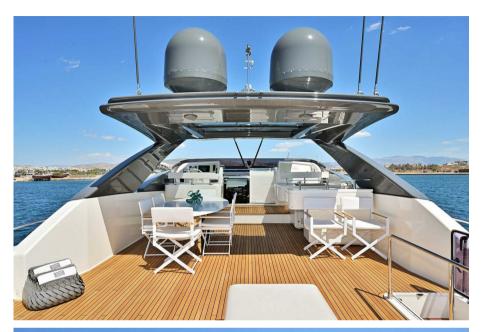

# Description

Ferretti Yachts 960, used yachts for sale, unique on the market! This Ferretti 960 is the result of collaboration with Studio Zuccon International Project and AYTD, it advances the brand's design philosophy. With an overall length of 29.20 meters and belonging to the CE design category, the flagship offers impressive habitability and comfort. Featuring a groundbreaking layout, it places the master cabin forward on the main deck and four equally sized guest cabins on the lower deck. The galley, signed by Ernestomeda, and crew quarters with three cabins ensure practical functionality. The exterior showcases a trend-setting glazing design, enhancing brightness and a sporty look, with extended outdoor areas and a spacious flybridge dedicated to relaxation. FY960 hull 21, has had a single owner and has been used exclusively for private purposes. It is fully equipped with an extensive list of premium options. With meticulous care and maintenance, this yacht is in impeccable condition, ready to offer you an unforgettable journey.