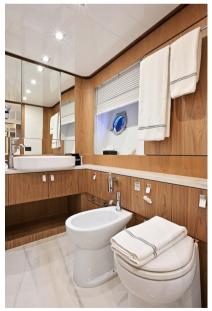

# Description

Ferretti Yachts 960, used yachts for sale, unique on the market! This Ferretti 960 is the result of collaboration with Studio Zuccon International Project and AYTD, it advances the brand's design philosophy. With an overall length of 29.20 meters and belonging to the CE design category, the flagship offers impressive habitability and comfort. Featuring a groundbreaking layout, it places the master cabin forward on the main deck and four equally sized guest cabins on the lower deck. The galley, signed by Ernestomeda, and crew quarters with three cabins ensure practical functionality. The exterior showcases a trend-setting glazing design, enhancing brightness and a sporty look, with extended outdoor areas and a spacious flybridge dedicated to relaxation. FY960 hull 21, has had a single owner and has been used exclusively for private purposes. It is fully equipped with an extensive list of premium options. With meticulous care and maintenance, this yacht is in impeccable condition, ready to offer you an unforgettable journey.