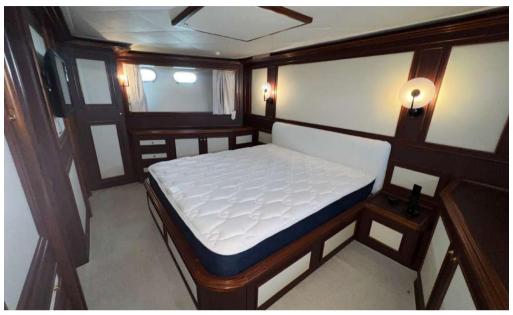

# Description

MYEERAH, a 27.45-meter Motor Yacht crafted in Italy by Custom Line in 2000, stands as one of the distinguished Navetta 27 models. Equipped with two MAN diesel engines, it achieves a top speed of 18.0 knots and a cruising speed of 16.0 knots, offering an impressive maximum cruising range of 1200.0 nautical miles at 15.5 knots. Accommodating up to 8 guests and 4 crew members, MYEERAH boasts a gross tonnage of 157.0 GT and spans a beam of 7.0 meters. Designed by Zuccon International Project, this yacht features meticulous naval architecture and interiors. Its amenities include advanced helm electronic engine controls, GARMIN navigation equipment, teak side walkways, outdoor shower, stern and bow thrusters, hydraulic flaps, a tender garage with a crane, firefighting system, and various lighting options. Other comforts encompass air conditioning, BBQ/grill, water maker, entertainment systems, and a fully-equipped kitchen with appliances such as a freezer, oven, washer dryer, and dishwasher

# **Building / facilities**

AMOUNT OF CABINS

4