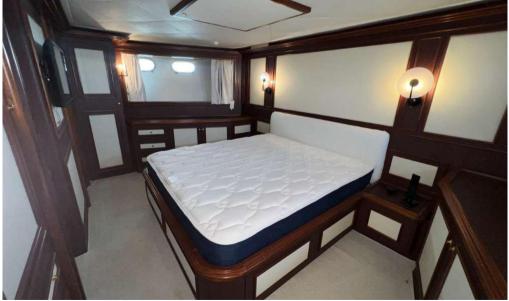

# Description

MYEERAH, a 27.45-meter Motor Yacht crafted in Italy by Custom Line in 2000, stands as one of the distinguished Navetta 27 models. Equipped with two MAN diesel engines, it achieves a top speed of 18.0 knots and a cruising speed of 16.0 knots, offering an impressive maximum cruising range of 1200.0 nautical miles at 15.5 knots. Accommodating up to 8 guests and 4 crew members, MYEERAH boasts a gross tonnage of 157.0 GT and spans a beam of 7.0 meters. Designed by Zuccon International Project, this yacht features meticulous naval architecture and interiors. Its amenities include advanced helm electronic engine controls, GARMIN navigation equipment, teak side walkways, outdoor shower, stern and bow thrusters, hydraulic flaps, a tender garage with a crane, firefighting system, and various lighting options. Other comforts encompass air conditioning, BBQ/grill, water maker, entertainment systems, and a fully-equipped kitchen with appliances such as a freezer, oven, washer dryer, and dishwasher

# **Building / facilities**

AMOUNT OF CABINS

4