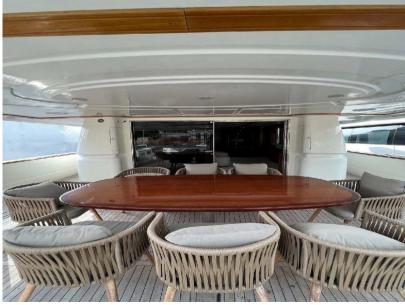

# Description

MYEERAH, a 27.45-meter Motor Yacht crafted in Italy by Custom Line in 2000, stands as one of the distinguished Navetta 27 models. Equipped with two MAN diesel engines, it achieves a top speed of 18.0 knots and a cruising speed of 16.0 knots, offering an impressive maximum cruising range of 1200.0 nautical miles at 15.5 knots. Accommodating up to 8 guests and 4 crew members, MYEERAH boasts a gross tonnage of 157.0 GT and spans a beam of 7.0 meters. Designed by Zuccon International Project, this yacht features meticulous naval architecture and interiors. Its amenities include advanced helm electronic engine controls, GARMIN navigation equipment, teak side walkways, outdoor shower, stern and bow thrusters, hydraulic flaps, a tender garage with a crane, firefighting system, and various lighting options. Other comforts encompass air conditioning, BBQ/grill, water maker, entertainment systems, and a fully-equipped kitchen with appliances such as a freezer, oven, washer dryer, and dishwasher