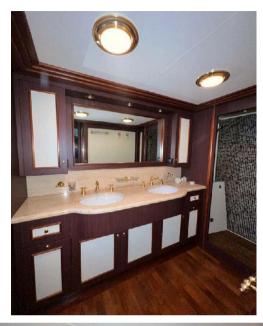

# Description

MYEERAH, a 27.45-meter Motor Yacht crafted in Italy by Custom Line in 2000, stands as one of the distinguished Navetta 27 models. Equipped with two MAN diesel engines, it achieves a top speed of 18.0 knots and a cruising speed of 16.0 knots, offering an impressive maximum cruising range of 1200.0 nautical miles at 15.5 knots. Accommodating up to 8 guests and 4 crew members, MYEERAH boasts a gross tonnage of 157.0 GT and spans a beam of 7.0 meters. Designed by Zuccon International Project, this yacht features meticulous naval architecture and interiors. Its amenities include advanced helm electronic engine controls, GARMIN navigation equipment, teak side walkways, outdoor shower, stern and bow thrusters, hydraulic flaps, a tender garage with a crane, firefighting system, and various lighting options. Other comforts encompass air conditioning, BBQ/grill, water maker, entertainment systems, and a fully-equipped kitchen with appliances such as a freezer, oven, washer dryer, and dishwasher