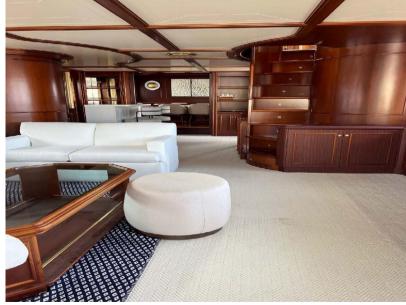

# Description

MYEERAH, a 27.45-meter Motor Yacht crafted in Italy by Custom Line in 2000, stands as one of the distinguished Navetta 27 models. Equipped with two MAN diesel engines, it achieves a top speed of 18.0 knots and a cruising speed of 16.0 knots, offering an impressive maximum cruising range of 1200.0 nautical miles at 15.5 knots. Accommodating up to 8 guests and 4 crew members, MYEERAH boasts a gross tonnage of 157.0 GT and spans a beam of 7.0 meters. Designed by Zuccon International Project, this yacht features meticulous naval architecture and interiors. Its amenities include advanced helm electronic engine controls, GARMIN navigation equipment, teak side walkways, outdoor shower, stern and bow thrusters, hydraulic flaps, a tender garage with a crane, firefighting system, and various lighting options. Other comforts encompass air conditioning, BBQ/grill, water maker, entertainment systems, and a fully-equipped kitchen with appliances such as a freezer, oven, washer dryer, and dishwasher