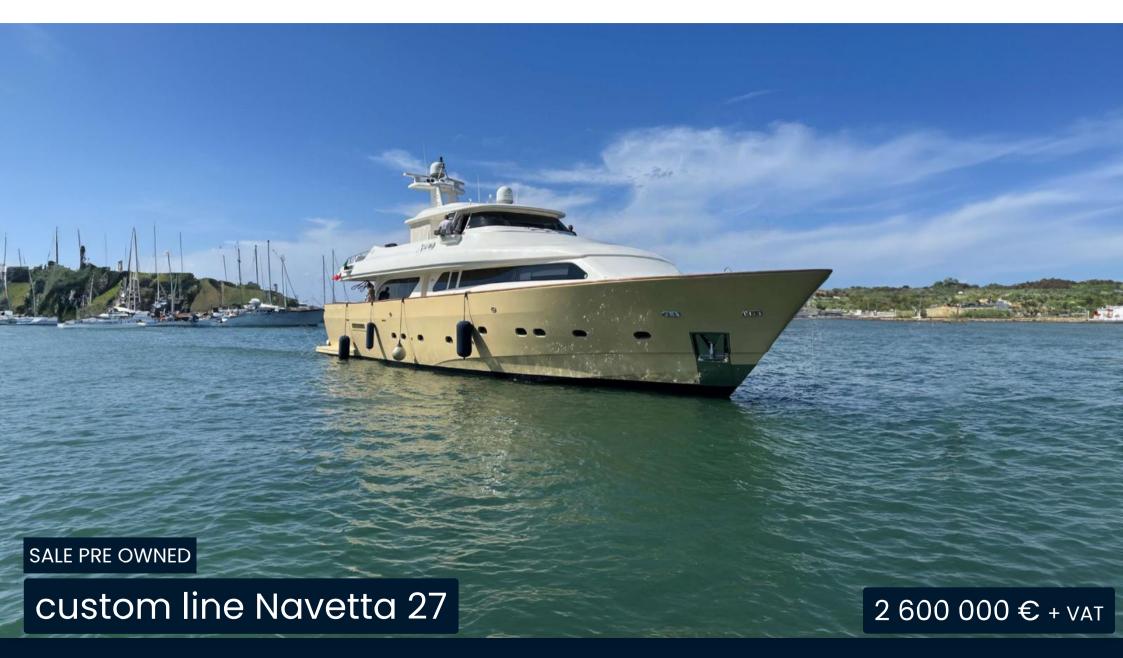

# Description

MYEERAH, a 27.45-meter Motor Yacht crafted in Italy by Custom Line in 2000, stands as one of the distinguished Navetta 27 models. Equipped with two MAN diesel engines, it achieves a top speed of 18.0 knots and a cruising speed of 16.0 knots, offering an impressive maximum cruising range of 1200.0 nautical miles at 15.5 knots. Accommodating up to 8 guests and 4 crew members, MYEERAH boasts a gross tonnage of 157.0 GT and spans a beam of 7.0 meters. Designed by Zuccon International Project, this yacht features meticulous naval architecture and interiors. Its amenities include advanced helm electronic engine controls, GARMIN navigation equipment, teak side walkways, outdoor shower, stern and bow thrusters, hydraulic flaps, a tender garage with a crane, firefighting system, and various lighting options. Other comforts encompass air conditioning, BBQ/grill, water maker, entertainment systems, and a fully-equipped kitchen with appliances such as a freezer, oven, washer dryer, and dishwasher