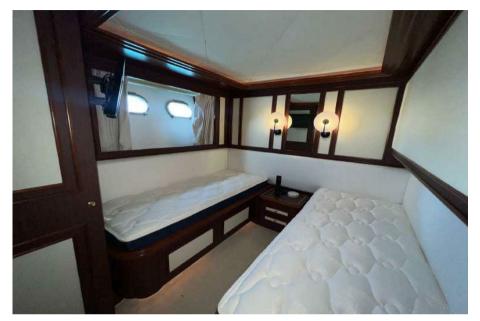

# Description

MYEERAH, a 27.45-meter Motor Yacht crafted in Italy by Custom Line in 2000, stands as one of the distinguished Navetta 27 models. Equipped with two MAN diesel engines, it achieves a top speed of 18.0 knots and a cruising speed of 16.0 knots, offering an impressive maximum cruising range of 1200.0 nautical miles at 15.5 knots. Accommodating up to 8 guests and 4 crew members, MYEERAH boasts a gross tonnage of 157.0 GT and spans a beam of 7.0 meters. Designed by Zuccon International Project, this yacht features meticulous naval architecture and interiors. Its amenities include advanced helm electronic engine controls, GARMIN navigation equipment, teak side walkways, outdoor shower, stern and bow thrusters, hydraulic flaps, a tender garage with a crane, firefighting system, and various lighting options. Other comforts encompass air conditioning, BBQ/grill, water maker, entertainment systems, and a fully-equipped kitchen with appliances such as a freezer, oven, washer dryer, and dishwasher

# **Building / facilities**

AMOUNT OF CABINS

4