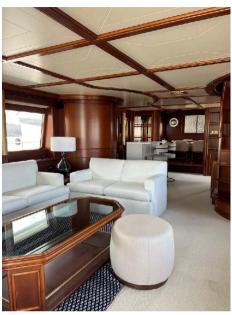

# Description

MYEERAH, a 27.45-meter Motor Yacht crafted in Italy by Custom Line in 2000, stands as one of the distinguished Navetta 27 models. Equipped with two MAN diesel engines, it achieves a top speed of 18.0 knots and a cruising speed of 16.0 knots, offering an impressive maximum cruising range of 1200.0 nautical miles at 15.5 knots. Accommodating up to 8 guests and 4 crew members, MYEERAH boasts a gross tonnage of 157.0 GT and spans a beam of 7.0 meters. Designed by Zuccon International Project, this yacht features meticulous naval architecture and interiors. Its amenities include advanced helm electronic engine controls, GARMIN navigation equipment, teak side walkways, outdoor shower, stern and bow thrusters, hydraulic flaps, a tender garage with a crane, firefighting system, and various lighting options. Other comforts encompass air conditioning, BBQ/grill, water maker, entertainment systems, and a fully-equipped kitchen with appliances such as a freezer, oven, washer dryer, and dishwasher