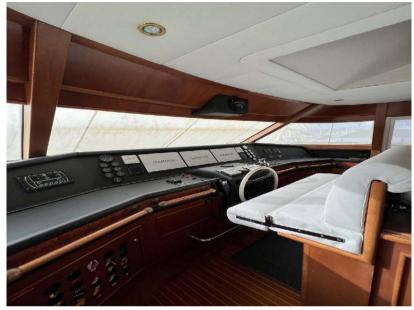

# Description

MYEERAH, a 27.45-meter Motor Yacht crafted in Italy by Custom Line in 2000, stands as one of the distinguished Navetta 27 models. Equipped with two MAN diesel engines, it achieves a top speed of 18.0 knots and a cruising speed of 16.0 knots, offering an impressive maximum cruising range of 1200.0 nautical miles at 15.5 knots. Accommodating up to 8 guests and 4 crew members, MYEERAH boasts a gross tonnage of 157.0 GT and spans a beam of 7.0 meters. Designed by Zuccon International Project, this yacht features meticulous naval architecture and interiors. Its amenities include advanced helm electronic engine controls, GARMIN navigation equipment, teak side walkways, outdoor shower, stern and bow thrusters, hydraulic flaps, a tender garage with a crane, firefighting system, and various lighting options. Other comforts encompass air conditioning, BBQ/grill, water maker, entertainment systems, and a fully-equipped kitchen with appliances such as a freezer, oven, washer dryer, and dishwasher