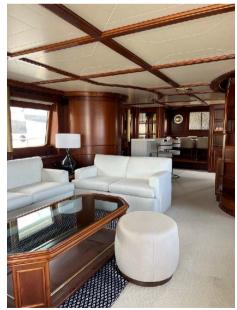

# Description

MYEERAH, a 27.45-meter Motor Yacht crafted in Italy by Custom Line in 2000, stands as one of the distinguished Navetta 27 models. Equipped with two MAN diesel engines, it achieves a top speed of 18.0 knots and a cruising speed of 16.0 knots, offering an impressive maximum cruising range of 1200.0 nautical miles at 15.5 knots. Accommodating up to 8 guests and 4 crew members, MYEERAH boasts a gross tonnage of 157.0 GT and spans a beam of 7.0 meters. Designed by Zuccon International Project, this yacht features meticulous naval architecture and interiors. Its amenities include advanced helm electronic engine controls, GARMIN navigation equipment, teak side walkways, outdoor shower, stern and bow thrusters, hydraulic flaps, a tender garage with a crane, firefighting system, and various lighting options. Other comforts encompass air conditioning, BBQ/grill, water maker, entertainment systems, and a fully-equipped kitchen with appliances such as a freezer, oven, washer dryer, and dishwasher