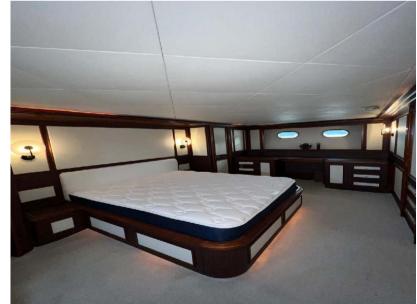

# Description

MYEERAH, a 27.45-meter Motor Yacht crafted in Italy by Custom Line in 2000, stands as one of the distinguished Navetta 27 models. Equipped with two MAN diesel engines, it achieves a top speed of 18.0 knots and a cruising speed of 16.0 knots, offering an impressive maximum cruising range of 1200.0 nautical miles at 15.5 knots. Accommodating up to 8 guests and 4 crew members, MYEERAH boasts a gross tonnage of 157.0 GT and spans a beam of 7.0 meters. Designed by Zuccon International Project, this yacht features meticulous naval architecture and interiors. Its amenities include advanced helm electronic engine controls, GARMIN navigation equipment, teak side walkways, outdoor shower, stern and bow thrusters, hydraulic flaps, a tender garage with a crane, firefighting system, and various lighting options. Other comforts encompass air conditioning, BBQ/grill, water maker, entertainment systems, and a fully-equipped kitchen with appliances such as a freezer, oven, washer dryer, and dishwasher

# **Building / facilities**

AMOUNT OF CABINS

4