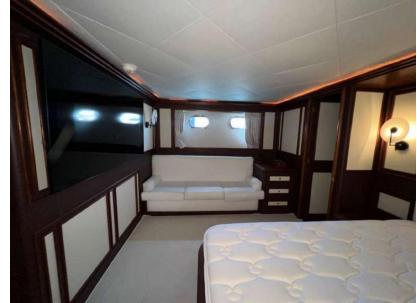

# Description

MYEERAH, a 27.45-meter Motor Yacht crafted in Italy by Custom Line in 2000, stands as one of the distinguished Navetta 27 models. Equipped with two MAN diesel engines, it achieves a top speed of 18.0 knots and a cruising speed of 16.0 knots, offering an impressive maximum cruising range of 1200.0 nautical miles at 15.5 knots. Accommodating up to 8 guests and 4 crew members, MYEERAH boasts a gross tonnage of 157.0 GT and spans a beam of 7.0 meters. Designed by Zuccon International Project, this yacht features meticulous naval architecture and interiors. Its amenities include advanced helm electronic engine controls, GARMIN navigation equipment, teak side walkways, outdoor shower, stern and bow thrusters, hydraulic flaps, a tender garage with a crane, firefighting system, and various lighting options. Other comforts encompass air conditioning, BBQ/grill, water maker, entertainment systems, and a fully-equipped kitchen with appliances such as a freezer, oven, washer dryer, and dishwasher