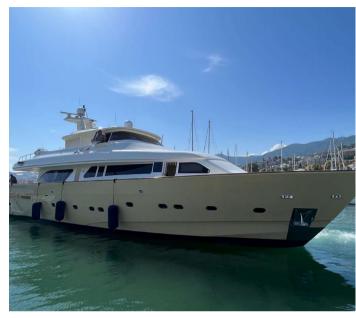

# Description

MYEERAH, a 27.45-meter Motor Yacht crafted in Italy by Custom Line in 2000, stands as one of the distinguished Navetta 27 models. Equipped with two MAN diesel engines, it achieves a top speed of 18.0 knots and a cruising speed of 16.0 knots, offering an impressive maximum cruising range of 1200.0 nautical miles at 15.5 knots. Accommodating up to 8 guests and 4 crew members, MYEERAH boasts a gross tonnage of 157.0 GT and spans a beam of 7.0 meters. Designed by Zuccon International Project, this yacht features meticulous naval architecture and interiors. Its amenities include advanced helm electronic engine controls, GARMIN navigation equipment, teak side walkways, outdoor shower, stern and bow thrusters, hydraulic flaps, a tender garage with a crane, firefighting system, and various lighting options. Other comforts encompass air conditioning, BBQ/grill, water maker, entertainment systems, and a fully-equipped kitchen with appliances such as a freezer, oven, washer dryer, and dishwasher