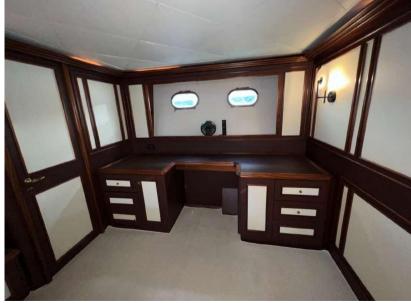

# Description

MYEERAH, a 27.45-meter Motor Yacht crafted in Italy by Custom Line in 2000, stands as one of the distinguished Navetta 27 models. Equipped with two MAN diesel engines, it achieves a top speed of 18.0 knots and a cruising speed of 16.0 knots, offering an impressive maximum cruising range of 1200.0 nautical miles at 15.5 knots. Accommodating up to 8 guests and 4 crew members, MYEERAH boasts a gross tonnage of 157.0 GT and spans a beam of 7.0 meters. Designed by Zuccon International Project, this yacht features meticulous naval architecture and interiors. Its amenities include advanced helm electronic engine controls, GARMIN navigation equipment, teak side walkways, outdoor shower, stern and bow thrusters, hydraulic flaps, a tender garage with a crane, firefighting system, and various lighting options. Other comforts encompass air conditioning, BBQ/grill, water maker, entertainment systems, and a fully-equipped kitchen with appliances such as a freezer, oven, washer dryer, and dishwasher