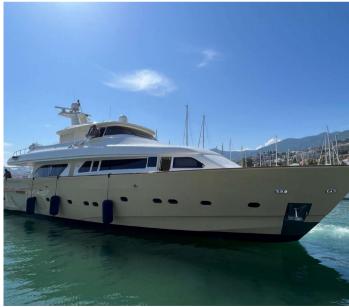

# Description

MYEERAH, a 27.45-meter Motor Yacht crafted in Italy by Custom Line in 2000, stands as one of the distinguished Navetta 27 models. Equipped with two MAN diesel engines, it achieves a top speed of 18.0 knots and a cruising speed of 16.0 knots, offering an impressive maximum cruising range of 1200.0 nautical miles at 15.5 knots. Accommodating up to 8 guests and 4 crew members, MYEERAH boasts a gross tonnage of 157.0 GT and spans a beam of 7.0 meters. Designed by Zuccon International Project, this yacht features meticulous naval architecture and interiors. Its amenities include advanced helm electronic engine controls, GARMIN navigation equipment, teak side walkways, outdoor shower, stern and bow thrusters, hydraulic flaps, a tender garage with a crane, firefighting system, and various lighting options. Other comforts encompass air conditioning, BBQ/grill, water maker, entertainment systems, and a fully-equipped kitchen with appliances such as a freezer, oven, washer dryer, and dishwasher