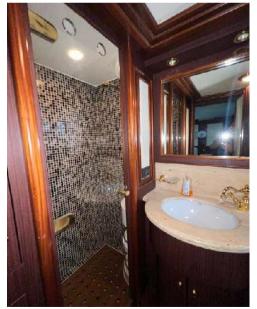

# Description

MYEERAH, a 27.45-meter Motor Yacht crafted in Italy by Custom Line in 2000, stands as one of the distinguished Navetta 27 models. Equipped with two MAN diesel engines, it achieves a top speed of 18.0 knots and a cruising speed of 16.0 knots, offering an impressive maximum cruising range of 1200.0 nautical miles at 15.5 knots. Accommodating up to 8 guests and 4 crew members, MYEERAH boasts a gross tonnage of 157.0 GT and spans a beam of 7.0 meters. Designed by Zuccon International Project, this yacht features meticulous naval architecture and interiors. Its amenities include advanced helm electronic engine controls, GARMIN navigation equipment, teak side walkways, outdoor shower, stern and bow thrusters, hydraulic flaps, a tender garage with a crane, firefighting system, and various lighting options. Other comforts encompass air conditioning, BBQ/grill, water maker, entertainment systems, and a fully-equipped kitchen with appliances such as a freezer, oven, washer dryer, and dishwasher