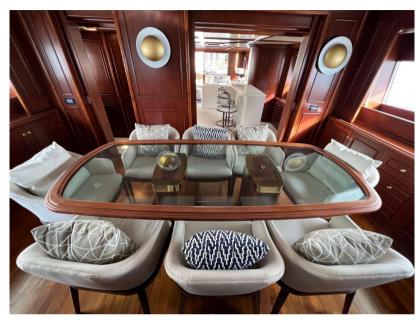

# Description

MYEERAH, a 27.45-meter Motor Yacht crafted in Italy by Custom Line in 2000, stands as one of the distinguished Navetta 27 models. Equipped with two MAN diesel engines, it achieves a top speed of 18.0 knots and a cruising speed of 16.0 knots, offering an impressive maximum cruising range of 1200.0 nautical miles at 15.5 knots. Accommodating up to 8 guests and 4 crew members, MYEERAH boasts a gross tonnage of 157.0 GT and spans a beam of 7.0 meters. Designed by Zuccon International Project, this yacht features meticulous naval architecture and interiors. Its amenities include advanced helm electronic engine controls, GARMIN navigation equipment, teak side walkways, outdoor shower, stern and bow thrusters, hydraulic flaps, a tender garage with a crane, firefighting system, and various lighting options. Other comforts encompass air conditioning, BBQ/grill, water maker, entertainment systems, and a fully-equipped kitchen with appliances such as a freezer, oven, washer dryer, and dishwasher