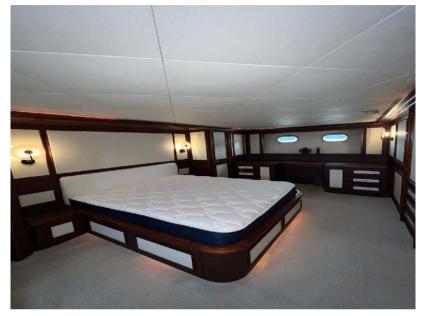

# Description

MYEERAH, a 27.45-meter Motor Yacht crafted in Italy by Custom Line in 2000, stands as one of the distinguished Navetta 27 models. Equipped with two MAN diesel engines, it achieves a top speed of 18.0 knots and a cruising speed of 16.0 knots, offering an impressive maximum cruising range of 1200.0 nautical miles at 15.5 knots. Accommodating up to 8 guests and 4 crew members, MYEERAH boasts a gross tonnage of 157.0 GT and spans a beam of 7.0 meters. Designed by Zuccon International Project, this yacht features meticulous naval architecture and interiors. Its amenities include advanced helm electronic engine controls, GARMIN navigation equipment, teak side walkways, outdoor shower, stern and bow thrusters, hydraulic flaps, a tender garage with a crane, firefighting system, and various lighting options. Other comforts encompass air conditioning, BBQ/grill, water maker, entertainment systems, and a fully-equipped kitchen with appliances such as a freezer, oven, washer dryer, and dishwasher

# **Building / facilities**

AMOUNT OF CABINS

4