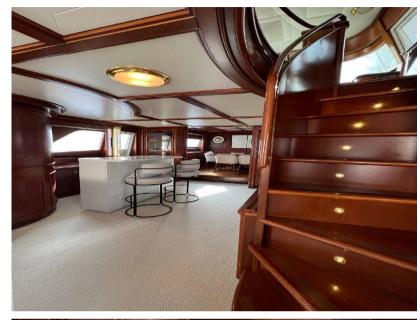

# Description

MYEERAH, a 27.45-meter Motor Yacht crafted in Italy by Custom Line in 2000, stands as one of the distinguished Navetta 27 models. Equipped with two MAN diesel engines, it achieves a top speed of 18.0 knots and a cruising speed of 16.0 knots, offering an impressive maximum cruising range of 1200.0 nautical miles at 15.5 knots. Accommodating up to 8 guests and 4 crew members, MYEERAH boasts a gross tonnage of 157.0 GT and spans a beam of 7.0 meters. Designed by Zuccon International Project, this yacht features meticulous naval architecture and interiors. Its amenities include advanced helm electronic engine controls, GARMIN navigation equipment, teak side walkways, outdoor shower, stern and bow thrusters, hydraulic flaps, a tender garage with a crane, firefighting system, and various lighting options. Other comforts encompass air conditioning, BBQ/grill, water maker, entertainment systems, and a fully-equipped kitchen with appliances such as a freezer, oven, washer dryer, and dishwasher