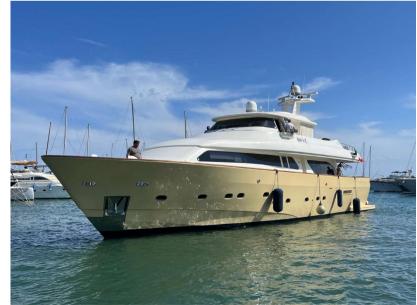

# Description

MYEERAH, a 27.45-meter Motor Yacht crafted in Italy by Custom Line in 2000, stands as one of the distinguished Navetta 27 models. Equipped with two MAN diesel engines, it achieves a top speed of 18.0 knots and a cruising speed of 16.0 knots, offering an impressive maximum cruising range of 1200.0 nautical miles at 15.5 knots. Accommodating up to 8 guests and 4 crew members, MYEERAH boasts a gross tonnage of 157.0 GT and spans a beam of 7.0 meters. Designed by Zuccon International Project, this yacht features meticulous naval architecture and interiors. Its amenities include advanced helm electronic engine controls, GARMIN navigation equipment, teak side walkways, outdoor shower, stern and bow thrusters, hydraulic flaps, a tender garage with a crane, firefighting system, and various lighting options. Other comforts encompass air conditioning, BBQ/grill, water maker, entertainment systems, and a fully-equipped kitchen with appliances such as a freezer, oven, washer dryer, and dishwasher