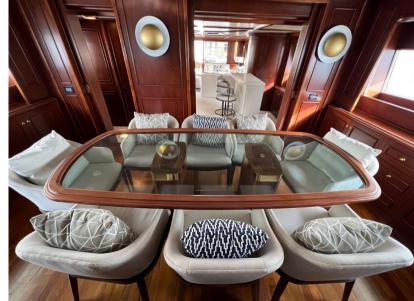

# Description

MYEERAH, a 27.45-meter Motor Yacht crafted in Italy by Custom Line in 2000, stands as one of the distinguished Navetta 27 models. Equipped with two MAN diesel engines, it achieves a top speed of 18.0 knots and a cruising speed of 16.0 knots, offering an impressive maximum cruising range of 1200.0 nautical miles at 15.5 knots. Accommodating up to 8 guests and 4 crew members, MYEERAH boasts a gross tonnage of 157.0 GT and spans a beam of 7.0 meters. Designed by Zuccon International Project, this yacht features meticulous naval architecture and interiors. Its amenities include advanced helm electronic engine controls, GARMIN navigation equipment, teak side walkways, outdoor shower, stern and bow thrusters, hydraulic flaps, a tender garage with a crane, firefighting system, and various lighting options. Other comforts encompass air conditioning, BBQ/grill, water maker, entertainment systems, and a fully-equipped kitchen with appliances such as a freezer, oven, washer dryer, and dishwasher