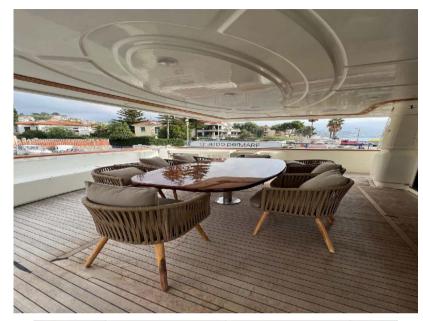

# Description

MYEERAH, a 27.45-meter Motor Yacht crafted in Italy by Custom Line in 2000, stands as one of the distinguished Navetta 27 models. Equipped with two MAN diesel engines, it achieves a top speed of 18.0 knots and a cruising speed of 16.0 knots, offering an impressive maximum cruising range of 1200.0 nautical miles at 15.5 knots. Accommodating up to 8 guests and 4 crew members, MYEERAH boasts a gross tonnage of 157.0 GT and spans a beam of 7.0 meters. Designed by Zuccon International Project, this yacht features meticulous naval architecture and interiors. Its amenities include advanced helm electronic engine controls, GARMIN navigation equipment, teak side walkways, outdoor shower, stern and bow thrusters, hydraulic flaps, a tender garage with a crane, firefighting system, and various lighting options. Other comforts encompass air conditioning, BBQ/grill, water maker, entertainment systems, and a fully-equipped kitchen with appliances such as a freezer, oven, washer dryer, and dishwasher