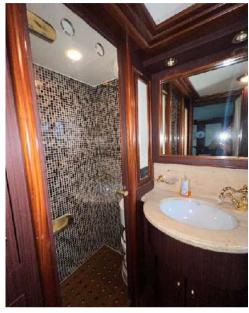

# Description

MYEERAH, a 27.45-meter Motor Yacht crafted in Italy by Custom Line in 2000, stands as one of the distinguished Navetta 27 models. Equipped with two MAN diesel engines, it achieves a top speed of 18.0 knots and a cruising speed of 16.0 knots, offering an impressive maximum cruising range of 1200.0 nautical miles at 15.5 knots. Accommodating up to 8 guests and 4 crew members, MYEERAH boasts a gross tonnage of 157.0 GT and spans a beam of 7.0 meters. Designed by Zuccon International Project, this yacht features meticulous naval architecture and interiors. Its amenities include advanced helm electronic engine controls, GARMIN navigation equipment, teak side walkways, outdoor shower, stern and bow thrusters, hydraulic flaps, a tender garage with a crane, firefighting system, and various lighting options. Other comforts encompass air conditioning, BBQ/grill, water maker, entertainment systems, and a fully-equipped kitchen with appliances such as a freezer, oven, washer dryer, and dishwasher