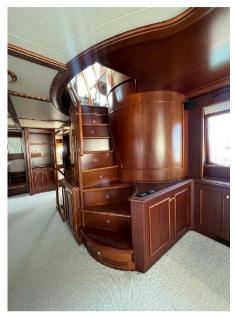

# Description

MYEERAH, a 27.45-meter Motor Yacht crafted in Italy by Custom Line in 2000, stands as one of the distinguished Navetta 27 models. Equipped with two MAN diesel engines, it achieves a top speed of 18.0 knots and a cruising speed of 16.0 knots, offering an impressive maximum cruising range of 1200.0 nautical miles at 15.5 knots. Accommodating up to 8 guests and 4 crew members, MYEERAH boasts a gross tonnage of 157.0 GT and spans a beam of 7.0 meters. Designed by Zuccon International Project, this yacht features meticulous naval architecture and interiors. Its amenities include advanced helm electronic engine controls, GARMIN navigation equipment, teak side walkways, outdoor shower, stern and bow thrusters, hydraulic flaps, a tender garage with a crane, firefighting system, and various lighting options. Other comforts encompass air conditioning, BBQ/grill, water maker, entertainment systems, and a fully-equipped kitchen with appliances such as a freezer, oven, washer dryer, and dishwasher