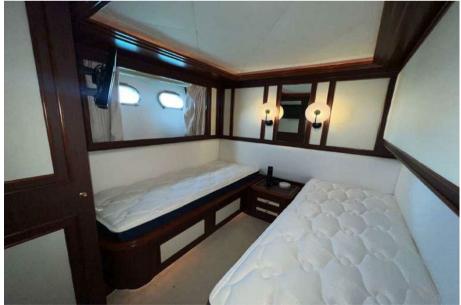

# Description

MYEERAH, a 27.45-meter Motor Yacht crafted in Italy by Custom Line in 2000, stands as one of the distinguished Navetta 27 models. Equipped with two MAN diesel engines, it achieves a top speed of 18.0 knots and a cruising speed of 16.0 knots, offering an impressive maximum cruising range of 1200.0 nautical miles at 15.5 knots. Accommodating up to 8 guests and 4 crew members, MYEERAH boasts a gross tonnage of 157.0 GT and spans a beam of 7.0 meters. Designed by Zuccon International Project, this yacht features meticulous naval architecture and interiors. Its amenities include advanced helm electronic engine controls, GARMIN navigation equipment, teak side walkways, outdoor shower, stern and bow thrusters, hydraulic flaps, a tender garage with a crane, firefighting system, and various lighting options. Other comforts encompass air conditioning, BBQ/grill, water maker, entertainment systems, and a fully-equipped kitchen with appliances such as a freezer, oven, washer dryer, and dishwasher

# **Building / facilities**

AMOUNT OF CABINS

4