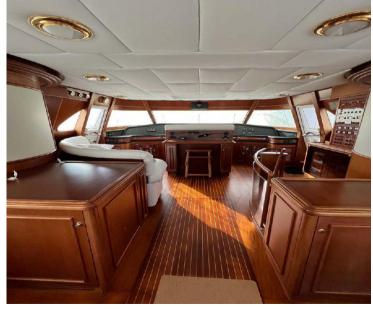

# Description

MYEERAH, a 27.45-meter Motor Yacht crafted in Italy by Custom Line in 2000, stands as one of the distinguished Navetta 27 models. Equipped with two MAN diesel engines, it achieves a top speed of 18.0 knots and a cruising speed of 16.0 knots, offering an impressive maximum cruising range of 1200.0 nautical miles at 15.5 knots. Accommodating up to 8 guests and 4 crew members, MYEERAH boasts a gross tonnage of 157.0 GT and spans a beam of 7.0 meters. Designed by Zuccon International Project, this yacht features meticulous naval architecture and interiors. Its amenities include advanced helm electronic engine controls, GARMIN navigation equipment, teak side walkways, outdoor shower, stern and bow thrusters, hydraulic flaps, a tender garage with a crane, firefighting system, and various lighting options. Other comforts encompass air conditioning, BBQ/grill, water maker, entertainment systems, and a fully-equipped kitchen with appliances such as a freezer, oven, washer dryer, and dishwasher