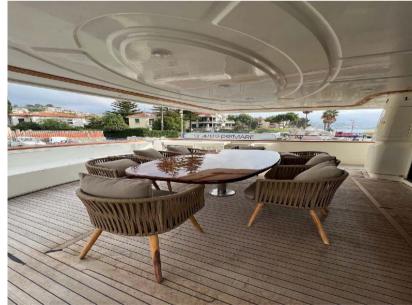

# Description

MYEERAH, a 27.45-meter Motor Yacht crafted in Italy by Custom Line in 2000, stands as one of the distinguished Navetta 27 models. Equipped with two MAN diesel engines, it achieves a top speed of 18.0 knots and a cruising speed of 16.0 knots, offering an impressive maximum cruising range of 1200.0 nautical miles at 15.5 knots. Accommodating up to 8 guests and 4 crew members, MYEERAH boasts a gross tonnage of 157.0 GT and spans a beam of 7.0 meters. Designed by Zuccon International Project, this yacht features meticulous naval architecture and interiors. Its amenities include advanced helm electronic engine controls, GARMIN navigation equipment, teak side walkways, outdoor shower, stern and bow thrusters, hydraulic flaps, a tender garage with a crane, firefighting system, and various lighting options. Other comforts encompass air conditioning, BBQ/grill, water maker, entertainment systems, and a fully-equipped kitchen with appliances such as a freezer, oven, washer dryer, and dishwasher