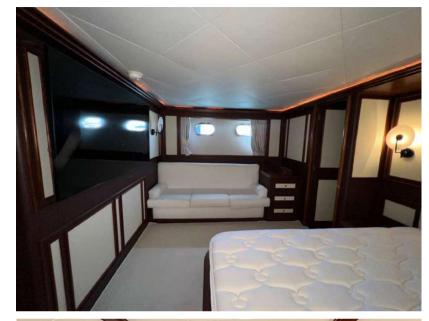

# Description

MYEERAH, a 27.45-meter Motor Yacht crafted in Italy by Custom Line in 2000, stands as one of the distinguished Navetta 27 models. Equipped with two MAN diesel engines, it achieves a top speed of 18.0 knots and a cruising speed of 16.0 knots, offering an impressive maximum cruising range of 1200.0 nautical miles at 15.5 knots. Accommodating up to 8 guests and 4 crew members, MYEERAH boasts a gross tonnage of 157.0 GT and spans a beam of 7.0 meters. Designed by Zuccon International Project, this yacht features meticulous naval architecture and interiors. Its amenities include advanced helm electronic engine controls, GARMIN navigation equipment, teak side walkways, outdoor shower, stern and bow thrusters, hydraulic flaps, a tender garage with a crane, firefighting system, and various lighting options. Other comforts encompass air conditioning, BBQ/grill, water maker, entertainment systems, and a fully-equipped kitchen with appliances such as a freezer, oven, washer dryer, and dishwasher