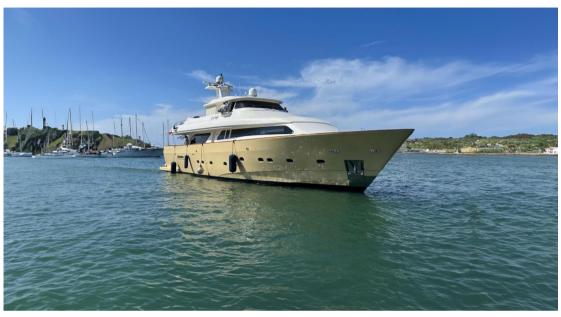

# Description

MYEERAH, a 27.45-meter Motor Yacht crafted in Italy by Custom Line in 2000, stands as one of the distinguished Navetta 27 models. Equipped with two MAN diesel engines, it achieves a top speed of 18.0 knots and a cruising speed of 16.0 knots, offering an impressive maximum cruising range of 1200.0 nautical miles at 15.5 knots. Accommodating up to 8 guests and 4 crew members, MYEERAH boasts a gross tonnage of 157.0 GT and spans a beam of 7.0 meters. Designed by Zuccon International Project, this yacht features meticulous naval architecture and interiors. Its amenities include advanced helm electronic engine controls, GARMIN navigation equipment, teak side walkways, outdoor shower, stern and bow thrusters, hydraulic flaps, a tender garage with a crane, firefighting system, and various lighting options. Other comforts encompass air conditioning, BBQ/grill, water maker, entertainment systems, and a fully-equipped kitchen with appliances such as a freezer, oven, washer dryer, and dishwasher