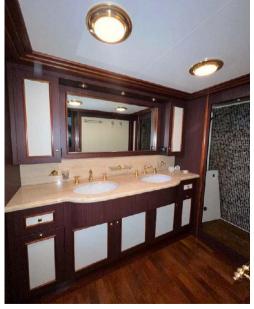

# Description

MYEERAH, a 27.45-meter Motor Yacht crafted in Italy by Custom Line in 2000, stands as one of the distinguished Navetta 27 models. Equipped with two MAN diesel engines, it achieves a top speed of 18.0 knots and a cruising speed of 16.0 knots, offering an impressive maximum cruising range of 1200.0 nautical miles at 15.5 knots. Accommodating up to 8 guests and 4 crew members, MYEERAH boasts a gross tonnage of 157.0 GT and spans a beam of 7.0 meters. Designed by Zuccon International Project, this yacht features meticulous naval architecture and interiors. Its amenities include advanced helm electronic engine controls, GARMIN navigation equipment, teak side walkways, outdoor shower, stern and bow thrusters, hydraulic flaps, a tender garage with a crane, firefighting system, and various lighting options. Other comforts encompass air conditioning, BBQ/grill, water maker, entertainment systems, and a fully-equipped kitchen with appliances such as a freezer, oven, washer dryer, and dishwasher