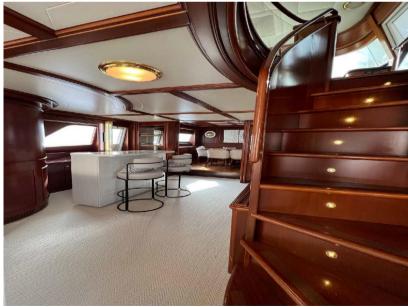

# Description

MYEERAH, a 27.45-meter Motor Yacht crafted in Italy by Custom Line in 2000, stands as one of the distinguished Navetta 27 models. Equipped with two MAN diesel engines, it achieves a top speed of 18.0 knots and a cruising speed of 16.0 knots, offering an impressive maximum cruising range of 1200.0 nautical miles at 15.5 knots. Accommodating up to 8 guests and 4 crew members, MYEERAH boasts a gross tonnage of 157.0 GT and spans a beam of 7.0 meters. Designed by Zuccon International Project, this yacht features meticulous naval architecture and interiors. Its amenities include advanced helm electronic engine controls, GARMIN navigation equipment, teak side walkways, outdoor shower, stern and bow thrusters, hydraulic flaps, a tender garage with a crane, firefighting system, and various lighting options. Other comforts encompass air conditioning, BBQ/grill, water maker, entertainment systems, and a fully-equipped kitchen with appliances such as a freezer, oven, washer dryer, and dishwasher