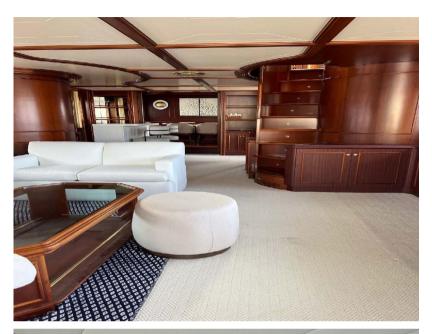

# Description

MYEERAH, a 27.45-meter Motor Yacht crafted in Italy by Custom Line in 2000, stands as one of the distinguished Navetta 27 models. Equipped with two MAN diesel engines, it achieves a top speed of 18.0 knots and a cruising speed of 16.0 knots, offering an impressive maximum cruising range of 1200.0 nautical miles at 15.5 knots. Accommodating up to 8 guests and 4 crew members, MYEERAH boasts a gross tonnage of 157.0 GT and spans a beam of 7.0 meters. Designed by Zuccon International Project, this yacht features meticulous naval architecture and interiors. Its amenities include advanced helm electronic engine controls, GARMIN navigation equipment, teak side walkways, outdoor shower, stern and bow thrusters, hydraulic flaps, a tender garage with a crane, firefighting system, and various lighting options. Other comforts encompass air conditioning, BBQ/grill, water maker, entertainment systems, and a fully-equipped kitchen with appliances such as a freezer, oven, washer dryer, and dishwasher