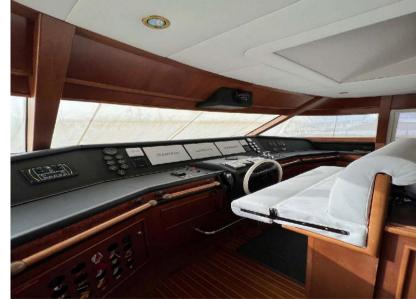

# Description

MYEERAH, a 27.45-meter Motor Yacht crafted in Italy by Custom Line in 2000, stands as one of the distinguished Navetta 27 models. Equipped with two MAN diesel engines, it achieves a top speed of 18.0 knots and a cruising speed of 16.0 knots, offering an impressive maximum cruising range of 1200.0 nautical miles at 15.5 knots. Accommodating up to 8 guests and 4 crew members, MYEERAH boasts a gross tonnage of 157.0 GT and spans a beam of 7.0 meters. Designed by Zuccon International Project, this yacht features meticulous naval architecture and interiors. Its amenities include advanced helm electronic engine controls, GARMIN navigation equipment, teak side walkways, outdoor shower, stern and bow thrusters, hydraulic flaps, a tender garage with a crane, firefighting system, and various lighting options. Other comforts encompass air conditioning, BBQ/grill, water maker, entertainment systems, and a fully-equipped kitchen with appliances such as a freezer, oven, washer dryer, and dishwasher