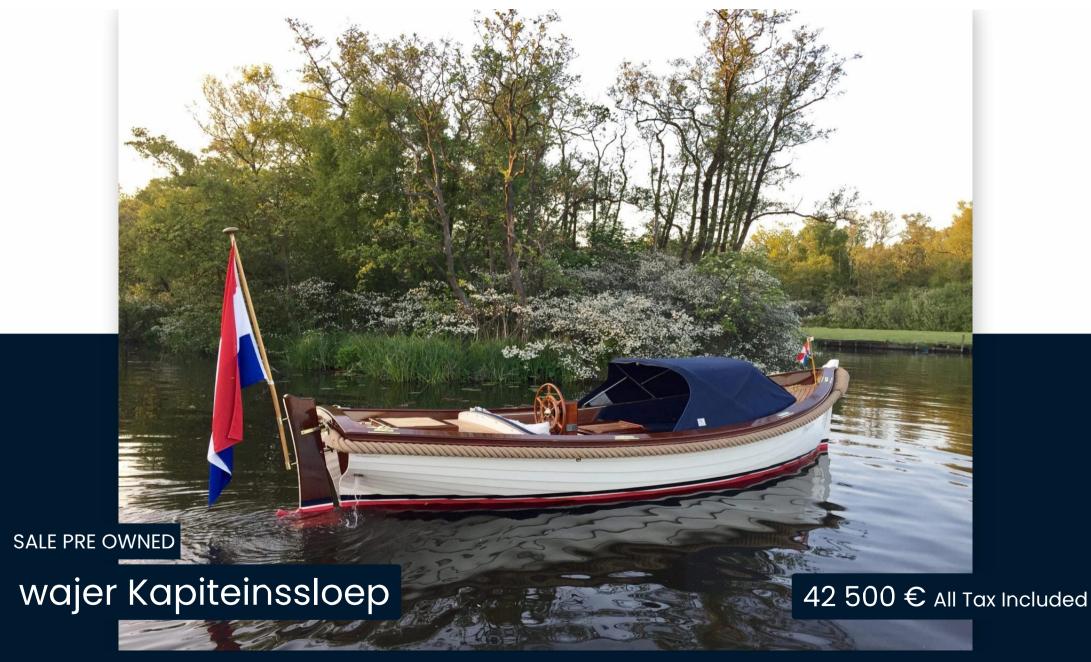

# Description

For sale by Orange Yachting: Captain's sloop classic 7.20 from 2001For sale by Orange Yachting: Wajer Captain's sloop from 2001.

This classic Wajer captain's sloop is in very good condition. This sloop is built in 2001 with an eye for detail and with the use of high quality materials which is absolutely recognizable when you are on board. The finishing is of a high level with everywhere returning varnished wood which gives the boat a warm and classic feeling.

Currently the boat is in a covered shed ready for use by the new owner.

\*\*\* First picture in advertisement (boat in the water) concerns a sister ship\*\*\*.

If you are interested in this and / or any of our other boats from our collection, please let us know.