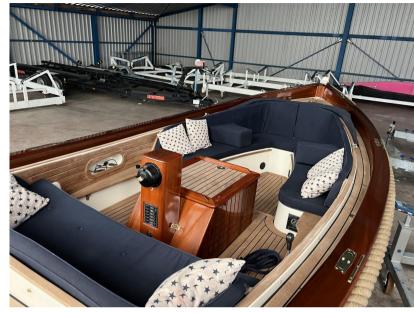

# Description

For sale by Orange Yachting: Captain's sloop classic 7.20 from 2001For sale by Orange Yachting: Wajer Captain's sloop from 2001.

This classic Wajer captain's sloop is in very good condition. This sloop is built in 2001 with an eye for detail and with the use of high quality materials which is absolutely recognizable when you are on board. The finishing is of a high level with everywhere returning varnished wood which gives the boat a warm and classic feeling.

Currently the boat is in a covered shed ready for use by the new owner.

\*\*\* First picture in advertisement (boat in the water) concerns a sister ship\*\*\*.

If you are interested in this and / or any of our other boats from our collection, please let us know.