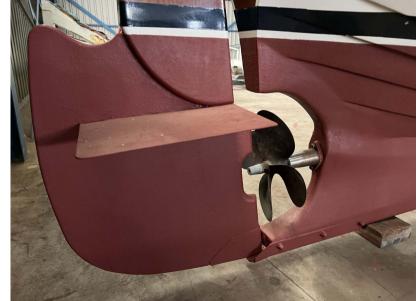

The finishing is of a high level with everywhere returning varnished wood which gives the boat a warm and classic feeling.

Currently the boat is in a covered shed ready for use by the new owner.

\*\*\* First picture in advertisement (boat in the water) concerns a sister ship\*\*\*.

If you are interested in this and / or any of our other boats from our collection, please let us know.

With kind regards,

Team | Orange Yachting

# **Specifications**

| YEAR  | LENGTH |
|-------|--------|
| 2001  | 7.20   |
| WIDTH | DRAFT  |
| 2.55  | 0.65   |





#### General

TYPE BRAND MODEL CURRENT LOCATION

Motorboat wajer Kapiteinssloep Warmond

### **Building / facilities**

HULL MATERIAL
GRP (Polyester)

### **Engine room**

NUMBER OF ENGINES (CV) 0