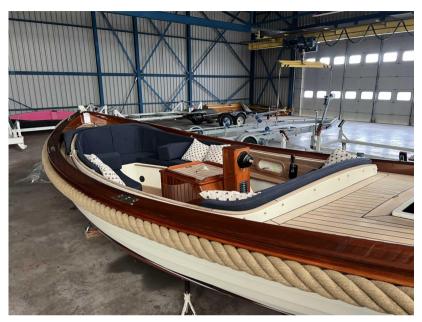

# Description

For sale by Orange Yachting: Captain's sloop classic 7.20 from 2001For sale by Orange Yachting: Wajer Captain's sloop from 2001.

This classic Wajer captain's sloop is in very good condition. This sloop is built in 2001 with an eye for detail and with the use of high quality materials which is absolutely recognizable when you are on board. The finishing is of a high level with everywhere returning varnished wood which gives the boat a warm and classic feeling.

Currently the boat is in a covered shed ready for use by the new owner.

\*\*\* First picture in advertisement (boat in the water) concerns a sister ship\*\*\*.

If you are interested in this and / or any of our other boats from our collection, please let us know.