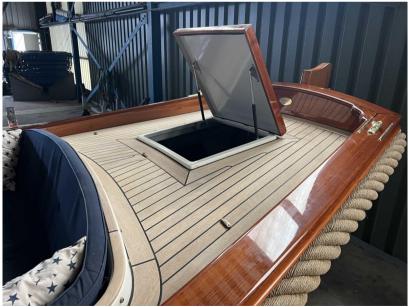

# Description

For sale by Orange Yachting: Captain's sloop classic 7.20 from 2001For sale by Orange Yachting: Wajer Captain's sloop from 2001.

This classic Wajer captain's sloop is in very good condition. This sloop is built in 2001 with an eye for detail and with the use of high quality materials which is absolutely recognizable when you are on board. The finishing is of a high level with everywhere returning varnished wood which gives the boat a warm and classic feeling.

Currently the boat is in a covered shed ready for use by the new owner.

\*\*\* First picture in advertisement (boat in the water) concerns a sister ship\*\*\*.

If you are interested in this and / or any of our other boats from our collection, please let us know.