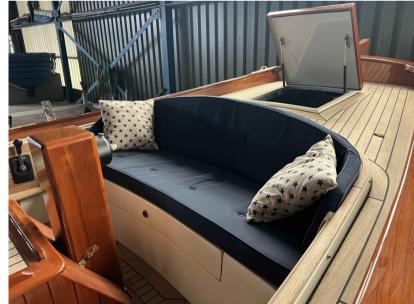

# Description

For sale by Orange Yachting: Captain's sloop classic 7.20 from 2001For sale by Orange Yachting: Wajer Captain's sloop from 2001.

This classic Wajer captain's sloop is in very good condition. This sloop is built in 2001 with an eye for detail and with the use of high quality materials which is absolutely recognizable when you are on board. The finishing is of a high level with everywhere returning varnished wood which gives the boat a warm and classic feeling.