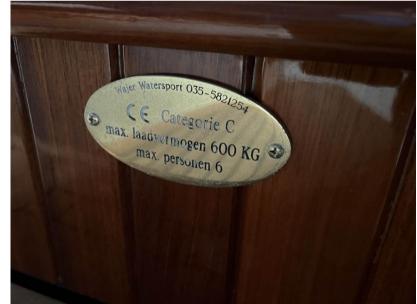

# **Specifications**

| YEAR  | LENGTH |
|-------|--------|
| 2001  | 7.20   |
| WIDTH | DRAFT  |
| 2.55  | 0.65   |