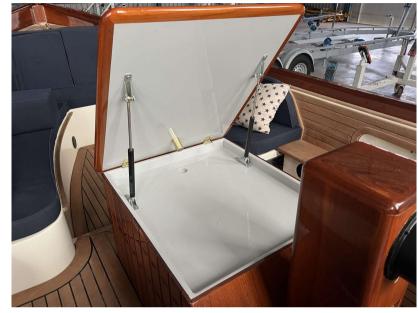

# Description

For sale by Orange Yachting: Captain's sloop classic 7.20 from 2001For sale by Orange Yachting: Wajer Captain's sloop from 2001.

This classic Wajer captain's sloop is in very good condition. This sloop is built in 2001 with an eye for detail and with the use of high quality materials which is absolutely recognizable when you are on board. The finishing is of a high level with everywhere returning varnished wood which gives the boat a warm and classic feeling.