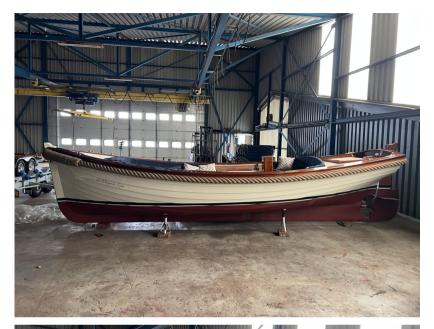

# Description

For sale by Orange Yachting: Captain's sloop classic 7.20 from 2001For sale by Orange Yachting: Wajer Captain's sloop from 2001.

This classic Wajer captain's sloop is in very good condition. This sloop is built in 2001 with an eye for detail and with the use of high quality materials which is absolutely recognizable when you are on board. The finishing is of a high level with everywhere returning varnished wood which gives the boat a warm and classic feeling.

Currently the boat is in a covered shed ready for use by the new owner.

\*\*\* First picture in advertisement (boat in the water) concerns a sister ship\*\*\*.

If you are interested in this and / or any of our other boats from our collection, please let us know.