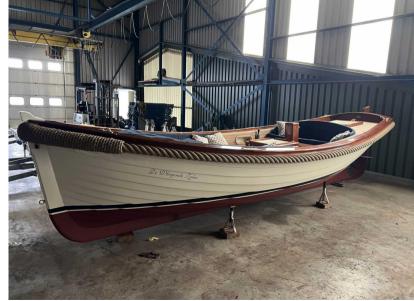

# Description

For sale by Orange Yachting: Captain's sloop classic 7.20 from 2001For sale by Orange Yachting: Wajer Captain's sloop from 2001.

This classic Wajer captain's sloop is in very good condition. This sloop is built in 2001 with an eye for detail and with the use of high quality materials which is absolutely recognizable when you are on board. The finishing is of a high level with everywhere returning varnished wood which gives the boat a warm and classic feeling.

Currently the boat is in a covered shed ready for use by the new owner.

\*\*\* First picture in advertisement (boat in the water) concerns a sister ship\*\*\*.

If you are interested in this and / or any of our other boats from our collection, please let us know.