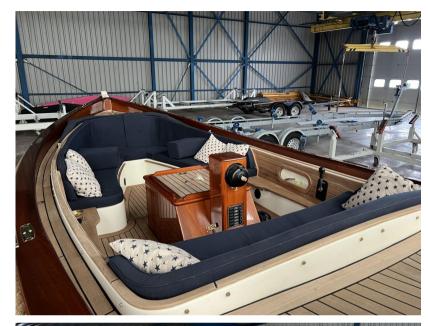

# Description

For sale by Orange Yachting: Captain's sloop classic 7.20 from 2001For sale by Orange Yachting: Wajer Captain's sloop from 2001.

This classic Wajer captain's sloop is in very good condition. This sloop is built in 2001 with an eye for detail and with the use of high quality materials which is absolutely recognizable when you are on board. The finishing is of a high level with everywhere returning varnished wood which gives the boat a warm and classic feeling.