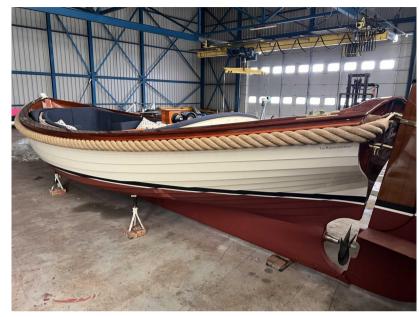

# Description

For sale by Orange Yachting: Captain's sloop classic 7.20 from 2001For sale by Orange Yachting: Wajer Captain's sloop from 2001.

This classic Wajer captain's sloop is in very good condition. This sloop is built in 2001 with an eye for detail and with the use of high quality materials which is absolutely recognizable when you are on board. The finishing is of a high level with everywhere returning varnished wood which gives the boat a warm and classic feeling.

Currently the boat is in a covered shed ready for use by the new owner.

\*\*\* First picture in advertisement (boat in the water) concerns a sister ship\*\*\*.

If you are interested in this and / or any of our other boats from our collection, please let us know.