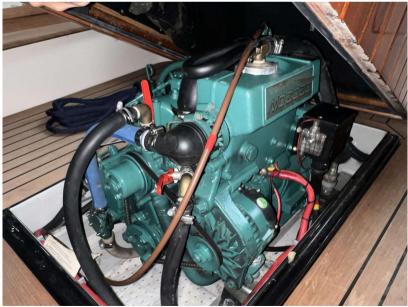

shing is of a high level with everywhere returning varnished wood which gives the boat a warm and classic feeling.

Currently the boat is in a covered shed ready for use by the new owner.

\*\*\* First picture in advertisement (boat in the water) concerns a sister ship\*\*\*.

If you are interested in this and / or any of our other boats from our collection, please let us know.

With kind regards,

Team | Orange Yachting

# **Specifications**

| YEAR  | LENGTH |
|-------|--------|
| 2001  | 7.20   |
| WIDTH | DRAFT  |
| 2.55  | 0.65   |





#### General

TYPE BRAND MODEL CURRENT LOCATION

Motorboat wajer Kapiteinssloep Warmond

### **Building / facilities**

HULL MATERIAL
GRP (Polyester)

### **Engine room**

NUMBER OF ENGINES (CV) 0