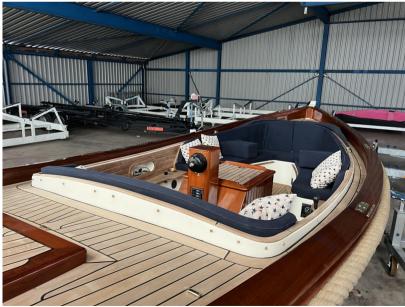

# Description

For sale by Orange Yachting: Captain's sloop classic 7.20 from 2001For sale by Orange Yachting: Wajer Captain's sloop from 2001.

This classic Wajer captain's sloop is in very good condition. This sloop is built in 2001 with an eye for detail and with the use of high quality materials which is absolutely recognizable when you are on board. The finishing is of a high level with everywhere returning varnished wood which gives the boat a warm and classic feeling.