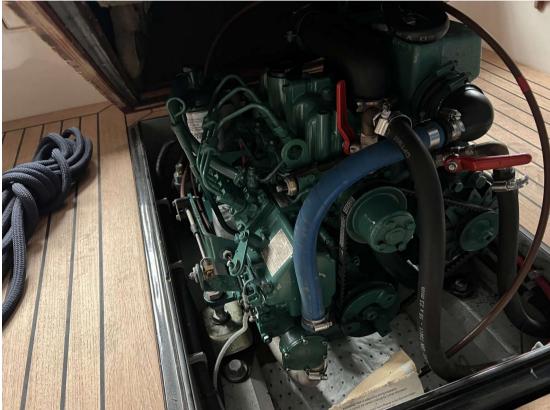

f a high level with everywhere returning varnished wood which gives the boat a warm and classic feeling.

Currently the boat is in a covered shed ready for use by the new owner.

\*\*\* First picture in advertisement (boat in the water) concerns a sister ship\*\*\*.

If you are interested in this and / or any of our other boats from our collection, please let us know.

With kind regards,

Team | Orange Yachting

# **Specifications**

| YEAR  | LENGTH |
|-------|--------|
| 2001  | 7.20   |
| WIDTH | DRAFT  |
| 2.55  | 0.65   |





#### General

TYPE BRAND MODEL CURRENT LOCATION

Motorboat wajer Kapiteinssloep Warmond

### **Building / facilities**

HULL MATERIAL
GRP (Polyester)

### **Engine room**

NUMBER OF ENGINES (CV) 0