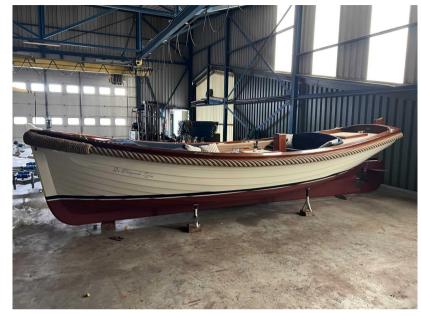

# Description

For sale by Orange Yachting: Captain's sloop classic 7.20 from 2001For sale by Orange Yachting: Wajer Captain's sloop from 2001.

This classic Wajer captain's sloop is in very good condition. This sloop is built in 2001 with an eye for detail and with the use of high quality materials which is absolutely recognizable when you are on board. The finishing is of a high level with everywhere returning varnished wood which gives the boat a warm and classic feeling.

Currently the boat is in a covered shed ready for use by the new owner.

\*\*\* First picture in advertisement (boat in the water) concerns a sister ship\*\*\*.

If you are interested in this and / or any of our other boats from our collection, please let us know.