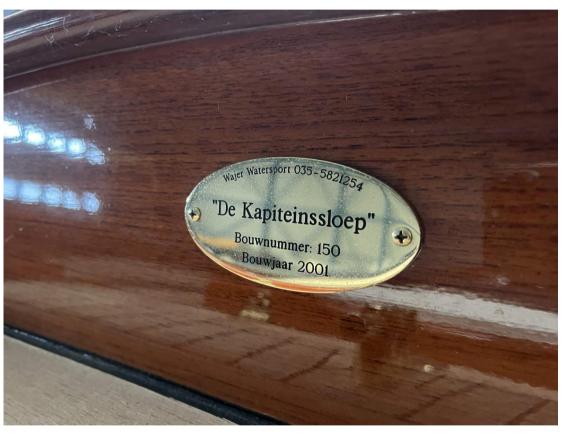

# Description

For sale by Orange Yachting: Captain's sloop classic 7.20 from 2001For sale by Orange Yachting: Wajer Captain's sloop from 2001.

This classic Wajer captain's sloop is in very good condition. This sloop is built in 2001 with an eye for detail and with the use of high quality materials which is absolutely recognizable when you are on board. The finishing is of a high level with everywhere returning varnished wood which gives the boat a warm and classic feeling.

#### General

TYPE BRAND MODEL CURRENT LOCATION

Motorboat wajer Kapiteinssloep Warmond