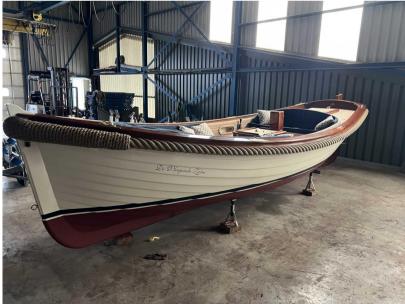

# Description

For sale by Orange Yachting: Captain's sloop classic 7.20 from 2001For sale by Orange Yachting: Wajer Captain's sloop from 2001.

This classic Wajer captain's sloop is in very good condition. This sloop is built in 2001 with an eye for detail and with the use of high quality materials which is absolutely recognizable when you are on board. The finishing is of a high level with everywhere returning varnished wood which gives the boat a warm and classic feeling.

Currently the boat is in a covered shed ready for use by the new owner.

\*\*\* First picture in advertisement (boat in the water) concerns a sister ship\*\*\*.

If you are interested in this and / or any of our other boats from our collection, please let us know.