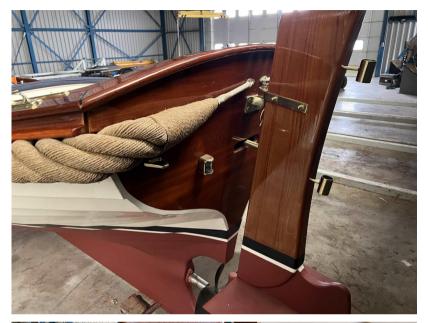

# Description

For sale by Orange Yachting: Captain's sloop classic 7.20 from 2001For sale by Orange Yachting: Wajer Captain's sloop from 2001.

This classic Wajer captain's sloop is in very good condition. This sloop is built in 2001 with an eye for detail and with the use of high quality materials which is absolutely recognizable when you are on board. The finishing is of a high level with everywhere returning varnished wood which gives the boat a warm and classic feeling.