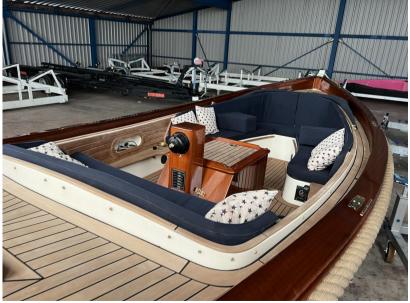

# Description

For sale by Orange Yachting: Captain's sloop classic 7.20 from 2001For sale by Orange Yachting: Wajer Captain's sloop from 2001.

This classic Wajer captain's sloop is in very good condition. This sloop is built in 2001 with an eye for detail and with the use of high quality materials which is absolutely recognizable when you are on board. The finishing is of a high level with everywhere returning varnished wood which gives the boat a warm and classic feeling.

Currently the boat is in a covered shed ready for use by the new owner.

\*\*\* First picture in advertisement (boat in the water) concerns a sister ship\*\*\*.

If you are interested in this and / or any of our other boats from our collection, please let us know.