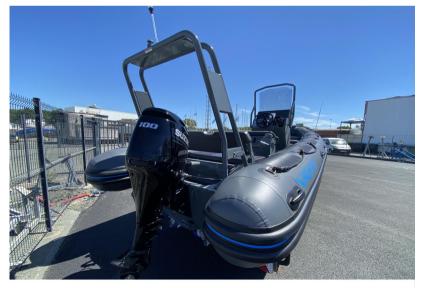

## Highfield Escape Family Rcmarine 600

# highfield Escape family rcmarine 600

#### Specifications

|                     | ·      |       |                 |
|---------------------|--------|-------|-----------------|
| YEAR                | LENGTH | WIDTH | GUESTS CRUISING |
| 2023                | 6.00   | 2.50  | 14              |
|                     |        |       |                 |
| ENGINE MANUFACTURER |        |       |                 |
|                     |        |       |                 |

SUZUKI

| General                      |                               |                                     |                 |  |
|------------------------------|-------------------------------|-------------------------------------|-----------------|--|
| <sup>TYPE</sup><br>Motorboat | <sup>BRAND</sup><br>highfield | MODEL<br>Escape family rcmarine 600 | GUESTS CRUISING |  |
| CURRENT LOCATION             |                               |                                     |                 |  |
| Building / facilities        |                               |                                     |                 |  |
| HULL MATERIAL                | deck material<br>EVA          |                                     |                 |  |
| Engine room                  |                               |                                     |                 |  |
| engine<br>SUZUKI             | NUMBER OF ENGINES (CV)        | PROPELLERS<br>OutBoard              |                 |  |