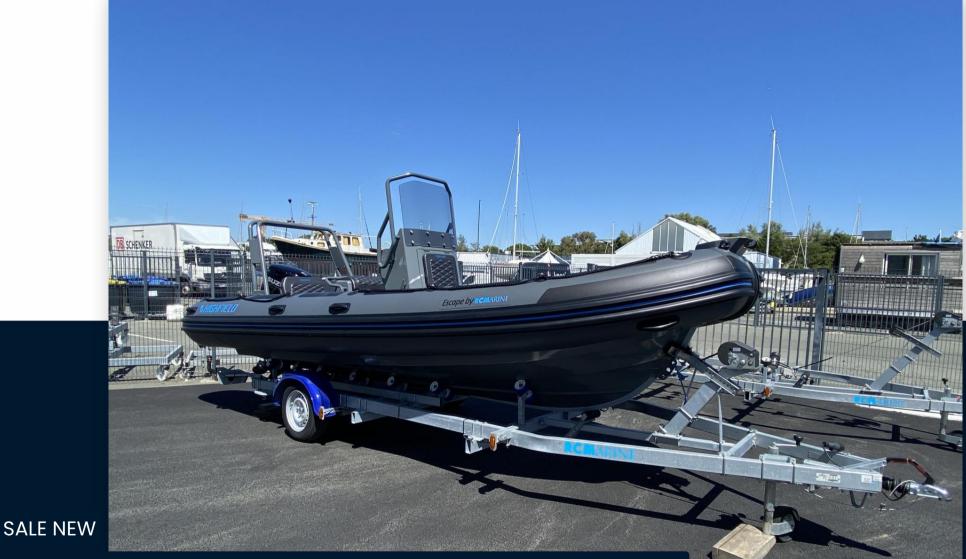

## Highfield Escape Family Rcmarine 600

# highfield Escape family rcmarine 600

#### Specifications

|                     | ·      |       |                 |
|---------------------|--------|-------|-----------------|
| YEAR                | LENGTH | WIDTH | GUESTS CRUISING |
| 2023                | 6.00   | 2.50  | 14              |
|                     |        |       |                 |
| ENGINE MANUFACTURER |        |       |                 |
|                     |        |       |                 |

SUZUKI

| General                      |                               |                                     |                 |  |
|------------------------------|-------------------------------|-------------------------------------|-----------------|--|
| <sup>TYPE</sup><br>Motorboat | <sup>BRAND</sup><br>highfield | MODEL<br>Escape family rcmarine 600 | GUESTS CRUISING |  |
| CURRENT LOCATION             |                               |                                     |                 |  |
| Building / facilities        |                               |                                     |                 |  |
| HULL MATERIAL                | deck material<br>EVA          |                                     |                 |  |
| Engine room                  |                               |                                     |                 |  |
| engine<br>SUZUKI             | NUMBER OF ENGINES (CV)        | PROPELLERS<br>OutBoard              |                 |  |