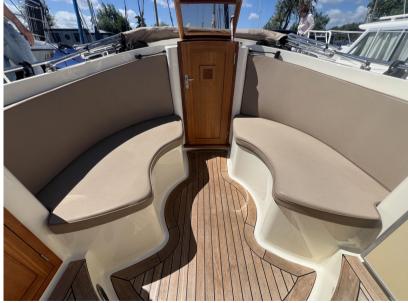

## Description

Beautiful and complete Interboat Intercruiser 27 CabinNeat Interboat intercruiser 27, equipped with toilet, 2 sleeping poles, stove, an ideal weekender, by the low headroom a very suitable boat to explore the inland waterways.

### **Building / facilities**

HULL MATERIAL BERTHS
GRP (Polyester)
2