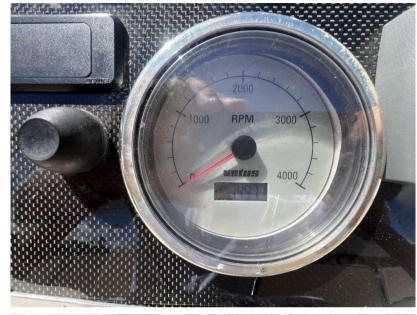

## Description

Beautiful and complete Interboat Intercruiser 27 CabinNeat Interboat intercruiser 27, equipped with toilet, 2 sleeping poles, stove, an ideal weekender, by the low headroom a very suitable boat to explore the inland waterways.

# **Specifications**

YEAR

2010

**WIDTH** 

3.00

**ENGINE HOURS** 

1500

LENGTH

8.30

DRAFT

0.95





#### General

TYPE BRAND MODEL CURRENT LOCATION

Motorboat interboat Intercruiser 27 cabin In verkoophaven

### **Dimensions / Performance**

AIR DRAFT (M) 1.55

### **Building / facilities**

HULL MATERIAL BERTHS
GRP (Polyester)
2

#### **Engine room**

NUMBER OF ENGINES (CV) ENGINE HOURS 0 1500