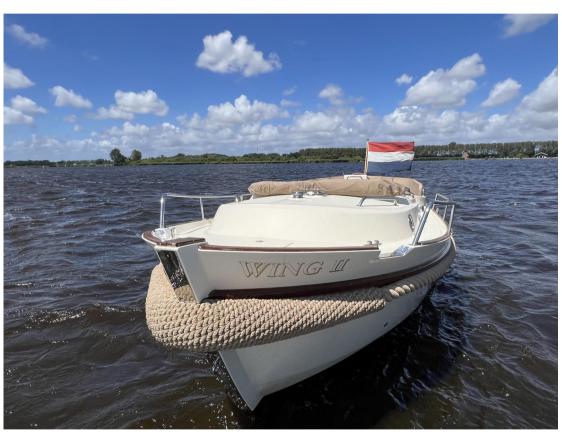

## Description

Beautiful and complete Interboat Intercruiser 27 CabinNeat Interboat intercruiser 27, equipped with toilet, 2 sleeping poles, stove, an ideal weekender, by the low headroom a very suitable boat to explore the inland waterways.