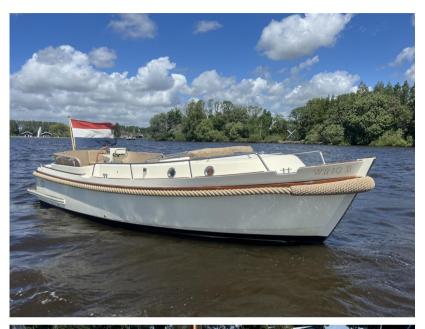

## Description

Beautiful and complete Interboat Intercruiser 27 CabinNeat Interboat intercruiser 27, equipped with toilet, 2 sleeping poles, stove, an ideal weekender, by the low headroom a very suitable boat to explore the inland waterways.

#### General

TYPE BRAND MODEL CURRENT LOCATION

Motorboat interboat Intercruiser 27 cabin In verkoophaven