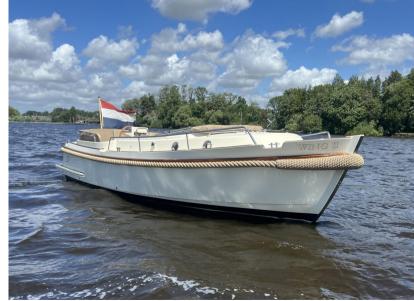

## Description

Beautiful and complete Interboat Intercruiser 27 CabinNeat Interboat intercruiser 27, equipped with toilet, 2 sleeping poles, stove, an ideal weekender, by the low headroom a very suitable boat to explore the inland waterways.