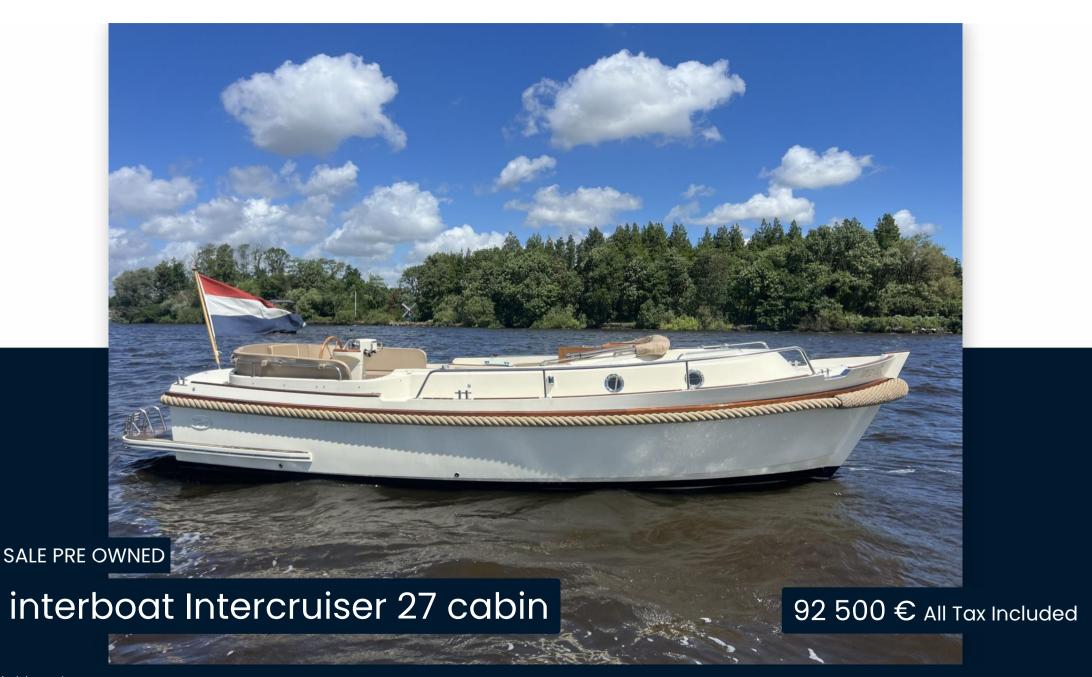

## Description

Beautiful and complete Interboat Intercruiser 27 CabinNeat Interboat intercruiser 27, equipped with toilet, 2 sleeping poles, stove, an ideal weekender, by the low headroom a very suitable boat to explore the inland waterways.

#### General

TYPE BRAND MODEL CURRENT LOCATION

Motorboat interboat Intercruiser 27 cabin In verkoophaven