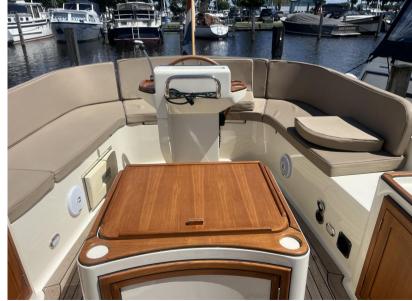

## Description

Beautiful and complete Interboat Intercruiser 27 CabinNeat Interboat intercruiser 27, equipped with toilet, 2 sleeping poles, stove, an ideal weekender, by the low headroom a very suitable boat to explore the inland waterways.