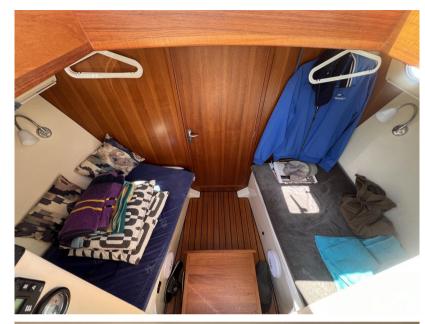

## Description

Beautiful and complete Interboat Intercruiser 27 CabinNeat Interboat intercruiser 27, equipped with toilet, 2 sleeping poles, stove, an ideal weekender, by the low headroom a very suitable boat to explore the inland waterways.

### **Building / facilities**

HULL MATERIAL BERTHS
GRP (Polyester)
2