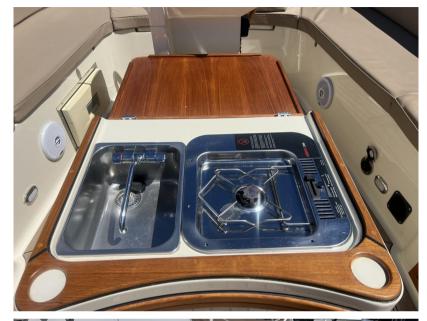

## Description

Beautiful and complete Interboat Intercruiser 27 CabinNeat Interboat intercruiser 27, equipped with toilet, 2 sleeping poles, stove, an ideal weekender, by the low headroom a very suitable boat to explore the inland waterways.