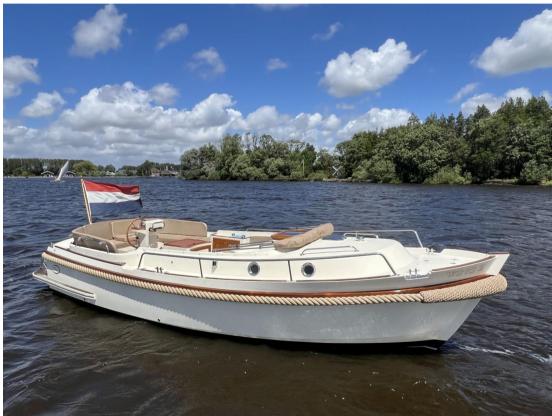

## Description

Beautiful and complete Interboat Intercruiser 27 CabinNeat Interboat intercruiser 27, equipped with toilet, 2 sleeping poles, stove, an ideal weekender, by the low headroom a very suitable boat to explore the inland waterways.