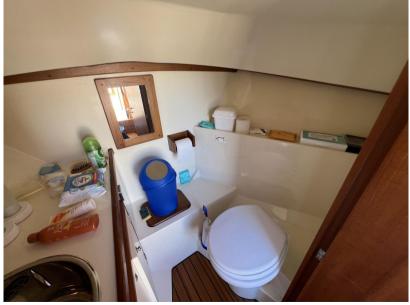

## Description

Beautiful and complete Interboat Intercruiser 27 CabinNeat Interboat intercruiser 27, equipped with toilet, 2 sleeping poles, stove, an ideal weekender, by the low headroom a very suitable boat to explore the inland waterways.