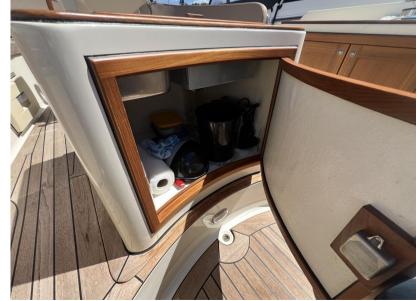

## Description

Beautiful and complete Interboat Intercruiser 27 CabinNeat Interboat intercruiser 27, equipped with toilet, 2 sleeping poles, stove, an ideal weekender, by the low headroom a very suitable boat to explore the inland waterways.

### **Building / facilities**

HULL MATERIAL BERTHS
GRP (Polyester)
2