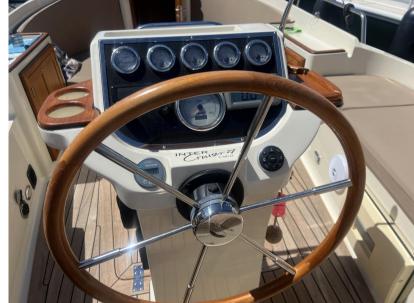

## Description

Beautiful and complete Interboat Intercruiser 27 CabinNeat Interboat intercruiser 27, equipped with toilet, 2 sleeping poles, stove, an ideal weekender, by the low headroom a very suitable boat to explore the inland waterways.