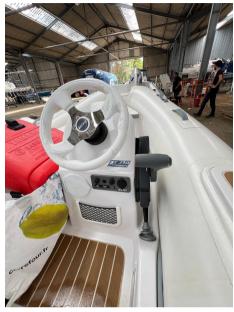

YEAR                                  | LENGTH      | WIDTH | ENGINE MANUFACTURER |
| 2019                                  | 3.10        | 1.70  | Yamaha              |
| ·                                     |             |       |                     |
| ENGINE HOURS                          | HORSE POWER |       |                     |
| 25                                    | 1 X 20.0 CV |       |                     |



# General

| ТҮРЕ | BRAND     | MODEL  |
|------|-----------|--------|
| RIB  | surmarine | St 310 |

#### **Engine room**

| ENGINE | NUMBER OF ENGINES HORSE POWER (CV) | ENGINE HOURS | FUEL     |
|--------|------------------------------------|--------------|----------|
| Yamaha | 1 x 20.0                           | 25           | gasoline |



# Surmarine St 310