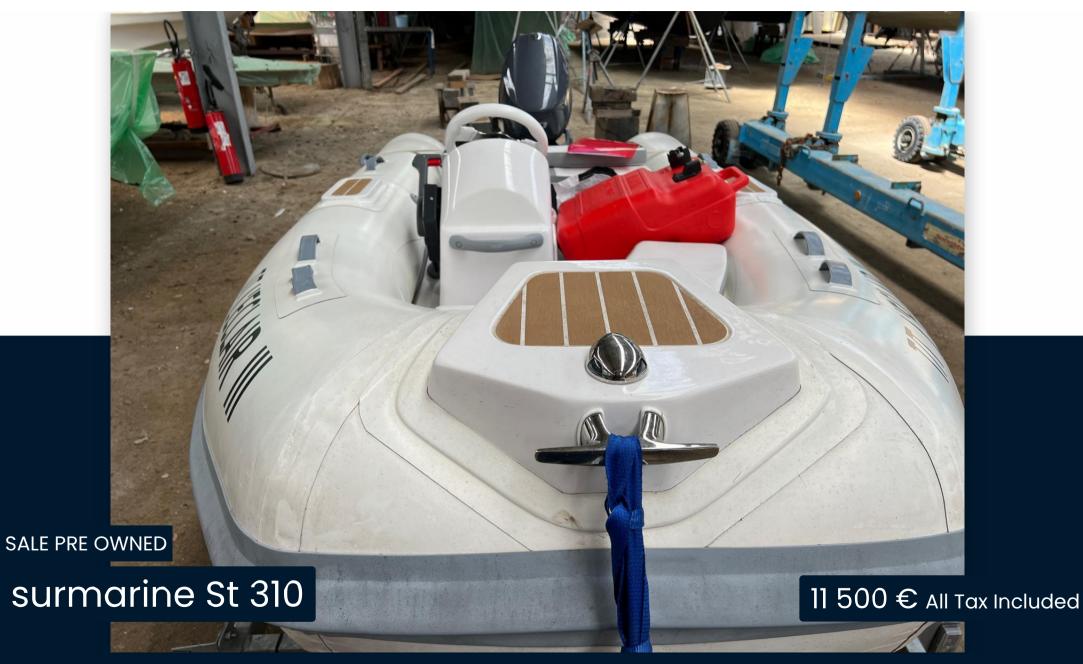

# Surmarine St 310

# General

| ТҮРЕ | BRAND     | MODEL  |
|------|-----------|--------|
| RIB  | surmarine | St 310 |

### Specifications

| · · · · · · · · · · · · · · · · · · · |             |       |                     |
|---------------------------------------|-------------|-------|---------------------|
| YEAR                                  | LENGTH      | WIDTH | ENGINE MANUFACTURER |
| 2019                                  | 3.10        | 1.70  | Yamaha              |
| ·                                     |             |       |                     |
| ENGINE HOURS                          | HORSE POWER |       |                     |
| 25                                    | 1 X 20.0 CV |       |                     |