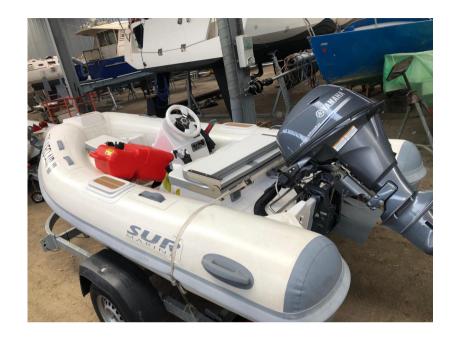

### Specifications

| · · · · · · · · · · · · · · · · · · · |             |       |                     |
|---------------------------------------|-------------|-------|---------------------|
| YEAR                                  | LENGTH      | WIDTH | ENGINE MANUFACTURER |
| 2019                                  | 3.10        | 1.70  | Yamaha              |
| ·                                     |             |       |                     |
| ENGINE HOURS                          | HORSE POWER |       |                     |
| 25                                    | 1 X 20.0 CV |       |                     |

#### **Engine room**

| ENGINE | NUMBER OF ENGINES HORSE POWER (CV) | ENGINE HOURS | FUEL     |
|--------|------------------------------------|--------------|----------|
| Yamaha | 1 x 20.0                           | 25           | gasoline |