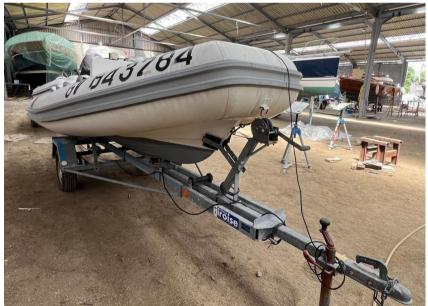

AR                                  | LENGTH      | WIDTH | ENGINE MANUFACTURER |
| 2019                                  | 3.10        | 1.70  | Yamaha              |
| ·                                     |             |       |                     |
| ENGINE HOURS                          | HORSE POWER |       |                     |
| 25                                    | 1 X 20.0 CV |       |                     |



# General

| ТҮРЕ | BRAND     | MODEL  |
|------|-----------|--------|
| RIB  | surmarine | St 310 |

#### **Engine room**

| ENGINE | NUMBER OF ENGINES HORSE POWER (CV) | ENGINE HOURS | FUEL     |
|--------|------------------------------------|--------------|----------|
| Yamaha | 1 x 20.0                           | 25           | gasoline |



# Surmarine St 310