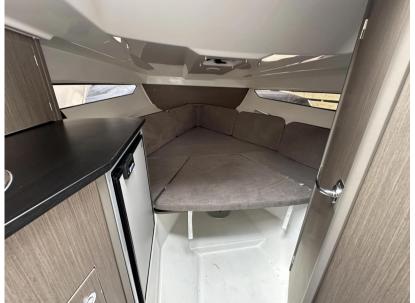

## Description

Experience the ultimate blend of style, comfort, and performance with the Beneteau Flyer 8 Sun Deck. This versatile day boat is designed to offer unparalleled enjoyment on the water, featuring a spacious sunbathing area, an ergonomic cockpit, and innovative amenities that ensure a luxurious and seamless boating experience. Whether you're cruising along the coast, enjoying water sports, or entertaining friends and family, the Flyer 8 Sun Deck's powerful engine and sleek design deliver exceptional stability and speed. Step aboard and discover why the Beneteau Flyer 8 Sun Deck is the perfect choice for your next adventure. Disclaimer The Company offers the details of this vessel in good faith but cannot guarantee or warrant the accuracy of this information nor warrant the condition of the vessel. A buyer should instruct his agents, or his surveyors, to investigate such details as the buyer desires validated. This vessel is offered subject to prior sale, price change, or withdrawal without notice.