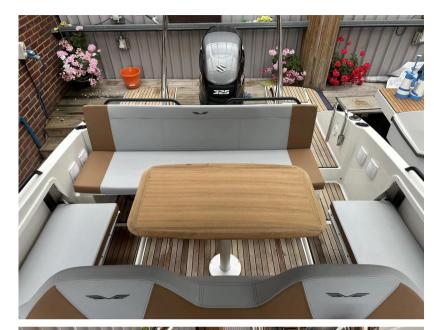

## Description

Experience the ultimate blend of style, comfort, and performance with the Beneteau Flyer 8 Sun Deck. This versatile day boat is designed to offer unparalleled enjoyment on the water, featuring a spacious sunbathing area, an ergonomic cockpit, and innovative amenities that ensure a luxurious and seamless boating experience. Whether you're cruising along the coast, enjoying water sports, or entertaining friends and family, the Flyer 8 Sun Deck's powerful engine and sleek design deliver exceptional stability and speed. Step aboard and discover why the Beneteau Flyer 8 Sun Deck is the perfect choice for your next adventure. Disclaimer The Company offers the details of this vessel in good faith but cannot guarantee or warrant the accuracy of this information nor warrant the condition of the vessel. A buyer should instruct his agents, or his surveyors, to investigate such details as the buyer desires validated. This vessel is offered subject to prior sale, price change, or withdrawal without notice.