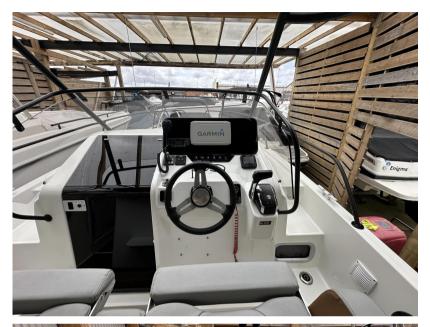

## Description

Experience the ultimate blend of style, comfort, and performance with the Beneteau Flyer 8 Sun Deck. This versatile day boat is designed to offer unparalleled enjoyment on the water, featuring a spacious sunbathing area, an ergonomic cockpit, and innovative amenities that ensure a luxurious and seamless boating experience. Whether you're cruising along the coast, enjoying water sports, or entertaining friends and family, the Flyer 8 Sun Deck's powerful engine and sleek design deliver exceptional stability and speed. Step aboard and discover why the Beneteau Flyer 8 Sun Deck is the perfect choice for your next adventure. Disclaimer The Company offers the details of this vessel in good faith but cannot guarantee or warrant the accuracy of this information nor warrant the condition of the vessel. A buyer should instruct his agents, or his surveyors, to investigate such details as the buyer desires validated. This vessel is offered subject to prior sale, price change, or withdrawal without notice.