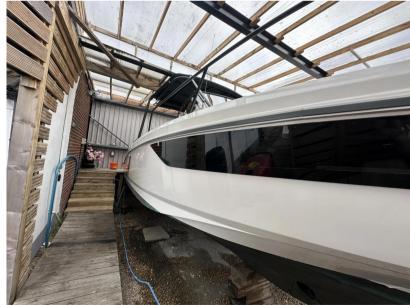

## Description

Experience the ultimate blend of style, comfort, and performance with the Beneteau Flyer 8 Sun Deck. This versatile day boat is designed to offer unparalleled enjoyment on the water, featuring a spacious sunbathing area, an ergonomic cockpit, and innovative amenities that ensure a luxurious and seamless boating experience. Whether you're cruising along the coast, enjoying water sports, or entertaining friends and family, the Flyer 8 Sun Deck's powerful engine and sleek design deliver exceptional stability and speed. Step aboard and discover why the Beneteau Flyer 8 Sun Deck is the perfect choice for your next adventure. Disclaimer The Company offers the details of this vessel in good faith but cannot guarantee or warrant the accuracy of this information nor warrant the condition of the vessel. A buyer should instruct his agents, or his surveyors, to investigate such details as the buyer desires validated. This vessel is offered subject to prior sale, price change, or withdrawal without notice.

## General

beneteau MODEL CURRENT LOCATION
Flyer 8 sundeck outboard Poole, uk

Building / facilities

HULL MATERIAL

Fiberglass