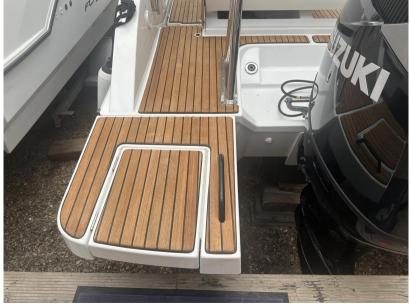

## Description

Experience the ultimate blend of style, comfort, and performance with the Beneteau Flyer 8 Sun Deck. This versatile day boat is designed to offer unparalleled enjoyment on the water, featuring a spacious sunbathing area, an ergonomic cockpit, and innovative amenities that ensure a luxurious and seamless boating experience. Whether you're cruising along the coast, enjoying water sports, or entertaining friends and family, the Flyer 8 Sun Deck's powerful engine and sleek design deliver exceptional stability and speed. Step aboard and discover why the Beneteau Flyer 8 Sun Deck is the perfect choice for your next adventure. Disclaimer The Company offers the details of this vessel in good faith but cannot guarantee or warrant the accuracy of this information nor warrant the condition of the vessel. A buyer should instruct his agents, or his surveyors, to investigate such details as the buyer desires validated. This vessel is offered subject to prior sale, price change, or withdrawal without notice.