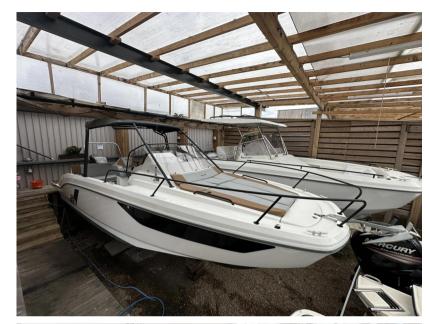

## Description

Experience the ultimate blend of style, comfort, and performance with the Beneteau Flyer 8 Sun Deck. This versatile day boat is designed to offer unparalleled enjoyment on the water, featuring a spacious sunbathing area, an ergonomic cockpit, and innovative amenities that ensure a luxurious and seamless boating experience. Whether you're cruising along the coast, enjoying water sports, or entertaining friends and family, the Flyer 8 Sun Deck's powerful engine and sleek design deliver exceptional stability and speed. Step aboard and discover why the Beneteau Flyer 8 Sun Deck is the perfect choice for your next adventure. Disclaimer The Company offers the details of this vessel in good faith but cannot guarantee or warrant the accuracy of this information nor warrant the condition of the vessel. A buyer should instruct his agents, or his surveyors, to investigate such details as the buyer desires validated. This vessel is offered subject to prior sale, price change, or withdrawal without notice.

## General

beneteau MODEL CURRENT LOCATION
Flyer 8 sundeck outboard Poole, uk

Building / facilities

HULL MATERIAL

Fiberglass