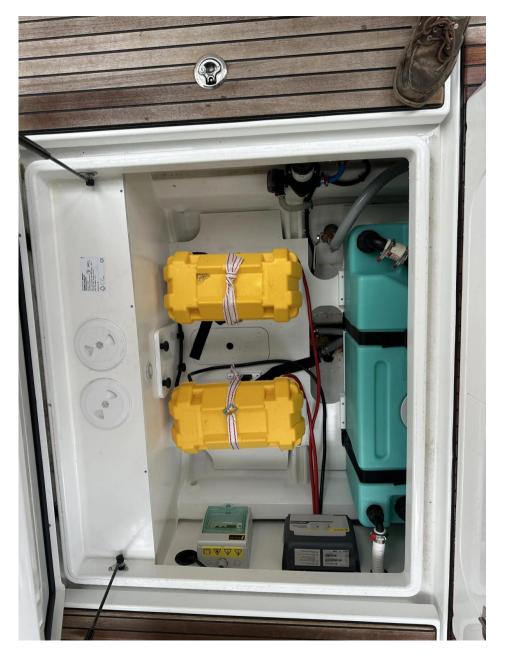

why the Beneteau Flyer 8 Sun Deck is the perfect choice for your next adventure. Disclaimer The Company offers the details of this vessel in good faith but cannot guarantee or warrant the accuracy of this information nor warrant the condition of the vessel. A buyer should instruct his agents, or his surveyors, to investigate such details as the buyer desires validated. This vessel is offered subject to prior sale, price change, or withdrawal without notice.

## **Specifications**

YEAR

LENGTH

2022

7.10

**WIDTH** 

2.54



## General

beneteau MODEL CURRENT LOCATION
Flyer 8 sundeck outboard Poole, uk

Building / facilities

HULL MATERIAL

Fiberglass

## **Engine room**

NUMBER OF ENGINES (CV)

0