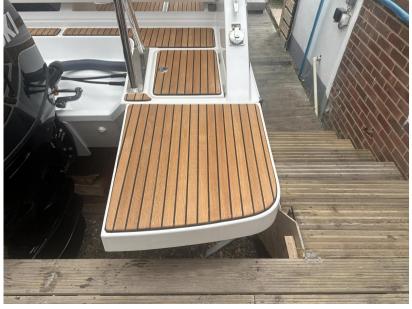

## Description

Experience the ultimate blend of style, comfort, and performance with the Beneteau Flyer 8 Sun Deck. This versatile day boat is designed to offer unparalleled enjoyment on the water, featuring a spacious sunbathing area, an ergonomic cockpit, and innovative amenities that ensure a luxurious and seamless boating experience. Whether you're cruising along the coast, enjoying water sports, or entertaining friends and family, the Flyer 8 Sun Deck's powerful engine and sleek design deliver exceptional stability and speed. Step aboard and discover why the Beneteau Flyer 8 Sun Deck is the perfect choice for your next adventure. Disclaimer The Company offers the details of this vessel in good faith but cannot guarantee or warrant the accuracy of this information nor warrant the condition of the vessel. A buyer should instruct his agents, or his surveyors, to investigate such details as the buyer desires validated. This vessel is offered subject to prior sale, price change, or withdrawal without notice.