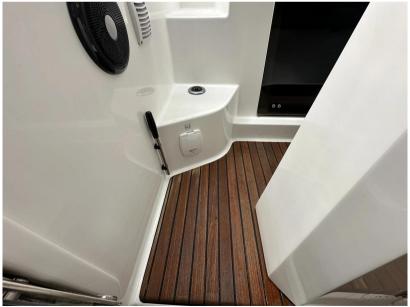

## Description

Experience the ultimate blend of style, comfort, and performance with the Beneteau Flyer 8 Sun Deck. This versatile day boat is designed to offer unparalleled enjoyment on the water, featuring a spacious sunbathing area, an ergonomic cockpit, and innovative amenities that ensure a luxurious and seamless boating experience. Whether you're cruising along the coast, enjoying water sports, or entertaining friends and family, the Flyer 8 Sun Deck's powerful engine and sleek design deliver exceptional stability and speed. Step aboard and discover why the Beneteau Flyer 8 Sun Deck is the perfect choice for your next adventure. Disclaimer The Company offers the details of this vessel in good faith but cannot guarantee or warrant the accuracy of this information nor warrant the condition of the vessel. A buyer should instruct his agents, or his surveyors, to investigate such details as the buyer desires validated. This vessel is offered subject to prior sale, price change, or withdrawal without notice.