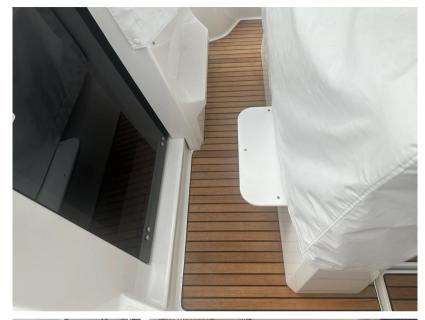

## Description

Experience the ultimate blend of style, comfort, and performance with the Beneteau Flyer 8 Sun Deck. This versatile day boat is designed to offer unparalleled enjoyment on the water, featuring a spacious sunbathing area, an ergonomic cockpit, and innovative amenities that ensure a luxurious and seamless boating experience. Whether you're cruising along the coast, enjoying water sports, or entertaining friends and family, the Flyer 8 Sun Deck's powerful engine and sleek design deliver exceptional stability and speed. Step aboard and discover why the Beneteau Flyer 8 Sun Deck is the perfect choice for your next adventure. Disclaimer The Company offers the details of this vessel in good faith but cannot guarantee or warrant the accuracy of this information nor warrant the condition of the vessel. A buyer should instruct his agents, or his surveyors, to investigate such details as the buyer desires validated. This vessel is offered subject to prior sale, price change, or withdrawal without notice.