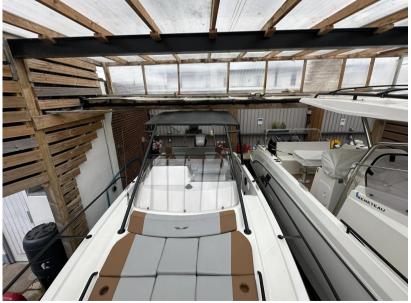

## Description

Experience the ultimate blend of style, comfort, and performance with the Beneteau Flyer 8 Sun Deck. This versatile day boat is designed to offer unparalleled enjoyment on the water, featuring a spacious sunbathing area, an ergonomic cockpit, and innovative amenities that ensure a luxurious and seamless boating experience. Whether you're cruising along the coast, enjoying water sports, or entertaining friends and family, the Flyer 8 Sun Deck's powerful engine and sleek design deliver exceptional stability and speed. Step aboard and discover why the Beneteau Flyer 8 Sun Deck is the perfect choice for your next adventure. Disclaimer The Company offers the details of this vessel in good faith but cannot guarantee or warrant the accuracy of this information nor warrant the condition of the vessel. A buyer should instruct his agents, or his surveyors, to investigate such details as the buyer desires validated. This vessel is offered subject to prior sale, price change, or withdrawal without notice.