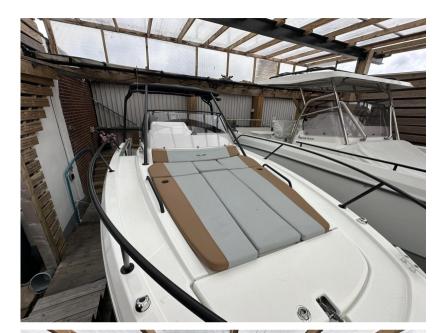

## Description

Experience the ultimate blend of style, comfort, and performance with the Beneteau Flyer 8 Sun Deck. This versatile day boat is designed to offer unparalleled enjoyment on the water, featuring a spacious sunbathing area, an ergonomic cockpit, and innovative amenities that ensure a luxurious and seamless boating experience. Whether you're cruising along the coast, enjoying water sports, or entertaining friends and family, the Flyer 8 Sun Deck's powerful engine and sleek design deliver exceptional stability and speed. Step aboard and discover why the Beneteau Flyer 8 Sun Deck is the perfect choice for your next adventure. Disclaimer The Company offers the details of this vessel in good faith but cannot guarantee or warrant the accuracy of this information nor warrant the condition of the vessel. A buyer should instruct his agents, or his surveyors, to investigate such details as the buyer desires validated. This vessel is offered subject to prior sale, price change, or withdrawal without notice.