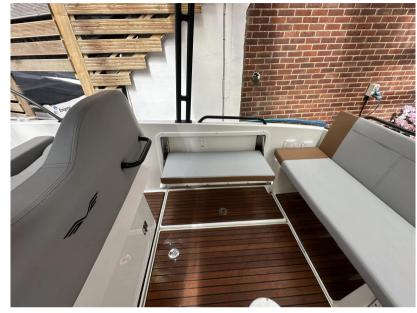

## Description

Experience the ultimate blend of style, comfort, and performance with the Beneteau Flyer 8 Sun Deck. This versatile day boat is designed to offer unparalleled enjoyment on the water, featuring a spacious sunbathing area, an ergonomic cockpit, and innovative amenities that ensure a luxurious and seamless boating experience. Whether you're cruising along the coast, enjoying water sports, or entertaining friends and family, the Flyer 8 Sun Deck's powerful engine and sleek design deliver exceptional stability and speed. Step aboard and discover why the Beneteau Flyer 8 Sun Deck is the perfect choice for your next adventure. Disclaimer The Company offers the details of this vessel in good faith but cannot guarantee or warrant the accuracy of this information nor warrant the condition of the vessel. A buyer should instruct his agents, or his surveyors, to investigate such details as the buyer desires validated. This vessel is offered subject to prior sale, price change, or withdrawal without notice.