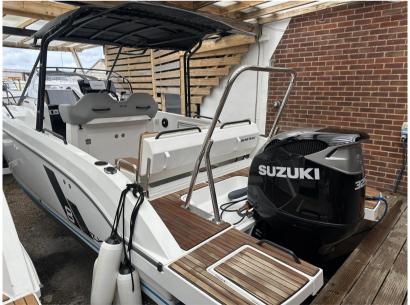

## Description

Experience the ultimate blend of style, comfort, and performance with the Beneteau Flyer 8 Sun Deck. This versatile day boat is designed to offer unparalleled enjoyment on the water, featuring a spacious sunbathing area, an ergonomic cockpit, and innovative amenities that ensure a luxurious and seamless boating experience. Whether you're cruising along the coast, enjoying water sports, or entertaining friends and family, the Flyer 8 Sun Deck's powerful engine and sleek design deliver exceptional stability and speed. Step aboard and discover why the Beneteau Flyer 8 Sun Deck is the perfect choice for your next adventure. Disclaimer The Company offers the details of this vessel in good faith but cannot guarantee or warrant the accuracy of this information nor warrant the condition of the vessel. A buyer should instruct his agents, or his surveyors, to investigate such details as the buyer desires validated. This vessel is offered subject to prior sale, price change, or withdrawal without notice.

## **Engine room**

NUMBER OF ENGINES (CV)

0