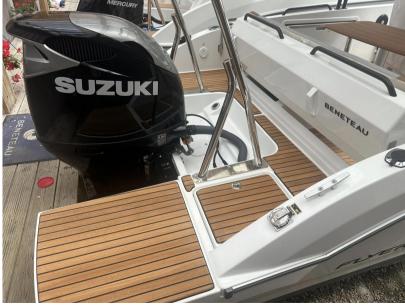

## Description

Experience the ultimate blend of style, comfort, and performance with the Beneteau Flyer 8 Sun Deck. This versatile day boat is designed to offer unparalleled enjoyment on the water, featuring a spacious sunbathing area, an ergonomic cockpit, and innovative amenities that ensure a luxurious and seamless boating experience. Whether you're cruising along the coast, enjoying water sports, or entertaining friends and family, the Flyer 8 Sun Deck's powerful engine and sleek design deliver exceptional stability and speed. Step aboard and discover why the Beneteau Flyer 8 Sun Deck is the perfect choice for your next adventure. Disclaimer The Company offers the details of this vessel in good faith but cannot guarantee or warrant the accuracy of this information nor warrant the condition of the vessel. A buyer should instruct his agents, or his surveyors, to investigate such details as the buyer desires validated. This vessel is offered subject to prior sale, price change, or withdrawal without notice.

## **Engine room**

NUMBER OF ENGINES (CV)

0