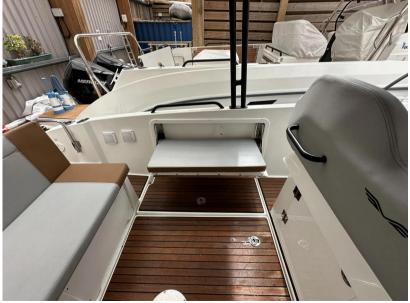

## Description

Experience the ultimate blend of style, comfort, and performance with the Beneteau Flyer 8 Sun Deck. This versatile day boat is designed to offer unparalleled enjoyment on the water, featuring a spacious sunbathing area, an ergonomic cockpit, and innovative amenities that ensure a luxurious and seamless boating experience. Whether you're cruising along the coast, enjoying water sports, or entertaining friends and family, the Flyer 8 Sun Deck's powerful engine and sleek design deliver exceptional stability and speed. Step aboard and discover why the Beneteau Flyer 8 Sun Deck is the perfect choice for your next adventure. Disclaimer The Company offers the details of this vessel in good faith but cannot guarantee or warrant the accuracy of this information nor warrant the condition of the vessel. A buyer should instruct his agents, or his surveyors, to investigate such details as the buyer desires validated. This vessel is offered subject to prior sale, price change, or withdrawal without notice.