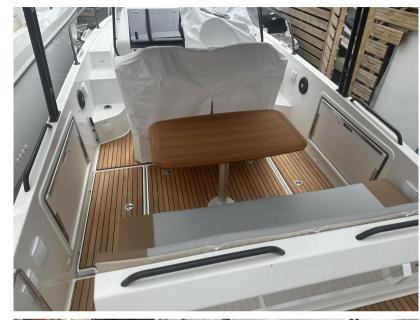

## Description

Experience the ultimate blend of style, comfort, and performance with the Beneteau Flyer 8 Sun Deck. This versatile day boat is designed to offer unparalleled enjoyment on the water, featuring a spacious sunbathing area, an ergonomic cockpit, and innovative amenities that ensure a luxurious and seamless boating experience. Whether you're cruising along the coast, enjoying water sports, or entertaining friends and family, the Flyer 8 Sun Deck's powerful engine and sleek design deliver exceptional stability and speed. Step aboard and discover why the Beneteau Flyer 8 Sun Deck is the perfect choice for your next adventure. Disclaimer The Company offers the details of this vessel in good faith but cannot guarantee or warrant the accuracy of this information nor warrant the condition of the vessel. A buyer should instruct his agents, or his surveyors, to investigate such details as the buyer desires validated. This vessel is offered subject to prior sale, price change, or withdrawal without notice.