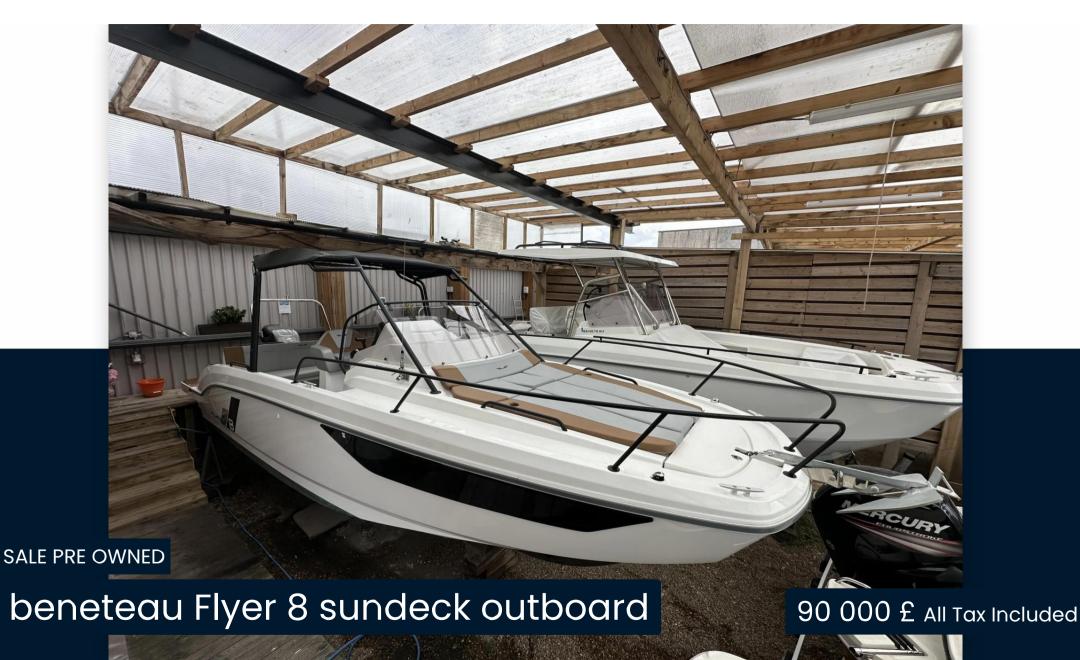

## Description

Experience the ultimate blend of style, comfort, and performance with the Beneteau Flyer 8 Sun Deck. This versatile day boat is designed to offer unparalleled enjoyment on the water, featuring a spacious sunbathing area, an ergonomic cockpit, and innovative amenities that ensure a luxurious and seamless boating experience. Whether you're cruising along the coast, enjoying water sports, or entertaining friends and family, the Flyer 8 Sun Deck's powerful engine and sleek design deliver exceptional stability and speed. Step aboard and discover why the Beneteau Flyer 8 Sun Deck is the perfect choice for your next adventure. Disclaimer The Company offers the details of this vessel in good faith but cannot guarantee or warrant the accuracy of this information nor warrant the condition of the vessel. A buyer should instruct his agents, or his surveyors, to investigate such details as the buyer desires validated. This vessel is offered subject to prior sale, price change, or withdrawal without notice.

## General

beneteau MODEL CURRENT LOCATION
Flyer 8 sundeck outboard Poole, uk

Building / facilities

HULL MATERIAL

Fiberglass