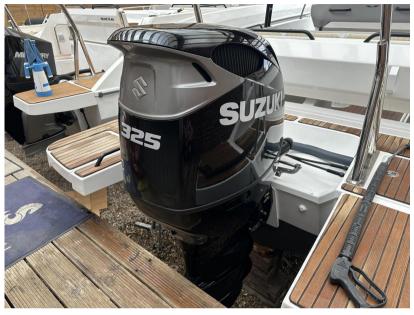

sign deliver exceptional stability and speed. Step aboard and discover why the Beneteau Flyer 8 Sun Deck is the perfect choice for your next adventure. Disclaimer The Company offers the details of this vessel in good faith but cannot guarantee or warrant the accuracy of this information nor warrant the condition of the vessel. A buyer should instruct his agents, or his surveyors, to investigate such details as the buyer desires validated. This vessel is offered subject to prior sale, price change, or withdrawal without notice.

## **Specifications**

YEAR

LENGTH

2022

7.10

**WIDTH** 

2.54



## General

beneteau MODEL CURRENT LOCATION
Flyer 8 sundeck outboard Poole, uk

Building / facilities

HULL MATERIAL

Fiberglass

## **Engine room**

NUMBER OF ENGINES (CV)

0