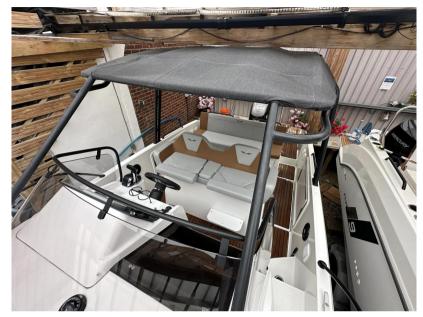

## Description

Experience the ultimate blend of style, comfort, and performance with the Beneteau Flyer 8 Sun Deck. This versatile day boat is designed to offer unparalleled enjoyment on the water, featuring a spacious sunbathing area, an ergonomic cockpit, and innovative amenities that ensure a luxurious and seamless boating experience. Whether you're cruising along the coast, enjoying water sports, or entertaining friends and family, the Flyer 8 Sun Deck's powerful engine and sleek design deliver exceptional stability and speed. Step aboard and discover why the Beneteau Flyer 8 Sun Deck is the perfect choice for your next adventure. Disclaimer The Company offers the details of this vessel in good faith but cannot guarantee or warrant the accuracy of this information nor warrant the condition of the vessel. A buyer should instruct his agents, or his surveyors, to investigate such details as the buyer desires validated. This vessel is offered subject to prior sale, price change, or withdrawal without notice.