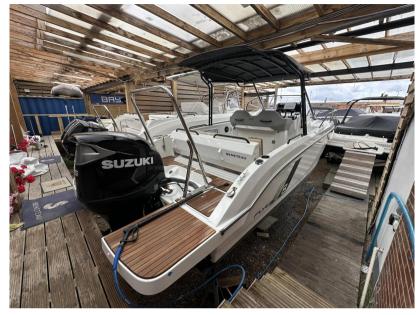

## Description

Experience the ultimate blend of style, comfort, and performance with the Beneteau Flyer 8 Sun Deck. This versatile day boat is designed to offer unparalleled enjoyment on the water, featuring a spacious sunbathing area, an ergonomic cockpit, and innovative amenities that ensure a luxurious and seamless boating experience. Whether you're cruising along the coast, enjoying water sports, or entertaining friends and family, the Flyer 8 Sun Deck's powerful engine and sleek design deliver exceptional stability and speed. Step aboard and discover why the Beneteau Flyer 8 Sun Deck is the perfect choice for your next adventure. Disclaimer The Company offers the details of this vessel in good faith but cannot guarantee or warrant the accuracy of this information nor warrant the condition of the vessel. A buyer should instruct his agents, or his surveyors, to investigate such details as the buyer desires validated. This vessel is offered subject to prior sale, price change, or withdrawal without notice.

## General

beneteau MODEL CURRENT LOCATION
Flyer 8 sundeck outboard Poole, uk

Building / facilities

HULL MATERIAL

Fiberglass