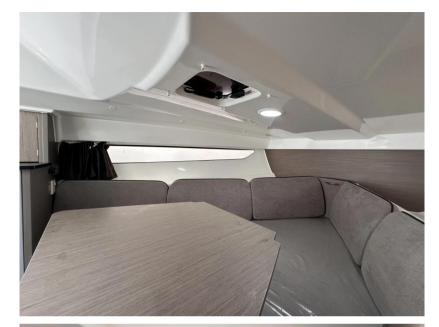

## Description

Experience the ultimate blend of style, comfort, and performance with the Beneteau Flyer 8 Sun Deck. This versatile day boat is designed to offer unparalleled enjoyment on the water, featuring a spacious sunbathing area, an ergonomic cockpit, and innovative amenities that ensure a luxurious and seamless boating experience. Whether you're cruising along the coast, enjoying water sports, or entertaining friends and family, the Flyer 8 Sun Deck's powerful engine and sleek design deliver exceptional stability and speed. Step aboard and discover why the Beneteau Flyer 8 Sun Deck is the perfect choice for your next adventure.