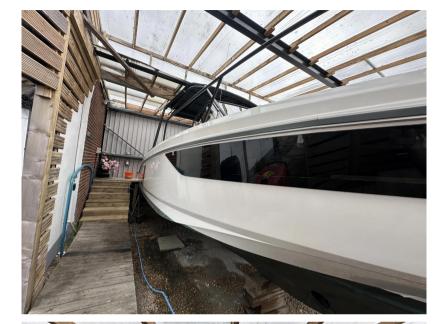

## Description

Experience the ultimate blend of style, comfort, and performance with the Beneteau Flyer 8 Sun Deck. This versatile day boat is designed to offer unparalleled enjoyment on the water, featuring a spacious sunbathing area, an ergonomic cockpit, and innovative amenities that ensure a luxurious and seamless boating experience. Whether you're cruising along the coast, enjoying water sports, or entertaining friends and family, the Flyer 8 Sun Deck's powerful engine and sleek design deliver exceptional stability and speed. Step aboard and discover why the Beneteau Flyer 8 Sun Deck is the perfect choice for your next adventure.