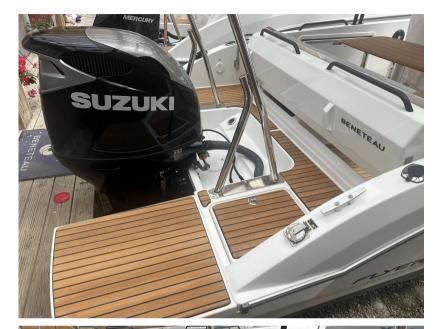

## Description

Experience the ultimate blend of style, comfort, and performance with the Beneteau Flyer 8 Sun Deck. This versatile day boat is designed to offer unparalleled enjoyment on the water, featuring a spacious sunbathing area, an ergonomic cockpit, and innovative amenities that ensure a luxurious and seamless boating experience. Whether you're cruising along the coast, enjoying water sports, or entertaining friends and family, the Flyer 8 Sun Deck's powerful engine and sleek design deliver exceptional stability and speed. Step aboard and discover why the Beneteau Flyer 8 Sun Deck is the perfect choice for your next adventure.