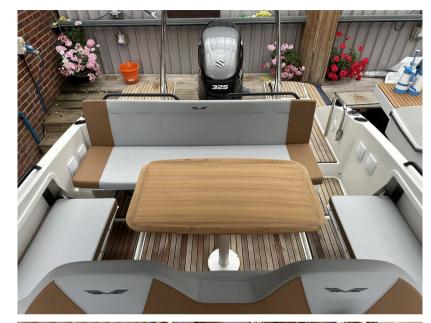

## Description

Experience the ultimate blend of style, comfort, and performance with the Beneteau Flyer 8 Sun Deck. This versatile day boat is designed to offer unparalleled enjoyment on the water, featuring a spacious sunbathing area, an ergonomic cockpit, and innovative amenities that ensure a luxurious and seamless boating experience. Whether you're cruising along the coast, enjoying water sports, or entertaining friends and family, the Flyer 8 Sun Deck's powerful engine and sleek design deliver exceptional stability and speed. Step aboard and discover why the Beneteau Flyer 8 Sun Deck is the perfect choice for your next adventure.