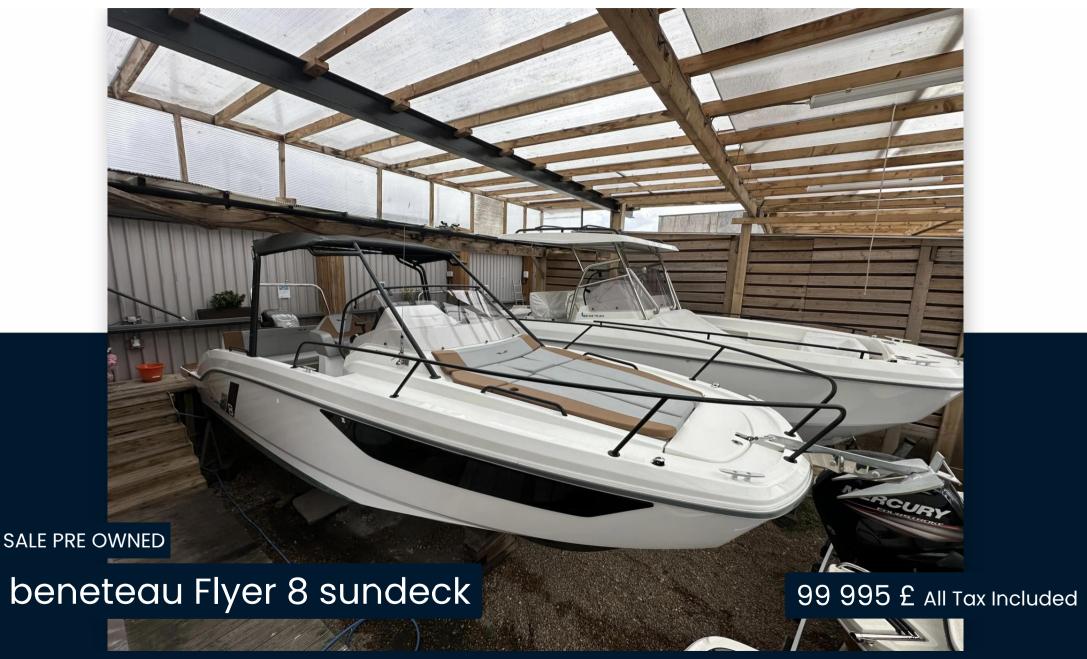

## Description

Experience the ultimate blend of style, comfort, and performance with the Beneteau Flyer 8 Sun Deck. This versatile day boat is designed to offer unparalleled enjoyment on the water, featuring a spacious sunbathing area, an ergonomic cockpit, and innovative amenities that ensure a luxurious and seamless boating experience. Whether you're cruising along the coast, enjoying water sports, or entertaining friends and family, the Flyer 8 Sun Deck's powerful engine and sleek design deliver exceptional stability and speed. Step aboard and discover why the Beneteau Flyer 8 Sun Deck is the perfect choice for your next adventure.

#### General

BRAND MODEL CURRENT LOCATION
beneteau Flyer 8 sundeck Poole, uk