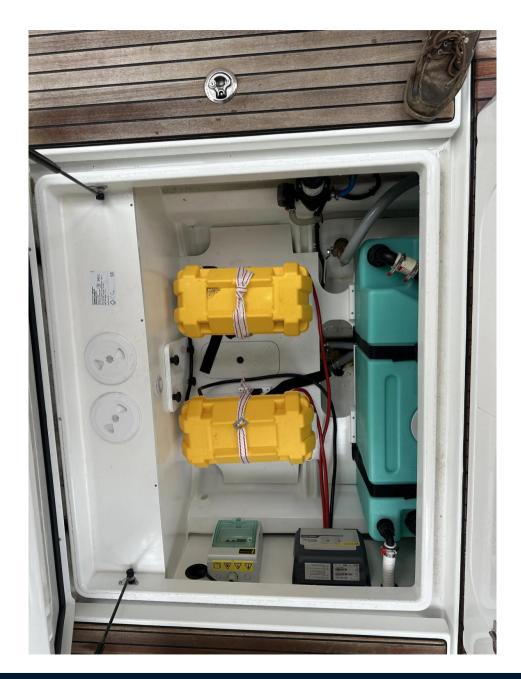

luxurious and seamless boating experience. Whether you're cruising along the coast, enjoying water sports, or entertaining friends and family, the Flyer 8 Sun Deck's powerful engine and sleek design deliver exceptional stability and speed. Step aboard and discover why the Beneteau Flyer 8 Sun Deck is the perfect choice for your next adventure.

]]>

# **Specifications**

| YEAR  | length<br>7.09 |
|-------|----------------|
| 2022  |                |
| WIDTH | CABINS         |
| 2.53  | 1              |



#### General

BRAND MODEL CURRENT LOCATION
beneteau Flyer 8 sundeck Poole, uk

## **Building / facilities**

HULL MATERIAL AMOUNT OF CABINS

Fiberglass

### **Engine room**

NUMBER OF ENGINES (CV)

U