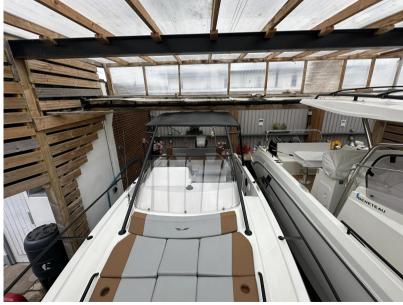

## Description

Experience the ultimate blend of style, comfort, and performance with the Beneteau Flyer 8 Sun Deck. This versatile day boat is designed to offer unparalleled enjoyment on the water, featuring a spacious sunbathing area, an ergonomic cockpit, and innovative amenities that ensure a luxurious and seamless boating experience. Whether you're cruising along the coast, enjoying water sports, or entertaining friends and family, the Flyer 8 Sun Deck's powerful engine and sleek design deliver exceptional stability and speed. Step aboard and discover why the Beneteau Flyer 8 Sun Deck is the perfect choice for your next adventure.