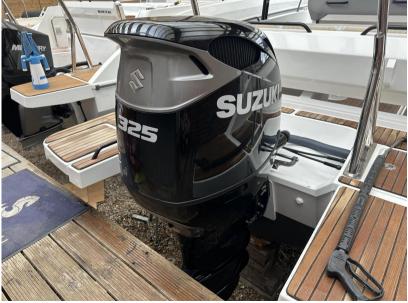

ea, an ergonomic cockpit, and innovative amenities that ensure a luxurious and seamless boating experience. Whether you're cruising along the coast, enjoying water sports, or entertaining friends and family, the Flyer 8 Sun Deck's powerful engine and sleek design deliver exceptional stability and speed. Step aboard and discover why the Beneteau Flyer 8 Sun Deck is the perfect choice for your next adventure.

]]>

# **Specifications**

| YEAR  | length<br>7.09 |
|-------|----------------|
| 2022  |                |
| WIDTH | CABINS         |
| 2.53  | 1              |



#### General

BRAND MODEL CURRENT LOCATION
beneteau Flyer 8 sundeck Poole, uk

## **Building / facilities**

HULL MATERIAL AMOUNT OF CABINS

Fiberglass

### **Engine room**

NUMBER OF ENGINES (CV)

U