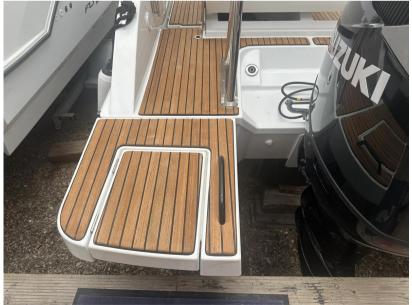

## Description

Experience the ultimate blend of style, comfort, and performance with the Beneteau Flyer 8 Sun Deck. This versatile day boat is designed to offer unparalleled enjoyment on the water, featuring a spacious sunbathing area, an ergonomic cockpit, and innovative amenities that ensure a luxurious and seamless boating experience. Whether you're cruising along the coast, enjoying water sports, or entertaining friends and family, the Flyer 8 Sun Deck's powerful engine and sleek design deliver exceptional stability and speed. Step aboard and discover why the Beneteau Flyer 8 Sun Deck is the perfect choice for your next adventure.