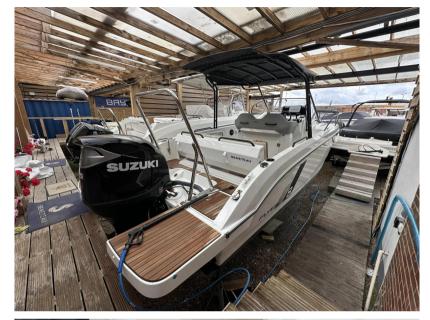

## Description

Experience the ultimate blend of style, comfort, and performance with the Beneteau Flyer 8 Sun Deck. This versatile day boat is designed to offer unparalleled enjoyment on the water, featuring a spacious sunbathing area, an ergonomic cockpit, and innovative amenities that ensure a luxurious and seamless boating experience. Whether you're cruising along the coast, enjoying water sports, or entertaining friends and family, the Flyer 8 Sun Deck's powerful engine and sleek design deliver exceptional stability and speed. Step aboard and discover why the Beneteau Flyer 8 Sun Deck is the perfect choice for your next adventure.