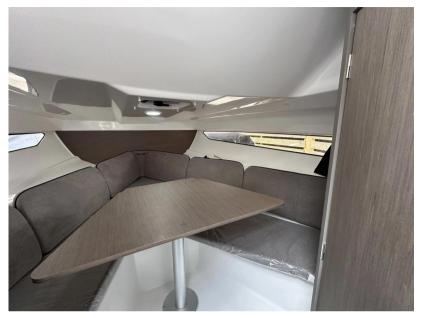

## Description

Experience the ultimate blend of style, comfort, and performance with the Beneteau Flyer 8 Sun Deck. This versatile day boat is designed to offer unparalleled enjoyment on the water, featuring a spacious sunbathing area, an ergonomic cockpit, and innovative amenities that ensure a luxurious and seamless boating experience. Whether you're cruising along the coast, enjoying water sports, or entertaining friends and family, the Flyer 8 Sun Deck's powerful engine and sleek design deliver exceptional stability and speed. Step aboard and discover why the Beneteau Flyer 8 Sun Deck is the perfect choice for your next adventure.