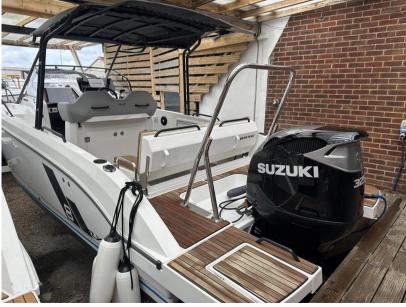

## Description

Experience the ultimate blend of style, comfort, and performance with the Beneteau Flyer 8 Sun Deck. This versatile day boat is designed to offer unparalleled enjoyment on the water, featuring a spacious sunbathing area, an ergonomic cockpit, and innovative amenities that ensure a luxurious and seamless boating experience. Whether you're cruising along the coast, enjoying water sports, or entertaining friends and family, the Flyer 8 Sun Deck's powerful engine and sleek design deliver exceptional stability and speed. Step aboard and discover why the Beneteau Flyer 8 Sun Deck is the perfect choice for your next adventure.