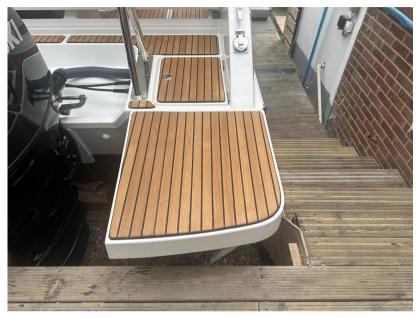

## Description

Experience the ultimate blend of style, comfort, and performance with the Beneteau Flyer 8 Sun Deck. This versatile day boat is designed to offer unparalleled enjoyment on the water, featuring a spacious sunbathing area, an ergonomic cockpit, and innovative amenities that ensure a luxurious and seamless boating experience. Whether you're cruising along the coast, enjoying water sports, or entertaining friends and family, the Flyer 8 Sun Deck's powerful engine and sleek design deliver exceptional stability and speed. Step aboard and discover why the Beneteau Flyer 8 Sun Deck is the perfect choice for your next adventure.