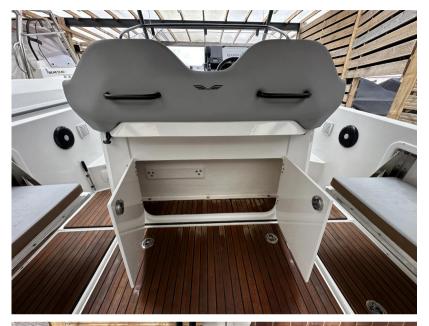

## Description

Experience the ultimate blend of style, comfort, and performance with the Beneteau Flyer 8 Sun Deck. This versatile day boat is designed to offer unparalleled enjoyment on the water, featuring a spacious sunbathing area, an ergonomic cockpit, and innovative amenities that ensure a luxurious and seamless boating experience. Whether you're cruising along the coast, enjoying water sports, or entertaining friends and family, the Flyer 8 Sun Deck's powerful engine and sleek design deliver exceptional stability and speed. Step aboard and discover why the Beneteau Flyer 8 Sun Deck is the perfect choice for your next adventure.