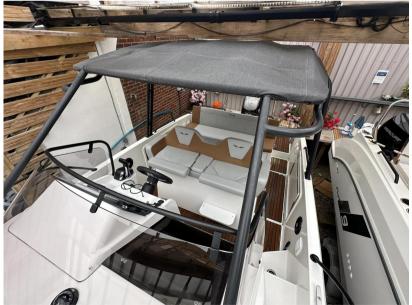

## Description

Experience the ultimate blend of style, comfort, and performance with the Beneteau Flyer 8 Sun Deck. This versatile day boat is designed to offer unparalleled enjoyment on the water, featuring a spacious sunbathing area, an ergonomic cockpit, and innovative amenities that ensure a luxurious and seamless boating experience. Whether you're cruising along the coast, enjoying water sports, or entertaining friends and family, the Flyer 8 Sun Deck's powerful engine and sleek design deliver exceptional stability and speed. Step aboard and discover why the Beneteau Flyer 8 Sun Deck is the perfect choice for your next adventure.