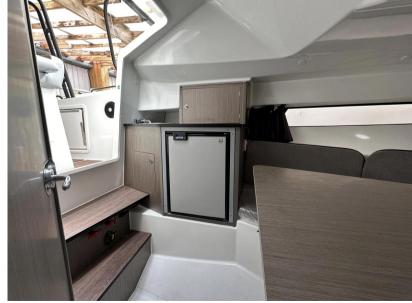

## Description

Experience the ultimate blend of style, comfort, and performance with the Beneteau Flyer 8 Sun Deck. This versatile day boat is designed to offer unparalleled enjoyment on the water, featuring a spacious sunbathing area, an ergonomic cockpit, and innovative amenities that ensure a luxurious and seamless boating experience. Whether you're cruising along the coast, enjoying water sports, or entertaining friends and family, the Flyer 8 Sun Deck's powerful engine and sleek design deliver exceptional stability and speed. Step aboard and discover why the Beneteau Flyer 8 Sun Deck is the perfect choice for your next adventure.

## **Building / facilities**

HULL MATERIAL AMOUNT OF CABINS

Fiberglass