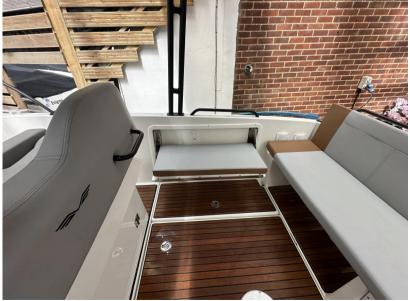

## Description

Experience the ultimate blend of style, comfort, and performance with the Beneteau Flyer 8 Sun Deck. This versatile day boat is designed to offer unparalleled enjoyment on the water, featuring a spacious sunbathing area, an ergonomic cockpit, and innovative amenities that ensure a luxurious and seamless boating experience. Whether you're cruising along the coast, enjoying water sports, or entertaining friends and family, the Flyer 8 Sun Deck's powerful engine and sleek design deliver exceptional stability and speed. Step aboard and discover why the Beneteau Flyer 8 Sun Deck is the perfect choice for your next adventure.