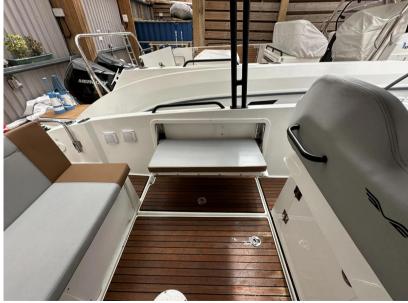

## Description

Experience the ultimate blend of style, comfort, and performance with the Beneteau Flyer 8 Sun Deck. This versatile day boat is designed to offer unparalleled enjoyment on the water, featuring a spacious sunbathing area, an ergonomic cockpit, and innovative amenities that ensure a luxurious and seamless boating experience. Whether you're cruising along the coast, enjoying water sports, or entertaining friends and family, the Flyer 8 Sun Deck's powerful engine and sleek design deliver exceptional stability and speed. Step aboard and discover why the Beneteau Flyer 8 Sun Deck is the perfect choice for your next adventure.