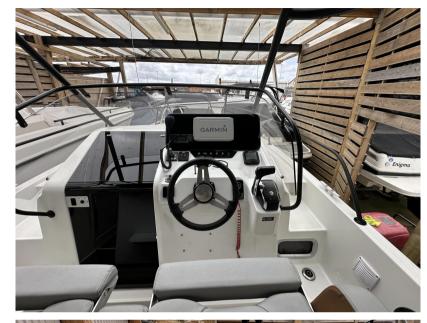

## Description

Experience the ultimate blend of style, comfort, and performance with the Beneteau Flyer 8 Sun Deck. This versatile day boat is designed to offer unparalleled enjoyment on the water, featuring a spacious sunbathing area, an ergonomic cockpit, and innovative amenities that ensure a luxurious and seamless boating experience. Whether you're cruising along the coast, enjoying water sports, or entertaining friends and family, the Flyer 8 Sun Deck's powerful engine and sleek design deliver exceptional stability and speed. Step aboard and discover why the Beneteau Flyer 8 Sun Deck is the perfect choice for your next adventure.