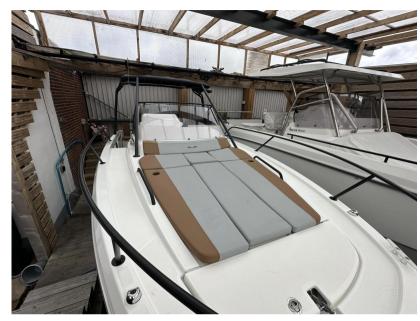

## Description

Experience the ultimate blend of style, comfort, and performance with the Beneteau Flyer 8 Sun Deck. This versatile day boat is designed to offer unparalleled enjoyment on the water, featuring a spacious sunbathing area, an ergonomic cockpit, and innovative amenities that ensure a luxurious and seamless boating experience. Whether you're cruising along the coast, enjoying water sports, or entertaining friends and family, the Flyer 8 Sun Deck's powerful engine and sleek design deliver exceptional stability and speed. Step aboard and discover why the Beneteau Flyer 8 Sun Deck is the perfect choice for your next adventure.