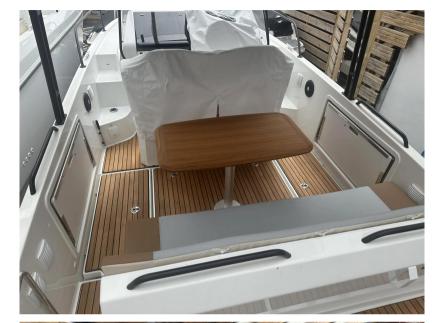

## Description

Experience the ultimate blend of style, comfort, and performance with the Beneteau Flyer 8 Sun Deck. This versatile day boat is designed to offer unparalleled enjoyment on the water, featuring a spacious sunbathing area, an ergonomic cockpit, and innovative amenities that ensure a luxurious and seamless boating experience. Whether you're cruising along the coast, enjoying water sports, or entertaining friends and family, the Flyer 8 Sun Deck's powerful engine and sleek design deliver exceptional stability and speed. Step aboard and discover why the Beneteau Flyer 8 Sun Deck is the perfect choice for your next adventure.