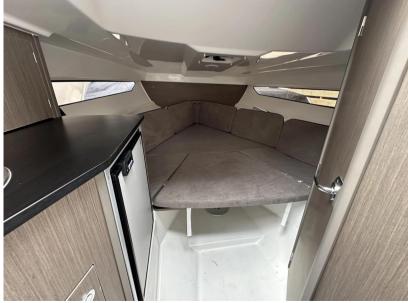

## Description

Experience the ultimate blend of style, comfort, and performance with the Beneteau Flyer 8 Sun Deck. This versatile day boat is designed to offer unparalleled enjoyment on the water, featuring a spacious sunbathing area, an ergonomic cockpit, and innovative amenities that ensure a luxurious and seamless boating experience. Whether you're cruising along the coast, enjoying water sports, or entertaining friends and family, the Flyer 8 Sun Deck's powerful engine and sleek design deliver exceptional stability and speed. Step aboard and discover why the Beneteau Flyer 8 Sun Deck is the perfect choice for your next adventure.