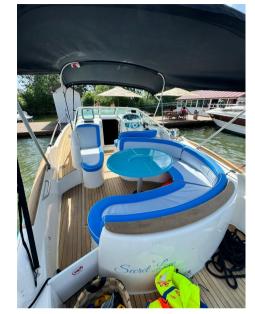

# Specifications

| YEAR      | LENGTH              | WIDTH        | CABINS      |
|-----------|---------------------|--------------|-------------|
| 2000      | 7.49                | 2.95         | 1           |
| BATHROOMS | ENGINE MANUFACTURER | ENGINE HOURS | HORSE POWER |
| 1         | VOLVO               | 458          | 2 X 225 CV  |

VOLVO

2 x 225

gasoline

| General               |                                    |                     |      |  |
|-----------------------|------------------------------------|---------------------|------|--|
| TYPE<br>Motorboat     | <sup>BRAND</sup> jeanneau          | MODEL<br>Leader 805 |      |  |
| Motorboat             | Jeunnedu                           | Ledder 805          |      |  |
| Building / facilities |                                    |                     |      |  |
| AMOUNT OF CABINS      | BERTHS                             | BATHROOM(S)         |      |  |
| 1                     | 4                                  | 1                   |      |  |
|                       |                                    |                     |      |  |
| Engine room           |                                    |                     |      |  |
| ENGINE                | NUMBER OF ENGINES HORSE POWER (CV) | ENGINE HOURS        | FUEL |  |