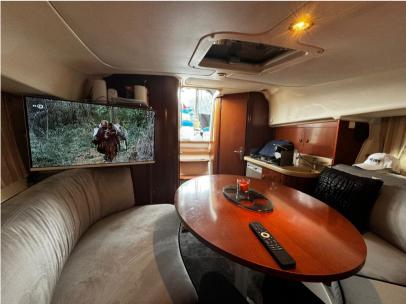

# Specifications

| YEAR      | LENGTH              | WIDTH        | CABINS      |
|-----------|---------------------|--------------|-------------|
| 2000      | 7.49                | 2.95         | 1           |
| BATHROOMS | ENGINE MANUFACTURER | ENGINE HOURS | HORSE POWER |
| 1         | VOLVO               | 458          | 2 X 225 CV  |

VOLVO

2 x 225

gasoline

| General               |                                    |                     |      |  |
|-----------------------|------------------------------------|---------------------|------|--|
| TYPE<br>Motorboat     | <sup>BRAND</sup> jeanneau          | MODEL<br>Leader 805 |      |  |
| Motorboat             | Jeunnedu                           | Ledder 805          |      |  |
| Building / facilities |                                    |                     |      |  |
| AMOUNT OF CABINS      | BERTHS                             | BATHROOM(S)         |      |  |
| 1                     | 4                                  | 1                   |      |  |
|                       |                                    |                     |      |  |
| Engine room           |                                    |                     |      |  |
| ENGINE                | NUMBER OF ENGINES HORSE POWER (CV) | ENGINE HOURS        | FUEL |  |