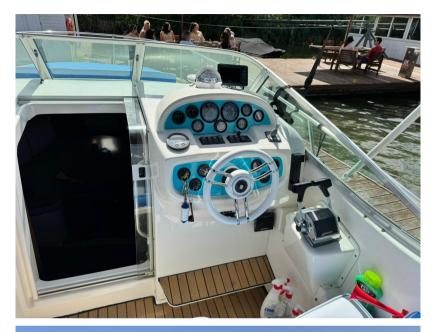

# Specifications

| YEAR      | LENGTH              | WIDTH        | CABINS      |
|-----------|---------------------|--------------|-------------|
| 2000      | 7.49                | 2.95         | 1           |
| BATHROOMS | ENGINE MANUFACTURER | ENGINE HOURS | HORSE POWER |
| 1         | VOLVO               | 458          | 2 X 225 CV  |

VOLVO

2 x 225

gasoline

| General               |                                    |                     |      |  |
|-----------------------|------------------------------------|---------------------|------|--|
| TYPE<br>Motorboat     | <sup>BRAND</sup> jeanneau          | MODEL<br>Leader 805 |      |  |
| Motorboat             | Jeunnedu                           | Ledder 805          |      |  |
| Building / facilities |                                    |                     |      |  |
| AMOUNT OF CABINS      | BERTHS                             | BATHROOM(S)         |      |  |
| 1                     | 4                                  | 1                   |      |  |
|                       |                                    |                     |      |  |
| Engine room           |                                    |                     |      |  |
| ENGINE                | NUMBER OF ENGINES HORSE POWER (CV) | ENGINE HOURS        | FUEL |  |