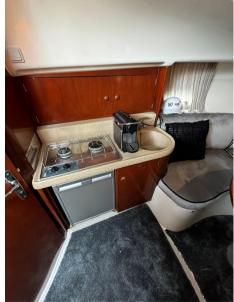

# Specifications

| YEAR      | LENGTH              | WIDTH        | CABINS      |
|-----------|---------------------|--------------|-------------|
| 2000      | 7.49                | 2.95         | 1           |
| BATHROOMS | ENGINE MANUFACTURER | ENGINE HOURS | HORSE POWER |
| 1         | VOLVO               | 458          | 2 X 225 CV  |

VOLVO

2 x 225

gasoline

| General               |                                    |                     |      |  |
|-----------------------|------------------------------------|---------------------|------|--|
| TYPE<br>Motorboat     | <sup>BRAND</sup> jeanneau          | MODEL<br>Leader 805 |      |  |
| Motorboat             | Jeunnedu                           | Ledder 805          |      |  |
| Building / facilities |                                    |                     |      |  |
| AMOUNT OF CABINS      | BERTHS                             | BATHROOM(S)         |      |  |
| 1                     | 4                                  | 1                   |      |  |
|                       |                                    |                     |      |  |
| Engine room           |                                    |                     |      |  |
| ENGINE                | NUMBER OF ENGINES HORSE POWER (CV) | ENGINE HOURS        | FUEL |  |