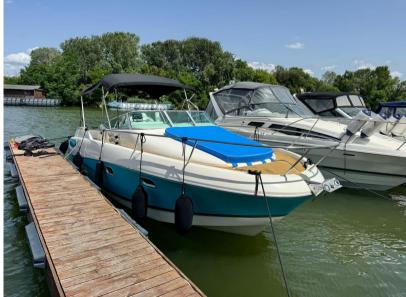

# Specifications

| YEAR      | LENGTH              | WIDTH        | CABINS      |
|-----------|---------------------|--------------|-------------|
| 2000      | 7.49                | 2.95         | 1           |
| BATHROOMS | ENGINE MANUFACTURER | ENGINE HOURS | HORSE POWER |
| 1         | VOLVO               | 458          | 2 X 225 CV  |

VOLVO

2 x 225

gasoline

| General               |                                    |                     |      |  |
|-----------------------|------------------------------------|---------------------|------|--|
| TYPE<br>Motorboat     | <sup>BRAND</sup> jeanneau          | MODEL<br>Leader 805 |      |  |
| Motorboat             | Jeunnedu                           | Ledder 805          |      |  |
| Building / facilities |                                    |                     |      |  |
| AMOUNT OF CABINS      | BERTHS                             | BATHROOM(S)         |      |  |
| 1                     | 4                                  | 1                   |      |  |
|                       |                                    |                     |      |  |
| Engine room           |                                    |                     |      |  |
| ENGINE                | NUMBER OF ENGINES HORSE POWER (CV) | ENGINE HOURS        | FUEL |  |