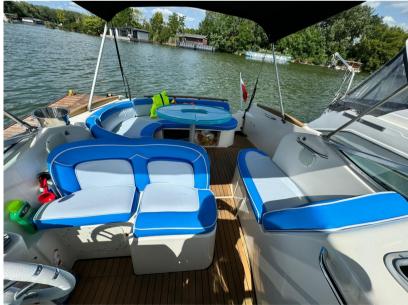

# Specifications

| YEAR      | LENGTH              | WIDTH        | CABINS      |
|-----------|---------------------|--------------|-------------|
| 2000      | 7.49                | 2.95         | 1           |
| BATHROOMS | ENGINE MANUFACTURER | ENGINE HOURS | HORSE POWER |
| 1         | VOLVO               | 458          | 2 X 225 CV  |

VOLVO

2 x 225

gasoline

| General               |                                    |                     |      |  |
|-----------------------|------------------------------------|---------------------|------|--|
| TYPE<br>Motorboat     | <sup>BRAND</sup> jeanneau          | MODEL<br>Leader 805 |      |  |
| Motorboat             | Jeunnedu                           | Ledder 805          |      |  |
| Building / facilities |                                    |                     |      |  |
| AMOUNT OF CABINS      | BERTHS                             | BATHROOM(S)         |      |  |
| 1                     | 4                                  | 1                   |      |  |
|                       |                                    |                     |      |  |
| Engine room           |                                    |                     |      |  |
| ENGINE                | NUMBER OF ENGINES HORSE POWER (CV) | ENGINE HOURS        | FUEL |  |