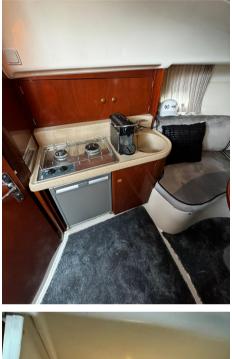

# Specifications

| YEAR      | LENGTH              | WIDTH        | CABINS      |
|-----------|---------------------|--------------|-------------|
| 2000      | 7.49                | 2.95         | 1           |
| BATHROOMS | ENGINE MANUFACTURER | ENGINE HOURS | HORSE POWER |
| 1         | VOLVO               | 458          | 2 X 225 CV  |

VOLVO

2 x 225

gasoline

| General               |                                    |                     |      |  |
|-----------------------|------------------------------------|---------------------|------|--|
| TYPE<br>Motorboat     | <sup>BRAND</sup> jeanneau          | MODEL<br>Leader 805 |      |  |
| Motorboat             | Jeunnedu                           | Ledder 805          |      |  |
| Building / facilities |                                    |                     |      |  |
| AMOUNT OF CABINS      | BERTHS                             | BATHROOM(S)         |      |  |
| 1                     | 4                                  | 1                   |      |  |
|                       |                                    |                     |      |  |
| Engine room           |                                    |                     |      |  |
| ENGINE                | NUMBER OF ENGINES HORSE POWER (CV) | ENGINE HOURS        | FUEL |  |