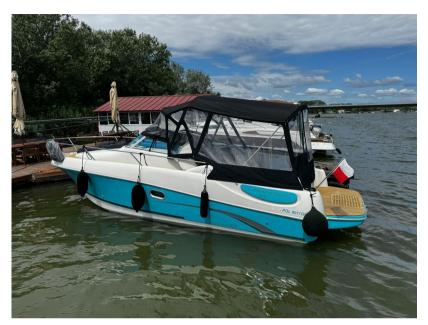

# Specifications

| YEAR      | LENGTH              | WIDTH        | CABINS      |
|-----------|---------------------|--------------|-------------|
| 2000      | 7.49                | 2.95         | 1           |
| BATHROOMS | ENGINE MANUFACTURER | ENGINE HOURS | HORSE POWER |
| 1         | VOLVO               | 458          | 2 X 225 CV  |

VOLVO

2 x 225

gasoline

| General               |                                    |                     |      |  |
|-----------------------|------------------------------------|---------------------|------|--|
| TYPE<br>Motorboat     | <sup>BRAND</sup> jeanneau          | MODEL<br>Leader 805 |      |  |
| Motorboat             | Jeunnedu                           | Ledder 805          |      |  |
| Building / facilities |                                    |                     |      |  |
| AMOUNT OF CABINS      | BERTHS                             | BATHROOM(S)         |      |  |
| 1                     | 4                                  | 1                   |      |  |
|                       |                                    |                     |      |  |
| Engine room           |                                    |                     |      |  |
| ENGINE                | NUMBER OF ENGINES HORSE POWER (CV) | ENGINE HOURS        | FUEL |  |