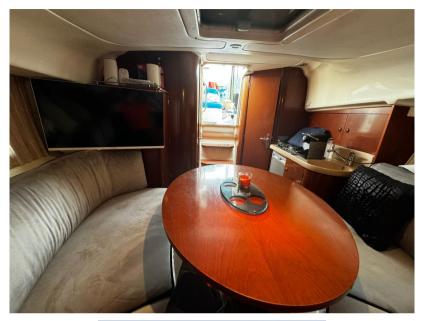

VOLVO

2 x 225

gasoline

| General               |                                    |                     |      |  |
|-----------------------|------------------------------------|---------------------|------|--|
| TYPE<br>Motorboat     | <sup>BRAND</sup> jeanneau          | MODEL<br>Leader 805 |      |  |
| Motorboat             | Jeunnedu                           | Ledder 805          |      |  |
| Building / facilities |                                    |                     |      |  |
| AMOUNT OF CABINS      | BERTHS                             | BATHROOM(S)         |      |  |
| 1                     | 4                                  | 1                   |      |  |
|                       |                                    |                     |      |  |
| Engine room           |                                    |                     |      |  |
| ENGINE                | NUMBER OF ENGINES HORSE POWER (CV) | ENGINE HOURS        | FUEL |  |