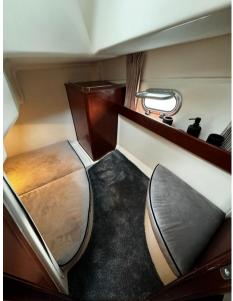

VOLVO

2 x 225

gasoline

| General               |                                    |                     |      |  |
|-----------------------|------------------------------------|---------------------|------|--|
| TYPE<br>Motorboat     | <sup>BRAND</sup> jeanneau          | MODEL<br>Leader 805 |      |  |
| Motorboat             | Jeunnedu                           | Ledder 805          |      |  |
| Building / facilities |                                    |                     |      |  |
| AMOUNT OF CABINS      | BERTHS                             | BATHROOM(S)         |      |  |
| 1                     | 4                                  | 1                   |      |  |
|                       |                                    |                     |      |  |
| Engine room           |                                    |                     |      |  |
| ENGINE                | NUMBER OF ENGINES HORSE POWER (CV) | ENGINE HOURS        | FUEL |  |