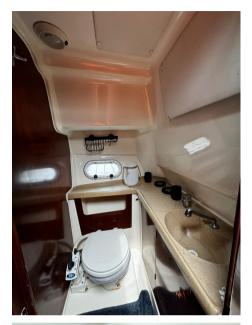

# Specifications

| YEAR      | LENGTH              | WIDTH        | CABINS      |
|-----------|---------------------|--------------|-------------|
| 2000      | 7.49                | 2.95         | 1           |
| BATHROOMS | ENGINE MANUFACTURER | ENGINE HOURS | HORSE POWER |
| 1         | VOLVO               | 458          | 2 X 225 CV  |

VOLVO

2 x 225

gasoline

| General               |                                    |                     |      |  |
|-----------------------|------------------------------------|---------------------|------|--|
| TYPE<br>Motorboat     | <sup>BRAND</sup> jeanneau          | MODEL<br>Leader 805 |      |  |
| Motorboat             | Jeunnedu                           | Ledder 805          |      |  |
| Building / facilities |                                    |                     |      |  |
| AMOUNT OF CABINS      | BERTHS                             | BATHROOM(S)         |      |  |
| 1                     | 4                                  | 1                   |      |  |
|                       |                                    |                     |      |  |
| Engine room           |                                    |                     |      |  |
| ENGINE                | NUMBER OF ENGINES HORSE POWER (CV) | ENGINE HOURS        | FUEL |  |