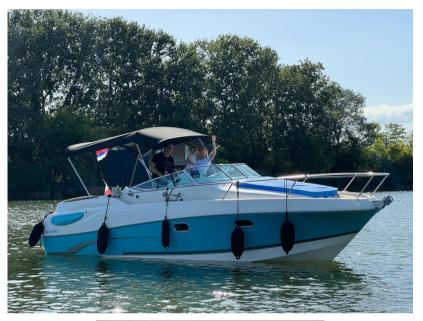

VOLVO

2 x 225

gasoline

| General               |                                    |                     |      |  |
|-----------------------|------------------------------------|---------------------|------|--|
| TYPE<br>Motorboat     | <sup>BRAND</sup> jeanneau          | MODEL<br>Leader 805 |      |  |
| Motorboat             | Jeunnedu                           | Ledder 805          |      |  |
| Building / facilities |                                    |                     |      |  |
| AMOUNT OF CABINS      | BERTHS                             | BATHROOM(S)         |      |  |
| 1                     | 4                                  | 1                   |      |  |
|                       |                                    |                     |      |  |
| Engine room           |                                    |                     |      |  |
| ENGINE                | NUMBER OF ENGINES HORSE POWER (CV) | ENGINE HOURS        | FUEL |  |