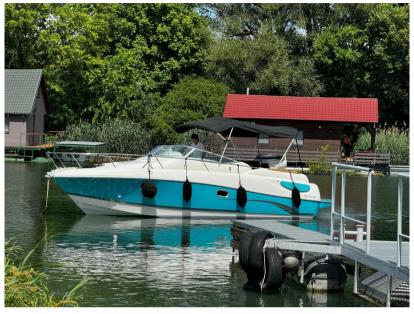

# Specifications

| YEAR      | LENGTH              | WIDTH        | CABINS      |
|-----------|---------------------|--------------|-------------|
| 2000      | 7.49                | 2.95         | 1           |
| BATHROOMS | ENGINE MANUFACTURER | ENGINE HOURS | HORSE POWER |
| 1         | VOLVO               | 458          | 2 X 225 CV  |

VOLVO

2 x 225

gasoline

| General               |                                    |                     |      |  |
|-----------------------|------------------------------------|---------------------|------|--|
| TYPE<br>Motorboat     | <sup>BRAND</sup> jeanneau          | MODEL<br>Leader 805 |      |  |
| Motorboat             | Jeunnedu                           | Ledder 805          |      |  |
| Building / facilities |                                    |                     |      |  |
| AMOUNT OF CABINS      | BERTHS                             | BATHROOM(S)         |      |  |
| 1                     | 4                                  | 1                   |      |  |
|                       |                                    |                     |      |  |
| Engine room           |                                    |                     |      |  |
| ENGINE                | NUMBER OF ENGINES HORSE POWER (CV) | ENGINE HOURS        | FUEL |  |