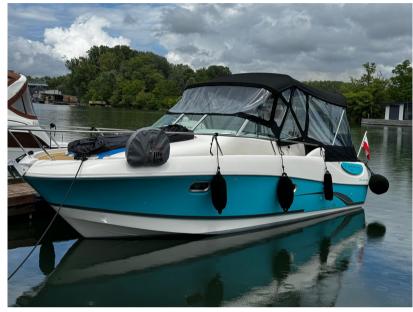

# Specifications

| YEAR      | LENGTH              | WIDTH        | CABINS      |
|-----------|---------------------|--------------|-------------|
| 2000      | 7.49                | 2.95         | 1           |
| BATHROOMS | ENGINE MANUFACTURER | ENGINE HOURS | HORSE POWER |
| 1         | VOLVO               | 458          | 2 X 225 CV  |

VOLVO

2 x 225

gasoline

| General               |                                    |                     |      |  |
|-----------------------|------------------------------------|---------------------|------|--|
| TYPE<br>Motorboat     | <sup>BRAND</sup> jeanneau          | MODEL<br>Leader 805 |      |  |
| Motorboat             | Jeunnedu                           | Ledder 805          |      |  |
| Building / facilities |                                    |                     |      |  |
| AMOUNT OF CABINS      | BERTHS                             | BATHROOM(S)         |      |  |
| 1                     | 4                                  | 1                   |      |  |
|                       |                                    |                     |      |  |
| Engine room           |                                    |                     |      |  |
| ENGINE                | NUMBER OF ENGINES HORSE POWER (CV) | ENGINE HOURS        | FUEL |  |