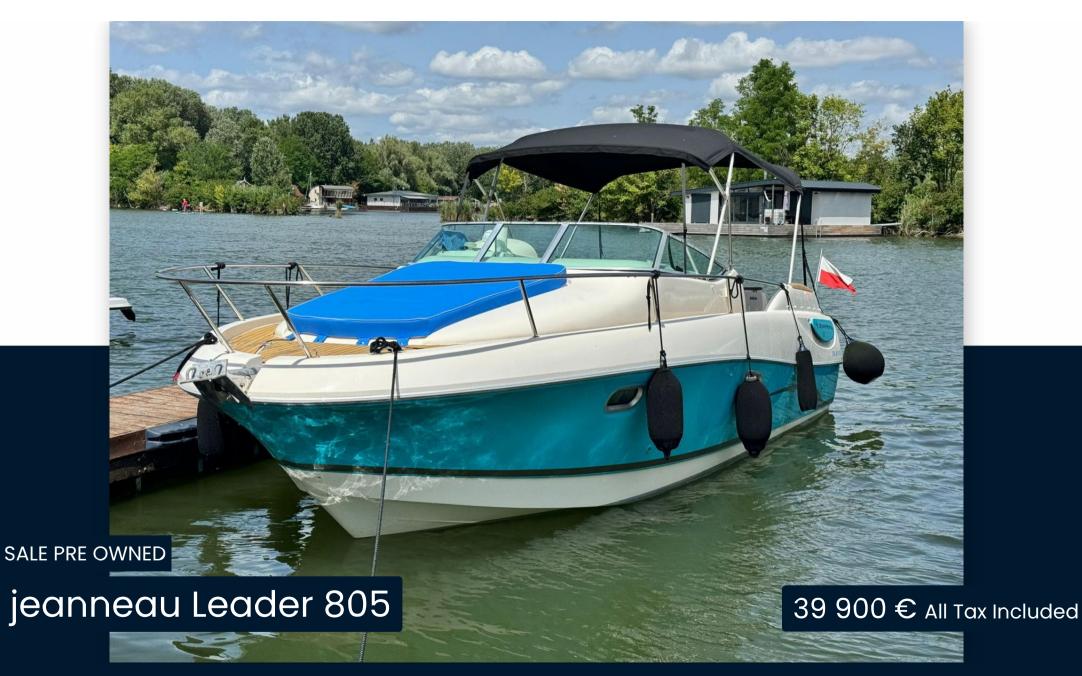

# Specifications

| YEAR      | LENGTH              | WIDTH        | CABINS      |
|-----------|---------------------|--------------|-------------|
| 2000      | 7.49                | 2.95         | 1           |
| BATHROOMS | ENGINE MANUFACTURER | ENGINE HOURS | HORSE POWER |
| 1         | VOLVO               | 458          | 2 X 225 CV  |

VOLVO

2 x 225

gasoline

| General               |                                    |                     |      |  |
|-----------------------|------------------------------------|---------------------|------|--|
| TYPE<br>Motorboat     | <sup>BRAND</sup> jeanneau          | MODEL<br>Leader 805 |      |  |
| Motorboat             | Jeunnedu                           | Ledder 805          |      |  |
| Building / facilities |                                    |                     |      |  |
| AMOUNT OF CABINS      | BERTHS                             | BATHROOM(S)         |      |  |
| 1                     | 4                                  | 1                   |      |  |
|                       |                                    |                     |      |  |
| Engine room           |                                    |                     |      |  |
| ENGINE                | NUMBER OF ENGINES HORSE POWER (CV) | ENGINE HOURS        | FUEL |  |

458