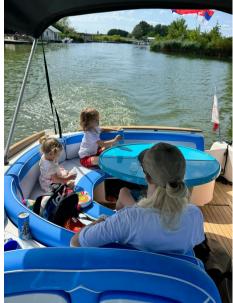

# Specifications

| YEAR      | LENGTH              | WIDTH        | CABINS      |
|-----------|---------------------|--------------|-------------|
| 2000      | 7.49                | 2.95         | 1           |
| BATHROOMS | ENGINE MANUFACTURER | ENGINE HOURS | HORSE POWER |
| 1         | VOLVO               | 458          | 2 X 225 CV  |

VOLVO

2 x 225

gasoline

| General               |                                    |                     |      |  |
|-----------------------|------------------------------------|---------------------|------|--|
| TYPE<br>Motorboat     | <sup>BRAND</sup> jeanneau          | MODEL<br>Leader 805 |      |  |
| Motorboat             | Jeunnedu                           | Ledder 805          |      |  |
| Building / facilities |                                    |                     |      |  |
| AMOUNT OF CABINS      | BERTHS                             | BATHROOM(S)         |      |  |
| 1                     | 4                                  | 1                   |      |  |
|                       |                                    |                     |      |  |
| Engine room           |                                    |                     |      |  |
| ENGINE                | NUMBER OF ENGINES HORSE POWER (CV) | ENGINE HOURS        | FUEL |  |