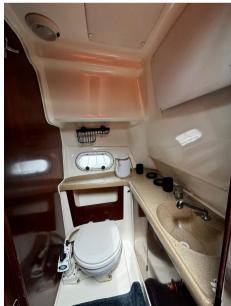

# Specifications

| YEAR      | LENGTH              | WIDTH        | CABINS      |
|-----------|---------------------|--------------|-------------|
| 2000      | 7.49                | 2.95         | 1           |
| BATHROOMS | ENGINE MANUFACTURER | ENGINE HOURS | HORSE POWER |
| 1         | VOLVO               | 458          | 2 X 225 CV  |

VOLVO

2 x 225

gasoline

| General               |                                    |                     |      |  |
|-----------------------|------------------------------------|---------------------|------|--|
| TYPE<br>Motorboat     | <sup>BRAND</sup> jeanneau          | MODEL<br>Leader 805 |      |  |
| Motorboat             | Jeunnedu                           | Ledder 805          |      |  |
| Building / facilities |                                    |                     |      |  |
| AMOUNT OF CABINS      | BERTHS                             | BATHROOM(S)         |      |  |
| 1                     | 4                                  | 1                   |      |  |
|                       |                                    |                     |      |  |
| Engine room           |                                    |                     |      |  |
| ENGINE                | NUMBER OF ENGINES HORSE POWER (CV) | ENGINE HOURS        | FUEL |  |