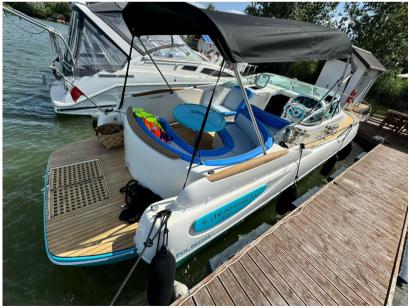

# Specifications

| YEAR      | LENGTH              | WIDTH        | CABINS      |
|-----------|---------------------|--------------|-------------|
| 2000      | 7.49                | 2.95         | 1           |
| BATHROOMS | ENGINE MANUFACTURER | ENGINE HOURS | HORSE POWER |
| 1         | VOLVO               | 458          | 2 X 225 CV  |

VOLVO

2 x 225

gasoline

| General               |                                    |                     |      |  |
|-----------------------|------------------------------------|---------------------|------|--|
| TYPE<br>Motorboat     | <sup>BRAND</sup> jeanneau          | MODEL<br>Leader 805 |      |  |
| Motorboat             | Jeunnedu                           | Ledder 805          |      |  |
| Building / facilities |                                    |                     |      |  |
| AMOUNT OF CABINS      | BERTHS                             | BATHROOM(S)         |      |  |
| 1                     | 4                                  | 1                   |      |  |
|                       |                                    |                     |      |  |
| Engine room           |                                    |                     |      |  |
| ENGINE                | NUMBER OF ENGINES HORSE POWER (CV) | ENGINE HOURS        | FUEL |  |