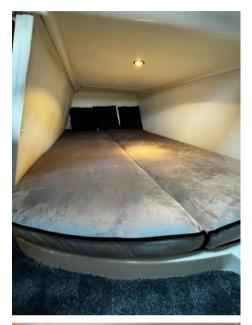

# Specifications

| YEAR      | LENGTH              | WIDTH        | CABINS      |
|-----------|---------------------|--------------|-------------|
| 2000      | 7.49                | 2.95         | 1           |
| BATHROOMS | ENGINE MANUFACTURER | ENGINE HOURS | HORSE POWER |
| 1         | VOLVO               | 458          | 2 X 225 CV  |

VOLVO

2 x 225

gasoline

| General               |                                    |                     |      |  |
|-----------------------|------------------------------------|---------------------|------|--|
| TYPE<br>Motorboat     | <sup>BRAND</sup> jeanneau          | MODEL<br>Leader 805 |      |  |
| Motorboat             | Jeunnedu                           | Ledder 805          |      |  |
| Building / facilities |                                    |                     |      |  |
| AMOUNT OF CABINS      | BERTHS                             | BATHROOM(S)         |      |  |
| 1                     | 4                                  | 1                   |      |  |
|                       |                                    |                     |      |  |
| Engine room           |                                    |                     |      |  |
| ENGINE                | NUMBER OF ENGINES HORSE POWER (CV) | ENGINE HOURS        | FUEL |  |