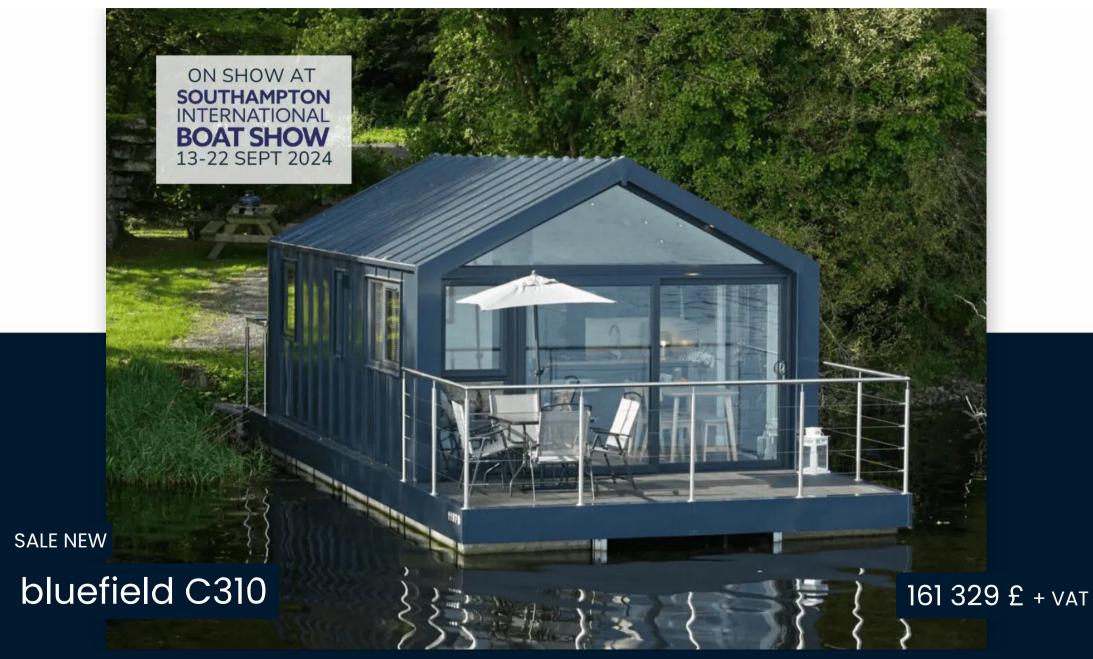

## Description

Experience unparalleled luxury with the Bluefield Floating Home C310. This exquisite floating home boasts contemporary design, spacious interiors, and panoramic windows that offer stunning water views. The C310 is equipped with modern amenities, ensuring a comfortable and sustainable living experience. Ideal for those who crave a unique blend of serenity and sophistication, the Bluefield Floating Home C310 transforms everyday living into a waterfront paradise. Discover the ultimate in aquatic elegance and make the C310 your new home on the water. This Bluefield Cabin C310 houseboat is perfect for those seeking additional interior living space with the 310sqft area divided into open plan living / kitchen / diningarea, 1 or 2 bedrooms, walk in storage cupboard and a fully compliant bathroom with walk in shower, toilet, wash hand basin and towel radiator. The fully fitted kitchen comes with built in hob, combi oven and a fridge as standard. The kitchen doors and worktop are available in a range of colours and finishes. There is an option to have one larger double bedroom, or a double bedroom and a single / bunk bedroom. The spacious living areahas space for a sofa bed, meaning this houseboat can sleep up to 6 people. This particular model offers310SQFT of internal space and is the 1 bedroom layout.Designed with both relaxation and entertainment in mind, the C310 houseboat features a spacious front balcony, perfect for hosting gatherings with family or friends and with ample room for a table and chairs. Additionally, a rear balcony offers a more intimate space for breakfast or a nightcap before bed. Key Features:- Pitched roof and metal cladding to blend into a parkland setting.-Balconies front and rear.- Stainless steel handrail post & 4 strand safety wire.-

## General

brand MODEL CURRENT LOCATION bluefield C310 Chertsey, uk