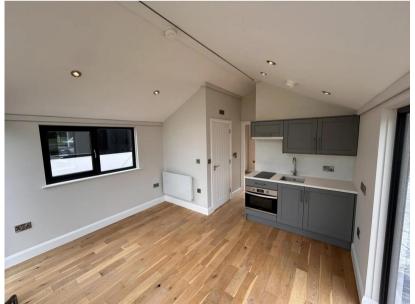

## Description

Experience unparalleled luxury with the Bluefield Floating Home C310. This exquisite floating home boasts contemporary design, spacious interiors, and panoramic windows that offer stunning water views. The C310 is equipped with modern amenities, ensuring a comfortable and sustainable living experience. Ideal for those who crave a unique blend of serenity and sophistication, the Bluefield Floating Home C310 transforms everyday living into a waterfront paradise. Discover the ultimate in aquatic elegance and make the C310 your new home on the water. This Bluefield Cabin C310 houseboat is perfect for those seeking additional interior living space with the 310sqft area divided into open plan living / kitchen / diningarea, 1 or 2 bedrooms, walk in storage cupboard and a fully compliant bathroom with walk in shower, toilet, wash hand basin and towel radiator. The fully fitted kitchen comes with built in hob, combi oven and a fridge as standard. The kitchen doors and worktop are available in a range of colours and finishes. There is an option to have one larger double bedroom, or a double bedroom and a single / bunk bedroom. The spacious living areahas space for a sofa bed, meaning this houseboat can sleep up to 6 people. This particular model offers310SQFT of internal space and is the 1 bedroom layout.Designed with both relaxation and entertainment in mind, the C310 houseboat features a spacious front balcony, perfect for hosting gatherings with family or friends and with ample room for a table and chairs. Additionally, a rear balcony offers a more intimate space for breakfast or a nightcap before bed. Key Features:- Pitched roof and metal cladding to blend into a parkland setting.-Balconies front and rear.- Stainless steel handrail post & 4 strand safety wire.-