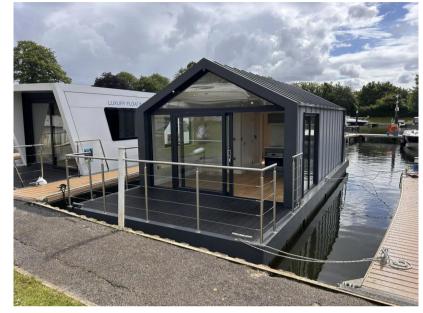

## Description

Experience unparalleled luxury with the Bluefield Floating Home C310. This exquisite floating home boasts contemporary design, spacious interiors, and panoramic windows that offer stunning water views. The C310 is equipped with modern amenities, ensuring a comfortable and sustainable living experience. Ideal for those who crave a unique blend of serenity and sophistication, the Bluefield Floating Home C310 transforms everyday living into a waterfront paradise. Discover the ultimate in aquatic elegance and make the C310 your new home on the water. This Bluefield Cabin C310 houseboat is perfect for those seeking additional interior living space with the 310sqft area divided into open plan living / kitchen / diningarea, 1 or 2 bedrooms, walk in storage cupboard and a fully compliant bathroom with walk in shower, toilet, wash hand basin and towel radiator. The fully fitted kitchen comes with built in hob, combi oven and a fridge as standard. The kitchen doors and worktop are available in a range of colours and finishes. There is an option to have one larger double bedroom, or a double bedroom and a single / bunk bedroom. The spacious living areahas space for a sofa bed, meaning this houseboat can sleep up to 6 people. This particular model offers310SQFT of internal space and is the 1 bedroom layout.Designed with both relaxation and entertainment in mind, the C310 houseboat features a spacious front balcony, perfect for hosting gatherings with family or friends and with ample room for a table and chairs. Additionally, a rear balcony offers a more intimate space for breakfast or a nightcap before bed. Key Features:- Pitched roof and metal cladding to blend into a parkland setting.-Balconies front and rear.- Stainless steel handrail post & 4 strand safety wire.-

## General

brand MODEL CURRENT LOCATION bluefield C310 Chertsey, uk