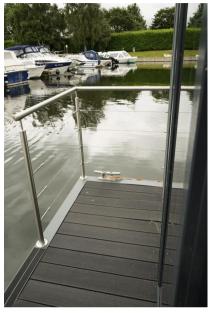

## Description

Experience unparalleled luxury with the Bluefield Floating Home C310. This exquisite floating home boasts contemporary design, spacious interiors, and panoramic windows that offer stunning water views. The C310 is equipped with modern amenities, ensuring a comfortable and sustainable living experience. Ideal for those who crave a unique blend of serenity and sophistication, the Bluefield Floating Home C310 transforms everyday living into a waterfront paradise. Discover the ultimate in aquatic elegance and make the C310 your new home on the water. This Bluefield Cabin C310 houseboat is perfect for those seeking additional interior living space with the 310sqft area divided into open plan living / kitchen / diningarea, 1 or 2 bedrooms, walk in storage cupboard and a fully compliant bathroom with walk in shower, toilet, wash hand basin and towel radiator. The fully fitted kitchen comes with built in hob, combi oven and a fridge as standard. The kitchen doors and worktop are available in a range of colours and finishes. There is an option to have one larger double bedroom, or a double bedroom and a single / bunk bedroom. The spacious living areahas space for a sofa bed, meaning this houseboat can sleep up to 6 people. This particular model offers310SQFT of internal space and is the 1 bedroom layout.Designed with both relaxation and entertainment in mind, the C310 houseboat features a spacious front balcony, perfect for hosting gatherings with family or friends and with ample room for a table and chairs. Additionally, a rear balcony offers a more intimate space for breakfast or a nightcap before bed. Key Features:- Pitched roof and metal cladding to blend into a parkland setting.-Balconies front and rear.- Stainless steel handrail post & 4 strand safety wire.-