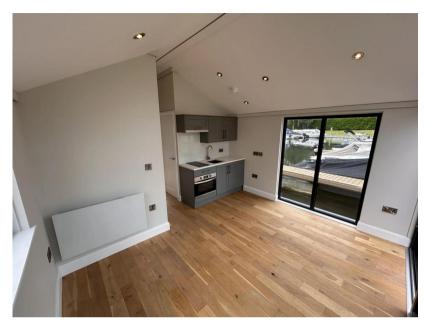

## Description

Experience unparalleled luxury with the Bluefield Floating Home C310. This exquisite floating home boasts contemporary design, spacious interiors, and panoramic windows that offer stunning water views. The C310 is equipped with modern amenities, ensuring a comfortable and sustainable living experience. Ideal for those who crave a unique blend of serenity and sophistication, the Bluefield Floating Home C310 transforms everyday living into a waterfront paradise. Discover the ultimate in aquatic elegance and make the C310 your new home on the water. This Bluefield Cabin C310 houseboat is perfect for those seeking additional interior living space with the 310sqft area divided into open plan living / kitchen / diningarea, 1 or 2 bedrooms, walk in storage cupboard and a fully compliant bathroom with walk in shower, toilet, wash hand basin and towel radiator. The fully fitted kitchen comes with built in hob, combi oven and a fridge as standard. The kitchen doors and worktop are available in a range of colours and finishes. There is an option to have one larger double bedroom, or a double bedroom and a single / bunk bedroom. The spacious living areahas space for a sofa bed, meaning this houseboat can sleep up to 6 people. This particular model offers310SQFT of internal space and is the 1 bedroom layout.Designed with both relaxation and entertainment in mind, the C310 houseboat features a spacious front balcony, perfect for hosting gatherings with family or friends and with ample room for a table and chairs. Additionally, a rear balcony offers a more intimate space for breakfast or a nightcap before bed. Key Features:- Pitched roof and metal cladding to blend into a parkland setting.-Balconies front and rear.- Stainless steel handrail post & 4 strand safety wire.-