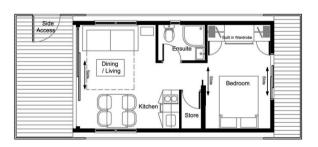

## Description

Experience unparalleled luxury with the Bluefield Floating Home C310. This exquisite floating home boasts contemporary design, spacious interiors, and panoramic windows that offer stunning water views. The C310 is equipped with modern amenities, ensuring a comfortable and sustainable living experience. Ideal for those who crave a unique blend of serenity and sophistication, the Bluefield Floating Home C310 transforms everyday living into a waterfront paradise. Discover the ultimate in aquatic elegance and make the C310 your new home on the water. This Bluefield Cabin C310 houseboat is perfect for those seeking additional interior living space with the 310sqft area divided into open plan living / kitchen / diningarea, 1 or 2 bedrooms, walk in storage cupboard and a fully compliant bathroom with walk in shower, toilet, wash hand basin and towel radiator. The fully fitted kitchen comes with built in hob, combi oven and a fridge as standard. The kitchen doors and worktop are available in a range of colours and finishes. There is an option to have one larger double bedroom, or a double bedroom and a single / bunk bedroom. The spacious living areahas space for a sofa bed, meaning this houseboat can sleep up to 6 people. This particular model offers310SQFT of internal space and is the 1 bedroom layout.Designed with both relaxation and entertainment in mind, the C310 houseboat features a spacious front balcony, perfect for hosting gatherings with family or friends and with ample room for a table and chairs. Additionally, a rear balcony offers a more intimate space for breakfast or a nightcap before bed. Key Features:- Pitched roof and metal cladding to blend into a parkland setting.-Balconies front and rear.- Stainless steel handrail post & 4 strand safety wire.-