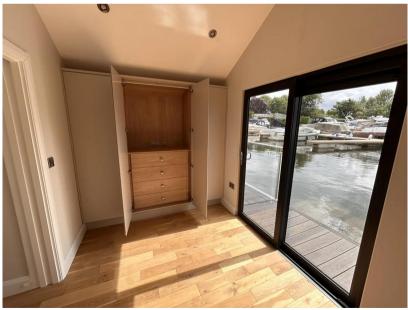

## Description

Experience unparalleled luxury with the Bluefield Floating Home C310. This exquisite floating home boasts contemporary design, spacious interiors, and panoramic windows that offer stunning water views. The C310 is equipped with modern amenities, ensuring a comfortable and sustainable living experience. Ideal for those who crave a unique blend of serenity and sophistication, the Bluefield Floating Home C310 transforms everyday living into a waterfront paradise. Discover the ultimate in aquatic elegance and make the C310 your new home on the water. This Bluefield Cabin C310 houseboat is perfect for those seeking additional interior living space with the 310sqft area divided into open plan living / kitchen / diningarea, 1 or 2 bedrooms, walk in storage cupboard and a fully compliant bathroom with walk in shower, toilet, wash hand basin and towel radiator. The fully fitted kitchen comes with built in hob, combi oven and a fridge as standard. The kitchen doors and worktop are available in a range of colours and finishes. There is an option to have one larger double bedroom, or a double bedroom and a single / bunk bedroom. The spacious living areahas space for a sofa bed, meaning this houseboat can sleep up to 6 people. This particular model offers310SQFT of internal space and is the 1 bedroom layout.Designed with both relaxation and entertainment in mind, the C310 houseboat features a spacious front balcony, perfect for hosting gatherings with family or friends and with ample room for a table and chairs. Additionally, a rear balcony offers a more intimate space for breakfast or a nightcap before bed. Key Features:- Pitched roof and metal cladding to blend into a parkland setting.-Balconies front and rear.- Stainless steel handrail post & 4 strand safety wire.-