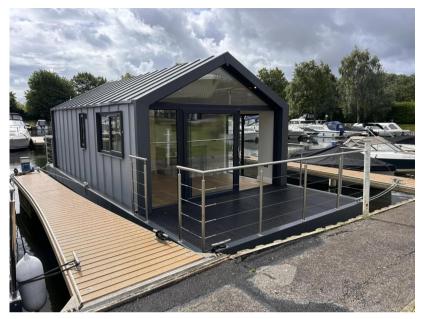

## Description

Experience unparalleled luxury with the Bluefield Floating Home C310. This exquisite floating home boasts contemporary design, spacious interiors, and panoramic windows that offer stunning water views. The C310 is equipped with modern amenities, ensuring a comfortable and sustainable living experience. Ideal for those who crave a unique blend of serenity and sophistication, the Bluefield Floating Home C310 transforms everyday living into a waterfront paradise. Discover the ultimate in aquatic elegance and make the C310 your new home on the water. This Bluefield Cabin C310 houseboat is perfect for those seeking additional interior living space with the 310sqft area divided into open plan living / kitchen / diningarea, 1 or 2 bedrooms, walk in storage cupboard and a fully compliant bathroom with walk in shower, toilet, wash hand basin and towel radiator. The fully fitted kitchen comes with built in hob, combi oven and a fridge as standard. The kitchen doors and worktop are available in a range of colours and finishes. There is an option to have one larger double bedroom, or a double bedroom and a single / bunk bedroom. The spacious living areahas space for a sofa bed, meaning this houseboat can sleep up to 6 people. This particular model offers310SQFT of internal space and is the 1 bedroom layout.Designed with both relaxation and entertainment in mind, the C310 houseboat features a spacious front balcony, perfect for hosting gatherings with family or friends and with ample room for a table and chairs. Additionally, a rear balcony offers a more intimate space for breakfast or a nightcap before bed. Key Features:- Pitched roof and metal cladding to blend into a parkland setting.-Balconies front and rear.- Stainless steel handrail post & 4 strand safety wire.-

## General

brand MODEL CURRENT LOCATION bluefield C310 Chertsey, uk