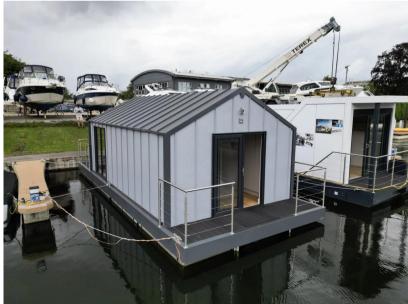

## Description

Experience unparalleled luxury with the Bluefield Floating Home C310. This exquisite floating home boasts contemporary design, spacious interiors, and panoramic windows that offer stunning water views. The C310 is equipped with modern amenities, ensuring a comfortable and sustainable living experience. Ideal for those who crave a unique blend of serenity and sophistication, the Bluefield Floating Home C310 transforms everyday living into a waterfront paradise. Discover the ultimate in aquatic elegance and make the C310 your new home on the water. This Bluefield Cabin C310 houseboat is perfect for those seeking additional interior living space with the 310sqft area divided into open plan living / kitchen / diningarea, 1 or 2 bedrooms, walk in storage cupboard and a fully compliant bathroom with walk in shower, toilet, wash hand basin and towel radiator. The fully fitted kitchen comes with built in hob, combi oven and a fridge as standard. The kitchen doors and worktop are available in a range of colours and finishes. There is an option to have one larger double bedroom, or a double bedroom and a single / bunk bedroom. The spacious living areahas space for a sofa bed, meaning this houseboat can sleep up to 6 people. This particular model offers310SQFT of internal space and is the 1 bedroom layout.Designed with both relaxation and entertainment in mind, the C310 houseboat features a spacious front balcony, perfect for hosting gatherings with family or friends and with ample room for a table and chairs. Additionally, a rear balcony offers a more intimate space for breakfast or a nightcap before bed. Key Features:- Pitched roof and metal cladding to blend into a parkland setting.-Balconies front and rear.- Stainless steel handrail post & 4 strand safety wire.-

## General

brand MODEL CURRENT LOCATION bluefield C310 Chertsey, uk