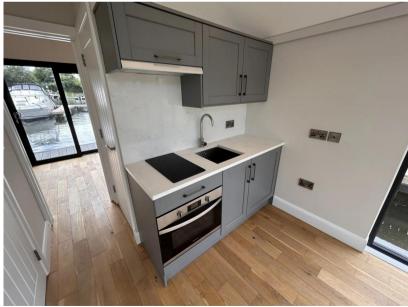

## Description

Experience unparalleled luxury with the Bluefield Floating Home C310. This exquisite floating home boasts contemporary design, spacious interiors, and panoramic windows that offer stunning water views. The C310 is equipped with modern amenities, ensuring a comfortable and sustainable living experience. Ideal for those who crave a unique blend of serenity and sophistication, the Bluefield Floating Home C310 transforms everyday living into a waterfront paradise. Discover the ultimate in aquatic elegance and make the C310 your new home on the water. This Bluefield Cabin C310 houseboat is perfect for those seeking additional interior living space with the 310sqft area divided into open plan living / kitchen / diningarea, 1 or 2 bedrooms, walk in storage cupboard and a fully compliant bathroom with walk in shower, toilet, wash hand basin and towel radiator. The fully fitted kitchen comes with built in hob, combi oven and a fridge as standard. The kitchen doors and worktop are available in a range of colours and finishes. There is an option to have one larger double bedroom, or a double bedroom and a single / bunk bedroom. The spacious living areahas space for a sofa bed, meaning this houseboat can sleep up to 6 people. This particular model offers310SQFT of internal space and is the 1 bedroom layout.Designed with both relaxation and entertainment in mind, the C310 houseboat features a spacious front balcony, perfect for hosting gatherings with family or friends and with ample room for a table and chairs. Additionally, a rear balcony offers a more intimate space for breakfast or a nightcap before bed. Key Features:- Pitched roof and metal cladding to blend into a parkland setting.-Balconies front and rear.- Stainless steel handrail post & 4 strand safety wire.-