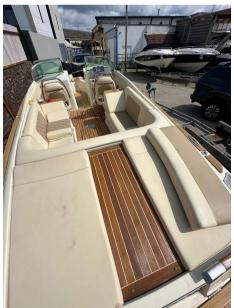

#### Description

The Chris Craft Launch 25is a stylish and elegant boat known for its classic design and modern amenities. It's highly regarded for its performance, luxurious finishes, and attention to detail. The 25-foot length provides ample space for entertaining guests and enjoying time on the water.DisclaimerThe Company offers the details of this vessel in good faith but cannot guarantee or warrant the accuracy of this information nor warrant the condition of the vessel. A buyer should instruct his agents, or his surveyors, to investigate such details as the buyer desires validated. This vessel is offered subject to prior sale, price change, or withdrawal without notice.