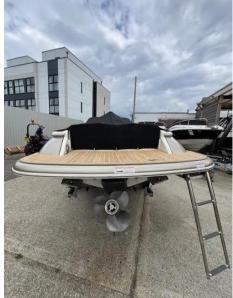

#### Description

The Chris Craft Launch 25is a stylish and elegant boat known for its classic design and modern amenities. It's highly regarded for its performance, luxurious finishes, and attention to detail. The 25-foot length provides ample space for entertaining guests and enjoying time on the water.DisclaimerThe Company offers the details of this vessel in good faith but cannot guarantee or warrant the accuracy of this information nor warrant the condition of the vessel. A buyer should instruct his agents, or his surveyors, to investigate such details as the buyer desires validated. This vessel is offered subject to prior sale, price change, or withdrawal without notice.