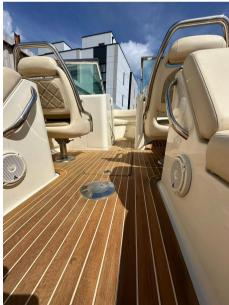

#### Description

The Chris Craft Launch 25is a stylish and elegant boat known for its classic design and modern amenities. It's highly regarded for its performance, luxurious finishes, and attention to detail. The 25-foot length provides ample space for entertaining guests and enjoying time on the water.DisclaimerThe Company offers the details of this vessel in good faith but cannot guarantee or warrant the accuracy of this information nor warrant the condition of the vessel. A buyer should instruct his agents, or his surveyors, to investigate such details as the buyer desires validated. This vessel is offered subject to prior sale, price change, or withdrawal without notice.