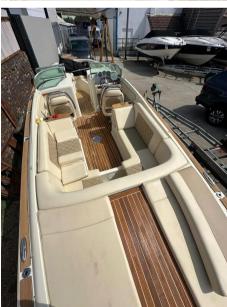

#### Description

The Chris Craft Launch 25is a stylish and elegant boat known for its classic design and modern amenities. It's highly regarded for its performance, luxurious finishes, and attention to detail. The 25-foot length provides ample space for entertaining guests and enjoying time on the water.DisclaimerThe Company offers the details of this vessel in good faith but cannot guarantee or warrant the accuracy of this information nor warrant the condition of the vessel. A buyer should instruct his agents, or his surveyors, to investigate such details as the buyer desires validated. This vessel is offered subject to prior sale, price change, or withdrawal without notice.