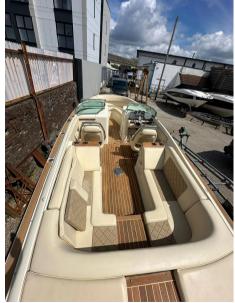

#### Description

The Chris Craft Launch 25is a stylish and elegant boat known for its classic design and modern amenities. It's highly regarded for its performance, luxurious finishes, and attention to detail. The 25-foot length provides ample space for entertaining guests and enjoying time on the water.DisclaimerThe Company offers the details of this vessel in good faith but cannot guarantee or warrant the accuracy of this information nor warrant the condition of the vessel. A buyer should instruct his agents, or his surveyors, to investigate such details as the buyer desires validated. This vessel is offered subject to prior sale, price change, or withdrawal without notice.