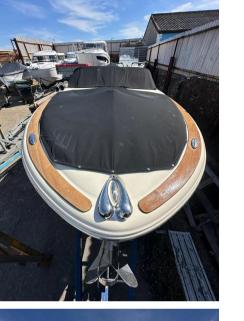

#### Description

The Chris Craft Launch 25is a stylish and elegant boat known for its classic design and modern amenities. It's highly regarded for its performance, luxurious finishes, and attention to detail. The 25-foot length provides ample space for entertaining guests and enjoying time on the water.DisclaimerThe Company offers the details of this vessel in good faith but cannot guarantee or warrant the accuracy of this information nor warrant the condition of the vessel. A buyer should instruct his agents, or his surveyors, to investigate such details as the buyer desires validated. This vessel is offered subject to prior sale, price change, or withdrawal without notice.