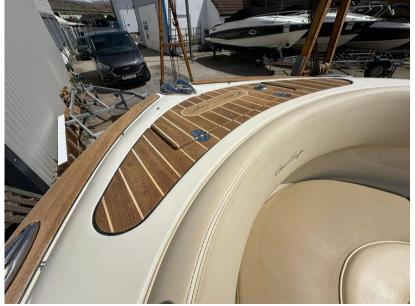

#### Description

The Chris Craft Launch 25is a stylish and elegant boat known for its classic design and modern amenities. It's highly regarded for its performance, luxurious finishes, and attention to detail. The 25-foot length provides ample space for entertaining guests and enjoying time on the water.DisclaimerThe Company offers the details of this vessel in good faith but cannot guarantee or warrant the accuracy of this information nor warrant the condition of the vessel. A buyer should instruct his agents, or his surveyors, to investigate such details as the buyer desires validated. This vessel is offered subject to prior sale, price change, or withdrawal without notice.