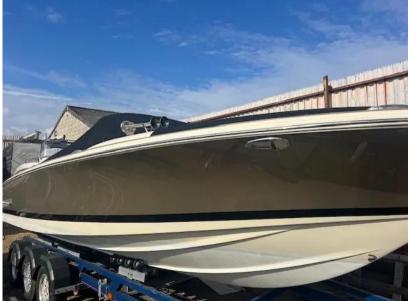

#### Description

The Chris Craft Launch 25is a stylish and elegant boat known for its classic design and modern amenities. It's highly regarded for its performance, luxurious finishes, and attention to detail. The 25-foot length provides ample space for entertaining guests and enjoying time on the water.DisclaimerThe Company offers the details of this vessel in good faith but cannot guarantee or warrant the accuracy of this information nor warrant the condition of the vessel. A buyer should instruct his agents, or his surveyors, to investigate such details as the buyer desires validated. This vessel is offered subject to prior sale, price change, or withdrawal without notice.