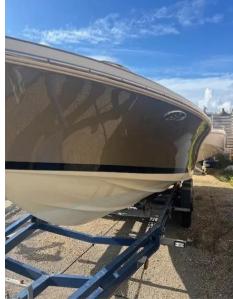

#### Description

The Chris Craft Launch 25is a stylish and elegant boat known for its classic design and modern amenities. It's highly regarded for its performance, luxurious finishes, and attention to detail. The 25-foot length provides ample space for entertaining guests and enjoying time on the water.DisclaimerThe Company offers the details of this vessel in good faith but cannot guarantee or warrant the accuracy of this information nor warrant the condition of the vessel. A buyer should instruct his agents, or his surveyors, to investigate such details as the buyer desires validated. This vessel is offered subject to prior sale, price change, or withdrawal without notice.