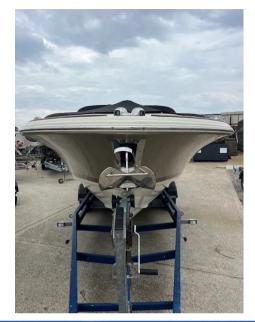

#### Description

The Chris Craft Launch 25is a stylish and elegant boat known for its classic design and modern amenities. It's highly regarded for its performance, luxurious finishes, and attention to detail. The 25-foot length provides ample space for entertaining guests and enjoying time on the water.DisclaimerThe Company offers the details of this vessel in good faith but cannot guarantee or warrant the accuracy of this information nor warrant the condition of the vessel. A buyer should instruct his agents, or his surveyors, to investigate such details as the buyer desires validated. This vessel is offered subject to prior sale, price change, or withdrawal without notice.