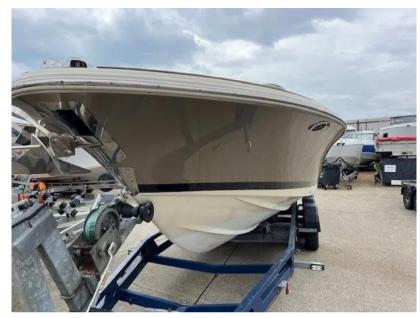

#### Description

The Chris Craft Launch 25is a stylish and elegant boat known for its classic design and modern amenities. It's highly regarded for its performance, luxurious finishes, and attention to detail. The 25-foot length provides ample space for entertaining guests and enjoying time on the water.DisclaimerThe Company offers the details of this vessel in good faith but cannot guarantee or warrant the accuracy of this information nor warrant the condition of the vessel. A buyer should instruct his agents, or his surveyors, to investigate such details as the buyer desires validated. This vessel is offered subject to prior sale, price change, or withdrawal without notice.