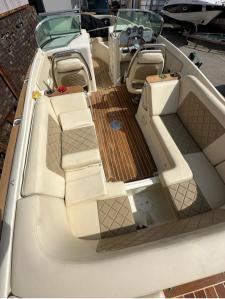

#### Description

The Chris Craft Launch 25is a stylish and elegant boat known for its classic design and modern amenities. It's highly regarded for its performance, luxurious finishes, and attention to detail. The 25-foot length provides ample space for entertaining guests and enjoying time on the water.DisclaimerThe Company offers the details of this vessel in good faith but cannot guarantee or warrant the accuracy of this information nor warrant the condition of the vessel. A buyer should instruct his agents, or his surveyors, to investigate such details as the buyer desires validated. This vessel is offered subject to prior sale, price change, or withdrawal without notice.