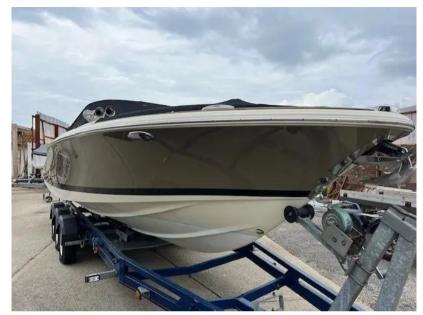

#### Description

The Chris Craft Launch 25is a stylish and elegant boat known for its classic design and modern amenities. It's highly regarded for its performance, luxurious finishes, and attention to detail. The 25-foot length provides ample space for entertaining guests and enjoying time on the water.DisclaimerThe Company offers the details of this vessel in good faith but cannot guarantee or warrant the accuracy of this information nor warrant the condition of the vessel. A buyer should instruct his agents, or his surveyors, to investigate such details as the buyer desires validated. This vessel is offered subject to prior sale, price change, or withdrawal without notice.

HORSE POWER

0 X 350 CV

| General                     |                       |                               |  |
|-----------------------------|-----------------------|-------------------------------|--|
| BRAND<br>chris-craft        | MODEL<br>Launch 25 br | CURRENT LOCATION<br>Poole, uk |  |
| Dimensions / Performanc     | e                     |                               |  |
| CRUISING SPEED (ND)         | TOP SPEED (ND) 40     |                               |  |
| Building / facilities       |                       |                               |  |
| HULL MATERIAL<br>Fiberglass |                       |                               |  |
| Engine room                 |                       |                               |  |