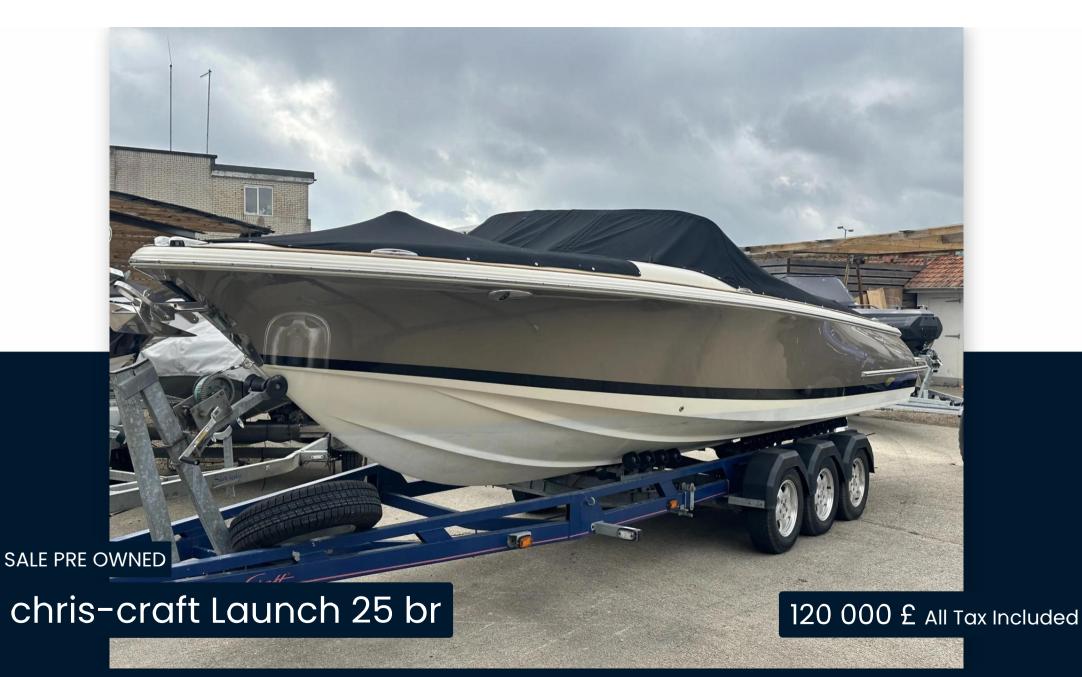

#### Description

The Chris Craft Launch 25is a stylish and elegant boat known for its classic design and modern amenities. It's highly regarded for its performance, luxurious finishes, and attention to detail. The 25-foot length provides ample space for entertaining guests and enjoying time on the water.DisclaimerThe Company offers the details of this vessel in good faith but cannot guarantee or warrant the accuracy of this information nor warrant the condition of the vessel. A buyer should instruct his agents, or his surveyors, to investigate such details as the buyer desires validated. This vessel is offered subject to prior sale, price change, or withdrawal without notice.

HORSE POWER

0 X 350 CV

| General                     |                       |                               |  |
|-----------------------------|-----------------------|-------------------------------|--|
| BRAND<br>chris-craft        | MODEL<br>Launch 25 br | CURRENT LOCATION<br>Poole, uk |  |
| Dimensions / Performanc     | e                     |                               |  |
| CRUISING SPEED (ND)         | TOP SPEED (ND) 40     |                               |  |
| Building / facilities       |                       |                               |  |
| HULL MATERIAL<br>Fiberglass |                       |                               |  |
| Engine room                 |                       |                               |  |