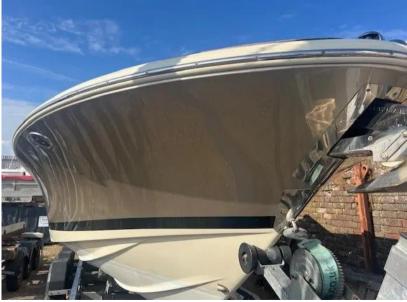

#### Description

The Chris Craft Launch 25is a stylish and elegant boat known for its classic design and modern amenities. It's highly regarded for its performance, luxurious finishes, and attention to detail. The 25-foot length provides ample space for entertaining guests and enjoying time on the water.DisclaimerThe Company offers the details of this vessel in good faith but cannot guarantee or warrant the accuracy of this information nor warrant the condition of the vessel. A buyer should instruct his agents, or his surveyors, to investigate such details as the buyer desires validated. This vessel is offered subject to prior sale, price change, or withdrawal without notice.