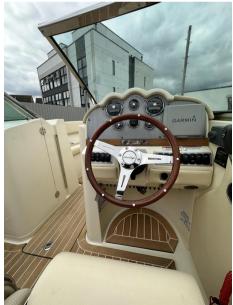

#### Description

The Chris Craft Launch 25is a stylish and elegant boat known for its classic design and modern amenities. It's highly regarded for its performance, luxurious finishes, and attention to detail. The 25-foot length provides ample space for entertaining guests and enjoying time on the water.DisclaimerThe Company offers the details of this vessel in good faith but cannot guarantee or warrant the accuracy of this information nor warrant the condition of the vessel. A buyer should instruct his agents, or his surveyors, to investigate such details as the buyer desires validated. This vessel is offered subject to prior sale, price change, or withdrawal without notice.