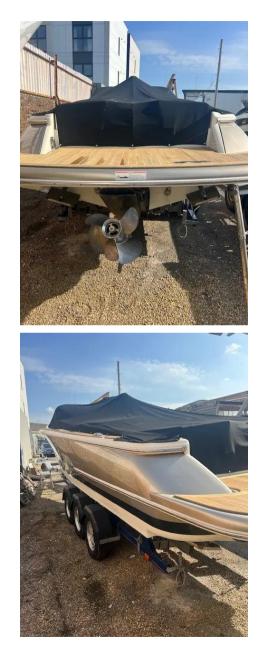

#### Description

The Chris Craft Launch 25is a stylish and elegant boat known for its classic design and modern amenities. It's highly regarded for its performance, luxurious finishes, and attention to detail. The 25-foot length provides ample space for entertaining guests and enjoying time on the water.DisclaimerThe Company offers the details of this vessel in good faith but cannot guarantee or warrant the accuracy of this information nor warrant the condition of the vessel. A buyer should instruct his agents, or his surveyors, to investigate such details as the buyer desires validated. This vessel is offered subject to prior sale, price change, or withdrawal without notice.