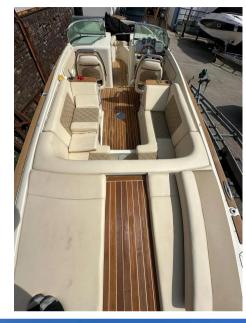

#### Description

The Chris Craft Launch 25is a stylish and elegant boat known for its classic design and modern amenities. It's highly regarded for its performance, luxurious finishes, and attention to detail. The 25-foot length provides ample space for entertaining guests and enjoying time on the water.DisclaimerThe Company offers the details of this vessel in good faith but cannot guarantee or warrant the accuracy of this information nor warrant the condition of the vessel. A buyer should instruct his agents, or his surveyors, to investigate such details as the buyer desires validated. This vessel is offered subject to prior sale, price change, or withdrawal without notice.