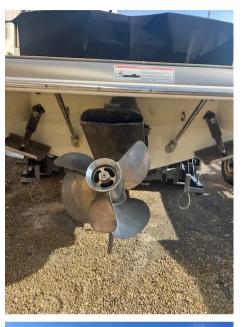

HORSE POWER

0 X 350 CV

| General                     |                       |                               |  |
|-----------------------------|-----------------------|-------------------------------|--|
| BRAND<br>chris-craft        | MODEL<br>Launch 25 br | CURRENT LOCATION<br>Poole, uk |  |
| Dimensions / Performanc     | e                     |                               |  |
| CRUISING SPEED (ND)         | TOP SPEED (ND) 40     |                               |  |
| Building / facilities       |                       |                               |  |
| HULL MATERIAL<br>Fiberglass |                       |                               |  |
| Engine room                 |                       |                               |  |

#### Engine room

ENGINE

NUMBER OF ENGINES HORSE POWER (CV)  $0 \ge 350$ 

Volvo