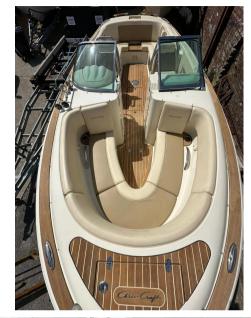

#### Description

The Chris Craft Launch 25is a stylish and elegant boat known for its classic design and modern amenities. It's highly regarded for its performance, luxurious finishes, and attention to detail. The 25-foot length provides ample space for entertaining guests and enjoying time on the water.DisclaimerThe Company offers the details of this vessel in good faith but cannot guarantee or warrant the accuracy of this information nor warrant the condition of the vessel. A buyer should instruct his agents, or his surveyors, to investigate such details as the buyer desires validated. This vessel is offered subject to prior sale, price change, or withdrawal without notice.