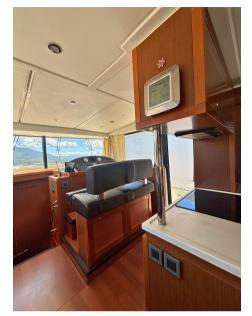

| General                              |                                                   |                           |                      |  |
|--------------------------------------|---------------------------------------------------|---------------------------|----------------------|--|
| <sup>TYPE</sup><br>Motorboat         | BRAND<br>beneteau                                 | MODEL<br>Swift trawler 50 | GUESTS CRUISING      |  |
| CURRENT LOCATION<br>Ajaccio, corse   |                                                   |                           |                      |  |
| Dimensions / Performan               | ce                                                |                           |                      |  |
| air draft (m)<br>6.64                |                                                   |                           |                      |  |
| Building / facilities                |                                                   |                           |                      |  |
| HULL MATERIAL<br>Fiberglass          | HULL COLOR<br>White                               | AMOUNT OF CABINS          | bathroom(s)<br>2     |  |
| Engine room                          |                                                   |                           |                      |  |
| <sup>ENGINE</sup><br>Volvo D6 IPS600 | NUMBER OF ENGINES HORSE POWER (CV) $2 \times 435$ | engine<br>year<br>2013    | engine hours<br>1390 |  |
| STERN THRUSTER                       | BOW THRUSTER                                      |                           |                      |  |