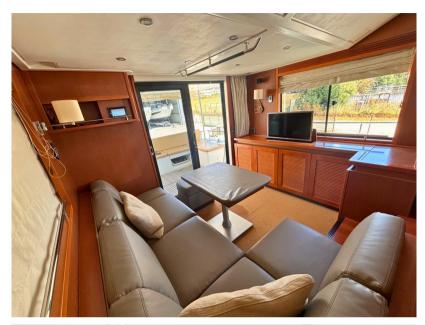

#### Electricity / air conditioning

| ENGINE BATTERY                   | BATTERY<br>CHARGER  | SERVICE BATTERY   |                      |  |  |  |
|----------------------------------|---------------------|-------------------|----------------------|--|--|--|
| Navigation equipment             |                     |                   |                      |  |  |  |
| GPS                              | VHF                 | VIDEO CAMERAS     |                      |  |  |  |
| ANCHOR                           |                     |                   |                      |  |  |  |
| Galley / Laundry / Entertainment |                     |                   |                      |  |  |  |
| OVEN                             | MICROWAVE           | FREEZER           | GRILL                |  |  |  |
| FRIDGE                           | SINK                | DISHWASHER        | WASHING<br>MACHINE   |  |  |  |
| TV                               | DVD PLAYER          |                   |                      |  |  |  |
| Deck equipment                   |                     |                   |                      |  |  |  |
| WINDLASS                         | GANGWAY             | WINDSHIELD WIPERS | TEAK DECK<br>COCKPIT |  |  |  |
| BIMINI                           | SUNBATHING CUSHIONS |                   |                      |  |  |  |
| Safety equipment / miscellaneous |                     |                   |                      |  |  |  |