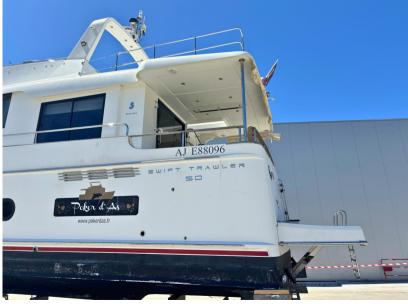

## Specifications

| YEAR            | LENGTH      | WIDTH     | DRAFT               |
|-----------------|-------------|-----------|---------------------|
| 2013            | 15.00       | 4.70      | 1.05                |
| GUESTS CRUISING | CABINS      | BATHROOMS | ENGINE MANUFACTURER |
| 14              | 3           | 2         | Volvo D6 IPS600     |
| ENGINE HOURS    | HORSE POWER |           |                     |
| 1390            | 2 X 435 CV  |           |                     |

| General                              |                                                   |                           |                      |  |
|--------------------------------------|---------------------------------------------------|---------------------------|----------------------|--|
| <sup>TYPE</sup><br>Motorboat         | BRAND<br>beneteau                                 | MODEL<br>Swift trawler 50 | GUESTS CRUISING      |  |
| CURRENT LOCATION<br>Ajaccio, corse   |                                                   |                           |                      |  |
| Dimensions / Performan               | ce                                                |                           |                      |  |
| air draft (m)<br>6.64                |                                                   |                           |                      |  |
| Building / facilities                |                                                   |                           |                      |  |
| HULL MATERIAL<br>Fiberglass          | HULL COLOR<br>White                               | AMOUNT OF CABINS          | bathroom(s)<br>2     |  |
| Engine room                          |                                                   |                           |                      |  |
| <sup>ENGINE</sup><br>Volvo D6 IPS600 | NUMBER OF ENGINES HORSE POWER (CV) $2 \times 435$ | engine<br>year<br>2013    | engine hours<br>1390 |  |
| STERN THRUSTER                       | BOW THRUSTER                                      |                           |                      |  |