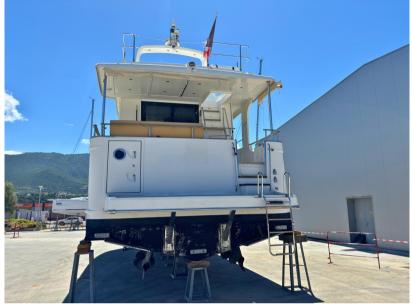

## Specifications

| YEAR            | LENGTH      | WIDTH     | DRAFT               |
|-----------------|-------------|-----------|---------------------|
| 2013            | 15.00       | 4.70      | 1.05                |
| GUESTS CRUISING | CABINS      | BATHROOMS | ENGINE MANUFACTURER |
| 14              | 3           | 2         | Volvo D6 IPS600     |
| ENGINE HOURS    | HORSE POWER |           |                     |
| 1390            | 2 X 435 CV  |           |                     |

| General                              |                                                   |                           |                      |  |
|--------------------------------------|---------------------------------------------------|---------------------------|----------------------|--|
| <sup>TYPE</sup><br>Motorboat         | BRAND<br>beneteau                                 | MODEL<br>Swift trawler 50 | GUESTS CRUISING      |  |
| CURRENT LOCATION<br>Ajaccio, corse   |                                                   |                           |                      |  |
| Dimensions / Performan               | ce                                                |                           |                      |  |
| air draft (m)<br>6.64                |                                                   |                           |                      |  |
| Building / facilities                |                                                   |                           |                      |  |
| HULL MATERIAL<br>Fiberglass          | HULL COLOR<br>White                               | AMOUNT OF CABINS          | bathroom(s)<br>2     |  |
| Engine room                          |                                                   |                           |                      |  |
| <sup>ENGINE</sup><br>Volvo D6 IPS600 | NUMBER OF ENGINES HORSE POWER (CV) $2 \times 435$ | engine<br>year<br>2013    | engine hours<br>1390 |  |
| STERN THRUSTER                       | BOW THRUSTER                                      |                           |                      |  |