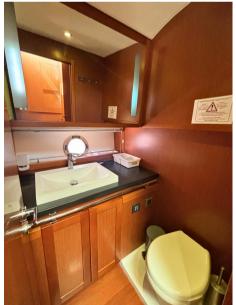

| General                              |                                                   |                           |                      |  |
|--------------------------------------|---------------------------------------------------|---------------------------|----------------------|--|
| <sup>TYPE</sup><br>Motorboat         | BRAND<br>beneteau                                 | MODEL<br>Swift trawler 50 | GUESTS CRUISING      |  |
| CURRENT LOCATION<br>Ajaccio, corse   |                                                   |                           |                      |  |
| Dimensions / Performan               | ce                                                |                           |                      |  |
| air draft (m)<br>6.64                |                                                   |                           |                      |  |
| Building / facilities                |                                                   |                           |                      |  |
| HULL MATERIAL<br>Fiberglass          | HULL COLOR<br>White                               | AMOUNT OF CABINS          | bathroom(s)<br>2     |  |
| Engine room                          |                                                   |                           |                      |  |
| <sup>ENGINE</sup><br>Volvo D6 IPS600 | NUMBER OF ENGINES HORSE POWER (CV) $2 \times 435$ | engine<br>year<br>2013    | engine hours<br>1390 |  |
| STERN THRUSTER                       | BOW THRUSTER                                      |                           |                      |  |