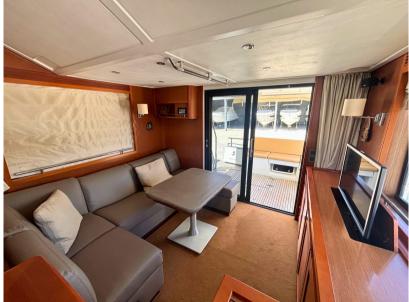

#### Electricity / air conditioning

| ENGINE BATTERY                   | BATTERY<br>CHARGER  | SERVICE BATTERY   |                      |  |  |  |
|----------------------------------|---------------------|-------------------|----------------------|--|--|--|
| Navigation equipment             |                     |                   |                      |  |  |  |
| GPS                              | VHF                 | VIDEO CAMERAS     |                      |  |  |  |
| ANCHOR                           |                     |                   |                      |  |  |  |
| Galley / Laundry / Entertainment |                     |                   |                      |  |  |  |
| OVEN                             | MICROWAVE           | FREEZER           | GRILL                |  |  |  |
| FRIDGE                           | SINK                | DISHWASHER        | WASHING<br>MACHINE   |  |  |  |
| TV                               | DVD PLAYER          |                   |                      |  |  |  |
| Deck equipment                   |                     |                   |                      |  |  |  |
| WINDLASS                         | GANGWAY             | WINDSHIELD WIPERS | TEAK DECK<br>COCKPIT |  |  |  |
| BIMINI                           | SUNBATHING CUSHIONS |                   |                      |  |  |  |
| Safety equipment / miscellaneous |                     |                   |                      |  |  |  |