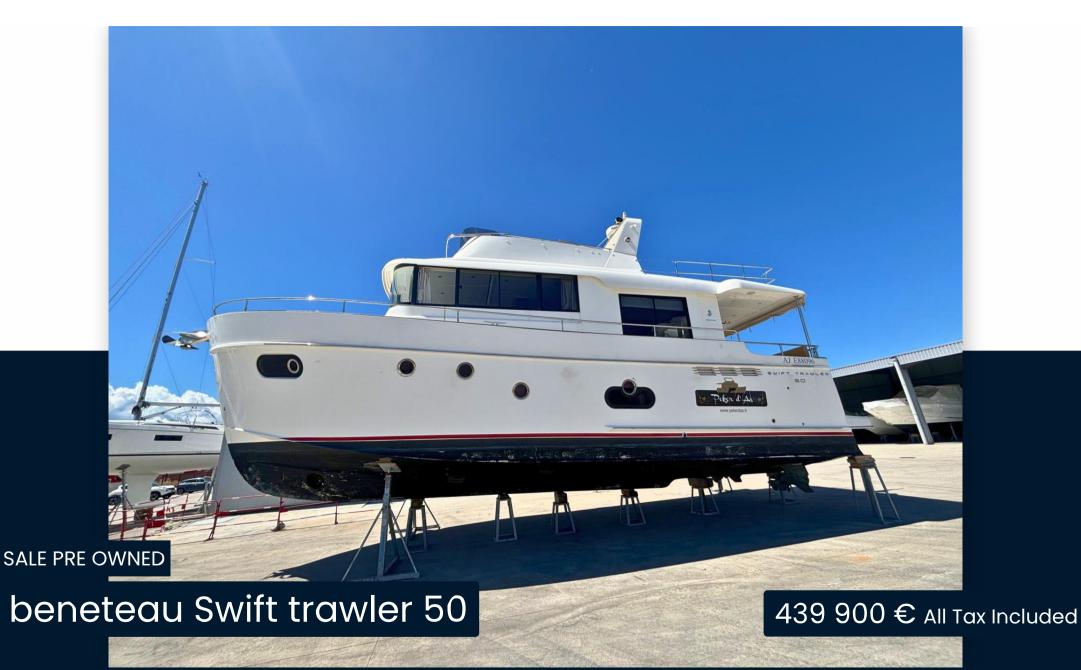

## Specifications

| YEAR            | LENGTH      | WIDTH     | DRAFT               |
|-----------------|-------------|-----------|---------------------|
| 2013            | 15.00       | 4.70      | 1.05                |
| GUESTS CRUISING | CABINS      | BATHROOMS | ENGINE MANUFACTURER |
| 14              | 3           | 2         | Volvo D6 IPS600     |
| ENGINE HOURS    | HORSE POWER |           |                     |
| 1390            | 2 X 435 CV  |           |                     |

| General                              |                                                   |                           |                      |  |
|--------------------------------------|---------------------------------------------------|---------------------------|----------------------|--|
| <sup>TYPE</sup><br>Motorboat         | BRAND<br>beneteau                                 | MODEL<br>Swift trawler 50 | GUESTS CRUISING      |  |
| CURRENT LOCATION<br>Ajaccio, corse   |                                                   |                           |                      |  |
| Dimensions / Performan               | ce                                                |                           |                      |  |
| air draft (m)<br>6.64                |                                                   |                           |                      |  |
| Building / facilities                |                                                   |                           |                      |  |
| HULL MATERIAL<br>Fiberglass          | HULL COLOR<br>White                               | AMOUNT OF CABINS          | bathroom(s)<br>2     |  |
| Engine room                          |                                                   |                           |                      |  |
| <sup>ENGINE</sup><br>Volvo D6 IPS600 | NUMBER OF ENGINES HORSE POWER (CV) $2 \times 435$ | engine<br>year<br>2013    | engine hours<br>1390 |  |
| STERN THRUSTER                       | BOW THRUSTER                                      |                           |                      |  |