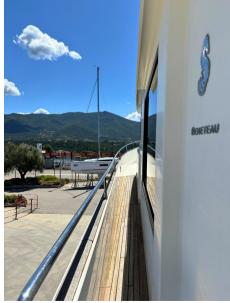

| General                              |                                                   |                           |                      |  |
|--------------------------------------|---------------------------------------------------|---------------------------|----------------------|--|
| <sup>TYPE</sup><br>Motorboat         | BRAND<br>beneteau                                 | MODEL<br>Swift trawler 50 | GUESTS CRUISING      |  |
| CURRENT LOCATION<br>Ajaccio, corse   |                                                   |                           |                      |  |
| Dimensions / Performan               | ce                                                |                           |                      |  |
| air draft (m)<br>6.64                |                                                   |                           |                      |  |
| Building / facilities                |                                                   |                           |                      |  |
| HULL MATERIAL<br>Fiberglass          | HULL COLOR<br>White                               | AMOUNT OF CABINS          | bathroom(s)<br>2     |  |
| Engine room                          |                                                   |                           |                      |  |
| <sup>ENGINE</sup><br>Volvo D6 IPS600 | NUMBER OF ENGINES HORSE POWER (CV) $2 \times 435$ | engine<br>year<br>2013    | engine hours<br>1390 |  |
| STERN THRUSTER                       | BOW THRUSTER                                      |                           |                      |  |

#### Electricity / air conditioning

| ENGINE BATTERY                   | BATTERY<br>CHARGER  | SERVICE BATTERY   |                      |  |  |  |
|----------------------------------|---------------------|-------------------|----------------------|--|--|--|
| Navigation equipment             |                     |                   |                      |  |  |  |
| GPS                              | VHF                 | VIDEO CAMERAS     |                      |  |  |  |
| ANCHOR                           |                     |                   |                      |  |  |  |
| Galley / Laundry / Entertainment |                     |                   |                      |  |  |  |
| OVEN                             | MICROWAVE           | FREEZER           | GRILL                |  |  |  |
| FRIDGE                           | SINK                | DISHWASHER        | WASHING<br>MACHINE   |  |  |  |
| TV                               | DVD PLAYER          |                   |                      |  |  |  |
| Deck equipment                   |                     |                   |                      |  |  |  |
| WINDLASS                         | GANGWAY             | WINDSHIELD WIPERS | TEAK DECK<br>COCKPIT |  |  |  |
| BIMINI                           | SUNBATHING CUSHIONS |                   |                      |  |  |  |
| Safety equipment / miscellaneous |                     |                   |                      |  |  |  |