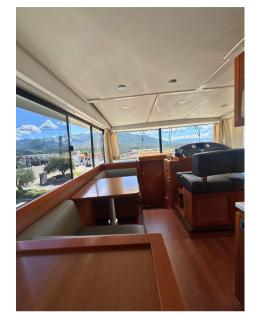

| General                              |                                                   |                           |                      |  |
|--------------------------------------|---------------------------------------------------|---------------------------|----------------------|--|
| <sup>TYPE</sup><br>Motorboat         | BRAND<br>beneteau                                 | MODEL<br>Swift trawler 50 | GUESTS CRUISING      |  |
| CURRENT LOCATION<br>Ajaccio, corse   |                                                   |                           |                      |  |
| Dimensions / Performan               | ce                                                |                           |                      |  |
| air draft (m)<br>6.64                |                                                   |                           |                      |  |
| Building / facilities                |                                                   |                           |                      |  |
| HULL MATERIAL<br>Fiberglass          | HULL COLOR<br>White                               | AMOUNT OF CABINS          | bathroom(s)<br>2     |  |
| Engine room                          |                                                   |                           |                      |  |
| <sup>ENGINE</sup><br>Volvo D6 IPS600 | NUMBER OF ENGINES HORSE POWER (CV) $2 \times 435$ | engine<br>year<br>2013    | engine hours<br>1390 |  |
| STERN THRUSTER                       | BOW THRUSTER                                      |                           |                      |  |