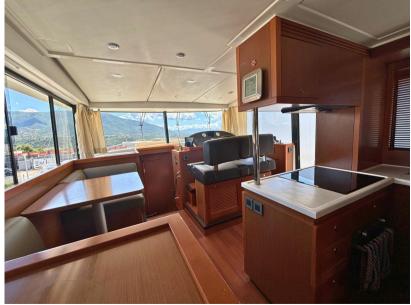

| General                              |                                                   |                           |                      |  |
|--------------------------------------|---------------------------------------------------|---------------------------|----------------------|--|
| <sup>TYPE</sup><br>Motorboat         | BRAND<br>beneteau                                 | MODEL<br>Swift trawler 50 | GUESTS CRUISING      |  |
| CURRENT LOCATION<br>Ajaccio, corse   |                                                   |                           |                      |  |
| Dimensions / Performan               | ce                                                |                           |                      |  |
| air draft (m)<br>6.64                |                                                   |                           |                      |  |
| Building / facilities                |                                                   |                           |                      |  |
| HULL MATERIAL<br>Fiberglass          | HULL COLOR<br>White                               | AMOUNT OF CABINS          | bathroom(s)<br>2     |  |
| Engine room                          |                                                   |                           |                      |  |
| <sup>ENGINE</sup><br>Volvo D6 IPS600 | NUMBER OF ENGINES HORSE POWER (CV) $2 \times 435$ | engine<br>year<br>2013    | engine hours<br>1390 |  |
| STERN THRUSTER                       | BOW THRUSTER                                      |                           |                      |  |

#### Electricity / air conditioning

| ENGINE BATTERY                   | BATTERY<br>CHARGER  | SERVICE BATTERY   |                      |  |  |  |
|----------------------------------|---------------------|-------------------|----------------------|--|--|--|
| Navigation equipment             |                     |                   |                      |  |  |  |
| GPS                              | VHF                 | VIDEO CAMERAS     |                      |  |  |  |
| ANCHOR                           |                     |                   |                      |  |  |  |
| Galley / Laundry / Entertainment |                     |                   |                      |  |  |  |
| OVEN                             | MICROWAVE           | FREEZER           | GRILL                |  |  |  |
| FRIDGE                           | SINK                | DISHWASHER        | WASHING<br>MACHINE   |  |  |  |
| TV                               | DVD PLAYER          |                   |                      |  |  |  |
| Deck equipment                   |                     |                   |                      |  |  |  |
| WINDLASS                         | GANGWAY             | WINDSHIELD WIPERS | TEAK DECK<br>COCKPIT |  |  |  |
| BIMINI                           | SUNBATHING CUSHIONS |                   |                      |  |  |  |
| Safety equipment / miscellaneous |                     |                   |                      |  |  |  |