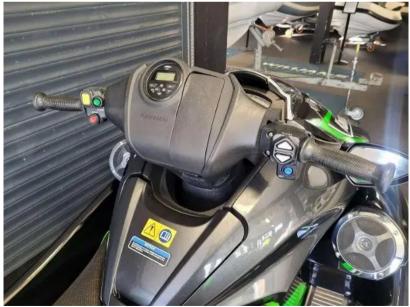

# Description

2021 Kawasaki Ultra 310-LX Jet Ski in very good condition. With 5 hours. Warranty until 04/04/24.Trailer available - please contact us.

Fitted with a supercharger and intercooler, the liquid-cooled 1,498 cm3, In-line 4-cylinder marine engine that propels the jet ski forward with an exhilarating rush of acceleration. The Lightweight deep-V hull design enables a high bank angle, motorcycle-like turning performance. The specification includes the LXuryseat for enhanced cruising comfort and a good ergonomic fit, the all-digital instrumentation, KSS (Kawasaki Smart Steering), electronic throttle valves, one-touch 5 mph mode, 5-way adjustable handle, waterproof aluminium case with stereo pin jack output for iPod/ iPhone and other smartphones or audio players, jetsound audio system & electric trim-control system.

#### Manufacturer Description

The ULTRA 310LX is without question the head of Kawasakis JET SKI fleet. Metallic paint, chrome highlights make it stand out visually. What truly sets it apart are unique features like the Jetsound audio system (a PWC worlds first), and LXuryseat covered with a heat-resistant material making its debut.