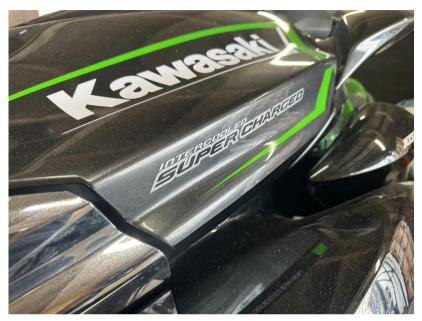

# Description

2021 Kawasaki Ultra 310-LX Jet Ski in very good condition. With 5 hours. Warranty until 04/04/24.Trailer available - please contact us.

Fitted with a supercharger and intercooler, the liquid-cooled 1,498 cm3, In-line 4-cylinder marine engine that propels the jet ski forward with an exhilarating rush of acceleration. The Lightweight deep-V hull design enables a high bank angle, motorcycle-like turning performance. The specification includes the LXuryseat for enhanced cruising comfort and a good ergonomic fit, the all-digital instrumentation, KSS (Kawasaki Smart Steering), electronic throttle valves, one-touch 5 mph mode, 5-way adjustable handle, waterproof aluminium case with stereo pin jack output for iPod/ iPhone and other smartphones or audio players, jetsound audio system & electric trim-control system.

#### Manufacturer Description

The ULTRA 310LX is without question the head of Kawasakis JET SKI fleet. Metallic paint, chrome highlights make it stand out visually. What truly sets it apart are unique features like the Jetsound audio system (a PWC worlds first), and LXuryseat covered with a heat-resistant material making its debut.