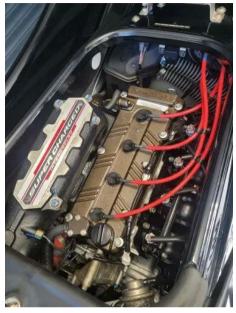

# Description

2021 Kawasaki Ultra 310-LX Jet Ski in very good condition. With 5 hours. Warranty until 04/04/24.Trailer available - please contact us.

Fitted with a supercharger and intercooler, the liquid-cooled 1,498 cm3, In-line 4-cylinder marine engine that propels the jet ski forward with an exhilarating rush of acceleration. The Lightweight deep-V hull design enables a high bank angle, motorcycle-like turning performance. The specification includes the LXuryseat for enhanced cruising comfort and a good ergonomic fit, the all-digital instrumentation, KSS (Kawasaki Smart Steering), electronic throttle valves, one-touch 5 mph mode, 5-way adjustable handle, waterproof aluminium case with stereo pin jack output for iPod/ iPhone and other smartphones or audio players, jetsound audio system & electric trim-control system.

## **Engine room**

ENGINE NUMBER OF ENGINES HORSE POWER (CV) ENGINE HOURS PROPELLERS

Kawasaki 1 x 310.0 20 Jet Drive