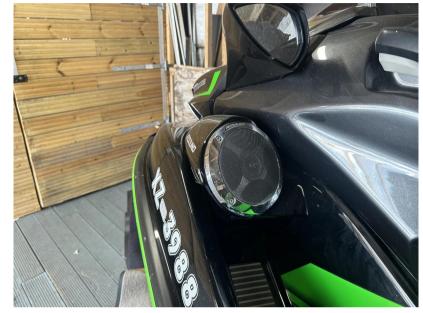

# Description

2021 Kawasaki Ultra 310-LX Jet Ski in very good condition. With 5 hours. Warranty until 04/04/24.Trailer available - please contact us.

Fitted with a supercharger and intercooler, the liquid-cooled 1,498 cm3, In-line 4-cylinder marine engine that propels the jet ski forward with an exhilarating rush of acceleration. The Lightweight deep-V hull design enables a high bank angle, motorcycle-like turning performance. The specification includes the LXuryseat for enhanced cruising comfort and a good ergonomic fit, the all-digital instrumentation, KSS (Kawasaki Smart Steering), electronic throttle valves, one-touch 5 mph mode, 5-way adjustable handle, waterproof aluminium case with stereo pin jack output for iPod/ iPhone and other smartphones or audio players, jetsound audio system & electric trim-control system.

#### Manufacturer Description

The ULTRA 310LX is without question the head of Kawasakis JET SKI fleet. Metallic paint, chrome highlights make it stand out visually. What truly sets it apart are unique features like the Jetsound audio system (a PWC worlds first), and LXuryseat covered with a heat-resistant material making its debut.