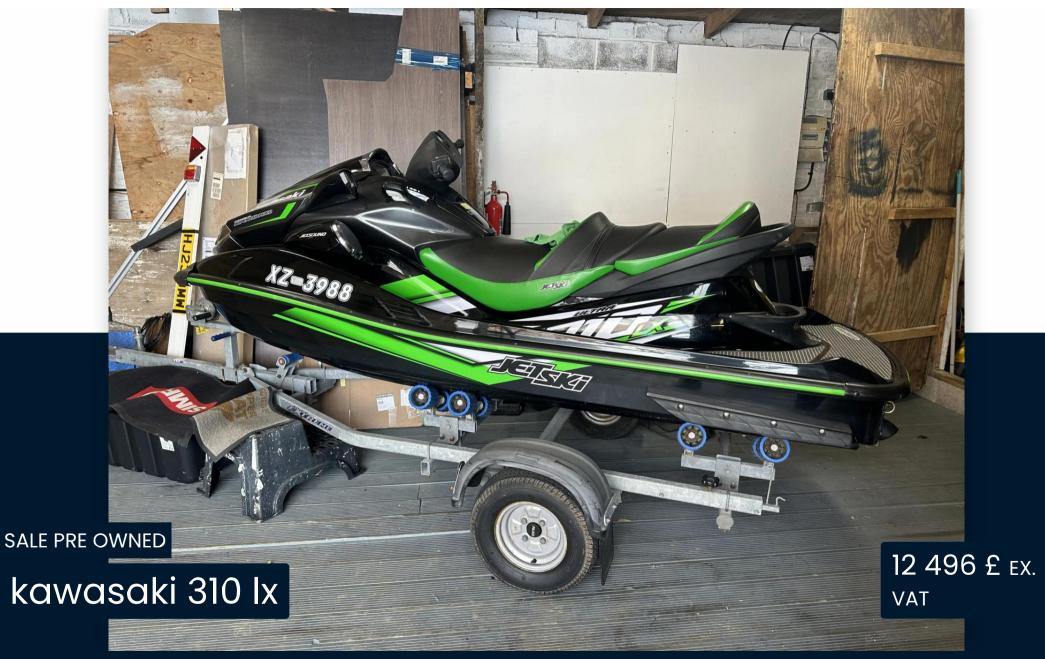

# Description

2021 Kawasaki Ultra 310-LX Jet Ski in very good condition. With 5 hours. Warranty until 04/04/24.Trailer available - please contact us.

Fitted with a supercharger and intercooler, the liquid-cooled 1,498 cm3, In-line 4-cylinder marine engine that propels the jet ski forward with an exhilarating rush of acceleration. The Lightweight deep-V hull design enables a high bank angle, motorcycle-like turning performance. The specification includes the LXuryseat for enhanced cruising comfort and a good ergonomic fit, the all-digital instrumentation, KSS (Kawasaki Smart Steering), electronic throttle valves, one-touch 5 mph mode, 5-way adjustable handle, waterproof aluminium case with stereo pin jack output for iPod/ iPhone and other smartphones or audio players, jetsound audio system & electric trim-control system.

#### Manufacturer Description

The ULTRA 310LX is without question the head of Kawasakis JET SKI fleet. Metallic paint, chrome highlights make it stand out visually. What truly sets it apart are unique features like the Jetsound audio system (a PWC worlds first), and LXuryseat covered with a heat-resistant material making its debut.