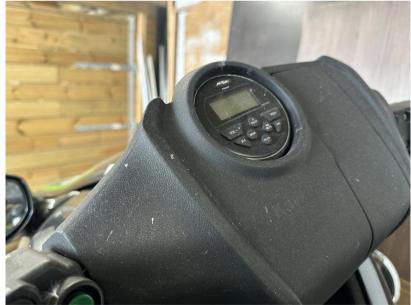

# Description

2021 Kawasaki Ultra 310-LX Jet Ski in very good condition. With 5 hours. Warranty until 04/04/24.Trailer available - please contact us.

Fitted with a supercharger and intercooler, the liquid-cooled 1,498 cm3, In-line 4-cylinder marine engine that propels the jet ski forward with an exhilarating rush of acceleration. The Lightweight deep-V hull design enables a high bank angle, motorcycle-like turning performance. The specification includes the LXuryseat for enhanced cruising comfort and a good ergonomic fit, the all-digital instrumentation, KSS (Kawasaki Smart Steering), electronic throttle valves, one-touch 5 mph mode, 5-way adjustable handle, waterproof aluminium case with stereo pin jack output for iPod/ iPhone and other smartphones or audio players, jetsound audio system & electric trim-control system.