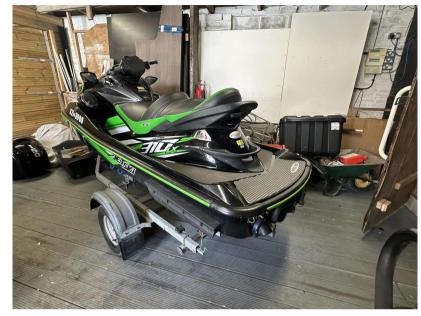

# Description

2021 Kawasaki Ultra 310-LX Jet Ski in very good condition. With 5 hours. Warranty until 04/04/24.Trailer available - please contact us.

Fitted with a supercharger and intercooler, the liquid-cooled 1,498 cm3, In-line 4-cylinder marine engine that propels the jet ski forward with an exhilarating rush of acceleration. The Lightweight deep-V hull design enables a high bank angle, motorcycle-like turning performance. The specification includes the LXuryseat for enhanced cruising comfort and a good ergonomic fit, the all-digital instrumentation, KSS (Kawasaki Smart Steering), electronic throttle valves, one-touch 5 mph mode, 5-way adjustable handle, waterproof aluminium case with stereo pin jack output for iPod/ iPhone and other smartphones or audio players, jetsound audio system & electric trim-control system.

BRANDMODELGUESTS CRUISINGCURRENT LOCATIONkawasaki310 lx3Poole, uk