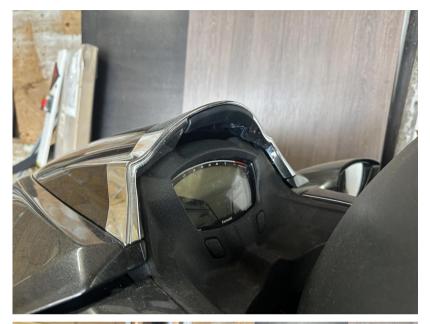

# Description

2021 Kawasaki Ultra 310-LX Jet Ski in very good condition. With 5 hours. Warranty until 04/04/24.Trailer available - please contact us.

Fitted with a supercharger and intercooler, the liquid-cooled 1,498 cm3, In-line 4-cylinder marine engine that propels the jet ski forward with an exhilarating rush of acceleration. The Lightweight deep-V hull design enables a high bank angle, motorcycle-like turning performance. The specification includes the LXuryseat for enhanced cruising comfort and a good ergonomic fit, the all-digital instrumentation, KSS (Kawasaki Smart Steering), electronic throttle valves, one-touch 5 mph mode, 5-way adjustable handle, waterproof aluminium case with stereo pin jack output for iPod/ iPhone and other smartphones or audio players, jetsound audio system & electric trim-control system.