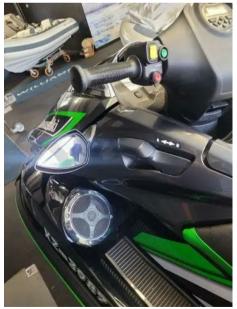

# Description

2021 Kawasaki Ultra 310-LX Jet Ski in very good condition. With 5 hours. Warranty until 04/04/24.Trailer available - please contact us.

Fitted with a supercharger and intercooler, the liquid-cooled 1,498 cm3, In-line 4-cylinder marine engine that propels the jet ski forward with an exhilarating rush of acceleration. The Lightweight deep-V hull design enables a high bank angle, motorcycle-like turning performance. The specification includes the LXuryseat for enhanced cruising comfort and a good ergonomic fit, the all-digital instrumentation, KSS (Kawasaki Smart Steering), electronic throttle valves, one-touch 5 mph mode, 5-way adjustable handle, waterproof aluminium case with stereo pin jack output for iPod/ iPhone and other smartphones or audio players, jetsound audio system & electric trim-control system.

#### Manufacturer Description

The ULTRA 310LX is without question the head of Kawasakis JET SKI fleet. Metallic paint, chrome highlights make it stand out visually. What truly sets it apart are unique features like the Jetsound audio system (a PWC worlds first), and LXuryseat covered with a heat-resistant material making its debut.

#### LXuryseat

The ULTRA 310LX is equipped with the LXuryseat, a contoured seat designed for enhanced cruising comfort. Shaped for a good ergonomic fit, the LXuryseat offers ultra-comfortable accommodation for three.