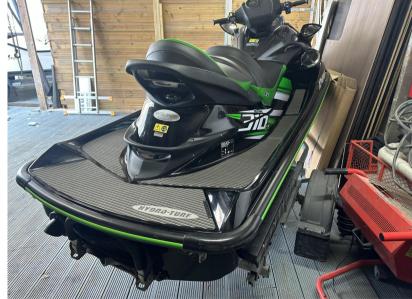

# Description

2021 Kawasaki Ultra 310-LX Jet Ski in very good condition. With 5 hours. Warranty until 04/04/24.Trailer available - please contact us.

Fitted with a supercharger and intercooler, the liquid-cooled 1,498 cm3, In-line 4-cylinder marine engine that propels the jet ski forward with an exhilarating rush of acceleration. The Lightweight deep-V hull design enables a high bank angle, motorcycle-like turning performance. The specification includes the LXuryseat for enhanced cruising comfort and a good ergonomic fit, the all-digital instrumentation, KSS (Kawasaki Smart Steering), electronic throttle valves, one-touch 5 mph mode, 5-way adjustable handle, waterproof aluminium case with stereo pin jack output for iPod/ iPhone and other smartphones or audio players, jetsound audio system & electric trim-control system.

#### Manufacturer Description

The ULTRA 310LX is without question the head of Kawasakis JET SKI fleet. Metallic paint, chrome highlights make it stand out visually. What truly sets it apart are unique features like the Jetsound audio system (a PWC worlds first), and LXuryseat covered with a heat-resistant material making its debut.