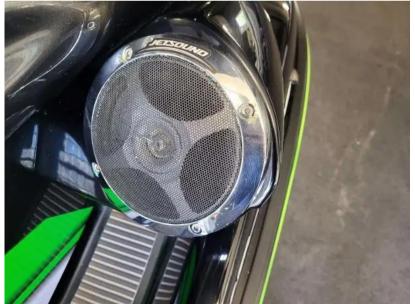

#### Manufacturer Description

The ULTRA 310LX is without question the head of Kawasakis JET SKI fleet. Metallic paint, chrome highlights make it stand out visually. What truly sets it apart are unique features like the Jetsound audio system (a PWC worlds first), and LXuryseat covered with a heat-resistant material making its debut.