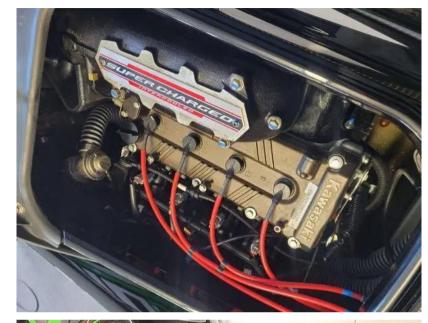

# Description

2021 Kawasaki Ultra 310-LX Jet Ski in very good condition. With 5 hours. Warranty until 04/04/24.Trailer available - please contact us.

Fitted with a supercharger and intercooler, the liquid-cooled 1,498 cm3, In-line 4-cylinder marine engine that propels the jet ski forward with an exhilarating rush of acceleration. The Lightweight deep-V hull design enables a high bank angle, motorcycle-like turning performance. The specification includes the LXuryseat for enhanced cruising comfort and a good ergonomic fit, the all-digital instrumentation, KSS (Kawasaki Smart Steering), electronic throttle valves, one-touch 5 mph mode, 5-way adjustable handle, waterproof aluminium case with stereo pin jack output for iPod/ iPhone and other smartphones or audio players, jetsound audio system & electric trim-control system.