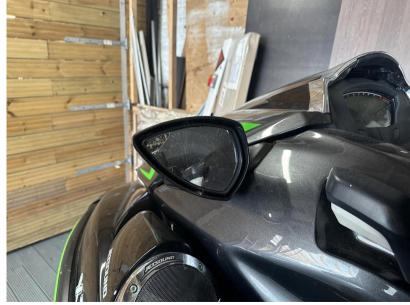

# Description

2021 Kawasaki Ultra 310-LX Jet Ski in very good condition. With 5 hours. Warranty until 04/04/24.Trailer available - please contact us.

Fitted with a supercharger and intercooler, the liquid-cooled 1,498 cm3, In-line 4-cylinder marine engine that propels the jet ski forward with an exhilarating rush of acceleration. The Lightweight deep-V hull design enables a high bank angle, motorcycle-like turning performance. The specification includes the LXuryseat for enhanced cruising comfort and a good ergonomic fit, the all-digital instrumentation, KSS (Kawasaki Smart Steering), electronic throttle valves, one-touch 5 mph mode, 5-way adjustable handle, waterproof aluminium case with stereo pin jack output for iPod/ iPhone and other smartphones or audio players, jetsound audio system & electric trim-control system.

#### Manufacturer Description

The ULTRA 310LX is without question the head of Kawasakis JET SKI fleet. Metallic paint, chrome highlights make it stand out visually. What truly sets it apart are unique features like the Jetsound audio system (a PWC worlds first), and LXuryseat covered with a heat-resistant material making its debut.