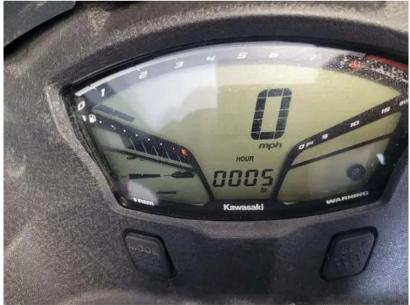

# Description

2021 Kawasaki Ultra 310-LX Jet Ski in very good condition. With 5 hours. Warranty until 04/04/24.Trailer available - please contact us.

Fitted with a supercharger and intercooler, the liquid-cooled 1,498 cm3, In-line 4-cylinder marine engine that propels the jet ski forward with an exhilarating rush of acceleration. The Lightweight deep-V hull design enables a high bank angle, motorcycle-like turning performance. The specification includes the LXuryseat for enhanced cruising comfort and a good ergonomic fit, the all-digital instrumentation, KSS (Kawasaki Smart Steering), electronic throttle valves, one-touch 5 mph mode, 5-way adjustable handle, waterproof aluminium case with stereo pin jack output for iPod/ iPhone and other smartphones or audio players, jetsound audio system & electric trim-control system.