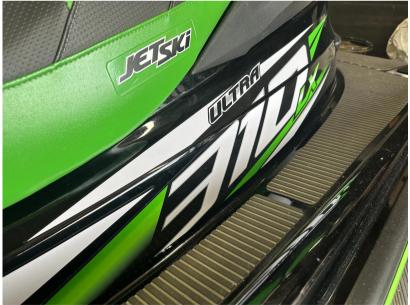

# Description

2021 Kawasaki Ultra 310-LX Jet Ski in very good condition. With 5 hours. Warranty until 04/04/24.Trailer available - please contact us.

Fitted with a supercharger and intercooler, the liquid-cooled 1,498 cm3, In-line 4-cylinder marine engine that propels the jet ski forward with an exhilarating rush of acceleration. The Lightweight deep-V hull design enables a high bank angle, motorcycle-like turning performance. The specification includes the LXuryseat for enhanced cruising comfort and a good ergonomic fit, the all-digital instrumentation, KSS (Kawasaki Smart Steering), electronic throttle valves, one-touch 5 mph mode, 5-way adjustable handle, waterproof aluminium case with stereo pin jack output for iPod/ iPhone and other smartphones or audio players, jetsound audio system & electric trim-control system.

#### Manufacturer Description

The ULTRA 310LX is without question the head of Kawasakis JET SKI fleet. Metallic paint, chrome highlights make it stand out visually. What truly sets it apart are unique features like the Jetsound audio system (a PWC worlds first), and LXuryseat covered with a heat-resistant material making its debut.