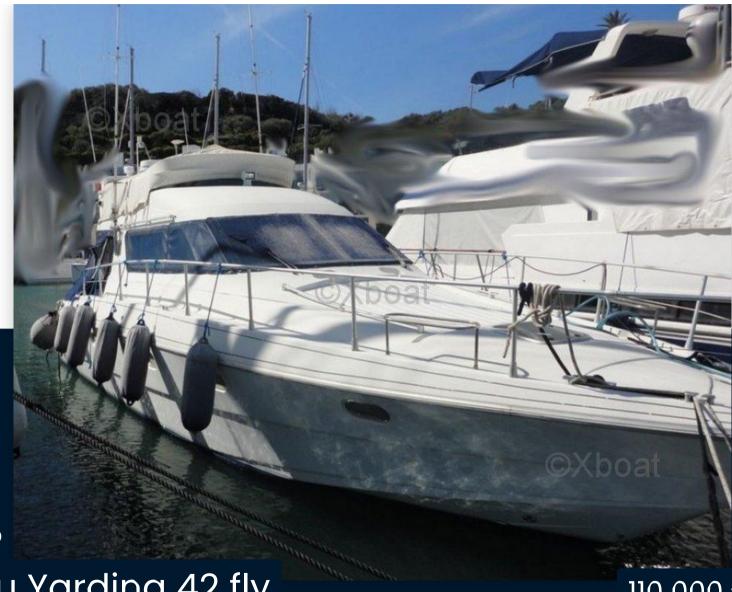

SALE PRE OWNED

jeanneau Yarding 42 fly

110 000 € All Tax Included

# Description

XBOAT ref: 1117. This Yarding 42 flybridge motor launch from the Yarding Yachts shipyard (Ferretti and Jeanneau) is for sale.

The engines were changed in June 2009 by 2X450hp new IVECO common rail, referenced N67ENTH4510 (20% reduction in consumption) by the current owner.

The invoice for this change is available.

The Yarding 42 flybridge manufactured jointly by Yarding and Jeanneau has the advantage of being less than 4 meters wide, less than 13 meters long and having three beautiful cabins.