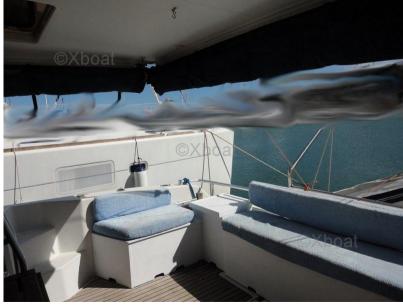

Rear skirt: annex lifting system with hoist motor.

Berth is available in a pleasant port in the Balearic Islands.

The Yarding Yacht stars were created by Jeanneau and the Italian Ferretti Craft.