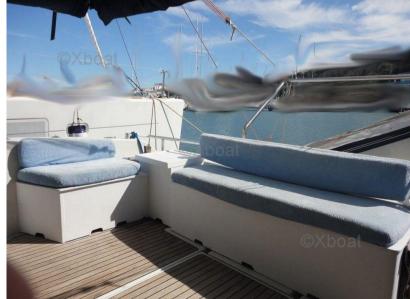

Rear skirt: annex lifting system with hoist motor.

Berth is available in a pleasant port in the Balearic Islands.

The Yarding Yacht stars were created by Jeanneau and the Italian Ferretti Craft.