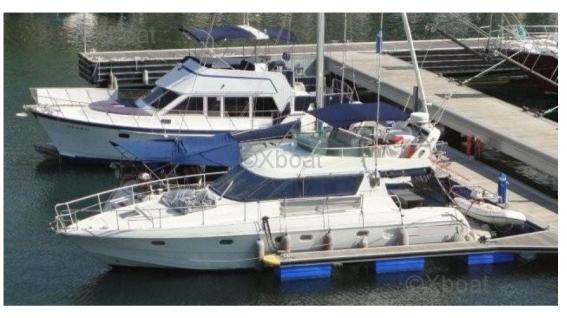

# Description

XBOAT ref: 1117. This Yarding 42 flybridge motor launch from the Yarding Yachts shipyard (Ferretti and Jeanneau) is for sale.

The engines were changed in June 2009 by 2X450hp new IVECO common rail, referenced N67ENTH4510 (20% reduction in consumption) by the current owner.

The invoice for this change is available.

The Yarding 42 flybridge manufactured jointly by Yarding and Jeanneau has the advantage of being less than 4 meters wide, less than 13 meters long and having three beautiful cabins.

Rear skirt: annex lifting system with hoist motor.

Berth is available in a pleasant port in the Balearic Islands.

The Yarding Yacht stars were created by Jeanneau and the Italian Ferretti Craft.