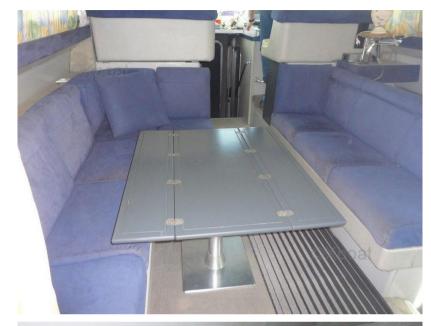

The invoice for this change is available.

The Yarding 42 flybridge manufactured jointly by Yarding and Jeanneau has the advantage of being less than 4 meters wide, less than 13 meters long and having three beautiful cabins.