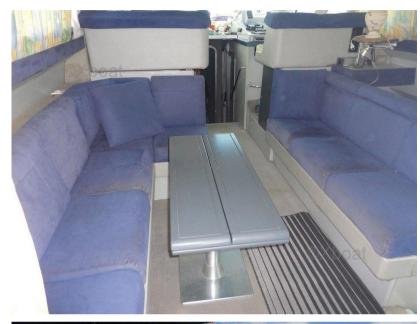

The invoice for this change is available.

The Yarding 42 flybridge manufactured jointly by Yarding and Jeanneau has the advantage of being less than 4 meters wide, less than 13 meters long and having three beautiful cabins.