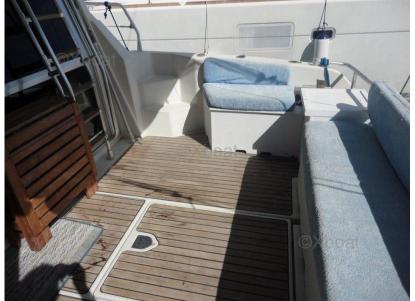

Rear skirt: annex lifting system with hoist motor.

Berth is available in a pleasant port in the Balearic Islands.

The Yarding Yacht stars were created by Jeanneau and the Italian Ferretti Craft.