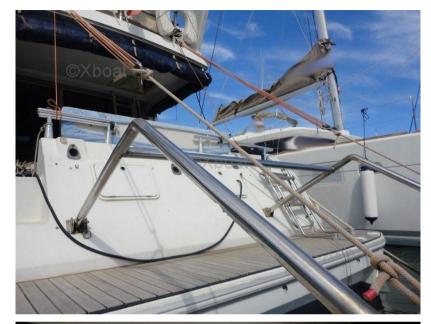

in the Balearic Islands.

The Yarding Yacht stars were created by Jeanneau and the Italian Ferretti Craft.

# **Specifications**

YEAR

1991

WIDTH

3.90

**FUEL TANK CAPACITY** 

1900

**ENGINE MANUFACTURER** 

**IVECO** 

**HORSE POWER** 

2 X 450 CV

LENGTH

12.99

DRAFT

1.00

**CABINS** 

3

**ENGINE HOURS** 

431



| Ge | n | e | ra  |
|----|---|---|-----|
| ~  |   |   | . • |

TYPE BRAND MODEL CURRENT LOCATION

Motorboat jeanneau Yarding 42 fly Palma

## **Dimensions/Performance**

FUEL CAPACITY (L) 1900

### **Building / facilities**

HULL MATERIAL AMOUNT OF CABINS BERTHS
GRP Poly 3 8

#### **Engine room**

ENGINE NUMBER OF ENGINES HORSE POWER (CV) ENGINE HOURS PROPELLERS

IVECO 2 x 450 431 In Board (IB)

FUEL Diesel

## **Navigation equipment**

ANCHOR FLYBRIDGE