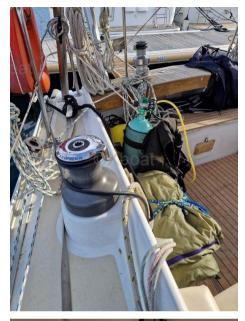

# Description

XBOAT ref: 1661. Ketch Gallian 13.

This boat underwent a complete refit in 2020 in view of a round the world trip which unfortunately could not be carried out by the current owner.

The two engines have been replaced by 2 new VOLVO PENTA D2 50 HP, the shipyard has done a huge job replacing all the engines, the shaft lines, the wheelhouse, the tanks, the rudder rings, the joints, the hydraulics are much more Again.

### Navigation equipment

RADAR AUTO PILOT VHF ANCHOR

| Galley / Laundry / Entertainment |               |           |  |  |  |
|----------------------------------|---------------|-----------|--|--|--|
| OVEN                             | FRIDGE        |           |  |  |  |
| Deck equipment                   |               |           |  |  |  |
| DECK SHOWER                      | BIMINI        | CANOPY    |  |  |  |
| Safety equipment / n             | niscellaneous |           |  |  |  |
| LIFE<br>RAFT                     |               |           |  |  |  |
| Sails                            |               |           |  |  |  |
| GENOA SAII                       | SPINNAKER     | MAIN SAII |  |  |  |