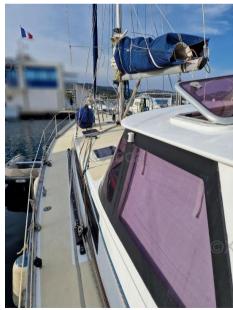

# Description

XBOAT ref: 1661. Ketch Gallian 13.

This boat underwent a complete refit in 2020 in view of a round the world trip which unfortunately could not be carried out by the current owner.

The two engines have been replaced by 2 new VOLVO PENTA D2 50 HP, the shipyard has done a huge job replacing all the engines, the shaft lines, the wheelhouse, the tanks, the rudder rings, the joints, the hydraulics are much more Again.

As well as the electricity and the electronics, everything has been refurbished.

Complete invoice file. Over €90,000 More details and pictures on xboat.uk