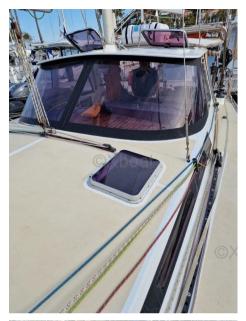

# Description

XBOAT ref: 1661. Ketch Gallian 13.

This boat underwent a complete refit in 2020 in view of a round the world trip which unfortunately could not be carried out by the current owner.

The two engines have been replaced by 2 new VOLVO PENTA D2 50 HP, the shipyard has done a huge job replacing all the engines, the shaft lines, the wheelhouse, the tanks, the rudder rings, the joints, the hydraulics are much more Again.

As well as the electricity and the electronics, everything has been refurbished.

Complete invoice file. Over €90,000 More details and pictures on xboat.uk