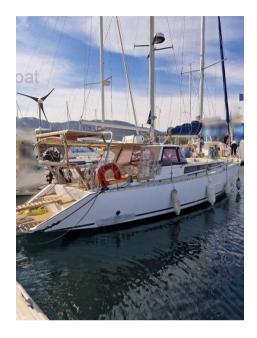

# Description

XBOAT ref: 1661. Ketch Gallian 13.

This boat underwent a complete refit in 2020 in view of a round the world trip which unfortunately could not be carried out by the current owner.

The two engines have been replaced by 2 new VOLVO PENTA D2 50 HP, the shipyard has done a huge job replacing all the engines, the shaft lines, the wheelhouse, the tanks, the rudder rings, the joints, the hydraulics are much more Again.

As well as the electricity and the electronics, everything has been refurbished.

Complete invoice file. Over €90,000 More details and pictures on xboat.uk