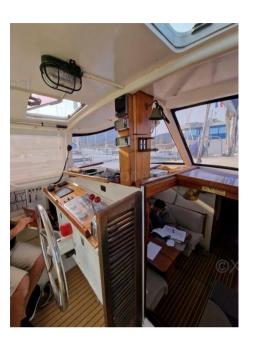

# Description

XBOAT ref: 1661. Ketch Gallian 13.

This boat underwent a complete refit in 2020 in view of a round the world trip which unfortunately could not be carried out by the current owner.

The two engines have been replaced by 2 new VOLVO PENTA D2 50 HP, the shipyard has done a huge job replacing all the engines, the shaft lines, the wheelhouse, the tanks, the rudder rings, the joints, the hydraulics are much more Again.

As well as the electricity and the electronics, everything has been refurbished.

Complete invoice file. Over €90,000 More details and pictures on xboat.uk