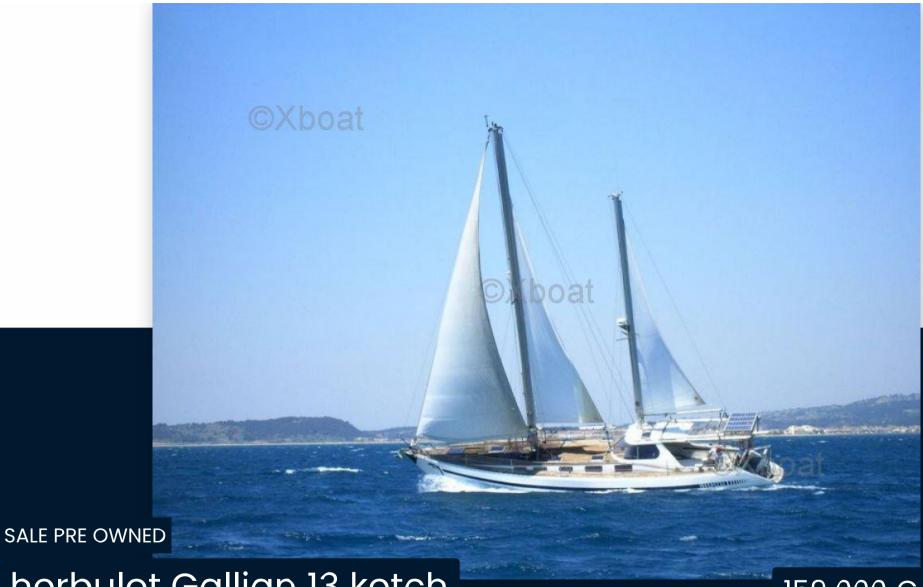

herbulot Gallian 13 ketch

159 000 € All Tax Included

# Description

XBOAT ref: 1661. Ketch Gallian 13.

This boat underwent a complete refit in 2020 in view of a round the world trip which unfortunately could not be carried out by the current owner.

The two engines have been replaced by 2 new VOLVO PENTA D2 50 HP, the shipyard has done a huge job replacing all the engines, the shaft lines, the wheelhouse, the tanks, the rudder rings, the joints, the hydraulics are much more Again.

3

**ENGINE HOURS** 

300

| Ge | n |          | ra |
|----|---|----------|----|
| 96 |   | <b>G</b> | ·  |

TYPE BRAND MODEL CURRENT LOCATION
Sailboat herbulot Gallian 13 ketch Marseille