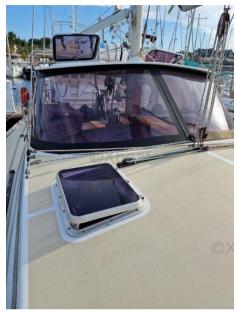

# Description

XBOAT ref: 1661. Ketch Gallian 13.

This boat underwent a complete refit in 2020 in view of a round the world trip which unfortunately could not be carried out by the current owner.

The two engines have been replaced by 2 new VOLVO PENTA D2 50 HP, the shipyard has done a huge job replacing all the engines, the shaft lines, the wheelhouse, the tanks, the rudder rings, the joints, the hydraulics are much more Again.

As well as the electricity and the electronics, everything has been refurbished.

Complete invoice file. Over €90,000 More details and pictures on xboat.uk