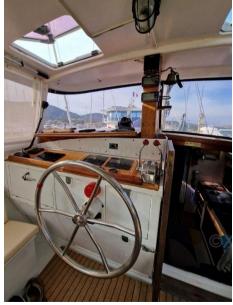

# Description

XBOAT ref: 1661. Ketch Gallian 13.

This boat underwent a complete refit in 2020 in view of a round the world trip which unfortunately could not be carried out by the current owner.

The two engines have been replaced by 2 new VOLVO PENTA D2 50 HP, the shipyard has done a huge job replacing all the engines, the shaft lines, the wheelhouse, the tanks, the rudder rings, the joints, the hydraulics are much more Again.

As well as the electricity and the electronics, everything has been refurbished.

Complete invoice file. Over €90,000 More details and pictures on xboat.uk