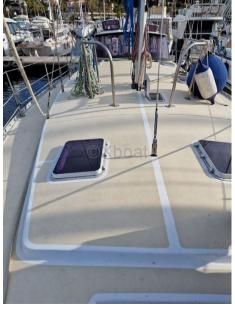

# Description

XBOAT ref: 1661. Ketch Gallian 13.

This boat underwent a complete refit in 2020 in view of a round the world trip which unfortunately could not be carried out by the current owner.

The two engines have been replaced by 2 new VOLVO PENTA D2 50 HP, the shipyard has done a huge job replacing all the engines, the shaft lines, the wheelhouse, the tanks, the rudder rings, the joints, the hydraulics are much more Again.

#### **Building / facilities**

HULL MATERIAL AMOUNT OF CABINS BERTHS
CP epoxy 3 8