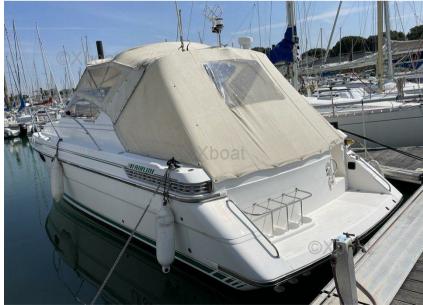

Convertible square with fitted kitchen and bathroom.

Shore power, pressurized hot/cold water, new cockpit shower, 165L fresh water tanks.

Bow thruster 2010 + autopilot 2010 + GPS/plotter 2010.

Original cockpit cover + 2009 cockpit cover + rear sun cover + winter cover.