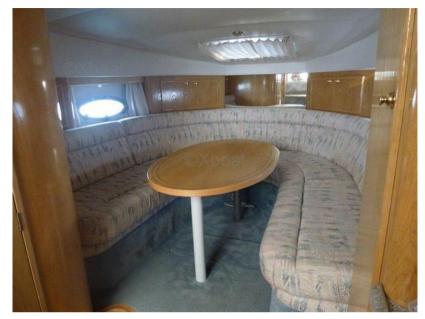

Convertible square with fitted kitchen and bathroom.

Shore power, pressurized hot/cold water, new cockpit shower, 165L fresh water tanks.

Bow thruster 2010 + autopilot 2010 + GPS/plotter 2010.

Original cockpit cover + 2009 cockpit cover + rear sun cover + winter cover.

The FAIRLINE TARGA 31 is a very comfortable cabin cruiser for 4 people. Its manufacturing and construction qualities are above competing brands.

More details, invoices and visit on request. More details and pictures on xboat.uk