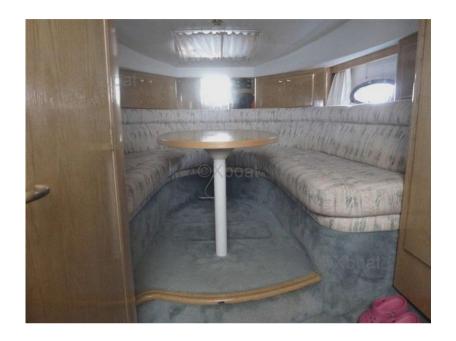

Convertible square with fitted kitchen and bathroom.

Shore power, pressurized hot/cold water, new cockpit shower, 165L fresh water tanks.

Bow thruster 2010 + autopilot 2010 + GPS/plotter 2010.

Original cockpit cover + 2009 cockpit cover + rear sun cover + winter cover.

The FAIRLINE TARGA 31 is a very comfortable cabin cruiser for 4 people. Its manufacturing and construction qualities are above competing brands.

More details, invoices and visit on request. More details and pictures on xboat.uk