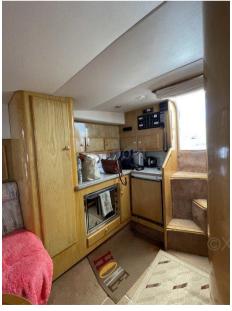

Convertible square with fitted kitchen and bathroom.

Shore power, pressurized hot/cold water, new cockpit shower, 165L fresh water tanks.

Bow thruster 2010 + autopilot 2010 + GPS/plotter 2010.

Original cockpit cover + 2009 cockpit cover + rear sun cover + winter cover.