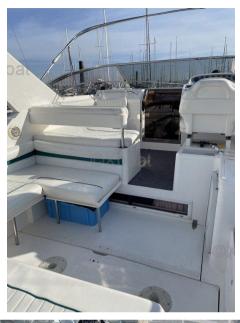

Convertible square with fitted kitchen and bathroom.

Shore power, pressurized hot/cold water, new cockpit shower, 165L fresh water tanks.

Bow thruster 2010 + autopilot 2010 + GPS/plotter 2010.

Original cockpit cover + 2009 cockpit cover + rear sun cover + winter cover.