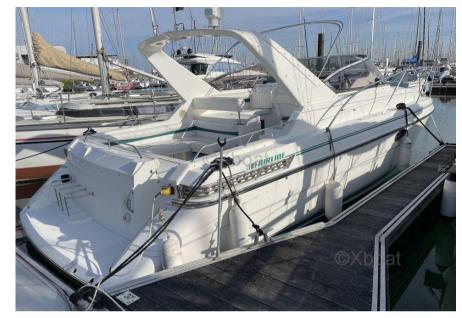

## Description

XBOAT ref: 1928.Beautiful FAIRLINE 31 TARGA first hand, 2024 maintenance up to date (fairing, engines and bases drained, new bellows), hydraulic and power steering, electric windlass, bow thruster, ready to sail.

Convertible square with fitted kitchen and bathroom.

Shore power, pressurized hot/cold water, new cockpit shower, 165L fresh water tanks.

Bow thruster 2010 + autopilot 2010 + GPS/plotter 2010.

Original cockpit cover + 2009 cockpit cover + rear sun cover + winter cover.