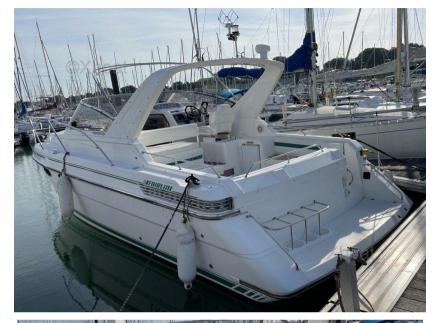

Convertible square with fitted kitchen and bathroom.

Shore power, pressurized hot/cold water, new cockpit shower, 165L fresh water tanks.

Bow thruster 2010 + autopilot 2010 + GPS/plotter 2010.

Original cockpit cover + 2009 cockpit cover + rear sun cover + winter cover.