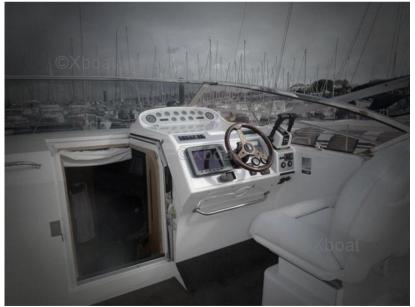

## Description

XBOAT ref: 1928.Beautiful FAIRLINE 31 TARGA first hand, 2024 maintenance up to date (fairing, engines and bases drained, new bellows), hydraulic and power steering, electric windlass, bow thruster, ready to sail.

#### **Navigation equipment**

GPS AUTO PILOT VHF SONAR

**ANCHOR** 

| Galley | /Laundry | /Entertainment |
|--------|----------|----------------|
|--------|----------|----------------|

OVEN