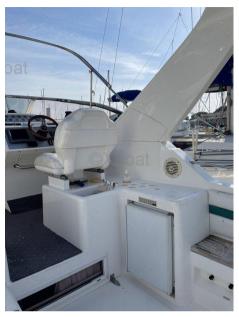

Convertible square with fitted kitchen and bathroom.

Shore power, pressurized hot/cold water, new cockpit shower, 165L fresh water tanks.

Bow thruster 2010 + autopilot 2010 + GPS/plotter 2010.

Original cockpit cover + 2009 cockpit cover + rear sun cover + winter cover.