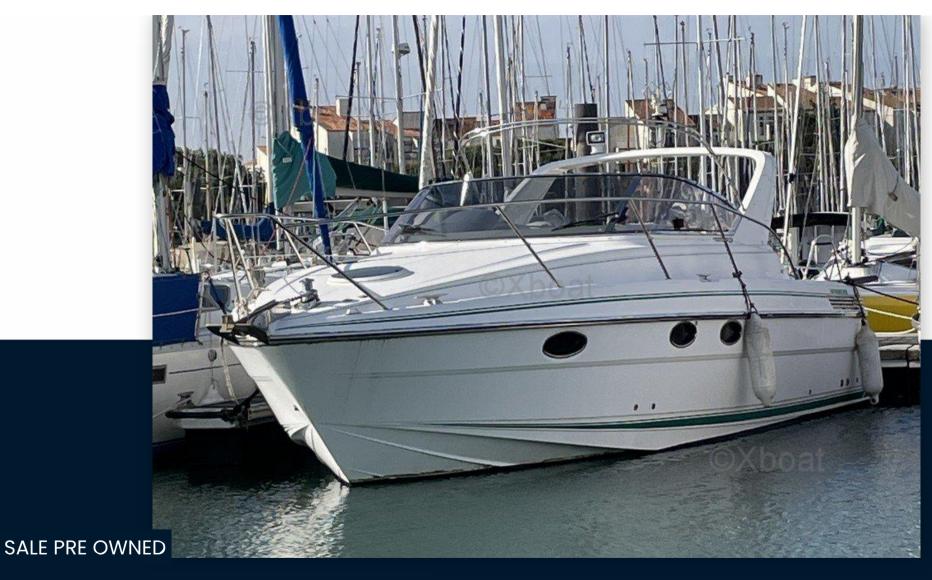

fairline Fairline 31 targa

45 000 € All Tax Included

## Description

XBOAT ref: 1928.Beautiful FAIRLINE 31 TARGA first hand, 2024 maintenance up to date (fairing, engines and bases drained, new bellows), hydraulic and power steering, electric windlass, bow thruster, ready to sail.

The FAIRLINE TARGA 31 is a very comfortable cabin cruiser for 4 people. Its manufacturing and construction qualities are above competing brands.

More details, invoices and visit on request. More details and pictures on xboat.uk