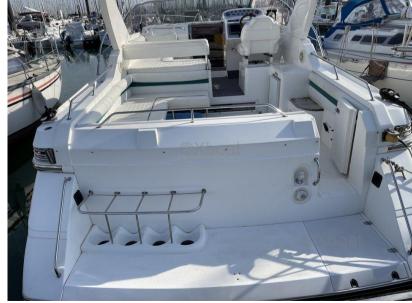

Convertible square with fitted kitchen and bathroom.

Shore power, pressurized hot/cold water, new cockpit shower, 165L fresh water tanks.

Bow thruster 2010 + autopilot 2010 + GPS/plotter 2010.

Original cockpit cover + 2009 cockpit cover + rear sun cover + winter cover.

#### **Deck equipment**

DECK SHOWER

BIMINI