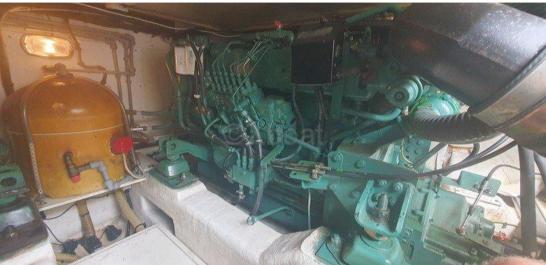

**VOLVO PENTA** 

HORSE POWER

2 X 370 CV

LENGTH

12.98

DRAFT

0.94

**CABINS** 

2

**ENGINE HOURS** 

1850

| _  |   |    |
|----|---|----|
| GO | n | ra |
|    |   |    |

TYPE BRAND MODEL CURRENT LOCATION

Motorboat marine projects Princess 40 fly Caen

#### **Engine room**

ENGINE NUMBER OF ENGINES HORSE POWER (CV) ENGINE HOURS PROPELLERS

VOLVO PENTA 2 x 370 1850 In Board (IB)

FUEL BOW THRUSTER

Diesel