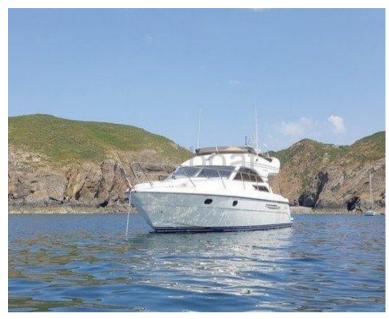

SALE PRE OWNED

marine projects Princess 40 fly

165 000 € All Tax Included

# Description

XBOAT ref: 3115.MARINE PROJECT GB

- PRINCESS 40 FLY

- Year: 2000

- overall length: 12.98 m

- width: 3.96 m

- draft: 0.94 m / 1.00 m

- displacement weight: approximately 10 tonnes

- 2 double cabin version (one double bed / 2 single beds)

- 2 bathrooms with shower and electric toilet

- transformable square

- 6 beds possible

Passionate owner boat in very good condition

The boat is sailing and it is ready to set sail