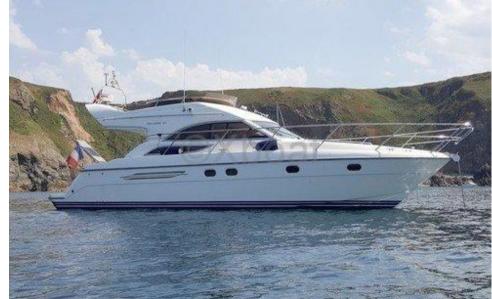

SALE PRE OWNED

marine projects Princess 40 fly

165 000 € All Tax Included

# Description

XBOAT ref: 3115.MARINE PROJECT GB

- PRINCESS 40 FLY

- Year: 2000

- overall length: 12.98 m

- width: 3.96 m

- draft: 0.94 m / 1.00 m

- displacement weight: approximately 10 tonnes

- 2 double cabin version (one double bed / 2 single beds)

- 2 bathrooms with shower and electric toilet

- transformable square

- 6 beds possible

Passionate owner boat in very good condition

The boat is sailing and it is ready to set sail