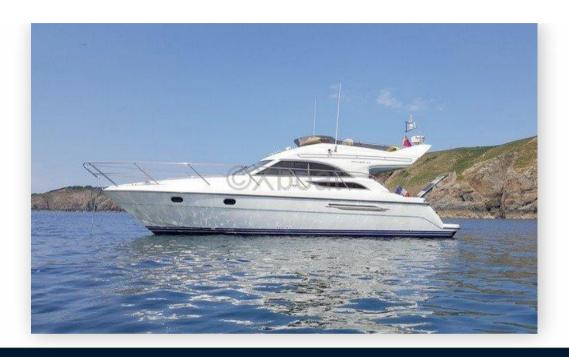

SALE PRE OWNED

marine projects Princess 40 fly

165 000 € All Tax Included

# Description

XBOAT ref: 3115.MARINE PROJECT GB

- PRINCESS 40 FLY

- Year: 2000

- overall length: 12.98 m

- width: 3.96 m

- draft: 0.94 m / 1.00 m

- displacement weight: approximately 10 tonnes

- 2 double cabin version (one double bed / 2 single beds)

- 2 bathrooms with shower and electric toilet

- transformable square

- 6 beds possible

Passionate owner boat in very good condition

The boat is sailing and it is ready to set sail