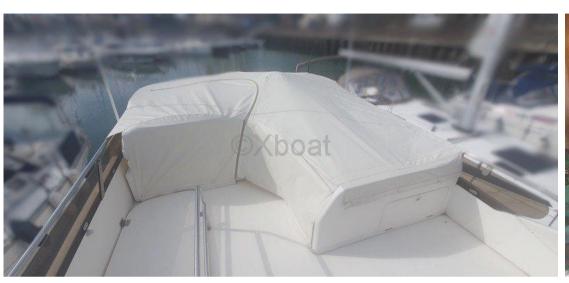

|
|----|---|----|
| GO | n | ra |
|    |   |    |

TYPE BRAND MODEL CURRENT LOCATION

Motorboat marine projects Princess 40 fly Caen

### **Dimensions / Performance**

FUEL CAPACITY (L)

## **Building / facilities**

HULL MATERIAL AMOUNT OF CABINS BERTHS
GRP Poly 2 6

#### **Engine room**

ENGINE NUMBER OF ENGINES HORSE POWER (CV) ENGINE HOURS PROPELLERS

VOLVO PENTA 2 x 370 1850 In Board (IB)

FUEL BOW THRUSTER

Diesel

## Electricity / air conditioning

**HEATING SYSTEM** 



| Navigation equipment | nt |
|----------------------|----|
|----------------------|----|

GPS TRACER RADAR AUTO PILOT

VHF SONAR ANCHOR FLYBRIDGE

## Galley / Laundry / Entertainment

OVEN MICROWAVE TV

#### **Deck equipment**

**BIMINI** 

### Safety equipment / miscellaneous

LIFE RAFT