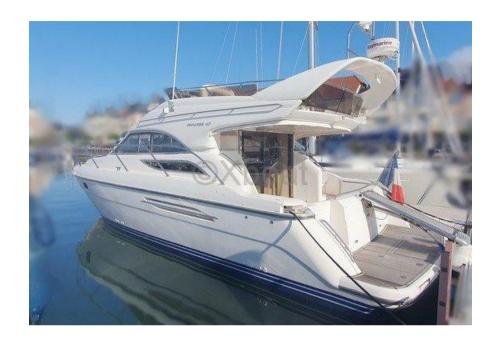

SALE PRE OWNED

marine projects Princess 40 fly

165 000 € All Tax Included

# Description

XBOAT ref: 3115.MARINE PROJECT GB

- PRINCESS 40 FLY

- Year: 2000

- overall length: 12.98 m

- width: 3.96 m

- draft: 0.94 m / 1.00 m

- displacement weight: approximately 10 tonnes

- 2 double cabin version (one double bed / 2 single beds)

- 2 bathrooms with shower and electric toilet

- transformable square

- 6 beds possible

Passionate owner boat in very good condition

The boat is sailing and it is ready to set sail