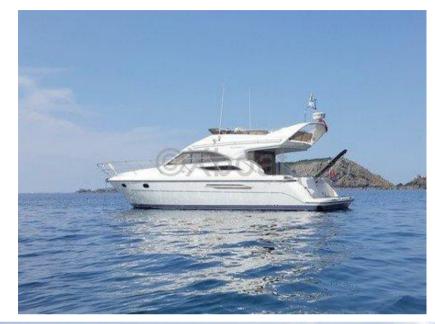

SALE PRE OWNED

marine projects Princess 40 fly

165 000 € All Tax Included

# Description

XBOAT ref: 3115.MARINE PROJECT GB

- PRINCESS 40 FLY

- Year: 2000

- overall length: 12.98 m

- width: 3.96 m

- draft: 0.94 m / 1.00 m

- displacement weight: approximately 10 tonnes

- 2 double cabin version (one double bed / 2 single beds)

- 2 bathrooms with shower and electric toilet

- transformable square

- 6 beds possible

Passionate owner boat in very good condition

The boat is sailing and it is ready to set sail