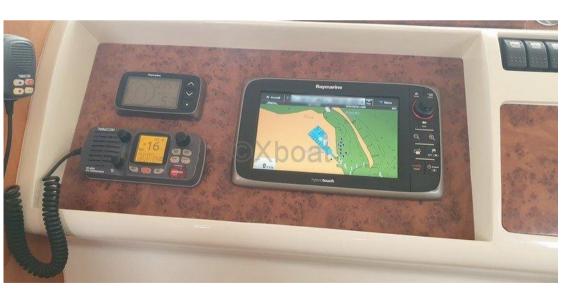

## Electricity / air conditioning

**HEATING SYSTEM** 

| Navigation equipment | nt |
|----------------------|----|
|----------------------|----|

GPS TRACER RADAR AUTO PILOT

VHF SONAR ANCHOR FLYBRIDGE