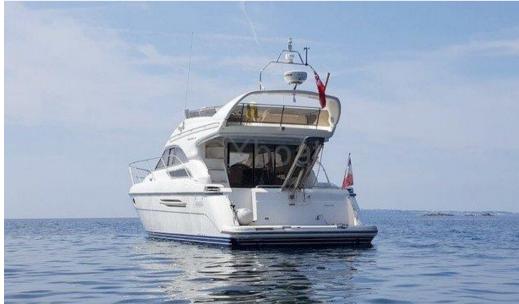

SALE PRE OWNED

marine projects Princess 40 fly

165 000 € All Tax Included

# Description

XBOAT ref: 3115.MARINE PROJECT GB

- PRINCESS 40 FLY

- Year: 2000

- overall length: 12.98 m

- width: 3.96 m

- draft: 0.94 m / 1.00 m

- displacement weight: approximately 10 tonnes

- 2 double cabin version (one double bed / 2 single beds)

- 2 bathrooms with shower and electric toilet

- transformable square

- 6 beds possible

Passionate owner boat in very good condition

The boat is sailing and it is ready to set sail