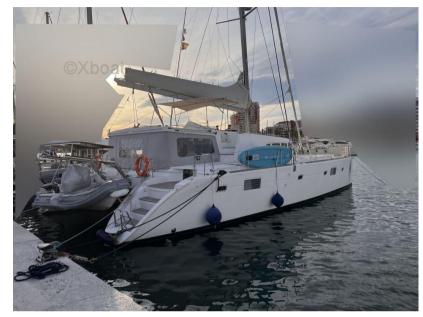

SALE PRE OWNED

lagoon Lagoon 500

560 000 € All Tax Included

# Description

XBOAT ref: 3641.Lagoon 500 owner version, which never has a charter.

Super equipped and very well maintained

Price including tax and European VAT paid

A great opportunity to visit

Available immediately. More details and pictures on xboat.uk

# **Specifications**

YEAR LENGTH
2006 15.54

WIDTH DRAFT
8.53 1.40

CABINS

6

**ENGINE HOURS** 

900

ENGINE MANUFACTURER