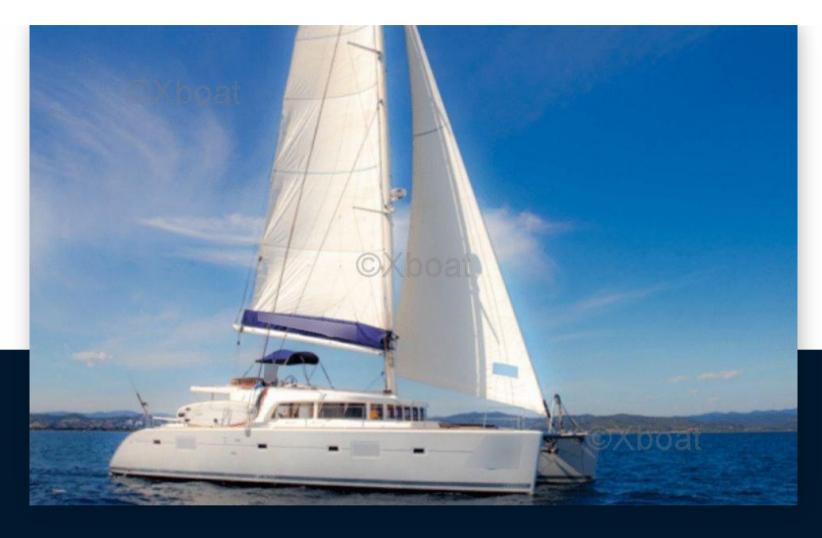

SALE PRE OWNED

lagoon Lagoon 500

560 000 € All Tax Included

# Description

XBOAT ref: 3641.Lagoon 500 owner version, which never has a charter.

Super equipped and very well maintained

Price including tax and European VAT paid

A great opportunity to visit

Available immediately. More details and pictures on xboat.uk

# **Specifications**

YEAR LENGTH
2006 15.54

WIDTH DRAFT
8.53 1.40

CABINS

6

**ENGINE HOURS** 

900

ENGINE MANUFACTURER