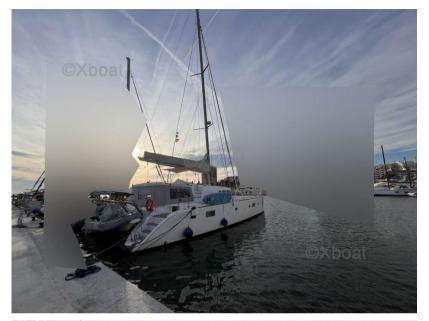

SALE PRE OWNED

lagoon Lagoon 500

560 000 € All Tax Included

# Description

XBOAT ref: 3641.Lagoon 500 owner version, which never has a charter.

Super equipped and very well maintained

Price including tax and European VAT paid

A great opportunity to visit

Available immediately. More details and pictures on xboat.uk

# **Specifications**

YEAR LENGTH
2006 15.54

WIDTH DRAFT
8.53 1.40

CABINS

6

**ENGINE HOURS** 

900

ENGINE MANUFACTURER