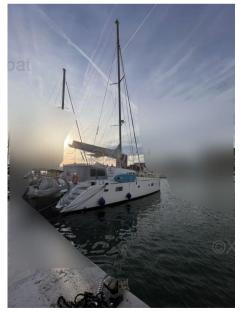

SALE PRE OWNED

lagoon Lagoon 500

560 000 € All Tax Included

# Description

XBOAT ref: 3641.Lagoon 500 owner version, which never has a charter.

Super equipped and very well maintained

Price including tax and European VAT paid

A great opportunity to visit

Available immediately. More details and pictures on xboat.uk

# **Specifications**

YEAR LENGTH
2006 15.54

WIDTH DRAFT
8.53 1.40

CABINS

6

**ENGINE HOURS** 

900

ENGINE MANUFACTURER