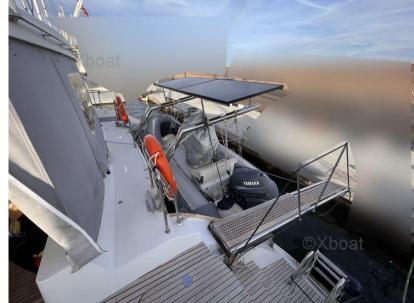

# Description

XBOAT ref: 3641.Lagoon 500 owner version, which never has a charter.

Super equipped and very well maintained

Price including tax and European VAT paid

A great opportunity to visit

Available immediately. More details and pictures on xboat.uk

# **Specifications**

YEAR LENGTH
2006 15.54

WIDTH DRAFT
8.53 1.40

CABINS

6

**ENGINE HOURS** 

900

ENGINE MANUFACTURER

#### **Building / facilities**

HULL MATERIAL AMOUNT OF CABINS BERTHS
GRP Poly 6 10

### **Navigation equipment**

GPS TRACER RADAR AUTO PILOT

VHF SONAR ANCHOR FLYBRIDGE

| Galley / Laundry / Entertainment |               |           |        |  |
|----------------------------------|---------------|-----------|--------|--|
| OVEN                             | MICROWAVE     | FREEZER   | FRIDGE |  |
| TV                               |               |           |        |  |
| Deck equipment                   |               |           |        |  |
| BIMINI                           | CANOPY        |           |        |  |
| Safety equipment /               | miscellaneous |           |        |  |
| LIFE<br>RAFT                     |               |           |        |  |
| Sails                            |               |           |        |  |
| GENOA SAIL                       | SPINNAKER     | MAIN SAIL |        |  |