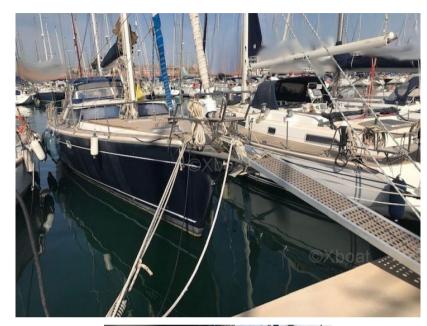

north wind North wind 56

423 000 € All Tax Included

1 X 78 CV

**VOLVO** 

TYPE BRAND MODEL CURRENT LOCATION
Sailboat North wind North wind 56 Barcelona