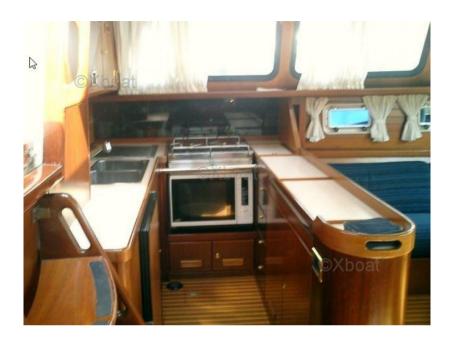

### Electricity / air conditioning

GENERATOR AIR CONDITIONING HEATING SYSTEM

| Navigation equipment             |           |           |            |  |
|----------------------------------|-----------|-----------|------------|--|
| GPS                              | TRACER    | RADAR     | AUTO PILOT |  |
| VHF                              | SONAR     | ANCHOR    |            |  |
| Galley / Laundry / Entertainment |           |           |            |  |
| OVEN                             | MICROWAVE | FREEZER   | FRIDGE     |  |
| TV                               |           |           |            |  |
| Deck equipment                   |           |           |            |  |
| BIMINI                           | CANOPY    |           |            |  |
| Safety equipment / miscellaneous |           |           |            |  |
| LIFE<br>RAFT                     |           |           |            |  |
| Sails                            |           |           |            |  |
| GENOA SAIL                       | SPINNAKER | MAIN SAIL |            |  |