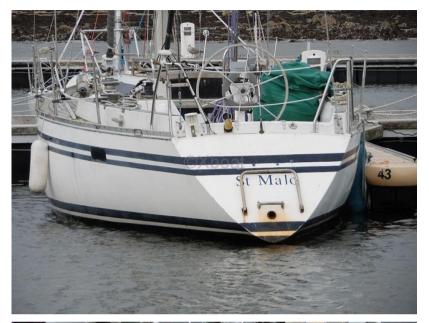

SALE PRE OWNED

emka Emka 43 bianca 414

31 000 € All Tax Included

## Description

XBOAT ref:4727.The Aphrodite OR Bianca 414 sailboat is a habitable cruising monohull, built by the Bianca Yachts shipyard in Denmark. This fixed keel sailboat, rigged as a split sloop, made by naval architect Jan Kjaerulff with a maximum draft of 2.26 m. Production started in 1979 and ended in 1982. 15 copies of the boat were produced. This BIANCA 414 is well equipped for the program of the current owner.

2

**ENGINE HOURS** 

2000

| Ge | n |          | ra |
|----|---|----------|----|
| 96 |   | <b>G</b> | ·  |

TYPE BRAND MODEL CURRENT LOCATION
Sailboat emka Emka 43 bianca 414 Lorient