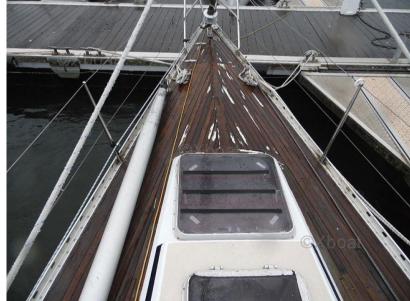

## Description

XBOAT ref:4727.The Aphrodite OR Bianca 414 sailboat is a habitable cruising monohull, built by the Bianca Yachts shipyard in Denmark. This fixed keel sailboat, rigged as a split sloop, made by naval architect Jan Kjaerulff with a maximum draft of 2.26 m. Production started in 1979 and ended in 1982. 15 copies of the boat were produced. This BIANCA 414 is well equipped for the program of the current owner.

### **Building / facilities**

HULL MATERIAL AMOUNT OF CABINS BERTHS
GRP Poly 2 6