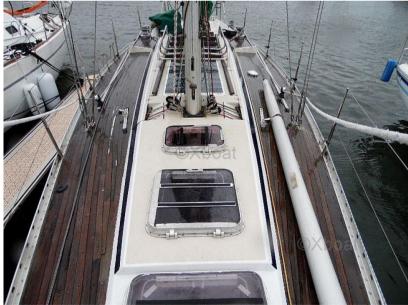

## Description

XBOAT ref:4727.The Aphrodite OR Bianca 414 sailboat is a habitable cruising monohull, built by the Bianca Yachts shipyard in Denmark. This fixed keel sailboat, rigged as a split sloop, made by naval architect Jan Kjaerulff with a maximum draft of 2.26 m. Production started in 1979 and ended in 1982. 15 copies of the boat were produced. This BIANCA 414 is well equipped for the program of the current owner.

### **Building / facilities**

HULL MATERIAL AMOUNT OF CABINS BERTHS
GRP Poly 2 6