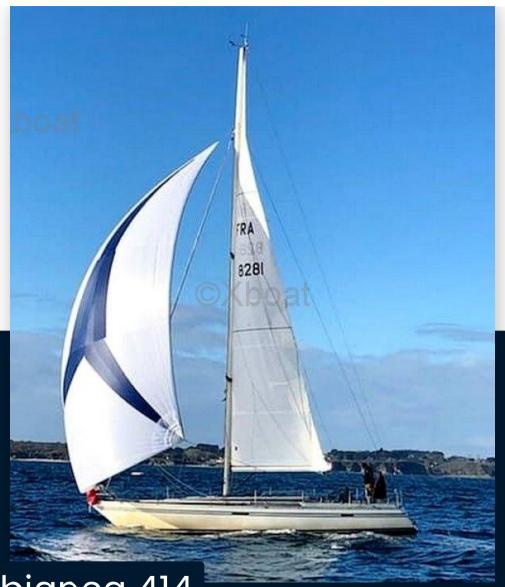

SALE PRE OWNED

emka Emka 43 bianca 414

31 000 € All Tax Included

## Description

XBOAT ref:4727.The Aphrodite OR Bianca 414 sailboat is a habitable cruising monohull, built by the Bianca Yachts shipyard in Denmark. This fixed keel sailboat, rigged as a split sloop, made by naval architect Jan Kjaerulff with a maximum draft of 2.26 m. Production started in 1979 and ended in 1982. 15 copies of the boat were produced. This BIANCA 414 is well equipped for the program of the current owner.