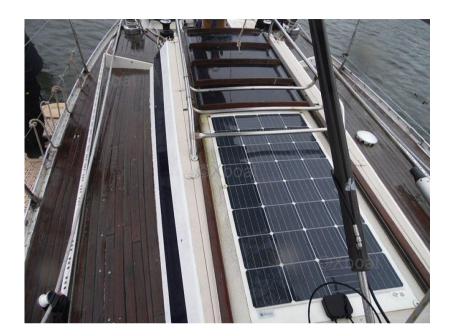

Equipment detail:

1 engine battery 5 years

2 service batteries 110Ah 5 years.

VICTRON electronic battery monitor.

220V circuit

New DOLPHIN dock loader

110W solar panel with its regulator

Load distributor by the alternator.