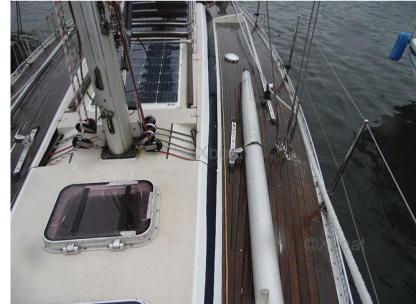

Equipment detail:

1 engine battery 5 years

2 service batteries 110Ah 5 years.

VICTRON electronic battery monitor.

220V circuit

New DOLPHIN dock loader

110W solar panel with its regulator

Load distributor by the alternator.