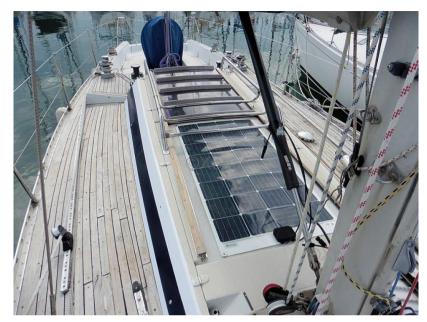

Equipment detail:

1 engine battery 5 years

2 service batteries 110Ah 5 years.

VICTRON electronic battery monitor.

220V circuit

New DOLPHIN dock loader

110W solar panel with its regulator

Load distributor by the alternator.