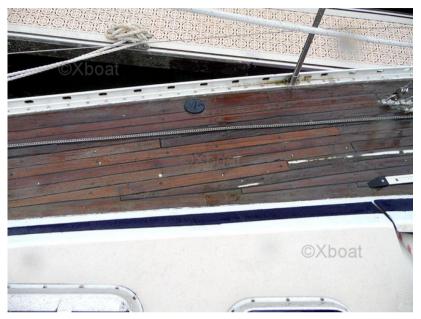

## Description

XBOAT ref:4727.The Aphrodite OR Bianca 414 sailboat is a habitable cruising monohull, built by the Bianca Yachts shipyard in Denmark. This fixed keel sailboat, rigged as a split sloop, made by naval architect Jan Kjaerulff with a maximum draft of 2.26 m. Production started in 1979 and ended in 1982. 15 copies of the boat were produced. This BIANCA 414 is well equipped for the program of the current owner.