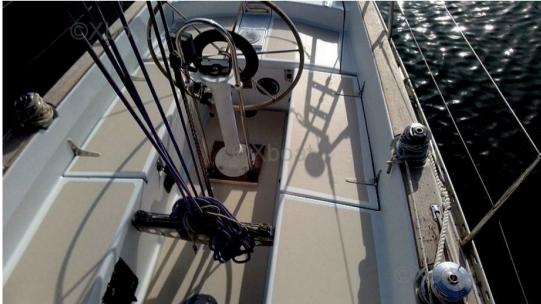

RAYMARINE SPX 5 autopilot on steering wheel.

Tridata RAYMARINE ST50: Log speedometer and depth sounder.

Anemometer wind vane. VHF STANDARD HORIZON ASN DSC interfaced with GPS.

Any LED or neon lighting.