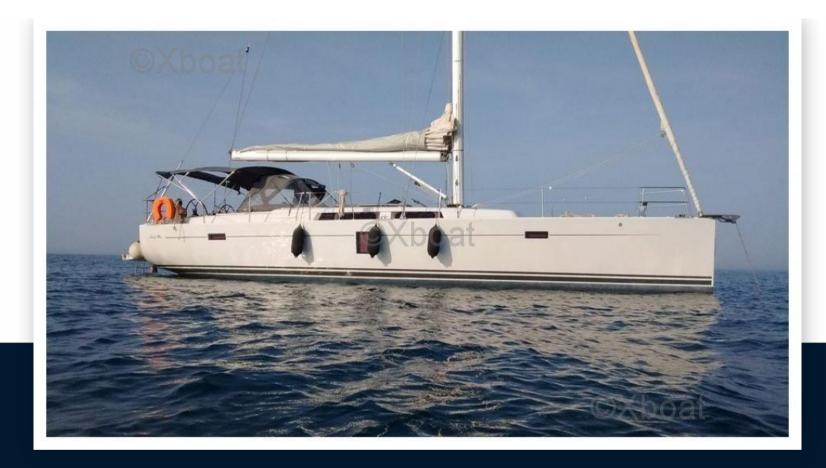

# Description

XBOAT ref: 4791. This HANSE 445 sailboat is an owner's boat, never rented and well maintained.

It combines elegance and exceptional qualities under sail.

Spacious, a large cockpit with retractable rear deck, it also offers beautiful interior volumes.

#### General

TYPE BRAND MODEL CURRENT LOCATION
Sailboat hanse Hanse 445 Montpellier