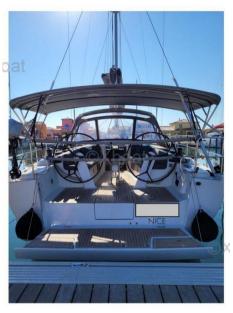

# Description

XBOAT ref: 4791. This HANSE 445 sailboat is an owner's boat, never rented and well maintained.

It combines elegance and exceptional qualities under sail.

Spacious, a large cockpit with retractable rear deck, it also offers beautiful interior volumes.