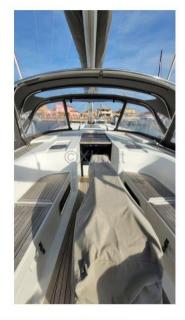

# Description

XBOAT ref: 4791. This HANSE 445 sailboat is an owner's boat, never rented and well maintained.

It combines elegance and exceptional qualities under sail.

Spacious, a large cockpit with retractable rear deck, it also offers beautiful interior volumes.