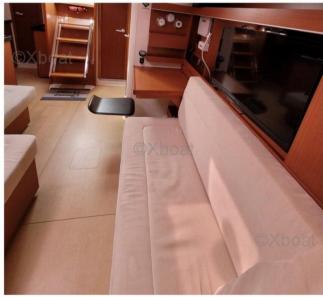

# Description

XBOAT ref: 4791. This HANSE 445 sailboat is an owner's boat, never rented and well maintained.

It combines elegance and exceptional qualities under sail.

Spacious, a large cockpit with retractable rear deck, it also offers beautiful interior volumes.