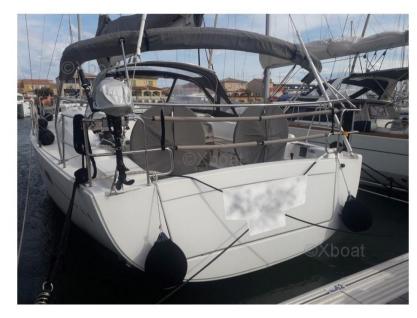

# Description

XBOAT ref: 4791. This HANSE 445 sailboat is an owner's boat, never rented and well maintained.

It combines elegance and exceptional qualities under sail.

Spacious, a large cockpit with retractable rear deck, it also offers beautiful interior volumes.