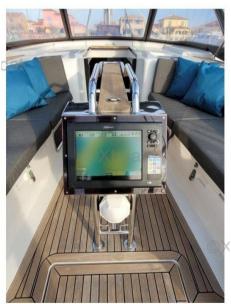

## Electricity / air conditioning

**GENERATOR** 

| Navigation equipment |              |           |            |  |
|----------------------|--------------|-----------|------------|--|
| GPS                  | TRACER       | RADAR     | AUTO PILOT |  |
| VHF                  | SONAR        | ANCHOR    |            |  |
| Galley / Laundry / E | ntertainment |           |            |  |
| OVEN                 | MICROWAVE    | TV        |            |  |
| Deck equipment       |              |           |            |  |
| BIMINI               | CANOPY       |           |            |  |
| Sails                |              |           |            |  |
| GENOA SAIL           | SPINNAKER    | MAIN SAIL |            |  |