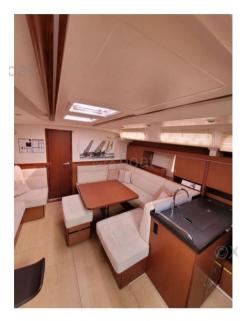

# Description

XBOAT ref: 4791. This HANSE 445 sailboat is an owner's boat, never rented and well maintained.

It combines elegance and exceptional qualities under sail.

Spacious, a large cockpit with retractable rear deck, it also offers beautiful interior volumes.

## Electricity / air conditioning

**GENERATOR** 

| Navigation equipment |              |           |            |  |
|----------------------|--------------|-----------|------------|--|
| GPS                  | TRACER       | RADAR     | AUTO PILOT |  |
| VHF                  | SONAR        | ANCHOR    |            |  |
| Galley / Laundry / E | ntertainment |           |            |  |
| OVEN                 | MICROWAVE    | TV        |            |  |
| Deck equipment       |              |           |            |  |
| BIMINI               | CANOPY       |           |            |  |
| Sails                |              |           |            |  |
| GENOA SAIL           | SPINNAKER    | MAIN SAIL |            |  |