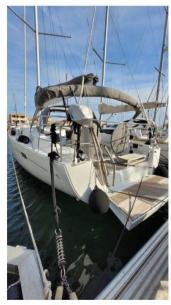

# Description

XBOAT ref: 4791. This HANSE 445 sailboat is an owner's boat, never rented and well maintained.

It combines elegance and exceptional qualities under sail.

Spacious, a large cockpit with retractable rear deck, it also offers beautiful interior volumes.