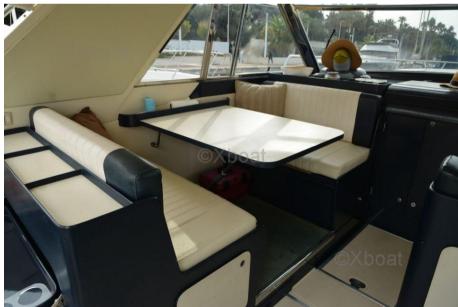

This RIVA 42 Caribe is renowned for its performance at sea, offering smooth and stable sailing thanks to its well-designed hull.

The interior is spacious and well appointed, with modern amenities for passenger comfort.