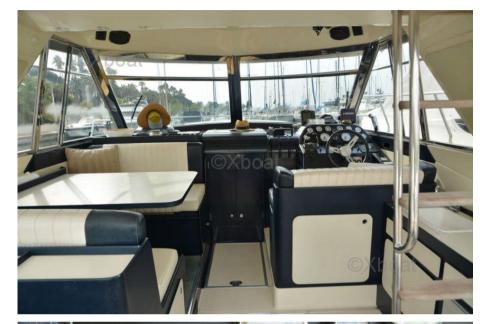

## Description

XBOAT ref:5269.The RIVA 42 Caribe is a rare model, emblematic of Riva construction quality. The qualities of the Riva Caribe: large cockpit and welcoming saloon with double forward cabin. Excellent passage to the sea. Volvo D6 engine, electric controls. Few engine hours.

This RIVA 42 Caribe is renowned for its performance at sea, offering smooth and stable sailing thanks to its well-designed hull.

The interior is spacious and well appointed, with modern amenities for passenger comfort.