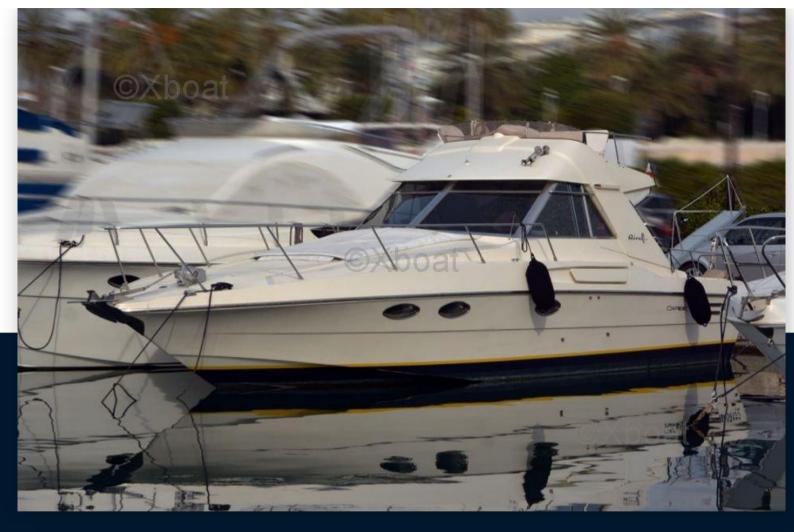

SALE PRE OWNED

riva Riva 42 caribe

55 000 € All Tax Included

## Description

XBOAT ref:5269.The RIVA 42 Caribe is a rare model, emblematic of Riva construction quality. The qualities of the Riva Caribe: large cockpit and welcoming saloon with double forward cabin. Excellent passage to the sea. Volvo D6 engine, electric controls. Few engine hours.