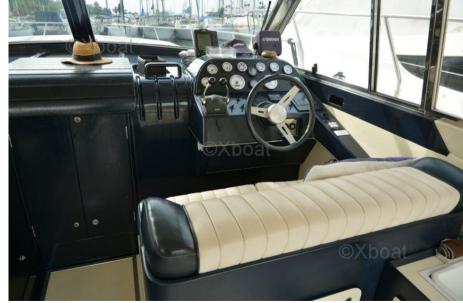

## Description

XBOAT ref:5269.The RIVA 42 Caribe is a rare model, emblematic of Riva construction quality. The qualities of the Riva Caribe: large cockpit and welcoming saloon with double forward cabin. Excellent passage to the sea. Volvo D6 engine, electric controls. Few engine hours.

This RIVA 42 Caribe is renowned for its performance at sea, offering smooth and stable sailing thanks to its well-designed hull.

The interior is spacious and well appointed, with modern amenities for passenger comfort.