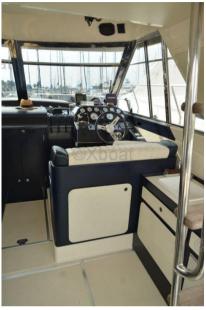

## Description

XBOAT ref:5269.The RIVA 42 Caribe is a rare model, emblematic of Riva construction quality. The qualities of the Riva Caribe: large cockpit and welcoming saloon with double forward cabin. Excellent passage to the sea. Volvo D6 engine, electric controls. Few engine hours.

This RIVA 42 Caribe is renowned for its performance at sea, offering smooth and stable sailing thanks to its well-designed hull.

The interior is spacious and well appointed, with modern amenities for passenger comfort.