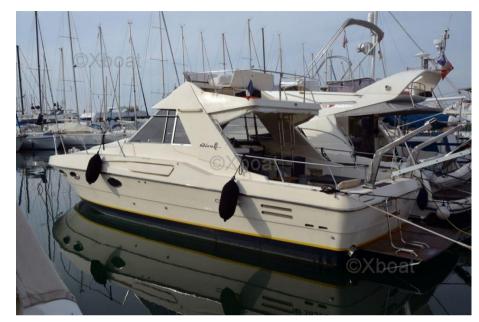

## Description

XBOAT ref:5269.The RIVA 42 Caribe is a rare model, emblematic of Riva construction quality. The qualities of the Riva Caribe: large cockpit and welcoming saloon with double forward cabin. Excellent passage to the sea. Volvo D6 engine, electric controls. Few engine hours.

This RIVA 42 Caribe is renowned for its performance at sea, offering smooth and stable sailing thanks to its well-designed hull.

The interior is spacious and well appointed, with modern amenities for passenger comfort.