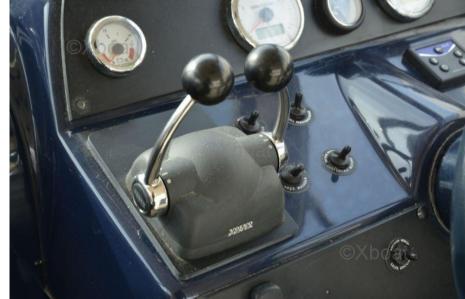

## Description

XBOAT ref:5269.The RIVA 42 Caribe is a rare model, emblematic of Riva construction quality. The qualities of the Riva Caribe: large cockpit and welcoming saloon with double forward cabin. Excellent passage to the sea. Volvo D6 engine, electric controls. Few engine hours.