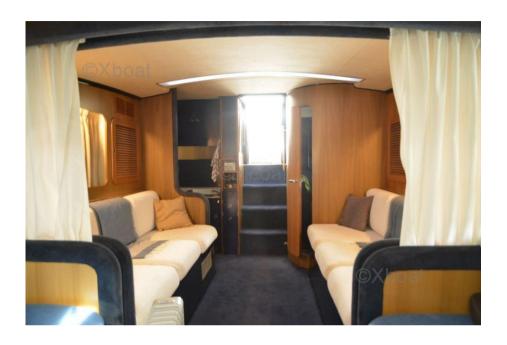

## Description

XBOAT ref:5269.The RIVA 42 Caribe is a rare model, emblematic of Riva construction quality. The qualities of the Riva Caribe: large cockpit and welcoming saloon with double forward cabin. Excellent passage to the sea. Volvo D6 engine, electric controls. Few engine hours.

This RIVA 42 Caribe is renowned for its performance at sea, offering smooth and stable sailing thanks to its well-designed hull.

The interior is spacious and well appointed, with modern amenities for passenger comfort.