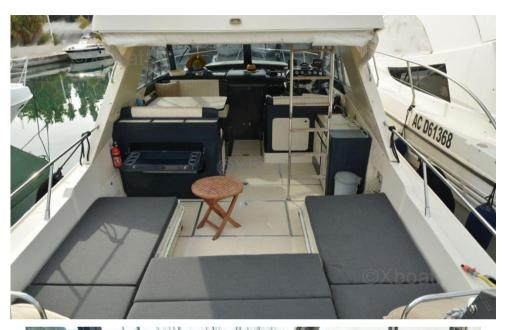

## Description

XBOAT ref:5269.The RIVA 42 Caribe is a rare model, emblematic of Riva construction quality. The qualities of the Riva Caribe: large cockpit and welcoming saloon with double forward cabin. Excellent passage to the sea. Volvo D6 engine, electric controls. Few engine hours.

This RIVA 42 Caribe is renowned for its performance at sea, offering smooth and stable sailing thanks to its well-designed hull.

The interior is spacious and well appointed, with modern amenities for passenger comfort.