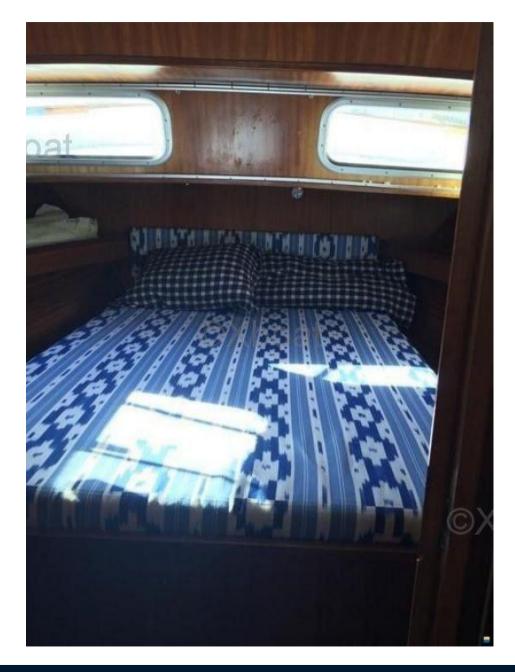

2 X 256 CV

| General                   |                                    |                   |               |  |
|---------------------------|------------------------------------|-------------------|---------------|--|
| ТҮРЕ                      | BRAND                              | MODEL             |               |  |
| Motorboat                 | copino                             | Aesa copino vs 53 | Palma         |  |
| Dimensions / Perform      | ance                               |                   |               |  |
| FUEL CAPACITY (L)<br>800  |                                    |                   |               |  |
| Building / facilities     |                                    |                   |               |  |
| HULL MATERIAL             | AMOUNT OF CABINS                   | BERTHS            |               |  |
| GRP Poly                  | 2                                  | 4                 |               |  |
| Engine room               |                                    |                   |               |  |
| ENGINE                    | NUMBER OF ENGINES HORSE POWER (CV) | ENGINE HOURS      | PROPELLERS    |  |
| YANMAR                    | 2 x 256                            | 1700              | In Board (IB) |  |
| <sup>FUEL</sup><br>Diesel |                                    |                   |               |  |
| Navigation equipmen       | t                                  |                   |               |  |
| GPS                       | TRACER                             | RADAR             | AUTO PILOT    |  |
|                           |                                    |                   |               |  |