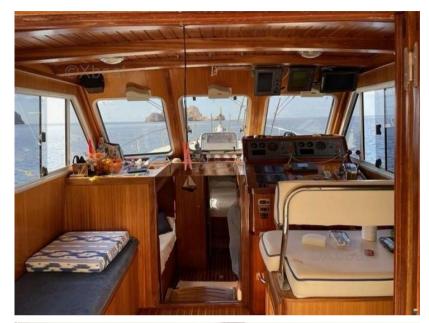

2 X 256 CV

| General                   |                                    |                   |               |  |
|---------------------------|------------------------------------|-------------------|---------------|--|
| ТҮРЕ                      | BRAND                              | MODEL             |               |  |
| Motorboat                 | copino                             | Aesa copino vs 53 | Palma         |  |
| Dimensions / Perform      | ance                               |                   |               |  |
| FUEL CAPACITY (L)<br>800  |                                    |                   |               |  |
| Building / facilities     |                                    |                   |               |  |
| HULL MATERIAL             | AMOUNT OF CABINS                   | BERTHS            |               |  |
| GRP Poly                  | 2                                  | 4                 |               |  |
| Engine room               |                                    |                   |               |  |
| ENGINE                    | NUMBER OF ENGINES HORSE POWER (CV) | ENGINE HOURS      | PROPELLERS    |  |
| YANMAR                    | 2 x 256                            | 1700              | In Board (IB) |  |
| <sup>FUEL</sup><br>Diesel |                                    |                   |               |  |
| Navigation equipmen       | t                                  |                   |               |  |
| GPS                       | TRACER                             | RADAR             | AUTO PILOT    |  |
|                           |                                    |                   |               |  |