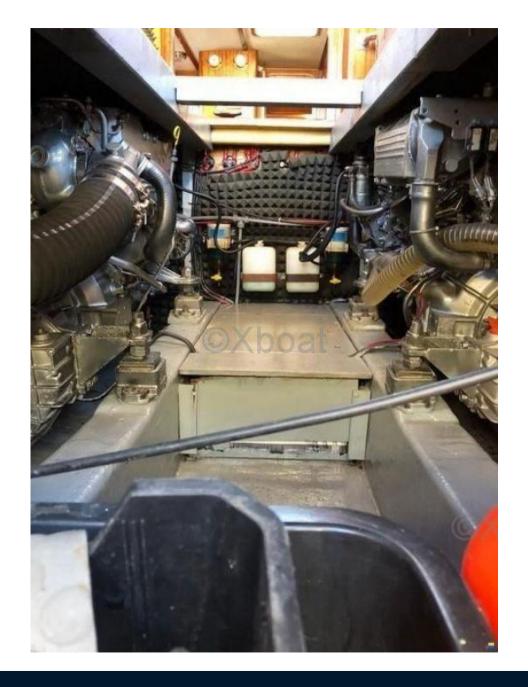

2 X 256 CV

| General                   |                                    |                   |               |  |
|---------------------------|------------------------------------|-------------------|---------------|--|
| ТҮРЕ                      | BRAND                              | MODEL             |               |  |
| Motorboat                 | copino                             | Aesa copino vs 53 | Palma         |  |
| Dimensions / Perform      | ance                               |                   |               |  |
| FUEL CAPACITY (L)<br>800  |                                    |                   |               |  |
| Building / facilities     |                                    |                   |               |  |
| HULL MATERIAL             | AMOUNT OF CABINS                   | BERTHS            |               |  |
| GRP Poly                  | 2                                  | 4                 |               |  |
| Engine room               |                                    |                   |               |  |
| ENGINE                    | NUMBER OF ENGINES HORSE POWER (CV) | ENGINE HOURS      | PROPELLERS    |  |
| YANMAR                    | 2 x 256                            | 1700              | In Board (IB) |  |
| <sup>FUEL</sup><br>Diesel |                                    |                   |               |  |
| Navigation equipmen       | t                                  |                   |               |  |
| GPS                       | TRACER                             | RADAR             | AUTO PILOT    |  |
|                           |                                    |                   |               |  |