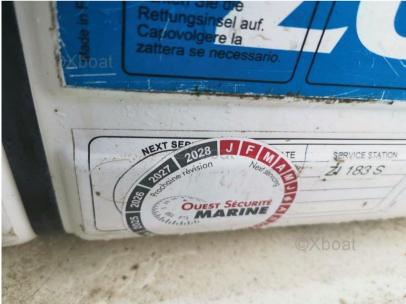

Les sables d'olonne

### **Dimensions/Performance**

FUEL CAPACITY (L)
420

### **Building / facilities**

HULL MATERIAL AMOUNT OF CABINS BERTHS
GRP Poly 1 4

#### **Engine room**

ENGINE NUMBER OF ENGINES HORSE POWER (CV) ENGINE HOURS PROPELLERS

VOLVO PENTA 2 x 170 450 In Board (IB)

FUEL Diesel

## **Navigation equipment**

GPS TRACER VHF SONAR

ANCHOR



| Galley / Laundry / Entertainment |             |        |  |  |
|----------------------------------|-------------|--------|--|--|
| OVEN                             | FRIDGE      | TV     |  |  |
| Deck equipment                   |             |        |  |  |
| DECK SHOWER                      | BIMINI      | CANOPY |  |  |
| Safety equipment / mis           | scellaneous |        |  |  |

LIFE RAFT