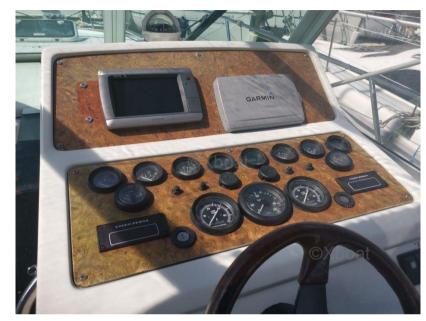

## **Navigation equipment**

GPS TRACER VHF SONAR

ANCHOR

| Galley / Laundry / Entertainment |             |        |  |  |
|----------------------------------|-------------|--------|--|--|
| OVEN                             | FRIDGE      | TV     |  |  |
| Deck equipment                   |             |        |  |  |
| DECK SHOWER                      | BIMINI      | CANOPY |  |  |
| Safety equipment / mis           | scellaneous |        |  |  |