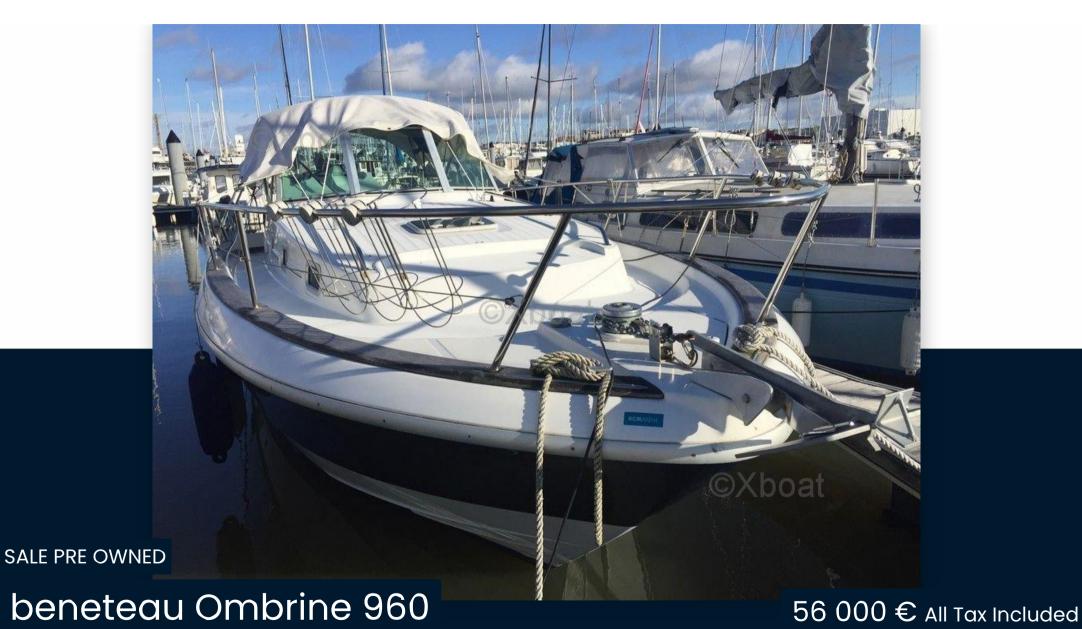

# Description

XBOAT ref: 5458.Beautiful OMBRINE 960 beneteau well maintained by its owner.

Available February 2022.

Sold cause new purchase.

Hull recently redone (sandblasted hull) and new blue paint (2017).

Revised bases and rubber changed in 2022.

Fitted cockpit with large adjustable table.

Convertible saloon with table on hydraulic cylinder.

Traceability of maintenance by professional.

Fairing and engines maintenance February 2023.

I

**ENGINE HOURS** 

450

| Ge | n | e | ra  |
|----|---|---|-----|
| ~  |   |   | . • |

TYPE BRAND MODEL CURRENT LOCATION

Motorboat beneteau Ombrine 960 Les sables d'olonne