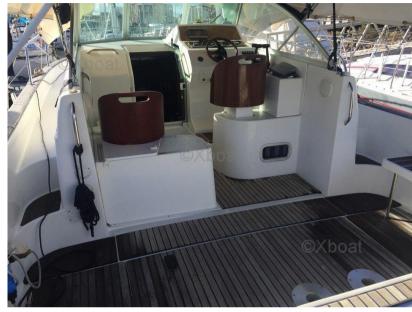

# Description

XBOAT ref: 5458.Beautiful OMBRINE 960 beneteau well maintained by its owner.

Available February 2022.

Sold cause new purchase.

Hull recently redone (sandblasted hull) and new blue paint (2017).

Revised bases and rubber changed in 2022.

Fitted cockpit with large adjustable table.

Convertible saloon with table on hydraulic cylinder.

Traceability of maintenance by professional.

Fairing and engines maintenance February 2023.