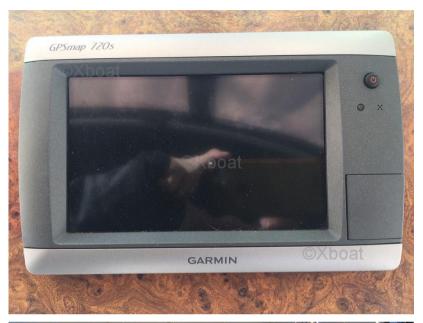

## **Navigation equipment**

GPS TRACER VHF SONAR

ANCHOR

| Galley / Laundry / Entertainment |             |        |  |  |
|----------------------------------|-------------|--------|--|--|
| OVEN                             | FRIDGE      | TV     |  |  |
| Deck equipment                   |             |        |  |  |
| DECK SHOWER                      | BIMINI      | CANOPY |  |  |
| Safety equipment / mis           | scellaneous |        |  |  |