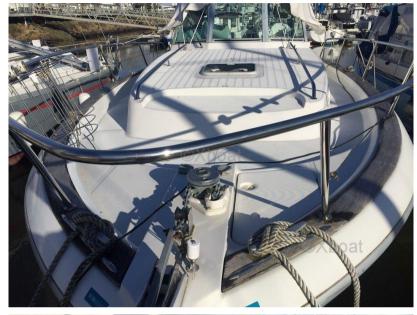

Revised bases and rubber changed in 2022.

Fitted cockpit with large adjustable table.

Convertible saloon with table on hydraulic cylinder.

Traceability of maintenance by professional.

Fairing and engines maintenance February 2023.