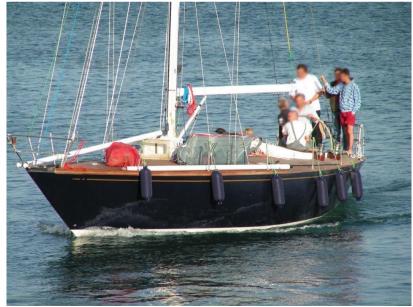

SALE PRE OWNED

carter Carter 43

220 000 € All Tax Included

## Description

XBOAT ref: 5461.CRESPELLANO SHIPYARD (Italy) CARTER 43

- Racing/regatta sailboat
- Architect Dick CARTER
- Polyester fiberglass
- year of construction: 1971
- Major refit in 2014/2015
- hull length: 13.20 m
- waterline length: 11.30 m
- width: 3.88 m
- draft: 2.10 m
- lead and wood keel
- displacement approx. : 9t
- weight about 11 tons
- steering wheel (lines)

Exceptional sailboat

Complete refit in 2015

Teak deck and cockpit (redone in 2015)