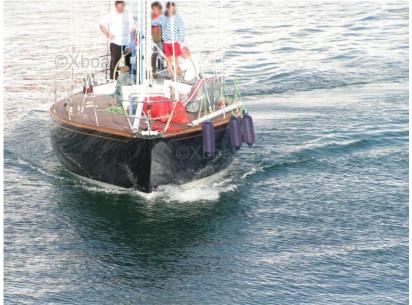

SALE PRE OWNED

carter Carter 43

220 000 € All Tax Included

## Description

XBOAT ref: 5461.CRESPELLANO SHIPYARD (Italy) CARTER 43

- Racing/regatta sailboat
- Architect Dick CARTER
- Polyester fiberglass
- year of construction: 1971
- Major refit in 2014/2015
- hull length: 13.20 m
- waterline length: 11.30 m
- width: 3.88 m
- draft: 2.10 m
- lead and wood keel
- displacement approx. : 9t
- weight about 11 tons
- steering wheel (lines)

Exceptional sailboat

Complete refit in 2015

Teak deck and cockpit (redone in 2015)