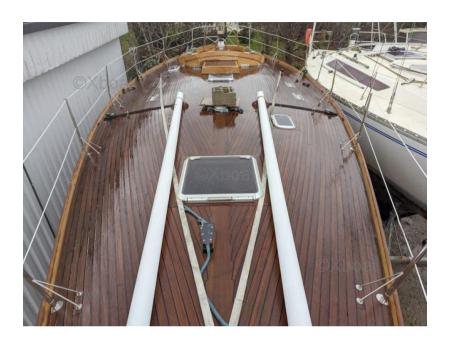

Exceptional sailboat

Complete refit in 2015

Teak deck and cockpit (redone in 2015)

## Description

XBOAT ref: 5461.CRESPELLANO SHIPYARD (Italy) CARTER 43

- Racing/regatta sailboat
- Architect Dick CARTER
- Polyester fiberglass
- year of construction: 1971
- Major refit in 2014/2015
- hull length: 13.20 m
- waterline length: 11.30 m
- width: 3.88 m
- draft: 2.10 m
- lead and wood keel
- displacement approx. : 9t
- weight about 11 tons
- steering wheel (lines)