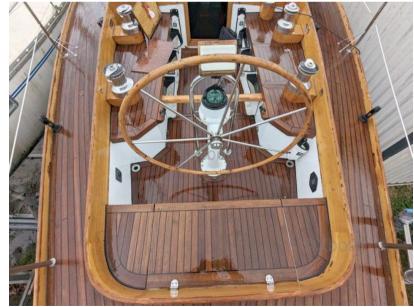

Exceptional sailboat

Complete refit in 2015

Teak deck and cockpit (redone in 2015)

## Description

XBOAT ref: 5461.CRESPELLANO SHIPYARD (Italy) CARTER 43

- Racing/regatta sailboat
- Architect Dick CARTER
- Polyester fiberglass
- year of construction: 1971
- Major refit in 2014/2015
- hull length: 13.20 m
- waterline length: 11.30 m
- width: 3.88 m
- draft: 2.10 m
- lead and wood keel
- displacement approx. : 9t
- weight about 11 tons
- steering wheel (lines)