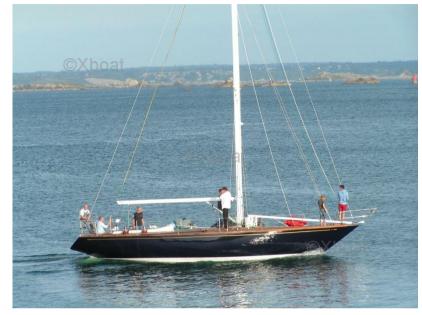

SALE PRE OWNED

carter Carter 43

220 000 € All Tax Included

## Description

XBOAT ref: 5461.CRESPELLANO SHIPYARD (Italy) CARTER 43

- Racing/regatta sailboat
- Architect Dick CARTER
- Polyester fiberglass
- year of construction: 1971
- Major refit in 2014/2015
- hull length: 13.20 m
- waterline length: 11.30 m
- width: 3.88 m
- draft: 2.10 m
- lead and wood keel
- displacement approx. : 9t
- weight about 11 tons
- steering wheel (lines)

Exceptional sailboat

Complete refit in 2015

Teak deck and cockpit (redone in 2015)