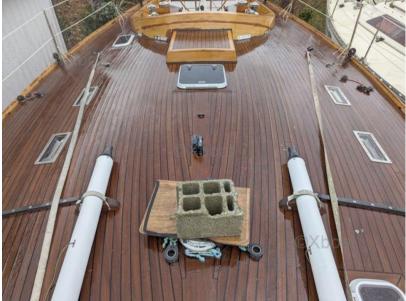

Exceptional sailboat

Complete refit in 2015

Teak deck and cockpit (redone in 2015)

## Description

XBOAT ref: 5461.CRESPELLANO SHIPYARD (Italy) CARTER 43

- Racing/regatta sailboat
- Architect Dick CARTER
- Polyester fiberglass
- year of construction: 1971
- Major refit in 2014/2015
- hull length: 13.20 m
- waterline length: 11.30 m
- width: 3.88 m
- draft: 2.10 m
- lead and wood keel
- displacement approx. : 9t
- weight about 11 tons
- steering wheel (lines)