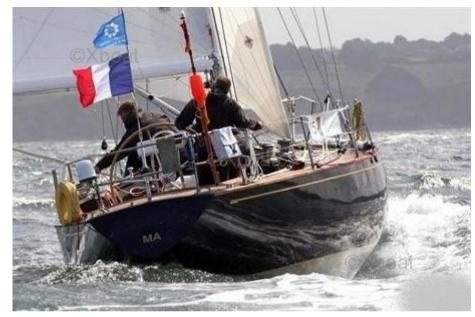

SALE PRE OWNED

carter Carter 43

220 000 € All Tax Included

## Description

XBOAT ref: 5461.CRESPELLANO SHIPYARD (Italy) CARTER 43

- Racing/regatta sailboat
- Architect Dick CARTER
- Polyester fiberglass
- year of construction: 1971
- Major refit in 2014/2015
- hull length: 13.20 m
- waterline length: 11.30 m
- width: 3.88 m
- draft: 2.10 m
- lead and wood keel
- displacement approx. : 9t
- weight about 11 tons
- steering wheel (lines)

Exceptional sailboat

Complete refit in 2015

Teak deck and cockpit (redone in 2015)