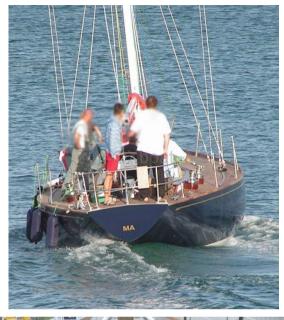

SALE PRE OWNED

carter Carter 43

220 000 € All Tax Included

## Description

XBOAT ref: 5461.CRESPELLANO SHIPYARD (Italy) CARTER 43

- Racing/regatta sailboat
- Architect Dick CARTER
- Polyester fiberglass
- year of construction: 1971
- Major refit in 2014/2015
- hull length: 13.20 m
- waterline length: 11.30 m
- width: 3.88 m
- draft: 2.10 m
- lead and wood keel
- displacement approx. : 9t
- weight about 11 tons
- steering wheel (lines)

Exceptional sailboat

Complete refit in 2015

Teak deck and cockpit (redone in 2015)