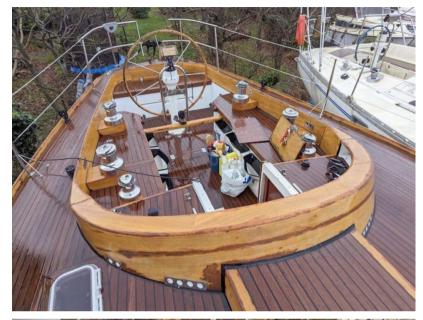

Exceptional sailboat

Complete refit in 2015

Teak deck and cockpit (redone in 2015)

## Description

XBOAT ref: 5461.CRESPELLANO SHIPYARD (Italy) CARTER 43

- Racing/regatta sailboat
- Architect Dick CARTER
- Polyester fiberglass
- year of construction: 1971
- Major refit in 2014/2015
- hull length: 13.20 m
- waterline length: 11.30 m
- width: 3.88 m
- draft: 2.10 m
- lead and wood keel
- displacement approx. : 9t
- weight about 11 tons
- steering wheel (lines)