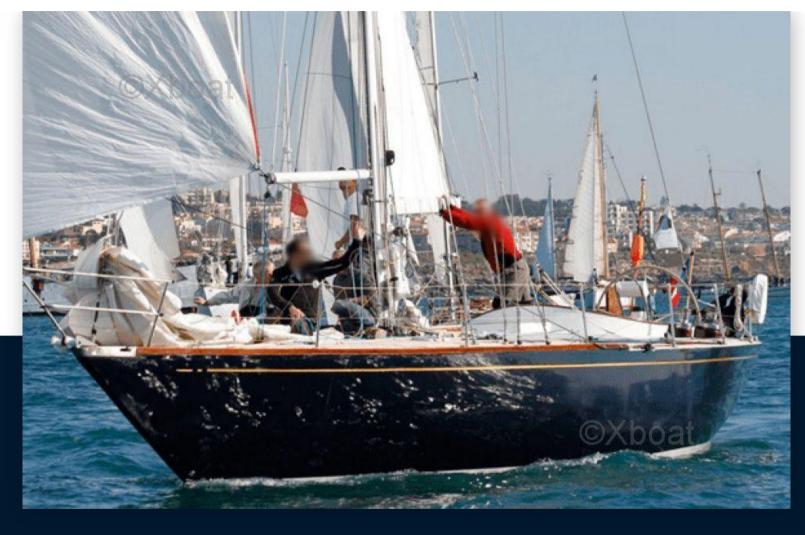

SALE PRE OWNED

carter Carter 43

220 000 € All Tax Included

## Description

XBOAT ref: 5461.CRESPELLANO SHIPYARD (Italy) CARTER 43

- Racing/regatta sailboat
- Architect Dick CARTER
- Polyester fiberglass
- year of construction: 1971
- Major refit in 2014/2015
- hull length: 13.20 m
- waterline length: 11.30 m
- width: 3.88 m
- draft: 2.10 m
- lead and wood keel
- displacement approx. : 9t
- weight about 11 tons
- steering wheel (lines)

Exceptional sailboat

Complete refit in 2015

Teak deck and cockpit (redone in 2015)