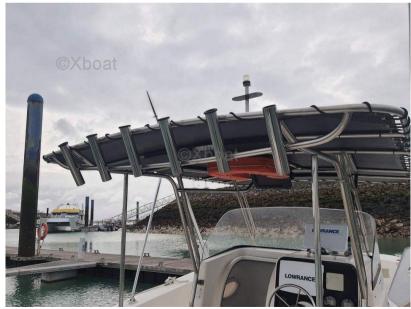

- >DOWNRIGGER fishing line.
- >Rod holders.
- >Telescopic poles.
- >3 fish tanks (livewells).
- >Sea water washing pump.
- 3 x batteries + Car radio + 600L petrol tank + Hydraulic flaps.

Delivered ready to sail and fish.