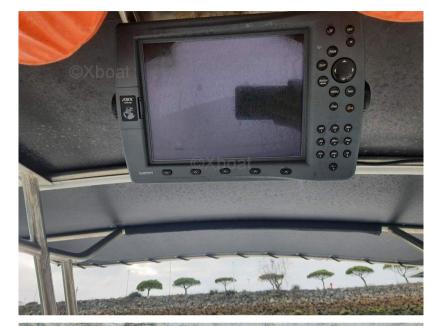

POWER       |
| 460                | 2 X 150 CV        |
|                    |                   |

| LENGTH              |
|---------------------|
| 7.98                |
| DRAFT               |
| 0.60                |
| ENGINE MANUFACTURER |
| YAMAHA              |
| HORSE POWER         |



| Ge | n | e | ra  |
|----|---|---|-----|
| ~  |   |   | . • |

TYPE BRAND MODEL CURRENT LOCATION

Motorboat oceano yachts Oceania 27 cc La rochelle

## **Dimensions/Performance**

FUEL CAPACITY (L) 600

#### **Building / facilities**

HULL MATERIAL GRP Poly

#### **Engine room**

ENGINE NUMBER OF ENGINES HORSE POWER (CV) ENGINE HOURS PROPELLERS
YAMAHA 2 x 150 460 In Board (IB)

FUEL

gasoline

### **Navigation equipment**

GPS TRACER RADAR AUTO PILOT

VHF SONAR ANCHOR