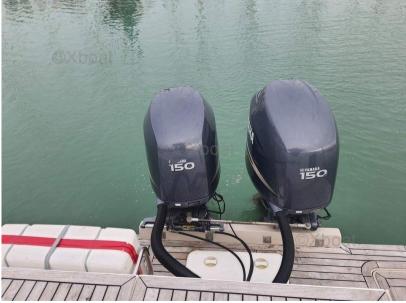

# Description

XBOAT ref:5531.New price.

Rare on the market, beautiful OCEANIA 27CC (OCEAN BAY 27), 2 x YAMAHA 150CV engines, complete electronics.

It is very well equipped for fishing and is owned by a professional in marine mechanics and motorboat maintenance.

#### **Engine room**

ENGINE NUMBER OF ENGINES HORSE POWER (CV) ENGINE HOURS PROPELLERS
YAMAHA 2 x 150 460 In Board (IB)

FUEL

gasoline