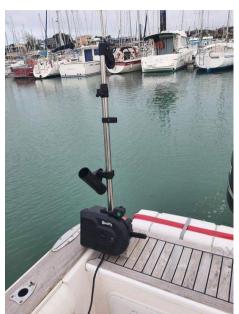

- >DOWNRIGGER fishing line.
- >Rod holders.
- >Telescopic poles.
- >3 fish tanks (livewells).
- >Sea water washing pump.
- 3 x batteries + Car radio + 600L petrol tank + Hydraulic flaps.

Delivered ready to sail and fish.

### **Navigation equipment**

GPS TRACER RADAR AUTO PILOT

VHF SONAR ANCHOR