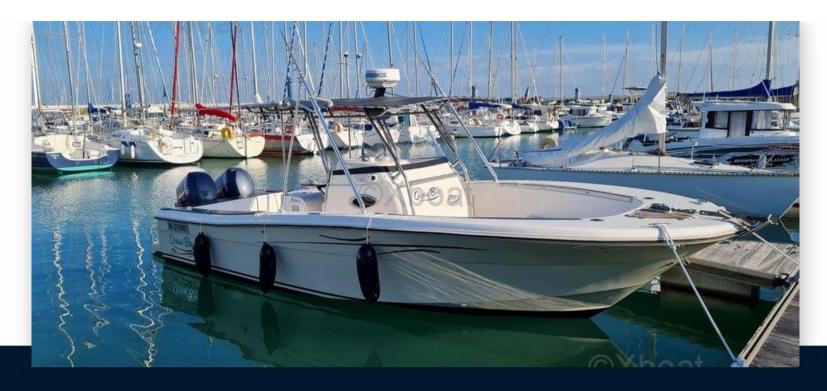

SALE PRE OWNED

oceano yachts Oceania 27 cc

59 000 € All Tax Included

# Description

XBOAT ref:5531.New price.

Rare on the market, beautiful OCEANIA 27CC (OCEAN BAY 27), 2 x YAMAHA 150CV engines, complete electronics.

It is very well equipped for fishing and is owned by a professional in marine mechanics and motorboat maintenance.

- >DOWNRIGGER fishing line.
- >Rod holders.
- >Telescopic poles.
- >3 fish tanks (livewells).
- >Sea water washing pump.
- 3 x batteries + Car radio + 600L petrol tank + Hydraulic flaps.

Delivered ready to sail and fish.