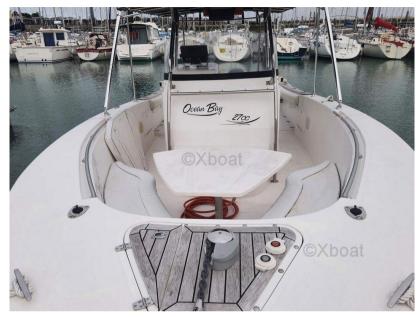

# Description

XBOAT ref:5531.New price.

Rare on the market, beautiful OCEANIA 27CC (OCEAN BAY 27), 2 x YAMAHA 150CV engines, complete electronics.

It is very well equipped for fishing and is owned by a professional in marine mechanics and motorboat maintenance.

- >DOWNRIGGER fishing line.
- >Rod holders.
- >Telescopic poles.
- >3 fish tanks (livewells).
- >Sea water washing pump.
- 3 x batteries + Car radio + 600L petrol tank + Hydraulic flaps.

Delivered ready to sail and fish.