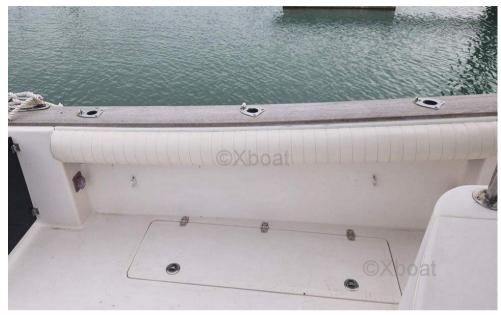

- >DOWNRIGGER fishing line.
- >Rod holders.
- >Telescopic poles.
- >3 fish tanks (livewells).
- >Sea water washing pump.
- 3 x batteries + Car radio + 600L petrol tank + Hydraulic flaps.

Delivered ready to sail and fish.