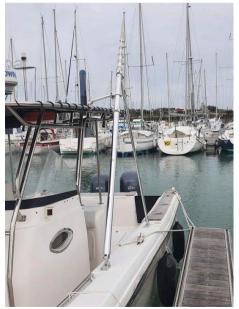

# Description

XBOAT ref:5531.New price.

Rare on the market, beautiful OCEANIA 27CC (OCEAN BAY 27), 2 x YAMAHA 150CV engines, complete electronics.

It is very well equipped for fishing and is owned by a professional in marine mechanics and motorboat maintenance.

- >DOWNRIGGER fishing line.
- >Rod holders.
- >Telescopic poles.
- >3 fish tanks (livewells).
- >Sea water washing pump.
- 3 x batteries + Car radio + 600L petrol tank + Hydraulic flaps.

Delivered ready to sail and fish.