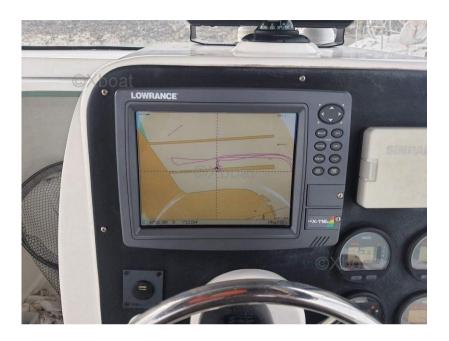

ER       |
| 460                | 2 X 150 CV        |
|                    |                   |

| LENGTH              |
|---------------------|
| 7.98                |
| DRAFT               |
| 0.60                |
| ENGINE MANUFACTURER |
| YAMAHA              |
| HORSE POWER         |



| Ge | n | e | ra  |
|----|---|---|-----|
| ~  |   |   | . • |

TYPE BRAND MODEL CURRENT LOCATION

Motorboat oceano yachts Oceania 27 cc La rochelle

## **Dimensions/Performance**

FUEL CAPACITY (L) 600

#### **Building / facilities**

HULL MATERIAL GRP Poly

#### **Engine room**

ENGINE NUMBER OF ENGINES HORSE POWER (CV) ENGINE HOURS PROPELLERS
YAMAHA 2 x 150 460 In Board (IB)

FUEL

gasoline

### **Navigation equipment**

GPS TRACER RADAR AUTO PILOT

VHF SONAR ANCHOR