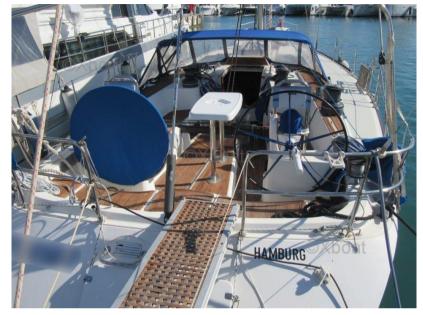

### **Navigation equipment**

GPS TRACER RADAR AUTO PILOT

VHF SONAR ANCHOR

| Galley / Laundry / Entertainment |               |           |  |  |  |
|----------------------------------|---------------|-----------|--|--|--|
| OVEN                             | FRIDGE        |           |  |  |  |
| Safety equipment/                | miscellaneous |           |  |  |  |
| LIFE<br>RAFT                     |               |           |  |  |  |
| Sails                            |               |           |  |  |  |
| GENOA SAIL                       | SPINNAKER     | MAIN SAIL |  |  |  |