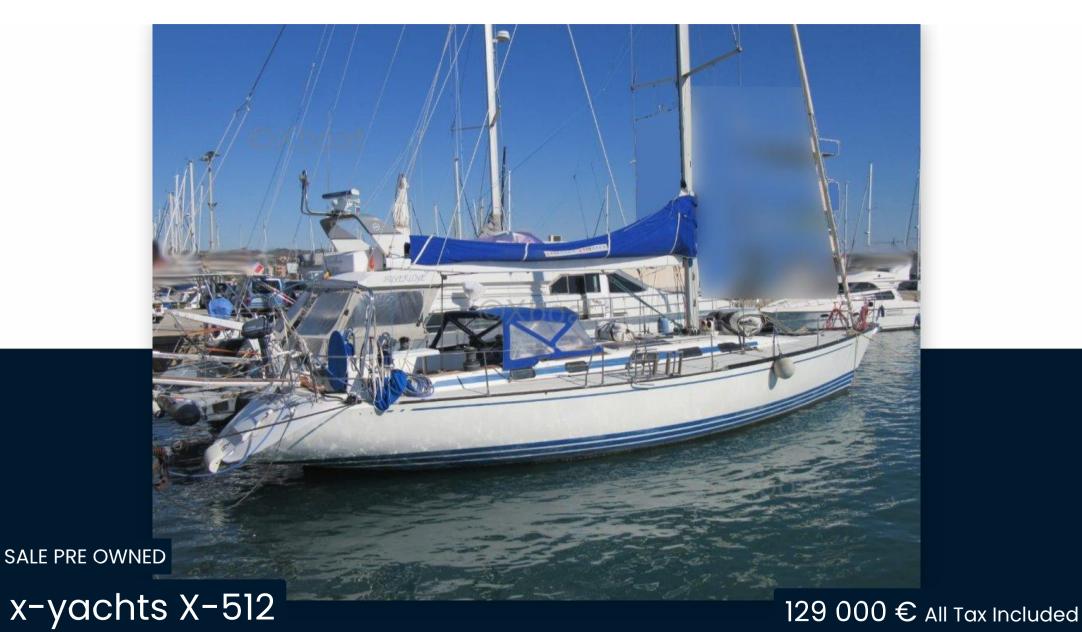

# Description

XBOAT ref:5624.The X-512 sailboat is a habitable cruising monohull, built by the X-Yachts shipyard.

This sailboat, rigged as a Sloop at the head, designed by naval architect Niels Jeppesen, measures 15.59 m long with a maximum draft of 2.8 m. Production started in 1990 and ended in 1995. 17 examples of the boat were produced.

Great opportunity to acquire N°2, well maintained and full options.

Ideal for a quick cruise program. More details and pictures on xboat.uk

| Ga | n | • | ra |
|----|---|---|----|
| UC |   | Œ | ıu |

TYPE BRAND MODEL CURRENT LOCATION
Sailboat x-yachts X-512 Girona