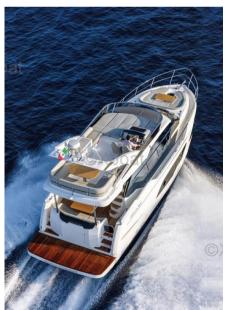

absolute Absolute 47 fly

980 000 € + VAT

## Description

XBOAT ref: 5649.Absolute 47 Fly rare on the market, impeccable condition, few hours, all options:

IPS with Joystick,

Easy Assisted Docking System,

hydraulic bathing platform,

SEAKEEPER zero speed stabilizer,

reversible air conditioning,

washing machine and dishes,

Tender with engine,

details and file on request,

French flag.

Invoice possible More details and pictures on xboat.uk