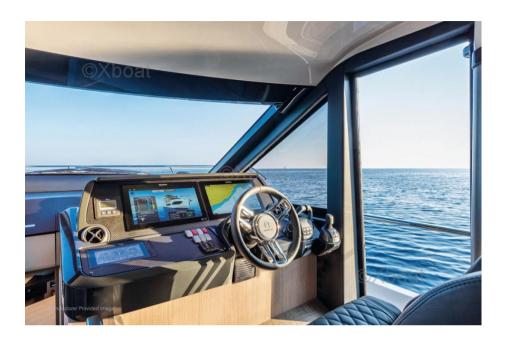

## Description

XBOAT ref: 5649.Absolute 47 Fly rare on the market, impeccable condition, few hours, all options:

IPS with Joystick,

Easy Assisted Docking System,

hydraulic bathing platform,

SEAKEEPER zero speed stabilizer,

Diesel

Electricity / air conditioning

GENERATOR AIR CONDITIONING HEATING SYSTEM

| Navigation equipment | nt |
|----------------------|----|
|----------------------|----|

GPS TRACER RADAR AUTO PILOT

VHF SONAR ANCHOR FLYBRIDGE