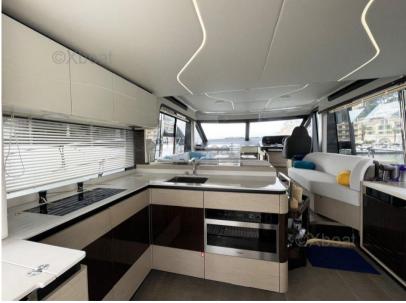

## Description

XBOAT ref: 5649.Absolute 47 Fly rare on the market, impeccable condition, few hours, all options:

IPS with Joystick,

Easy Assisted Docking System,

hydraulic bathing platform,

SEAKEEPER zero speed stabilizer,

reversible air conditioning,

washing machine and dishes,

Tender with engine,

details and file on request,

French flag.

Invoice possible More details and pictures on xboat.uk

### Galley / Laundry / Entertainment

OVEN MICROWAVE FREEZER TV