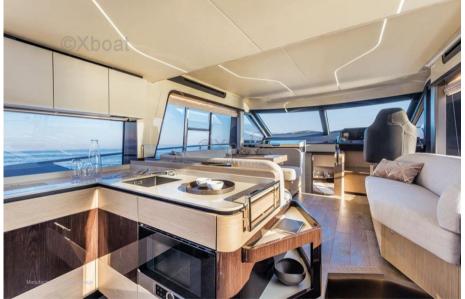

ce

**Dimensions / Performance** 

FUEL CAPACITY (L) 1600

**Building / facilities** 

HULL MATERIAL AMOUNT OF CABINS BERTHS
GRP Poly 3 6

**Engine room** 

ENGINE NUMBER OF ENGINES HORSE POWER (CV) ENGINE HOURS PROPELLERS

VOLVO PENTA 2 x 480 160 In Board (IB)

FUEL BOW THRUSTER

Diesel

Electricity / air conditioning

GENERATOR AIR CONDITIONING HEATING SYSTEM





| Navigation equipment | nt |
|----------------------|----|
|----------------------|----|

GPS TRACER RADAR AUTO PILOT

VHF SONAR ANCHOR FLYBRIDGE

### Galley / Laundry / Entertainment

OVEN MICROWAVE FREEZER TV

#### **Deck equipment**

**BIMINI** 

#### Safety equipment / miscellaneous

LIFE RAFT





















Manufacturer Provided Image

ABOUT 47 FLY













©Xboat

Manufacturer Provided Image

ABOUT 47 FLY