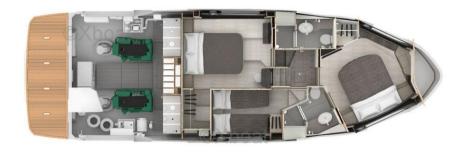

3

**ENGINE HOURS** 

160

**General** 

TYPE BRAND MODEL CURRENT LOCATION

Motorboat absolute Absolute 47 fly Nice

**Dimensions / Performance** 

FUEL CAPACITY (L) 1600

**Building / facilities** 

HULL MATERIAL AMOUNT OF CABINS BERTHS
GRP Poly 3 6

**Engine room** 

ENGINE NUMBER OF ENGINES HORSE POWER (CV) ENGINE HOURS PROPELLERS

VOLVO PENTA 2 x 480 160 In Board (IB)

FUEL BOW THRUSTER