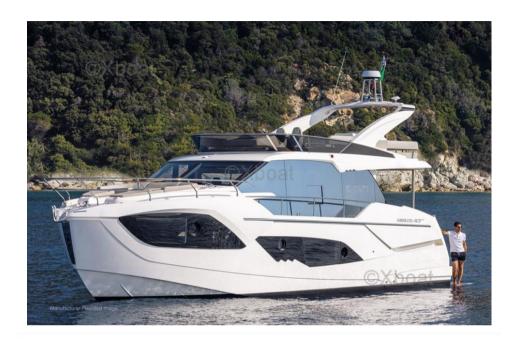

absolute Absolute 47 fly

980 000 € + VAT

## Description

XBOAT ref: 5649.Absolute 47 Fly rare on the market, impeccable condition, few hours, all options:

IPS with Joystick,

Easy Assisted Docking System,

hydraulic bathing platform,

SEAKEEPER zero speed stabilizer,

reversible air conditioning,

washing machine and dishes,

Tender with engine,

details and file on request,

French flag.

Invoice possible More details and pictures on xboat.uk