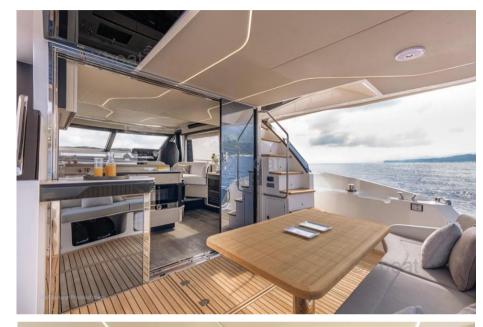

## Description

XBOAT ref: 5649.Absolute 47 Fly rare on the market, impeccable condition, few hours, all options:

IPS with Joystick,

Easy Assisted Docking System,

hydraulic bathing platform,

SEAKEEPER zero speed stabilizer,

reversible air conditioning,

washing machine and dishes,

Tender with engine,

details and file on request,

French flag.

Invoice possible More details and pictures on xboat.uk