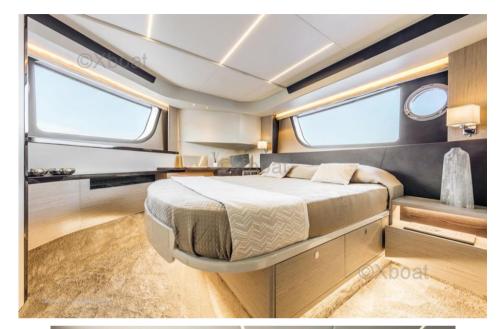

3

**ENGINE HOURS** 

160

**General** 

TYPE BRAND MODEL CURRENT LOCATION

Motorboat absolute Absolute 47 fly Nice

**Dimensions / Performance** 

FUEL CAPACITY (L) 1600

**Building / facilities** 

HULL MATERIAL AMOUNT OF CABINS BERTHS
GRP Poly 3 6

**Engine room** 

ENGINE NUMBER OF ENGINES HORSE POWER (CV) ENGINE HOURS PROPELLERS

VOLVO PENTA 2 x 480 160 In Board (IB)

FUEL BOW THRUSTER