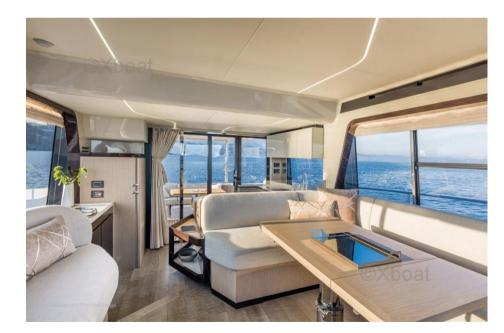

## Description

XBOAT ref: 5649.Absolute 47 Fly rare on the market, impeccable condition, few hours, all options:

IPS with Joystick,

Easy Assisted Docking System,

hydraulic bathing platform,

SEAKEEPER zero speed stabilizer,

reversible air conditioning,

washing machine and dishes,

Tender with engine,

details and file on request,

French flag.

Invoice possible More details and pictures on xboat.uk