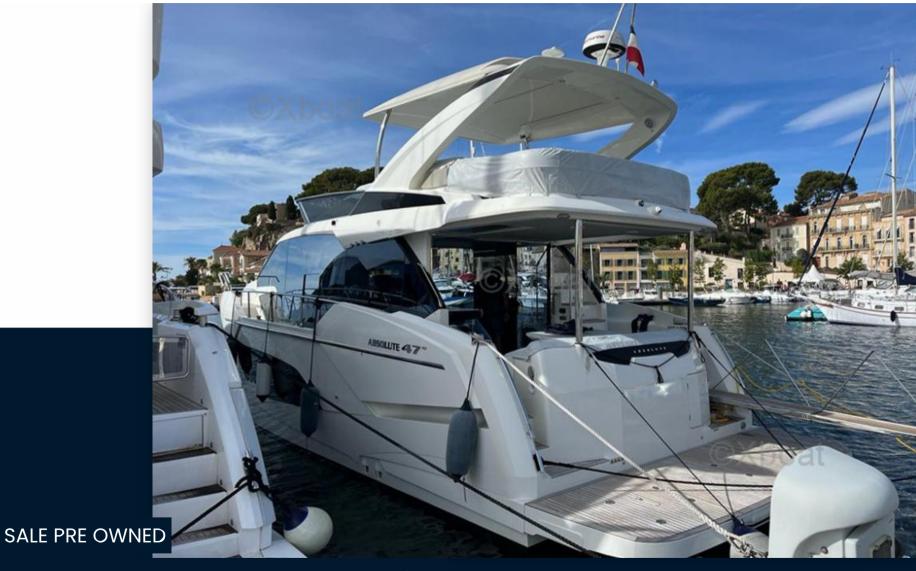

absolute Absolute 47 fly

980 000 € + VAT

## Description

XBOAT ref: 5649.Absolute 47 Fly rare on the market, impeccable condition, few hours, all options:

IPS with Joystick,

Easy Assisted Docking System,

hydraulic bathing platform,

SEAKEEPER zero speed stabilizer,

reversible air conditioning,

washing machine and dishes,

Tender with engine,

details and file on request,

French flag.

Invoice possible More details and pictures on xboat.uk