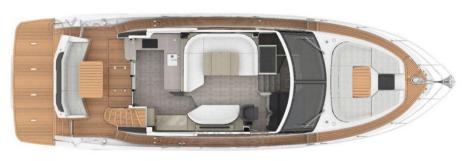

3

**ENGINE HOURS** 

160

**General** 

TYPE BRAND MODEL CURRENT LOCATION

Motorboat absolute Absolute 47 fly Nice

**Dimensions / Performance** 

FUEL CAPACITY (L) 1600

**Building / facilities** 

HULL MATERIAL AMOUNT OF CABINS BERTHS
GRP Poly 3 6

**Engine room** 

ENGINE NUMBER OF ENGINES HORSE POWER (CV) ENGINE HOURS PROPELLERS

VOLVO PENTA 2 x 480 160 In Board (IB)

FUEL BOW THRUSTER